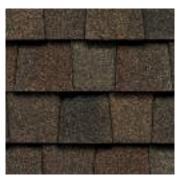

### LANDMARK<sup>®</sup> PRO COLOR PALETTE

Max Def Georgetown Gray

Max Def Colonial Slate

Max Def Weathered Wood

Max Def Driftwood

Max Def Prairie Wood

Max Def Pewter

Max Def Moiré Black

### Max Def Colors

Look deeper. With Max Def, a new dimension is added to shingles with a richer mixture of surface granules. You get a brighter, more vibrant, more dramatic appearance and depth of color. And the natural beauty of your roof shines through.