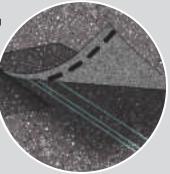

# NailTrak

Fast, Accurate, Visible

The new and improved Nail*Trak* nailing line, a feature on CertainTeed designer shingles.

Now Nail*Trak* is brighter than ever before, with high-visibility lines that stand out whether it's daybreak or dusk.

NailTrak removes the guesswork with three separately defined lines, creating a large area to guide your nailing and a smaller area for extreme steep-slope applications.