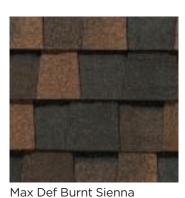

Max Def Espresso

Max Def Heather Blend

Max Def Shenandoah

Max Def Resawn Shake

Max Def Coastal Blue

Max Def Red Oak

### Max Def Colors

Look deeper. With Max Def, a new dimension is added to shingles with a richer mixture of surface granules. You get a brighter, more vibrant, more dramatic appearance and depth of color. And the natural beauty of your roof shines through.