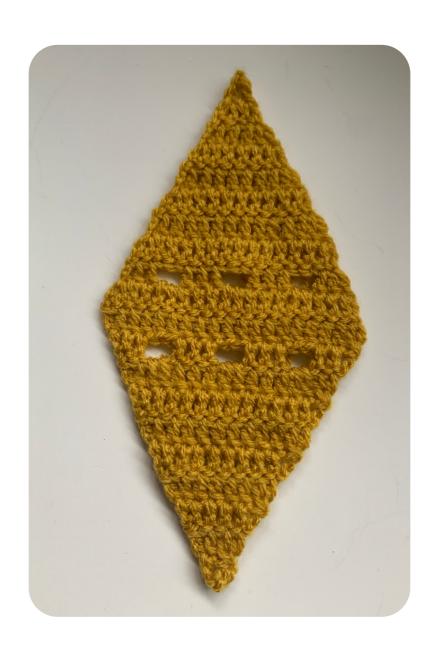

# DIAMOND MOTIF

A diamond motif with an interesting central grid pattern. Designed to be used as part of a blanket, cushion or sweater.

### SIZE

Length 18.5cm/7 1/4in Width 10cm/4in Each side 11cm/4 5/16in