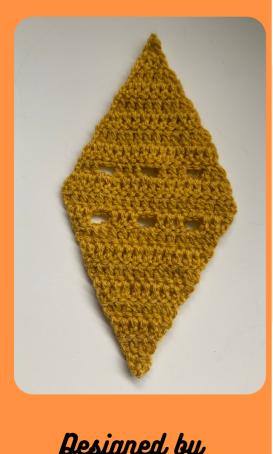

# DIAMOND MOTIF

A diamond motif with an interesting central grid pattern. Designed to be used as part of a blanket, cushion or sweater.

### SIZE

Length 18.5cm/7 1/4in Width 10cm/4in Each side 11cm/4 5/16in