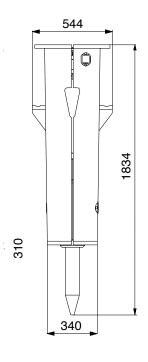

#### **Specifications**

| Minimum working weight, flange mounted, kg (lb)   | 850 (1870)          |
|---------------------------------------------------|---------------------|
| Impact rate, bpm                                  | 500-1000            |
| Operating pressure, bar (psi)                     | 125-150 (1815-2175) |
| Pressure relief, max bar (psi)                    | 220 (3190)          |
| Oil flow range, I/min (gal/min)                   | 60-120 (15.9-31.7)  |
| Back pressure, max bar (psi)                      | 20 (290)            |
| Input power, kW (hp)                              | 32 (43)             |
| Tool diameter, mm (in)                            | 95 (3.74)           |
| Excavator weight, allowed range t (lb)            | 9-15 (19800-33100)  |
| Skid steer, robot weight, allowed range t (lb)    | -                   |
| Noise level, measured sound power level, LWA dB   | 136                 |
| Noise level, guaranteed sound power level, LWA dB | 140                 |
|                                                   |                     |