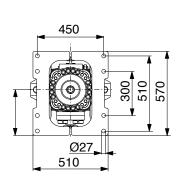

#### **Specifications**

| Minimum working weight, flange mounted, kg (lb)   | 850 (1870)          |
|---------------------------------------------------|---------------------|
| Impact rate, bpm                                  | 500-1000            |
| Operating pressure, bar (psi)                     | 125-150 (1815-2175) |
| Pressure relief, max bar (psi)                    | 220 (3190)          |
| Oil flow range, I/min (gal/min)                   | 60-120 (15.9-31.7)  |
| Back pressure, max bar (psi)                      | 20 (290)            |
| Input power, kW (hp)                              | 32 (43)             |
| Tool diameter, mm (in)                            | 95 (3.74)           |
| Excavator weight, allowed range t (lb)            | 9-15 (19800-33100)  |
| Skid steer, robot weight, allowed range t (lb)    | -                   |
| Noise level, measured sound power level, LWA dB   | 136                 |
| Noise level, guaranteed sound power level, LWA dB | 140                 |
|                                                   |                     |