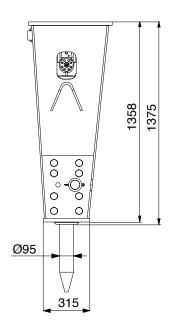

#### **Specifications**

| Minimum working weight, flange mounted, kg (lb)   | 850 (1870)          |
|---------------------------------------------------|---------------------|
| Impact rate, bpm                                  | 500-1000            |
| Operating pressure, bar (psi)                     | 125-150 (1815-2175) |
| Pressure relief, max bar (psi)                    | 220 (3190)          |
| Oil flow range, I/min (gal/min)                   | 60-120 (15.9-31.7)  |
| Back pressure, max bar (psi)                      | 20 (290)            |
| Input power, kW (hp)                              | 32 (43)             |
| Tool diameter, mm (in)                            | 95 (3.74)           |
| Excavator weight, allowed range t (lb)            | 9-15 (19800-33100)  |
| Skid steer, robot weight, allowed range t (lb)    | -                   |
| Noise level, measured sound power level, LWA dB   | 136                 |
| Noise level, guaranteed sound power level, LWA dB | 140                 |
|                                                   |                     |