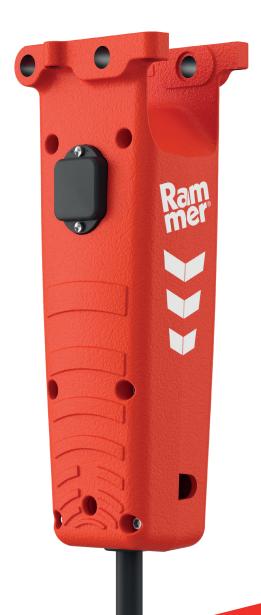

# Rammer 155E

## **EXCELLENCE LINE**SMALL RANGE HAMMER



#### **APPLICATIONS**



#### MAIN FEATURES AND BENEFITS

#### **OPTIMUM PRODUCTIVITY WITH EVERY BLOW**

Harness the power of data to maximize the hammer's uptime and performance.

#### SUCCESS THROUGH WHOLE LIFECYCLE

Strong Rammer network support and 10 years spare parts availability guaranteed.

#### **BEST POWER-WEIGHT RATIO IN THE MARKET**

Reduced fuel usage for optimum productivity and more savings in money.

#### **DURABLE LIKE NO OTHER**

 $\label{prop:extreme} \textbf{Extreme durability for any application to ensure longest life span.}$ 



### Rammer 155E







#### **Specifications**

| Minimum working weight, flange mounted, kg (lb)   | 90 (200)            |
|---------------------------------------------------|---------------------|
| Impact rate, bpm                                  | 1000-2600           |
| Operating pressure, bar (psi)                     | 80-130 (1160-1885)  |
| Pressure relief, max bar (psi)                    | 220 (3190)          |
| Oil flow range, I/min (gal/min)                   | 15-33 (4.0-8.7)     |
| Back pressure, max bar (psi)                      | 20 (290)            |
| Input power, kW (hp)                              | 7.2 (10)            |
| Tool diameter, mm (in)                            | 36 (1.42)           |
| Miniexcavator weight, allowed range t (lb)        | 0.8-1.8 (180