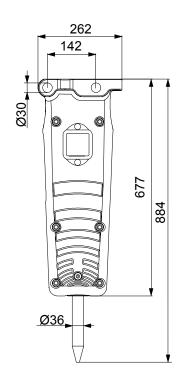

#### **Specifications**

| Minimum working weight, flange mounted, kg (lb)   | 90 (200)            |
|---------------------------------------------------|---------------------|
| Impact rate, bpm                                  | 1000-2600           |
| Operating pressure, bar (psi)                     | 80-130 (1160-1885)  |
| Pressure relief, max bar (psi)                    | 220 (3190)          |
| Oil flow range, I/min (gal/min)                   | 15-33 (4.0-8.7)     |
| Back pressure, max bar (psi)                      | 20 (290)            |
| Input power, kW (hp)                              | 7.2 (10)            |
| Tool diameter, mm (in)                            | 36 (1.42)           |
| Miniexcavator weight, allowed range t (lb)        | 0.8-1.8 (1800-4000) |
| Skid steer, robot weight, allowed range t (lb)    | 0.6-1.3 (1300-2900) |
| Noise level, measured sound power level, LWA dB   | 115                 |
| Noise level, guaranteed sound power level, LWA dB | 119                 |