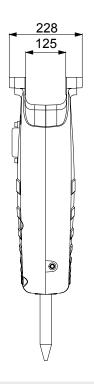

#### **Specifications**

| Minimum working weight, flange mounted, kg (lb)   | 90 (200)            |
|---------------------------------------------------|---------------------|
| Impact rate, bpm                                  | 1000-2600           |
| Operating pressure, bar (psi)                     | 80-130 (1160-1885)  |
| Pressure relief, max bar (psi)                    | 220 (3190)          |
| Oil flow range, I/min (gal/min)                   | 15-33 (4.0-8.7)     |
| Back pressure, max bar (psi)                      | 20 (290)            |
| Input power, kW (hp)                              | 7.2 (10)            |
| Tool diameter, mm (in)                            | 36 (1.42)           |
| Miniexcavator weight, allowed range t (lb)        | 0.8-1.8 (1800-4000) |
| Skid steer, robot weight, allowed range t (lb)    | 0.6-1.3 (1300-2900) |
| Noise level, measured sound power level, LWA dB   | 115                 |
| Noise level, guaranteed sound power level, LWA dB | 119                 |