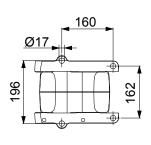

#### **Specifications**

| Minimum working weight, flange mounted, kg (lb)   | 90 (200)            |
|---------------------------------------------------|---------------------|
| Impact rate, bpm                                  | 1000-2600           |
| Operating pressure, bar (psi)                     | 80-130 (1160-1885)  |
| Pressure relief, max bar (psi)                    | 220 (3190)          |
| Oil flow range, I/min (gal/min)                   | 15-33 (4.0-8.7)     |
| Back pressure, max bar (psi)                      | 20 (290)            |
| Input power, kW (hp)                              | 7.2 (10)            |
| Tool diameter, mm (in)                            | 36 (1.42)           |
| Miniexcavator weight, allowed range t (lb)        | 0.8-1.8 (1800-4000) |
| Skid steer, robot weight, allowed range t (lb)    | 0.6-1.3 (1300-2900) |
| Noise level, measured sound power level, LWA dB   | 115                 |
| Noise level, guaranteed sound power level, LWA dB | 119                 |