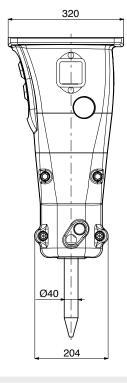

#### **Specifications**

| Minimum working weight, flange mounted, kg (lb)   | 110 (240)           |
|---------------------------------------------------|---------------------|
| Impact rate, bpm                                  | 600-3200            |
| Operating pressure, bar (psi)                     | 95-150 (1380-2175)  |
| Pressure relief, max bar (psi)                    | 220 (3190)          |
| Oil flow range, I/min (gal/min)                   | 15-35 (4.0-9.2)     |
| Back pressure, max bar (psi)                      | 30 (435)            |
| Input power, kW (hp)                              | 8.8 (12)            |
| Tool diameter, mm (in)                            | 40 (1.57)           |
| Miniexcavator weight, allowed range t (lb)        | 1.2-2.5 (2600-5500) |
| Skid steer, robot weight, allowed range t (lb)    | 0.8-1.7 (1800-3700) |
| Noise level, measured sound power level, LWA dB   | 115                 |
| Noise level, guaranteed sound power level, LWA dB | 119                 |