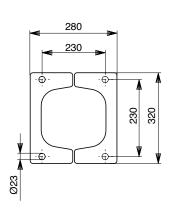

#### **Specifications**

| Minimum working weight, flange mounted, kg (lb)   | 110 (240)           |
|---------------------------------------------------|---------------------|
| Impact rate, bpm                                  | 600-3200            |
| Operating pressure, bar (psi)                     | 95-150 (1380-2175)  |
| Pressure relief, max bar (psi)                    | 220 (3190)          |
| Oil flow range, I/min (gal/min)                   | 15-35 (4.0-9.2)     |
| Back pressure, max bar (psi)                      | 30 (435)            |
| Input power, kW (hp)                              | 8.8 (12)            |
| Tool diameter, mm (in)                            | 40 (1.57)           |
| Miniexcavator weight, allowed range t (lb)        | 1.2-2.5 (2600-5500) |
| Skid steer, robot weight, allowed range t (lb)    | 0.8-1.7 (1800-3700) |
| Noise level, measured sound power level, LWA dB   | 115                 |
| Noise level, guaranteed sound power level, LWA dB | 119                 |