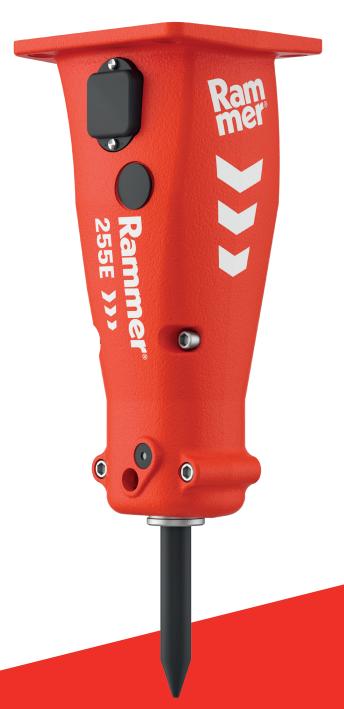

# Rammer 255E

## **EXCELLENCE LINE**SMALL RANGE HAMMER



#### **APPLICATIONS**



### MAIN FEATURES AND BENEFITS

#### **OPTIMUM PRODUCTIVITY WITH EVERY BLOW**

Harness the power of data to maximize the hammer's uptime and performance.

#### SUCCESS THROUGH WHOLE LIFECYCLE

Strong Rammer network support and 10 years spare parts availability guaranteed.

#### **BEST POWER-WEIGHT RATIO IN THE MARKET**

Reduced fuel usage for optimum productivity and more savings in money.

#### **DURABLE LIKE NO OTHER**

 $\label{prop:extreme} \textbf{Extreme durability for any application to ensure longest life span.}$ 



Rammer 255E







#### **Specifications**

| Minimum working weight, flange mounted, kg (lb)   | 110 (240)           |
|---------------------------------------------------|---------------------|
| Impact rate, bpm                                  | 600-3200            |
| Operating pressure, bar (psi)                     | 95-150 (1380-2175)  |
| Pressure relief, max bar (psi)                    | 220 (3190)          |
| Oil flow range, I/min (gal/min)                   | 15-35 (4.0-9.2)     |
| Back pressure, max bar (psi)                      | 30 (435)            |
| Input power, kW (hp)                              | 8.8 (12)            |
| Tool diameter, mm (in)                            | 40 (1.57)           |
| Miniexcavator weight, allowed range t (lb)        | 1.2-2.5 (2600-55