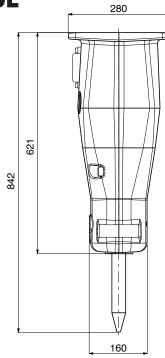

#### **Specifications**

| Minimum working weight, flange mounted, kg (lb)   | 110 (240)           |
|---------------------------------------------------|---------------------|
| Impact rate, bpm                                  | 600-3200            |
| Operating pressure, bar (psi)                     | 95-150 (1380-2175)  |
| Pressure relief, max bar (psi)                    | 220 (3190)          |
| Oil flow range, I/min (gal/min)                   | 15-35 (4.0-9.2)     |
| Back pressure, max bar (psi)                      | 30 (435)            |
| Input power, kW (hp)                              | 8.8 (12)            |
| Tool diameter, mm (in)                            | 40 (1.57)           |
| Miniexcavator weight, allowed range t (lb)        | 1.2-2.5 (2600-5500) |
| Skid steer, robot weight, allowed range t (lb)    | 0.8-1.7 (1800-3700) |
| Noise level, measured sound power level, LWA dB   | 115                 |
| Noise level, guaranteed sound power level, LWA dB | 119                 |