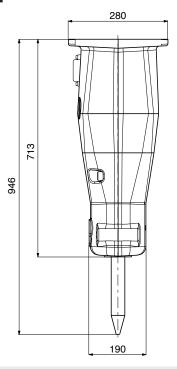

#### **Specifications**

| Minimum working weight, flange mounted, kg (lb)   | 150 (330)           |
|---------------------------------------------------|---------------------|
| Impact rate, bpm                                  | 800-3000            |
| Operating pressure, bar (psi)                     | 90-150 (1305-2175)  |
| Pressure relief, max bar (psi)                    | 220 (3190)          |
| Oil flow range, I/min (gal/min)                   | 25-55 (6.6-14.5)    |
| Back pressure, max bar (psi)                      | 20 (290)            |
| Input power, kW (hp)                              | 13.8 (19)           |
| Tool diameter, mm (in)                            | 48 (1.89)           |
| Miniexcavator weight, allowed range t (lb)        | 1.6-3.6 (3500-7900) |
| Skid steer, robot weight, allowed range t (lb)    | 1.1-2.4 (2400-5300) |
| Noise level, measured sound power level, LWA dB   | 114                 |
| Noise level, guaranteed sound power level, LWA dB | 118                 |