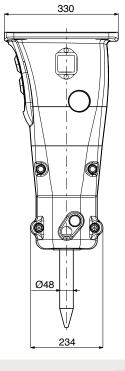

#### **Specifications**

| Minimum working weight, flange mounted, kg (lb)   | 150 (330)           |
|---------------------------------------------------|---------------------|
| Impact rate, bpm                                  | 800-3000            |
| Operating pressure, bar (psi)                     | 90-150 (1305-2175)  |
| Pressure relief, max bar (psi)                    | 220 (3190)          |
| Oil flow range, I/min (gal/min)                   | 25-55 (6.6-14.5)    |
| Back pressure, max bar (psi)                      | 20 (290)            |
| Input power, kW (hp)                              | 13.8 (19)           |
| Tool diameter, mm (in)                            | 48 (1.89)           |
| Miniexcavator weight, allowed range t (lb)        | 1.6-3.6 (3500-7900) |
| Skid steer, robot weight, allowed range t (lb)    | 1.1-2.4 (2400-5300) |
| Noise level, measured sound power level, LWA dB   | 114                 |
| Noise level, guaranteed sound power level, LWA dB | 118                 |