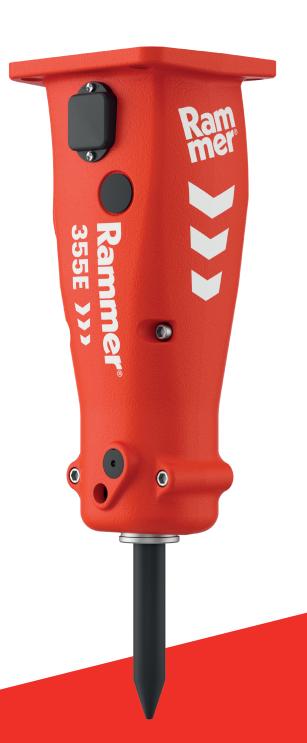

# Rammer 355E

## **EXCELLENCE LINE**SMALL RANGE HAMMER



#### **APPLICATIONS**



#### MAIN FEATURES AND BENEFITS

#### **OPTIMUM PRODUCTIVITY WITH EVERY BLOW**

Harness the power of data to maximize the hammer's uptime and performance.

#### SUCCESS THROUGH WHOLE LIFECYCLE

Strong Rammer network support and 10 years spare parts availability guaranteed.

#### **BEST POWER-WEIGHT RATIO IN THE MARKET**

Reduced fuel usage for optimum productivity and more savings in money.

#### **DURABLE LIKE NO OTHER**

Extreme durability for any application to ensure longest life span.



### Rammer 355E







#### **Specifications**

| Minimum working weight, flange mounted, kg (lb)   | 150 (330)           |
|---------------------------------------------------|---------------------|
| Impact rate, bpm                                  | 800-3000            |
| Operating pressure, bar (psi)                     | 90-150 (1305-2175)  |
| Pressure relief, max bar (psi)                    | 220 (3190)          |
| Oil flow range, I/min (gal/min)                   | 25-55 (6.6-14.5)    |
| Back pressure, max bar (psi)                      | 20 (290)            |
| Input power, kW (hp)                              | 13.8 (19)           |
| Tool diameter, mm (in)                            | 48 (1.89)           |
| Miniexcavator weight, allowed range t (lb)        | 1.6-3.6 (350