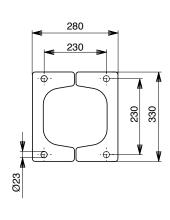

#### **Specifications**

| Minimum working weight, flange mounted, kg (lb)   | 150 (330)           |
|---------------------------------------------------|---------------------|
| Impact rate, bpm                                  | 800-3000            |
| Operating pressure, bar (psi)                     | 90-150 (1305-2175)  |
| Pressure relief, max bar (psi)                    | 220 (3190)          |
| Oil flow range, I/min (gal/min)                   | 25-55 (6.6-14.5)    |
| Back pressure, max bar (psi)                      | 20 (290)            |
| Input power, kW (hp)                              | 13.8 (19)           |
| Tool diameter, mm (in)                            | 48 (1.89)           |
| Miniexcavator weight, allowed range t (lb)        | 1.6-3.6 (3500-7900) |
| Skid steer, robot weight, allowed range t (lb)    | 1.1-2.4 (2400-5300) |
| Noise level, measured sound power level, LWA dB   | 114                 |
| Noise level, guaranteed sound power level, LWA dB | 118                 |