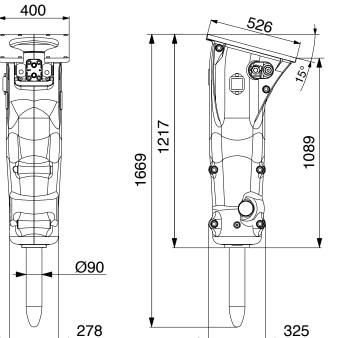

#### **Specifications**

| Minimum working weight, flange mounted, kg (lb)   | 505 (1110)             |
|---------------------------------------------------|------------------------|
| Impact rate, bpm                                  | 500-1700               |
| Operating pressure, bar (psi)                     | 100-140 (1450-2030)    |
| Pressure relief, max bar (psi)                    | 220 (3190)             |
| Oil flow range, I/min (gal/min)                   | 50-150 (13.2-39.6)     |
| Back pressure, max bar (psi)                      | 20 (290)               |
| Input power, kW (hp)                              | 35 (47)                |
| Tool diameter, mm (in)                            | 90 (3.54)              |
| Excavator weight, allowed range t (lb)            | 5.8-13.0 (12800-28700) |
| Skid steer, robot weight, allowed range t (lb)    | 3.9-8.7 (8600-19200)   |
| Noise level, measured sound power level, LWA dB   | 123                    |
| Noise level, guaranteed sound power level, LWA dB | 127                    |
|                                                   |                        |