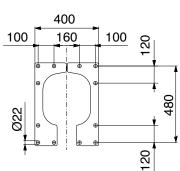

#### **Specifications**

| Minimum working weight, flange mounted, kg (lb)   | 505 (1110)             |
|---------------------------------------------------|------------------------|
| Impact rate, bpm                                  | 500-1700               |
| Operating pressure, bar (psi)                     | 100-140 (1450-2030)    |
| Pressure relief, max bar (psi)                    | 220 (3190)             |
| Oil flow range, I/min (gal/min)                   | 50-150 (13.2-39.6)     |
| Back pressure, max bar (psi)                      | 20 (290)               |
| Input power, kW (hp)                              | 35 (47)                |
| Tool diameter, mm (in)                            | 90 (3.54)              |
| Excavator weight, allowed range t (lb)            | 5.8-13.0 (12800-28700) |
| Skid steer, robot weight, allowed range t (lb)    | 3.9-8.7 (8600-19200)   |
| Noise level, measured sound power level, LWA dB   | 123                    |
| Noise level, guaranteed sound power level, LWA dB | 127                    |
|                                                   |                        |