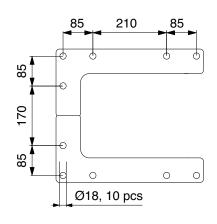

## **SPECIFICATIONS**

| Minimum working weight, flange mounted, kg (lb)   | 320 (710)            |
|---------------------------------------------------|----------------------|
| Impact rate, bpm                                  | 600-1800             |
| Operating pressure, bar (psi)                     | 80-130 (1160-1885)   |
| Pressure relief, max bar (psi)                    | 220 (3190)           |
| Oil flow range, I/min (gal/min)                   | 35-90 (9.2-23.8)     |
| Back pressure, max bar (psi)                      | 20 (290)             |
| Input power, kW (hp)                              | 19.5 (26)            |
| Tool diameter, mm (in)                            | 72 (2.83)            |
| Miniexcavator weight, allowed range t (lb)        | 3.2-8.0 (7100-17600) |
| Skid steer, robot weight, allowed range t (lb)    | 1.9-5.3 (4200-11700) |
| Noise level, measured sound power level, LWA dB   | 127                  |
| Noise level, guaranteed sound power level, LWA dB | 131                  |
|                                                   |                      |