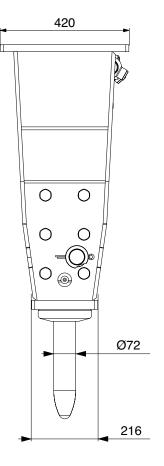

## **SPECIFICATIONS**

| Minimum working weight, flange mounted, kg (lb)   | 320 (710)            |
|---------------------------------------------------|----------------------|
| Impact rate, bpm                                  | 600-1800             |
| Operating pressure, bar (psi)                     | 80-130 (1160-1885)   |
| Pressure relief, max bar (psi)                    | 220 (3190)           |
| Oil flow range, I/min (gal/min)                   | 35-90 (9.2-23.8)     |
| Back pressure, max bar (psi)                      | 20 (290)             |
| Input power, kW (hp)                              | 19.5 (26)            |
| Tool diameter, mm (in)                            | 72 (2.83)            |
| Miniexcavator weight, allowed range t (lb)        | 3.2-8.0 (7100-17600) |
| Skid steer, robot weight, allowed range t (lb)    | 1.9-5.3 (4200-11700) |
| Noise level, measured sound power level, LWA dB   | 127                  |
| Noise level, guaranteed sound power level, LWA dB | 131                  |
|                                                   |                      |