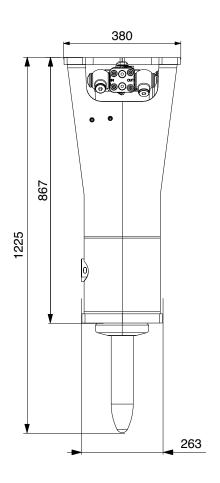

## **SPECIFICATIONS**

| Minimum working weight, flange mounted, kg (lb)   | 320 (710)            |
|---------------------------------------------------|----------------------|
| Impact rate, bpm                                  | 600-1800             |
| Operating pressure, bar (psi)                     | 80-130 (1160-1885)   |
| Pressure relief, max bar (psi)                    | 220 (3190)           |
| Oil flow range, I/min (gal/min)                   | 35-90 (9.2-23.8)     |
| Back pressure, max bar (psi)                      | 20 (290)             |
| Input power, kW (hp)                              | 19.5 (26)            |
| Tool diameter, mm (in)                            | 72 (2.83)            |
| Miniexcavator weight, allowed range t (lb)        | 3.2-8.0 (7100-17600) |
| Skid steer, robot weight, allowed range t (lb)    | 1.9-5.3 (4200-11700) |
| Noise level, measured sound power level, LWA dB   | 127                  |
| Noise level, guaranteed sound power level, LWA dB | 131                  |
|                                                   |                      |