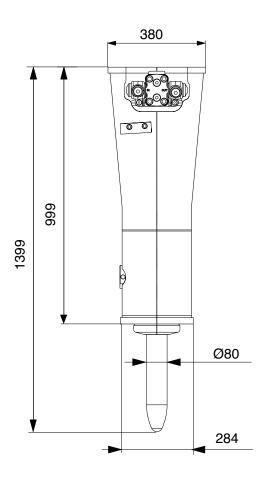

# **SPECIFICATIONS**

| Minimum working weight, flange mounted, kg (lb)   | 415 (910)                   |
|---------------------------------------------------|-----------------------------|
| Impact rate, bpm                                  | 500-1700                    |
| Operating pressure, bar (psi)                     | 80-130 (1160-1885)          |
| Pressure relief, max bar (psi)                    | 220 (3190)                  |
| Oil flow range, I/min (gal/min)                   | 40-120 (10.6-31. <i>7</i> ) |
| Back pressure, max bar (psi)                      | 20 (290)                    |
| Input power, kW (hp)                              | 26 (35)                     |
| Tool diameter, mm (in)                            | 80 (3.15)                   |
| Miniexcavator weight, allowed range t (lb)        | 4.3-9.5 (9500-20900)        |
| Skid steer, robot weight, allowed range t (lb)    | 2.6-6.3 (5700-13900)        |
| Noise level, measured sound power level, LWA dB   | 130                         |
| Noise level, guaranteed sound power level, LWA dB | 134                         |
|                                                   |                             |