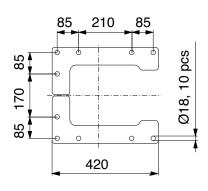

# **SPECIFICATIONS**

| Minimum working weight, flange mounted, kg (lb)   | 415 (910)                   |
|---------------------------------------------------|-----------------------------|
| Impact rate, bpm                                  | 500-1700                    |
| Operating pressure, bar (psi)                     | 80-130 (1160-1885)          |
| Pressure relief, max bar (psi)                    | 220 (3190)                  |
| Oil flow range, I/min (gal/min)                   | 40-120 (10.6-31. <i>7</i> ) |
| Back pressure, max bar (psi)                      | 20 (290)                    |
| Input power, kW (hp)                              | 26 (35)                     |
| Tool diameter, mm (in)                            | 80 (3.15)                   |
| Miniexcavator weight, allowed range t (lb)        | 4.3-9.5 (9500-20900)        |
| Skid steer, robot weight, allowed range t (lb)    | 2.6-6.3 (5700-13900)        |
| Noise level, measured sound power level, LWA dB   | 130                         |
| Noise level, guaranteed sound power level, LWA dB | 134                         |
|                                                   |                             |