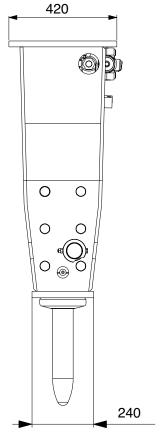

# **SPECIFICATIONS**

| Minimum working weight, flange mounted, kg (lb)   | 415 (910)                   |
|---------------------------------------------------|-----------------------------|
| Impact rate, bpm                                  | 500-1700                    |
| Operating pressure, bar (psi)                     | 80-130 (1160-1885)          |
| Pressure relief, max bar (psi)                    | 220 (3190)                  |
| Oil flow range, I/min (gal/min)                   | 40-120 (10.6-31. <i>7</i> ) |
| Back pressure, max bar (psi)                      | 20 (290)                    |
| Input power, kW (hp)                              | 26 (35)                     |
| Tool diameter, mm (in)                            | 80 (3.15)                   |
| Miniexcavator weight, allowed range t (lb)        | 4.3-9.5 (9500-20900)        |
| Skid steer, robot weight, allowed range t (lb)    | 2.6-6.3 (5700-13900)        |
| Noise level, measured sound power level, LWA dB   | 130                         |
| Noise level, guaranteed sound power level, LWA dB | 134                         |
|                                                   |                             |