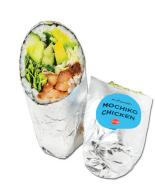

- MOCHIKO CHICKEN Sweet rice flour battered chicken thighs, teriyaki sauce, cucumber, avocado, spicy sprouts, moto slaw. 餅粉チキン
- BANH MI Char siu pork, pickled daikon and carrots, kimchi, cucumber, cilantro, jalapeño dressing.
- SOFT SHELL CRAB Tempura fried soft shell crab, curry sautéed bell peppers, cucumber, avocado, wasabi aioli. ソフトシェルクラブ
- **CURRY SALMON** Grilled salmon, Japanese curry, cucumber, moto slaw, avocado, tempura asparagus, crispy onions. カレーサーモン
- TOFU VEGETABLE (GF) Marinated tofu, blanched spinach, pickled daikon and carrots, sesame bean sprouts, jalapeño dressing. 豆腐と野菜
- CRISPY EGGPLANT Yakiniku eggplant, grilled asparagus, spicy sprouts, crispy onions, tempura crunch, jalapeño dressing.
- MEAN GREEN Edamame poke, blanched spinach, sesame bean sprouts, spicy sprouts, pickled daikon and carrots, grilled asparagus, cilantro.