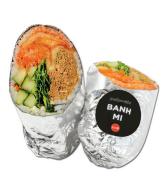

- MOCHIKO CHICKEN Sweet rice flour battered chicken thighs, teriyaki sauce, cucumber, avocado, spicy sprouts, moto slaw. 餅粉チキン
- BANH MI Char siu pork, pickled daikon and carrots, kimchi, cucumber, cilantro, jalapeño dressing.
- SOFT SHELL CRAB Tempura fried soft shell crab, curry sautéed bell peppers, cucumber, avocado, wasabi aioli. ソフトシェルクラブ
- **CURRY SALMON** Grilled salmon, Japanese curry, cucumber, moto slaw, avocado, tempura asparagus, crispy onions. カレーサーモン
- TOFU VEGETABLE (GF) Marinated tofu, blanched spinach, pickled daikon and carrots, sesame bean sprouts, jalapeño dressing. 豆腐と野菜
- CRISPY EGGPLANT Yakiniku eggplant, grilled asparagus, spicy sprouts, crispy onions, tempura crunch, jalapeño dressing.
- MEAN GREEN Edamame poke, blanched spinach, sesame bean sprouts, spicy sprouts, pickled daikon and carrots, grilled asparagus, cilantro.