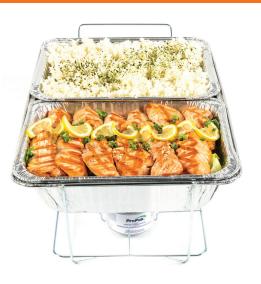

# **MOTOMAKI CATERING**

offers several options for your event, party, or business meeting. Feeds as few as 10 or as many as 400 people.

Our CATERING is easy to set up and comes with everything you need: napkins, utensils and chopsticks. Delivery charge of \$20 for orders of 40 people or less and \$50 for orders of more than 40

> STERNOS AND CHAFFING DISHES AVAILABLE UPON **REQUEST FOR \$10 EACH**