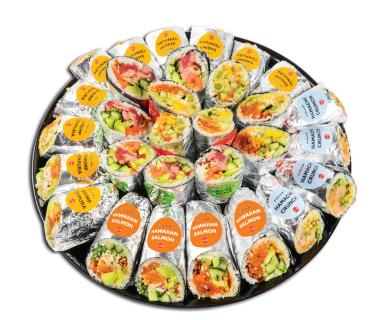

### Rōru burrito platter

EACH ROLL COMES CUT IN HALF - see descriptions on the left hand panel

#### LITTLE \$110

Choose any eight burritos along with a side of taro chips

#### **BIG \$200**

Choose any 15 burritos along with a side of taro chips