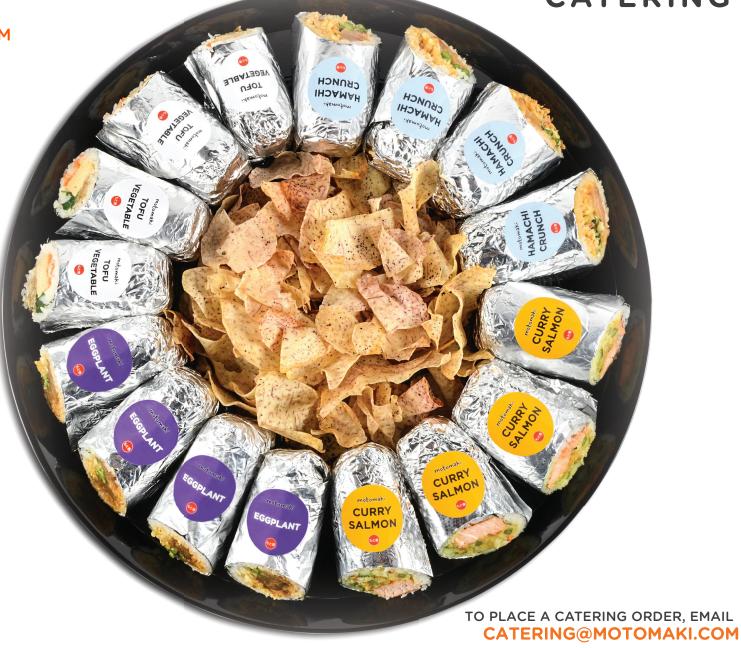

### Rōru burrito platter

EACH ROLL COMES CUT IN HALF - see descriptions on the left hand panel

#### LITTLE \$110

Choose any eight burritos along with a side of taro chips

#### **BIG \$200**

Choose any 15 burritos along with a side of taro chips