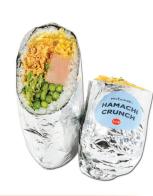

- MOCHIKO CHICKEN Sweet rice flour battered chicken thighs, teriyaki sauce, cucumber, avocado, spicy sprouts, moto slaw. 餅粉チキン
- BANH MI Char siu pork, pickled daikon and carrots, kimchi, cucumber, cilantro, jalapeño dressing.
- SOFT SHELL CRAB Tempura fried soft shell crab, curry sautéed bell peppers, cucumber, avocado, wasabi aioli. ソフトシェルクラブ
- **CURRY SALMON** Grilled salmon, Japanese curry, cucumber, moto slaw, avocado, tempura asparagus, crispy onions. カレーサーモン
- TOFU VEGETABLE (GF) Marinated tofu, blanched spinach, pickled daikon and carrots, sesame bean sprouts, jalapeño dressing. 豆腐と野菜
- CRISPY EGGPLANT Yakiniku eggplant, grilled asparagus, spicy sprouts, crispy onions, tempura crunch, jalapeño dressing.
- MEAN GREEN Edamame poke, blanched spinach, sesame bean sprouts, spicy sprouts, pickled daikon and carrots, grilled asparagus, cilantro.