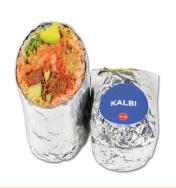

#### ITEMS BELOW ARE AVAILABLE AS SUSHI BURRITO OR BOWL (RICE OR GREENS)

- **ISLAND TUNA POKE\*** Tuna poke, moto slaw, jalapeños, blanched spinach, tempura crunch, Japanese aoili. まぐろポケ
- **HAWAIIAN SALMON POKE \*** Salmon poke, bacon, grilled asparagus, avocado, cucumber, crispy onions, moto slaw, sriracha aioli. サーモンポケ巻き
- HAMACHI CRUNCH POKE \* Hamachi poke, grilled asparagus, spicy sprouts, crispy onion, tempura crunch, sriracha aioli, ponzu. はまちポケ
- SHRIMP TEMPURA\* Shrimp tempura, California mix, spicy tuna, cucumber, avocado, tempura asparagus, sriracha aioli, tempura crunch, moto slaw, sweet soy. エビ天
- **NACHO TUNA\*** Spicy tuna, tempura asparagus, cucumber, mango salsa, guacamole, crispy onions, sour cream, sriracha aioli. ツナナチョス
- **SEARED TUNA CLUB\*** Seared tuna, bacon, lettuce, tomato, avocado, cucumber, wasabi aioli. 餅粉チキン
- KALBI (GF) Korean style shredded beef, kimchi, cucumber, sesame bean sprouts, spicy sprouts, avocado, jalapeño dressing. カルビ