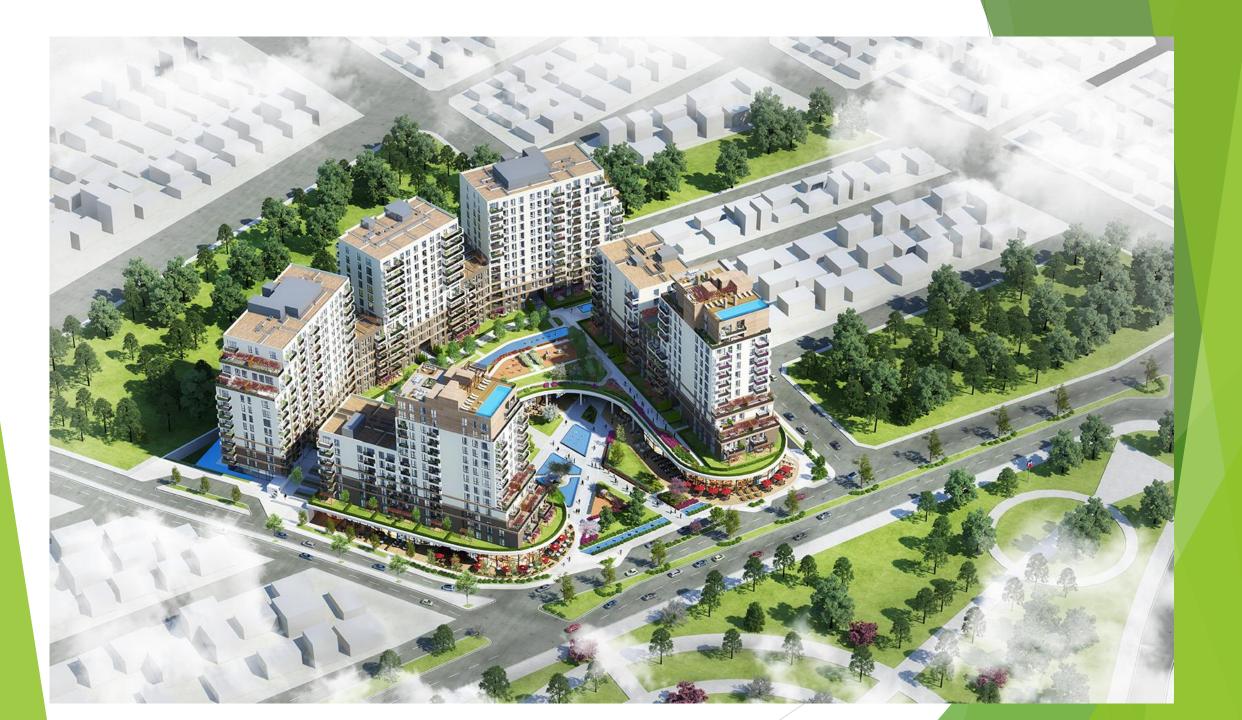

### Metrolife in brief

- There are 6 different blocks in the Project (A,B,C,D, E,F)
- Under the Project, there is an innovative down town in a cercle shape that surrounds and gathers all the blocks together and which consists of boutiques, restaurants and cafes
- Metrolife is a Project of 30 000 m2 (19 000m2 of residence and 11 000 m2 of green areas)
- The Project has a special plan since it is based on a down town and surrounded by green areas