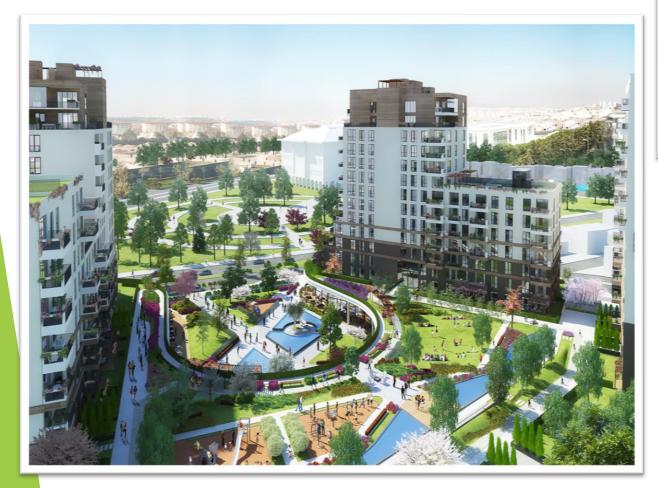

### Metrolife in brief

- There are 6 different blocks in the Project (A,B,C,D, E,F)
- Under the Project, there is an innovative down town in a cercle shape that surrounds and gathers all the blocks together and which consists of boutiques, restaurants and cafes
- Metrolife is a Project of 30 000 m2 (19 000m2 of residence and 11 000 m2 of green areas)
- The Project has a special plan since it is based on a down town and surrounded by green areas

#### **Great Park and Fountain**

In the middle of metrolife, there are parks, amphitheatre, jogging circuit, barbecue area...