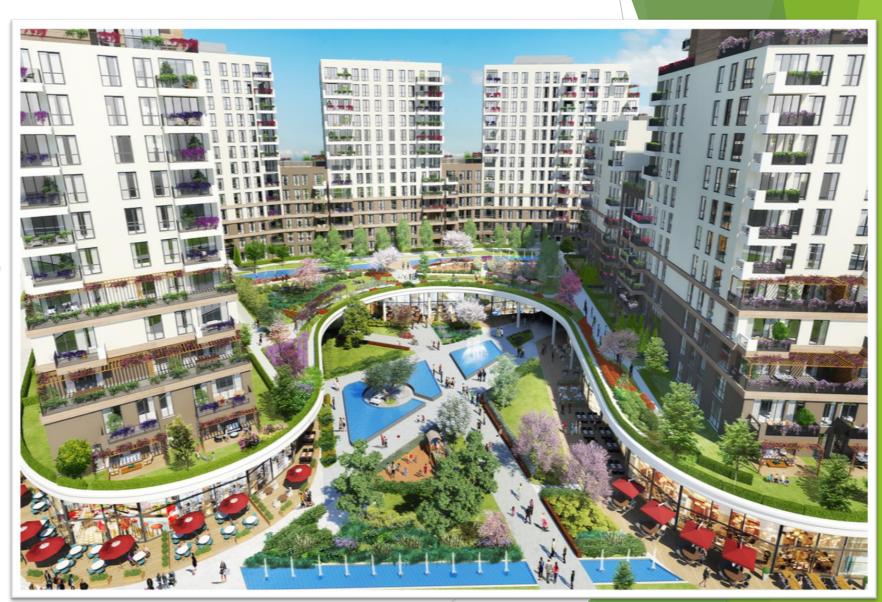

### Metrolife in brief

- There are 6 different blocks in the Project (A,B,C,D, E,F)
- Under the Project, there is an innovative down town in a cercle shape that surrounds and gathers all the blocks together and which consists of boutiques, restaurants and cafes
- Metrolife is a Project of 30 000 m2 (19 000m2 of residence and 11 000 m2 of green areas)
- The Project has a special plan since it is based on a down town and surrounded by green areas

#### **Great Park and Fountain**

In the middle of metrolife, there are parks, amphitheatre, jogging circuit, barbecue area...