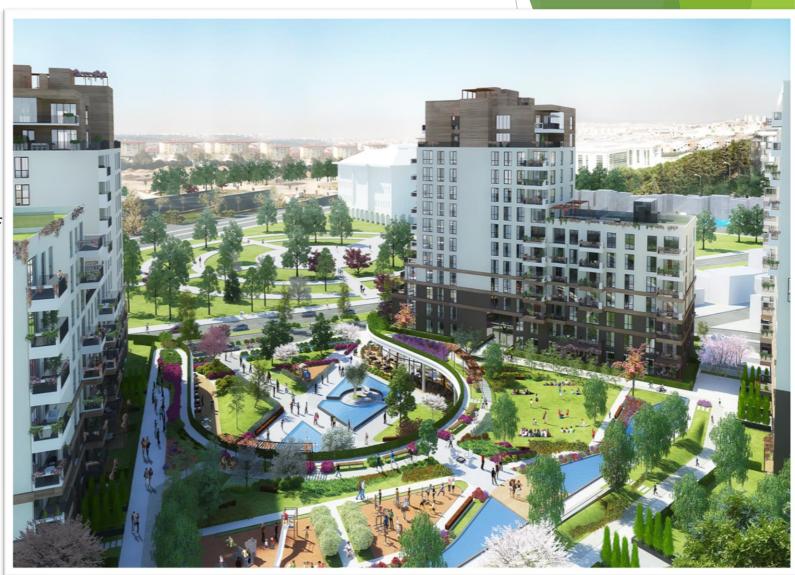

### Metrolife in brief

- There are 6 different blocks in the Project (A,B,C,D, E,F)
- Under the Project, there is an innovative down town in a cercle shape that surrounds and gathers all the blocks together and which consists of boutiques, restaurants and cafes
- Metrolife is a Project of 30 000 m2 (19 000m2 of residence and 11 000 m2 of green areas)
- The Project has a special plan since it is based on a down town and surrounded by green areas

#### **Great Park and Fountain**

In the middle of metrolife, there are parks, amphitheatre, jogging circuit, barbecue area...