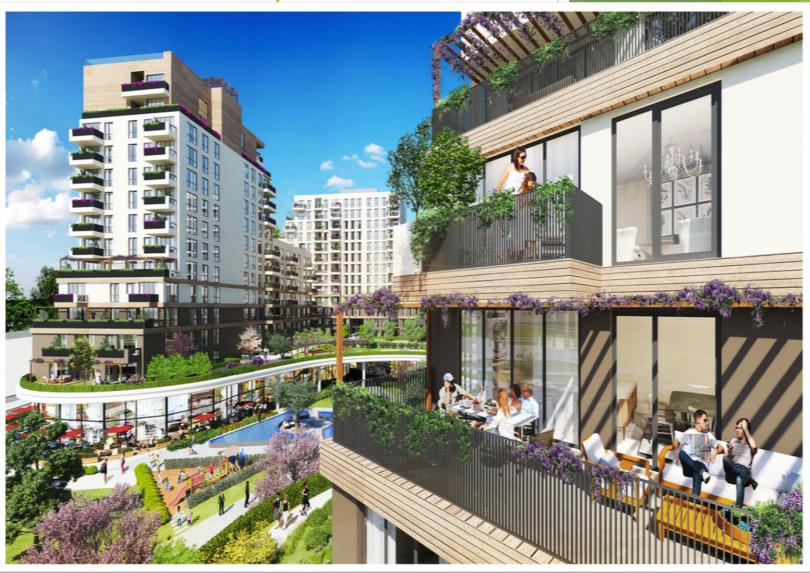

### Metrolife in brief

- There are 6 different blocks in the Project (A,B,C,D, E,F)
- Under the Project, there is an innovative down town in a cercle shape that surrounds and gathers all the blocks together and which consists of boutiques, restaurants and cafes
- Metrolife is a Project of 30 000 m2 (19 000m2 of residence and 11 000 m2 of green areas)
- The Project has a special plan since it is based on a down town and surrounded by green areas

### A Block

- A block has 4 floors of facilities at the ground left corner
- Jaccuzi, Indoor pool, gym
- ► The building is comprised of 12 floors
- ▶ It has 4 flats with ground terraces
- 2 floors at the latest floors have bigger balconies
- The right side of A block has flats starting from the ground floor, on the other hand the left side starts from the 1st floor
- At the roof top, there is a terrace for every last floor flat
- Few flats have their own terrace in B block