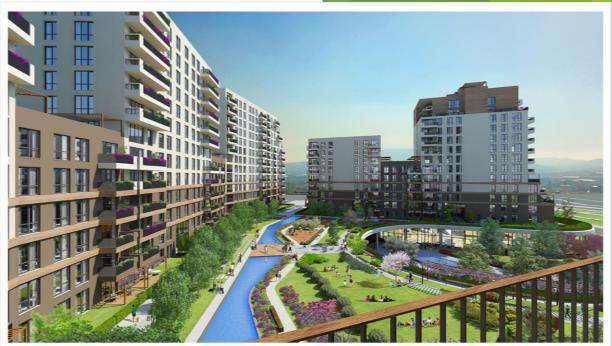

### Metrolife in brief

- There are 6 different blocks in the Project (A,B,C,D, E,F)
- Under the Project, there is an innovative down town in a cercle shape that surrounds and gathers all the blocks together and which consists of boutiques, restaurants and cafes
- Metrolife is a Project of 30 000 m2 (19 000m2 of residence and 11 000 m2 of green areas)
- The Project has a special plan since it is based on a down town and surrounded by green areas

#### **Great Park and Fountain**

In the middle of metrolife, there are parks, amphitheatre, jogging circuit, barbecue area...