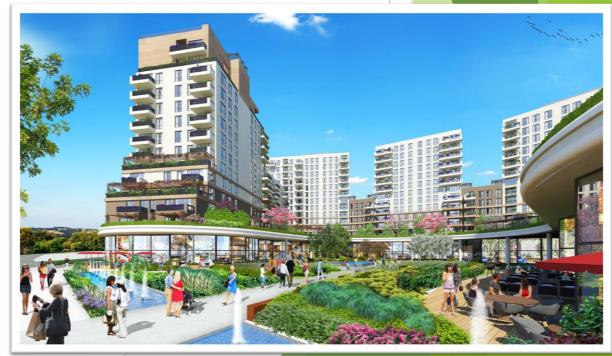

### Metrolife in brief

- There are 6 different blocks in the Project (A,B,C,D, E,F)
- Under the Project, there is an innovative down town in a cercle shape that surrounds and gathers all the blocks together and which consists of boutiques, restaurants and cafes
- Metrolife is a Project of 30 000 m2 (19 000m2 of residence and 11 000 m2 of green areas)
- The Project has a special plan since it is based on a down town and surrounded by green areas

#### **Great Park and Fountain**

In the middle of metrolife, there are parks, amphitheatre, jogging circuit, barbecue area...