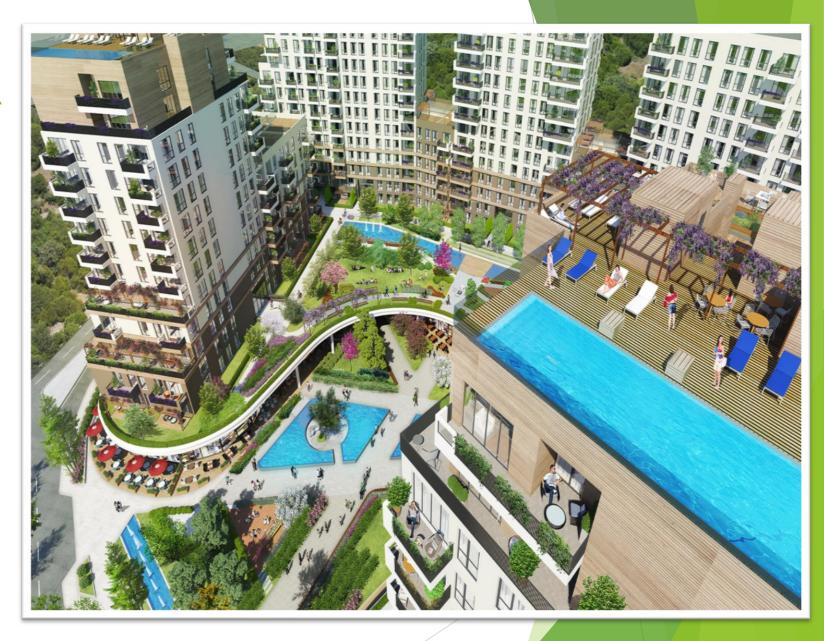

## D Block & E Block

- D block and E block are connected with a shorter building in the middle
- D block is comprised of 8 floors and E block of 12 floors
- At the roof top of E block, there is a nice terrace with Vitamin Bar and roof top pool. (accessible to all residents)
- The 6th floor of D block and E block has terraces at the roof top of the short building linking D and E

# F Block (symmetrical to E block)

- The right side of F block is comprised of 12 floors and the left side of it is comprised of 6 floors
- The 7th floor has flats with terrace at the roof top of the left side
- At the roof top, there is a Vitamic bar, sunbath terrace and a roof top pool that are accessible to all residents but can be booked for special guests