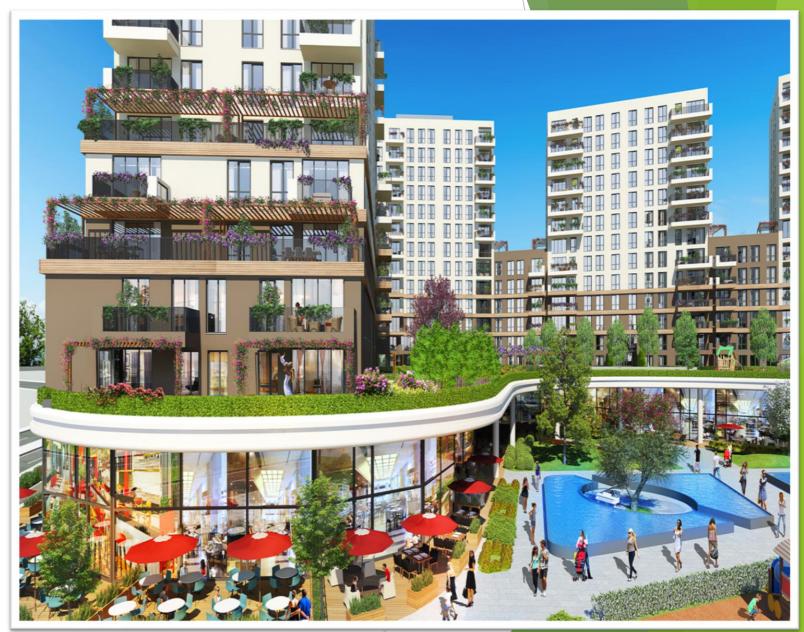

### Metrolife in brief

- There are 6 different blocks in the Project (A,B,C,D, E,F)
- Under the Project, there is an innovative down town in a cercle shape that surrounds and gathers all the blocks together and which consists of boutiques, restaurants and cafes
- Metrolife is a Project of 30 000 m2 (19 000m2 of residence and 11 000 m2 of green areas)
- The Project has a special plan since it is based on a down town and surrounded by green areas

#### **Great Park and Fountain**

In the middle of metrolife, there are parks, amphitheatre, jogging circuit, barbecue area...