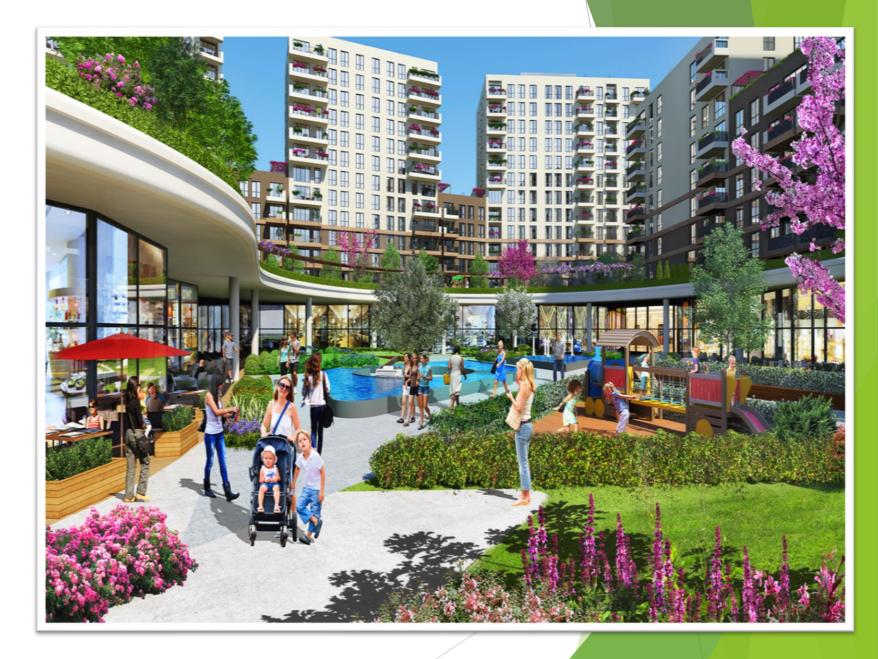

### Metrolife in brief

- There are 6 different blocks in the Project (A,B,C,D, E,F)
- Under the Project, there is an innovative down town in a cercle shape that surrounds and gathers all the blocks together and which consists of boutiques, restaurants and cafes
- Metrolife is a Project of 30 000 m2 (19 000m2 of residence and 11 000 m2 of green areas)
- The Project has a special plan since it is based on a down town and surrounded by green areas

#### **Great Park and Fountain**

In the middle of metrolife, there are parks, amphitheatre, jogging circuit, barbecue area...