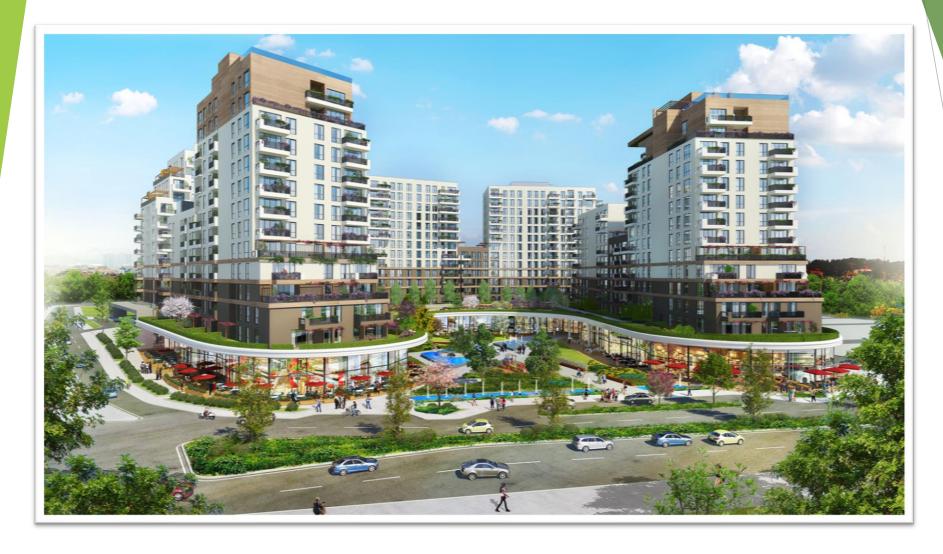

### Metrolife in brief

- There are 6 different blocks in the Project (A,B,C,D, E,F)
- Under the Project, there is an innovative down town in a cercle shape that surrounds and gathers all the blocks together and which consists of boutiques, restaurants and cafes
- Metrolife is a Project of 30 000 m2 (19 000m2 of residence and 11 000 m2 of green areas)
- The Project has a special plan since it is based on a down town and surrounded by green areas

### A Block

- A block has 4 floors of facilities at the ground left corner
- Jaccuzi, Indoor pool, gym
- ► The building is comprised of 12 floors
- ▶ It has 4 flats with ground terraces
- 2 floors at the latest floors have bigger balconies
- The right side of A block has flats starting from the ground floor, on the other hand the left side starts from the 1st floor
- At the roof top, there is a terrace for every last floor flat
- Few flats have their own terrace in B block

## **B** Block

- B block has 3 sub buildings, 2 buildings of 5 floors at the sides, and one building in the middle of 12 floors
- The ground flats have their own terraces
- The 6th floor corner flats in the main building have their own terrace that are in the short buildings

# C Block (symmetrical to A)

- ► This block is comprised of 12 floors
- The last floors flats have a terrace at the roof top
- 2 floors at the last 4 floors have big balconies
- The 6th floor flats have terraces at the roof top of B Block

## D Block & E Block

- D block and E block are connected with a shorter building in the middle
- D block is comprised of 8 floors and E block of 12 floors
- At the roof top of E block, there is a nice terrace with Vitamin Bar and roof top pool. (accessible to all residents)
- The 6th floor of D block and E block has terraces at the roof top of the short building linking D and E

# F Block (symmetrical to E block)

- The right side of F block is comprised of 12 floors and the left side of it is comprised of 6 floors
- The 7th floor has flats with terrace at the roof top of the left side
- At the roof top, there is a Vitamic bar, sunbath terrace and a roof top pool that are accessible to all residents but can be booked for special guests