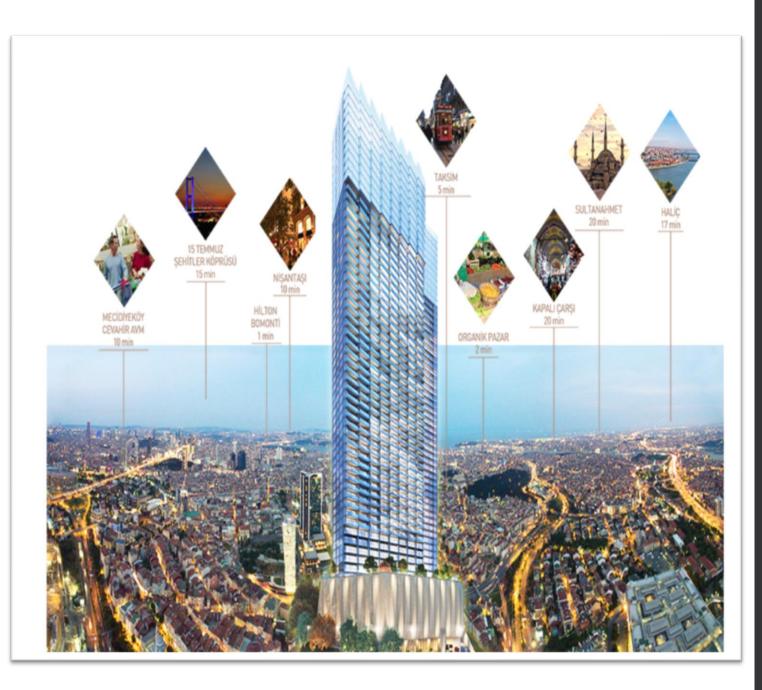

### A Unique Location

In the heart of Istanbul

Queen Bomonti is located btw 2 tunnels (one taking to besiktas, the other to the high way)

5min - Taksim

10 min - Cevahir Mall

10min - Besiktas

15min - 15 Temmuz Bridge

2min Bomonti Hilton Hotel