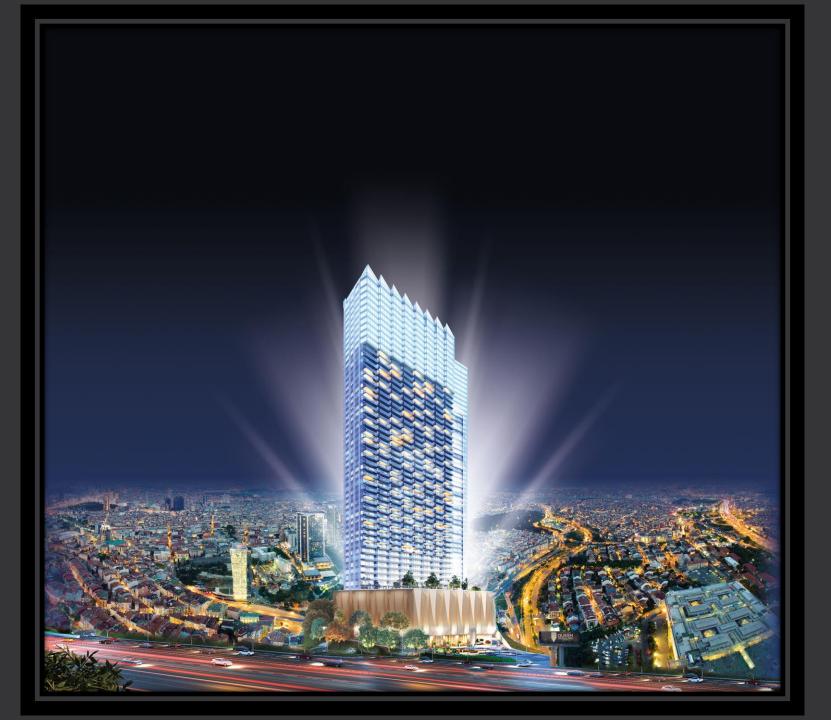

#### Queen Central Park Bomonti

### A Unique Location

In the heart of Istanbul

Queen Bomonti is located btw 2 tunnels (one taking to besiktas, the other to the high way)

5min - Taksim

10 min - Cevahir Mall

10min - Besiktas

15min - 15 Temmuz Bridge

#### Great Architecture & Plan Structure

The building is crowned at the top and comprised of 48 floors.

The ground floor has apartments with a terrace of 10 m2

Starting from 1st to 6th floor, apt have a spacious balcony (7-9 m2)

From 7th to 38th floor, both apts and balconies are slightly larger

From 39th up to 48th floor, apartments have closed balconies and are larger subsequently