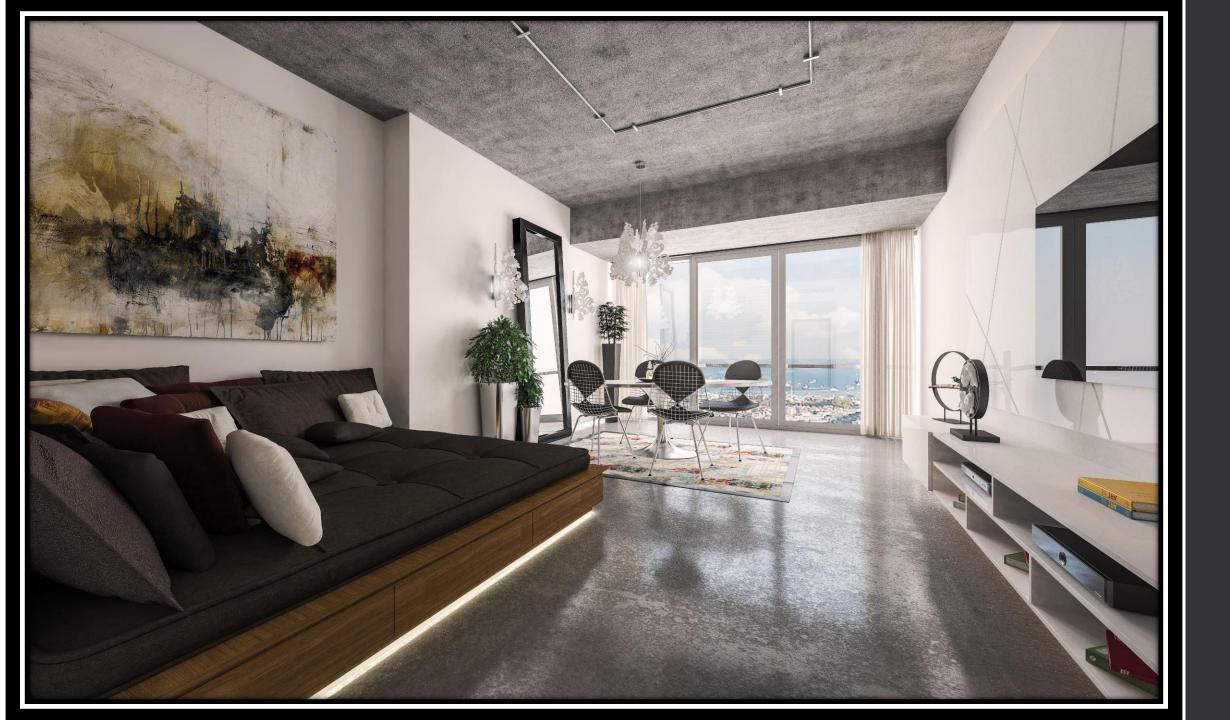

#### Great Architecture & Plan Structure

The building is crowned at the top and comprised of 48 floors.

The ground floor has apartments with a terrace of 10 m2

Starting from 1st to 6th floor, apt have a spacious balcony (7-9 m2)

From 7th to 38th floor, both apts and balconies are slightly larger

From 39th up to 48th floor, apartments have closed balconies and are larger subsequently