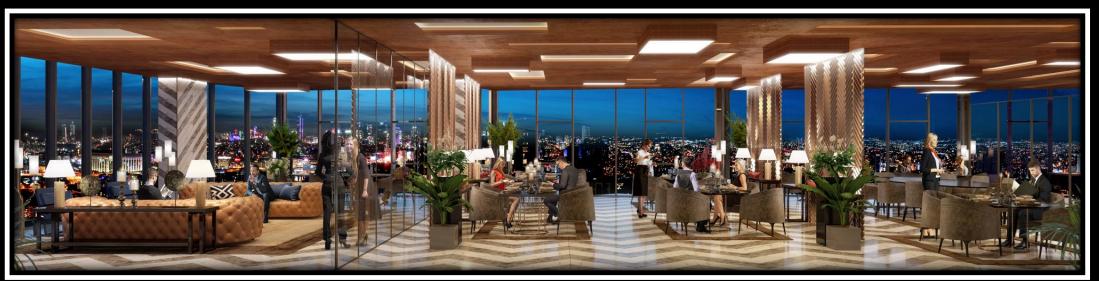

# Crown Lounge

Queen Bomonti has a lounge at the 48th floor with an incredible view of all Istanbul

Restaurants and international cuisine

Space for special events