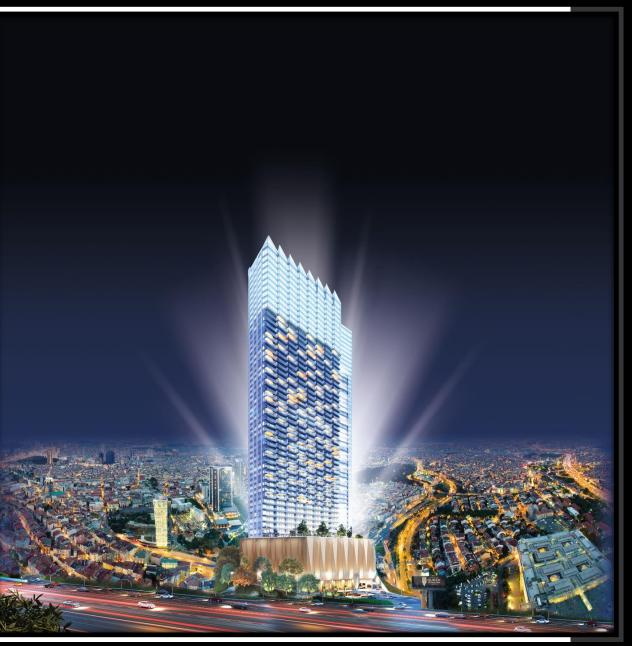

#### Queen Central Park Bomonti

#### Great Architecture & Plan Structure

The building is crowned at the top and comprised of 48 floors.

The ground floor has apartments with a terrace of 10 m2

Starting from 1st to 6th floor, apt have a spacious balcony (7-9 m2)

From 7th to 38th floor, both apts and balconies are slightly larger

From 39th up to 48th floor, apartments have closed balconies and are larger subsequently