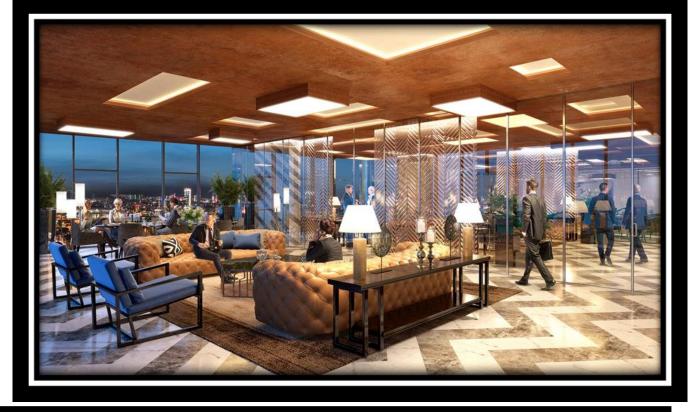

# Crown Lounge

Queen Bomonti has a lounge at the 48th floor with an incredible view of all Istanbul

Restaurants and international cuisine

Space for special events