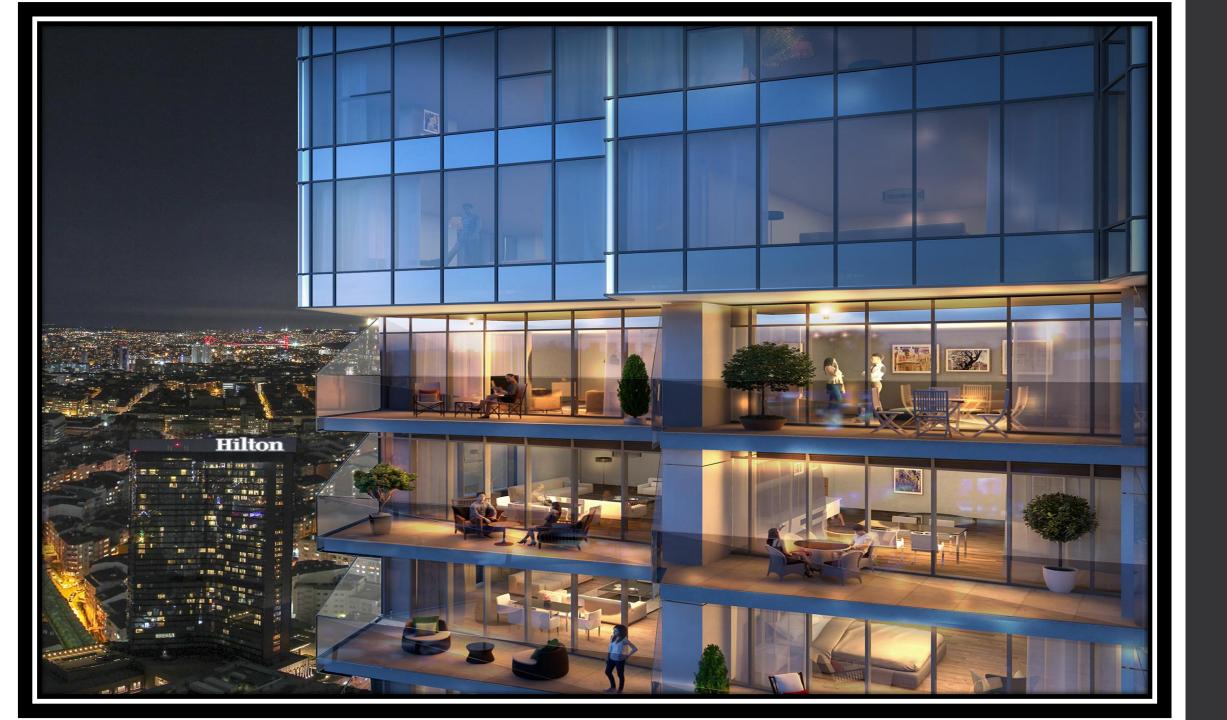

2min Bomonti Hilton Hotel

#### Great Architecture & Plan Structure

The building is crowned at the top and comprised of 48 floors.

The ground floor has apartments with a terrace of 10 m2

Starting from 1st to 6th floor, apt have a spacious balcony (7-9 m2)

From 7th to 38th floor, both apts and balconies are slightly larger

From 39th up to 48th floor, apartments have closed balconies and are larger subsequently