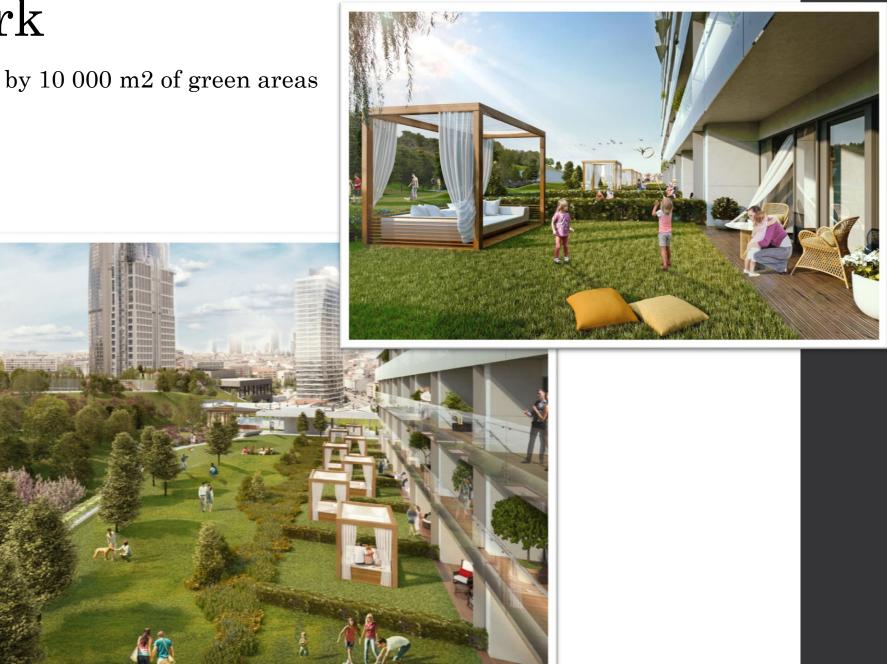

# 10 000 m2 Park

Queen Bomonti is surrounded by 10 000 m2 of green areas

Open Pool

Tennis Court

Basketball court

Kids Garden