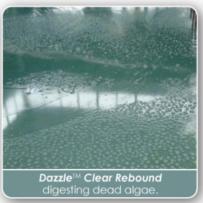

## What is the Process?

- 1. Brush and vacuum the pool to remove as much physical debris as possible.
- 2. Where possible, test and balance the water especially the pH (7.4 7.6). All swimming pool products work more effectively when the water is properly balanced.
- 3. Use **Dazzle<sup>TM</sup> Ultra Shock**: Provides an initial shock treatment to the water. Use at the rate of 125 grams per 10,000 litres to provide the necessary chlorine and oxidation pre-treatment for the algicide. Apply slowly into a clean, empty skimmer for best results. Wait 15 minutes before moving to step #4.
- 4. Use **Dazzle<sup>™</sup> Algae Clear 60**. Our most powerful all-purpose algicide. Use at the rate of 100 ml per 10,000 litres to provide the necessary algae destroying capability to the water. Apply by pouring the required amount around the edges of the swimming pool. Ideally, wait until the pool water turns a milky colour before moving to Step #5.
- 5. Use **Dazzle<sup>TM</sup> Clear Rebound**: Our most effective product for accelerating the destruction of algae and for digesting the dead algae to return the water to the desired clarity. Use at the rate of 160 ml per 10,000 litres by pouring around the edges of the pool. **Dazzle<sup>TM</sup> Clear Rebound** digests dead algae, removing it from the pool. In colder water, this may take more time but a return to desired clarity should take place in 2 4 days. In very heavily infested swimming pools, a second application of **Dazzle<sup>TM</sup> Clear Rebound** may be required after 2 days.

## What you will see:

(1) Pool water will turn from green to milky blue (usually within 24 hours).
(2) Water will foam, bubble and milky appearance will gradually fade. (3) Water clarity returns!