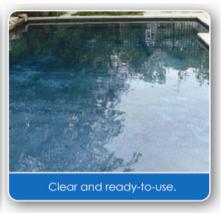

## What you will see:

(1) Pool water will turn from green to milky blue (usually within 24 hours).
(2) Water will foam, bubble and milky appearance will gradually fade. (3) Water clarity returns!