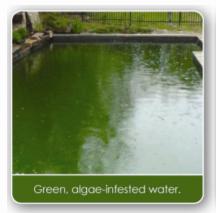

## What you will see:

(1) Pool water will turn from green to milky blue (usually within 24 hours).
(2) Water will foam, bubble and milky appearance will gradually fade. (3) Water clarity returns!