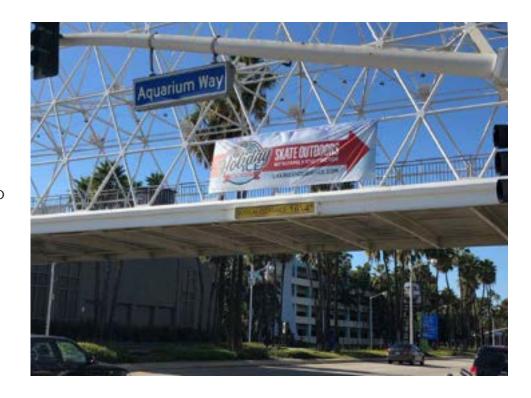

#### Roller Coaster Bridge Banner

- The Pike Outlets' Roller Coaster Bridge is highly visible in downtown Long Beach with heavy traffic on Shoreline Drive (not available during the week of Grand Prix)
- Recommended size: 8' x 20'
- Availability for banners is on the outside bridge facing traffic for both sides or inside of bridge to target bridge pedestrians
- Lease Terms: minimum 1 month