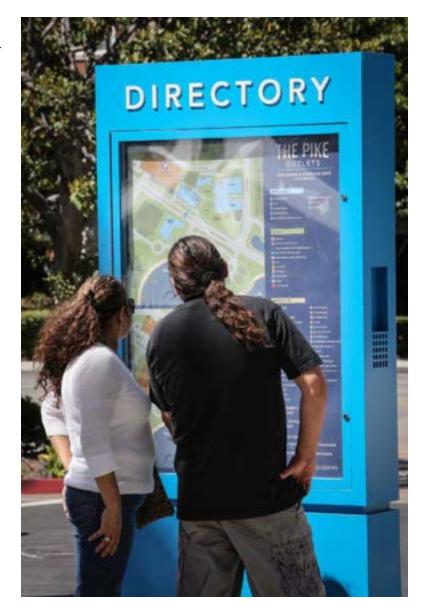

### **Backlit Directory Signs**

- The Pike Outlets has eight backlit directory signs located in high-traffic, high-visibility areas of the shopping center
- Dimensions: 48" x 38"
- Material: Single-sided backlit translucent vinyl, no decals
- Lease Terms: minimum 1 month