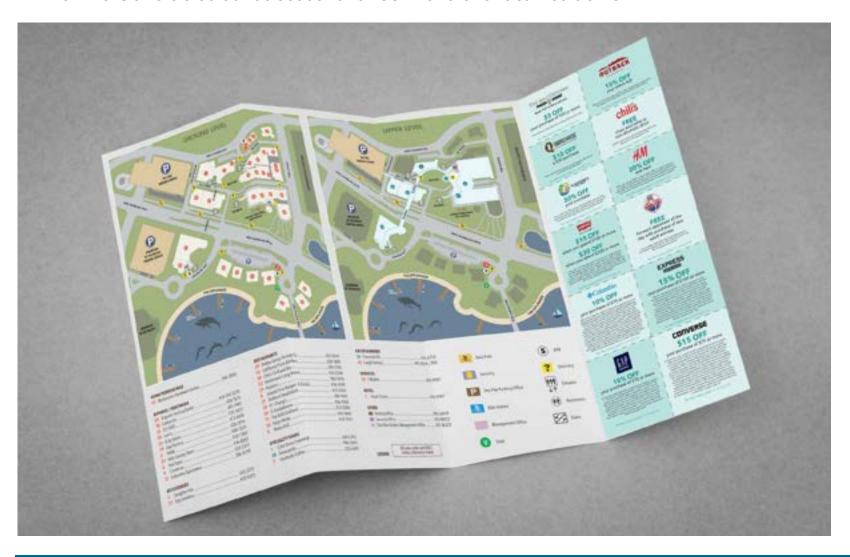

#### **Handheld Brochure Panel**

• The Pike Outlets' handheld brochures are distributed around the shopping center, in local hotels, the Convention Center, The Aquarium, and during special events

• Dimensions: 9.25" x 3.5" panel advertisement

• Lease Terms: minimum 2 months

• Availability: 2 panels