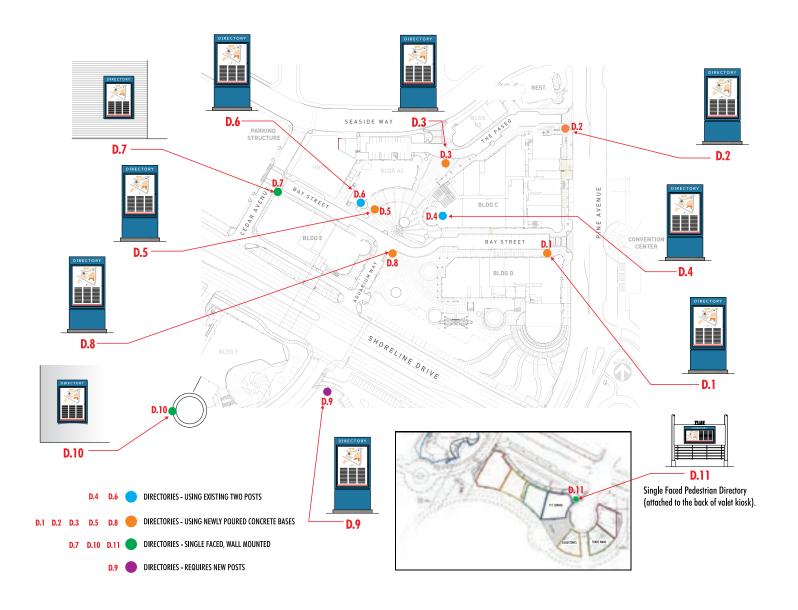

### **Backlit Directory Signs**

- The Pike Outlets has eight backlit directory signs located in high-traffic, high-visibility areas of the shopping center
- Dimensions: 48" x 38"
- Material: Single-sided backlit translucent vinyl, no decals
- Lease Terms: minimum 1 month