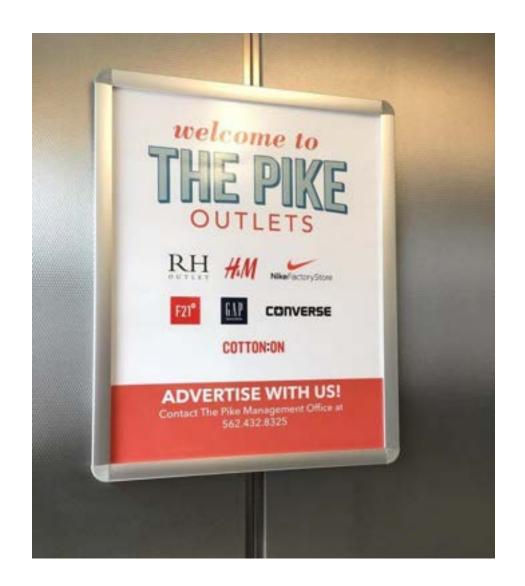

### **Elevator Signs**

- The Pike Outlets has three elevators around the shopping center with six total elevator signs available
- Dimensions: 22" x 28"
- Material: single-sided, laminated, full color, and high-resolution
- Lease Terms: minimum 1 month