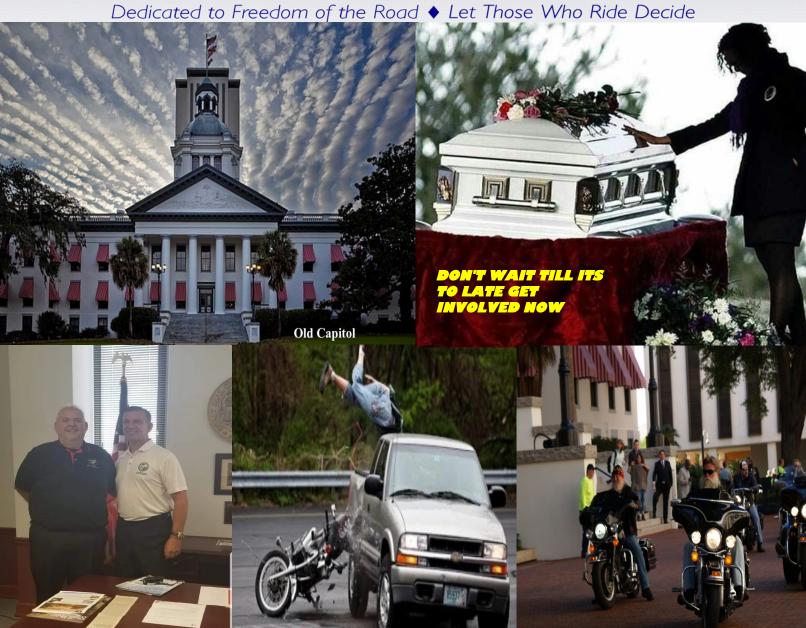

#### PRESIDENT'S MESSAGE

Thanks to Gulf Coast Chapter and their members who helped out at the meeting. We go to the State Capital of Florida February 14,2022, now is the time we need to start making appointments and speaking with your local representatives about issues in your area. When you are out in the community and your local representatives see your chapter is supporting their community this could make a difference. Numbers count the more we show up in force the more the point of safety and awareness us brought up.

TALLAHASSEE: Set for Feb 14th 2022 with the meeting on the 13th. We will monitor the progress of the Capital to make sure it will be open.

OLD BUSINESS: - Next year Meeting Places – Feb will be Tallahassee, April Ocala, June Forest, August Ocala, October Lake, December Gator Alley.

#### Ride to the Capitol Monday, February 14,2022 Kickstands up at 9:00am - Behind the Super 8 in Monticello

POC Abate of Florida Inc. State Office Brandy (850) 485-3853

<u>Super 8 Monticello:</u> 140 Pafford Rd., Monticello, FL 32336. Phone: 850-997-8888 Take I-10 to Exit 225 South on US 19. The hotel is located on the West side.