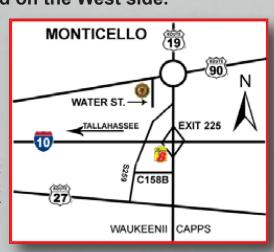

# 25th ANNUAL FREEDOM GATHERING

State Meeting Sunday, February 13, 2022 at 2:00pm State Board Meeting Sunday, February 13 at Noon American Legion Hall - 1065 S. Water St., Monticello, FL 32344 Directions to Hall: Go 2 blocks west of the Opera House on US 90, then turn west on Water Street. Go 1/2 mile to the Legion Hall

#### Ride to the Capitol Monday, February 14,2022 Kickstands up at 9:00am - Behind the Super 8 in Monticello

POC Abate of Florida Inc. State Office Brandy (850) 485-3853

<u>Super 8 Monticello:</u> 140 Pafford Rd., Monticello, FL 32336. Phone: 850-997-8888 Take I-10 to Exit 225 South on US 19. The hotel is located on the West side.

<u>Days Inn Monticello:</u> 44 Woodworth Dr., Monticello, FL 32336. Phone: 850-997-5988. Take I-10 to Exit 225 South on US 19. The hotel is located on the East side.

There are other hotels and campgrounds in the area. The two listed above offer discounts to ABATE members. Please make reservations early.