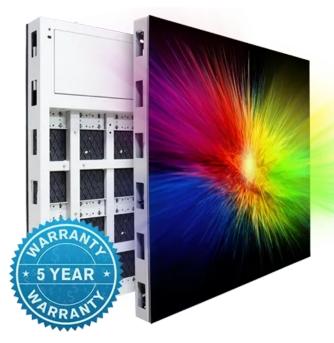

#### **GEN-LED Message Center**

- 5 Year Warranty
- Easy to Use Software for Content Creation
- High Resolution, 10MM Full Color
- Front LED Modular Access for Easy Maintenance
- Completely Sealed, No Circuit Board is Exposed
- NEW: Cloud based One-Stop Remote Programming and Content Upload