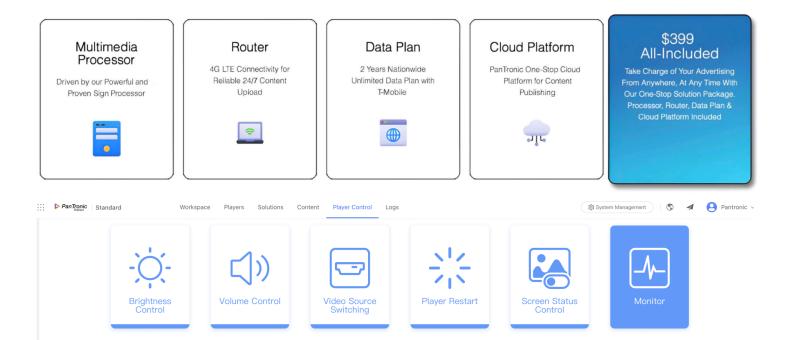

### **Innovative Cloud Software**

Take Charge of your Advertising Anywhere, Anytime

# Introducing the New Cloud Based, One-Stop Solution Package for Your LED Digital Advertising

### **Easy to use Cloud Control**

The innovative software makes it easy to update content. The best part of it all is it can be used to control your sign securely from anywhere in the world on your smartphone, tablet, or computer.