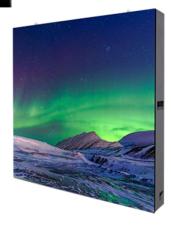

## **Outdoor Digital Display**

## PTR Series Pitch 10MM / 3.14' x 3.14'

# LED Digital Sign Full Color Display Pitch 10MM

LED Sign Programmable Message Upload all kinds of Pictures and Videos Ultra-Bright Full Color LED Display / Wi-Fi Connection Available.

We do NOT use Poor Quality (3in1 SMD 5050 Virtual 10MM)Pixel Configuration. We use real 10MM (DIP) Pixel Configuration longer longevity and brighter output