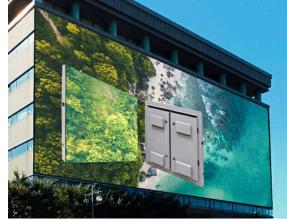

## **Outdoor Digital Display**

## PTR Series Pitch 10MM / 3.14' x 3.14'

# LED Digital Sign Full Color Display Pitch 10MM

LED Sign Programmable Message Upload all kinds of Pictures and Videos Ultra-Bright Full Color LED Display / Wi-Fi Connection Available.

We do NOT use Poor Quality (3in1 SMD 5050 Virtual 10MM)Pixel Configuration. We use real 10MM (DIP) Pixel Configuration longer longevity and brighter output