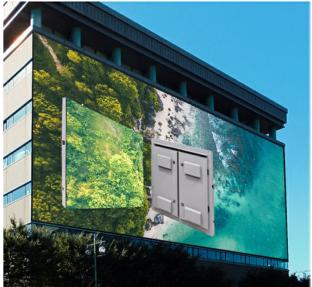

## **Outdoor Digital Display**

## PTR Series Pitch 10MM / 3.14' x 3.14'

# LED Digital Sign Full Color Display Pitch 10MM

LED Sign Programmable Message Upload all kinds of Pictures and Videos Ultra-Bright Full Color LED Display / Wi-Fi Connection Available.

We do NOT use Poor Quality (3in1 SMD 5050 Virtual 10MM)Pixel Configuration. We use real 10MM (DIP) Pixel Configuration longer longevity and brighter output