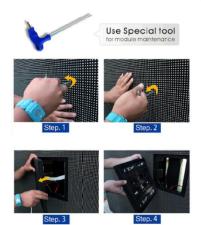

--------------------------------|--------------------------------|
| Module<br>Configuration             | 24 x 24 Matrix<br>240 x 240 mm |
| Cabinet<br>Configurations in Pixels | 120 x 96                       |
| Voltage                             | 120/240 Volts, 50/60 Hz        |
| Cabinet Weight                      | 100lbs                         |
| Software                            | NovaStar                       |
| Refresh Rate                        | 1,920HZ                        |
| Warranty                            | 3 Year 5 Year!                 |
| Working Tempurature                 | (-34°C a 50°C)                 |
| Cabinet Materials                   | Steel                          |
| Degree of Protection                | IP 65 (Front) & IP64 (Rear)    |





Pantronic Displays 1516 Southeast 46th Lane, Cape Coral, Florida 33904, United States



PANTRONIC IS AN AMERICAN MANUFACTURER OF CUTTING EDGE LED DISPLAYS.

#### Media Fixed?





#### High Grey Scale

Using high refresh rate & gray IC with S-PWM technology, combine with high quality control system, it can realize that high gray scale in the condition of low brightness and outstanding true color.

#### **High Contrast**

Entire black package SMD with more than 3000:1 contrast ratio to provide clearer and more natural image displaying.

#### High Refresh Rate

The ingested picture is stable without ripples and black screen. When displaying the dynamic video, the image edge is clear with better performance. The image information is accurately and truly restored, making the displaying cont