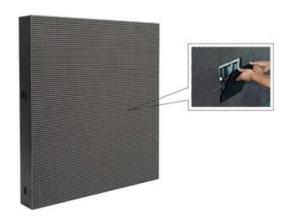

#### **Characteristics**

- High Resolution P10mm RGB
- LEDs Screems are Fabricated with the Highest Level of Technology
- Cabinet 960 x 960 x 150mm
- Protection IP64 (Rear) & IP65 (Front)
- Cabinet Weight 100lbs
- Easy To Use Program for Distribution of content
- Brightness 8.000 Nits 9,500 Nits!
- MAX Consumption 550W per panel

### **Specifications**

| 1 Red, 1 Green, 1 Blue                                |
|-------------------------------------------------------|
| 10,000 Pixel/m <sup>2</sup>                           |
| 15,624 Pixel/m <sup>2</sup>                           |
| _8,000 Nits 9,500 Nits!                               |
| 120° (+/- 70°) Horizontal<br>60° (+/- 32.5°) Vertical |
| 100,000 Hours by 50%<br>Brightness                    |
| 16 Bit, 100% Digital                                  |
| 16 Bit Per Color                                      |
| 18 Quadrillion                                        |
| Red: 1600nm, Green: 3300nm,<br>Blue: 700nm            |
|                                                       |

| Color Temperature                   | 6,000 - 12,000k (Adjustable)   |
|-------------------------------------|--------------------------------|
| Module<br>Configuration             | 24 x 24 Matrix<br>240 x 240 mm |
| Cabinet<br>Configurations in Pixels | 120 x 96                       |
| Voltage                             | 120/240 Volts, 50/60 Hz        |
| Cabinet Weight                      | 100lbs                         |
| Software                            | NovaStar                       |
| Refresh Rate                        | 1,920HZ                        |
| Warranty                            | 3 Year 5 Year!                 |
| Working Tempurature                 | (-34°C a 50°C)                 |
| Cabinet Materials                   | Steel                          |
| Degree of Protection                | IP 65 (Front) & IP64 (Rear)    |