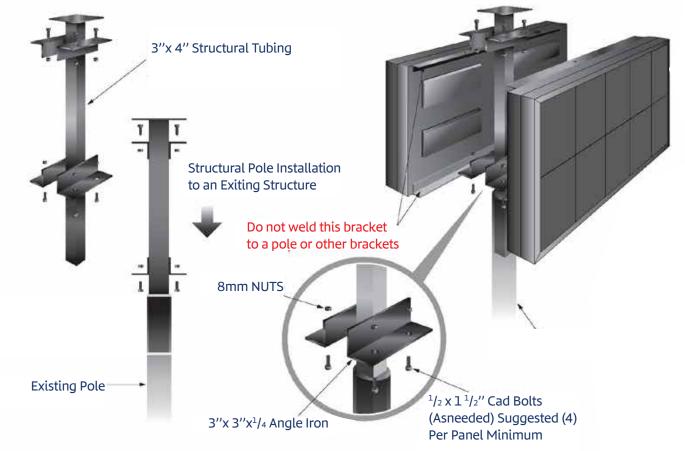

## TYPICAL Pole Mounting

General Bracketing for mounting to an existing structure with structural tubing

## 

- DO NOT WELD any part of the cabinet or the General Bracket; Use only bolts and brackets
- DO NOT drill additional holes into the cabinet.
- DO NOT house the inside other enclosures.
- These actions, including but not limited to. VOID all warranties.

Note: It is very important that your check with local building and planning department for codes and laws regarding signs and their installation.

\* Actual product may differ in size and design from drawings shown above