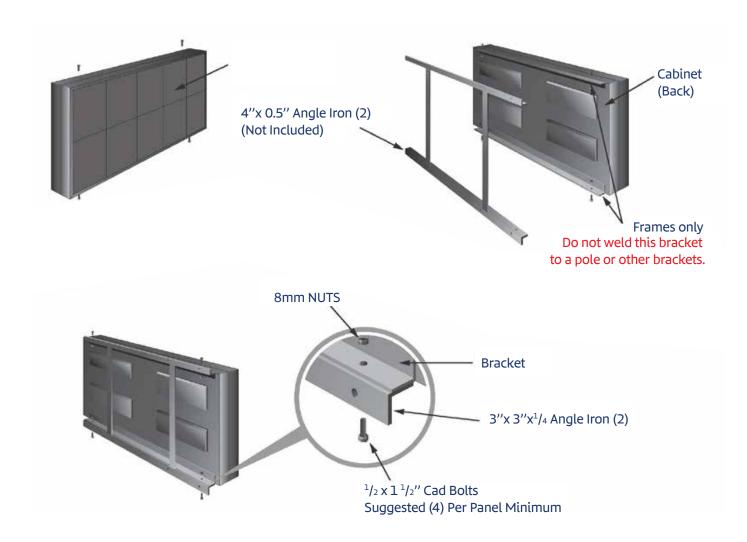

## BASIC Installation

Standard Radiant C Bracketing for mounting to wall or structure

## 

- DO NOT WELD any part of the cabinet or the General Bracket; Use only bolts and brackets
- DO NOT drill additional holes into the cabinet.
- DO NOT house the inside other enclosures.
- These actions, including but not limited to. VOID all warranties.

Note: It is very important that your check with local building and planning department for codes and laws regarding signs and their installation.

\* Actual product may differ in size and design from drawings shown above