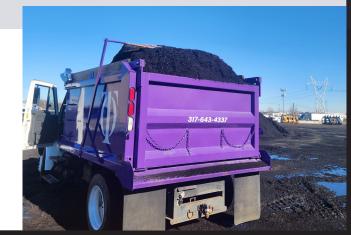

#### **CORE COMPETENCIES**

Title One Trucking Services, LLC is a DBE (INDOT), MBE, IVOSB (IDOA), and MBE, VBE (OMWBD) certified heavyduty (double-wall steel bed) dump trucking company that will make an impact by running loads weighing under 26,000 lbs. (GVW). We deliver and remove various types of raw materials, such as gravel, dirt, sand, mulch, and other aggregate materials, to construction and residential sites.