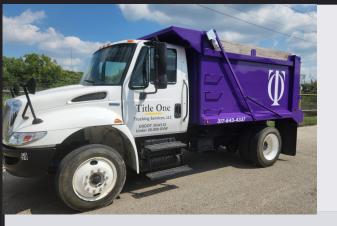

#### **CORE COMPETENCIES**

Title One Trucking Services, LLC is a DBE (INDOT), MBE, IVOSB (IDOA), and MBE, VBE (OMWBD) certified heavyduty (double-wall steel bed) dump trucking company that will make an impact by running loads weighing under 26,000 lbs. (GVW). We deliver and remove various types of raw materials, such as gravel, dirt, sand, mulch, and other aggregate materials, to construction and residential sites.