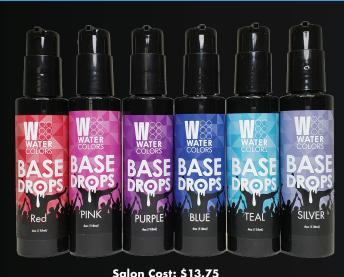

# WATERCOLORS BASE DROPS

FEATURES & BENEFITS

Watercolors Base Dropsis the latest in direct-dye technology. This liquid, water-based formula with nano-pigments provide for the ultimate versatility in fashion color creation and maintenance. With a more EXTREMÉ color than our shampoos, Base Drops works on hair as dark as a level 6.

## FEATURES & BENEFITS

You are the boss when it comes to **Base Drops**. Fewer drops result in lighter, pastel colors with shorter life. More drops means more deposit and longevity.