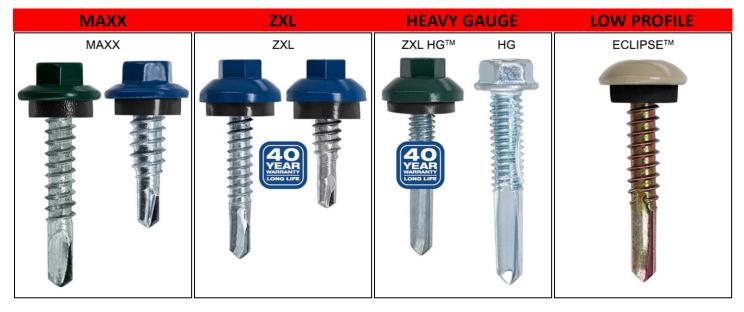

Fastener designed to attach metal roof and sidewall panels used in pre-engineered metal building applications. Included EPDM washer. Fastener designed to attach longlife metal roof panels such as GALVALUME that are used in preengineered metal building applications. Included EPDM washer. Metal to metal fasteners that selfdrill up to .500" steel thickness designed for maximum pull out strength. Included EPDM washer.

Truss head fastener with 6-lobe recess driver for a low-profile aesthetic appearance.Included EPDM washer.

#14/#17 replacement screw or for use on long-life roof panels (AB) or in wood framed buildings (A).Included EPDM washer. #17 replacement screw or for use in light gauge metal.Included EPDM washer.