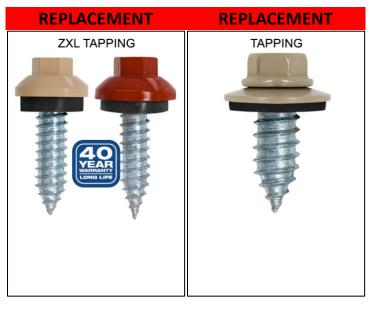

Truss head fastener with 6-lobe recess driver for a low-profile aesthetic appearance.Included EPDM washer.

#14/#17 replacement screw or for use on long-life roof panels (AB) or in wood framed buildings (A).Included EPDM washer. #17 replacement screw or for use in light gauge metal.Included EPDM washer.