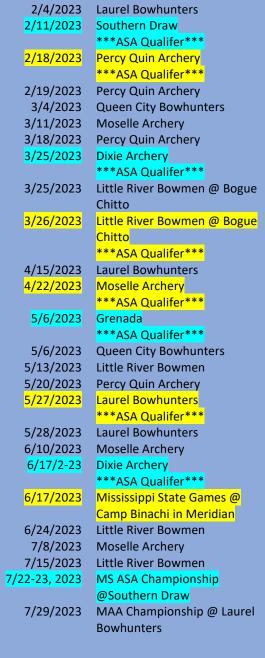

## 2023 TOURNAMENT SCHEDULE

## **MAA Ranges**

Bogue Chitto Archery Range 1068 Dogwood Trail McComb, MS

Laurel Bowhunters 95 Major Ulmer Rd Laurel, MS

Little River Bowmen 910 Game Reserve Rd Columbia, MS

Moselle Archery 102 Church Loop Rd Moselle, MS (¼ mile from I-59 exit 80 Moselle)

Percy Quin Archery
Percy Quin State Park
(cross over the spillway, then up to
the top of the hill)

Queen City Bowhunters 2900 Hwy 11 Meridian, MS

Mississippi State Games 4626 Camp Binachi Rd. Meridian, MS





★\$30 entry fee for K50, K40, Women's K40, Open, Senior Known

★\$25 entry fee for Barebow, Bowhunter,

Traditional, High School

★\$10 entry fee Middle School

★\$5 entry fee Elementary
★★★Tournament Information★★★
Registration between 9:00 to 9:45

Tournament Begins at 10:00