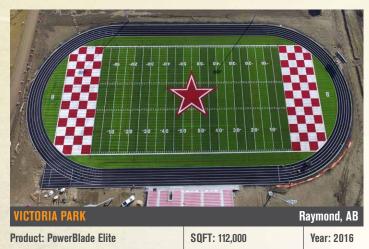

re tomorrow. Their business is solid and they aren't going anywhere anytime soon. Shaw Sports Turf is the largest company in the synthetic turf industry which is both, American-owned, and offers products that are made in America.

Shaw Sports Turf has demonstrated industry leadership in both quality and innovation for more than two decades with over 3,000 successful installations, and an impressive list of high-profile installations, including the Baltimore Ravens, Cleveland Browns, Georgia Tech, University of Arkansas and many others. Engineered for performance and safety, Shaw Sports Turf features a product line designed specifically to meet the needs of athletes and sports programs.

## Working together to provide customers with start to finish experience that is second to none.













185 South Industrial Boulevard Calhoun, Georgia 30701 1-866-703-4004 info@shawsportsturf.com



**GTR TURF USA** 92 Le Way Dr, Fredericksburg, VA 22406, USA

## **GTR TURF HEADQUARTERS**

298, côte Saint-Nicholas Saint-Colomban, QC Canada J5K 1M2