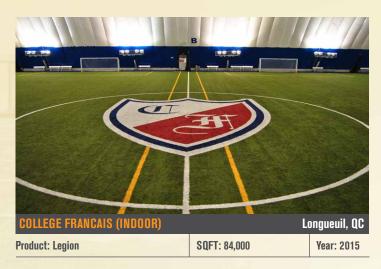

e here tomorrow. Their business is solid and they aren't going anywhere anytime soon. Shaw Sports Turf is the largest company in the synthetic turf industry which is both, American-owned, and offers products that are made in America.

Shaw Sports Turf has demonstrated industry leadership in both quality and innovation for more than two decades with over 3,000 successful installations, and an impressive list of high-profile installations, including the Baltimore Ravens, Cleveland Browns, Georgia Tech, University of Arkansas and many others. Engineered for performance and safety, Shaw Sports Turf features a product line designed specifically to meet the needs of athletes and sports programs.

## Working together to provide customers with start to finish experience that is second to none.













185 South Industrial Boulevard Calhoun, Georgia 30701 1-866-703-4004 info@shawsportsturf.com



**GTR TURF USA** 92 Le Way Dr, Fredericksburg, VA 22406, USA

## **GTR TURF HEADQUARTERS**

298, côte Saint-Nicholas Saint-Colomban, QC Canada J5K 1M2