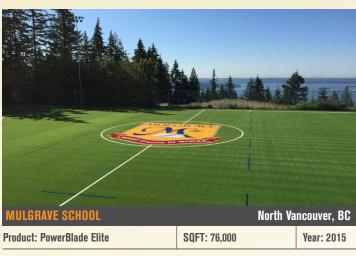

here tomorrow. Their business is solid and they aren't going anywhere anytime soon. Shaw Sports Turf is the largest company in the synthetic turf industry which is both, American-owned, and offers products that are made in America.

Shaw Sports Turf has demonstrated industry leadership in both quality and innovation for more than two decades with over 3,000 successful installations, and an impressive list of high-profile installations, including the Baltimore Ravens, Cleveland Browns, Georgia Tech, University of Arkansas and many others. Engineered for performance and safety, Shaw Sports Turf features a product line designed specifically to meet the needs of athletes and sports programs.

## Working together to provide customers with start to finish experience that is second to none.













185 South Industrial Boulevard Calhoun, Georgia 30701 1-866-703-4004 info@shawsportsturf.com



**GTR TURF USA** 92 Le Way Dr, Fredericksburg, VA 22406, USA

## **GTR TURF HEADQUARTERS**

298, côte Saint-Nicholas Saint-Colomban, QC Canada J5K 1M2