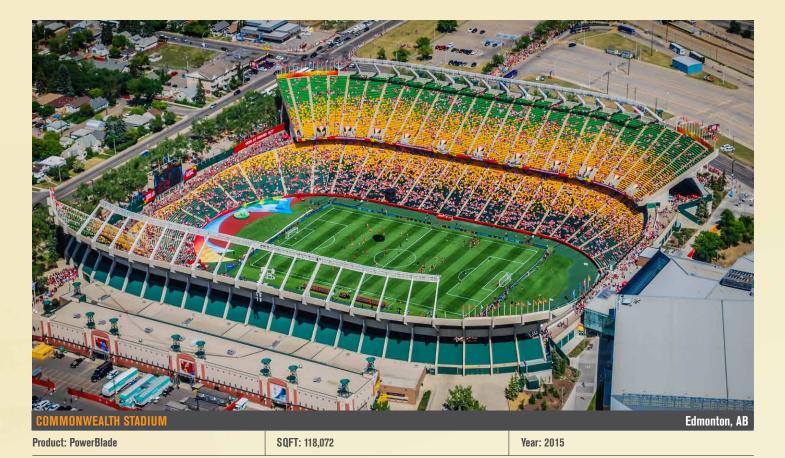

be here tomorrow. Their business is solid and they aren't going anywhere anytime soon. Shaw Sports Turf is the largest company in the synthetic turf industry which is both, American-owned, and offers products that are made in America.

Shaw Sports Turf has demonstrated industry leadership in both quality and innovation for more than two decades with over 3,000 successful installations, and an impressive list of high-profile installations, including the Baltimore Ravens, Cleveland Browns, Georgia Tech, University of Arkansas and many others. Engineered for performance and safety, Shaw Sports Turf features a product line designed specifically to meet the needs of athletes and sports programs.

## Working together to provide customers with start to finish experience that is second to none.













185 South Industrial Boulevard Calhoun, Georgia 30701 1-866-703-4004 info@shawsportsturf.com



**GTR TURF USA** 92 Le Way Dr, Fredericksburg, VA 22406, USA

## **GTR TURF HEADQUARTERS**

298, côte Saint-Nicholas Saint-Colomban, QC Canada J5K 1M2