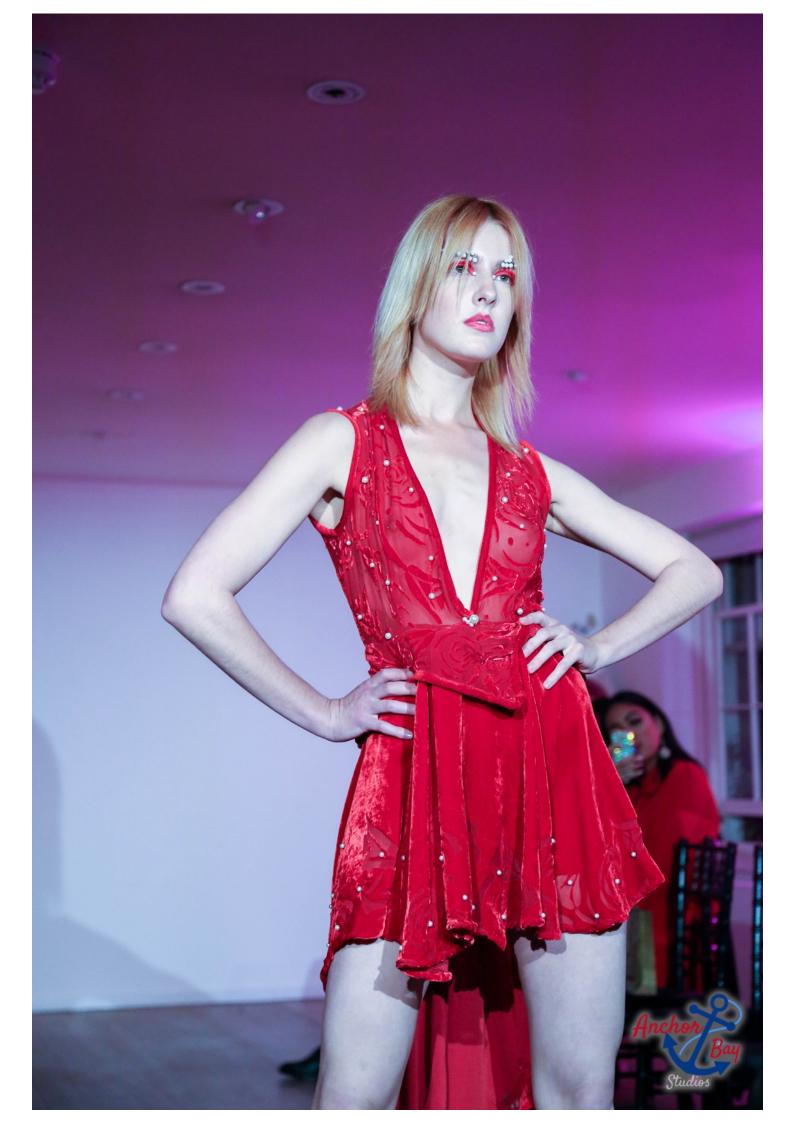

## DUMEBI @ Saatchi Gallery SS18 London Fashion Week

Intricate overly detailed Swarovski pearls embellishments on Handmade Silk velvet devore lace technique. Bright bold grape fruit colour palettes combined with Strong, bold yet feminine modern fairytale silhouettes.

The luxurious silk velvet draped to the floor paired with giant 8 inch Platform statement heels embellished with an assortment of giant cream and light pink pearls. Dim pink lights, bold wild makeup with white pearl eyebrows matching the collection created a dreamy, sexy yet mysterious fantasy world for the Spring Summer 18

This collection was inspired by Lingerie & grapes. Representing the beauty, strength and delicateness of a women. like lingerie sexy, delicate yet strong; holding down the foundation like the boning in a corset. the bright bold colours inspired by grape fruits represented the colourful essence of summer and a modern fairytale princess