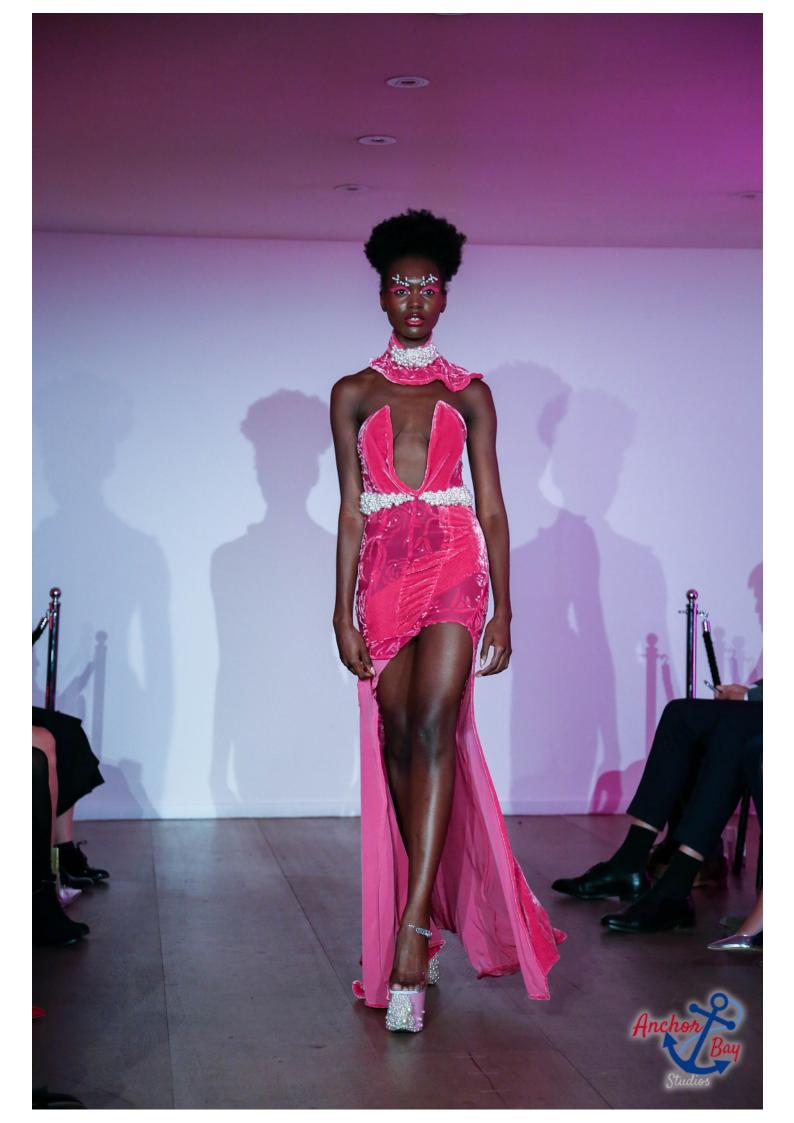

## DUMEBI @ Saatchi Gallery SS18 London Fashion Week

Intricate overly detailed Swarovski pearls embellishments on Handmade Silk velvet devore lace technique. Bright bold grape fruit colour palettes combined with Strong, bold yet feminine modern fairytale silhouettes.

The luxurious silk velvet draped to the floor paired with giant 8 inch Platform statement heels embellished with an assortment of giant cream and light pink pearls. Dim pink lights, bold wild makeup with white pearl eyebrows matching the collection created a dreamy, sexy yet mysterious fantasy world for the Spring Summer 18

This collection was inspired by Lingerie & grapes. Representing the beauty, strength and delicateness of a women. like lingerie sexy, delicate yet strong; holding down the foundation like the boning in a corset. the bright bold colours inspired by grape fruits represented the colourful essence of summer and a modern fairytale princess