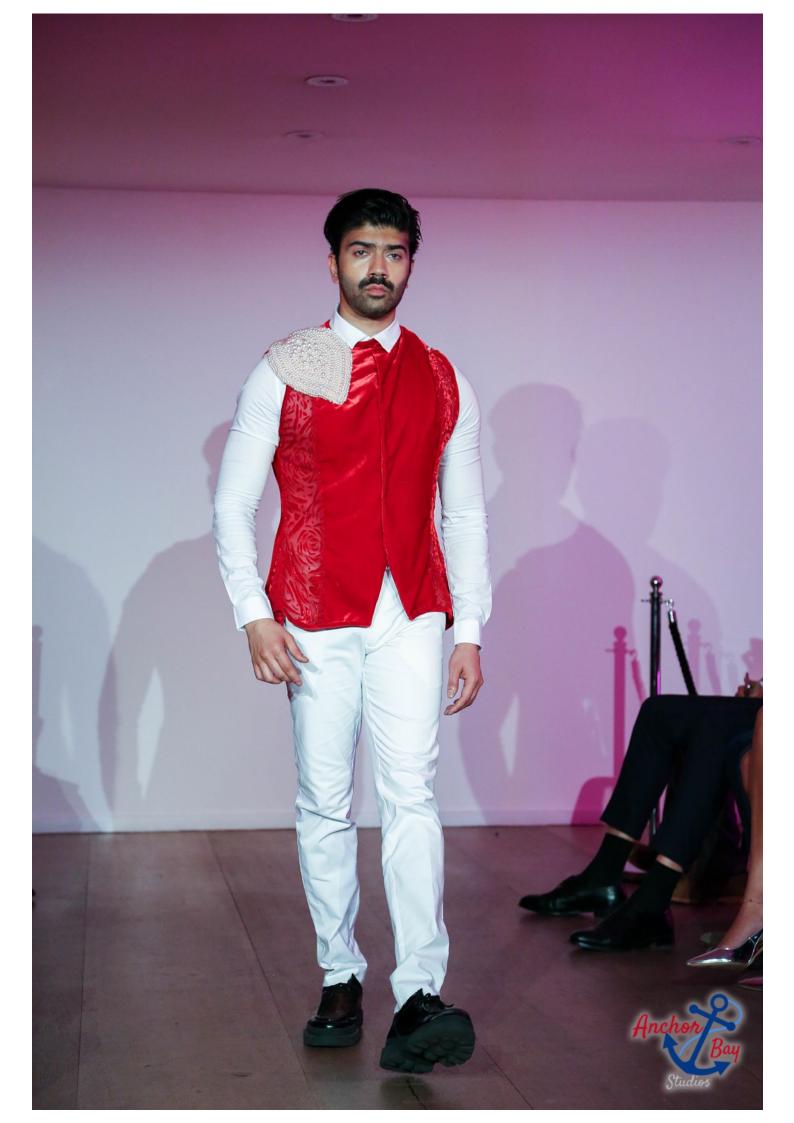

## DUMEBI @ Saatchi Gallery SS18 London Fashion Week

Intricate overly detailed Swarovski pearls embellishments on Handmade Silk velvet devore lace technique. Bright bold grape fruit colour palettes combined with Strong, bold yet feminine modern fairytale silhouettes.

The luxurious silk velvet draped to the floor paired with giant 8 inch Platform statement heels embellished with an assortment of giant cream and light pink pearls. Dim pink lights, bold wild makeup with white pearl eyebrows matching the collection created a dreamy, sexy yet mysterious fantasy world for the Spring Summer 18

This collection was inspired by Lingerie & grapes. Representing the beauty, strength and delicateness of a women. like lingerie sexy, delicate yet strong; holding down the foundation like the boning in a corset. the bright bold colours inspired by grape fruits represented the colourful essence of summer and a modern fairytale princess