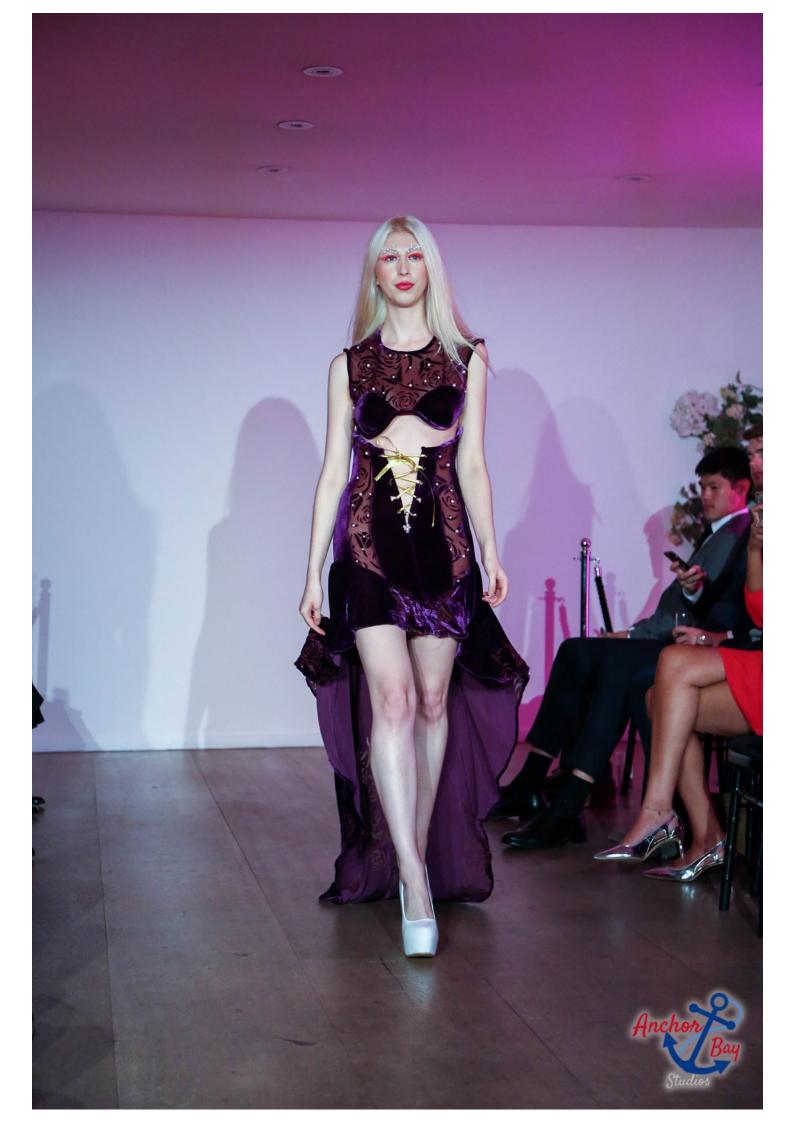

## DUMEBI @ Saatchi Gallery SS18 London Fashion Week

Intricate overly detailed Swarovski pearls embellishments on Handmade Silk velvet devore lace technique. Bright bold grape fruit colour palettes combined with Strong, bold yet feminine modern fairytale silhouettes.

The luxurious silk velvet draped to the floor paired with giant 8 inch Platform statement heels embellished with an assortment of giant cream and light pink pearls. Dim pink lights, bold wild makeup with white pearl eyebrows matching the collection created a dreamy, sexy yet mysterious fantasy world for the Spring Summer 18

This collection was inspired by Lingerie & grapes. Representing the beauty, strength and delicateness of a women. like lingerie sexy, delicate yet strong; holding down the foundation like the boning in a corset. the bright bold colours inspired by grape fruits represented the colourful essence of summer and a modern fairytale princess