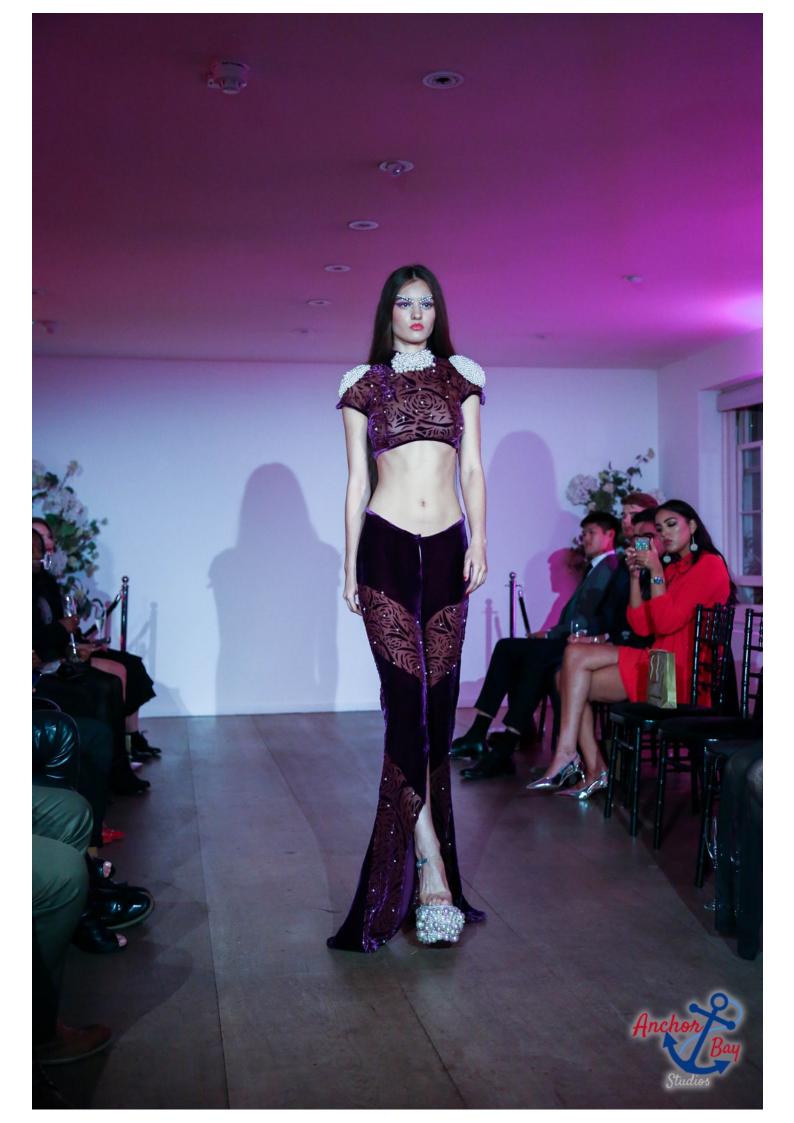

## DUMEBI @ Saatchi Gallery SS18 London Fashion Week

Intricate overly detailed Swarovski pearls embellishments on Handmade Silk velvet devore lace technique. Bright bold grape fruit colour palettes combined with Strong, bold yet feminine modern fairytale silhouettes.

The luxurious silk velvet draped to the floor paired with giant 8 inch Platform statement heels embellished with an assortment of giant cream and light pink pearls. Dim pink lights, bold wild makeup with white pearl eyebrows matching the collection created a dreamy, sexy yet mysterious fantasy world for the Spring Summer 18

This collection was inspired by Lingerie & grapes. Representing the beauty, strength and delicateness of a women. like lingerie sexy, delicate yet strong; holding down the foundation like the boning in a corset. the bright bold colours inspired by grape fruits represented the colourful essence of summer and a modern fairytale princess