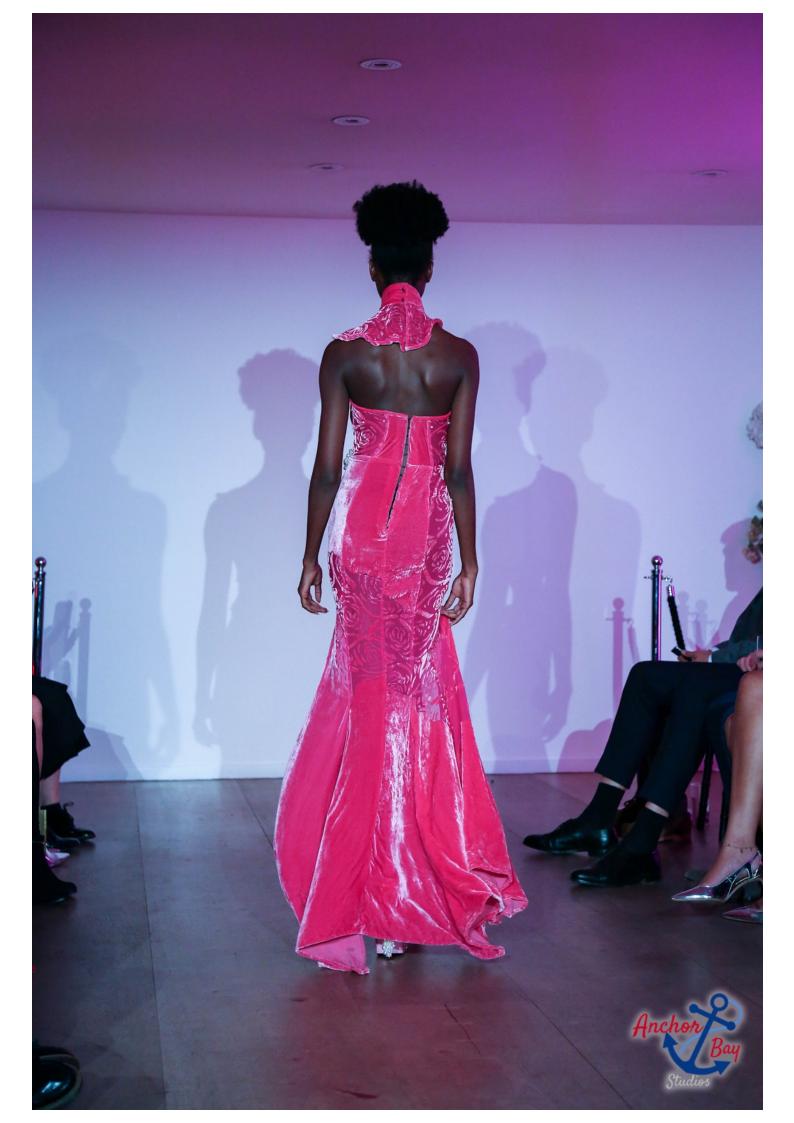

## DUMEBI @ Saatchi Gallery SS18 London Fashion Week

Intricate overly detailed Swarovski pearls embellishments on Handmade Silk velvet devore lace technique. Bright bold grape fruit colour palettes combined with Strong, bold yet feminine modern fairytale silhouettes.

The luxurious silk velvet draped to the floor paired with giant 8 inch Platform statement heels embellished with an assortment of giant cream and light pink pearls. Dim pink lights, bold wild makeup with white pearl eyebrows matching the collection created a dreamy, sexy yet mysterious fantasy world for the Spring Summer 18