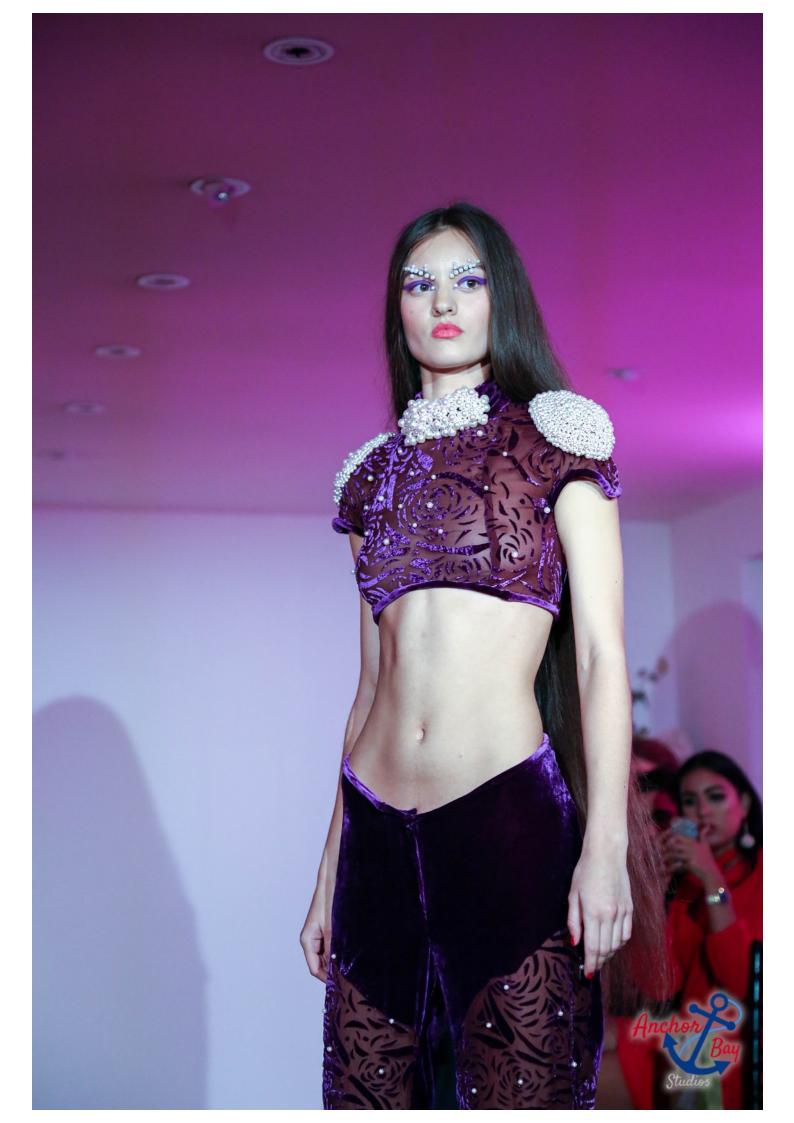

## DUMEBI @ Saatchi Gallery SS18 London Fashion Week

Intricate overly detailed Swarovski pearls embellishments on Handmade Silk velvet devore lace technique. Bright bold grape fruit colour palettes combined with Strong, bold yet feminine modern fairytale silhouettes.

The luxurious silk velvet draped to the floor paired with giant 8 inch Platform statement heels embellished with an assortment of giant cream and light pink pearls. Dim pink lights, bold wild makeup with white pearl eyebrows matching the collection created a dreamy, sexy yet mysterious fantasy world for the Spring Summer 18

This collection was inspired by Lingerie & grapes. Representing the beauty, strength and delicateness of a women. like lingerie sexy, delicate yet strong; holding down the foundation like the boning in a corset. the bright bold colours inspired by grape fruits represented the colourful essence of summer and a modern fairytale princess