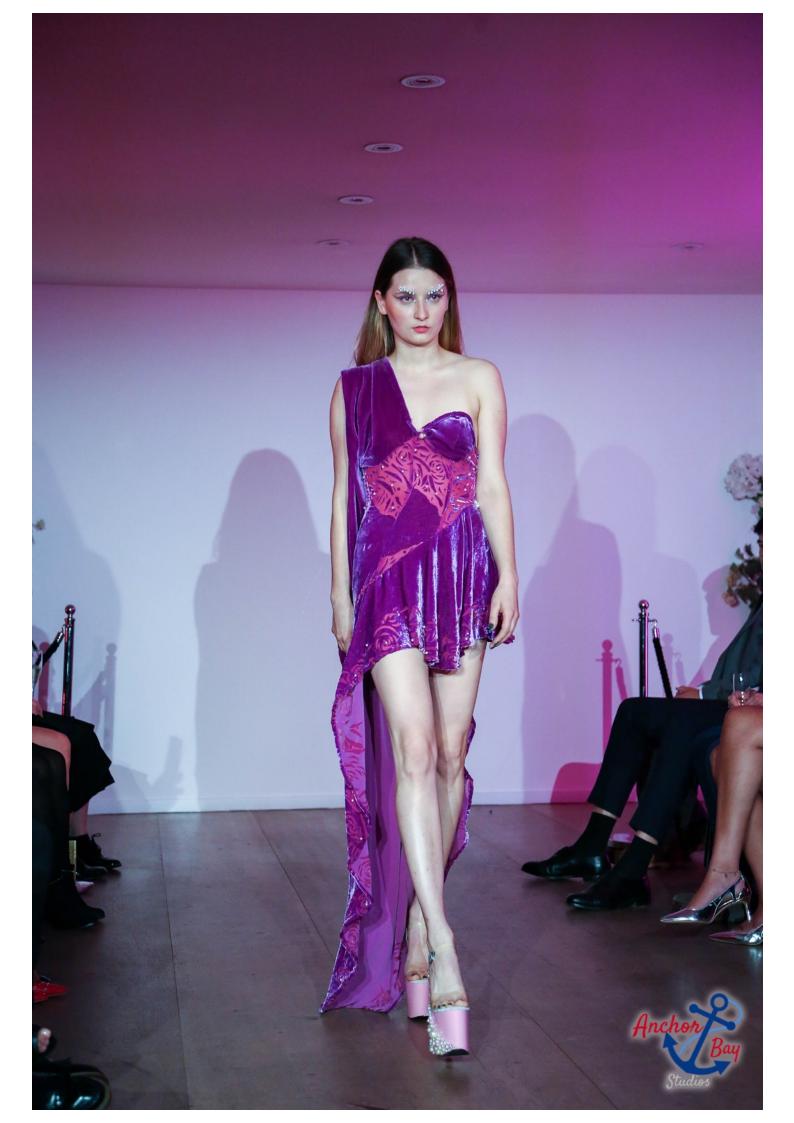

## DUMEBI @ Saatchi Gallery SS18 London Fashion Week

Intricate overly detailed Swarovski pearls embellishments on Handmade Silk velvet devore lace technique. Bright bold grape fruit colour palettes combined with Strong, bold yet feminine modern fairytale silhouettes.

The luxurious silk velvet draped to the floor paired with giant 8 inch Platform statement heels embellished with an assortment of giant cream and light pink pearls. Dim pink lights, bold wild makeup with white pearl eyebrows matching the collection created a dreamy, sexy yet mysterious fantasy world for the Spring Summer 18

This collection was inspired by Lingerie & grapes. Representing the beauty, strength and delicateness of a women. like lingerie sexy, delicate yet strong; holding down the foundation like the boning in a corset. the bright bold colours inspired by grape fruits represented the colourful essence of summer and a modern fairytale princess