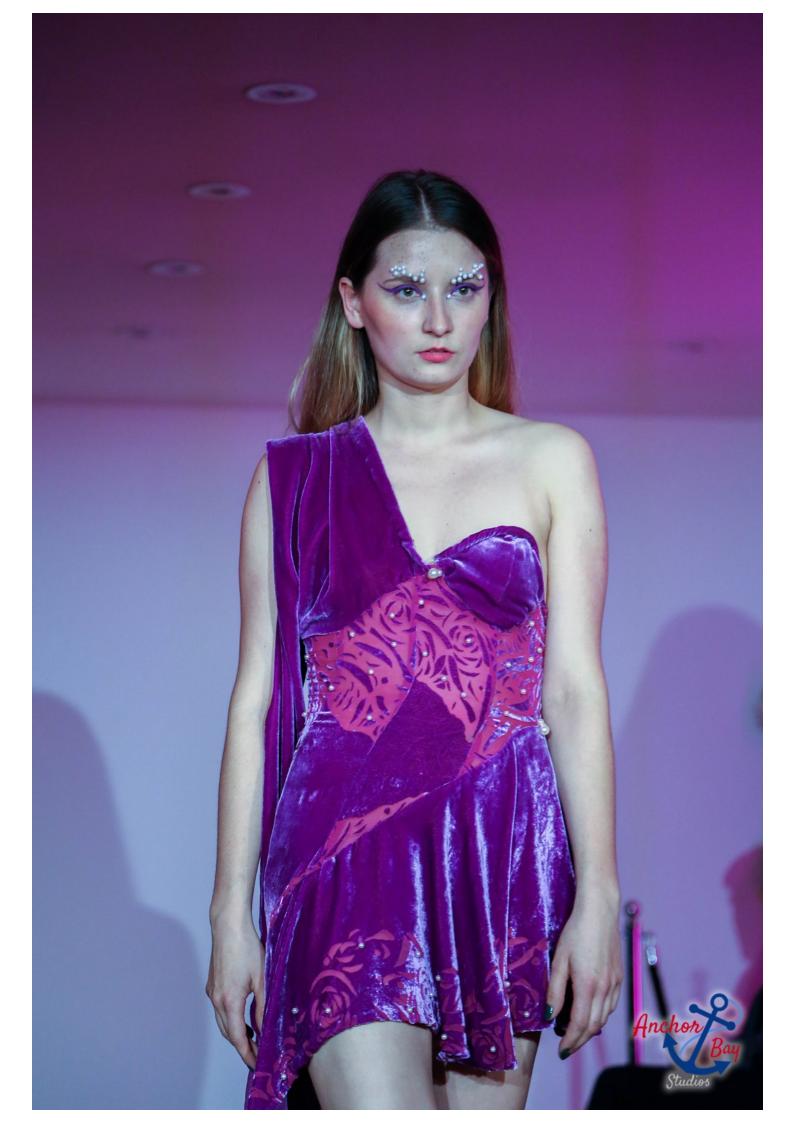

## DUMEBI @ Saatchi Gallery SS18 London Fashion Week

Intricate overly detailed Swarovski pearls embellishments on Handmade Silk velvet devore lace technique. Bright bold grape fruit colour palettes combined with Strong, bold yet feminine modern fairytale silhouettes.

The luxurious silk velvet draped to the floor paired with giant 8 inch Platform statement heels embellished with an assortment of giant cream and light pink pearls. Dim pink lights, bold wild makeup with white pearl eyebrows matching the collection created a dreamy, sexy yet mysterious fantasy world for the Spring Summer 18

This collection was inspired by Lingerie & grapes. Representing the beauty, strength and delicateness of a women. like lingerie sexy, delicate yet strong; holding down the foundation like the boning in a corset. the bright bold colours inspired by grape fruits represented the colourful essence of summer and a modern fairytale princess