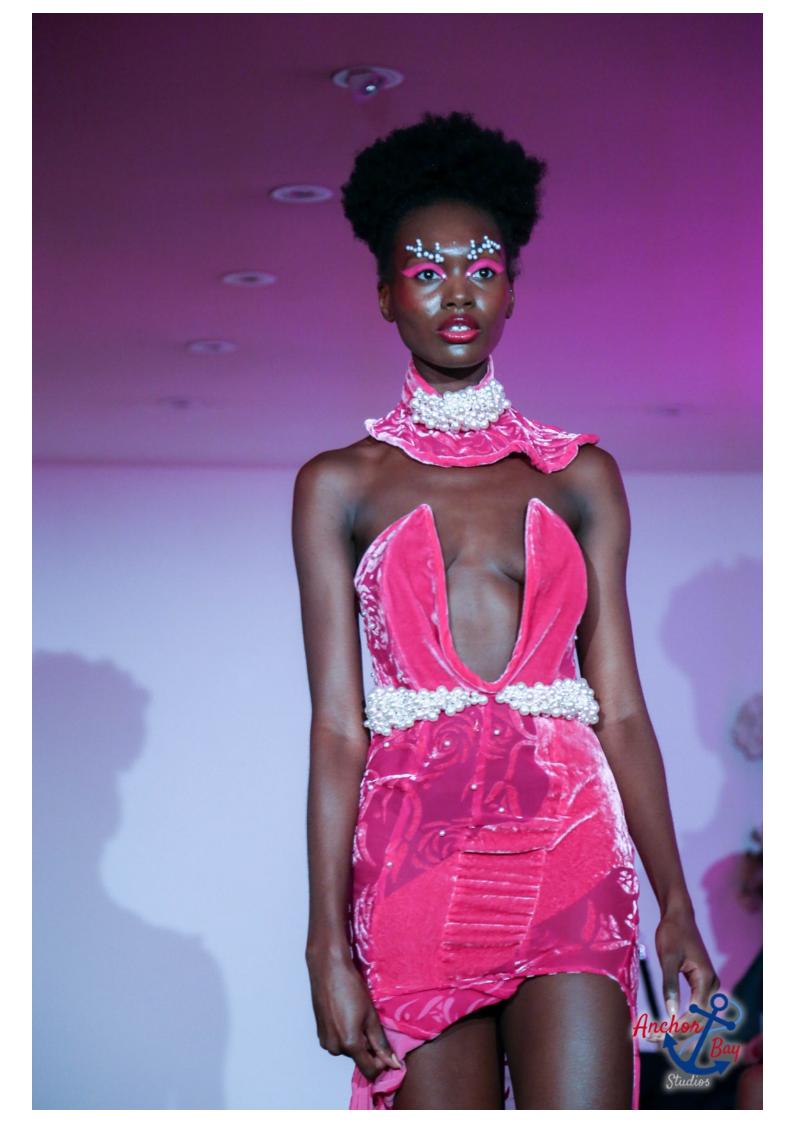

## DUMEBI @ Saatchi Gallery SS18 London Fashion Week

Intricate overly detailed Swarovski pearls embellishments on Handmade Silk velvet devore lace technique. Bright bold grape fruit colour palettes combined with Strong, bold yet feminine modern fairytale silhouettes.

The luxurious silk velvet draped to the floor paired with giant 8 inch Platform statement heels embellished with an assortment of giant cream and light pink pearls. Dim pink lights, bold wild makeup with white pearl eyebrows matching the collection created a dreamy, sexy yet mysterious fantasy world for the Spring Summer 18

This collection was inspired by Lingerie & grapes. Representing the beauty, strength and delicateness of a women. like lingerie sexy, delicate yet strong; holding down the foundation like the boning in a corset. the bright bold colours inspired by grape fruits represented the colourful essence of summer and a modern fairytale princess