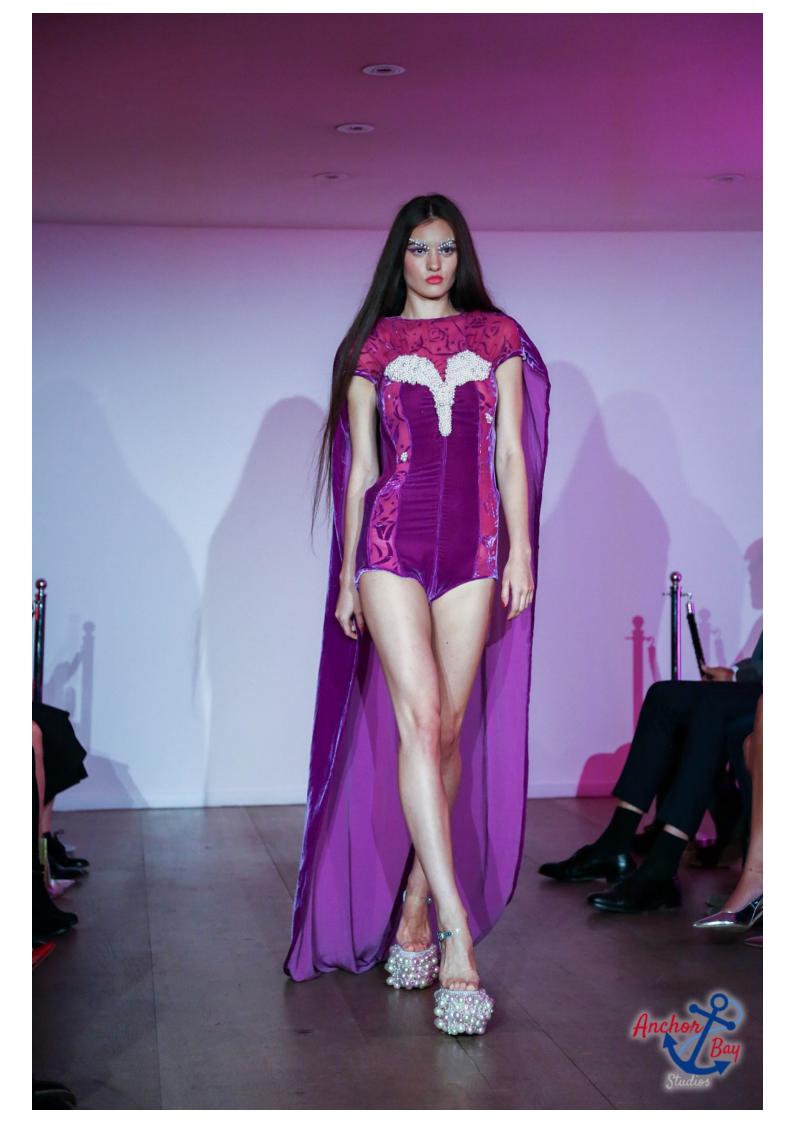

## DUMEBI @ Saatchi Gallery SS18 London Fashion Week

Intricate overly detailed Swarovski pearls embellishments on Handmade Silk velvet devore lace technique. Bright bold grape fruit colour palettes combined with Strong, bold yet feminine modern fairytale silhouettes.

The luxurious silk velvet draped to the floor paired with giant 8 inch Platform statement heels embellished with an assortment of giant cream and light pink pearls. Dim pink lights, bold wild makeup with white pearl eyebrows matching the collection created a dreamy, sexy yet mysterious fantasy world for the Spring Summer 18

This collection was inspired by Lingerie & grapes. Representing the beauty, strength and delicateness of a women. like lingerie sexy, delicate yet strong; holding down the foundation like the boning in a corset. the bright bold colours inspired by grape fruits represented the colourful essence of summer and a modern fairytale princess