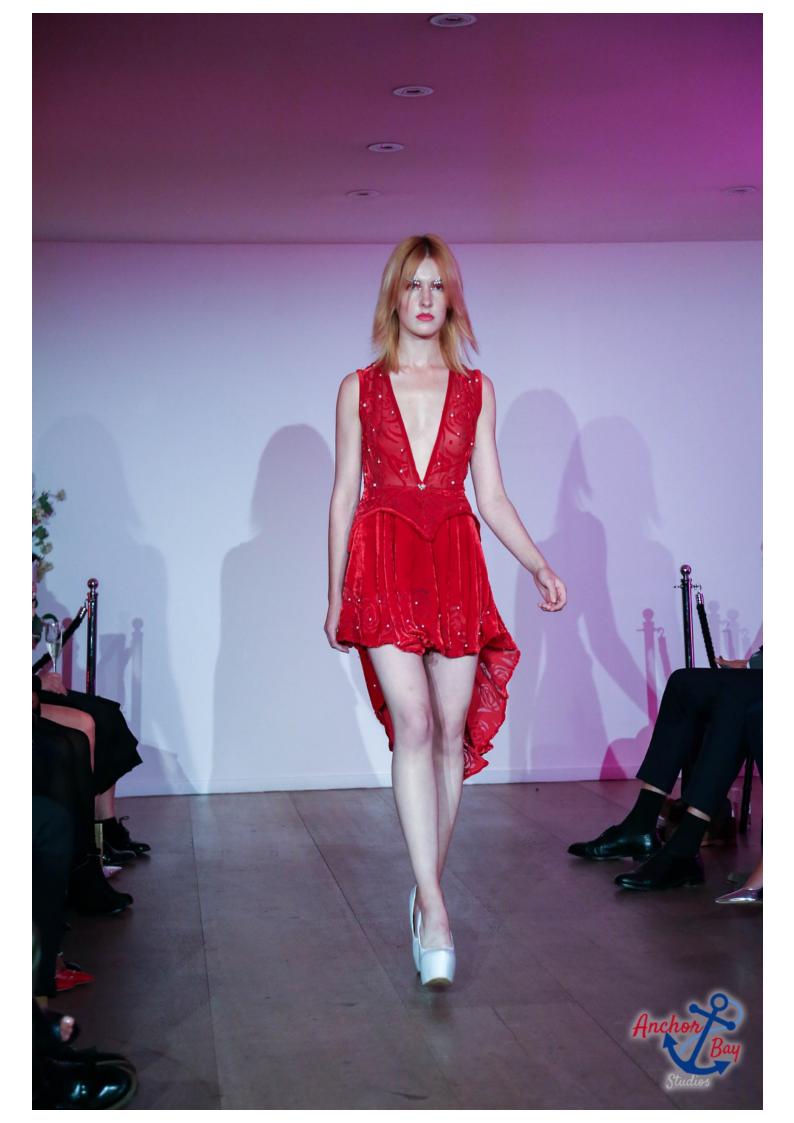

## DUMEBI @ Saatchi Gallery SS18 London Fashion Week

Intricate overly detailed Swarovski pearls embellishments on Handmade Silk velvet devore lace technique. Bright bold grape fruit colour palettes combined with Strong, bold yet feminine modern fairytale silhouettes.

The luxurious silk velvet draped to the floor paired with giant 8 inch Platform statement heels embellished with an assortment of giant cream and light pink pearls. Dim pink lights, bold wild makeup with white pearl eyebrows matching the collection created a dreamy, sexy yet mysterious fantasy world for the Spring Summer 18

This collection was inspired by Lingerie & grapes. Representing the beauty, strength and delicateness of a women. like lingerie sexy, delicate yet strong; holding down the foundation like the boning in a corset. the bright bold colours inspired by grape fruits represented the colourful essence of summer and a modern fairytale princess