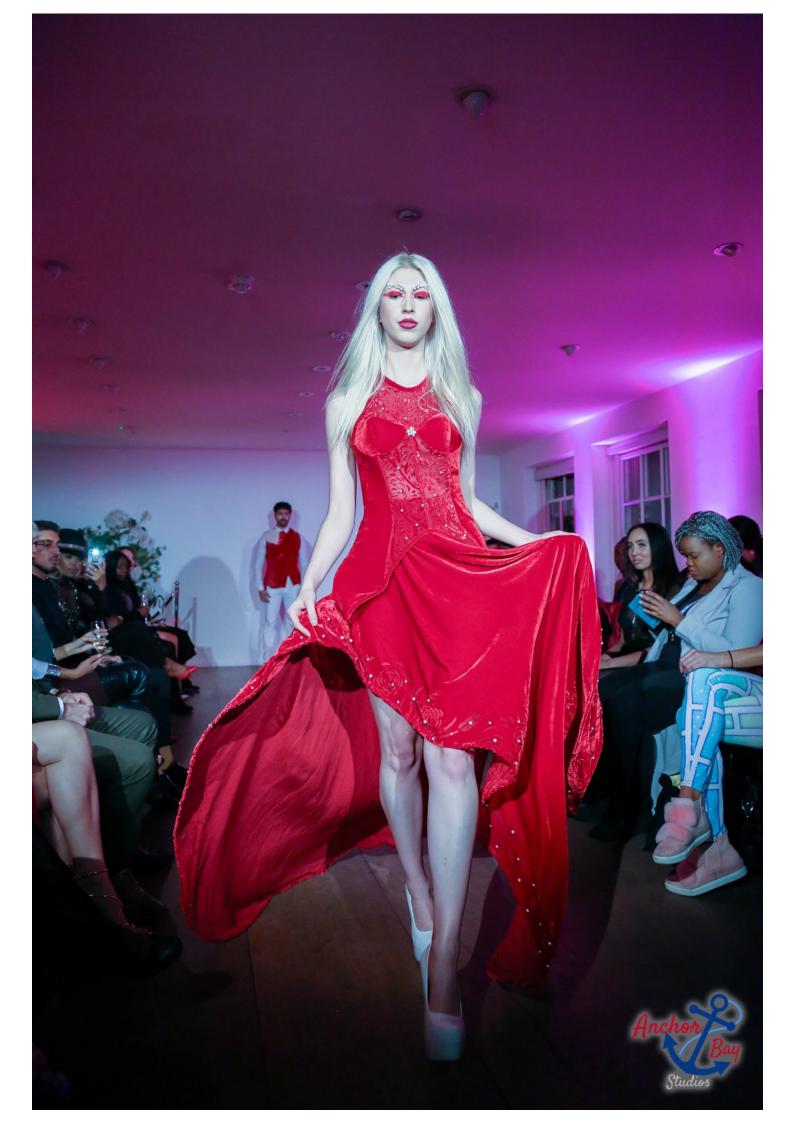

## DUMEBI @ Saatchi Gallery SS18 London Fashion Week

Intricate overly detailed Swarovski pearls embellishments on Handmade Silk velvet devore lace technique. Bright bold grape fruit colour palettes combined with Strong, bold yet feminine modern fairytale silhouettes.

The luxurious silk velvet draped to the floor paired with giant 8 inch Platform statement heels embellished with an assortment of giant cream and light pink pearls. Dim pink lights, bold wild makeup with white pearl eyebrows matching the collection created a dreamy, sexy yet mysterious fantasy world for the Spring Summer 18

This collection was inspired by Lingerie & grapes. Representing the beauty, strength and delicateness of a women. like lingerie sexy, delicate yet strong; holding down the foundation like the boning in a corset. the bright bold colours inspired by grape fruits represented the colourful essence of summer and a modern fairytale princess