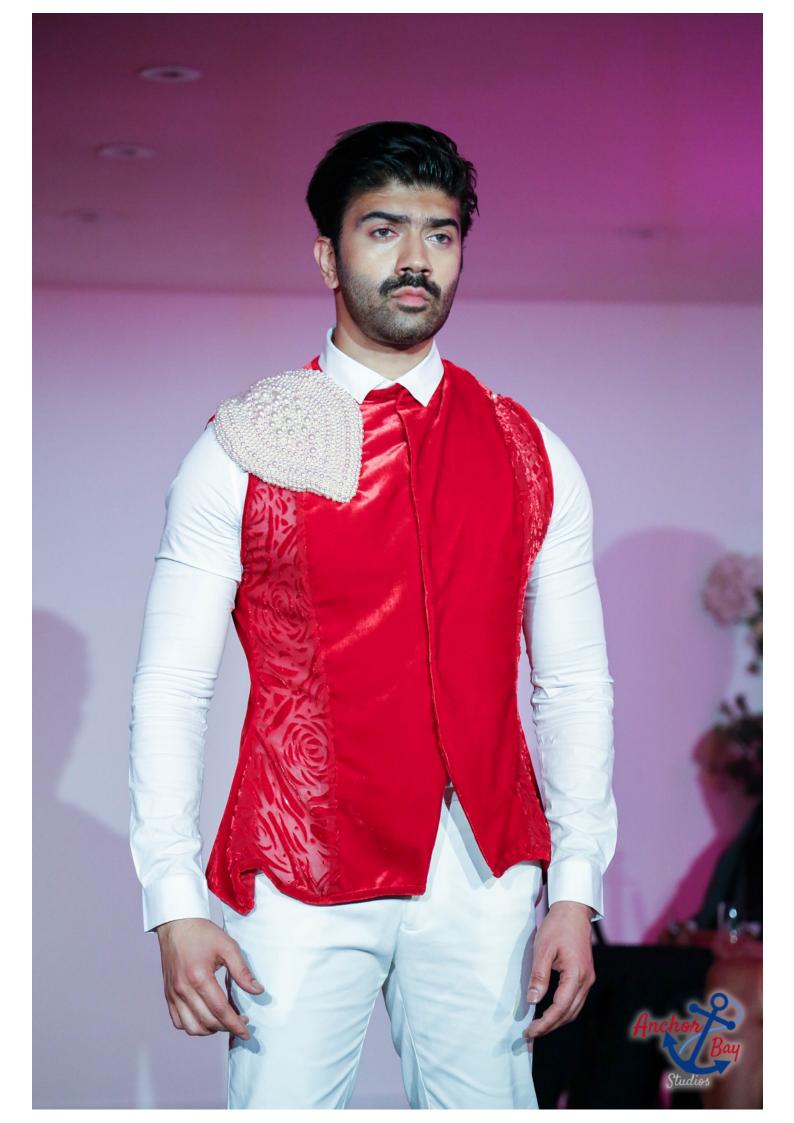

## DUMEBI @ Saatchi Gallery SS18 London Fashion Week

Intricate overly detailed Swarovski pearls embellishments on Handmade Silk velvet devore lace technique. Bright bold grape fruit colour palettes combined with Strong, bold yet feminine modern fairytale silhouettes.

This collection was inspired by Lingerie & grapes. Representing the beauty, strength and delicateness of a women. like lingerie sexy, delicate yet strong; holding down the foundation like the boning in a corset. the bright bold colours inspired by grape fruits represented the colourful essence of summer and a modern fairytale princess

By creating our own intricate lace using silk velvet devore technique in-house in our London studio we want to highlight haute couture locally handmade and produced British clothing.

This collection was created for strong, confident independent modern women