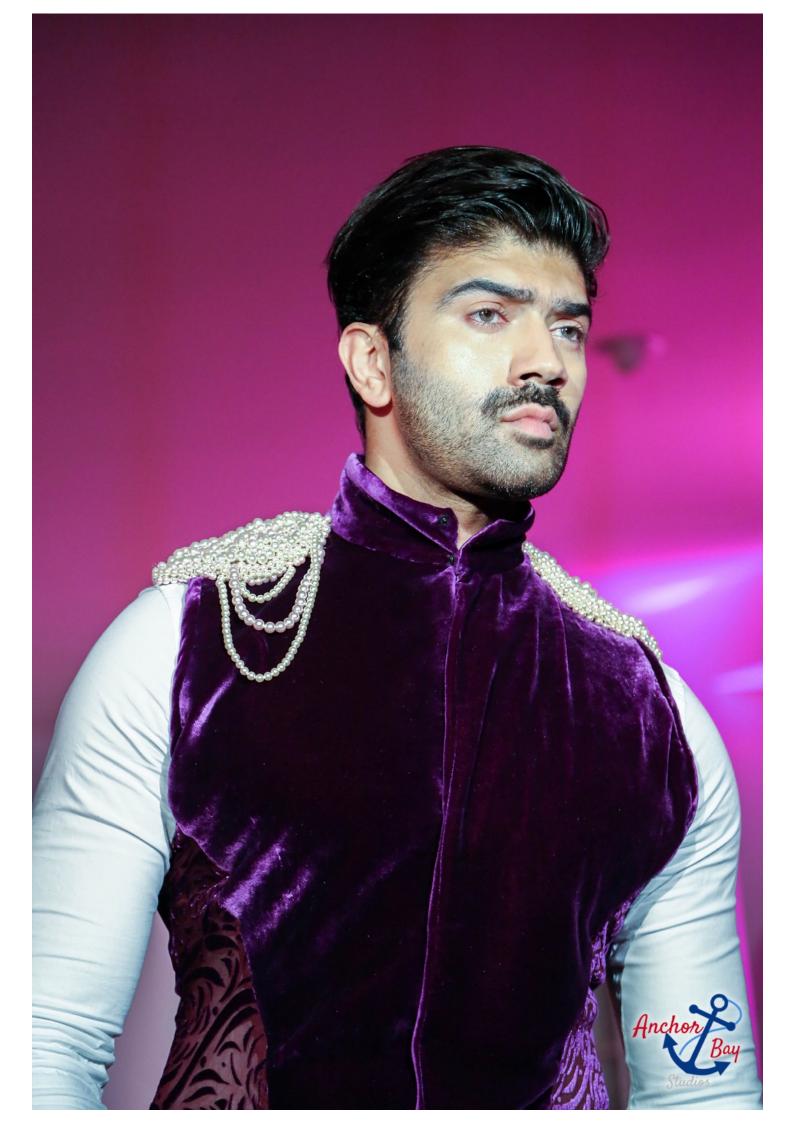

## DUMEBI @ Saatchi Gallery SS18 London Fashion Week

Intricate overly detailed Swarovski pearls embellishments on Handmade Silk velvet devore lace technique. Bright bold grape fruit colour palettes combined with Strong, bold yet feminine modern fairytale silhouettes.

By creating our own intricate lace using silk velvet devore technique in-house in our London studio we want to highlight haute couture locally handmade and produced British clothing.

This collection was created for strong, confident independent modern women