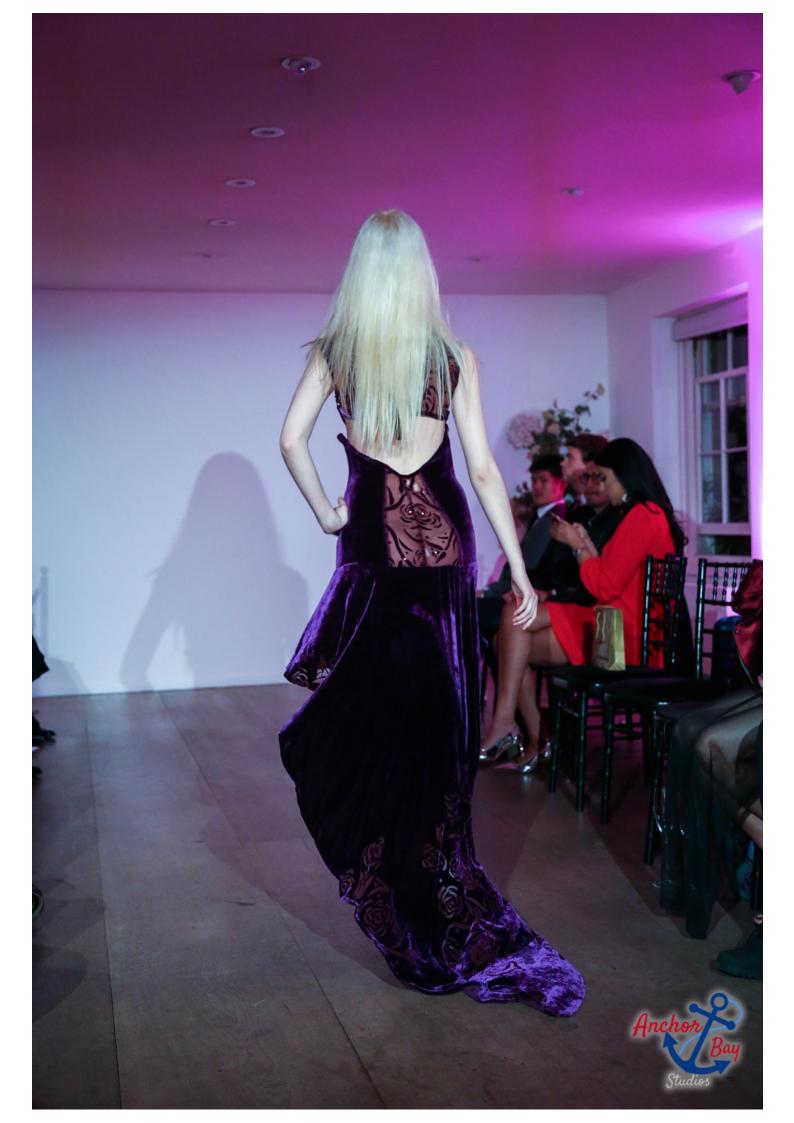

## DUMEBI @ Saatchi Gallery SS18 London Fashion Week

Intricate overly detailed Swarovski pearls embellishments on Handmade Silk velvet devore lace technique. Bright bold grape fruit colour palettes combined with Strong, bold yet feminine modern fairytale silhouettes.

The luxurious silk velvet draped to the floor paired with giant 8 inch Platform statement heels embellished with an assortment of giant cream and light pink pearls. Dim pink lights, bold wild makeup with white pearl eyebrows matching the collection created a dreamy, sexy yet mysterious fantasy world for the Spring Summer 18

This collection was inspired by Lingerie & grapes. Representing the beauty, strength and delicateness of a women. like lingerie sexy, delicate yet strong; holding down the foundation like the boning in a corset. the bright bold colours inspired by grape fruits represented the colourful essence of summer and a modern fairytale princess