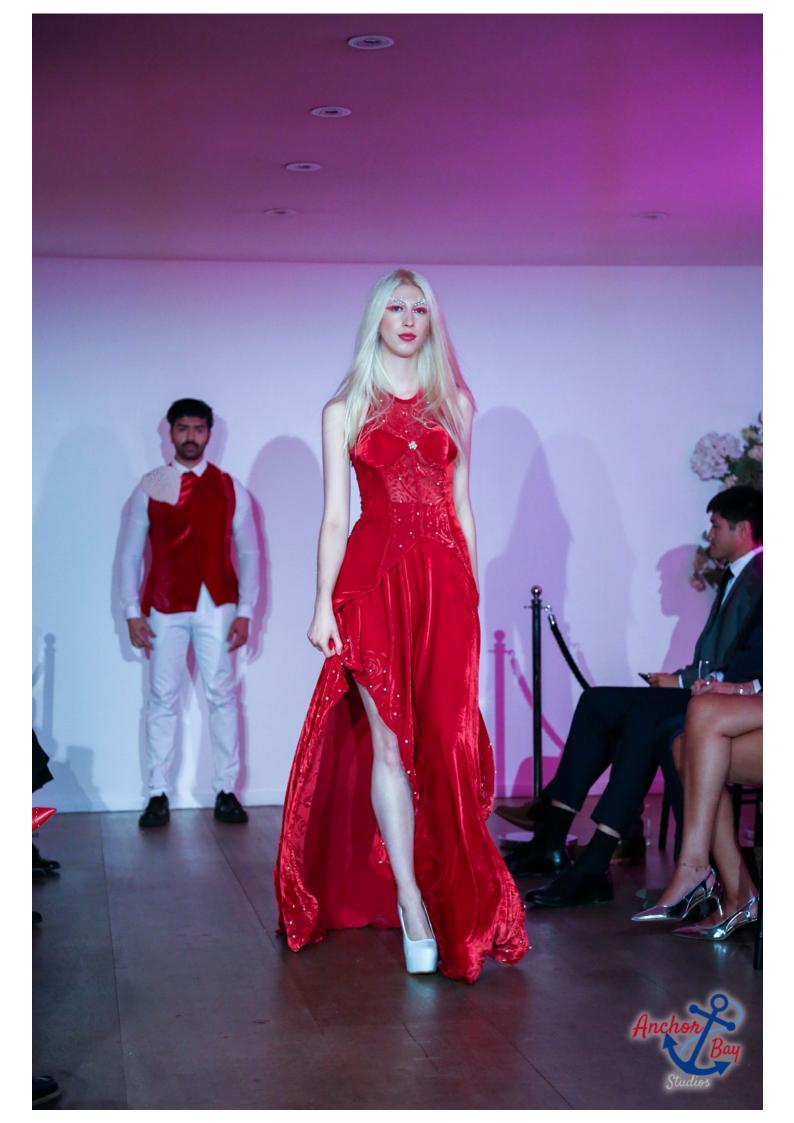

## DUMEBI @ Saatchi Gallery SS18 London Fashion Week

Intricate overly detailed Swarovski pearls embellishments on Handmade Silk velvet devore lace technique. Bright bold grape fruit colour palettes combined with Strong, bold yet feminine modern fairytale silhouettes.

The luxurious silk velvet draped to the floor paired with giant 8 inch Platform statement heels embellished with an assortment of giant cream and light pink pearls. Dim pink lights, bold wild makeup with white pearl eyebrows matching the collection created a dreamy, sexy yet mysterious fantasy world for the Spring Summer 18

This collection was inspired by Lingerie & grapes. Representing the beauty, strength and delicateness of a women. like lingerie sexy, delicate yet strong; holding down the foundation like the boning in a corset. the bright bold colours inspired by grape fruits represented the colourful essence of summer and a modern fairytale princess