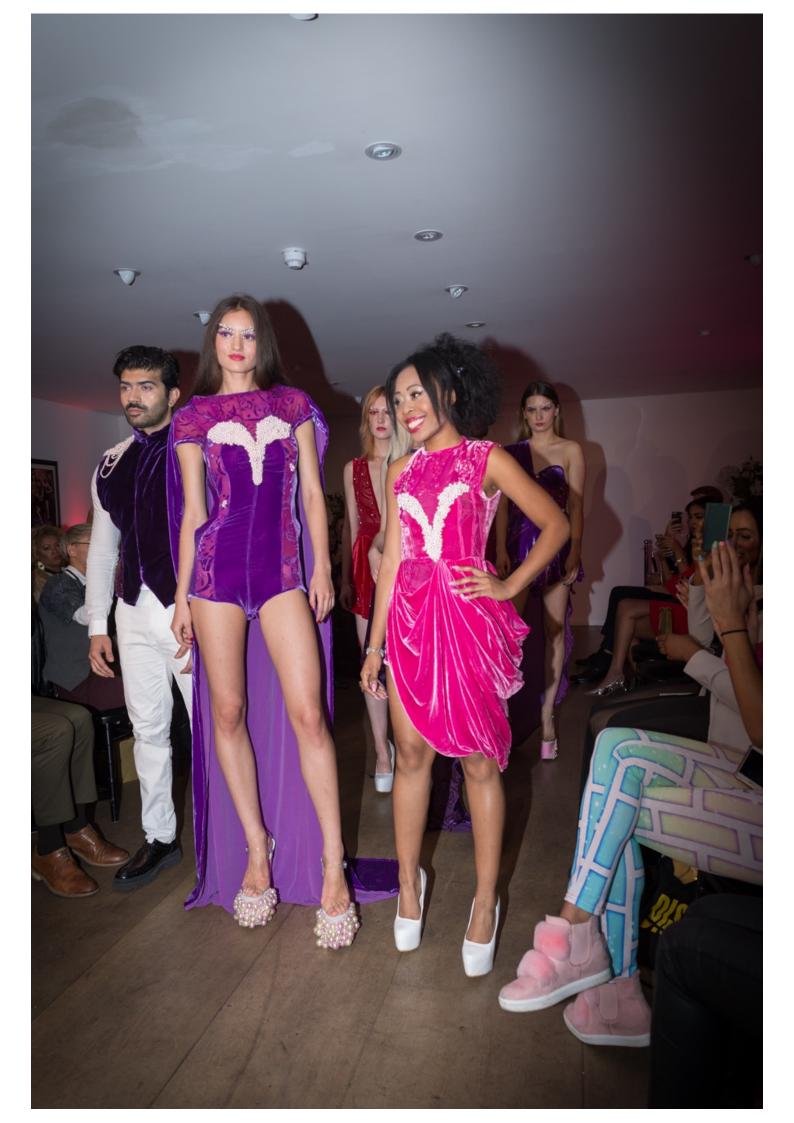

## DUMEBI @ Saatchi Gallery SS18 London Fashion Week

Intricate overly detailed Swarovski pearls embellishments on Handmade Silk velvet devore lace technique. Bright bold grape fruit colour palettes combined with Strong, bold yet feminine modern fairytale silhouettes.

The luxurious silk velvet draped to the floor paired with giant 8 inch Platform statement heels embellished with an assortment of giant cream and light pink pearls. Dim pink lights, bold wild makeup with white pearl eyebrows matching the collection created a dreamy, sexy yet mysterious fantasy world for the Spring Summer 18

This collection was inspired by Lingerie & grapes. Representing the beauty, strength and delicateness of a women. like lingerie sexy, delicate yet strong; holding down the foundation like the boning in a corset. the bright bold colours inspired by grape fruits represented the colourful essence of summer and a modern fairytale princess