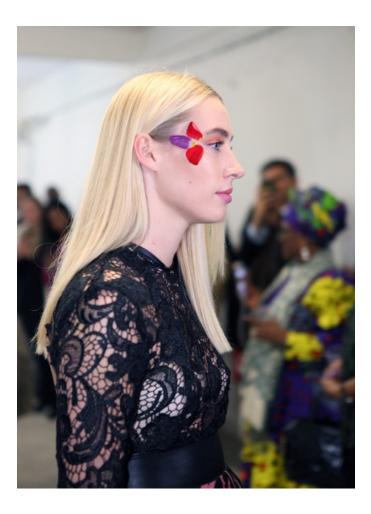

The luxurious combination of lace, silk leather and fur with the floral like prints and subtle makeup with a touch of fresh flower petals stuck to each model eyes matching the collection perfectly. Each look was carefully matched with handcrafted Rockcoco Fine fans which created a dreamy, sexy yet sophisticated feminine fantasy world for the AW/Pre-fall 18 season.