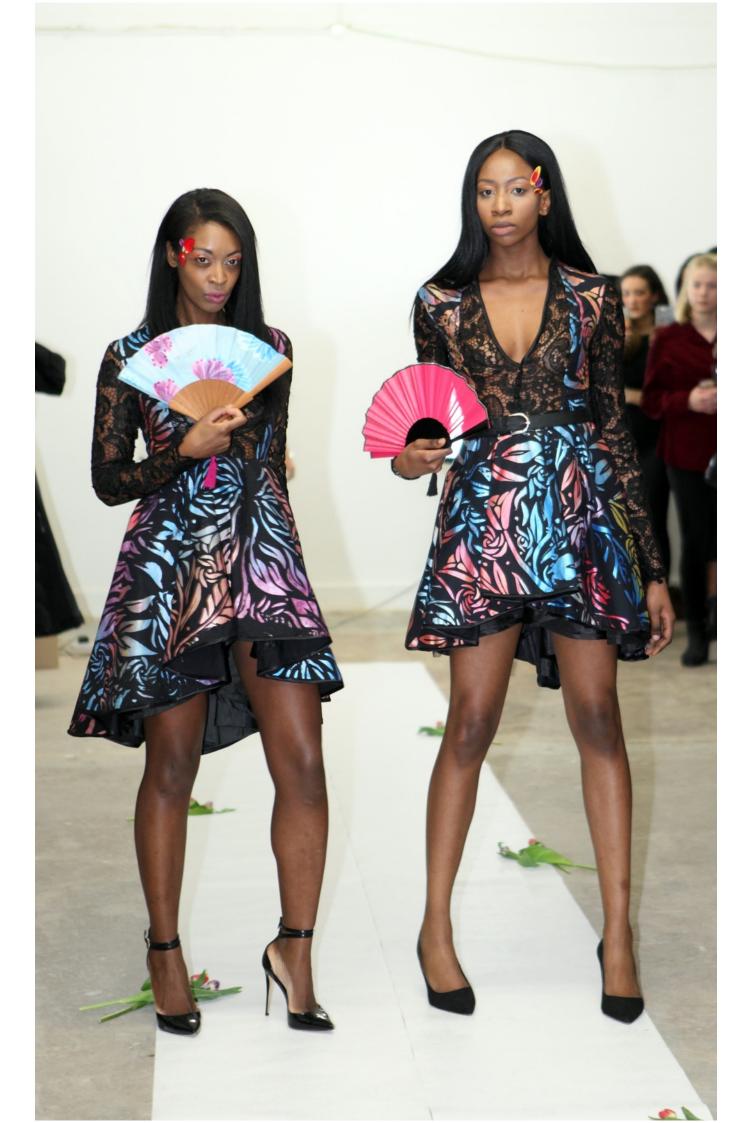

## Couture & Cocktails London Fashion week DUMEBI Floral Fetish AW/Pre-fall 18

Intricate detailed Venice embroidered French lace combined with Handmade screen printed design on Silk with Lamb Nappa leather skin & Rabbit fur detailing. Using only 3 main base colours; Black, white & Burgundy as the perfect background for our Bright & bold print. Mixing leather looks with feminine modern fairytale/ working girl silhouettes.

The luxurious combination of lace, silk leather and fur with the floral like prints and subtle makeup with a touch of fresh flower petals stuck to each model eyes matching the collection perfectly. Each look was carefully matched with handcrafted Rockcoco Fine fans which created a dreamy, sexy yet sophisticated feminine fantasy world for the AW/Pre-fall 18 season.

This collection was inspired by a Floral fetish ideology. embodying the brands ethos of combining inspirations from African with modern western & futuristic silhouettes. Representing beauty, strength and delicateness of a women. Super feminine and elegant silhouettes bringing in elements of lingerie in outer wear.