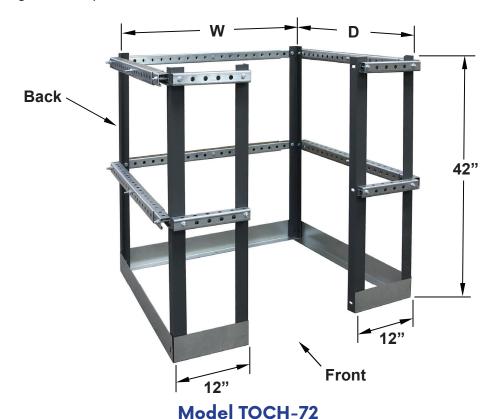

## Features:

- Designed to comply with ASME A17.1a-2004
- Quick and easy installation
- Made from 1-7/8" and 1-5/8" square 12 Ga. galvanized telescoping channels
- Channel holes 9/16" Dia, punched in regular 1-7/8" intervals
- L-shaped 4"x2" galvanized toe guard and intermediate channels included
- Weight 3.6 lb. per linear foot

60"W x 60"D x 42"H with Front opening shown

|        | $\sim$ |         |          |
|--------|--------|---------|----------|
| Custom | Orde   | er Into | rmation: |

- Only Front Opening
- Front and Back Opening
- Handrail depth (D")\_
- Handrail width (W")