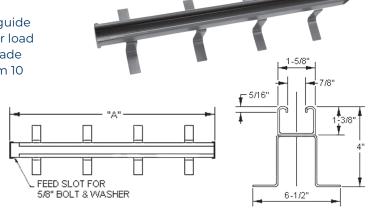

## **ELEVATOR GUIDE RAIL INSERTS**

Elevator Guide Rail Inserts designed for maximum strength and guide rail installation ease. Independent test results have proven a shear load of 2,100 lb. and pull out load in excess of 5,000 lb. All inserts are made from 12 Ga. rolled steel, with welded legs and end caps, made from 10 Ga. steel. Additional sizes and designs are available.

- · Grey enamel finish
- · Insert washers are included (2 per unit)
- · 5/8" washers shipped unless otherwise requested
- · Insert closure strips Model ICS recommended, not included
- · Complete test results available upon request
- · Special sizes and designs A, B, C, D can be custom ordered

## **MASONRY WALL INSERTS**

| Model | Size | Legs | Dim. "A" |
|-------|------|------|----------|
| GI12  | 12"  | 2    | 12"      |
| GI18  | 18"  | 3    | 18"      |
| GI24  | 24"  | 4    | 24"      |
| GI30  | 30"  | 5    | 30"      |
| GI36  | 36"  | 6    | 36"      |
| GI48  | 48"  | 8    | 48"      |
| GI60  | 60"  | 10   | 60"      |