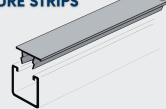

## **RAIL INSERT CLOSURE STRIPS**

| Madal  | Lanath     |  |
|--------|------------|--|
| Model  | Length     |  |
| ICS-12 | 12"        |  |
| ICS-18 | 18"        |  |
| ICS-24 | 24"        |  |
| ICS-30 | 30"        |  |
| ICS-36 | 36"        |  |
| ICS-48 | 48"<br>60" |  |
| 105 00 |            |  |

Elevator Guide Rail Insert Closure Strips, or snap-in covers, keep construction debris out. Exceptionally useful during inserts installation in masonry wall. Dark grey color, PVC, 1-3/8" wide, 1/16" thick.