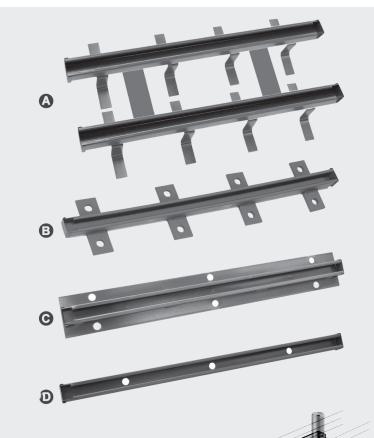

## **ELEVATOR GUIDE RAIL INSERTS**

Elevator Guide Rail Inserts designed for maximum strength and guide rail installation ease. Independent test results have proven a shear load of 2,100 lb. and pull out load in excess of 5,000 lb. All inserts are made from 12 Ga. rolled steel, with welded legs and end caps, made from 10 Ga. steel. Additional sizes and designs are available.

- · Grey enamel finish
- · Insert washers are included (2 per unit)
- · 5/8" washers shipped unless otherwise requested
- · Insert closure strips Model ICS recommended, not included
- · Complete test results available upon request
- · Special sizes and designs A, B, C, D can be custom ordered