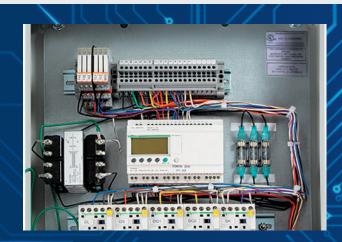

# **DOOR LOCK MONITORING**

**DGMON400-F (FRONT)** DGMON400-R (FRONT/REAR) **DGMON400-S (WALK-THROUGH)** 

### DOOR LOCK MONITORING MANUFACTURED BY ESI

AES offers a UL certified door lock monitoring solution that works well with almost all types of controllers made by different manufacturers. Our solution comes with installation schematics and technical instructions to allow seamless integration with your client's existing controller.

#### **HOW IT WORKS**

- · Monitors for short circuits across door locks and car gate switches
- Monitors door position
- · Prevents the car from running when failure modes are detected