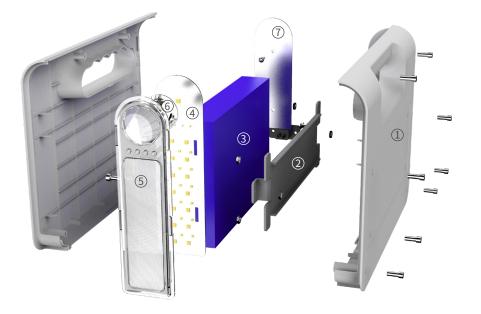

- ① PC Composite Shell
- Battery Holding Card
- ③ LiFePO4 Battery
- ④ High Lumen LED
- ⑤ PC Outdoor Optical Lens
- 6 Reflector
- ⑦ Function Panel