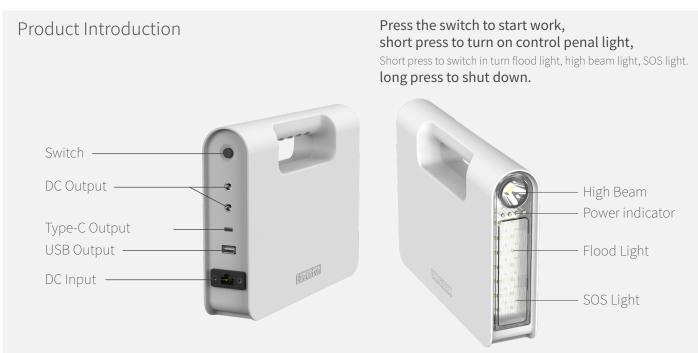

## **Technical Parameters**

| Model            | BCT-CF1.0                                                                                                                                                          |
|------------------|--------------------------------------------------------------------------------------------------------------------------------------------------------------------|
| DC output        | Two circuits DC output 3.2V                                                                                                                                        |
| USB output       | One circuit output 5V/2A                                                                                                                                           |
| Type-C output    | One circuit output 5V/2A                                                                                                                                           |
| Battery electric | LiFePO4 battery 80W · h                                                                                                                                            |
| Solar panel      | 5V/15W                                                                                                                                                             |
| Built-in lamp    | High Beam(Common 9W LED), Press the switch to control                                                                                                              |
|                  | Flood Light (Common 9W LED), Press the switch to control                                                                                                           |
|                  | SOS Light (Common 3W LED), Press the switch to control                                                                                                             |
| External lamp    | Common 6W LED×2pcs; External lamp cable length 3m                                                                                                                  |
| Lighting time    | One external lamp works 13 hrs;Two external lamps work 6 hrs; For the built-in lamp,<br>high beam works 8 hrs, flood light works 8 hrs and SOS light works 26 hrs. |
| Warranty         | Battery warranty 5 years                                                                                                                                           |

- ① PC Composite Shell
- Battery Holding Card
- ③ LiFePO4 Battery
- ④ High Lumen LED
- ⑤ PC Outdoor Optical Lens
- 6 Reflector
- ⑦ Function Panel