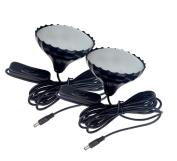

## **Technical Parameters**

| Model            | BCT-CF1.0                                                                                                                                                          |
|------------------|--------------------------------------------------------------------------------------------------------------------------------------------------------------------|
| DC output        | Two circuits DC output 3.2V                                                                                                                                        |
| USB output       | One circuit output 5V/2A                                                                                                                                           |
| Type-C output    | One circuit output 5V/2A                                                                                                                                           |
| Battery electric | LiFePO4 battery 80W · h                                                                                                                                            |
| Solar panel      | 5V/15W                                                                                                                                                             |
| Built-in lamp    | High Beam(Common 9W LED), Press the switch to control                                                                                                              |
|                  | Flood Light (Common 9W LED), Press the switch to control                                                                                                           |
|                  | SOS Light (Common 3W LED), Press the switch to control                                                                                                             |
| External lamp    | Common 6W LED×2pcs; External lamp cable length 3m                                                                                                                  |
| Lighting time    | One external lamp works 13 hrs;Two external lamps work 6 hrs; For the built-in lamp,<br>high beam works 8 hrs, flood light works 8 hrs and SOS light works 26 hrs. |
| Warranty         | Battery warranty 5 years                                                                                                                                           |

#### Standard Accessories

Carbon Free

External Lamps

USB Electric Charging Wire

Tel: +507 394-6696 Cel: +507 6618-2630 E-mail: singh@potenciaverde.com