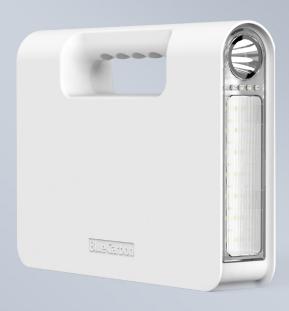

**Carbon Free** BCT-CF1.0 PV Energy Storage System

It is a portable spower geneation/storage/lighting device, designed for areas without electricity or less electricity. Can be used for home, outdoor activities, commercial places, tourisum, camping, farms, plantations, night markets, restaurants, farmhouses, etc. Can be used as a necessary power backup for survival activities. This product needs no wires and installation. It has the strengths of DC low-voltage output, high safety, no consumption of electricity, and a long life, and is energy saving and environmental friendly.

## **Technical Parameters**

| Model            | BCT-CF1.0                                                                                                                                                          |
|------------------|--------------------------------------------------------------------------------------------------------------------------------------------------------------------|
| DC output        | Two circuits DC output 3.2V                                                                                                                                        |
| USB output       | One circuit output 5V/2A                                                                                                                                           |
| Type-C output    | One circuit output 5V/2A                                                                                                                                           |
| Battery electric | LiFePO4 battery 80W · h                                                                                                                                            |
| Solar panel      | 5V/15W                                                                                                                                                             |
| Built-in lamp    | High Beam(Common 9W LED), Press the switch to control                                                                                                              |
|                  | Flood Light (Common 9W LED), Press the switch to control                                                                                                           |
|                  | SOS Light (Common 3W LED), Press the switch to control                                                                                                             |
| External lamp    | Common 6W LED×2pcs; External lamp cable length 3m                                                                                                                  |
| Lighting time    | One external lamp works 13 hrs;Two external lamps work 6 hrs; For the built-in lamp,<br>high beam works 8 hrs, flood light works 8 hrs and SOS light works 26 hrs. |
| Warranty         | Battery warranty 5 years                                                                                                                                           |