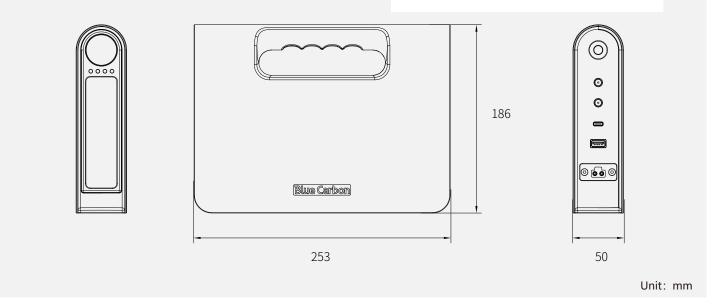

|
| External lamp    | Common 6W LED×2pcs; External lamp cable length 3m                                                                                                                  |
| Lighting time    | One external lamp works 13 hrs;Two external lamps work 6 hrs; For the built-in lamp,<br>high beam works 8 hrs, flood light works 8 hrs and SOS light works 26 hrs. |
| Warranty         | Battery warranty 5 years                                                                                                                                           |

#### Standard Accessories



Carbon Free



External Lamps



USB Electric Charging Wire



Tel: +507 394-6696 Cel: +507 6618-2630 E-mail: singh@potenciaverde.com



### Product Size



WIND • SOLAR & CONTRACTORS



#### Advantages

- Compact design, small size, convenient to carry.
- Using LiFePO4 battery, the life span is more than 12 years.
- The shell is made of high-quality PC material, with self extinguishing, excellent electrical insulation, elongation, dimensional stability, chemical resistance, high strength, flame retardant, non-toxic and excellent performance;
- Built-in led and outer led all can meet, apply for many places and different environment.
- Integrated design, mould production, easy installation.
- Anti-dust design, DC output, safe and reliable.
- Integrated packing, easy transportation.



- ① PC Composite Shell
- Battery Holding Card
- ③ LiFePO4 Battery
- ④ High Lumen LED
- ⑤ PC Outdoor Optical Lens
- 6 Reflector
- ⑦ Function Panel



# **Application Places**



Tel: +507 394