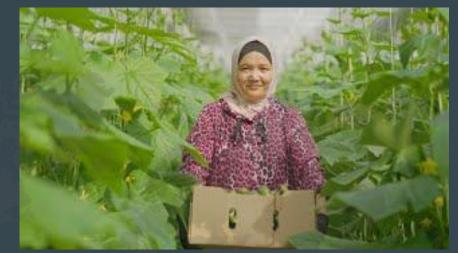

#### Introducing Advanced Farming Technology to the Kyrgyz Republic

December 04, 2023

SHARE The Kyrgy excommy relies significantly on the agricultural sector, x in f is a significant of a significantly on the agricultural index (b) and the significant of the significant of a significant of a

Related
PRISS RELLASE
MIGA Supports
Tech-Driven
Solution to Address
Food Shortages

PEAD MORE

Seung-Woo Park Chairman, DOHWA Engineering

The JWS Smart Farm project

### YOUTUBE views 62K

2023 Client: Ani Wong The World Bank MIGA