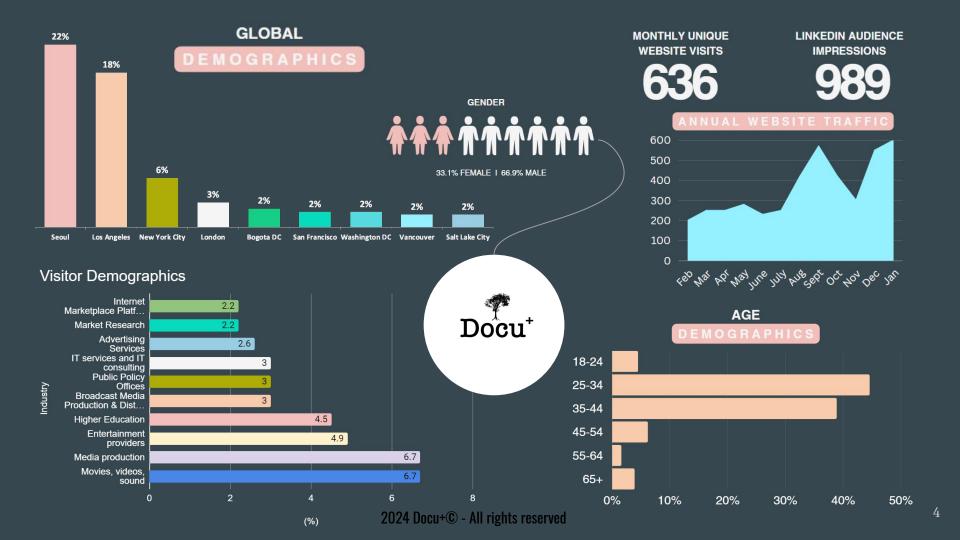

#### **POST-PRODUCTION**

SmallHD)

Editing Sound mix Color / DI Subtitles NO. OF INSTAGRAM FOLLOWERS <u>193+</u> LINKEDIN AUDIENCE/ Impressions <u>989+</u> **UNIQUE WEB VISITS/** MONTH <u>1,000+</u> **BRAND PARTNERS** IN 2023 <u>06</u> **IMDBPRO** STARmeter <u>295,308+</u>