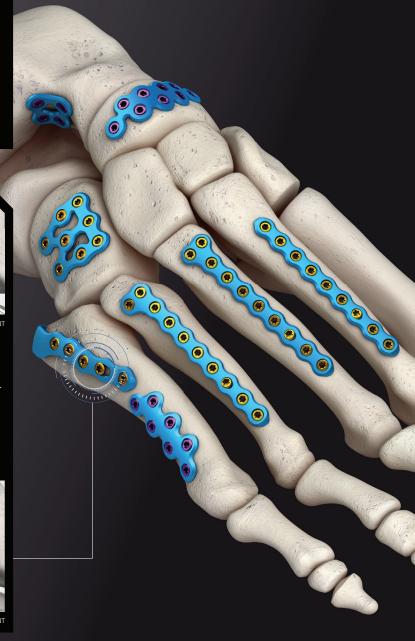

## 5th Metatarsal Hook Plate System

**Hook plate guide** aids in proper plate alignment, fracture reduction, and homerun screw trajectory.

**Nitinol drill pin** allows the surgeon to pre-drill for the exact length of the plate's hooks.