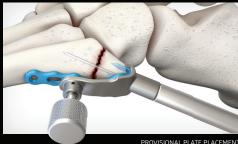

**Inserter** threads onto the plate, allowing it to slide down a guidewire for easy, accurate placement.

PROVISIONAL PLATE PLACEMENT

For more information or to schedule a case, contact your Medline UNITE representative, or visit medlineunite.com.