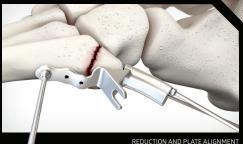

REDUCTION AND PLATE ALIGNMENT

## 5th Metatarsal Hook Plate System

**Hook plate guide** aids in proper plate alignment, fracture reduction, and homerun screw trajectory.

**Nitinol drill pin** allows the surgeon to pre-drill for the exact length of the plate's hooks.