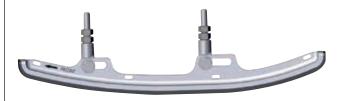

#### **FOOT PLATES**

TL-HEX Foot Plates are available in 6 sizes with internal diameters of 120mm, 140mm, 160mm, 180mm, 200mm, 220mm

| Part Number | Description                                        |
|-------------|----------------------------------------------------|
| 99-56-22000 | Double Row FootPlate Assembly, 120mm (Sterile)     |
| 99-56-22020 | Double Row FootPlate Assembly, 140mm (Sterile)     |
| 99-56-22040 | Double Row FootPlate Assembly, 160mm (Sterile)     |
| 99-56-22060 | Double Row FootPlate Assembly, 180mm (Sterile)     |
| 99-56-22080 | Double Row FootPlate Assembly, 200mm (Sterile)     |
| 99-56-22100 | Double Row FootPlate Assembly, 220mm (Sterile)     |
| 99-56-22440 | Full Double Row Footplate, 160mm, TL-HEX (Sterile) |
| 99-56-22450 | Full Double Row Footplate, 180mm, TL-HEX (Sterile) |