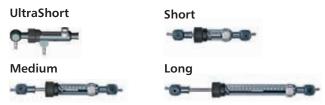

The new UltraShort strut expands the already broad range of TL-HEX struts, allowing for extreme rings positioning

#### **STRUTS**

TL-HEX struts are available in 4 sizes (ultrashort, short, medium, long), providing adjustment range from 45mm to a maximum extension of 318mm.

| Part Number | Length                               |
|-------------|--------------------------------------|
| 50-10100    | UltraShort Strut TL-HEX - 45mm-101mm |
| 50-10200    | Short Strut TL-HEX - 92mm-122mm      |
| 50-10300    | Medium Strut TL-HEX - 114mm-184mm    |
| 50-10400    | Long Strut TL-HEX - 158mm-318mm      |