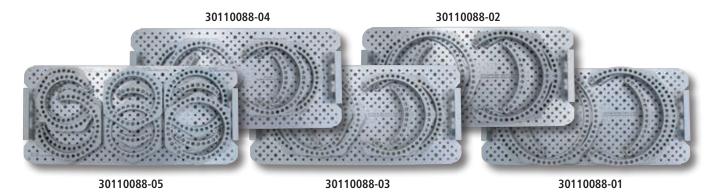

#### **TL-HEX TRAYS**

#### **Rings Tray**

The Rings Tray can accommodate all the rings sizes together (2 full rings, 2 5/8 rings and 2 3/8 rings) for a total of 36 components in 5 removable trays. See TL-HEX rings tables for codes details (non-sterile).

See TL-HEX rings tables for material out of the tray (sterile).