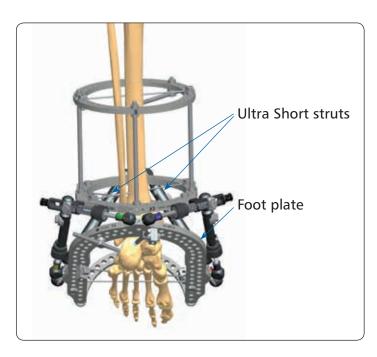

The new UltraShort strut expands the already broad range of TL-HEX struts, allowing for extreme rings positioning

#### **FOOT PLATES**

TL-HEX Foot Plates are available in 6 sizes with internal diameters of 120mm, 140mm, 160mm, 180mm, 200mm, 220mm

| Part Number | Description                                        |
|-------------|----------------------------------------------------|
| 99-56-22000 | Double Row FootPlate Assembly, 120mm (Sterile)     |
| 99-56-22020 | Double Row FootPlate Assembly, 140mm (Sterile)     |
| 99-56-22040 | Double Row FootPlate Assembly, 160mm (Sterile)     |
| 99-56-22060 | Double Row FootPlate Assembly, 180mm (Sterile)     |
| 99-56-22080 | Double Row FootPlate Assembly, 200mm (Sterile)     |
| 99-56-22100 | Double Row FootPlate Assembly, 220mm (Sterile)     |
| 99-56-22440 | Full Double Row Footplate, 160mm, TL-HEX (Sterile) |
| 99-56-22450 | Full Double Row Footplate, 180mm, TL-HEX (Sterile) |