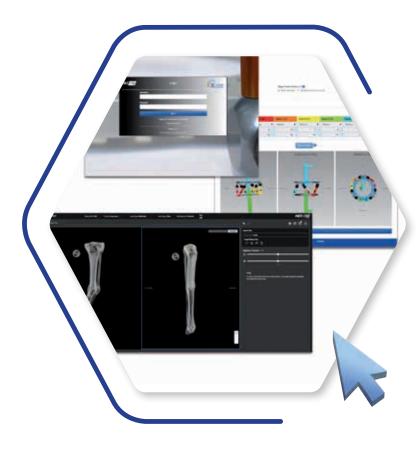

### **SOFTWARE**

The intuitive and user friendly web-based TL-HEX software is empowering all surgeons who want a comprehensive support throughout pre/intra/post operative phases

The HEX-ray Integrated Module is designed to facilitate pre-operative planning and post-operative correction by uploading of digital x-ray images into the software:

- Measurement calculation
- Frame templates in preplanning
- Automatic data input into TL-HEX software