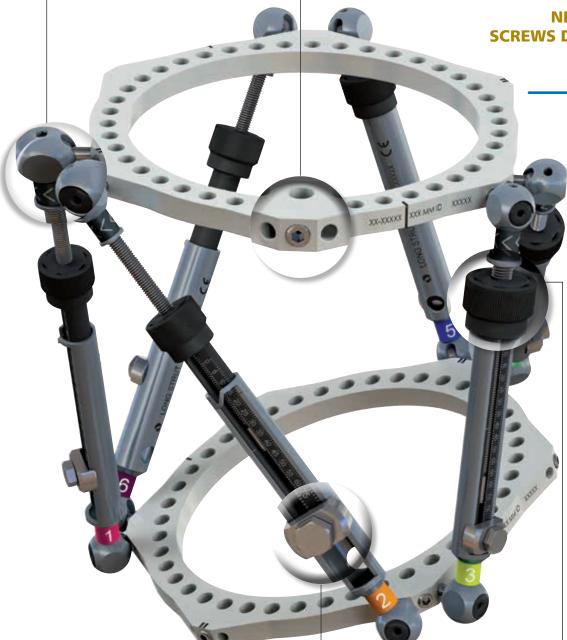

#### **EXCELLENT STABILITY**

Unique strut head design increases frame stability

#### **FAST LOCKING**

One set screw locks down both struts

**NEW SET SCREWS DESIGN** 

#### **RAPID ADJUSTMENT**

TL-HEX Struts consist of two telescoping aluminum tubes, which can be locked together at various lengths using the side locking bolt and clamp washer