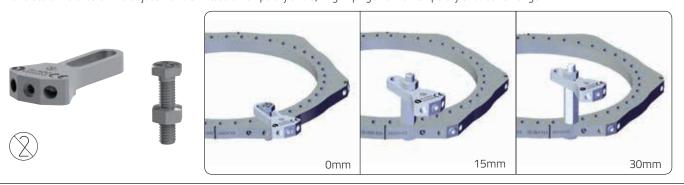

#### **FAST LOCKING**

One set screw locks down both struts

**NEW SET SCREWS DESIGN** 

#### **RAPID ADJUSTMENT**

TL-HEX Struts consist of two telescoping aluminum tubes, which can be locked together at various lengths using the side locking bolt and clamp washer

#### **EASY ADJUSTMENT**

Simple pull and click method for patient adjustment

The new configuration of 5/8 and 3/8 rings provides a unique feature that allows for transforming a 5/8 ring to a full ring even after the surgery