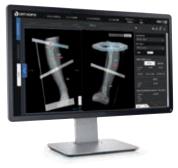

### **SOFTWARE**

The intuitive and user friendly web-based TL-HEX software is empowering all surgeons who want a comprehensive support throughout pre/intra/post operative phases

The HEX-ray Integrated Module is designed to facilitate pre-operative planning and post-operative correction by uploading of digital x-ray images into the software:

- Measurement calculation
- Frame templates in preplanning
- Automatic data input into TL-HEX software