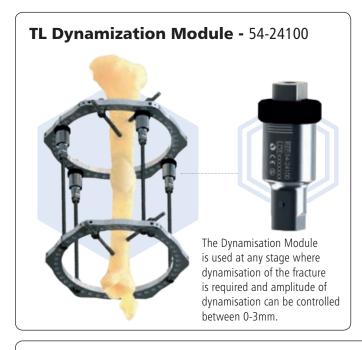

of each<br>Strut Number Clip) |
| 54-2236     | Tourque wrench                     | 1                                       |
| 50-10100    | UltraShort, TL-HEX - 45mm-101mm    | 6                                       |
| 50-10200    | Short Strut, TL-HEX - 92mm-122mm   | 6                                       |
| 50-10300    | Medium Strut, TL-HEX - 114mm-184mm | 6                                       |
| 50-10400    | Long Strut, TL-HEX - 158mm-318mm   | 6                                       |
| 30110087    | Struts Tray, TL-HEX (empty)        |                                         |





# HEX...cellent COMPATIBILITY

All TL-HEX components are fully compatible with the TrueLok Ring Fixation System. Please refer to: TL-1405-OPT and TL-1406-PL.



#### **Additional Components**



#### **Magnification Marker - 56-24030**



The TL-HEX Magnification Marker is a device specifically developed to calibrate the magnification of X-Rays in Anterior/Posterior and Medial/Lateral views. The ball size is 1 inch (2.54cm).

#### Centering Pin Kit - 56-24020



The TL-HEX Centering pin is specifically developed to locate the centre of the TL-HEX ring on the X-ray both in Anterior/Posterior and Medio-lateral views.

#### **TL-HEX Emergency Tab Kit -** 56-24040

To relocate the ends of two adjacent struts in case of temporary struts, ring impingement or temporary strut out of range



#### TrueLok Rocker Rail - 56-24000

Two adjustable rails to facilitate off-loading and weight bearing





#### **TrueLok System Rocker Rail Extension Kit -** 56-24014 (4 items)



#### **TL-HEX Tr