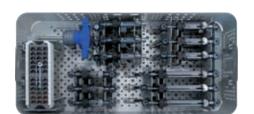

#### **Struts Tray**

| Part Number | Description                        | Quantity                                |
|-------------|------------------------------------|-----------------------------------------|
| 50-10214    | Strut Direction Clip Kit, TL-HEX   | 3 Kits (18 Strut<br>Direction Clips)    |
| 50-10215    | Strut Number Clip Kit, TL-HEX      | 3 Kits (3 of each<br>Strut Number Clip) |
| 54-2236     | Tourque wrench                     | 1                                       |
| 50-10100    | UltraShort, TL-HEX - 45mm-101mm    | 6                                       |
| 50-10200    | Short Strut, TL-HEX - 92mm-122mm   | 6                                       |
| 50-10300    | Medium Strut, TL-HEX - 114mm-184mm | 6                                       |
| 50-10400    | Long Strut, TL-HEX - 158mm-318mm   | 6                                       |
| 30110087    | Struts Tray, TL-HEX (empty)        |                                         |