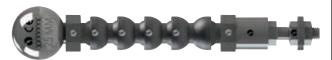

#### **STRUTS**

TL-HEX struts are available in 4 sizes (ultrashort, short, medium, long), providing adjustment range from 45mm to a maximum extension of 318mm.

| Part Number | Length                               |
|-------------|--------------------------------------|
| 50-10100    | UltraShort Strut TL-HEX - 45mm-101mm |
| 50-10200    | Short Strut TL-HEX - 92mm-122mm      |
| 50-10300    | Medium Strut TL-HEX - 114mm-184mm    |
| 50-10400    | Long Strut TL-HEX - 158mm-318mm      |