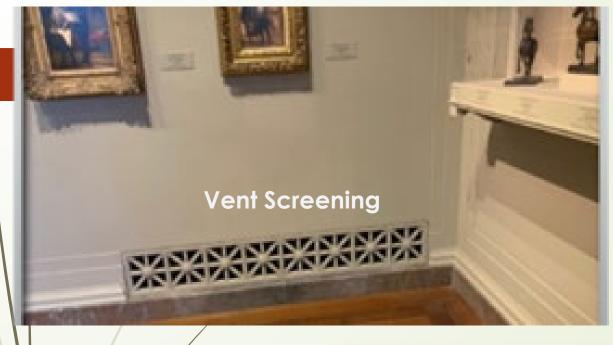

#### IPM Methods Used in Museums and Art Galleries

- Fly Light Traps
- Pest management plan (IPMP)
  - Increase sanitation/inspections
  - Glue trap monitors
  - **Door sweeps**
  - **Vent Screening**
  - Larvacide/
  - Bird/netting/Falconry
  - Rat Control
    - SMART Rat boxes
      - Meshing rat holes
  - Increased exclusion techniques
    - Calking
  - **Sealing**
  - Steel mesh