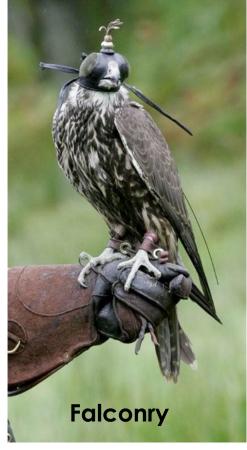

#### IPM Methods Used in Museums and Art Galleries

- Fly Light Traps
- Pest management plan (IPMP)
  - Increase sanitation/inspections
  - Glue trap monitors
  - **Door sweeps**
  - **Vent Screening**
  - Larvacide/
  - Bird/netting/Falconry
  - Rat Control
    - SMART Rat boxes
      - Meshing rat holes
  - Increased exclusion techniques
    - Calking
  - **Sealing**
  - Steel mesh