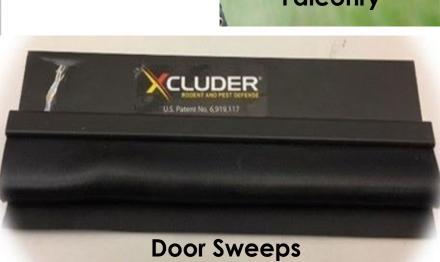

#### IPM Methods Used in Museums and Art Galleries

- Fly Light Traps
- Pest management plan (IPMP)
  - Increase sanitation/inspections
  - Glue trap monitors
  - **Door sweeps**
  - **Vent Screening**
  - Larvacide/
  - Bird/netting/Falconry
  - Rat Control
    - SMART Rat boxes
      - Meshing rat holes
  - Increased exclusion techniques
    - Calking
  - **Sealing**
  - Steel mesh