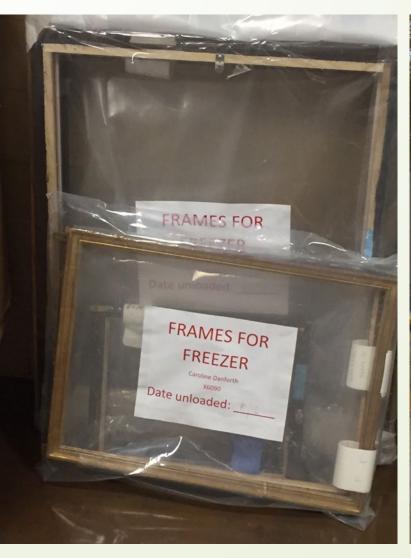

ost economical means, and with the least possible hazard to people, property, and the environment.

\* Most Museums & Art galleries uses Pesticides only in specific areas

## How to *Think*Outside the Box with IPM

Do a brain dump.

Widen your scope of relevance.

Box yourself in with a suspense.

Work backward from the goal.

Ask someone outside your field.

Brainstorm with colleagues.

No idea is too far fetched.

Get buy in.



#### Common Pests at Museums & Galleries



Mosquitoes



Filth Flies



Booklice



Wood-boring Beetles





House Sparrow



Cockroaches

What Pests Cause the Most Damage to Art and/or Affect Human Health?

Wood Boring insects

Birds

Rats/mice

Mosquitoes

Filth Flies



#### Powder Post Beetle (PPB) Control in Art





Types of Damage to Art



### Freezing











#### IPM Methods Used in Museums and Art Galleries

- Fly Light Traps
- Pest management plan (IPMP)
  - Increase sanitation/inspections
  - Glue trap monitors
  - **Door sweeps**
  - **Vent Screening**
  - Larvacide/
  - Bird/netting/Falconry
  - Rat Control
    - SMART Rat boxes
      - Meshing rat holes
  - Increased exclusion techniques
    - Calking
  - **Sealing**
  - Steel mesh







Bird Netting



**SMART Box Location** 

#### Caulking









Drain Screens

**Rat Hole Screening** 

## Questions?