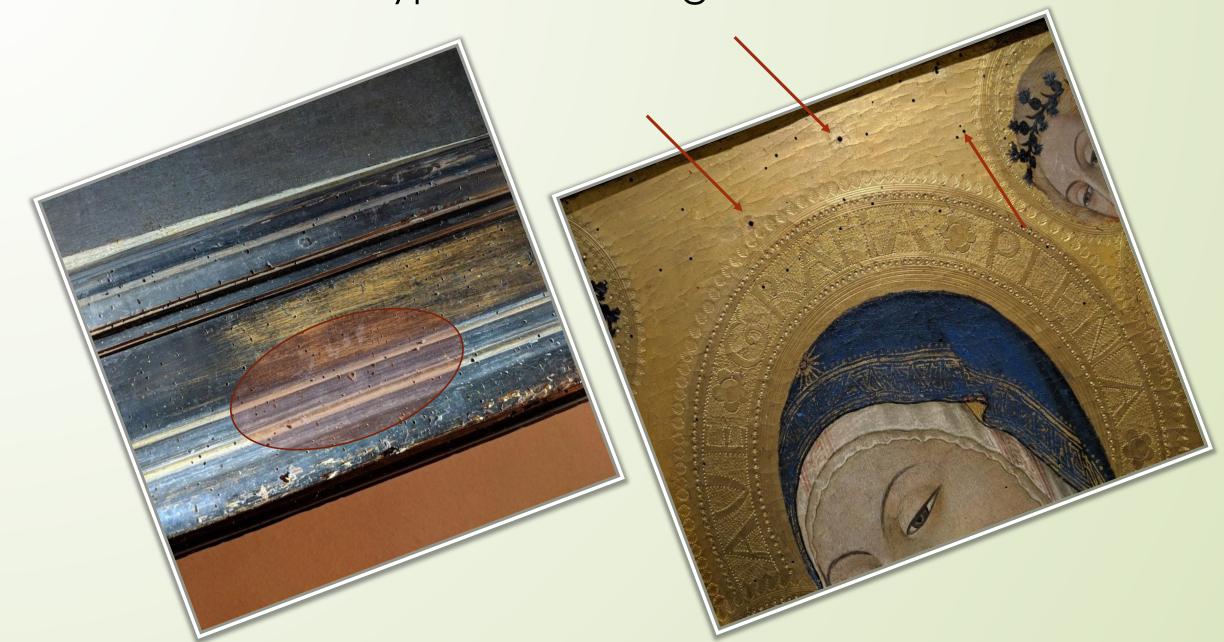

damage by the most economical means, and with the least possible hazard to people, property, and the environment.

\* Most Museums & Art galleries uses Pesticides only in specific areas

## How to *Think*Outside the Box with IPM

Do a brain dump.

Widen your scope of relevance.

Box yourself in with a suspense.

Work backward from the goal.

Ask someone outside your field.

Brainstorm with colleagues.

No idea is too far fetched.

Get buy in.



#### Common Pests at Museums & Galleries



Mosquitoes



Filth Flies



Booklice



Wood-boring Beetles





House Sparrow



Cockroaches

What Pests Cause the Most Damage to Art and/or Affect Human Health?

Wood Boring insects

Birds

Rats/mice

Mosquitoes

Filth Flies



#### Powder Post Beetle (PPB) Control in Art





Types of Damage to Art



### Freezing











#### IPM Methods Used in Museums and Art Galleries

- Fly Light Traps
- Pest management plan (IPMP)
  - Increase sanitation/inspections
  - Glue trap monitors
  - **Door sweeps**
  - **Vent Screening**
  - Larvacide/
  - Bird/netting/Falconry
  - Rat Control
    - SMART Rat boxes
      - Meshing rat holes
  - Increased exclusion techniques
    - Calking
  - **Sealing**
  - Steel mesh







Bird Netting



**SMART Box Location** 

#### Caulking









Drain Screens

**Rat Hole Screening** 

## Questions?