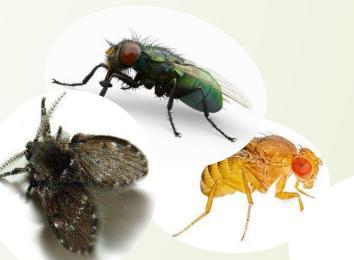

#### Common Pests at Museums & Galleries

Mosquitoes

Filth Flies

Booklice

Wood-boring Beetles

House Sparrow

Cockroaches

What Pests Cause the Most Damage to Art and/or Affect Human Health?

Wood Boring insects

Birds

Rats/mice

Mosquitoes

Filth Flies