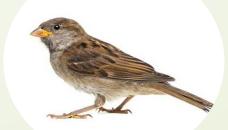

#### Common Pests at Museums & Galleries

Mosquitoes

Filth Flies

Booklice

Wood-boring Beetles

House Sparrow

Cockroaches

What Pests Cause the Most Damage to Art and/or Affect Human Health?

Wood Boring insects

Birds

Rats/mice

Mosquitoes

Filth Flies