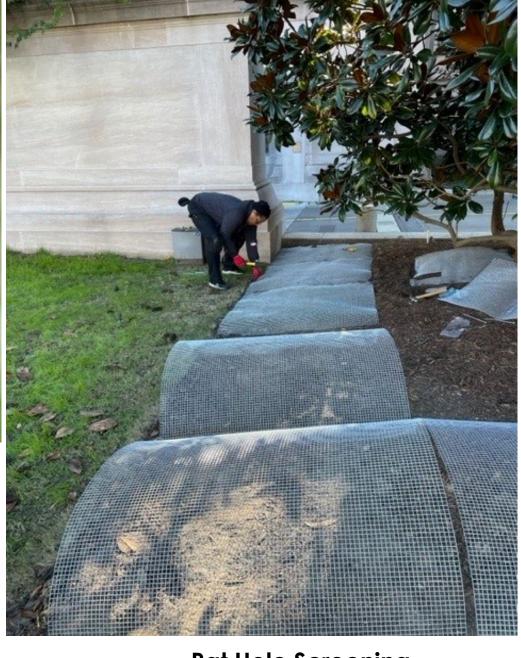

Galleries



Mosquitoes



Filth Flies



Booklice



Wood-boring Beetles





House Sparrow



Cockroaches

What Pests Cause the Most Damage to Art and/or Affect Human Health?

Wood Boring insects

Birds

Rats/mice

Mosquitoes

Filth Flies



#### Powder Post Beetle (PPB) Control in Art





Types of Damage to Art



### Freezing











#### IPM Methods Used in Museums and Art Galleries

- Fly Light Traps
- Pest management plan (IPMP)
  - Increase sanitation/inspections
  - Glue trap monitors
  - **Door sweeps**
  - **Vent Screening**
  - Larvacide/
  - Bird/netting/Falconry
  - Rat Control
    - SMART Rat boxes
      - Meshing rat holes
  - Increased exclusion techniques
    - Calking
  - **Sealing**
  - Steel mesh







Bird Netting



**SMART Box Location** 

#### Caulking









Drain Screens

**Rat Hole Screening** 

## Questions?