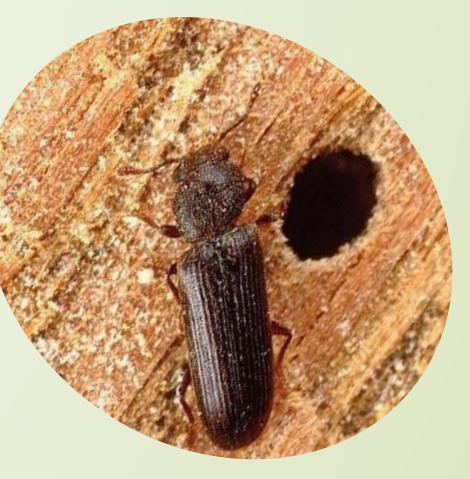

ds, is used to manage pest damage by the most economical means, and with the least possible hazard to people, property, and the environment.

\* Most Museums & Art galleries uses Pesticides only in specific areas

## How to *Think*Outside the Box with IPM

Do a brain dump.

Widen your scope of relevance.

Box yourself in with a suspense.

Work backward from the goal.

Ask someone outside your field.

Brainstorm with colleagues.

No idea is too far fetched.

Get buy in.



#### Common Pests at Museums & Galleries



Mosquitoes



Filth Flies



Booklice



Wood-boring Beetles





House Sparrow



Cockroaches

What Pests Cause the Most Damage to Art and/or Affect Human Health?

Wood Boring insects

Birds

Rats/mice

Mosquitoes

Filth Flies



#### Powder Post Beetle (PPB) Control in Art





Types of Damage to Art



### Freezing











#### IPM Methods Used in Museums and Art Galleries

- Fly Light Traps
- Pest management plan (IPMP)
  - Increase sanitation/inspections
  - Glue trap monitors
  - **Door sweeps**
  - **Vent Screening**
  - Larvacide/
  - Bird/netting/Falconry
  - Rat Control
    - SMART Rat boxes
      - Meshing rat holes
  - Increased exclusion techniques
    - Calking
  - **Sealing**
  - Steel mesh







Bird Netting



**SMART Box Location** 

#### Caulking









Drain Screens

**Rat Hole Screening** 

## Questions?