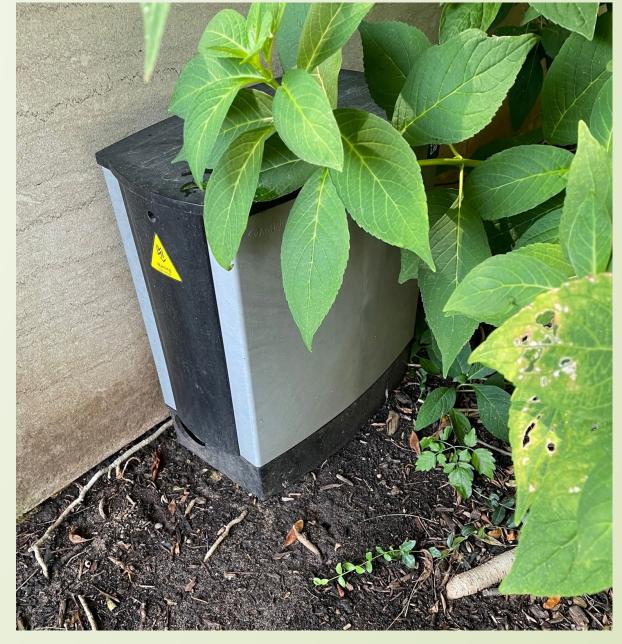

#### IPM Methods Used in Museums and Art Galleries

- Fly Light Traps
- Pest management plan (IPMP)
  - Increase sanitation/inspections
  - Glue trap monitors
  - **Door sweeps**
  - **Vent Screening**
  - Larvacide/
  - Bird/netting/Falconry
  - Rat Control
    - SMART Rat boxes
      - Meshing rat holes
  - Increased exclusion techniques
    - Calking
  - **Sealing**
  - Steel mesh

Bird Netting

**SMART Box Location** 