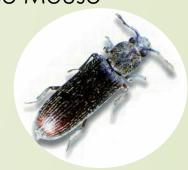

#### Common Pests at Museums & Galleries

Mosquitoes

Filth Flies

Booklice

Wood-boring Beetles

House Sparrow

Cockroaches

What Pests Cause the Most Damage to Art and/or Affect Human Health?

Wood Boring insects

Birds

Rats/mice

Mosquitoes

Filth Flies

#### Powder Post Beetle (PPB) Control in Art

Types of Damage to Art