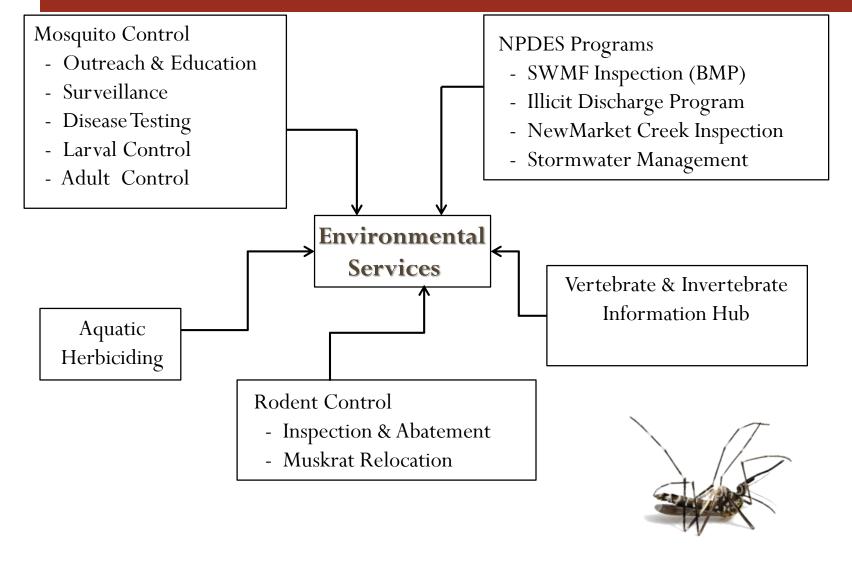

#### Hampton Environmental Services

## VMCA Annual Meeting Doing a Variety Of Citizen Requests (AKA 311's)

Joshua Snyder, Environmental Service Tech 01/28-30/2020

#### Environmental Services



## How Hampton Residence Can Stay Informed



#### 3-1-1 Citizen Contact Center Ticket

|              | Work Req               | Jest#                     |                                        |                       | 311 Case #:                                                                          | 1 |
|--------------|------------------------|---------------------------|----------------------------------------|-----------------------|--------------------------------------------------------------------------------------|---|
|              | 19-02                  | 7303                      |                                        |                       | 00223843                                                                             |   |
| tus: New     | Request