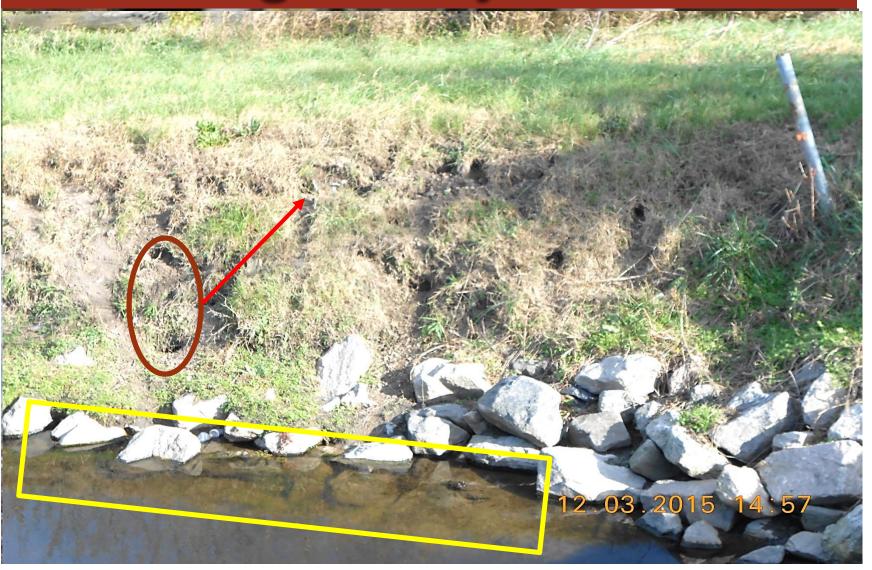

Garden Damage:

 Best Time to Contact Customer: After 7am

 Customer/Org: Environmental Services

 Point of contact: Joshua - 757-810-0095

 Preferred phone:

 Secondary phone:

Created on 10/3/2019 by Johnathan Jones



Hampton 311 Customer Call Center | 24-7 Non-emergency City Assistance | 3-1-1 or 757-727-8311 311@hampton.gov

## Ways To Contact the Citizen





#### \_ SEE NUIE UN KEVERSE SIDE

#### CITY OF HAMPTON PUBLIC WORKS Entomology

419 N. Armistead Ave. Hampton, VA 23669

#### Site Visits and Field Observations



When Site Was Said To Be <u>Accessible</u>!



#### When the 311 Said Dog In Yard: No!



### First Impressions

#311



#### When Talking To The Resident

People Will See You As You Present Yourself. Learn To Present Yourself Well.



#### Doing a Variety of 311's



#### Inspecting the Neighbors





Hampton Door To Door Public Outreach Flyer

#### HAMPTON VA





#1 Nuisance Mosquito! The Asian Tiger mosquito, breeds in theses containers !









For additional information please call 311 from a landline, 727-8311 by mobile or visit us at www.hampton.gov/mosquito

#### HAMPTON



orget to ellent





For additional information please call 311 from a landline. 727-8311 by mobile or visit us at www.hampton.gov/mosquito

# When You Can't Find What Is Biting You Set A Trap



#### Field Treatment





#### Closing Out The 311 Work Order Ticket

| 701 N ARMISTEAD       Work Type:       City         2ategory:       Entomology       Priority:       High         Problem:       Drainage 311 Ticket       Crew:         2ause:       Masquitless       Supervi