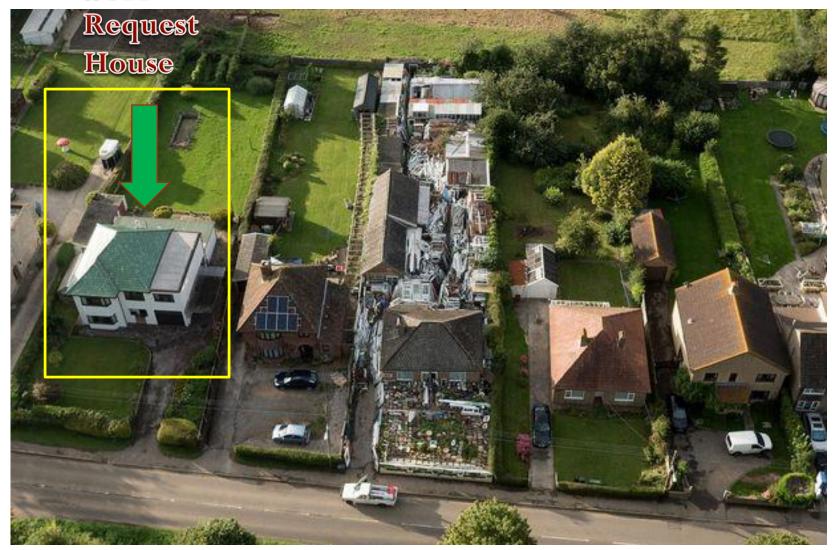

#### Site Visits and Field Observations

When Site Was Said To Be <u>Accessible</u>!

#### When the 311 Said Dog In Yard: No!