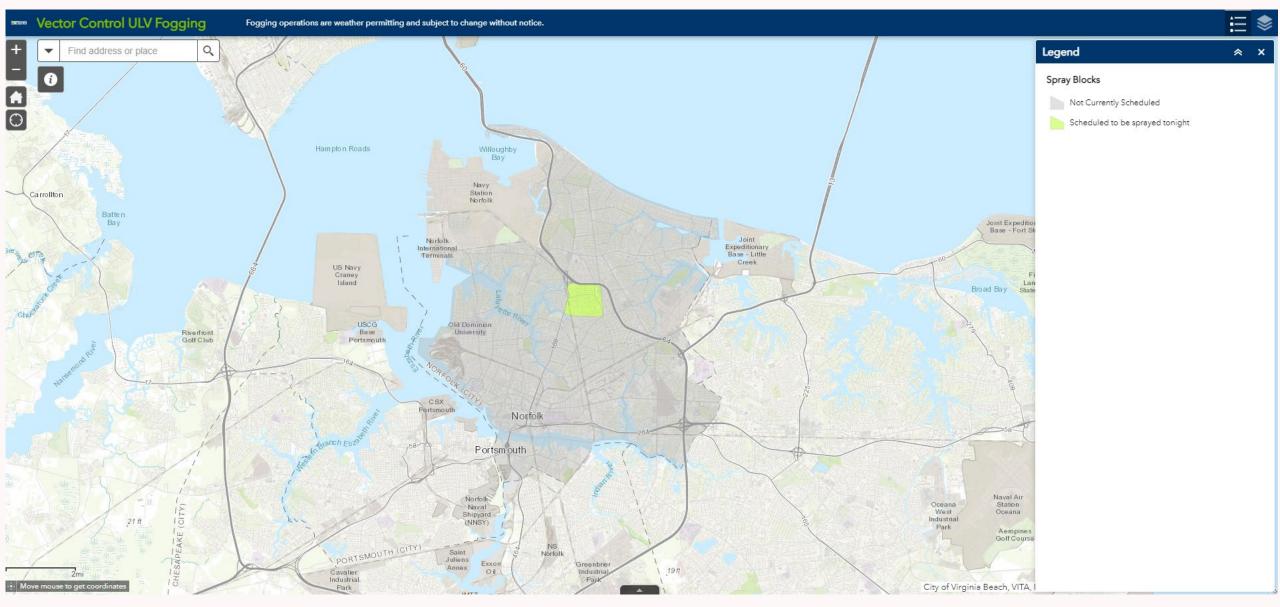

# **Replacing the hotline**

- We wanted to replace the phone message with a map to better inform residents of our fogging operations.
- Be able to show exactly where fogging was scheduled to take place.
- We wanted control over the updates
- Coincided with a complete overhaul of the Vector Control webpage as part of the City of Norfolk's website
- Decided to use AGOL Webapp builder to create a solution

# **Updated Operations Map**

- In the past, Vector Control had used a variety of methods to assign work areas and fogging operations: Planning Districts, "Neighborhoods", and xeroxed road maps. It was difficult and time consuming and the boundaries were either unsuitable for our needs or hard to define.
- In 2019 I created a new operations map of Norfolk comprised of 170 "treatment blocks".
- Blocks were drawn based on natural and man-made barriers
- Multiple blocks can be bundled together to make one fog run
- Blocks are also used for storm drain treatment tracking and other activities

# **ArcGIS WebApp Builder**

- Create a web map in Arc GIS Online (AGOL) using the treatment blocks map layer
- Designated only 3 attributes for each block:
  - Name
  - ULV Date
  - Fogging Schedule
- Use AGOL Web App Builder to create an interactive, searchable Web app for website users.

## Update City of Norfolk Website

- Existing need to update Vector Control page of the City of Norfolk Website
- Used opportunity to direct visitors to our new fogging schedule map
- Requested and was granted permission by City GIS to make map accessible to the public
- Link takes users to our interactive WebApp where they can see what areas are scheduled to be sprayed as well as do an address search to see if they fall within that fogging area.
- Map went live in late September.