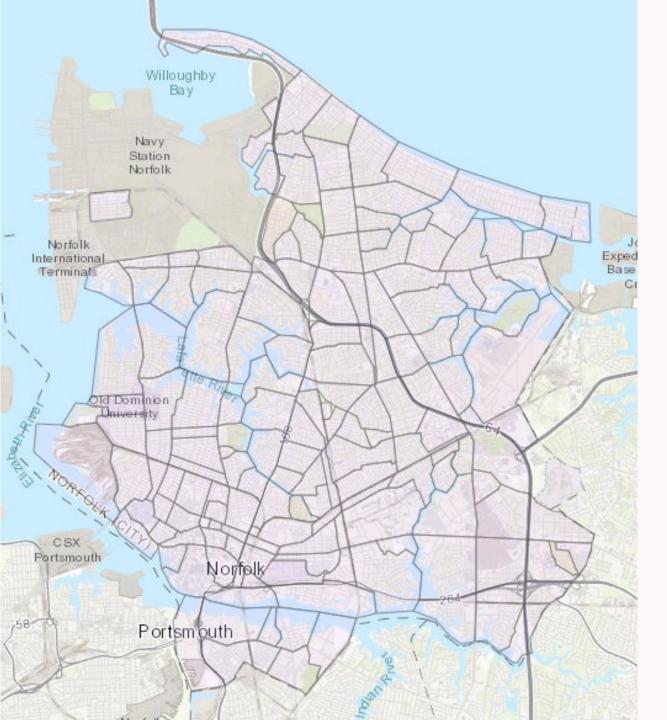

# **Updated Operations Map**

- In the past, Vector Control had used a variety of methods to assign work areas and fogging operations: Planning Districts, "Neighborhoods", and xeroxed road maps. It was difficult and time consuming and the boundaries were either unsuitable for our needs or hard to define.
- In 2019 I created a new operations map of Norfolk comprised of 170 "treatment blocks".
- Blocks were drawn based on natural and man-made barriers
- Multiple blocks can be bundled together to make one fog run
- Blocks are also used for storm drain treatment tracking and other activities

#### Updated Operations Map

 Each block has clearly defined borders and is named after the dominate neighborhood contained in it. RESENTATION TITLE

Τ