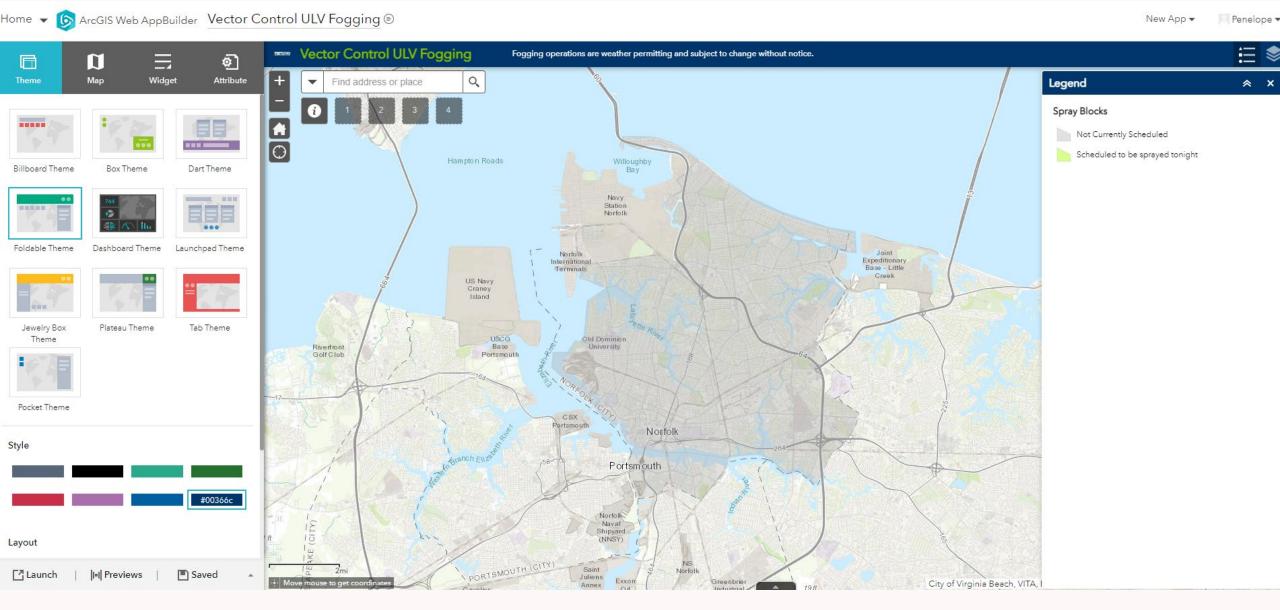

# **ArcGIS WebApp Builder**

- Create a web map in Arc GIS Online (AGOL) using the treatment blocks map layer
- Designated only 3 attributes for each block:
  - Name
  - ULV Date
  - Fogging Schedule
- Use AGOL Web App Builder to create an interactive, searchable Web app for website users.

**Easily update map** by changing **Fogging Schedule** from "Not currently scheduled" to **"Scheduled to be** sprayed tonight

10

## Update City of Norfolk Website

- Existing need to update Vector Control page of the City of Norfolk Website
- Used opportunity to direct visitors to our new fogging schedule map
- Requested and was granted permission by City GIS to make map accessible to the public
- Link takes users to our interactive WebApp where they can see what areas are scheduled to be sprayed as well as do an address search to see if they fall within that fogging area.
- Map went live in late September.