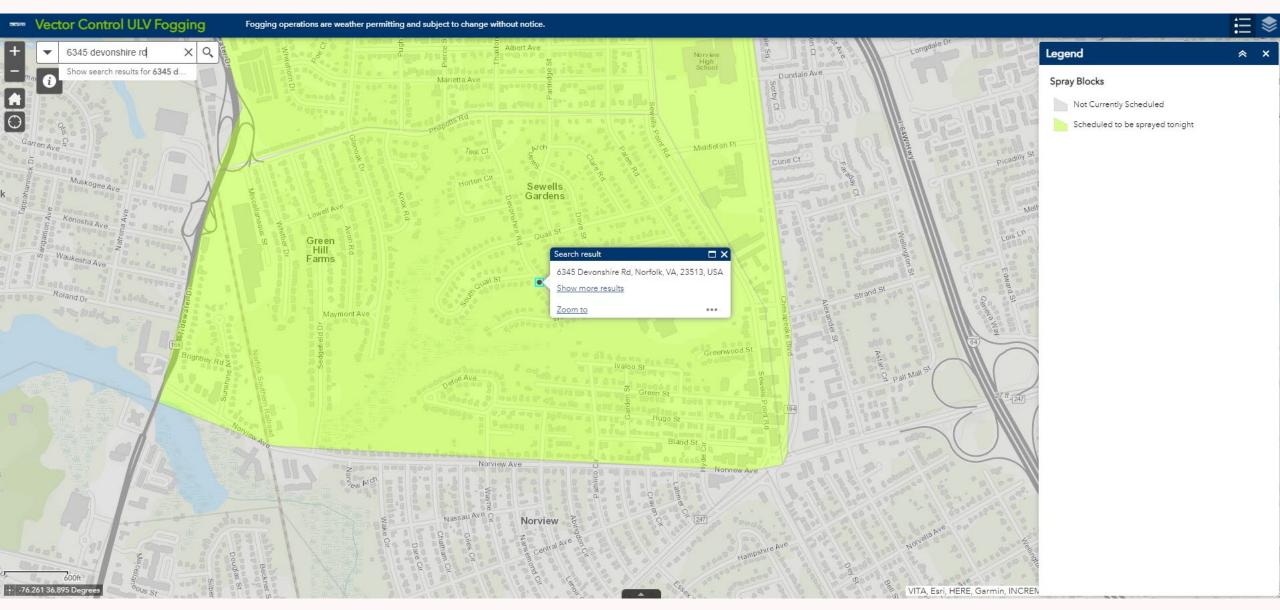

## Update City of Norfolk Website

- Existing need to update Vector Control page of the City of Norfolk Website
- Used opportunity to direct visitors to our new fogging schedule map
- Requested and was granted permission by City GIS to make map accessible to the public
- Link takes users to our interactive WebApp where they can see what areas are scheduled to be sprayed as well as do an address search to see if they fall within that fogging area.
- Map went live in late September.

# **ArcGIS WebApp Builder**

- Create a web map in Arc GIS Online (AGOL) using the treatment blocks map layer
- Designated only 3 attributes for each block:
  - Name
  - ULV Date
  - Fogging Schedule
- Use AGOL Web App Builder to create an interactive, searchable Web app for website users.