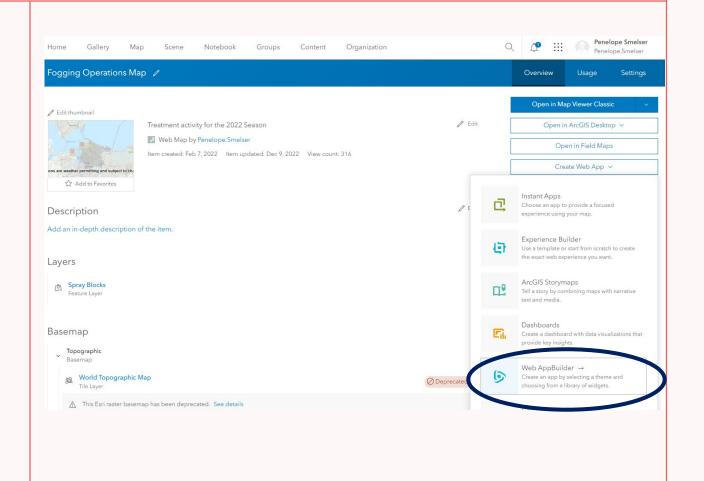

# **Replacing the hotline**

- We wanted to replace the phone message with a map to better inform residents of our fogging operations.
- Be able to show exactly where fogging was scheduled to take place.
- We wanted control over the updates
- Coincided with a complete overhaul of the Vector Control webpage as part of the City of Norfolk's website
- Decided to use AGOL Webapp builder to create a solution

# **ArcGIS WebApp Builder**

- Create a web map in Arc GIS Online (AGOL) using the treatment blocks map layer
- Designated only 3 attributes for each block:
  - Name
  - ULV Date
  - Fogging Schedule
- Use AGOL Web App Builder to create an interactive, searchable Web app for website users.