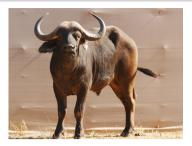

# LOT NO: 121 Buffel / Buffalo

Lot 121 - Both in Calf

Red 81 - Volume

Red 81 and Abel

White 82

Lot 121

## Two Young 28-30" Cows - Both in Calf

PRICE 121 mil Females = 2

| Tag                   | Red 81 ()                        | White 82 ()                   |
|-----------------------|----------------------------------|-------------------------------|
|                       |                                  | *                             |
| Sex                   | Female                           | Female                        |
| Age group             | Adult                            | Young Adult                   |
| Approximate age       | 6 - 7 Years                      | 40 - 48 Months                |
|                       |                                  |                               |
| Pregnant              | YES                              | YES                           |
| In calf to            | Thaba Tholo Veld Bull            | Thaba Tholo Veld Bull         |
| Remarks               | Good horn volume with deep curve | Well balanced with good horns |
|                       | Horn Measurements                |                               |
| Date measured         | 18 Aug 2014                      | 18 Aug 2014                   |
| Spread                | 30.2 "                           | 28.0 "                        |
| Tip to tip            | 76.0 "                           | 64.0 "                        |
| Boss                  | 10.0 "                           | 9.0 "                         |
| Distance between tips | 13.5 "                           | 15.5 "                        |