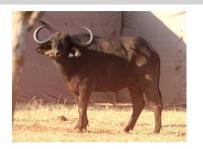

# LOT NO: 121 Buffel / Buffalo

Lot 121 - Both in Calf

Red 81 - Volume

Red 81 and Abel

White 82

Lot 121

## Two Young 28-30" Cows - Both in Calf

PRICE 121 mil Females = 2

| Tag                   | Red 81 ()                        | White 82 ()                   |
|-----------------------|----------------------------------|-------------------------------|
|                       |                                  | *                             |
| Sex                   | Female                           | Female                        |
| Age group             | Adult                            | Young Adult                   |
| Approximate age       | 6 - 7 Years                      | 40 - 48 Months                |
|                       |                                  |                               |
| Pregnant              | YES                              | YES                           |
| In calf to            | Thaba Tholo Veld Bull            | Thaba Tholo Veld Bull         |
| Remarks               | Good horn volume with deep curve | Well balanced with good horns |
|                       | Horn Measurements                |                               |
| Date measured         | 18 Aug 2014                      | 18 Aug 2014                   |
| Spread                | 30.2 "                           | 28.0 "                        |
| Tip to tip            | 76.0 "                           | 64.0 "                        |
| Boss                  | 10.0 "                           | 9.0 "                         |
| Distance between tips | 13.5 "                           | 15.5 "                        |