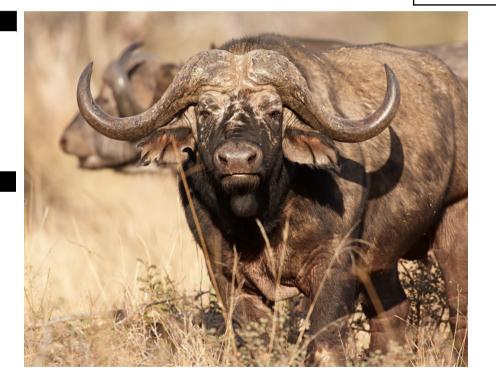

# LOT NO: 121 Buffel / Buffalo

Lot 121 - Both in Calf

Red 81 - Volume

Red 81 and Abel

White 82

Lot 121

## Two Young 28-30" Cows - Both in Calf

PRICE 121 mil Females = 2

| Tag                   | Red 81 ()                        | White 82 ()                   |
|-----------------------|----------------------------------|-------------------------------|
|                       |                                  | *                             |
| Sex                   | Female                           | Female                        |
| Age group             | Adult                            | Young Adult                   |
| Approximate age       | 6 - 7 Years                      | 40 - 48 Months                |
|                       |                                  |                               |
| Pregnant              | YES                              | YES                           |
| In calf to            | Thaba Tholo Veld Bull            | Thaba Tholo Veld Bull         |
| Remarks               | Good horn volume with deep curve | Well balanced with good horns |
|                       | Horn Measurements                |                               |
| Date measured         | 18 Aug 2014                      | 18 Aug 2014                   |
| Spread                | 30.2 "                           | 28.0 "                        |
| Tip to tip            | 76.0 "                           | 64.0 "                        |
| Boss                  | 10.0 "                           | 9.0 "                         |
| Distance between tips | 13.5 "                           | 15.5 "                        |