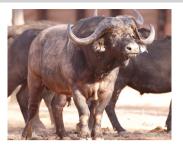

# LOT NO: 123 Buffel / Buffalo

Brute 44.5" Bull Brute 17" Boss Big Bodied

All Buffalo!!

## "Brute" - Strong Hardbossed 44.5" Breeding Bull

Males = 1 R 425 000

| Tag             | Blue 111                  |
|-----------------|---------------------------|
| Sex             | Male                      |
| Age group       | Adult                     |
| Approximate age | 12 -14 Years              |
| Remarks         | Big bodied - strong bull. |

| Horn Mea              | Horn Measurements |  |
|-----------------------|-------------------|--|
| Date measured         | 18 Aug 2014       |  |
| Spread                | 44.5 "            |  |
| Tip to tip            | 76.0 "            |  |
| Boss                  | 17.0 "            |  |
| Distance between tips | 40.5 "            |  |
| SCI                   | 110.0             |  |