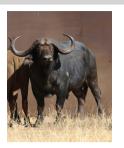

# LOT NO: 121 Buffel / Buffalo

Lot 121 - Both in Calf

Red 81 - Volume

Red 81 and Abel

White 82

Lot 121

## Two Young 28-30" Cows - Both in Calf

PRICE 121 mil Females = 2

| Tag                   | Red 81 ()                        | White 82 ()                   |
|-----------------------|----------------------------------|-------------------------------|
|                       |                                  | *                             |
| Sex                   | Female                           | Female                        |
| Age group             | Adult                            | Young Adult                   |
| Approximate age       | 6 - 7 Years                      | 40 - 48 Months                |
|                       |                                  |                               |
| Pregnant              | YES                              | YES                           |
| In calf to            | Thaba Tholo Veld Bull            | Thaba Tholo Veld Bull         |
| Remarks               | Good horn volume with deep curve | Well balanced with good horns |
|                       | Horn Measurements                |                               |
| Date measured         | 18 Aug 2014                      | 18 Aug 2014                   |
| Spread                | 30.2 "                           | 28.0 "                        |
| Tip to tip            | 76.0 "                           | 64.0 "                        |
| Boss                  | 10.0 "                           | 9.0 "                         |
| Distance between tips | 13.5 "                           | 15.5 "                        |