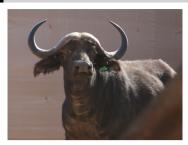

# LOT NO: 128 Buffel / Buffalo

Red 93 Red 93 Red 94

Red 94

## 2 Young 19 - 21" Heifers

### R 600 000 Females = 2

| Red 93 ()               | Red 94 ()                                                                                                        |
|-------------------------|------------------------------------------------------------------------------------------------------------------|
| Female                  | Female                                                                                                           |
| Sub Adult               | Sub Adult                                                                                                        |
| 36 Months               | 24 - 26 Months                                                                                                   |
| •                       |                                                                                                                  |
|                         |                                                                                                                  |
|                         |                                                                                                                  |
| Well balanced and alert | Well balanced and alert                                                                                          |
| Horn Measurements       |                                                                                                                  |
| 18 Aug 2014             | 18 Aug 2014                                                                                                      |
| 20.7 "                  | 19.2 "                                                                                                           |
| 46.0 "                  | 49.5 "                                                                                                           |
| 75"                     | 7.0 "                                                                                                            |
| 7.5                     | 7.0                                                                                                              |
|                         | Red 93 () Female Sub Adult 36 Months  Well balanced and alert  Horn Measurements 18 Aug 2014 20.7 " 46.0 " 7.5 " |