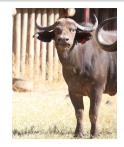

# LOT NO: 122 Buffel / Buffalo

Yellow 83 - In Calf

Yellow 83

Orange 84 - Body

Orange 84

Orange 84 with Abel

## 2 Young Heifers - One in Calf

### R 800 000 Females = 2

| Yellow 83 ()                              | Orange 84 ()                    |
|-------------------------------------------|---------------------------------|
| Female                                    | Female                          |
| Sub Adult                                 | Sub Adult                       |
| 24 -26 Months                             | 24 -26 Months                   |
|                                           |                                 |
| YES                                       |                                 |
| Thaba Tholo Veld Bull                     |                                 |
| Beautiful heifer. Productive at young age | Young, well balanced heifer     |
| Horn Measurements                         |                                 |
| 18 Aug 2014                               | 18 Aug 2014                     |
| 25.0 "                                    | 21.2 "                          |
| 58.0 "                                    | 51.5 "                          |
| 8.5 "                                     | 8.0 "                           |
| 0.0                                       |                                 |
|                                           | 18 Aug 2014<br>25.0 "<br>58.0 " |