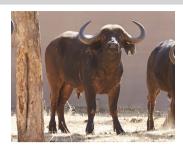

# LOT NO: 121 Buffel / Buffalo

Lot 121 - Both in Calf

Red 81 - Volume

Red 81 and Abel

White 82

Lot 121

## Two Young 28-30" Cows - Both in Calf

PRICE 121 mil Females = 2

| Tag                   | Red 81 ()                        | White 82 ()                   |
|-----------------------|----------------------------------|-------------------------------|
|                       |                                  | *                             |
| Sex                   | Female                           | Female                        |
| Age group             | Adult                            | Young Adult                   |
| Approximate age       | 6 - 7 Years                      | 40 - 48 Months                |
|                       |                                  |                               |
| Pregnant              | YES                              | YES                           |
| In calf to            | Thaba Tholo Veld Bull            | Thaba Tholo Veld Bull         |
| Remarks               | Good horn volume with deep curve | Well balanced with good horns |
|                       | Horn Measurements                |                               |
| Date measured         | 18 Aug 2014                      | 18 Aug 2014                   |
| Spread                | 30.2 "                           | 28.0 "                        |
| Tip to tip            | 76.0 "                           | 64.0 "                        |
| Boss                  | 10.0 "                           | 9.0 "                         |
| Distance between tips | 13.5 "                           | 15.5 "                        |