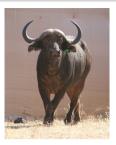

# LOT NO: 121 Buffel / Buffalo

Lot 121 - Both in Calf

Red 81 - Volume

Red 81 and Abel

White 82

Lot 121

## Two Young 28-30" Cows - Both in Calf

PRICE 121 mil Females = 2

| Tag                   | Red 81 ()                        | White 82 ()                   |
|-----------------------|----------------------------------|-------------------------------|
|                       |                                  | *                             |
| Sex                   | Female                           | Female                        |
| Age group             | Adult                            | Young Adult                   |
| Approximate age       | 6 - 7 Years                      | 40 - 48 Months                |
|                       |                                  |                               |
| Pregnant              | YES                              | YES                           |
| In calf to            | Thaba Tholo Veld Bull            | Thaba Tholo Veld Bull         |
| Remarks               | Good horn volume with deep curve | Well balanced with good horns |
|                       | Horn Measurements                |                               |
| Date measured         | 18 Aug 2014                      | 18 Aug 2014                   |
| Spread                | 30.2 "                           | 28.0 "                        |
| Tip to tip            | 76.0 "                           | 64.0 "                        |
| Boss                  | 10.0 "                           | 9.0 "                         |
| Distance between tips | 13.5 "                           | 15.5 "                        |