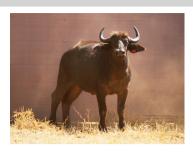

# LOT NO: 121 Buffel / Buffalo

Lot 121 - Both in Calf

Red 81 - Volume

Red 81 and Abel

White 82

Lot 121

## Two Young 28-30" Cows - Both in Calf

PRICE 121 mil Females = 2

| Tag                   | Red 81 ()                        | White 82 ()                   |
|-----------------------|----------------------------------|-------------------------------|
|                       |                                  | *                             |
| Sex                   | Female                           | Female                        |
| Age group             | Adult                            | Young Adult                   |
| Approximate age       | 6 - 7 Years                      | 40 - 48 Months                |
|                       |                                  |                               |
| Pregnant              | YES                              | YES                           |
| In calf to            | Thaba Tholo Veld Bull            | Thaba Tholo Veld Bull         |
| Remarks               | Good horn volume with deep curve | Well balanced with good horns |
|                       | Horn Measurements                |                               |
| Date measured         | 18 Aug 2014                      | 18 Aug 2014                   |
| Spread                | 30.2 "                           | 28.0 "                        |
| Tip to tip            | 76.0 "                           | 64.0 "                        |
| Boss                  | 10.0 "                           | 9.0 "                         |
| Distance between tips | 13.5 "                           | 15.5 "                        |

Page 74 Thaba Tholo Auction 2014