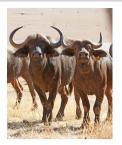

# LOT NO: 121 Buffel / Buffalo

Lot 121 - Both in Calf

Red 81 - Volume

Red 81 and Abel

White 82

Lot 121

## Two Young 28-30" Cows - Both in Calf

PRICE 121 mil Females = 2

| Tag                   | Red 81 ()                        | White 82 ()                   |
|-----------------------|----------------------------------|-------------------------------|
|                       |                                  | *                             |
| Sex                   | Female                           | Female                        |
| Age group             | Adult                            | Young Adult                   |
| Approximate age       | 6 - 7 Years                      | 40 - 48 Months                |
|                       |                                  |                               |
| Pregnant              | YES                              | YES                           |
| In calf to            | Thaba Tholo Veld Bull            | Thaba Tholo Veld Bull         |
| Remarks               | Good horn volume with deep curve | Well balanced with good horns |
|                       | Horn Measurements                |                               |
| Date measured         | 18 Aug 2014                      | 18 Aug 2014                   |
| Spread                | 30.2 "                           | 28.0 "                        |
| Tip to tip            | 76.0 "                           | 64.0 "                        |
| Boss                  | 10.0 "                           | 9.0 "                         |
| Distance between tips | 13.5 "                           | 15.5 "                        |