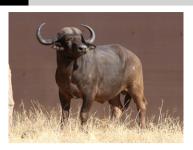

# LOT NO: 123 Buffel / Buffalo

Brute 44.5" Bull Brute 17" Boss Big Bodied

All Buffalo!!

## "Brute" - Strong Hardbossed 44.5" Breeding Bull

Males = 1 R 425 000

| Tag             | Blue 111                  |
|-----------------|---------------------------|
| Sex             | Male                      |
| Age group       | Adult                     |
| Approximate age | 12 -14 Years              |
| Remarks         | Big bodied - strong bull. |

| Horn Mea              | Horn Measurements |  |
|-----------------------|-------------------|--|
| Date measured         | 18 Aug 2014       |  |
| Spread                | 44.5 "            |  |
| Tip to tip            | 76.0 "            |  |
| Boss                  | 17.0 "            |  |
| Distance between tips | 40.5 "            |  |
| SCI                   | 110.0             |  |