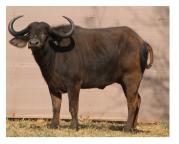

# LOT NO: 121 Buffel / Buffalo

Lot 121 - Both in Calf

Red 81 - Volume

Red 81 and Abel

White 82

Lot 121

## Two Young 28-30" Cows - Both in Calf

PRICE 121 mil Females = 2

| Tag                   | Red 81 ()                        | White 82 ()                   |
|-----------------------|----------------------------------|-------------------------------|
|                       |                                  | *                             |
| Sex                   | Female                           | Female                        |
| Age group             | Adult                            | Young Adult                   |
| Approximate age       | 6 - 7 Years                      | 40 - 48 Months                |
|                       |                                  |                               |
| Pregnant              | YES                              | YES                           |
| In calf to            | Thaba Tholo Veld Bull            | Thaba Tholo Veld Bull         |
| Remarks               | Good horn volume with deep curve | Well balanced with good horns |
|                       | Horn Measurements                |                               |
| Date measured         | 18 Aug 2014                      | 18 Aug 2014                   |
| Spread                | 30.2 "                           | 28.0 "                        |
| Tip to tip            | 76.0 "                           | 64.0 "                        |
| Boss                  | 10.0 "                           | 9.0 "                         |
| Distance between tips | 13.5 "                           | 15.5 "                        |