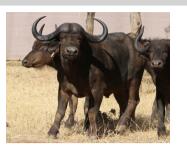

# LOT NO: 122 Buffel / Buffalo

Yellow 83 - In Calf

Yellow 83

Orange 84 - Body

Orange 84

Orange 84 with Abel

## 2 Young Heifers - One in Calf

### R 800 000 Females = 2

| Yellow 83 ()                              | Orange 84 ()                    |
|-------------------------------------------|---------------------------------|
| Female                                    | Female                          |
| Sub Adult                                 | Sub Adult                       |
| 24 -26 Months                             | 24 -26 Months                   |
|                                           |                                 |
| YES                                       |                                 |
| Thaba Tholo Veld Bull                     |                                 |
| Beautiful heifer. Productive at young age | Young, well balanced heifer     |
| Horn Measurements                         |                                 |
| 18 Aug 2014                               | 18 Aug 2014                     |
| 25.0 "                                    | 21.2 "                          |
| 58.0 "                                    | 51.5 "                          |
| 8.5 "                                     | 8.0 "                           |
| 0.0                                       |                                 |
|                                           | 18 Aug 2014<br>25.0 "<br>58.0 " |