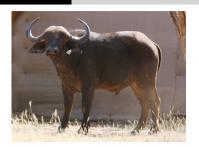

# LOT NO: 121 Buffel / Buffalo

Lot 121 - Both in Calf

Red 81 - Volume

Red 81 and Abel

White 82

Lot 121

## Two Young 28-30" Cows - Both in Calf

PRICE 121 mil Females = 2

| Tag                   | Red 81 ()                        | White 82 ()                   |
|-----------------------|----------------------------------|-------------------------------|
|                       |                                  | *                             |
| Sex                   | Female                           | Female                        |
| Age group             | Adult                            | Young Adult                   |
| Approximate age       | 6 - 7 Years                      | 40 - 48 Months                |
|                       |                                  |                               |
| Pregnant              | YES                              | YES                           |
| In calf to            | Thaba Tholo Veld Bull            | Thaba Tholo Veld Bull         |
| Remarks               | Good horn volume with deep curve | Well balanced with good horns |
|                       | Horn Measurements                |                               |
| Date measured         | 18 Aug 2014                      | 18 Aug 2014                   |
| Spread                | 30.2 "                           | 28.0 "                        |
| Tip to tip            | 76.0 "                           | 64.0 "                        |
| Boss                  | 10.0 "                           | 9.0 "                         |
| Distance between tips | 13.5 "                           | 15.5 "                        |