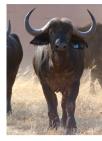

# LOT NO: 124 Buffel / Buffalo

Dainty - 32.2" Cow

Dainty with Calf

Dainty

Dainty

7.6 mil

## "Dainty" - Exceptional Young 32.2" Cow with Heifer Calf

# Females = 1

| Tag                   | Orange 85                         |
|-----------------------|-----------------------------------|
| Sex                   | Female                            |
| Age group             | Adult                             |
| Approximate age       | 6 - 7 Years                       |
|                       |                                   |
| Pregnant              | YES                               |
| In calf to            | Thaba Tholo Veld Bull             |
| Remarks               | Sold with 5 month old heifer calf |
| Horn Mea              | asurements                        |
| Date measured         | 10 Jun 2014                       |
| Spread                | 32.2 "                            |
| Tip to tip            | 74.5 "                            |
| Boss                  | 9.0 "                             |
| Distance between tips | 18.0 "                            |
|                       |                                   |