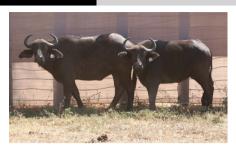

# LOT NO: 124 Buffel / Buffalo

Dainty - 32.2" Cow

Dainty with Calf

Dainty

Dainty

7.6 mil

## "Dainty" - Exceptional Young 32.2" Cow with Heifer Calf

# Females = 1

| Tag                   | Orange 85                         |
|-----------------------|-----------------------------------|
| Sex                   | Female                            |
| Age group             | Adult                             |
| Approximate age       | 6 - 7 Years                       |
|                       |                                   |
| Pregnant              | YES                               |
| In calf to            | Thaba Tholo Veld Bull             |
| Remarks               | Sold with 5 month old heifer calf |
| Horn Mea              | asurements                        |
| Date measured         | 10 Jun 2014                       |
| Spread                | 32.2 "                            |
| Tip to tip            | 74.5 "                            |
| Boss                  | 9.0 "                             |
| Distance between tips | 18.0 "                            |
|                       |                                   |