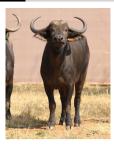

# LOT NO: 121 Buffel / Buffalo

Lot 121 - Both in Calf

Red 81 - Volume

Red 81 and Abel

White 82

Lot 121

## Two Young 28-30" Cows - Both in Calf

PRICE 121 mil Females = 2

| Tag                   | Red 81 ()                        | White 82 ()                   |
|-----------------------|----------------------------------|-------------------------------|
|                       |                                  | *                             |
| Sex                   | Female                           | Female                        |
| Age group             | Adult                            | Young Adult                   |
| Approximate age       | 6 - 7 Years                      | 40 - 48 Months                |
|                       |                                  |                               |
| Pregnant              | YES                              | YES                           |
| In calf to            | Thaba Tholo Veld Bull            | Thaba Tholo Veld Bull         |
| Remarks               | Good horn volume with deep curve | Well balanced with good horns |
|                       | Horn Measurements                |                               |
| Date measured         | 18 Aug 2014                      | 18 Aug 2014                   |
| Spread                | 30.2 "                           | 28.0 "                        |
| Tip to tip            | 76.0 "                           | 64.0 "                        |
| Boss                  | 10.0 "                           | 9.0 "                         |
| Distance between tips | 13.5 "                           | 15.5 "                        |