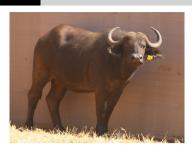

# LOT NO: 121 Buffel / Buffalo

Lot 121 - Both in Calf

Red 81 - Volume

Red 81 and Abel

White 82

Lot 121

## Two Young 28-30" Cows - Both in Calf

PRICE 121 mil Females = 2

| Tag                   | Red 81 ()                        | White 82 ()                   |
|-----------------------|----------------------------------|-------------------------------|
|                       |                                  | *                             |
| Sex                   | Female                           | Female                        |
| Age group             | Adult                            | Young Adult                   |
| Approximate age       | 6 - 7 Years                      | 40 - 48 Months                |
|                       |                                  |                               |
| Pregnant              | YES                              | YES                           |
| In calf to            | Thaba Tholo Veld Bull            | Thaba Tholo Veld Bull         |
| Remarks               | Good horn volume with deep curve | Well balanced with good horns |
|                       | Horn Measurements                |                               |
| Date measured         | 18 Aug 2014                      | 18 Aug 2014                   |
| Spread                | 30.2 "                           | 28.0 "                        |
| Tip to tip            | 76.0 "                           | 64.0 "                        |
| Boss                  | 10.0 "                           | 9.0 "                         |
| Distance between tips | 13.5 "                           | 15.5 "                        |

Page 74 Thaba Tholo Auction 2014