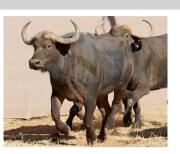

# LOT NO: 126 Buffel / Buffalo

Red 89 - 31.7" Spread

Red 89

Red 89

Red 89 - Action

### Beautiful 31.7" Cow - In Calf

### Females = 1

1.5 mil

| Tag                   | Red 89                       |  |
|-----------------------|------------------------------|--|
| Sex                   | Female                       |  |
| Age group             | Adult                        |  |
| Approximate age       | 7 - 8 years                  |  |
|                       |                              |  |
| Pregnant              | YES                          |  |
| In calf to            | Thaba Tholo Veld Bull        |  |
| Remarks               | Perfectly balanced and alert |  |
| Horn Measurements     |                              |  |
| Date measured         | 18 Aug 2014                  |  |
| Spread                | 31.7 "                       |  |
| Tip to tip            | 63.0 "                       |  |
| Boss                  | 9.5 "                        |  |
| Distance between tips | 20.5 "                       |  |
|                       |                              |  |