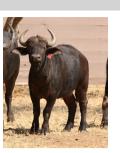

# LOT NO: 128 Buffel / Buffalo

Red 93 Red 93 Red 94

Red 94

## 2 Young 19 - 21" Heifers

### R 600 000 Females = 2

| Red 93 ()               | Red 94 ()                                                                                                        |
|-------------------------|------------------------------------------------------------------------------------------------------------------|
| Female                  | Female                                                                                                           |
| Sub Adult               | Sub Adult                                                                                                        |
| 36 Months               | 24 - 26 Months                                                                                                   |
| •                       |                                                                                                                  |
|                         |                                                                                                                  |
|                         |                                                                                                                  |
| Well balanced and alert | Well balanced and alert                                                                                          |
| Horn Measurements       |                                                                                                                  |
| 18 Aug 2014             | 18 Aug 2014                                                                                                      |
| 20.7 "                  | 19.2 "                                                                                                           |
| 46.0 "                  | 49.5 "                                                                                                           |
| 75"                     | 7.0 "                                                                                                            |
| 7.5                     | 7.0                                                                                                              |
|                         | Red 93 () Female Sub Adult 36 Months  Well balanced and alert  Horn Measurements 18 Aug 2014 20.7 " 46.0 " 7.5 " |