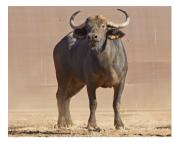

# LOT NO: 123 Buffel / Buffalo

Brute 44.5" Bull Brute 17" Boss Big Bodied

All Buffalo!!

## "Brute" - Strong Hardbossed 44.5" Breeding Bull

Males = 1 R 425 000

| Tag             | Blue 111                  |
|-----------------|---------------------------|
| Sex             | Male                      |
| Age group       | Adult                     |
| Approximate age | 12 -14 Years              |
| Remarks         | Big bodied - strong bull. |

| Horn Mea              | Horn Measurements |  |
|-----------------------|-------------------|--|
| Date measured         | 18 Aug 2014       |  |
| Spread                | 44.5 "            |  |
| Tip to tip            | 76.0 "            |  |
| Boss                  | 17.0 "            |  |
| Distance between tips | 40.5 "            |  |
| SCI                   | 110.0             |  |

Page 76 Thaba Tholo Auction 2014