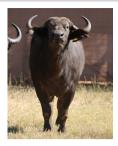

# LOT NO: 122 Buffel / Buffalo

Yellow 83 - In Calf

Yellow 83

Orange 84 - Body

Orange 84

Orange 84 with Abel

## 2 Young Heifers - One in Calf

### R 800 000 Females = 2

| Yellow 83 ()                              | Orange 84 ()                    |
|-------------------------------------------|---------------------------------|
| Female                                    | Female                          |
| Sub Adult                                 | Sub Adult                       |
| 24 -26 Months                             | 24 -26 Months                   |
|                                           |                                 |
| YES                                       |                                 |
| Thaba Tholo Veld Bull                     |                                 |
| Beautiful heifer. Productive at young age | Young, well balanced heifer     |
| Horn Measurements                         |                                 |
| 18 Aug 2014                               | 18 Aug 2014                     |
| 25.0 "                                    | 21.2 "                          |
| 58.0 "                                    | 51.5 "                          |
| 8.5 "                                     | 8.0 "                           |
| 0.0                                       |                                 |
|                                           | 18 Aug 2014<br>25.0 "<br>58.0 " |