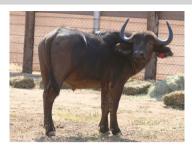

# LOT NO: 121 Buffel / Buffalo

Lot 121 - Both in Calf

Red 81 - Volume

Red 81 and Abel

White 82

Lot 121

## Two Young 28-30" Cows - Both in Calf

PRICE 121 mil Females = 2

| Tag                   | Red 81 ()                        | White 82 ()                   |
|-----------------------|----------------------------------|-------------------------------|
|                       |                                  | *                             |
| Sex                   | Female                           | Female                        |
| Age group             | Adult                            | Young Adult                   |
| Approximate age       | 6 - 7 Years                      | 40 - 48 Months                |
|                       |                                  |                               |
| Pregnant              | YES                              | YES                           |
| In calf to            | Thaba Tholo Veld Bull            | Thaba Tholo Veld Bull         |
| Remarks               | Good horn volume with deep curve | Well balanced with good horns |
|                       | Horn Measurements                |                               |
| Date measured         | 18 Aug 2014                      | 18 Aug 2014                   |
| Spread                | 30.2 "                           | 28.0 "                        |
| Tip to tip            | 76.0 "                           | 64.0 "                        |
| Boss                  | 10.0 "                           | 9.0 "                         |
| Distance between tips | 13.5 "                           | 15.5 "                        |