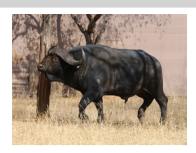

# LOT NO: 122 Buffel / Buffalo

Yellow 83 - In Calf

Yellow 83

Orange 84 - Body

Orange 84

Orange 84 with Abel

## 2 Young Heifers - One in Calf

### R 800 000 Females = 2

| Yellow 83 ()                              | Orange 84 ()                    |
|-------------------------------------------|---------------------------------|
| Female                                    | Female                          |
| Sub Adult                                 | Sub Adult                       |
| 24 -26 Months                             | 24 -26 Months                   |
|                                           |                                 |
| YES                                       |                                 |
| Thaba Tholo Veld Bull                     |                                 |
| Beautiful heifer. Productive at young age | Young, well balanced heifer     |
| Horn Measurements                         |                                 |
| 18 Aug 2014                               | 18 Aug 2014                     |
| 25.0 "                                    | 21.2 "                          |
| 58.0 "                                    | 51.5 "                          |
| 8.5 "                                     | 8.0 "                           |
| 0.0                                       |                                 |
|                                           | 18 Aug 2014<br>25.0 "<br>58.0 " |