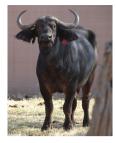

# LOT NO: 126 Buffel / Buffalo

Red 89 - 31.7" Spread

Red 89

Red 89

Red 89 - Action

### Beautiful 31.7" Cow - In Calf

### Females = 1

1.5 mil

| Tag                   | Red 89                       |  |
|-----------------------|------------------------------|--|
| Sex                   | Female                       |  |
| Age group             | Adult                        |  |
| Approximate age       | 7 - 8 years                  |  |
|                       |                              |  |
| Pregnant              | YES                          |  |
| In calf to            | Thaba Tholo Veld Bull        |  |
| Remarks               | Perfectly balanced and alert |  |
| Horn Measurements     |                              |  |
| Date measured         | 18 Aug 2014                  |  |
| Spread                | 31.7 "                       |  |
| Tip to tip            | 63.0 "                       |  |
| Boss                  | 9.5 "                        |  |
| Distance between tips | 20.5 "                       |  |
|                       |                              |  |