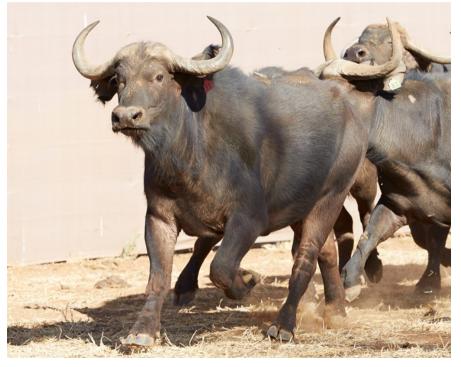

# LOT NO: 121 Buffel / Buffalo

Lot 121 - Both in Calf

Red 81 - Volume

Red 81 and Abel

White 82

Lot 121

## Two Young 28-30" Cows - Both in Calf

PRICE 121 mil Females = 2

| Tag                   | Red 81 ()                        | White 82 ()                   |
|-----------------------|----------------------------------|-------------------------------|
|                       |                                  | *                             |
| Sex                   | Female                           | Female                        |
| Age group             | Adult                            | Young Adult                   |
| Approximate age       | 6 - 7 Years                      | 40 - 48 Months                |
|                       |                                  |                               |
| Pregnant              | YES                              | YES                           |
| In calf to            | Thaba Tholo Veld Bull            | Thaba Tholo Veld Bull         |
| Remarks               | Good horn volume with deep curve | Well balanced with good horns |
|                       | Horn Measurements                |                               |
| Date measured         | 18 Aug 2014                      | 18 Aug 2014                   |
| Spread                | 30.2 "                           | 28.0 "                        |
| Tip to tip            | 76.0 "                           | 64.0 "                        |
| Boss                  | 10.0 "                           | 9.0 "                         |
| Distance between tips | 13.5 "                           | 15.5 "                        |