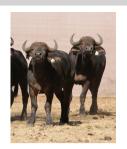

# LOT NO: 123 Buffel / Buffalo

Brute 44.5" Bull Brute 17" Boss Big Bodied

All Buffalo!!

## "Brute" - Strong Hardbossed 44.5" Breeding Bull

Males = 1 R 425 000

| Tag             | Blue 111                  |
|-----------------|---------------------------|
| Sex             | Male                      |
| Age group       | Adult                     |
| Approximate age | 12 -14 Years              |
| Remarks         | Big bodied - strong bull. |

| Horn Mea              | Horn Measurements |  |
|-----------------------|-------------------|--|
| Date measured         | 18 Aug 2014       |  |
| Spread                | 44.5 "            |  |
| Tip to tip            | 76.0 "            |  |
| Boss                  | 17.0 "            |  |
| Distance between tips | 40.5 "            |  |
| SCI                   | 110.0             |  |