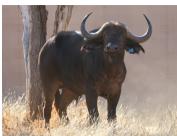

# LOT NO: 122 Buffel / Buffalo

Yellow 83 - In Calf

Yellow 83

Orange 84 - Body

Orange 84

Orange 84 with Abel

## 2 Young Heifers - One in Calf

### R 800 000 Females = 2

| Yellow 83 ()                              | Orange 84 ()                    |
|-------------------------------------------|---------------------------------|
| Female                                    | Female                          |
| Sub Adult                                 | Sub Adult                       |
| 24 -26 Months                             | 24 -26 Months                   |
|                                           |                                 |
| YES                                       |                                 |
| Thaba Tholo Veld Bull                     |                                 |
| Beautiful heifer. Productive at young age | Young, well balanced heifer     |
| Horn Measurements                         |                                 |
| 18 Aug 2014                               | 18 Aug 2014                     |
| 25.0 "                                    | 21.2 "                          |
| 58.0 "                                    | 51.5 "                          |
| 8.5 "                                     | 8.0 "                           |
| 0.0                                       |                                 |
|                                           | 18 Aug 2014<br>25.0 "<br>58.0 " |