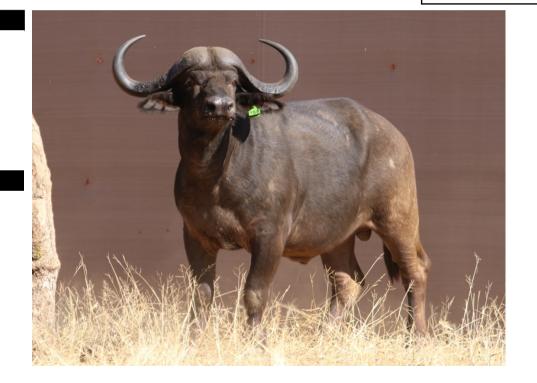

# LOT NO: 123 Buffel / Buffalo

Brute 44.5" Bull Brute 17" Boss Big Bodied

All Buffalo!!

## "Brute" - Strong Hardbossed 44.5" Breeding Bull

Males = 1 R 425 000

| Tag             | Blue 111                  |
|-----------------|---------------------------|
| Sex             | Male                      |
| Age group       | Adult                     |
| Approximate age | 12 -14 Years              |
| Remarks         | Big bodied - strong bull. |

| Horn Mea              | Horn Measurements |  |
|-----------------------|-------------------|--|
| Date measured         | 18 Aug 2014       |  |
| Spread                | 44.5 "            |  |
| Tip to tip            | 76.0 "            |  |
| Boss                  | 17.0 "            |  |
| Distance between tips | 40.5 "            |  |
| SCI                   | 110.0             |  |