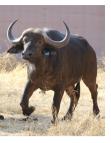

# LOT NO: 123 Buffel / Buffalo

Brute 44.5" Bull Brute 17" Boss Big Bodied

All Buffalo!!

## "Brute" - Strong Hardbossed 44.5" Breeding Bull

Males = 1 R 425 000

| Tag             | Blue 111                  |
|-----------------|---------------------------|
| Sex             | Male                      |
| Age group       | Adult                     |
| Approximate age | 12 -14 Years              |
| Remarks         | Big bodied - strong bull. |

| Horn Mea              | Horn Measurements |  |
|-----------------------|-------------------|--|
| Date measured         | 18 Aug 2014       |  |
| Spread                | 44.5 "            |  |
| Tip to tip            | 76.0 "            |  |
| Boss                  | 17.0 "            |  |
| Distance between tips | 40.5 "            |  |
| SCI                   | 110.0             |  |