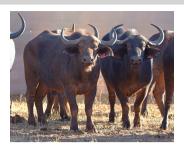

# LOT NO: 121 Buffel / Buffalo

Lot 121 - Both in Calf

Red 81 - Volume

Red 81 and Abel

White 82

Lot 121

## Two Young 28-30" Cows - Both in Calf

PRICE 121 mil Females = 2

| Tag                   | Red 81 ()                        | White 82 ()                   |
|-----------------------|----------------------------------|-------------------------------|
|                       |                                  | *                             |
| Sex                   | Female                           | Female                        |
| Age group             | Adult                            | Young Adult                   |
| Approximate age       | 6 - 7 Years                      | 40 - 48 Months                |
|                       |                                  |                               |
| Pregnant              | YES                              | YES                           |
| In calf to            | Thaba Tholo Veld Bull            | Thaba Tholo Veld Bull         |
| Remarks               | Good horn volume with deep curve | Well balanced with good horns |
|                       | Horn Measurements                |                               |
| Date measured         | 18 Aug 2014                      | 18 Aug 2014                   |
| Spread                | 30.2 "                           | 28.0 "                        |
| Tip to tip            | 76.0 "                           | 64.0 "                        |
| Boss                  | 10.0 "                           | 9.0 "                         |
| Distance between tips | 13.5 "                           | 15.5 "                        |