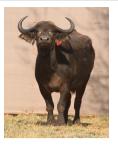

# LOT NO: 126 Buffel / Buffalo

Red 89 - 31.7" Spread

Red 89

Red 89

Red 89 - Action

### Beautiful 31.7" Cow - In Calf

### Females = 1

1.5 mil

| Tag                   | Red 89                       |  |
|-----------------------|------------------------------|--|
| Sex                   | Female                       |  |
| Age group             | Adult                        |  |
| Approximate age       | 7 - 8 years                  |  |
|                       |                              |  |
| Pregnant              | YES                          |  |
| In calf to            | Thaba Tholo Veld Bull        |  |
| Remarks               | Perfectly balanced and alert |  |
| Horn Measurements     |                              |  |
| Date measured         | 18 Aug 2014                  |  |
| Spread                | 31.7 "                       |  |
| Tip to tip            | 63.0 "                       |  |
| Boss                  | 9.5 "                        |  |
| Distance between tips | 20.5 "                       |  |
|                       |                              |  |