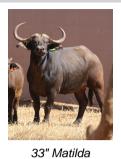

# LOT NO: 140 Buffel / Buffalo

In Calf to Cuanza Depth of Horn

"Matilda" - Magnificent 33" Cow (Daughter of Matetsi in calf to Cuanza)

### Females = 1 4.8 mil

| Tag                   | Green 87                                |  |  |  |
|-----------------------|-----------------------------------------|--|--|--|
| Sex                   | Female                                  |  |  |  |
| Age group             | Adult                                   |  |  |  |
| Approximate age       | Born 19/03/2006                         |  |  |  |
|                       |                                         |  |  |  |
| Pregnant              | YES                                     |  |  |  |
| In calf to            | Cuanza                                  |  |  |  |
| Remarks               | Sired by and in calf to two exceptional |  |  |  |
| Horn Measurements     |                                         |  |  |  |
| Date measured         | 18 Aug 2014                             |  |  |  |
| Spread                | 33.0 "                                  |  |  |  |
| Tip to tip            | 69.0 "                                  |  |  |  |
| Boss                  | 9.0 "                                   |  |  |  |
| Distance between tips | 20.0 "                                  |  |  |  |
|                       |                                         |  |  |  |