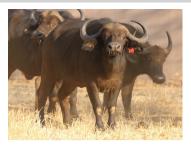

# LOT NO: 121 Buffel / Buffalo

Lot 121 - Both in Calf

Red 81 - Volume

Red 81 and Abel

White 82

Lot 121

## Two Young 28-30" Cows - Both in Calf

PRICE 121 mil Females = 2

| Tag                   | Red 81 ()                        | White 82 ()                   |
|-----------------------|----------------------------------|-------------------------------|
|                       |                                  | *                             |
| Sex                   | Female                           | Female                        |
| Age group             | Adult                            | Young Adult                   |
| Approximate age       | 6 - 7 Years                      | 40 - 48 Months                |
|                       |                                  |                               |
| Pregnant              | YES                              | YES                           |
| In calf to            | Thaba Tholo Veld Bull            | Thaba Tholo Veld Bull         |
| Remarks               | Good horn volume with deep curve | Well balanced with good horns |
|                       | Horn Measurements                |                               |
| Date measured         | 18 Aug 2014                      | 18 Aug 2014                   |
| Spread                | 30.2 "                           | 28.0 "                        |
| Tip to tip            | 76.0 "                           | 64.0 "                        |
| Boss                  | 10.0 "                           | 9.0 "                         |
| Distance between tips | 13.5 "                           | 15.5 "                        |