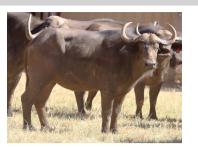

# LOT NO: 122 Buffel / Buffalo

Yellow 83 - In Calf

Yellow 83

Orange 84 - Body

Orange 84

Orange 84 with Abel

## 2 Young Heifers - One in Calf

### R 800 000 Females = 2

| Yellow 83 ()                              | Orange 84 ()                    |
|-------------------------------------------|---------------------------------|
| Female                                    | Female                          |
| Sub Adult                                 | Sub Adult                       |
| 24 -26 Months                             | 24 -26 Months                   |
|                                           |                                 |
| YES                                       |                                 |
| Thaba Tholo Veld Bull                     |                                 |
| Beautiful heifer. Productive at young age | Young, well balanced heifer     |
| Horn Measurements                         |                                 |
| 18 Aug 2014                               | 18 Aug 2014                     |
| 25.0 "                                    | 21.2 "                          |
| 58.0 "                                    | 51.5 "                          |
| 8.5 "                                     | 8.0 "                           |
| 0.0                                       |                                 |
|                                           | 18 Aug 2014<br>25.0 "<br>58.0 " |