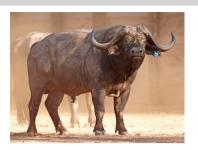

# LOT NO: 121 Buffel / Buffalo

Lot 121 - Both in Calf

Red 81 - Volume

Red 81 and Abel

White 82

Lot 121

## Two Young 28-30" Cows - Both in Calf

PRICE 121 mil Females = 2

| Tag                   | Red 81 ()                        | White 82 ()                   |
|-----------------------|----------------------------------|-------------------------------|
|                       |                                  | *                             |
| Sex                   | Female                           | Female                        |
| Age group             | Adult                            | Young Adult                   |
| Approximate age       | 6 - 7 Years                      | 40 - 48 Months                |
|                       |                                  |                               |
| Pregnant              | YES                              | YES                           |
| In calf to            | Thaba Tholo Veld Bull            | Thaba Tholo Veld Bull         |
| Remarks               | Good horn volume with deep curve | Well balanced with good horns |
|                       | Horn Measurements                |                               |
| Date measured         | 18 Aug 2014                      | 18 Aug 2014                   |
| Spread                | 30.2 "                           | 28.0 "                        |
| Tip to tip            | 76.0 "                           | 64.0 "                        |
| Boss                  | 10.0 "                           | 9.0 "                         |
| Distance between tips | 13.5 "                           | 15.5 "                        |