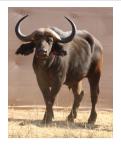

# LOT NO: 122 Buffel / Buffalo

Yellow 83 - In Calf

Yellow 83

Orange 84 - Body

Orange 84

Orange 84 with Abel

## 2 Young Heifers - One in Calf

### R 800 000 Females = 2

| Yellow 83 ()                              | Orange 84 ()                    |
|-------------------------------------------|---------------------------------|
| Female                                    | Female                          |
| Sub Adult                                 | Sub Adult                       |
| 24 -26 Months                             | 24 -26 Months                   |
|                                           |                                 |
| YES                                       |                                 |
| Thaba Tholo Veld Bull                     |                                 |
| Beautiful heifer. Productive at young age | Young, well balanced heifer     |
| Horn Measurements                         |                                 |
| 18 Aug 2014                               | 18 Aug 2014                     |
| 25.0 "                                    | 21.2 "                          |
| 58.0 "                                    | 51.5 "                          |
| 8.5 "                                     | 8.0 "                           |
| 0.0                                       |                                 |
|                                           | 18 Aug 2014<br>25.0 "<br>58.0 " |