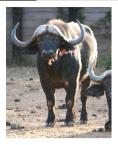

# LOT NO: 121 Buffel / Buffalo

Lot 121 - Both in Calf

Red 81 - Volume

Red 81 and Abel

White 82

Lot 121

## Two Young 28-30" Cows - Both in Calf

PRICE 121 mil Females = 2

| Tag                   | Red 81 ()                        | White 82 ()                   |
|-----------------------|----------------------------------|-------------------------------|
|                       |                                  | *                             |
| Sex                   | Female                           | Female                        |
| Age group             | Adult                            | Young Adult                   |
| Approximate age       | 6 - 7 Years                      | 40 - 48 Months                |
|                       |                                  |                               |
| Pregnant              | YES                              | YES                           |
| In calf to            | Thaba Tholo Veld Bull            | Thaba Tholo Veld Bull         |
| Remarks               | Good horn volume with deep curve | Well balanced with good horns |
|                       | Horn Measurements                |                               |
| Date measured         | 18 Aug 2014                      | 18 Aug 2014                   |
| Spread                | 30.2 "                           | 28.0 "                        |
| Tip to tip            | 76.0 "                           | 64.0 "                        |
| Boss                  | 10.0 "                           | 9.0 "                         |
| Distance between tips | 13.5 "                           | 15.5 "                        |