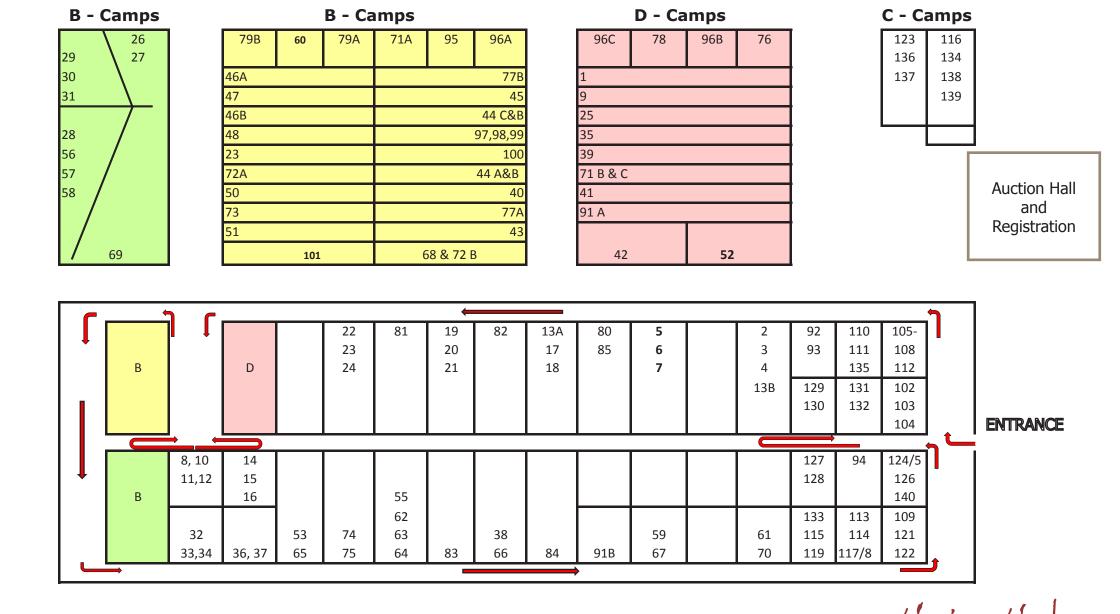

|  |  |  |
| In calf to            | Cuanza                                  |  |  |  |
| Remarks               | Sired by and in calf to two exceptional |  |  |  |
| Horn Measurements     |                                         |  |  |  |
| Date measured         | 18 Aug 2014                             |  |  |  |
| Spread                | 33.0 "                                  |  |  |  |
| Tip to tip            | 69.0 "                                  |  |  |  |
| Boss                  | 9.0 "                                   |  |  |  |
| Distance between tips | 20.0 "                                  |  |  |  |
|                       |                                         |  |  |  |



# Thaba Tholo Production Auction Pen Layout - 17 September 2014