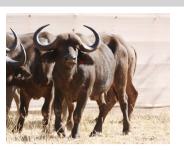

# LOT NO: 121 Buffel / Buffalo

Lot 121 - Both in Calf

Red 81 - Volume

Red 81 and Abel

White 82

Lot 121

## Two Young 28-30" Cows - Both in Calf

PRICE 121 mil Females = 2

| Tag                   | Red 81 ()                        | White 82 ()                   |
|-----------------------|----------------------------------|-------------------------------|
|                       |                                  | *                             |
| Sex                   | Female                           | Female                        |
| Age group             | Adult                            | Young Adult                   |
| Approximate age       | 6 - 7 Years                      | 40 - 48 Months                |
|                       |                                  |                               |
| Pregnant              | YES                              | YES                           |
| In calf to            | Thaba Tholo Veld Bull            | Thaba Tholo Veld Bull         |
| Remarks               | Good horn volume with deep curve | Well balanced with good horns |
|                       | Horn Measurements                |                               |
| Date measured         | 18 Aug 2014                      | 18 Aug 2014                   |
| Spread                | 30.2 "                           | 28.0 "                        |
| Tip to tip            | 76.0 "                           | 64.0 "                        |
| Boss                  | 10.0 "                           | 9.0 "                         |
| Distance between tips | 13.5 "                           | 15.5 "                        |