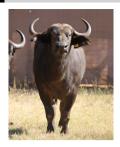

# LOT NO: 121 Buffel / Buffalo

Lot 121 - Both in Calf

Red 81 - Volume

Red 81 and Abel

White 82

Lot 121

## Two Young 28-30" Cows - Both in Calf

PRICE 121 mil Females = 2

| Tag                   | Red 81 ()                        | White 82 ()                   |
|-----------------------|----------------------------------|-------------------------------|
|                       |                                  | *                             |
| Sex                   | Female                           | Female                        |
| Age group             | Adult                            | Young Adult                   |
| Approximate age       | 6 - 7 Years                      | 40 - 48 Months                |
|                       |                                  |                               |
| Pregnant              | YES                              | YES                           |
| In calf to            | Thaba Tholo Veld Bull            | Thaba Tholo Veld Bull         |
| Remarks               | Good horn volume with deep curve | Well balanced with good horns |
|                       | Horn Measurements                |                               |
| Date measured         | 18 Aug 2014                      | 18 Aug 2014                   |
| Spread                | 30.2 "                           | 28.0 "                        |
| Tip to tip            | 76.0 "                           | 64.0 "                        |
| Boss                  | 10.0 "                           | 9.0 "                         |
| Distance between tips | 13.5 "                           | 15.5 "                        |