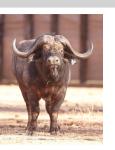

# LOT NO: 121 Buffel / Buffalo

Lot 121 - Both in Calf

Red 81 - Volume

Red 81 and Abel

White 82

Lot 121

## Two Young 28-30" Cows - Both in Calf

PRICE 121 mil Females = 2

| Tag                   | Red 81 ()                        | White 82 ()                   |
|-----------------------|----------------------------------|-------------------------------|
|                       |                                  | *                             |
| Sex                   | Female                           | Female                        |
| Age group             | Adult                            | Young Adult                   |
| Approximate age       | 6 - 7 Years                      | 40 - 48 Months                |
|                       |                                  |                               |
| Pregnant              | YES                              | YES                           |
| In calf to            | Thaba Tholo Veld Bull            | Thaba Tholo Veld Bull         |
| Remarks               | Good horn volume with deep curve | Well balanced with good horns |
|                       | Horn Measurements                |                               |
| Date measured         | 18 Aug 2014                      | 18 Aug 2014                   |
| Spread                | 30.2 "                           | 28.0 "                        |
| Tip to tip            | 76.0 "                           | 64.0 "                        |
| Boss                  | 10.0 "                           | 9.0 "                         |
| Distance between tips | 13.5 "                           | 15.5 "                        |