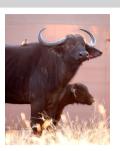

# LOT NO: 126 Buffel / Buffalo

Red 89 - 31.7" Spread

Red 89

Red 89

Red 89 - Action

### Beautiful 31.7" Cow - In Calf

### Females = 1

1.5 mil

| Tag                   | Red 89                       |  |
|-----------------------|------------------------------|--|
| Sex                   | Female                       |  |
| Age group             | Adult                        |  |
| Approximate age       | 7 - 8 years                  |  |
|                       |                              |  |
| Pregnant              | YES                          |  |
| In calf to            | Thaba Tholo Veld Bull        |  |
| Remarks               | Perfectly balanced and alert |  |
| Horn Measurements     |                              |  |
| Date measured         | 18 Aug 2014                  |  |
| Spread                | 31.7 "                       |  |
| Tip to tip            | 63.0 "                       |  |
| Boss                  | 9.5 "                        |  |
| Distance between tips | 20.5 "                       |  |
|                       |                              |  |