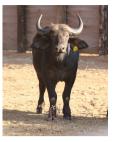

# LOT NO: 121 Buffel / Buffalo

Lot 121 - Both in Calf

Red 81 - Volume

Red 81 and Abel

White 82

Lot 121

## Two Young 28-30" Cows - Both in Calf

PRICE 121 mil Females = 2

| Tag                   | Red 81 ()                        | White 82 ()                   |
|-----------------------|----------------------------------|-------------------------------|
|                       |                                  | *                             |
| Sex                   | Female                           | Female                        |
| Age group             | Adult                            | Young Adult                   |
| Approximate age       | 6 - 7 Years                      | 40 - 48 Months                |
|                       |                                  |                               |
| Pregnant              | YES                              | YES                           |
| In calf to            | Thaba Tholo Veld Bull            | Thaba Tholo Veld Bull         |
| Remarks               | Good horn volume with deep curve | Well balanced with good horns |
|                       | Horn Measurements                |                               |
| Date measured         | 18 Aug 2014                      | 18 Aug 2014                   |
| Spread                | 30.2 "                           | 28.0 "                        |
| Tip to tip            | 76.0 "                           | 64.0 "                        |
| Boss                  | 10.0 "                           | 9.0 "                         |
| Distance between tips | 13.5 "                           | 15.5 "                        |