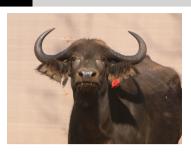

# LOT NO: 122 Buffel / Buffalo

Yellow 83 - In Calf

Yellow 83

Orange 84 - Body

Orange 84

Orange 84 with Abel

## 2 Young Heifers - One in Calf

### R 800 000 Females = 2

| Yellow 83 ()                              | Orange 84 ()                    |
|-------------------------------------------|---------------------------------|
| Female                                    | Female                          |
| Sub Adult                                 | Sub Adult                       |
| 24 -26 Months                             | 24 -26 Months                   |
|                                           |                                 |
| YES                                       |                                 |
| Thaba Tholo Veld Bull                     |                                 |
| Beautiful heifer. Productive at young age | Young, well balanced heifer     |
| Horn Measurements                         |                                 |
| 18 Aug 2014                               | 18 Aug 2014                     |
| 25.0 "                                    | 21.2 "                          |
| 58.0 "                                    | 51.5 "                          |
| 8.5 "                                     | 8.0 "                           |
| 0.0                                       |                                 |
|                                           | 18 Aug 2014<br>25.0 "<br>58.0 " |