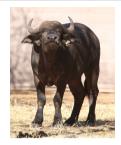

# LOT NO: 121 Buffel / Buffalo

Lot 121 - Both in Calf

Red 81 - Volume

Red 81 and Abel

White 82

Lot 121

## Two Young 28-30" Cows - Both in Calf

PRICE 121 mil Females = 2

| Tag                   | Red 81 ()                        | White 82 ()                   |
|-----------------------|----------------------------------|-------------------------------|
|                       |                                  | *                             |
| Sex                   | Female                           | Female                        |
| Age group             | Adult                            | Young Adult                   |
| Approximate age       | 6 - 7 Years                      | 40 - 48 Months                |
|                       |                                  |                               |
| Pregnant              | YES                              | YES                           |
| In calf to            | Thaba Tholo Veld Bull            | Thaba Tholo Veld Bull         |
| Remarks               | Good horn volume with deep curve | Well balanced with good horns |
|                       | Horn Measurements                |                               |
| Date measured         | 18 Aug 2014                      | 18 Aug 2014                   |
| Spread                | 30.2 "                           | 28.0 "                        |
| Tip to tip            | 76.0 "                           | 64.0 "                        |
| Boss                  | 10.0 "                           | 9.0 "                         |
| Distance between tips | 13.5 "                           | 15.5 "                        |