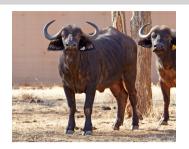

# LOT NO: 121 Buffel / Buffalo

Lot 121 - Both in Calf

Red 81 - Volume

Red 81 and Abel

White 82

Lot 121

## Two Young 28-30" Cows - Both in Calf

PRICE 121 mil Females = 2

| Tag                   | Red 81 ()                        | White 82 ()                   |
|-----------------------|----------------------------------|-------------------------------|
|                       |                                  | *                             |
| Sex                   | Female                           | Female                        |
| Age group             | Adult                            | Young Adult                   |
| Approximate age       | 6 - 7 Years                      | 40 - 48 Months                |
|                       |                                  |                               |
| Pregnant              | YES                              | YES                           |
| In calf to            | Thaba Tholo Veld Bull            | Thaba Tholo Veld Bull         |
| Remarks               | Good horn volume with deep curve | Well balanced with good horns |
|                       | Horn Measurements                |                               |
| Date measured         | 18 Aug 2014                      | 18 Aug 2014                   |
| Spread                | 30.2 "                           | 28.0 "                        |
| Tip to tip            | 76.0 "                           | 64.0 "                        |
| Boss                  | 10.0 "                           | 9.0 "                         |
| Distance between tips | 13.5 "                           | 15.5 "                        |