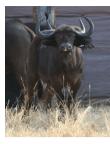

# LOT NO: 127 Buffel / Buffalo

White 91

White 92

White 119

Lot 127 - White tags

White 91 & 92

## 3 Young 22 - 23.5" Heifers

### Females = 3

PRICE 127 mil

| Tag                   | White 91 ()         | White 92 ()         | White 119 ()        |
|-----------------------|---------------------|---------------------|---------------------|
| Sex                   | Female              | Female              | Female              |
| Age group             | Sub Adult           | Sub Adult           | Sub Adult           |
| Approximate age       | 26 - 28 Months      | 24 - 26 Months      | 36 Months           |
|                       |                     |                     |                     |
| Pregnant              |                     |                     |                     |
| In calf to            |                     |                     |                     |
| Remarks               | Strong young heifer | Strong young heifer | Strong young heifer |
|                       |                     | Horn Measurements   |                     |
| Date measured         | 18 Aug 2014         | 18 Aug 2014         | 18 Aug 2014         |
| Spread                | 23.5 "              | 22.2 "              | 23.0 "              |
| Tip to tip            | 55.0 "              | 51.5 "              | 50.0 "              |
| Boss                  | 9.0 "               | 9.0 "               | 9.0 "               |
| Distance between tips | 15.0 "              | 16.5 "              | 16.0 "              |

Page 80 Thaba Tholo Auction 2014