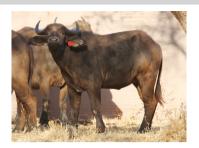

## LOT NO: 125 Buffel / Buffalo

34.5" Bontle

Bontle

Bontle - Curve

Exceptional Bontle

Bontle

## "Bontle" - Exceptional Young 34.5" Cow - In Calf

Females = 1 11.5 mil

> Tag White 88 Sex Female Age group Adult Approximate age 6 - 7 Years

> > Pregnant YES

In calf to Thaba Tholo Veld Bull

Remarks Beautiful cow with perfect horn shape

### **Horn Measurements**

Date measured 18 Aug 2014

Spread 34.5 "

Tip to tip 71.0 "

Boss 10.0 "

Distance between tips 20.0 "