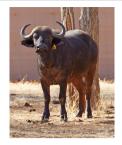

# LOT NO: 121 Buffel / Buffalo

Lot 121 - Both in Calf

Red 81 - Volume

Red 81 and Abel

White 82

Lot 121

## Two Young 28-30" Cows - Both in Calf

PRICE 121 mil Females = 2

| Tag                   | Red 81 ()                        | White 82 ()                   |
|-----------------------|----------------------------------|-------------------------------|
|                       |                                  | *                             |
| Sex                   | Female                           | Female                        |
| Age group             | Adult                            | Young Adult                   |
| Approximate age       | 6 - 7 Years                      | 40 - 48 Months                |
|                       |                                  |                               |
| Pregnant              | YES                              | YES                           |
| In calf to            | Thaba Tholo Veld Bull            | Thaba Tholo Veld Bull         |
| Remarks               | Good horn volume with deep curve | Well balanced with good horns |
|                       | Horn Measurements                |                               |
| Date measured         | 18 Aug 2014                      | 18 Aug 2014                   |
| Spread                | 30.2 "                           | 28.0 "                        |
| Tip to tip            | 76.0 "                           | 64.0 "                        |
| Boss                  | 10.0 "                           | 9.0 "                         |
| Distance between tips | 13.5 "                           | 15.5 "                        |

Page 74 Thaba Tholo Auction 2014