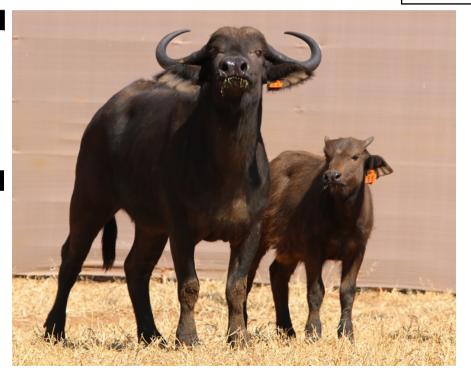

# LOT NO: 121 Buffel / Buffalo

Lot 121 - Both in Calf

Red 81 - Volume

Red 81 and Abel

White 82

Lot 121

## Two Young 28-30" Cows - Both in Calf

PRICE 121 mil Females = 2

| Tag                   | Red 81 ()                        | White 82 ()                   |
|-----------------------|----------------------------------|-------------------------------|
|                       |                                  | *                             |
| Sex                   | Female                           | Female                        |
| Age group             | Adult                            | Young Adult                   |
| Approximate age       | 6 - 7 Years                      | 40 - 48 Months                |
|                       |                                  |                               |
| Pregnant              | YES                              | YES                           |
| In calf to            | Thaba Tholo Veld Bull            | Thaba Tholo Veld Bull         |
| Remarks               | Good horn volume with deep curve | Well balanced with good horns |
|                       | Horn Measurements                |                               |
| Date measured         | 18 Aug 2014                      | 18 Aug 2014                   |
| Spread                | 30.2 "                           | 28.0 "                        |
| Tip to tip            | 76.0 "                           | 64.0 "                        |
| Boss                  | 10.0 "                           | 9.0 "                         |
| Distance between tips | 13.5 "                           | 15.5 "                        |