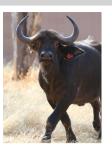

# LOT NO: 123 Buffel / Buffalo

Brute 44.5" Bull Brute 17" Boss Big Bodied

All Buffalo!!

## "Brute" - Strong Hardbossed 44.5" Breeding Bull

Males = 1 R 425 000

| Tag             | Blue 111                  |
|-----------------|---------------------------|
| Sex             | Male                      |
| Age group       | Adult                     |
| Approximate age | 12 -14 Years              |
| Remarks         | Big bodied - strong bull. |

| Horn Mea              | Horn Measurements |  |
|-----------------------|-------------------|--|
| Date measured         | 18 Aug 2014       |  |
| Spread                | 44.5 "            |  |
| Tip to tip            | 76.0 "            |  |
| Boss                  | 17.0 "            |  |
| Distance between tips | 40.5 "            |  |
| SCI                   | 110.0             |  |

Page 76 Thaba Tholo Auction 2014