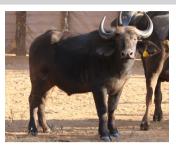

# LOT NO: 122 Buffel / Buffalo

Yellow 83 - In Calf

Yellow 83

Orange 84 - Body

Orange 84

Orange 84 with Abel

## 2 Young Heifers - One in Calf

### R 800 000 Females = 2

| Yellow 83 ()                              | Orange 84 ()                    |
|-------------------------------------------|---------------------------------|
| Female                                    | Female                          |
| Sub Adult                                 | Sub Adult                       |
| 24 -26 Months                             | 24 -26 Months                   |
|                                           |                                 |
| YES                                       |                                 |
| Thaba Tholo Veld Bull                     |                                 |
| Beautiful heifer. Productive at young age | Young, well balanced heifer     |
| Horn Measurements                         |                                 |
| 18 Aug 2014                               | 18 Aug 2014                     |
| 25.0 "                                    | 21.2 "                          |
| 58.0 "                                    | 51.5 "                          |
| 8.5 "                                     | 8.0 "                           |
| 0.0                                       |                                 |
|                                           | 18 Aug 2014<br>25.0 "<br>58.0 " |