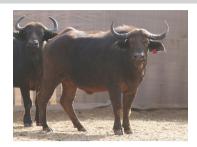

# LOT NO: 123 Buffel / Buffalo

Brute 44.5" Bull Brute 17" Boss Big Bodied

All Buffalo!!

## "Brute" - Strong Hardbossed 44.5" Breeding Bull

Males = 1 R 425 000

| Tag             | Blue 111                  |
|-----------------|---------------------------|
| Sex             | Male                      |
| Age group       | Adult                     |
| Approximate age | 12 -14 Years              |
| Remarks         | Big bodied - strong bull. |

| Horn Mea              | Horn Measurements |  |
|-----------------------|-------------------|--|
| Date measured         | 18 Aug 2014       |  |
| Spread                | 44.5 "            |  |
| Tip to tip            | 76.0 "            |  |
| Boss                  | 17.0 "            |  |
| Distance between tips | 40.5 "            |  |
| SCI                   | 110.0             |  |