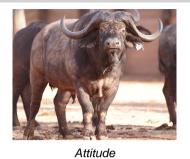

# LOT NO: 123 Buffel / Buffalo

Brute 44.5" Bull Brute 17" Boss Big Bodied

All Buffalo!!

## "Brute" - Strong Hardbossed 44.5" Breeding Bull

Males = 1 R 425 000

| Tag             | Blue 111                  |
|-----------------|---------------------------|
| Sex             | Male                      |
| Age group       | Adult                     |
| Approximate age | 12 -14 Years              |
| Remarks         | Big bodied - strong bull. |

| Horn Mea              | Horn Measurements |  |
|-----------------------|-------------------|--|
| Date measured         | 18 Aug 2014       |  |
| Spread                | 44.5 "            |  |
| Tip to tip            | 76.0 "            |  |
| Boss                  | 17.0 "            |  |
| Distance between tips | 40.5 "            |  |
| SCI                   | 110.0             |  |