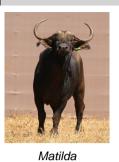

# LOT NO: 140 Buffel / Buffalo

In Calf to Cuanza Depth of Horn

"Matilda" - Magnificent 33" Cow (Daughter of Matetsi in calf to Cuanza)

### Females = 1 4.8 mil

| Tag                   | Green 87                                |  |  |  |
|-----------------------|-----------------------------------------|--|--|--|
| Sex                   | Female                                  |  |  |  |
| Age group             | Adult                                   |  |  |  |
| Approximate age       | Born 19/03/2006                         |  |  |  |
|                       |                                         |  |  |  |
| Pregnant              | YES                                     |  |  |  |
| In calf to            | Cuanza                                  |  |  |  |
| Remarks               | Sired by and in calf to two exceptional |  |  |  |
| Horn Measurements     |                                         |  |  |  |
| Date measured         | 18 Aug 2014                             |  |  |  |
| Spread                | 33.0 "                                  |  |  |  |
| Tip to tip            | 69.0 "                                  |  |  |  |
| Boss                  | 9.0 "                                   |  |  |  |
| Distance between tips | 20.0 "                                  |  |  |  |
|                       |                                         |  |  |  |