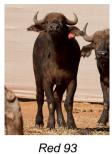

# LOT NO: 128 Buffel / Buffalo

Red 93 Red 93 Red 94

Red 94

## 2 Young 19 - 21" Heifers

### R 600 000 Females = 2

| Red 93 ()               | Red 94 ()                                                                                                        |
|-------------------------|------------------------------------------------------------------------------------------------------------------|
| Female                  | Female                                                                                                           |
| Sub Adult               | Sub Adult                                                                                                        |
| 36 Months               | 24 - 26 Months                                                                                                   |
| •                       |                                                                                                                  |
|                         |                                                                                                                  |
|                         |                                                                                                                  |
| Well balanced and alert | Well balanced and alert                                                                                          |
| Horn Measurements       |                                                                                                                  |
| 18 Aug 2014             | 18 Aug 2014                                                                                                      |
| 20.7 "                  | 19.2 "                                                                                                           |
| 46.0 "                  | 49.5 "                                                                                                           |
| 75"                     | 7.0 "                                                                                                            |
| 7.5                     | 7.0                                                                                                              |
|                         | Red 93 () Female Sub Adult 36 Months  Well balanced and alert  Horn Measurements 18 Aug 2014 20.7 " 46.0 " 7.5 " |