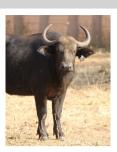

# LOT NO: 124 Buffel / Buffalo

Dainty - 32.2" Cow

Dainty with Calf

Dainty

Dainty

7.6 mil

## "Dainty" - Exceptional Young 32.2" Cow with Heifer Calf

# Females = 1

| Tag                   | Orange 85                         |
|-----------------------|-----------------------------------|
| Sex                   | Female                            |
| Age group             | Adult                             |
| Approximate age       | 6 - 7 Years                       |
|                       |                                   |
| Pregnant              | YES                               |
| In calf to            | Thaba Tholo Veld Bull             |
| Remarks               | Sold with 5 month old heifer calf |
| Horn Mea              | asurements                        |
| Date measured         | 10 Jun 2014                       |
| Spread                | 32.2 "                            |
| Tip to tip            | 74.5 "                            |
| Boss                  | 9.0 "                             |
| Distance between tips | 18.0 "                            |
|                       |                                   |