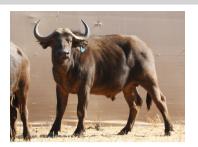

# LOT NO: 121 Buffel / Buffalo

Lot 121 - Both in Calf

Red 81 - Volume

Red 81 and Abel

White 82

Lot 121

## Two Young 28-30" Cows - Both in Calf

PRICE 121 mil Females = 2

| Tag                   | Red 81 ()                        | White 82 ()                   |
|-----------------------|----------------------------------|-------------------------------|
|                       |                                  | *                             |
| Sex                   | Female                           | Female                        |
| Age group             | Adult                            | Young Adult                   |
| Approximate age       | 6 - 7 Years                      | 40 - 48 Months                |
|                       |                                  |                               |
| Pregnant              | YES                              | YES                           |
| In calf to            | Thaba Tholo Veld Bull            | Thaba Tholo Veld Bull         |
| Remarks               | Good horn volume with deep curve | Well balanced with good horns |
|                       | Horn Measurements                |                               |
| Date measured         | 18 Aug 2014                      | 18 Aug 2014                   |
| Spread                | 30.2 "                           | 28.0 "                        |
| Tip to tip            | 76.0 "                           | 64.0 "                        |
| Boss                  | 10.0 "                           | 9.0 "                         |
| Distance between tips | 13.5 "                           | 15.5 "                        |