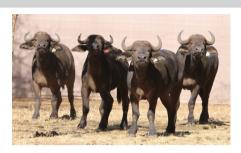

# LOT NO: 121 Buffel / Buffalo

Lot 121 - Both in Calf

Red 81 - Volume

Red 81 and Abel

White 82

Lot 121

## Two Young 28-30" Cows - Both in Calf

PRICE 121 mil Females = 2

| Tag                   | Red 81 ()                        | White 82 ()                   |
|-----------------------|----------------------------------|-------------------------------|
|                       |                                  | *                             |
| Sex                   | Female                           | Female                        |
| Age group             | Adult                            | Young Adult                   |
| Approximate age       | 6 - 7 Years                      | 40 - 48 Months                |
|                       |                                  |                               |
| Pregnant              | YES                              | YES                           |
| In calf to            | Thaba Tholo Veld Bull            | Thaba Tholo Veld Bull         |
| Remarks               | Good horn volume with deep curve | Well balanced with good horns |
|                       | Horn Measurements                |                               |
| Date measured         | 18 Aug 2014                      | 18 Aug 2014                   |
| Spread                | 30.2 "                           | 28.0 "                        |
| Tip to tip            | 76.0 "                           | 64.0 "                        |
| Boss                  | 10.0 "                           | 9.0 "                         |
| Distance between tips | 13.5 "                           | 15.5 "                        |