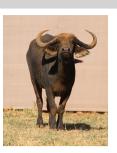

# LOT NO: 121 Buffel / Buffalo

Lot 121 - Both in Calf

Red 81 - Volume

Red 81 and Abel

White 82

Lot 121

## Two Young 28-30" Cows - Both in Calf

PRICE 121 mil Females = 2

| Tag                   | Red 81 ()                        | White 82 ()                   |
|-----------------------|----------------------------------|-------------------------------|
|                       |                                  | *                             |
| Sex                   | Female                           | Female                        |
| Age group             | Adult                            | Young Adult                   |
| Approximate age       | 6 - 7 Years                      | 40 - 48 Months                |
|                       |                                  |                               |
| Pregnant              | YES                              | YES                           |
| In calf to            | Thaba Tholo Veld Bull            | Thaba Tholo Veld Bull         |
| Remarks               | Good horn volume with deep curve | Well balanced with good horns |
|                       | Horn Measurements                |                               |
| Date measured         | 18 Aug 2014                      | 18 Aug 2014                   |
| Spread                | 30.2 "                           | 28.0 "                        |
| Tip to tip            | 76.0 "                           | 64.0 "                        |
| Boss                  | 10.0 "                           | 9.0 "                         |
| Distance between tips | 13.5 "                           | 15.5 "                        |