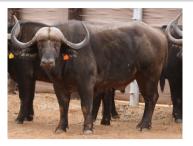

# LOT NO: 122 Buffel / Buffalo

Yellow 83 - In Calf

Yellow 83

Orange 84 - Body

Orange 84

Orange 84 with Abel

## 2 Young Heifers - One in Calf

### R 800 000 Females = 2

| Yellow 83 ()                              | Orange 84 ()                    |
|-------------------------------------------|---------------------------------|
| Female                                    | Female                          |
| Sub Adult                                 | Sub Adult                       |
| 24 -26 Months                             | 24 -26 Months                   |
|                                           |                                 |
| YES                                       |                                 |
| Thaba Tholo Veld Bull                     |                                 |
| Beautiful heifer. Productive at young age | Young, well balanced heifer     |
| Horn Measurements                         |                                 |
| 18 Aug 2014                               | 18 Aug 2014                     |
| 25.0 "                                    | 21.2 "                          |
| 58.0 "                                    | 51.5 "                          |
| 8.5 "                                     | 8.0 "                           |
| 0.0                                       |                                 |
|                                           | 18 Aug 2014<br>25.0 "<br>58.0 " |