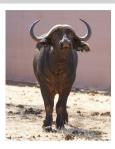

# LOT NO: 121 Buffel / Buffalo

Lot 121 - Both in Calf

Red 81 - Volume

Red 81 and Abel

White 82

Lot 121

## Two Young 28-30" Cows - Both in Calf

PRICE 121 mil Females = 2

| Tag                   | Red 81 ()                        | White 82 ()                   |
|-----------------------|----------------------------------|-------------------------------|
|                       |                                  | *                             |
| Sex                   | Female                           | Female                        |
| Age group             | Adult                            | Young Adult                   |
| Approximate age       | 6 - 7 Years                      | 40 - 48 Months                |
|                       |                                  |                               |
| Pregnant              | YES                              | YES                           |
| In calf to            | Thaba Tholo Veld Bull            | Thaba Tholo Veld Bull         |
| Remarks               | Good horn volume with deep curve | Well balanced with good horns |
|                       | Horn Measurements                |                               |
| Date measured         | 18 Aug 2014                      | 18 Aug 2014                   |
| Spread                | 30.2 "                           | 28.0 "                        |
| Tip to tip            | 76.0 "                           | 64.0 "                        |
| Boss                  | 10.0 "                           | 9.0 "                         |
| Distance between tips | 13.5 "                           | 15.5 "                        |