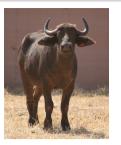

# LOT NO: 121 Buffel / Buffalo

Lot 121 - Both in Calf

Red 81 - Volume

Red 81 and Abel

White 82

Lot 121

## Two Young 28-30" Cows - Both in Calf

PRICE 121 mil Females = 2

| Tag                   | Red 81 ()                        | White 82 ()                   |
|-----------------------|----------------------------------|-------------------------------|
|                       |                                  | *                             |
| Sex                   | Female                           | Female                        |
| Age group             | Adult                            | Young Adult                   |
| Approximate age       | 6 - 7 Years                      | 40 - 48 Months                |
|                       |                                  |                               |
| Pregnant              | YES                              | YES                           |
| In calf to            | Thaba Tholo Veld Bull            | Thaba Tholo Veld Bull         |
| Remarks               | Good horn volume with deep curve | Well balanced with good horns |
|                       | Horn Measurements                |                               |
| Date measured         | 18 Aug 2014                      | 18 Aug 2014                   |
| Spread                | 30.2 "                           | 28.0 "                        |
| Tip to tip            | 76.0 "                           | 64.0 "                        |
| Boss                  | 10.0 "                           | 9.0 "                         |
| Distance between tips | 13.5 "                           | 15.5 "                        |