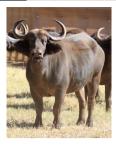

# LOT NO: 123 Buffel / Buffalo

Brute 44.5" Bull Brute 17" Boss Big Bodied

All Buffalo!!

## "Brute" - Strong Hardbossed 44.5" Breeding Bull

Males = 1 R 425 000

| Tag             | Blue 111                  |
|-----------------|---------------------------|
| Sex             | Male                      |
| Age group       | Adult                     |
| Approximate age | 12 -14 Years              |
| Remarks         | Big bodied - strong bull. |

| Horn Mea              | Horn Measurements |  |
|-----------------------|-------------------|--|
| Date measured         | 18 Aug 2014       |  |
| Spread                | 44.5 "            |  |
| Tip to tip            | 76.0 "            |  |
| Boss                  | 17.0 "            |  |
| Distance between tips | 40.5 "            |  |
| SCI                   | 110.0             |  |