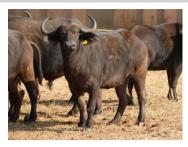

# LOT NO: 122 Buffel / Buffalo

Yellow 83 - In Calf

Yellow 83

Orange 84 - Body

Orange 84

Orange 84 with Abel

## 2 Young Heifers - One in Calf

### R 800 000 Females = 2

| Yellow 83 ()                              | Orange 84 ()                    |
|-------------------------------------------|---------------------------------|
| Female                                    | Female                          |
| Sub Adult                                 | Sub Adult                       |
| 24 -26 Months                             | 24 -26 Months                   |
|                                           |                                 |
| YES                                       |                                 |
| Thaba Tholo Veld Bull                     |                                 |
| Beautiful heifer. Productive at young age | Young, well balanced heifer     |
| Horn Measurements                         |                                 |
| 18 Aug 2014                               | 18 Aug 2014                     |
| 25.0 "                                    | 21.2 "                          |
| 58.0 "                                    | 51.5 "                          |
| 8.5 "                                     | 8.0 "                           |
| 0.0                                       |                                 |
|                                           | 18 Aug 2014<br>25.0 "<br>58.0 " |