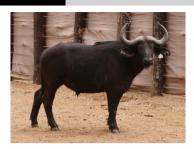

# LOT NO: 121 Buffel / Buffalo

Lot 121 - Both in Calf

Red 81 - Volume

Red 81 and Abel

White 82

Lot 121

## Two Young 28-30" Cows - Both in Calf

PRICE 121 mil Females = 2

| Tag                   | Red 81 ()                        | White 82 ()                   |
|-----------------------|----------------------------------|-------------------------------|
|                       |                                  | *                             |
| Sex                   | Female                           | Female                        |
| Age group             | Adult                            | Young Adult                   |
| Approximate age       | 6 - 7 Years                      | 40 - 48 Months                |
|                       |                                  |                               |
| Pregnant              | YES                              | YES                           |
| In calf to            | Thaba Tholo Veld Bull            | Thaba Tholo Veld Bull         |
| Remarks               | Good horn volume with deep curve | Well balanced with good horns |
|                       | Horn Measurements                |                               |
| Date measured         | 18 Aug 2014                      | 18 Aug 2014                   |
| Spread                | 30.2 "                           | 28.0 "                        |
| Tip to tip            | 76.0 "                           | 64.0 "                        |
| Boss                  | 10.0 "                           | 9.0 "                         |
| Distance between tips | 13.5 "                           | 15.5 "                        |