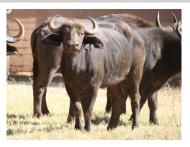

# LOT NO: 121 Buffel / Buffalo

Lot 121 - Both in Calf

Red 81 - Volume

Red 81 and Abel

White 82

Lot 121

## Two Young 28-30" Cows - Both in Calf

PRICE 121 mil Females = 2

| Tag                   | Red 81 ()                        | White 82 ()                   |
|-----------------------|----------------------------------|-------------------------------|
|                       |                                  | *                             |
| Sex                   | Female                           | Female                        |
| Age group             | Adult                            | Young Adult                   |
| Approximate age       | 6 - 7 Years                      | 40 - 48 Months                |
|                       |                                  |                               |
| Pregnant              | YES                              | YES                           |
| In calf to            | Thaba Tholo Veld Bull            | Thaba Tholo Veld Bull         |
| Remarks               | Good horn volume with deep curve | Well balanced with good horns |
|                       | Horn Measurements                |                               |
| Date measured         | 18 Aug 2014                      | 18 Aug 2014                   |
| Spread                | 30.2 "                           | 28.0 "                        |
| Tip to tip            | 76.0 "                           | 64.0 "                        |
| Boss                  | 10.0 "                           | 9.0 "                         |
| Distance between tips | 13.5 "                           | 15.5 "                        |