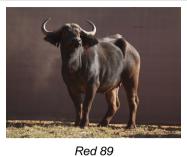

# LOT NO: 126 Buffel / Buffalo

Red 89 - 31.7" Spread

Red 89

Red 89

Red 89 - Action

### Beautiful 31.7" Cow - In Calf

### Females = 1

1.5 mil

| Tag                   | Red 89                       |  |
|-----------------------|------------------------------|--|
| Sex                   | Female                       |  |
| Age group             | Adult                        |  |
| Approximate age       | 7 - 8 years                  |  |
|                       |                              |  |
| Pregnant              | YES                          |  |
| In calf to            | Thaba Tholo Veld Bull        |  |
| Remarks               | Perfectly balanced and alert |  |
| Horn Measurements     |                              |  |
| Date measured         | 18 Aug 2014                  |  |
| Spread                | 31.7 "                       |  |
| Tip to tip            | 63.0 "                       |  |
| Boss                  | 9.5 "                        |  |
| Distance between tips | 20.5 "                       |  |
|                       |                              |  |