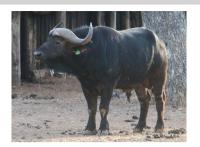

# LOT NO: 121 Buffel / Buffalo

Lot 121 - Both in Calf

Red 81 - Volume

Red 81 and Abel

White 82

Lot 121

## Two Young 28-30" Cows - Both in Calf

PRICE 121 mil Females = 2

| Tag                   | Red 81 ()                        | White 82 ()                   |
|-----------------------|----------------------------------|-------------------------------|
|                       |                                  | *                             |
| Sex                   | Female                           | Female                        |
| Age group             | Adult                            | Young Adult                   |
| Approximate age       | 6 - 7 Years                      | 40 - 48 Months                |
|                       |                                  |                               |
| Pregnant              | YES                              | YES                           |
| In calf to            | Thaba Tholo Veld Bull            | Thaba Tholo Veld Bull         |
| Remarks               | Good horn volume with deep curve | Well balanced with good horns |
|                       | Horn Measurements                |                               |
| Date measured         | 18 Aug 2014                      | 18 Aug 2014                   |
| Spread                | 30.2 "                           | 28.0 "                        |
| Tip to tip            | 76.0 "                           | 64.0 "                        |
| Boss                  | 10.0 "                           | 9.0 "                         |
| Distance between tips | 13.5 "                           | 15.5 "                        |