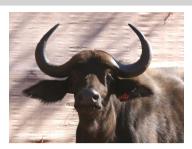

# LOT NO: 121 Buffel / Buffalo

Lot 121 - Both in Calf

Red 81 - Volume

Red 81 and Abel

White 82

Lot 121

## Two Young 28-30" Cows - Both in Calf

PRICE 121 mil Females = 2

| Tag                   | Red 81 ()                        | White 82 ()                   |
|-----------------------|----------------------------------|-------------------------------|
|                       |                                  | *                             |
| Sex                   | Female                           | Female                        |
| Age group             | Adult                            | Young Adult                   |
| Approximate age       | 6 - 7 Years                      | 40 - 48 Months                |
|                       |                                  |                               |
| Pregnant              | YES                              | YES                           |
| In calf to            | Thaba Tholo Veld Bull            | Thaba Tholo Veld Bull         |
| Remarks               | Good horn volume with deep curve | Well balanced with good horns |
|                       | Horn Measurements                |                               |
| Date measured         | 18 Aug 2014                      | 18 Aug 2014                   |
| Spread                | 30.2 "                           | 28.0 "                        |
| Tip to tip            | 76.0 "                           | 64.0 "                        |
| Boss                  | 10.0 "                           | 9.0 "                         |
| Distance between tips | 13.5 "                           | 15.5 "                        |

Page 74 Thaba Tholo Auction 2014