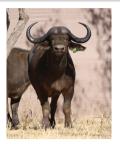

# LOT NO: 124 Buffel / Buffalo

Dainty - 32.2" Cow

Dainty with Calf

Dainty

Dainty

7.6 mil

## "Dainty" - Exceptional Young 32.2" Cow with Heifer Calf

# Females = 1

| Tag                   | Orange 85                         |
|-----------------------|-----------------------------------|
| Sex                   | Female                            |
| Age group             | Adult                             |
| Approximate age       | 6 - 7 Years                       |
|                       |                                   |
| Pregnant              | YES                               |
| In calf to            | Thaba Tholo Veld Bull             |
| Remarks               | Sold with 5 month old heifer calf |
| Horn Mea              | asurements                        |
| Date measured         | 10 Jun 2014                       |
| Spread                | 32.2 "                            |
| Tip to tip            | 74.5 "                            |
| Boss                  | 9.0 "                             |
| Distance between tips | 18.0 "                            |
|                       |                                   |