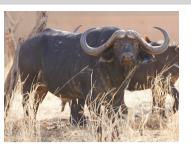

# LOT NO: 123 Buffel / Buffalo

Brute 44.5" Bull Brute 17" Boss Big Bodied

All Buffalo!!

## "Brute" - Strong Hardbossed 44.5" Breeding Bull

Males = 1 R 425 000

| Tag             | Blue 111                  |
|-----------------|---------------------------|
| Sex             | Male                      |
| Age group       | Adult                     |
| Approximate age | 12 -14 Years              |
| Remarks         | Big bodied - strong bull. |

| Horn Mea              | Horn Measurements |  |
|-----------------------|-------------------|--|
| Date measured         | 18 Aug 2014       |  |
| Spread                | 44.5 "            |  |
| Tip to tip            | 76.0 "            |  |
| Boss                  | 17.0 "            |  |
| Distance between tips | 40.5 "            |  |
| SCI                   | 110.0             |  |