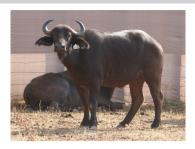

# LOT NO: 122 Buffel / Buffalo

Yellow 83 - In Calf

Yellow 83

Orange 84 - Body

Orange 84

Orange 84 with Abel

## 2 Young Heifers - One in Calf

### R 800 000 Females = 2

| Yellow 83 ()                              | Orange 84 ()                    |
|-------------------------------------------|---------------------------------|
| Female                                    | Female                          |
| Sub Adult                                 | Sub Adult                       |
| 24 -26 Months                             | 24 -26 Months                   |
|                                           |                                 |
| YES                                       |                                 |
| Thaba Tholo Veld Bull                     |                                 |
| Beautiful heifer. Productive at young age | Young, well balanced heifer     |
| Horn Measurements                         |                                 |
| 18 Aug 2014                               | 18 Aug 2014                     |
| 25.0 "                                    | 21.2 "                          |
| 58.0 "                                    | 51.5 "                          |
| 8.5 "                                     | 8.0 "                           |
| 0.0                                       |                                 |
|                                           | 18 Aug 2014<br>25.0 "<br>58.0 " |