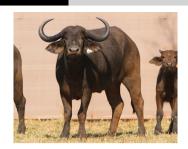

# LOT NO: 121 Buffel / Buffalo

Lot 121 - Both in Calf

Red 81 - Volume

Red 81 and Abel

White 82

Lot 121

## Two Young 28-30" Cows - Both in Calf

PRICE 121 mil Females = 2

| Tag                   | Red 81 ()                        | White 82 ()                   |
|-----------------------|----------------------------------|-------------------------------|
|                       |                                  | *                             |
| Sex                   | Female                           | Female                        |
| Age group             | Adult                            | Young Adult                   |
| Approximate age       | 6 - 7 Years                      | 40 - 48 Months                |
|                       |                                  |                               |
| Pregnant              | YES                              | YES                           |
| In calf to            | Thaba Tholo Veld Bull            | Thaba Tholo Veld Bull         |
| Remarks               | Good horn volume with deep curve | Well balanced with good horns |
|                       | Horn Measurements                |                               |
| Date measured         | 18 Aug 2014                      | 18 Aug 2014                   |
| Spread                | 30.2 "                           | 28.0 "                        |
| Tip to tip            | 76.0 "                           | 64.0 "                        |
| Boss                  | 10.0 "                           | 9.0 "                         |
| Distance between tips | 13.5 "                           | 15.5 "                        |