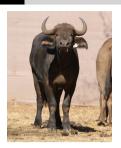

# LOT NO: 121 Buffel / Buffalo

Lot 121 - Both in Calf

Red 81 - Volume

Red 81 and Abel

White 82

Lot 121

## Two Young 28-30" Cows - Both in Calf

PRICE 121 mil Females = 2

| Tag                   | Red 81 ()                        | White 82 ()                   |
|-----------------------|----------------------------------|-------------------------------|
|                       |                                  | *                             |
| Sex                   | Female                           | Female                        |
| Age group             | Adult                            | Young Adult                   |
| Approximate age       | 6 - 7 Years                      | 40 - 48 Months                |
|                       |                                  |                               |
| Pregnant              | YES                              | YES                           |
| In calf to            | Thaba Tholo Veld Bull            | Thaba Tholo Veld Bull         |
| Remarks               | Good horn volume with deep curve | Well balanced with good horns |
|                       | Horn Measurements                |                               |
| Date measured         | 18 Aug 2014                      | 18 Aug 2014                   |
| Spread                | 30.2 "                           | 28.0 "                        |
| Tip to tip            | 76.0 "                           | 64.0 "                        |
| Boss                  | 10.0 "                           | 9.0 "                         |
| Distance between tips | 13.5 "                           | 15.5 "                        |