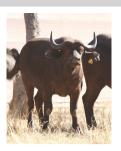

# LOT NO: 122 Buffel / Buffalo

Yellow 83 - In Calf

Yellow 83

Orange 84 - Body

Orange 84

Orange 84 with Abel

## 2 Young Heifers - One in Calf

### R 800 000 Females = 2

| Yellow 83 ()                              | Orange 84 ()                    |
|-------------------------------------------|---------------------------------|
| Female                                    | Female                          |
| Sub Adult                                 | Sub Adult                       |
| 24 -26 Months                             | 24 -26 Months                   |
|                                           |                                 |
| YES                                       |                                 |
| Thaba Tholo Veld Bull                     |                                 |
| Beautiful heifer. Productive at young age | Young, well balanced heifer     |
| Horn Measurements                         |                                 |
| 18 Aug 2014                               | 18 Aug 2014                     |
| 25.0 "                                    | 21.2 "                          |
| 58.0 "                                    | 51.5 "                          |
| 8.5 "                                     | 8.0 "                           |
| 0.0                                       |                                 |
|                                           | 18 Aug 2014<br>25.0 "<br>58.0 " |