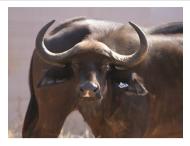

# LOT NO: 133 Buffel / Buffalo

Blue 104

Blue 104

Blue 104 - Big Bodied

Strong Bull

Horn with Volume

### 42.75" Buffalo Bull with SCI Score of 122

Males = 1 R 400 000

| Tag             | Blue 104                             |
|-----------------|--------------------------------------|
| Sex             | Male                                 |
| Age group       | Adult                                |
| Approximate age | 8 - 9 Years                          |
| Remarks         | Strong bull with excellent SCI score |

| Horn Mea              | Horn Measurements |  |  |
|-----------------------|-------------------|--|--|
| Date measured         | 18 Aug 2014       |  |  |
| Spread                | 42.7 "            |  |  |
| Tip to tip            | 89.0 "            |  |  |
| Boss                  | 16.5 "            |  |  |
| Distance between tips | 27.0 "            |  |  |
| SCI                   | 122.0             |  |  |
|                       |                   |  |  |