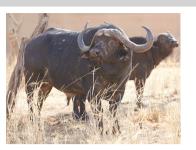

# LOT NO: 124 Buffel / Buffalo

Dainty - 32.2" Cow

Dainty with Calf

Dainty

Dainty

7.6 mil

## "Dainty" - Exceptional Young 32.2" Cow with Heifer Calf

# Females = 1

| Tag                   | Orange 85                         |
|-----------------------|-----------------------------------|
| Sex                   | Female                            |
| Age group             | Adult                             |
| Approximate age       | 6 - 7 Years                       |
|                       |                                   |
| Pregnant              | YES                               |
| In calf to            | Thaba Tholo Veld Bull             |
| Remarks               | Sold with 5 month old heifer calf |
| Horn Mea              | asurements                        |
| Date measured         | 10 Jun 2014                       |
| Spread                | 32.2 "                            |
| Tip to tip            | 74.5 "                            |
| Boss                  | 9.0 "                             |
| Distance between tips | 18.0 "                            |
|                       |                                   |