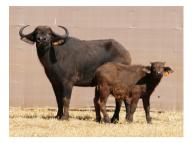

# LOT NO: 121 Buffel / Buffalo

Lot 121 - Both in Calf

Red 81 - Volume

Red 81 and Abel

White 82

Lot 121

## Two Young 28-30" Cows - Both in Calf

PRICE 121 mil Females = 2

| Tag                   | Red 81 ()                        | White 82 ()                   |
|-----------------------|----------------------------------|-------------------------------|
|                       |                                  | *                             |
| Sex                   | Female                           | Female                        |
| Age group             | Adult                            | Young Adult                   |
| Approximate age       | 6 - 7 Years                      | 40 - 48 Months                |
|                       |                                  |                               |
| Pregnant              | YES                              | YES                           |
| In calf to            | Thaba Tholo Veld Bull            | Thaba Tholo Veld Bull         |
| Remarks               | Good horn volume with deep curve | Well balanced with good horns |
|                       | Horn Measurements                |                               |
| Date measured         | 18 Aug 2014                      | 18 Aug 2014                   |
| Spread                | 30.2 "                           | 28.0 "                        |
| Tip to tip            | 76.0 "                           | 64.0 "                        |
| Boss                  | 10.0 "                           | 9.0 "                         |
| Distance between tips | 13.5 "                           | 15.5 "                        |

Page 74 Thaba Tholo Auction 2014