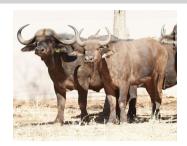

# LOT NO: 122 Buffel / Buffalo

Yellow 83 - In Calf

Yellow 83

Orange 84 - Body

Orange 84

Orange 84 with Abel

## 2 Young Heifers - One in Calf

### R 800 000 Females = 2

| Yellow 83 ()                              | Orange 84 ()                    |
|-------------------------------------------|---------------------------------|
| Female                                    | Female                          |
| Sub Adult                                 | Sub Adult                       |
| 24 -26 Months                             | 24 -26 Months                   |
|                                           |                                 |
| YES                                       |                                 |
| Thaba Tholo Veld Bull                     |                                 |
| Beautiful heifer. Productive at young age | Young, well balanced heifer     |
| Horn Measurements                         |                                 |
| 18 Aug 2014                               | 18 Aug 2014                     |
| 25.0 "                                    | 21.2 "                          |
| 58.0 "                                    | 51.5 "                          |
| 8.5 "                                     | 8.0 "                           |
| 0.0                                       |                                 |
|                                           | 18 Aug 2014<br>25.0 "<br>58.0 " |