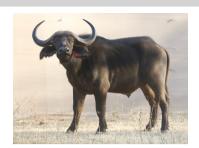

# LOT NO: 122 Buffel / Buffalo

Yellow 83 - In Calf

Yellow 83

Orange 84 - Body

Orange 84

Orange 84 with Abel

## 2 Young Heifers - One in Calf

### R 800 000 Females = 2

| Yellow 83 ()                              | Orange 84 ()                    |
|-------------------------------------------|---------------------------------|
| Female                                    | Female                          |
| Sub Adult                                 | Sub Adult                       |
| 24 -26 Months                             | 24 -26 Months                   |
|                                           |                                 |
| YES                                       |                                 |
| Thaba Tholo Veld Bull                     |                                 |
| Beautiful heifer. Productive at young age | Young, well balanced heifer     |
| Horn Measurements                         |                                 |
| 18 Aug 2014                               | 18 Aug 2014                     |
| 25.0 "                                    | 21.2 "                          |
| 58.0 "                                    | 51.5 "                          |
| 8.5 "                                     | 8.0 "                           |
| 0.0                                       |                                 |
|                                           | 18 Aug 2014<br>25.0 "<br>58.0 " |