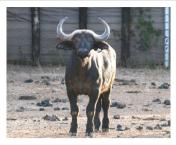

# LOT NO: 121 Buffel / Buffalo

Lot 121 - Both in Calf

Red 81 - Volume

Red 81 and Abel

White 82

Lot 121

## Two Young 28-30" Cows - Both in Calf

PRICE 121 mil Females = 2

| Tag                   | Red 81 ()                        | White 82 ()                   |
|-----------------------|----------------------------------|-------------------------------|
|                       |                                  | *                             |
| Sex                   | Female                           | Female                        |
| Age group             | Adult                            | Young Adult                   |
| Approximate age       | 6 - 7 Years                      | 40 - 48 Months                |
|                       |                                  |                               |
| Pregnant              | YES                              | YES                           |
| In calf to            | Thaba Tholo Veld Bull            | Thaba Tholo Veld Bull         |
| Remarks               | Good horn volume with deep curve | Well balanced with good horns |
|                       | Horn Measurements                |                               |
| Date measured         | 18 Aug 2014                      | 18 Aug 2014                   |
| Spread                | 30.2 "                           | 28.0 "                        |
| Tip to tip            | 76.0 "                           | 64.0 "                        |
| Boss                  | 10.0 "                           | 9.0 "                         |
| Distance between tips | 13.5 "                           | 15.5 "                        |