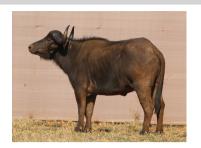

# LOT NO: 121 Buffel / Buffalo

Lot 121 - Both in Calf

Red 81 - Volume

Red 81 and Abel

White 82

Lot 121

## Two Young 28-30" Cows - Both in Calf

PRICE 121 mil Females = 2

| Tag                   | Red 81 ()                        | White 82 ()                   |
|-----------------------|----------------------------------|-------------------------------|
|                       |                                  | *                             |
| Sex                   | Female                           | Female                        |
| Age group             | Adult                            | Young Adult                   |
| Approximate age       | 6 - 7 Years                      | 40 - 48 Months                |
|                       |                                  |                               |
| Pregnant              | YES                              | YES                           |
| In calf to            | Thaba Tholo Veld Bull            | Thaba Tholo Veld Bull         |
| Remarks               | Good horn volume with deep curve | Well balanced with good horns |
|                       | Horn Measurements                |                               |
| Date measured         | 18 Aug 2014                      | 18 Aug 2014                   |
| Spread                | 30.2 "                           | 28.0 "                        |
| Tip to tip            | 76.0 "                           | 64.0 "                        |
| Boss                  | 10.0 "                           | 9.0 "                         |
| Distance between tips | 13.5 "                           | 15.5 "                        |