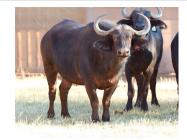

# LOT NO: 124 Buffel / Buffalo

Dainty - 32.2" Cow

Dainty with Calf

Dainty

Dainty

7.6 mil

## "Dainty" - Exceptional Young 32.2" Cow with Heifer Calf

# Females = 1

| Tag                   | Orange 85                         |
|-----------------------|-----------------------------------|
| Sex                   | Female                            |
| Age group             | Adult                             |
| Approximate age       | 6 - 7 Years                       |
|                       |                                   |
| Pregnant              | YES                               |
| In calf to            | Thaba Tholo Veld Bull             |
| Remarks               | Sold with 5 month old heifer calf |
| Horn Mea              | asurements                        |
| Date measured         | 10 Jun 2014                       |
| Spread                | 32.2 "                            |
| Tip to tip            | 74.5 "                            |
| Boss                  | 9.0 "                             |
| Distance between tips | 18.0 "                            |
|                       |                                   |