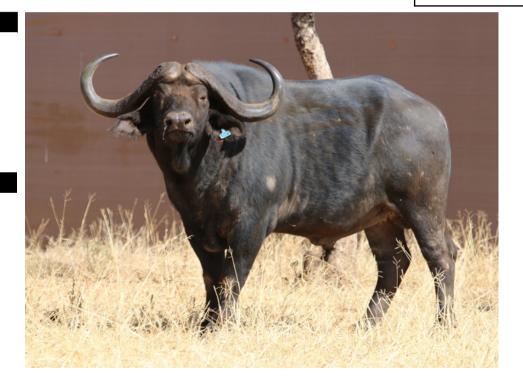

# LOT NO: 121 Buffel / Buffalo

Lot 121 - Both in Calf

Red 81 - Volume

Red 81 and Abel

White 82

Lot 121

## Two Young 28-30" Cows - Both in Calf

PRICE 121 mil Females = 2

| Tag                   | Red 81 ()                        | White 82 ()                   |
|-----------------------|----------------------------------|-------------------------------|
|                       |                                  | *                             |
| Sex                   | Female                           | Female                        |
| Age group             | Adult                            | Young Adult                   |
| Approximate age       | 6 - 7 Years                      | 40 - 48 Months                |
|                       |                                  |                               |
| Pregnant              | YES                              | YES                           |
| In calf to            | Thaba Tholo Veld Bull            | Thaba Tholo Veld Bull         |
| Remarks               | Good horn volume with deep curve | Well balanced with good horns |
|                       | Horn Measurements                |                               |
| Date measured         | 18 Aug 2014                      | 18 Aug 2014                   |
| Spread                | 30.2 "                           | 28.0 "                        |
| Tip to tip            | 76.0 "                           | 64.0 "                        |
| Boss                  | 10.0 "                           | 9.0 "                         |
| Distance between tips | 13.5 "                           | 15.5 "                        |