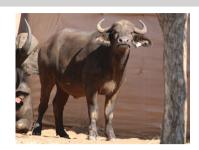

# LOT NO: 121 Buffel / Buffalo

Lot 121 - Both in Calf

Red 81 - Volume

Red 81 and Abel

White 82

Lot 121

## Two Young 28-30" Cows - Both in Calf

PRICE 121 mil Females = 2

| Tag                   | Red 81 ()                        | White 82 ()                   |
|-----------------------|----------------------------------|-------------------------------|
|                       |                                  | *                             |
| Sex                   | Female                           | Female                        |
| Age group             | Adult                            | Young Adult                   |
| Approximate age       | 6 - 7 Years                      | 40 - 48 Months                |
|                       |                                  |                               |
| Pregnant              | YES                              | YES                           |
| In calf to            | Thaba Tholo Veld Bull            | Thaba Tholo Veld Bull         |
| Remarks               | Good horn volume with deep curve | Well balanced with good horns |
|                       | Horn Measurements                |                               |
| Date measured         | 18 Aug 2014                      | 18 Aug 2014                   |
| Spread                | 30.2 "                           | 28.0 "                        |
| Tip to tip            | 76.0 "                           | 64.0 "                        |
| Boss                  | 10.0 "                           | 9.0 "                         |
| Distance between tips | 13.5 "                           | 15.5 "                        |