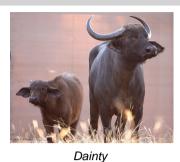

# LOT NO: 124 Buffel / Buffalo

Dainty - 32.2" Cow

Dainty with Calf

Dainty

Dainty

7.6 mil

## "Dainty" - Exceptional Young 32.2" Cow with Heifer Calf

# Females = 1

| Tag                   | Orange 85                         |
|-----------------------|-----------------------------------|
| Sex                   | Female                            |
| Age group             | Adult                             |
| Approximate age       | 6 - 7 Years                       |
|                       |                                   |
| Pregnant              | YES                               |
| In calf to            | Thaba Tholo Veld Bull             |
| Remarks               | Sold with 5 month old heifer calf |
| Horn Mea              | asurements                        |
| Date measured         | 10 Jun 2014                       |
| Spread                | 32.2 "                            |
| Tip to tip            | 74.5 "                            |
| Boss                  | 9.0 "                             |
| Distance between tips | 18.0 "                            |
|                       |                                   |

Page 77 Thaba Tholo Auction 2014