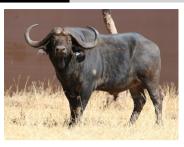

# LOT NO: 123 Buffel / Buffalo

Brute 44.5" Bull Brute 17" Boss Big Bodied

All Buffalo!!

## "Brute" - Strong Hardbossed 44.5" Breeding Bull

Males = 1 R 425 000

| Tag             | Blue 111                  |
|-----------------|---------------------------|
| Sex             | Male                      |
| Age group       | Adult                     |
| Approximate age | 12 -14 Years              |
| Remarks         | Big bodied - strong bull. |

| Horn Mea              | Horn Measurements |  |
|-----------------------|-------------------|--|
| Date measured         | 18 Aug 2014       |  |
| Spread                | 44.5 "            |  |
| Tip to tip            | 76.0 "            |  |
| Boss                  | 17.0 "            |  |
| Distance between tips | 40.5 "            |  |
| SCI                   | 110.0             |  |