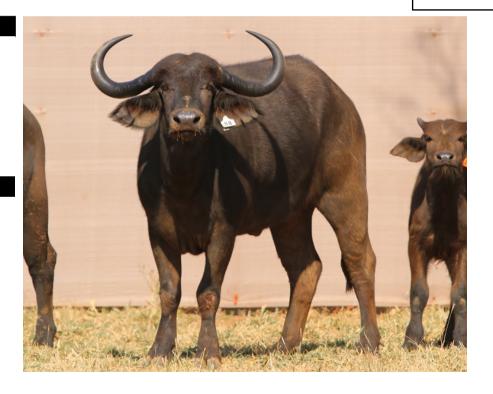

# LOT NO: 122 Buffel / Buffalo

Yellow 83 - In Calf

Yellow 83

Orange 84 - Body

Orange 84

Orange 84 with Abel

## 2 Young Heifers - One in Calf

### R 800 000 Females = 2

| Yellow 83 ()                              | Orange 84 ()                    |
|-------------------------------------------|---------------------------------|
| Female                                    | Female                          |
| Sub Adult                                 | Sub Adult                       |
| 24 -26 Months                             | 24 -26 Months                   |
|                                           |                                 |
| YES                                       |                                 |
| Thaba Tholo Veld Bull                     |                                 |
| Beautiful heifer. Productive at young age | Young, well balanced heifer     |
| Horn Measurements                         |                                 |
| 18 Aug 2014                               | 18 Aug 2014                     |
| 25.0 "                                    | 21.2 "                          |
| 58.0 "                                    | 51.5 "                          |
| 8.5 "                                     | 8.0 "                           |
| 0.0                                       |                                 |
|                                           | 18 Aug 2014<br>25.0 "<br>58.0 " |