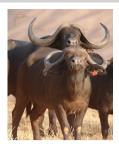

# LOT NO: 121 Buffel / Buffalo

Lot 121 - Both in Calf

Red 81 - Volume

Red 81 and Abel

White 82

Lot 121

## Two Young 28-30" Cows - Both in Calf

PRICE 121 mil Females = 2

| Tag                   | Red 81 ()                        | White 82 ()                   |
|-----------------------|----------------------------------|-------------------------------|
|                       |                                  | *                             |
| Sex                   | Female                           | Female                        |
| Age group             | Adult                            | Young Adult                   |
| Approximate age       | 6 - 7 Years                      | 40 - 48 Months                |
|                       |                                  |                               |
| Pregnant              | YES                              | YES                           |
| In calf to            | Thaba Tholo Veld Bull            | Thaba Tholo Veld Bull         |
| Remarks               | Good horn volume with deep curve | Well balanced with good horns |
|                       | Horn Measurements                |                               |
| Date measured         | 18 Aug 2014                      | 18 Aug 2014                   |
| Spread                | 30.2 "                           | 28.0 "                        |
| Tip to tip            | 76.0 "                           | 64.0 "                        |
| Boss                  | 10.0 "                           | 9.0 "                         |
| Distance between tips | 13.5 "                           | 15.5 "                        |