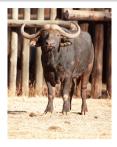

# LOT NO: 123 Buffel / Buffalo

Brute 44.5" Bull Brute 17" Boss Big Bodied

All Buffalo!!

## "Brute" - Strong Hardbossed 44.5" Breeding Bull

Males = 1 R 425 000

| Tag             | Blue 111                  |
|-----------------|---------------------------|
| Sex             | Male                      |
| Age group       | Adult                     |
| Approximate age | 12 -14 Years              |
| Remarks         | Big bodied - strong bull. |

| Horn Mea              | Horn Measurements |  |
|-----------------------|-------------------|--|
| Date measured         | 18 Aug 2014       |  |
| Spread                | 44.5 "            |  |
| Tip to tip            | 76.0 "            |  |
| Boss                  | 17.0 "            |  |
| Distance between tips | 40.5 "            |  |
| SCI                   | 110.0             |  |