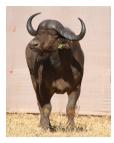

# LOT NO: 121 Buffel / Buffalo

Lot 121 - Both in Calf

Red 81 - Volume

Red 81 and Abel

White 82

Lot 121

## Two Young 28-30" Cows - Both in Calf

PRICE 121 mil Females = 2

| Tag                   | Red 81 ()                        | White 82 ()                   |
|-----------------------|----------------------------------|-------------------------------|
|                       |                                  | *                             |
| Sex                   | Female                           | Female                        |
| Age group             | Adult                            | Young Adult                   |
| Approximate age       | 6 - 7 Years                      | 40 - 48 Months                |
|                       |                                  |                               |
| Pregnant              | YES                              | YES                           |
| In calf to            | Thaba Tholo Veld Bull            | Thaba Tholo Veld Bull         |
| Remarks               | Good horn volume with deep curve | Well balanced with good horns |
|                       | Horn Measurements                |                               |
| Date measured         | 18 Aug 2014                      | 18 Aug 2014                   |
| Spread                | 30.2 "                           | 28.0 "                        |
| Tip to tip            | 76.0 "                           | 64.0 "                        |
| Boss                  | 10.0 "                           | 9.0 "                         |
| Distance between tips | 13.5 "                           | 15.5 "                        |