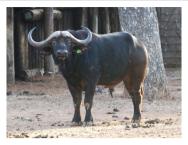

# LOT NO: 124 Buffel / Buffalo

Dainty - 32.2" Cow

Dainty with Calf

Dainty

Dainty

7.6 mil

## "Dainty" - Exceptional Young 32.2" Cow with Heifer Calf

# Females = 1

| Tag                   | Orange 85                         |
|-----------------------|-----------------------------------|
| Sex                   | Female                            |
| Age group             | Adult                             |
| Approximate age       | 6 - 7 Years                       |
|                       |                                   |
| Pregnant              | YES                               |
| In calf to            | Thaba Tholo Veld Bull             |
| Remarks               | Sold with 5 month old heifer calf |
| Horn Mea              | asurements                        |
| Date measured         | 10 Jun 2014                       |
| Spread                | 32.2 "                            |
| Tip to tip            | 74.5 "                            |
| Boss                  | 9.0 "                             |
| Distance between tips | 18.0 "                            |
|                       |                                   |