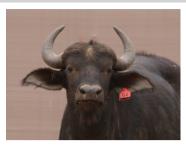

# LOT NO: 128 Buffel / Buffalo

Red 93 Red 93 Red 94

Red 94

## 2 Young 19 - 21" Heifers

### R 600 000 Females = 2

| Red 93 ()               | Red 94 ()                                                                                                        |
|-------------------------|------------------------------------------------------------------------------------------------------------------|
| Female                  | Female                                                                                                           |
| Sub Adult               | Sub Adult                                                                                                        |
| 36 Months               | 24 - 26 Months                                                                                                   |
| •                       |                                                                                                                  |
|                         |                                                                                                                  |
|                         |                                                                                                                  |
| Well balanced and alert | Well balanced and alert                                                                                          |
| Horn Measurements       |                                                                                                                  |
| 18 Aug 2014             | 18 Aug 2014                                                                                                      |
| 20.7 "                  | 19.2 "                                                                                                           |
| 46.0 "                  | 49.5 "                                                                                                           |
| 75"                     | 7.0 "                                                                                                            |
| 7.5                     | 7.0                                                                                                              |
|                         | Red 93 () Female Sub Adult 36 Months  Well balanced and alert  Horn Measurements 18 Aug 2014 20.7 " 46.0 " 7.5 " |