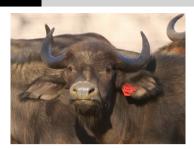

# LOT NO: 124 Buffel / Buffalo

Dainty - 32.2" Cow

Dainty with Calf

Dainty

Dainty

7.6 mil

## "Dainty" - Exceptional Young 32.2" Cow with Heifer Calf

# Females = 1

| Tag                   | Orange 85                         |
|-----------------------|-----------------------------------|
| Sex                   | Female                            |
| Age group             | Adult                             |
| Approximate age       | 6 - 7 Years                       |
|                       |                                   |
| Pregnant              | YES                               |
| In calf to            | Thaba Tholo Veld Bull             |
| Remarks               | Sold with 5 month old heifer calf |
| Horn Mea              | asurements                        |
| Date measured         | 10 Jun 2014                       |
| Spread                | 32.2 "                            |
| Tip to tip            | 74.5 "                            |
| Boss                  | 9.0 "                             |
| Distance between tips | 18.0 "                            |
|                       |                                   |