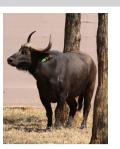

# LOT NO: 121 Buffel / Buffalo

Lot 121 - Both in Calf

Red 81 - Volume

Red 81 and Abel

White 82

Lot 121

## Two Young 28-30" Cows - Both in Calf

PRICE 121 mil Females = 2

| Tag                   | Red 81 ()                        | White 82 ()                   |
|-----------------------|----------------------------------|-------------------------------|
|                       |                                  | *                             |
| Sex                   | Female                           | Female                        |
| Age group             | Adult                            | Young Adult                   |
| Approximate age       | 6 - 7 Years                      | 40 - 48 Months                |
|                       |                                  |                               |
| Pregnant              | YES                              | YES                           |
| In calf to            | Thaba Tholo Veld Bull            | Thaba Tholo Veld Bull         |
| Remarks               | Good horn volume with deep curve | Well balanced with good horns |
|                       | Horn Measurements                |                               |
| Date measured         | 18 Aug 2014                      | 18 Aug 2014                   |
| Spread                | 30.2 "                           | 28.0 "                        |
| Tip to tip            | 76.0 "                           | 64.0 "                        |
| Boss                  | 10.0 "                           | 9.0 "                         |
| Distance between tips | 13.5 "                           | 15.5 "                        |