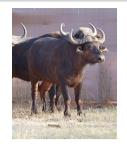

# LOT NO: 121 Buffel / Buffalo

Lot 121 - Both in Calf

Red 81 - Volume

Red 81 and Abel

White 82

Lot 121

## Two Young 28-30" Cows - Both in Calf

PRICE 121 mil Females = 2

| Tag                   | Red 81 ()                        | White 82 ()                   |
|-----------------------|----------------------------------|-------------------------------|
|                       |                                  | *                             |
| Sex                   | Female                           | Female                        |
| Age group             | Adult                            | Young Adult                   |
| Approximate age       | 6 - 7 Years                      | 40 - 48 Months                |
|                       |                                  |                               |
| Pregnant              | YES                              | YES                           |
| In calf to            | Thaba Tholo Veld Bull            | Thaba Tholo Veld Bull         |
| Remarks               | Good horn volume with deep curve | Well balanced with good horns |
|                       | Horn Measurements                |                               |
| Date measured         | 18 Aug 2014                      | 18 Aug 2014                   |
| Spread                | 30.2 "                           | 28.0 "                        |
| Tip to tip            | 76.0 "                           | 64.0 "                        |
| Boss                  | 10.0 "                           | 9.0 "                         |
| Distance between tips | 13.5 "                           | 15.5 "                        |