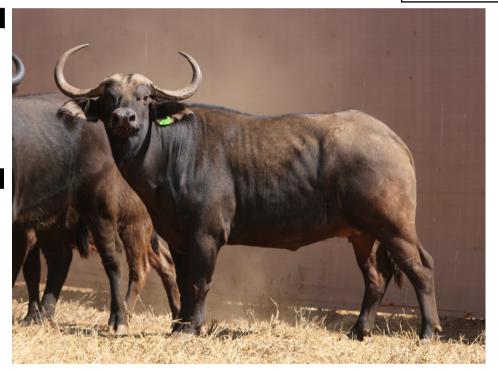

# LOT NO: 123 Buffel / Buffalo

Brute 44.5" Bull Brute 17" Boss Big Bodied

All Buffalo!!

## "Brute" - Strong Hardbossed 44.5" Breeding Bull

Males = 1 R 425 000

| Tag             | Blue 111                  |
|-----------------|---------------------------|
| Sex             | Male                      |
| Age group       | Adult                     |
| Approximate age | 12 -14 Years              |
| Remarks         | Big bodied - strong bull. |

| Horn Mea              | Horn Measurements |  |
|-----------------------|-------------------|--|
| Date measured         | 18 Aug 2014       |  |
| Spread                | 44.5 "            |  |
| Tip to tip            | 76.0 "            |  |
| Boss                  | 17.0 "            |  |
| Distance between tips | 40.5 "            |  |
| SCI                   | 110.0             |  |