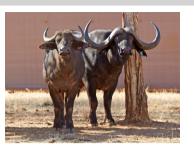

# LOT NO: 122 Buffel / Buffalo

Yellow 83 - In Calf

Yellow 83

Orange 84 - Body

Orange 84

Orange 84 with Abel

## 2 Young Heifers - One in Calf

### R 800 000 Females = 2

| Yellow 83 ()                              | Orange 84 ()                    |
|-------------------------------------------|---------------------------------|
| Female                                    | Female                          |
| Sub Adult                                 | Sub Adult                       |
| 24 -26 Months                             | 24 -26 Months                   |
|                                           |                                 |
| YES                                       |                                 |
| Thaba Tholo Veld Bull                     |                                 |
| Beautiful heifer. Productive at young age | Young, well balanced heifer     |
| Horn Measurements                         |                                 |
| 18 Aug 2014                               | 18 Aug 2014                     |
| 25.0 "                                    | 21.2 "                          |
| 58.0 "                                    | 51.5 "                          |
| 8.5 "                                     | 8.0 "                           |
| 0.0                                       |                                 |
|                                           | 18 Aug 2014<br>25.0 "<br>58.0 " |