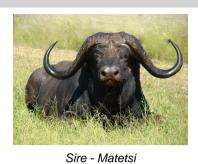

# LOT NO: 140 Buffel / Buffalo

In Calf to Cuanza Depth of Horn

"Matilda" - Magnificent 33" Cow (Daughter of Matetsi in calf to Cuanza)

### Females = 1 4.8 mil

| Tag                   | Green 87                                |  |  |  |
|-----------------------|-----------------------------------------|--|--|--|
| Sex                   | Female                                  |  |  |  |
| Age group             | Adult                                   |  |  |  |
| Approximate age       | Born 19/03/2006                         |  |  |  |
|                       |                                         |  |  |  |
| Pregnant              | YES                                     |  |  |  |
| In calf to            | Cuanza                                  |  |  |  |
| Remarks               | Sired by and in calf to two exceptional |  |  |  |
| Horn Measurements     |                                         |  |  |  |
| Date measured         | 18 Aug 2014                             |  |  |  |
| Spread                | 33.0 "                                  |  |  |  |
| Tip to tip            | 69.0 "                                  |  |  |  |
| Boss                  | 9.0 "                                   |  |  |  |
| Distance between tips | 20.0 "                                  |  |  |  |
|                       |                                         |  |  |  |