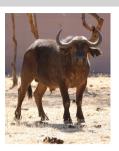

# LOT NO: 121 Buffel / Buffalo

Lot 121 - Both in Calf

Red 81 - Volume

Red 81 and Abel

White 82

Lot 121

## Two Young 28-30" Cows - Both in Calf

PRICE 121 mil Females = 2

| Tag                   | Red 81 ()                        | White 82 ()                   |
|-----------------------|----------------------------------|-------------------------------|
|                       |                                  | *                             |
| Sex                   | Female                           | Female                        |
| Age group             | Adult                            | Young Adult                   |
| Approximate age       | 6 - 7 Years                      | 40 - 48 Months                |
|                       |                                  |                               |
| Pregnant              | YES                              | YES                           |
| In calf to            | Thaba Tholo Veld Bull            | Thaba Tholo Veld Bull         |
| Remarks               | Good horn volume with deep curve | Well balanced with good horns |
|                       | Horn Measurements                |                               |
| Date measured         | 18 Aug 2014                      | 18 Aug 2014                   |
| Spread                | 30.2 "                           | 28.0 "                        |
| Tip to tip            | 76.0 "                           | 64.0 "                        |
| Boss                  | 10.0 "                           | 9.0 "                         |
| Distance between tips | 13.5 "                           | 15.5 "                        |