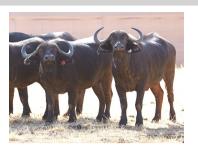

# LOT NO: 121 Buffel / Buffalo

Lot 121 - Both in Calf

Red 81 - Volume

Red 81 and Abel

White 82

Lot 121

## Two Young 28-30" Cows - Both in Calf

PRICE 121 mil Females = 2

| Tag                   | Red 81 ()                        | White 82 ()                   |
|-----------------------|----------------------------------|-------------------------------|
|                       |                                  | *                             |
| Sex                   | Female                           | Female                        |
| Age group             | Adult                            | Young Adult                   |
| Approximate age       | 6 - 7 Years                      | 40 - 48 Months                |
|                       |                                  |                               |
| Pregnant              | YES                              | YES                           |
| In calf to            | Thaba Tholo Veld Bull            | Thaba Tholo Veld Bull         |
| Remarks               | Good horn volume with deep curve | Well balanced with good horns |
|                       | Horn Measurements                |                               |
| Date measured         | 18 Aug 2014                      | 18 Aug 2014                   |
| Spread                | 30.2 "                           | 28.0 "                        |
| Tip to tip            | 76.0 "                           | 64.0 "                        |
| Boss                  | 10.0 "                           | 9.0 "                         |
| Distance between tips | 13.5 "                           | 15.5 "                        |

Page 74 Thaba Tholo Auction 2014