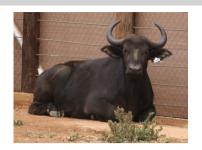

# LOT NO: 123 Buffel / Buffalo

Brute 44.5" Bull Brute 17" Boss Big Bodied

All Buffalo!!

## "Brute" - Strong Hardbossed 44.5" Breeding Bull

Males = 1 R 425 000

| Tag             | Blue 111                  |
|-----------------|---------------------------|
| Sex             | Male                      |
| Age group       | Adult                     |
| Approximate age | 12 -14 Years              |
| Remarks         | Big bodied - strong bull. |

| Horn Mea              | Horn Measurements |  |
|-----------------------|-------------------|--|
| Date measured         | 18 Aug 2014       |  |
| Spread                | 44.5 "            |  |
| Tip to tip            | 76.0 "            |  |
| Boss                  | 17.0 "            |  |
| Distance between tips | 40.5 "            |  |
| SCI                   | 110.0             |  |