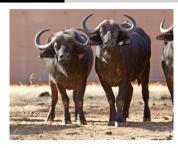

# LOT NO: 121 Buffel / Buffalo

Lot 121 - Both in Calf

Red 81 - Volume

Red 81 and Abel

White 82

Lot 121

## Two Young 28-30" Cows - Both in Calf

PRICE 121 mil Females = 2

| Tag                   | Red 81 ()                        | White 82 ()                   |
|-----------------------|----------------------------------|-------------------------------|
|                       |                                  | *                             |
| Sex                   | Female                           | Female                        |
| Age group             | Adult                            | Young Adult                   |
| Approximate age       | 6 - 7 Years                      | 40 - 48 Months                |
|                       |                                  |                               |
| Pregnant              | YES                              | YES                           |
| In calf to            | Thaba Tholo Veld Bull            | Thaba Tholo Veld Bull         |
| Remarks               | Good horn volume with deep curve | Well balanced with good horns |
|                       | Horn Measurements                |                               |
| Date measured         | 18 Aug 2014                      | 18 Aug 2014                   |
| Spread                | 30.2 "                           | 28.0 "                        |
| Tip to tip            | 76.0 "                           | 64.0 "                        |
| Boss                  | 10.0 "                           | 9.0 "                         |
| Distance between tips | 13.5 "                           | 15.5 "                        |