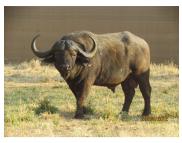

## LOT NO: 105 Buffel / Buffalo

Blue 10 - 41" Spread

Blue 10 - SCI = 122.5

Blue 10 - Curve

Blue 10

Blue 10

#### Young 41" Breeding Bull with SCI of 122.5

#### Tourig 41 Breeding Buil With Coron 122.0

Males = 1 Not Sold Released

| Tag             | Blue 10       |
|-----------------|---------------|
| Sex             | Male          |
| Age group       | Adult         |
| Approximate age | 7 - 8 years   |
| Remarks         | Well balanced |

| Horn Mea      | <b>Horn Measurements</b> |  |  |
|---------------|--------------------------|--|--|
| Date measured | 20 Aug 2012              |  |  |
| Spread        | 41.0 "                   |  |  |
| Tip to tip    | 86.5 "                   |  |  |
| Boss          | 18.0 "                   |  |  |
| SCI           | 122.5                    |  |  |