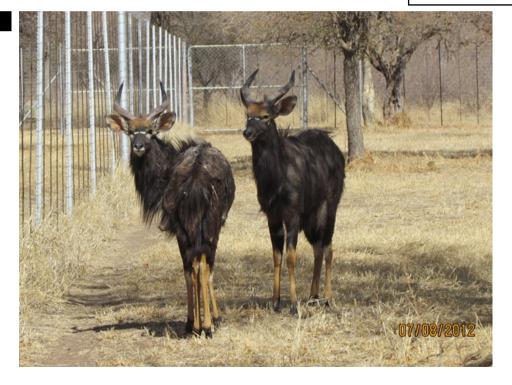

## LOT NO: 72 Nyala Teelgroepies / Breeding Groups

Breeding Bull

Breeding Bull - Captured

6 Tame Adult Ewes

6 Ewes

Ewes

#### **Wide Horned Bull with 6 Breeding Ewes (1 Male: 6 Females = 7 Animals)**

Males = 1 Females = 6

R 72 000

Remarks

Group Lot 72 Age group Y/Ad Bull & 6 Adult Ewes Remarks Sold as a parcel