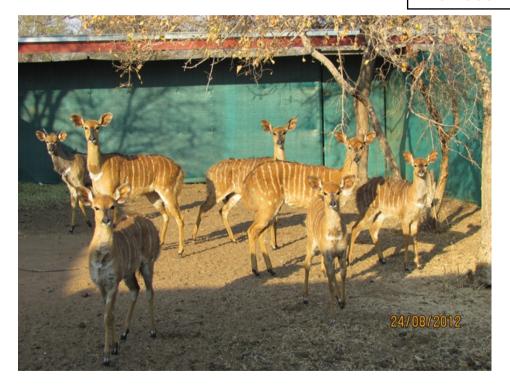

## LOT NO: 73 Nyala Teelgroepies / Breeding Groups

Young Bull with Sub Adult Ewes

Lot 73 - Ewes

Lot 73

Lot 73

#### **Young Breeding Group of 7 Animals (1 male : 6 females)**

#### Males = 1 Females = 6

Group Lot 73

Age group 1 S/ad Bull, 3 Ad ewes, 3 Juv ewes Remarks Starter group with young animals

Remarks Sold as a parcel - not per head

R 52 000