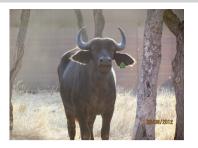

## LOT NO: 103 Buffel / Buffalo

Red 8 - Pregnant

Red 8

Lot 103 - R8 & R9

Red 9

Red 9

#### 2 Young Cows - 1 Pregnant

## Females = 2

| Tag             | Red 8                 | Red 9                                           |
|-----------------|-----------------------|-------------------------------------------------|
| Sex             | Female                | Female                                          |
| Age group       | Young adult           | Young adult                                     |
| Approximate age | 50 months             | 50 months                                       |
|                 |                       |                                                 |
| Pregnant        | Yes                   |                                                 |
| In calf to      | Thaba Tholo Veld Bull |                                                 |
| Remarks         |                       | Calf just weaned - first calf at very young age |
|                 | Horn Measurements     |                                                 |
| Date measured   | 20 Aug 2012           | 20 Aug 2012                                     |
| Spread          | 28.5 "                | 26.7 "                                          |
| Tip to tip      | 55.0 "                | 57.5 "                                          |
|                 | 7.0 "                 | 7.5 "                                           |
| Boss            | 7.0 "                 | 1.0                                             |