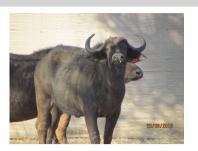

## LOT NO: 103 Buffel / Buffalo

Red 8 - Pregnant

Red 8

Lot 103 - R8 & R9

Red 9

Red 9

#### 2 Young Cows - 1 Pregnant

## Females = 2

| Tag             | Red 8                 | Red 9                                           |
|-----------------|-----------------------|-------------------------------------------------|
| Sex             | Female                | Female                                          |
| Age group       | Young adult           | Young adult                                     |
| Approximate age | 50 months             | 50 months                                       |
|                 |                       |                                                 |
| Pregnant        | Yes                   |                                                 |
| In calf to      | Thaba Tholo Veld Bull |                                                 |
| Remarks         |                       | Calf just weaned - first calf at very young age |
|                 | Horn Measurements     |                                                 |
| Date measured   | 20 Aug 2012           | 20 Aug 2012                                     |
| Spread          | 28.5 "                | 26.7 "                                          |
| Tip to tip      | 55.0 "                | 57.5 "                                          |
|                 | 7.0 "                 | 7.5 "                                           |
| Boss            | 7.0 "                 | 1.0                                             |