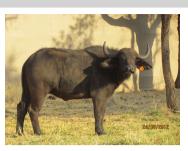

## LOT NO: 103 Buffel / Buffalo

Red 8 - Pregnant

Red 8

Lot 103 - R8 & R9

Red 9

Red 9

#### 2 Young Cows - 1 Pregnant

## Females = 2

| Tag             | Red 8                 | Red 9                                           |
|-----------------|-----------------------|-------------------------------------------------|
| Sex             | Female                | Female                                          |
| Age group       | Young adult           | Young adult                                     |
| Approximate age | 50 months             | 50 months                                       |
|                 |                       |                                                 |
| Pregnant        | Yes                   |                                                 |
| In calf to      | Thaba Tholo Veld Bull |                                                 |
| Remarks         |                       | Calf just weaned - first calf at very young age |
|                 | Horn Measurements     |                                                 |
| Date measured   | 20 Aug 2012           | 20 Aug 2012                                     |
| Spread          | 28.5 "                | 26.7 "                                          |
| Tip to tip      | 55.0 "                | 57.5 "                                          |
|                 | 7.0 "                 | 7.5 "                                           |
| Boss            | 7.0 "                 | 1.0                                             |