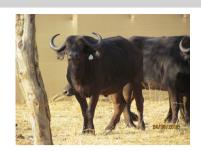

## LOT NO: 104 Buffel / Buffalo

White 12 - Calf just weaned

Lot 104 A - W11 & W12

Orange 13 - Pregnant

Orange 14 - 28" Beauty

#### 4 Young Adult Cows - 2 Pregnant

#### Females = 4

R 725 000

R 725 000

| Tag                   | White 11 (A)                  | White 12 (A)             | Orange 13 (B)         | Orange 14 (B)  |
|-----------------------|-------------------------------|--------------------------|-----------------------|----------------|
| Sex                   | Female                        | Female                   | Female                | Female         |
| Age group             | Adult                         | Adult                    | Young adult           | Young adult    |
| Approximate age       | 5.5 - 6 years                 | 5 - 6 years              | 40 - 42 months        | 24 - 28 months |
|                       |                               |                          |                       |                |
| Pregnant              | Yes                           |                          | Yes                   |                |
| In calf to            | Thaba Tholo Veld Bull         |                          | Thaba Tholo Veld Bull |                |
| Remarks               | Lovely curve with wide spread |                          | In calf at young age  |                |
|                       |                               | <b>Horn Measurements</b> |                       |                |
| Date measured         | 20 Aug 2012                   | 20 Aug 2012              | 20 Aug 2012           | 20 Aug 2012    |
| Spread                | 31.5 "                        | 28.5 "                   | 25.2 "                | 28.0 "         |
| Tip to tip            | 64.0 "                        | 65.5 "                   | 50.0 "                | 55.0 "         |
| Boss                  | 9.0 "                         | 7.0 "                    | 8.5 "                 | 9.0 "          |
| Distance between tips | 23.7 "                        | 35.5 "                   | 12.0 "                | 24.0 "         |