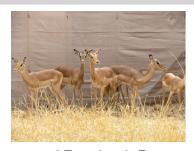

## LOT NO: 98 Rooibok / Impala

Lot 98 A - Dark faced

Lot 98 B

Lot 98 B - Tips

Lot 98 C

Lot 98 C - Spread

#### 4 Exceptional Impala Rams

Males = 4

R 5 000

R 5 000

R 5 000

R 5 000

| Lot number | Lot 98 A (A)             | Lot 98 B (B)              | Lot 98 C (C)                  | Lot 98 D (D)         |
|------------|--------------------------|---------------------------|-------------------------------|----------------------|
| Sex        | Male                     | Male                      | Male                          | Male                 |
| Age group  | Young adult              | Young adult               | Young adult                   | Adult                |
| Remarks    | Dark faced - wide spread | Bred in camps - Long tips | Deep curve - great definition | Still to be captured |