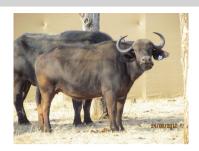

## LOT NO: 103 Buffel / Buffalo

Red 8 - Pregnant

Red 8

Lot 103 - R8 & R9

Red 9

Red 9

#### 2 Young Cows - 1 Pregnant

## Females = 2

| Tag             | Red 8                 | Red 9                                           |
|-----------------|-----------------------|-------------------------------------------------|
| Sex             | Female                | Female                                          |
| Age group       | Young adult           | Young adult                                     |
| Approximate age | 50 months             | 50 months                                       |
|                 |                       |                                                 |
| Pregnant        | Yes                   |                                                 |
| In calf to      | Thaba Tholo Veld Bull |                                                 |
| Remarks         |                       | Calf just weaned - first calf at very young age |
|                 | Horn Measurements     |                                                 |
| Date measured   | 20 Aug 2012           | 20 Aug 2012                                     |
| Spread          | 28.5 "                | 26.7 "                                          |
| Tip to tip      | 55.0 "                | 57.5 "                                          |
|                 | 7.0 "                 | 7.5 "                                           |
| Boss            | 7.0 "                 | 1.0                                             |