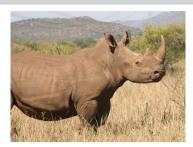

## LOT NO: 85 Wit Renoster / White Rhino

Males = 2

181 Horns 181 Body 181 185 Horns 185 Body

### Young White Rhino Bulls : 16 - 17"

#### Tourig Time Tumo Lumo I to

R 160 000

R 160 000

| Notch number | 181 (A)     | 185 (B)     |
|--------------|-------------|-------------|
| Sex          | Male        | Male        |
| Birth date   | 01 Mar 2007 | 01 May 2007 |
| Age          | 5.6 years   | 5.4 years   |
| Remarks      | Young Bull  | Young Bull  |

|                     | Horn Measurements |             |
|---------------------|-------------------|-------------|
| Date measured       | 20 Apr 2012       | 20 Apr 2012 |
| Front length        | 17.0 "            | 16.0 "      |
| Front circumference | 25.0 "            | 24.5 "      |
| Rear length         | 4.5 "             | 5.0 "       |
| Rear circumference  | 23.5 "            | 24.0 "      |
| SCI                 | 70                | 69          |