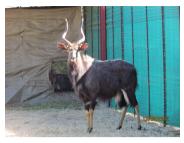

## LOT NO: 71 Nyala - Passief Gevang / Passively Captured

Adult Bull Adult Bull Adult Bull

Adult Bull

Adult Bull

### **Adult Breeding Bull**

Males = 1

| Lot number | Left ear torn |
|------------|---------------|
| Age Group  | Adult         |
| Remarks    |               |
| Remarks    | Deep curl     |
|            |               |