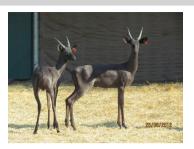

## LOT NO: 71 Nyala - Passief Gevang / Passively Captured

Adult Bull Adult Bull Adult Bull

Adult Bull

Adult Bull

### **Adult Breeding Bull**

Males = 1

| Lot number | Left ear torn |
|------------|---------------|
| Age Group  | Adult         |
| Remarks    |               |
| Remarks    | Deep curl     |
|            |               |