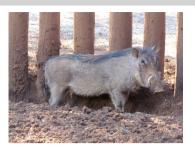

## LOT NO: 97 A Vlakvark / Warthog

Pumba

Lot 97 A

Curly(right) and Cheeky(left)

The ladies

Females - Lot 97A

#### **Breeding Group of 3 Exceptional Tuskers**

Males = 1 Females = 2

R 1 000

| Name      | Pumba (A)         | Name      | Curly (A)         | Cheeky (A) |
|-----------|-------------------|-----------|-------------------|------------|
| Sex       | Male              | Sex       | Female            | Female     |
| Age group | Adult             | Age group | Adult             | Adult      |
| Remarks   | Exceptional tusks | Remarks   | Exceptional tusks | Very tame  |