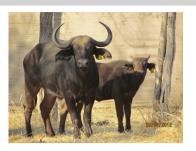

## LOT NO: 102 Buffel / Buffalo

Lot 102

Yellow 4 - Pregnant

Yellow 4 - Spread

Yellow 6 - Pregnant

Yellow 6 - "3-in-1"

#### 2 Adult Cows - Both Pregnant (one sold with heifer calf)

# Females = 2

| Tag                   | Yellow 4                         | Yellow 6                               |
|-----------------------|----------------------------------|----------------------------------------|
| Sex                   | Female                           | Female                                 |
| Age group             | Young adult                      | Adult                                  |
| Approximate age       | 40 months                        | 7 - 8 years                            |
|                       |                                  |                                        |
| Pregnant              | Yes                              | Yes                                    |
| In calf to            | Thaba Tholo Veld Bull            | Thaba Tholo Veld Bull                  |
| Remarks               | Young cow with lots of potential | Sold with 4-5 month old heifer calf Y7 |
|                       | Horn Measurements                |                                        |
| Date measured         | 20 Aug 2012                      | 20 Aug 2012                            |
| Spread                | 26.7 "                           | 30.0 "                                 |
| Tip to tip            | 54.5 "                           | 66.5 "                                 |
| Boss                  | 10.0 "                           | 9.0 "                                  |
| Distance between tips | 23.0 "                           | 16.5 "                                 |