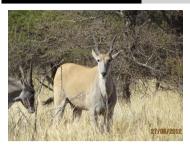

## LOT NO: 88B Eland

Eland Cow

Eland Cow

Eland Cow

Eland Cow

Eland Cow

#### **4 Breeding Females**

#### Females = 4

R 8 000

| Animal    | 4C603 (B) | 4CA67 (B) | 4C22A (B) | 4C700 (B) |
|-----------|-----------|-----------|-----------|-----------|
| Sex       | Female    | Female    | Female    | Female    |
| Age group | Adult     | Adult     | Adult     | Adult     |
| Pregnant  |           |           |           |           |
| Remarks   |           |           |           |           |