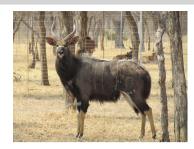

## LOT NO: 70 Nyala - Passief Gevang / Passively Captured

Lot 70 A

Lot 70 B

Lot 70 B

Lot 70 C

Lot 70 D

#### 4 Young bulls - Not Measured

Males = 4

R 7 600

R 7 600

R 7 600

R 7 600

| Lot number | Lot 70 A - No tag (A) | Lot 70 B - No tag (B) | Lot 70 C - Red 9 (C) | Lot 70 D - No tag (D) |
|------------|-----------------------|-----------------------|----------------------|-----------------------|
| Age Group  | Young adult           | Young adult           | Sub adult            | Sub adult             |
| Remarks    | Deep curve            | Wide spread           | Deep curve           | Nice shape            |
| Remarks    | Still growing         | Still growing         | Very tame animal     | Very tame animal      |