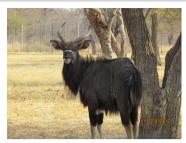

## LOT NO: 70 Nyala - Passief Gevang / Passively Captured

Lot 70 A

Lot 70 B

Lot 70 B

Lot 70 C

Lot 70 D

#### 4 Young bulls - Not Measured

Males = 4

R 7 600

R 7 600

R 7 600

R 7 600

| Lot number | Lot 70 A - No tag (A) | Lot 70 B - No tag (B) | Lot 70 C - Red 9 (C) | Lot 70 D - No tag (D) |
|------------|-----------------------|-----------------------|----------------------|-----------------------|
| Age Group  | Young adult           | Young adult           | Sub adult            | Sub adult             |
| Remarks    | Deep curve            | Wide spread           | Deep curve           | Nice shape            |
| Remarks    | Still growing         | Still growing         | Very tame animal     | Very tame animal      |