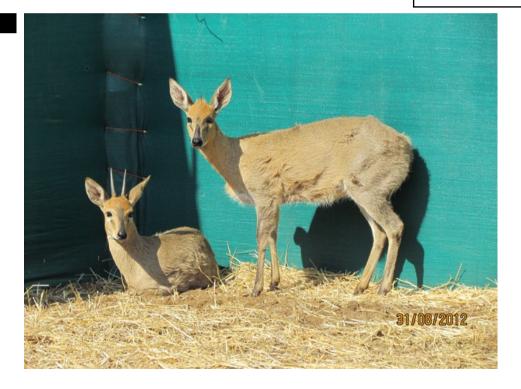

## LOT NO: 70 Nyala - Passief Gevang / Passively Captured

Lot 70 A

Lot 70 B

Lot 70 B

Lot 70 C

Lot 70 D

#### 4 Young bulls - Not Measured

Males = 4

R 7 600

R 7 600

R 7 600

R 7 600

| Lot number | Lot 70 A - No tag (A) | Lot 70 B - No tag (B) | Lot 70 C - Red 9 (C) | Lot 70 D - No tag (D) |
|------------|-----------------------|-----------------------|----------------------|-----------------------|
| Age Group  | Young adult           | Young adult           | Sub adult            | Sub adult             |
| Remarks    | Deep curve            | Wide spread           | Deep curve           | Nice shape            |
| Remarks    | Still growing         | Still growing         | Very tame animal     | Very tame animal      |