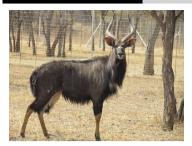

## LOT NO: 70 Nyala - Passief Gevang / Passively Captured

Lot 70 A

Lot 70 B

Lot 70 B

Lot 70 C

Lot 70 D

#### 4 Young bulls - Not Measured

Males = 4

R 7 600

R 7 600

R 7 600

R 7 600

| Lot number | Lot 70 A - No tag (A) | Lot 70 B - No tag (B) | Lot 70 C - Red 9 (C) | Lot 70 D - No tag (D) |
|------------|-----------------------|-----------------------|----------------------|-----------------------|
| Age Group  | Young adult           | Young adult           | Sub adult            | Sub adult             |
| Remarks    | Deep curve            | Wide spread           | Deep curve           | Nice shape            |
| Remarks    | Still growing         | Still growing         | Very tame animal     | Very tame animal      |