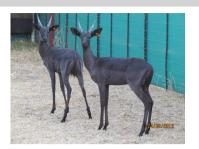

## LOT NO: 70 Nyala - Passief Gevang / Passively Captured

Lot 70 A

Lot 70 B

Lot 70 B

Lot 70 C

Lot 70 D

#### 4 Young bulls - Not Measured

Males = 4

R 7 600

R 7 600

R 7 600

R 7 600

| Lot number | Lot 70 A - No tag (A) | Lot 70 B - No tag (B) | Lot 70 C - Red 9 (C) | Lot 70 D - No tag (D) |
|------------|-----------------------|-----------------------|----------------------|-----------------------|
| Age Group  | Young adult           | Young adult           | Sub adult            | Sub adult             |
| Remarks    | Deep curve            | Wide spread           | Deep curve           | Nice shape            |
| Remarks    | Still growing         | Still growing         | Very tame animal     | Very tame animal      |