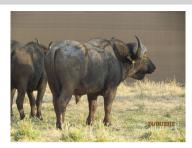

## LOT NO: 102 Buffel / Buffalo

Lot 102

Yellow 4 - Pregnant

Yellow 4 - Spread

Yellow 6 - Pregnant

Yellow 6 - "3-in-1"

#### 2 Adult Cows - Both Pregnant (one sold with heifer calf)

# Females = 2

| Tag                   | Yellow 4                         | Yellow 6                               |
|-----------------------|----------------------------------|----------------------------------------|
| Sex                   | Female                           | Female                                 |
| Age group             | Young adult                      | Adult                                  |
| Approximate age       | 40 months                        | 7 - 8 years                            |
|                       |                                  |                                        |
| Pregnant              | Yes                              | Yes                                    |
| In calf to            | Thaba Tholo Veld Bull            | Thaba Tholo Veld Bull                  |
| Remarks               | Young cow with lots of potential | Sold with 4-5 month old heifer calf Y7 |
|                       | Horn Measurements                |                                        |
| Date measured         | 20 Aug 2012                      | 20 Aug 2012                            |
| Spread                | 26.7 "                           | 30.0 "                                 |
| Tip to tip            | 54.5 "                           | 66.5 "                                 |
| Boss                  | 10.0 "                           | 9.0 "                                  |
| Distance between tips | 23.0 "                           | 16.5 "                                 |