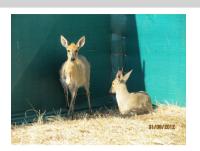

## LOT NO: 70 Nyala - Passief Gevang / Passively Captured

Lot 70 A

Lot 70 B

Lot 70 B

Lot 70 C

Lot 70 D

#### 4 Young bulls - Not Measured

Males = 4

R 7 600

R 7 600

R 7 600

R 7 600

| Lot number | Lot 70 A - No tag (A) | Lot 70 B - No tag (B) | Lot 70 C - Red 9 (C) | Lot 70 D - No tag (D) |
|------------|-----------------------|-----------------------|----------------------|-----------------------|
| Age Group  | Young adult           | Young adult           | Sub adult            | Sub adult             |
| Remarks    | Deep curve            | Wide spread           | Deep curve           | Nice shape            |
| Remarks    | Still growing         | Still growing         | Very tame animal     | Very tame animal      |