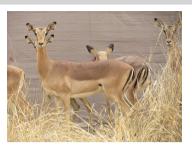

## LOT NO: 98 Rooibok / Impala

Lot 98 A - Dark faced

Lot 98 B

Lot 98 B - Tips

Lot 98 C

Lot 98 C - Spread

#### 4 Exceptional Impala Rams

Males = 4

R 5 000

R 5 000

R 5 000

R 5 000

| Lot number | Lot 98 A (A)             | Lot 98 B (B)              | Lot 98 C (C)                  | Lot 98 D (D)         |
|------------|--------------------------|---------------------------|-------------------------------|----------------------|
| Sex        | Male                     | Male                      | Male                          | Male                 |
| Age group  | Young adult              | Young adult               | Young adult                   | Adult                |
| Remarks    | Dark faced - wide spread | Bred in camps - Long tips | Deep curve - great definition | Still to be captured |