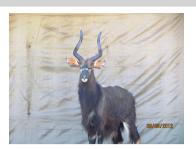

## LOT NO: 71 Nyala - Passief Gevang / Passively Captured

Adult Bull Adult Bull Adult Bull

Adult Bull

Adult Bull

### **Adult Breeding Bull**

Males = 1

| Lot number | Left ear torn |
|------------|---------------|
| Age Group  | Adult         |
| Remarks    |               |
| Remarks    | Deep curl     |
|            |               |