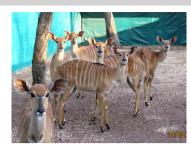

## LOT NO: 71 Nyala - Passief Gevang / Passively Captured

Adult Bull Adult Bull Adult Bull

Adult Bull

Adult Bull

### **Adult Breeding Bull**

Males = 1

| Lot number | Left ear torn |
|------------|---------------|
| Age Group  | Adult         |
| Remarks    |               |
| Remarks    | Deep curl     |
|            |               |