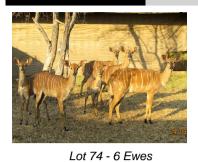

## LOT NO: 74 Nyala Teelgroepies / Breeding Groups

**Breeding Group of 6 Animals (0 male : 6 females)** 

R 8 200 Females = 6

Remarks

Group Lot 74 Age group 4 Adult & 2 Sub Adult Ewes Remarks Group of ewes