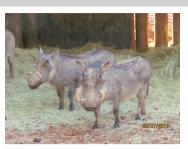

## LOT NO: 97 A Vlakvark / Warthog

Pumba

Lot 97 A

Curly(right) and Cheeky(left)

The ladies

Females - Lot 97A

#### **Breeding Group of 3 Exceptional Tuskers**

Males = 1 Females = 2

R 1 000

| Name      | Pumba (A)         | Name      | Curly (A)         | Cheeky (A) |
|-----------|-------------------|-----------|-------------------|------------|
| Sex       | Male              | Sex       | Female            | Female     |
| Age group | Adult             | Age group | Adult             | Adult      |
| Remarks   | Exceptional tusks | Remarks   | Exceptional tusks | Very tame  |