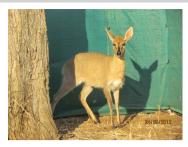

## LOT NO: 96 Bosbok / Bushbuck

Actual Ram on Auction

Actual Ewes on Auction

Bushbuck Ewe

Sub Adult Ewe

#### **Breeding Group of 5 Animals (1 male : 4 females)**

#### Males = 1 Females = 4

R 13 250

| Sex       | Male (A)     | Sex       | Female (A)   | Female (A)   | Female (A)   | Female (A)   |
|-----------|--------------|-----------|--------------|--------------|--------------|--------------|
| Age group | Young adult  | Age group | Adult        | Adult        | Adult        | Sub adult    |
| Remarks   | Breeding ram | Remarks   | Breeding ewe | Breeding ewe | Breeding ewe | Young animal |