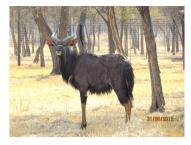

## LOT NO: 71 Nyala - Passief Gevang / Passively Captured

Adult Bull Adult Bull Adult Bull

Adult Bull

Adult Bull

### **Adult Breeding Bull**

Males = 1

| Lot number | Left ear torn |
|------------|---------------|
| Age Group  | Adult         |
| Remarks    |               |
| Remarks    | Deep curl     |
|            |               |