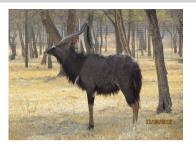

## LOT NO: 71 Nyala - Passief Gevang / Passively Captured

Adult Bull Adult Bull Adult Bull

Adult Bull

Adult Bull

### **Adult Breeding Bull**

Males = 1

| Lot number | Left ear torn |
|------------|---------------|
| Age Group  | Adult         |
| Remarks    |               |
| Remarks    | Deep curl     |
|            |               |