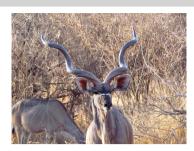

## LOT NO: 92 Koedoe / Kudu

Lot 92A - Kudu Bull

Lot 92A - Curve

Lot 92B

Lot 92B - Exceptionally Wide

Lot 92C - Depth

#### 3 Adult Kudu Bulls

Males = 3

R 17 000

R 17 000

R 17 000

| Lot number | 92A (A)                    | 92B (B)                  | 92C (C)             |
|------------|----------------------------|--------------------------|---------------------|
| Sex        | Male                       | Male                     | Male                |
| Age group  | 5 - 6 years                | Adult                    | Adult               |
| Remarks    | Young bull - still growing | Exceptionally wide horns | Something different |