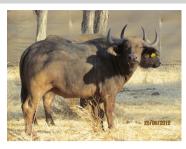

## LOT NO: 101 Buffel / Buffalo

Blue 1 - 39.75"

Blue 1 - Body

Green 2 - Young Heifer

Green 3 - Young Heifer

Green 3 - Body

#### Young 39.5" Bull and Two Heifers

#### Males = 1 Females = 2

R 100 000

R 300 000

| Tag             | Blue 1 (A)  | Tag                   | Green 2 (B)                 | Green 3 (B)                 |
|-----------------|-------------|-----------------------|-----------------------------|-----------------------------|
| Sex             | Male        | Sex                   | Female                      | Female                      |
| Age group       | Young adult | Age group             | Sub adult                   | Sub adult                   |
| Approximate age | 7 years     | Approximate age       | 28 months                   | 28 -30 months               |
| Remarks         | Young bull  |                       |                             |                             |
|                 |             | Pregnant              |                             |                             |
|                 |             | In calf to            |                             |                             |
|                 |             | Remarks               | Young heifer with potential | Young heifer with potential |
|                 |             | Horn Measurements     |                             |                             |
| Date measured   | 20 Aug 2012 | Date measured         | 20 Aug 2012                 | 20 Aug 2012                 |
| Spread          | 39.7 "      | Spread                | 23.2 "                      | 21.2 "                      |
| Tip to tip      | 73.5 "      | Tip to tip            | 53.0 "                      | 51.8 "                      |
| Ross            | 14.0 "      | Boss                  | 8.0 "                       | 10.0 "                      |
| D000            |             |                       |                             |                             |
| SCI             | 101.5       | Distance between tips | 17.0 "                      | 14.0 "                      |