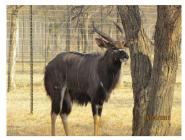

## LOT NO: 71 Nyala - Passief Gevang / Passively Captured

Adult Bull Adult Bull Adult Bull

Adult Bull

Adult Bull

### **Adult Breeding Bull**

Males = 1

| Lot number | Left ear torn |
|------------|---------------|
| Age Group  | Adult         |
| Remarks    |               |
| Remarks    | Deep curl     |
|            |               |