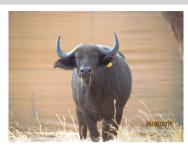

## LOT NO: 105 Buffel / Buffalo

Blue 10 - 41" Spread

Blue 10 - SCI = 122.5

Blue 10 - Curve

Blue 10

Blue 10

#### Young 41" Breeding Bull with SCI of 122.5

#### Tourig 41 Breeding Buil With Coron 122.0

Males = 1 Not Sold Released

| Tag             | Blue 10       |
|-----------------|---------------|
| Sex             | Male          |
| Age group       | Adult         |
| Approximate age | 7 - 8 years   |
| Remarks         | Well balanced |

| Horn Mea      | <b>Horn Measurements</b> |  |  |
|---------------|--------------------------|--|--|
| Date measured | 20 Aug 2012              |  |  |
| Spread        | 41.0 "                   |  |  |
| Tip to tip    | 86.5 "                   |  |  |
| Boss          | 18.0 "                   |  |  |
| SCI           | 122.5                    |  |  |