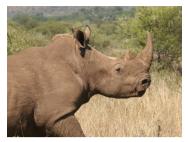

## LOT NO: 85 Wit Renoster / White Rhino

Males = 2

181 Horns 181 Body 181 185 Horns 185 Body

### Young White Rhino Bulls : 16 - 17"

#### Tourig Time Tumo Lumo I to

R 160 000

R 160 000

| Notch number | 181 (A)     | 185 (B)     |
|--------------|-------------|-------------|
| Sex          | Male        | Male        |
| Birth date   | 01 Mar 2007 | 01 May 2007 |
| Age          | 5.6 years   | 5.4 years   |
| Remarks      | Young Bull  | Young Bull  |

|                     | Horn Measurements |             |
|---------------------|-------------------|-------------|
| Date measured       | 20 Apr 2012       | 20 Apr 2012 |
| Front length        | 17.0 "            | 16.0 "      |
| Front circumference | 25.0 "            | 24.5 "      |
| Rear length         | 4.5 "             | 5.0 "       |
| Rear circumference  | 23.5 "            | 24.0 "      |
| SCI                 | 70                | 69          |