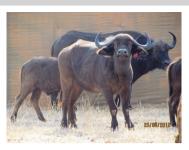

## LOT NO: 101 Buffel / Buffalo

Blue 1 - 39.75"

Blue 1 - Body

Green 2 - Young Heifer

Green 3 - Young Heifer

Green 3 - Body

#### Young 39.5" Bull and Two Heifers

#### Males = 1 Females = 2

R 100 000

R 300 000

| Tag             | Blue 1 (A)  | Tag                   | Green 2 (B)                 | Green 3 (B)                 |
|-----------------|-------------|-----------------------|-----------------------------|-----------------------------|
| Sex             | Male        | Sex                   | Female                      | Female                      |
| Age group       | Young adult | Age group             | Sub adult                   | Sub adult                   |
| Approximate age | 7 years     | Approximate age       | 28 months                   | 28 -30 months               |
| Remarks         | Young bull  |                       |                             |                             |
|                 |             | Pregnant              |                             |                             |
|                 |             | In calf to            |                             |                             |
|                 |             | Remarks               | Young heifer with potential | Young heifer with potential |
|                 |             | Horn Measurements     |                             |                             |
| Date measured   | 20 Aug 2012 | Date measured         | 20 Aug 2012                 | 20 Aug 2012                 |
| Spread          | 39.7 "      | Spread                | 23.2 "                      | 21.2 "                      |
| Tip to tip      | 73.5 "      | Tip to tip            | 53.0 "                      | 51.8 "                      |
| Ross            | 14.0 "      | Boss                  | 8.0 "                       | 10.0 "                      |
| D000            |             |                       |                             |                             |
| SCI             | 101.5       | Distance between tips | 17.0 "                      | 14.0 "                      |