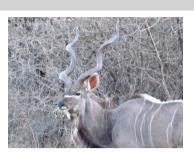

## LOT NO: 92 Koedoe / Kudu

Lot 92A - Kudu Bull

Lot 92A - Curve

Lot 92B

Lot 92B - Exceptionally Wide

Lot 92C - Depth

#### 3 Adult Kudu Bulls

Males = 3

R 17 000

R 17 000

R 17 000

| Lot number | 92A (A)                    | 92B (B)                  | 92C (C)             |
|------------|----------------------------|--------------------------|---------------------|
| Sex        | Male                       | Male                     | Male                |
| Age group  | 5 - 6 years                | Adult                    | Adult               |
| Remarks    | Young bull - still growing | Exceptionally wide horns | Something different |