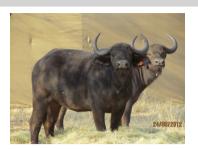

## LOT NO: 103 Buffel / Buffalo

Red 8 - Pregnant

Red 8

Lot 103 - R8 & R9

Red 9

Red 9

#### 2 Young Cows - 1 Pregnant

## Females = 2

| Tag             | Red 8                 | Red 9                                           |
|-----------------|-----------------------|-------------------------------------------------|
| Sex             | Female                | Female                                          |
| Age group       | Young adult           | Young adult                                     |
| Approximate age | 50 months             | 50 months                                       |
|                 |                       |                                                 |
| Pregnant        | Yes                   |                                                 |
| In calf to      | Thaba Tholo Veld Bull |                                                 |
| Remarks         |                       | Calf just weaned - first calf at very young age |
|                 | Horn Measurements     |                                                 |
| Date measured   | 20 Aug 2012           | 20 Aug 2012                                     |
| Spread          | 28.5 "                | 26.7 "                                          |
| Tip to tip      | 55.0 "                | 57.5 "                                          |
|                 | 7.0 "                 | 7.5 "                                           |
| Boss            | 7.0 "                 | 1.0                                             |