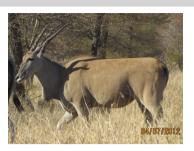

## LOT NO: 88A Eland

Eland Bull Body Neck and spread Eland

#### Young Breeding Bull of over 40"

### Males = 1

| None                |
|---------------------|
| Male                |
| 4 - 6 years         |
| Young breeding bull |
|                     |

| Horn Mea          | <b>Horn Measurements</b> |  |  |
|-------------------|--------------------------|--|--|
| Date measured     | 19 Apr 2012              |  |  |
| Left horn length  | 40.5 "                   |  |  |
| Right horn length | 39.5 "                   |  |  |
| Base              | 12.0 "                   |  |  |
| Spread            | 22.5 "                   |  |  |