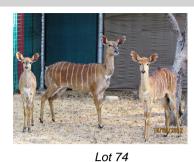

## LOT NO: 74 Nyala Teelgroepies / Breeding Groups

**Breeding Group of 6 Animals (0 male : 6 females)** 

R 8 200 Females = 6

Remarks

Group Lot 74 Age group 4 Adult & 2 Sub Adult Ewes Remarks Group of ewes