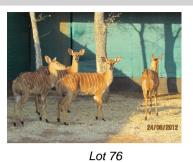

## LOT NO: 76 Nyala Teelgroepies / Breeding Groups

4 Adult Ewes Adult Ewes Adult Ewes

### **4 Exceptional Adult Ewes**

#### Females = 4

Remarks

Group Lot 76 Age group 4 Adult Ewes Remarks Exceptional group of ewes R 9 000

Page 89 Thaba Tholo Auction 2012