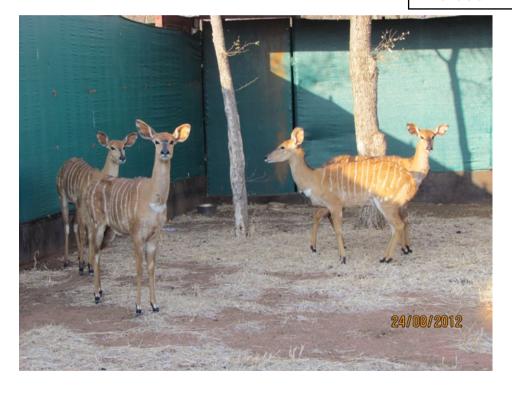

## LOT NO: 70 Nyala - Passief Gevang / Passively Captured

Lot 70 A

Lot 70 B

Lot 70 B

Lot 70 C

Lot 70 D

#### 4 Young bulls - Not Measured

Males = 4

R 7 600

R 7 600

R 7 600

R 7 600

| Lot number | Lot 70 A - No tag (A) | Lot 70 B - No tag (B) | Lot 70 C - Red 9 (C) | Lot 70 D - No tag (D) |
|------------|-----------------------|-----------------------|----------------------|-----------------------|
| Age Group  | Young adult           | Young adult           | Sub adult            | Sub adult             |
| Remarks    | Deep curve            | Wide spread           | Deep curve           | Nice shape            |
| Remarks    | Still growing         | Still growing         | Very tame animal     | Very tame animal      |