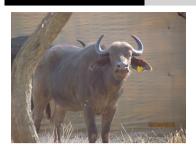

## LOT NO: 103 Buffel / Buffalo

Red 8 - Pregnant

Red 8

Lot 103 - R8 & R9

Red 9

Red 9

#### 2 Young Cows - 1 Pregnant

## Females = 2

| Tag             | Red 8                 | Red 9                                           |
|-----------------|-----------------------|-------------------------------------------------|
| Sex             | Female                | Female                                          |
| Age group       | Young adult           | Young adult                                     |
| Approximate age | 50 months             | 50 months                                       |
|                 |                       |                                                 |
| Pregnant        | Yes                   |                                                 |
| In calf to      | Thaba Tholo Veld Bull |                                                 |
| Remarks         |                       | Calf just weaned - first calf at very young age |
|                 | Horn Measurements     |                                                 |
| Date measured   | 20 Aug 2012           | 20 Aug 2012                                     |
| Spread          | 28.5 "                | 26.7 "                                          |
| Tip to tip      | 55.0 "                | 57.5 "                                          |
|                 | 7.0 "                 | 7.5 "                                           |
| Boss            | 7.0 "                 | 1.0                                             |