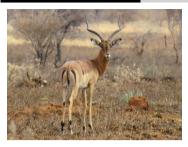

## LOT NO: 98 Rooibok / Impala

Lot 98 A - Dark faced

Lot 98 B

Lot 98 B - Tips

Lot 98 C

Lot 98 C - Spread

#### 4 Exceptional Impala Rams

Males = 4

R 5 000

R 5 000

R 5 000

R 5 000

| Lot number | Lot 98 A (A)             | Lot 98 B (B)              | Lot 98 C (C)                  | Lot 98 D (D)         |
|------------|--------------------------|---------------------------|-------------------------------|----------------------|
| Sex        | Male                     | Male                      | Male                          | Male                 |
| Age group  | Young adult              | Young adult               | Young adult                   | Adult                |
| Remarks    | Dark faced - wide spread | Bred in camps - Long tips | Deep curve - great definition | Still to be captured |