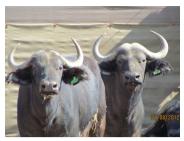

## LOT NO: 102 Buffel / Buffalo

Lot 102

Yellow 4 - Pregnant

Yellow 4 - Spread

Yellow 6 - Pregnant

Yellow 6 - "3-in-1"

#### 2 Adult Cows - Both Pregnant (one sold with heifer calf)

# Females = 2

| Tag                   | Yellow 4                         | Yellow 6                               |
|-----------------------|----------------------------------|----------------------------------------|
| Sex                   | Female                           | Female                                 |
| Age group             | Young adult                      | Adult                                  |
| Approximate age       | 40 months                        | 7 - 8 years                            |
|                       |                                  |                                        |
| Pregnant              | Yes                              | Yes                                    |
| In calf to            | Thaba Tholo Veld Bull            | Thaba Tholo Veld Bull                  |
| Remarks               | Young cow with lots of potential | Sold with 4-5 month old heifer calf Y7 |
|                       | Horn Measurements                |                                        |
| Date measured         | 20 Aug 2012                      | 20 Aug 2012                            |
| Spread                | 26.7 "                           | 30.0 "                                 |
| Tip to tip            | 54.5 "                           | 66.5 "                                 |
| Boss                  | 10.0 "                           | 9.0 "                                  |
| Distance between tips | 23.0 "                           | 16.5 "                                 |