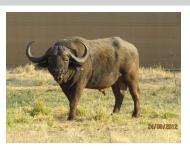

## LOT NO: 105 Buffel / Buffalo

Blue 10 - 41" Spread

Blue 10 - SCI = 122.5

Blue 10 - Curve

Blue 10

Blue 10

#### Young 41" Breeding Bull with SCI of 122.5

#### Tourig 41 Breeding Buil With Coron 122.0

Males = 1 Not Sold Released

| Tag             | Blue 10       |
|-----------------|---------------|
| Sex             | Male          |
| Age group       | Adult         |
| Approximate age | 7 - 8 years   |
| Remarks         | Well balanced |

| Horn Mea      | <b>Horn Measurements</b> |  |  |
|---------------|--------------------------|--|--|
| Date measured | 20 Aug 2012              |  |  |
| Spread        | 41.0 "                   |  |  |
| Tip to tip    | 86.5 "                   |  |  |
| Boss          | 18.0 "                   |  |  |
| SCI           | 122.5                    |  |  |