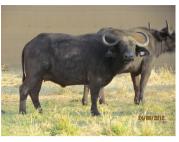

## LOT NO: 104 Buffel / Buffalo

White 12 - Calf just weaned

Lot 104 A - W11 & W12

Orange 13 - Pregnant

Orange 14 - 28" Beauty

#### 4 Young Adult Cows - 2 Pregnant

#### Females = 4

R 725 000

R 725 000

| Tag                   | White 11 (A)                  | White 12 (A)             | Orange 13 (B)         | Orange 14 (B)  |
|-----------------------|-------------------------------|--------------------------|-----------------------|----------------|
| Sex                   | Female                        | Female                   | Female                | Female         |
| Age group             | Adult                         | Adult                    | Young adult           | Young adult    |
| Approximate age       | 5.5 - 6 years                 | 5 - 6 years              | 40 - 42 months        | 24 - 28 months |
|                       |                               |                          |                       |                |
| Pregnant              | Yes                           |                          | Yes                   |                |
| In calf to            | Thaba Tholo Veld Bull         |                          | Thaba Tholo Veld Bull |                |
| Remarks               | Lovely curve with wide spread |                          | In calf at young age  |                |
|                       |                               | <b>Horn Measurements</b> |                       |                |
| Date measured         | 20 Aug 2012                   | 20 Aug 2012              | 20 Aug 2012           | 20 Aug 2012    |
| Spread                | 31.5 "                        | 28.5 "                   | 25.2 "                | 28.0 "         |
| Tip to tip            | 64.0 "                        | 65.5 "                   | 50.0 "                | 55.0 "         |
| Boss                  | 9.0 "                         | 7.0 "                    | 8.5 "                 | 9.0 "          |
| Distance between tips | 23.7 "                        | 35.5 "                   | 12.0 "                | 24.0 "         |