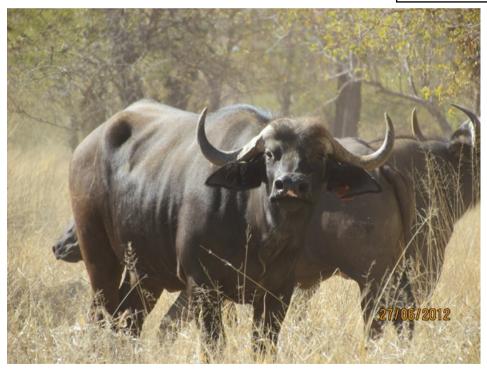

### LOT NO: 111 Buffel / Buffalo

Females = 1

"Vlekkie" - 34.2" - Daughter of Matetsi - In Calf to Bhekifa

3.4 mil

W30 - "Vlekkie" Tag Sex Female Age group Adult Approximate age 5.5 years

> Pregnant Yes In calf to Bhekifa

Remarks Born Feb 2007, Sire = Matetsi