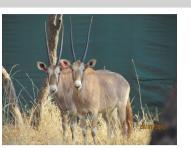

## LOT NO: 83 Waterbok / Waterbuck

31.5" Waterbuck Bull

31.5" - Measured

Waterbuck

### Breeding Bull - 31.5"

Males = 1

| Lot number | 83            |
|------------|---------------|
| Sex        | Male          |
| Age group  | Adult         |
| Remarks    | Well balanced |

| Horn Mea          | Horn Measurements |  |
|-------------------|-------------------|--|
| Date measured     | 19 Apr 2012       |  |
| Left horn length  | 31.5"             |  |
| Right horn length | 31.5"             |  |
| Base              | 9.5"              |  |
| Spread            | 23.5"             |  |