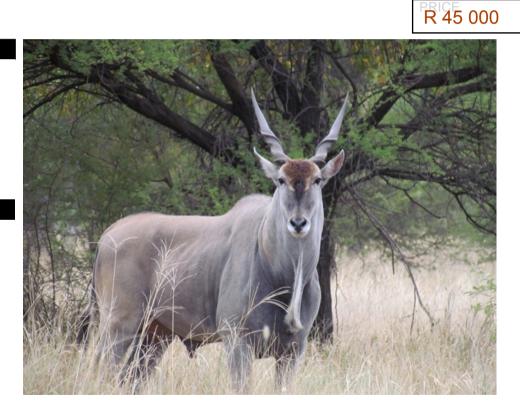

## LOT NO: 88A Eland

Eland Bull Body Neck and spread Eland

#### Young Breeding Bull of over 40"

### Males = 1

| None                |
|---------------------|
| Male                |
| 4 - 6 years         |
| Young breeding bull |
|                     |

| Horn Mea          | <b>Horn Measurements</b> |  |  |
|-------------------|--------------------------|--|--|
| Date measured     | 19 Apr 2012              |  |  |
| Left horn length  | 40.5 "                   |  |  |
| Right horn length | 39.5 "                   |  |  |
| Base              | 12.0 "                   |  |  |
| Spread            | 22.5 "                   |  |  |