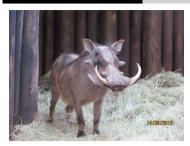

## LOT NO: 97 A Vlakvark / Warthog

Pumba

Lot 97 A

Curly(right) and Cheeky(left)

The ladies

Females - Lot 97A

#### **Breeding Group of 3 Exceptional Tuskers**

Males = 1 Females = 2

R 1 000

| Name      | Pumba (A)         | Name      | Curly (A)         | Cheeky (A) |
|-----------|-------------------|-----------|-------------------|------------|
| Sex       | Male              | Sex       | Female            | Female     |
| Age group | Adult             | Age group | Adult             | Adult      |
| Remarks   | Exceptional tusks | Remarks   | Exceptional tusks | Very tame  |