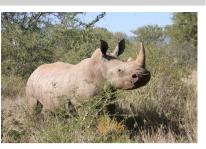

## LOT NO: 85 Wit Renoster / White Rhino

Males = 2

181 Horns 181 Body 181 185 Horns 185 Body

### Young White Rhino Bulls : 16 - 17"

#### Tourig Time Tumo Lumo I to

R 160 000

R 160 000

| Notch number | 181 (A)     | 185 (B)     |
|--------------|-------------|-------------|
| Sex          | Male        | Male        |
| Birth date   | 01 Mar 2007 | 01 May 2007 |
| Age          | 5.6 years   | 5.4 years   |
| Remarks      | Young Bull  | Young Bull  |

|                     | Horn Measurements |             |
|---------------------|-------------------|-------------|
| Date measured       | 20 Apr 2012       | 20 Apr 2012 |
| Front length        | 17.0 "            | 16.0 "      |
| Front circumference | 25.0 "            | 24.5 "      |
| Rear length         | 4.5 "             | 5.0 "       |
| Rear circumference  | 23.5 "            | 24.0 "      |
| SCI                 | 70                | 69          |