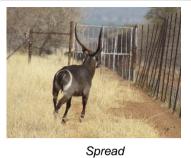

## LOT NO: 70 Nyala - Passief Gevang / Passively Captured

Lot 70 A

Lot 70 B

Lot 70 B

Lot 70 C

Lot 70 D

#### 4 Young bulls - Not Measured

Males = 4

R 7 600

R 7 600

R 7 600

R 7 600

| Lot number | Lot 70 A - No tag (A) | Lot 70 B - No tag (B) | Lot 70 C - Red 9 (C) | Lot 70 D - No tag (D) |
|------------|-----------------------|-----------------------|----------------------|-----------------------|
| Age Group  | Young adult           | Young adult           | Sub adult            | Sub adult             |
| Remarks    | Deep curve            | Wide spread           | Deep curve           | Nice shape            |
| Remarks    | Still growing         | Still growing         | Very tame animal     | Very tame animal      |