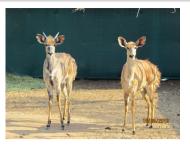

## LOT NO: 70 Nyala - Passief Gevang / Passively Captured

Lot 70 A

Lot 70 B

Lot 70 B

Lot 70 C

Lot 70 D

#### 4 Young bulls - Not Measured

Males = 4

R 7 600

R 7 600

R 7 600

R 7 600

| Lot number | Lot 70 A - No tag (A) | Lot 70 B - No tag (B) | Lot 70 C - Red 9 (C) | Lot 70 D - No tag (D) |
|------------|-----------------------|-----------------------|----------------------|-----------------------|
| Age Group  | Young adult           | Young adult           | Sub adult            | Sub adult             |
| Remarks    | Deep curve            | Wide spread           | Deep curve           | Nice shape            |
| Remarks    | Still growing         | Still growing         | Very tame animal     | Very tame animal      |