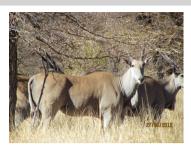

## LOT NO: 88A Eland

Eland Bull Body Neck and spread Eland

#### Young Breeding Bull of over 40"

### Males = 1

| None                |
|---------------------|
| Male                |
| 4 - 6 years         |
| Young breeding bull |
|                     |

| Horn Mea          | <b>Horn Measurements</b> |  |  |
|-------------------|--------------------------|--|--|
| Date measured     | 19 Apr 2012              |  |  |
| Left horn length  | 40.5 "                   |  |  |
| Right horn length | 39.5 "                   |  |  |
| Base              | 12.0 "                   |  |  |
| Spread            | 22.5 "                   |  |  |