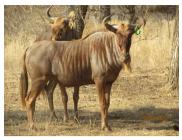

## LOT NO: 89 Goue Wildebees / Golden Gnu

Green 2 - Pregnant

Both heifers in calf to this Bull

Green 1 - Pregnant

Green 2 - Pregnant

#### 2 Heifers - Certified Pregnant

Females = 2

| Tag        | Green 1          | Green 2          |
|------------|------------------|------------------|
| Sex        | Female           | Female           |
| Birth date | 01 Nov 2010      | 01 Nov 2010      |
| Age        | 1.9 years        | 1.9 years        |
| Pregnant   | Yes              | Yes              |
| In calf to | Golden Bull      | Golden Bull      |
| Remarks    | Beautiful colour | Beautiful colour |