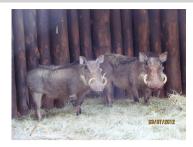

## LOT NO: 97 A Vlakvark / Warthog

Pumba

Lot 97 A

Curly(right) and Cheeky(left)

The ladies

Females - Lot 97A

#### **Breeding Group of 3 Exceptional Tuskers**

Males = 1 Females = 2

R 1 000

| Name      | Pumba (A)         | Name      | Curly (A)         | Cheeky (A) |
|-----------|-------------------|-----------|-------------------|------------|
| Sex       | Male              | Sex       | Female            | Female     |
| Age group | Adult             | Age group | Adult             | Adult      |
| Remarks   | Exceptional tusks | Remarks   | Exceptional tusks | Very tame  |