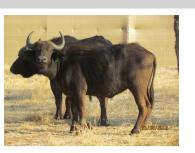

## LOT NO: 104 Buffel / Buffalo

White 12 - Calf just weaned

Lot 104 A - W11 & W12

Orange 13 - Pregnant

Orange 14 - 28" Beauty

#### 4 Young Adult Cows - 2 Pregnant

#### Females = 4

R 725 000

R 725 000

| Tag                   | White 11 (A)                  | White 12 (A)             | Orange 13 (B)         | Orange 14 (B)  |
|-----------------------|-------------------------------|--------------------------|-----------------------|----------------|
| Sex                   | Female                        | Female                   | Female                | Female         |
| Age group             | Adult                         | Adult                    | Young adult           | Young adult    |
| Approximate age       | 5.5 - 6 years                 | 5 - 6 years              | 40 - 42 months        | 24 - 28 months |
|                       |                               |                          |                       |                |
| Pregnant              | Yes                           |                          | Yes                   |                |
| In calf to            | Thaba Tholo Veld Bull         |                          | Thaba Tholo Veld Bull |                |
| Remarks               | Lovely curve with wide spread |                          | In calf at young age  |                |
|                       |                               | <b>Horn Measurements</b> |                       |                |
| Date measured         | 20 Aug 2012                   | 20 Aug 2012              | 20 Aug 2012           | 20 Aug 2012    |
| Spread                | 31.5 "                        | 28.5 "                   | 25.2 "                | 28.0 "         |
| Tip to tip            | 64.0 "                        | 65.5 "                   | 50.0 "                | 55.0 "         |
| Boss                  | 9.0 "                         | 7.0 "                    | 8.5 "                 | 9.0 "          |
| Distance between tips | 23.7 "                        | 35.5 "                   | 12.0 "                | 24.0 "         |