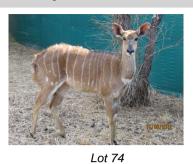

## LOT NO: 74 Nyala Teelgroepies / Breeding Groups

**Breeding Group of 6 Animals (0 male : 6 females)** 

R 8 200 Females = 6

Remarks

Group Lot 74 Age group 4 Adult & 2 Sub Adult Ewes Remarks Group of ewes