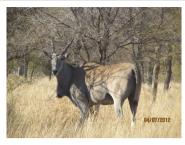

## LOT NO: 88B Eland

Eland Cow

Eland Cow

Eland Cow

Eland Cow

Eland Cow

#### **4 Breeding Females**

#### Females = 4

R 8 000

| Animal    | 4C603 (B) | 4CA67 (B) | 4C22A (B) | 4C700 (B) |
|-----------|-----------|-----------|-----------|-----------|
| Sex       | Female    | Female    | Female    | Female    |
| Age group | Adult     | Adult     | Adult     | Adult     |
| Pregnant  |           |           |           |           |
| Remarks   |           |           |           |           |