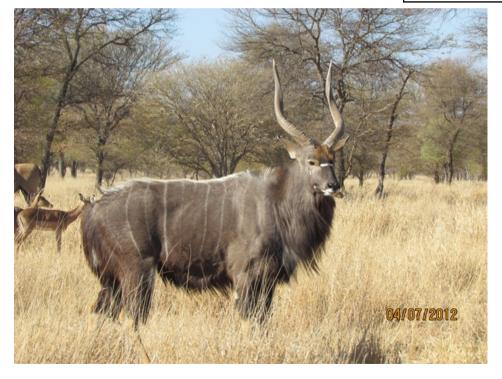

## LOT NO: 71 Nyala - Passief Gevang / Passively Captured

Adult Bull Adult Bull Adult Bull

Adult Bull

Adult Bull

### **Adult Breeding Bull**

Males = 1

| Lot number | Left ear torn |
|------------|---------------|
| Age Group  | Adult         |
| Remarks    |               |
| Remarks    | Deep curl     |
|            |               |