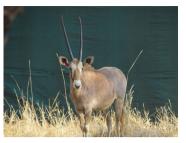

## LOT NO: 83 Waterbok / Waterbuck

31.5" Waterbuck Bull

31.5" - Measured

Waterbuck

### Breeding Bull - 31.5"

Males = 1

| Lot number | 83            |
|------------|---------------|
| Sex        | Male          |
| Age group  | Adult         |
| Remarks    | Well balanced |

| Horn Mea          | Horn Measurements |  |
|-------------------|-------------------|--|
| Date measured     | 19 Apr 2012       |  |
| Left horn length  | 31.5"             |  |
| Right horn length | 31.5"             |  |
| Base              | 9.5"              |  |
| Spread            | 23.5"             |  |