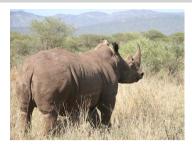

## LOT NO: 86 Wit Renoster / White Rhino

Males = 2

197 - Horns Rhino 197 - Body Rhino 197 Rhino 207 - Horns Rhino 207 - Body

Young White Rhino Bulls: 15.5 - 17"

Toung write Killio Buils . 15.5 - 17

R 110 000

R 110 000

| Notch number | 197 (A)     | 207 (B)     |
|--------------|-------------|-------------|
| Sex          | Male        | Male        |
| Birth date   | 01 Mar 2008 | 01 May 2008 |
| Age          | 4.6 years   | 4.4 years   |
| Remarks      | Young bull  | Young bull  |

|                     | Horn Measurements |             |
|---------------------|-------------------|-------------|
| Date measured       | 20 Apr 2012       | 20 Apr 2012 |
| Front length        | 15.5 "            | 14.5 "      |
| Front circumference | 23.0 "            | 22.0 "      |
| Rear length         | 4.7 "             | 4.0 "       |
| Rear circumference  | 23.0 "            | 19.0 "      |
| SCI                 | 66                | 60          |