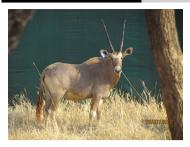

## LOT NO: 83 Waterbok / Waterbuck

31.5" Waterbuck Bull

31.5" - Measured

Waterbuck

### Breeding Bull - 31.5"

Males = 1

| Lot number | 83            |
|------------|---------------|
| Sex        | Male          |
| Age group  | Adult         |
| Remarks    | Well balanced |

| Horn Mea          | Horn Measurements |  |
|-------------------|-------------------|--|
| Date measured     | 19 Apr 2012       |  |
| Left horn length  | 31.5"             |  |
| Right horn length | 31.5"             |  |
| Base              | 9.5"              |  |
| Spread            | 23.5"             |  |