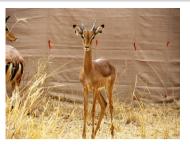

## LOT NO: 98 Rooibok / Impala

Lot 98 A - Dark faced

Lot 98 B

Lot 98 B - Tips

Lot 98 C

Lot 98 C - Spread

#### 4 Exceptional Impala Rams

Males = 4

R 5 000

R 5 000

R 5 000

R 5 000

| Lot number | Lot 98 A (A)             | Lot 98 B (B)              | Lot 98 C (C)                  | Lot 98 D (D)         |
|------------|--------------------------|---------------------------|-------------------------------|----------------------|
| Sex        | Male                     | Male                      | Male                          | Male                 |
| Age group  | Young adult              | Young adult               | Young adult                   | Adult                |
| Remarks    | Dark faced - wide spread | Bred in camps - Long tips | Deep curve - great definition | Still to be captured |