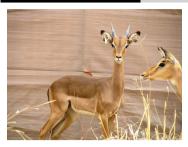

## LOT NO: 99 Split Rooibokke / Impala Splits

"Lucky Luke" - Handraised

6 Tame Impala Ewes

"Luke" and Ewe

"Luke"

Impala ewe

#### Young Handraised Split Ram "Luke" with 6 Normal Ewes

Males = 1 Females = 6

R 36 000

| Lot number        | Lot 99                        |
|-------------------|-------------------------------|
| Number of animals | 1 Male : 6 Female = 7         |
| Age groups        | S/Ad Ram, 3 Ad & 3 S/Ad Ewes  |
| Remarks           | "Luke" = handraised split ram |
|                   |                               |