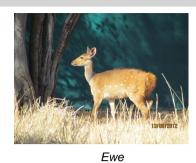

## LOT NO: 70 Nyala - Passief Gevang / Passively Captured

Lot 70 A

Lot 70 B

Lot 70 B

Lot 70 C

Lot 70 D

#### 4 Young bulls - Not Measured

Males = 4

R 7 600

R 7 600

R 7 600

R 7 600

| Lot number | Lot 70 A - No tag (A) | Lot 70 B - No tag (B) | Lot 70 C - Red 9 (C) | Lot 70 D - No tag (D) |
|------------|-----------------------|-----------------------|----------------------|-----------------------|
| Age Group  | Young adult           | Young adult           | Sub adult            | Sub adult             |
| Remarks    | Deep curve            | Wide spread           | Deep curve           | Nice shape            |
| Remarks    | Still growing         | Still growing         | Very tame animal     | Very tame animal      |