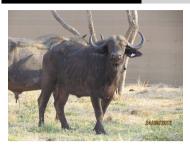

## LOT NO: 104 Buffel / Buffalo

White 12 - Calf just weaned

Lot 104 A - W11 & W12

Orange 13 - Pregnant

Orange 14 - 28" Beauty

#### 4 Young Adult Cows - 2 Pregnant

#### Females = 4

R 725 000

R 725 000

| Tag                   | White 11 (A)                  | White 12 (A)             | Orange 13 (B)         | Orange 14 (B)  |
|-----------------------|-------------------------------|--------------------------|-----------------------|----------------|
| Sex                   | Female                        | Female                   | Female                | Female         |
| Age group             | Adult                         | Adult                    | Young adult           | Young adult    |
| Approximate age       | 5.5 - 6 years                 | 5 - 6 years              | 40 - 42 months        | 24 - 28 months |
|                       |                               |                          |                       |                |
| Pregnant              | Yes                           |                          | Yes                   |                |
| In calf to            | Thaba Tholo Veld Bull         |                          | Thaba Tholo Veld Bull |                |
| Remarks               | Lovely curve with wide spread |                          | In calf at young age  |                |
|                       |                               | <b>Horn Measurements</b> |                       |                |
| Date measured         | 20 Aug 2012                   | 20 Aug 2012              | 20 Aug 2012           | 20 Aug 2012    |
| Spread                | 31.5 "                        | 28.5 "                   | 25.2 "                | 28.0 "         |
| Tip to tip            | 64.0 "                        | 65.5 "                   | 50.0 "                | 55.0 "         |
| Boss                  | 9.0 "                         | 7.0 "                    | 8.5 "                 | 9.0 "          |
| Distance between tips | 23.7 "                        | 35.5 "                   | 12.0 "                | 24.0 "         |