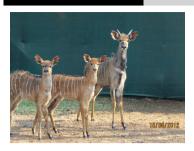

## LOT NO: 72 Nyala Teelgroepies / Breeding Groups

Breeding Bull

Breeding Bull - Captured

6 Tame Adult Ewes

6 Ewes

Ewes

#### **Wide Horned Bull with 6 Breeding Ewes (1 Male: 6 Females = 7 Animals)**

Males = 1 Females = 6

R 72 000

Remarks

Group Lot 72 Age group Y/Ad Bull & 6 Adult Ewes Remarks Sold as a parcel