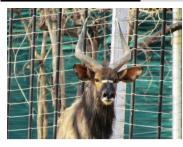

## LOT NO: 70 Nyala - Passief Gevang / Passively Captured

Lot 70 A

Lot 70 B

Lot 70 B

Lot 70 C

Lot 70 D

#### 4 Young bulls - Not Measured

Males = 4

R 7 600

R 7 600

R 7 600

R 7 600

| Lot number | Lot 70 A - No tag (A) | Lot 70 B - No tag (B) | Lot 70 C - Red 9 (C) | Lot 70 D - No tag (D) |
|------------|-----------------------|-----------------------|----------------------|-----------------------|
| Age Group  | Young adult           | Young adult           | Sub adult            | Sub adult             |
| Remarks    | Deep curve            | Wide spread           | Deep curve           | Nice shape            |
| Remarks    | Still growing         | Still growing         | Very tame animal     | Very tame animal      |