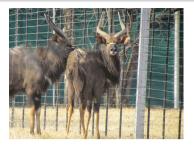

## LOT NO: 70 Nyala - Passief Gevang / Passively Captured

Lot 70 A

Lot 70 B

Lot 70 B

Lot 70 C

Lot 70 D

#### 4 Young bulls - Not Measured

Males = 4

R 7 600

R 7 600

R 7 600

R 7 600

| Lot number | Lot 70 A - No tag (A) | Lot 70 B - No tag (B) | Lot 70 C - Red 9 (C) | Lot 70 D - No tag (D) |
|------------|-----------------------|-----------------------|----------------------|-----------------------|
| Age Group  | Young adult           | Young adult           | Sub adult            | Sub adult             |
| Remarks    | Deep curve            | Wide spread           | Deep curve           | Nice shape            |
| Remarks    | Still growing         | Still growing         | Very tame animal     | Very tame animal      |