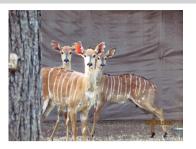

## LOT NO: 72 Nyala Teelgroepies / Breeding Groups

Breeding Bull

Breeding Bull - Captured

6 Tame Adult Ewes

6 Ewes

Ewes

#### **Wide Horned Bull with 6 Breeding Ewes (1 Male: 6 Females = 7 Animals)**

Males = 1 Females = 6

R 72 000

Remarks

Group Lot 72 Age group Y/Ad Bull & 6 Adult Ewes Remarks Sold as a parcel