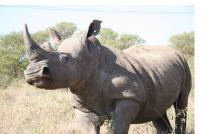

## LOT NO: 86 Wit Renoster / White Rhino

Males = 2

197 - Horns Rhino 197 - Body Rhino 197 Rhino 207 - Horns Rhino 207 - Body

Young White Rhino Bulls: 15.5 - 17"

Toung write Killio Buils . 15.5 - 17

R 110 000

R 110 000

| Notch number | 197 (A)     | 207 (B)     |
|--------------|-------------|-------------|
| Sex          | Male        | Male        |
| Birth date   | 01 Mar 2008 | 01 May 2008 |
| Age          | 4.6 years   | 4.4 years   |
| Remarks      | Young bull  | Young bull  |

|                     | Horn Measurements |             |
|---------------------|-------------------|-------------|
| Date measured       | 20 Apr 2012       | 20 Apr 2012 |
| Front length        | 15.5 "            | 14.5 "      |
| Front circumference | 23.0 "            | 22.0 "      |
| Rear length         | 4.7 "             | 4.0 "       |
| Rear circumference  | 23.0 "            | 19.0 "      |
| SCI                 | 66                | 60          |