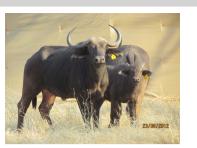

## LOT NO: 103 Buffel / Buffalo

Red 8 - Pregnant

Red 8

Lot 103 - R8 & R9

Red 9

Red 9

#### 2 Young Cows - 1 Pregnant

## Females = 2

| Tag             | Red 8                 | Red 9                                           |
|-----------------|-----------------------|-------------------------------------------------|
| Sex             | Female                | Female                                          |
| Age group       | Young adult           | Young adult                                     |
| Approximate age | 50 months             | 50 months                                       |
|                 |                       |                                                 |
| Pregnant        | Yes                   |                                                 |
| In calf to      | Thaba Tholo Veld Bull |                                                 |
| Remarks         |                       | Calf just weaned - first calf at very young age |
|                 | Horn Measurements     |                                                 |
| Date measured   | 20 Aug 2012           | 20 Aug 2012                                     |
| Spread          | 28.5 "                | 26.7 "                                          |
| Tip to tip      | 55.0 "                | 57.5 "                                          |
|                 | 7.0 "                 | 7.5 "                                           |
| Boss            | 7.0 "                 | 1.0                                             |