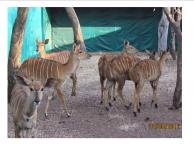

## LOT NO: 72 Nyala Teelgroepies / Breeding Groups

Breeding Bull

Breeding Bull - Captured

6 Tame Adult Ewes

6 Ewes

Ewes

#### **Wide Horned Bull with 6 Breeding Ewes (1 Male: 6 Females = 7 Animals)**

Males = 1 Females = 6

R 72 000

Remarks

Group Lot 72 Age group Y/Ad Bull & 6 Adult Ewes Remarks Sold as a parcel