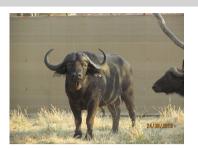

## LOT NO: 103 Buffel / Buffalo

Red 8 - Pregnant

Red 8

Lot 103 - R8 & R9

Red 9

Red 9

#### 2 Young Cows - 1 Pregnant

## Females = 2

| Tag             | Red 8                 | Red 9                                           |
|-----------------|-----------------------|-------------------------------------------------|
| Sex             | Female                | Female                                          |
| Age group       | Young adult           | Young adult                                     |
| Approximate age | 50 months             | 50 months                                       |
|                 |                       |                                                 |
| Pregnant        | Yes                   |                                                 |
| In calf to      | Thaba Tholo Veld Bull |                                                 |
| Remarks         |                       | Calf just weaned - first calf at very young age |
|                 | Horn Measurements     |                                                 |
| Date measured   | 20 Aug 2012           | 20 Aug 2012                                     |
| Spread          | 28.5 "                | 26.7 "                                          |
| Tip to tip      | 55.0 "                | 57.5 "                                          |
|                 | 7.0 "                 | 7.5 "                                           |
| Boss            | 7.0 "                 | 1.0                                             |