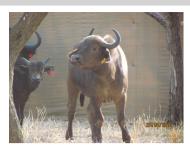

## LOT NO: 106 Buffel / Buffalo

Red 15 - 30.25"

Red 17 - 30.25"

Red 15 with bull calf Red 16

Red 17 with bull calf Red18

Red 15 - Young Cow

#### 2 Young Adult Cows Both Sold with Bull Calves

## Females = 2

| Tag                   | Red 15                                | Red 17                                |
|-----------------------|---------------------------------------|---------------------------------------|
|                       | Female                                | Female                                |
| Age group             |                                       | Adult                                 |
| Approximate age       |                                       | 5 - 6 years                           |
| . 41.00               | , 2 <b>,</b>                          |                                       |
| Pregnant              |                                       | Yes                                   |
| In calf to            |                                       | Thaba Tholo Veld Bull                 |
| Remarks               | Sold with 5-6 month old bull calf R16 | Sold with 5-6 month old bull calf R18 |
|                       | Horn Measurements                     |                                       |
| Date measured         | 20 Aug 2012                           | 20 Aug 2012                           |
| Spread                | 30.2 "                                | 30.2 "                                |
| Tip to tip            | 61.7 "                                | 65.5 "                                |
| Boss                  | 10.5 "                                | 8.0 "                                 |
| Distance between tips | 23.0 "                                | 18.5 "                                |