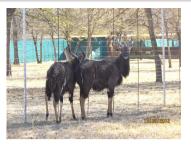

## LOT NO: 70 Nyala - Passief Gevang / Passively Captured

Lot 70 A

Lot 70 B

Lot 70 B

Lot 70 C

Lot 70 D

#### 4 Young bulls - Not Measured

Males = 4

R 7 600

R 7 600

R 7 600

R 7 600

| Lot number | Lot 70 A - No tag (A) | Lot 70 B - No tag (B) | Lot 70 C - Red 9 (C) | Lot 70 D - No tag (D) |
|------------|-----------------------|-----------------------|----------------------|-----------------------|
| Age Group  | Young adult           | Young adult           | Sub adult            | Sub adult             |
| Remarks    | Deep curve            | Wide spread           | Deep curve           | Nice shape            |
| Remarks    | Still growing         | Still growing         | Very tame animal     | Very tame animal      |