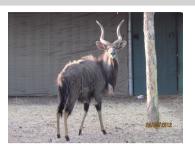

## LOT NO: 71 Nyala - Passief Gevang / Passively Captured

Adult Bull Adult Bull Adult Bull

Adult Bull

Adult Bull

### **Adult Breeding Bull**

Males = 1

| Lot number | Left ear torn |
|------------|---------------|
| Age Group  | Adult         |
| Remarks    |               |
| Remarks    | Deep curl     |
|            |               |