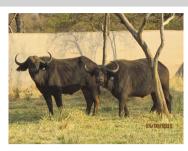

## LOT NO: 101 Buffel / Buffalo

Blue 1 - 39.75"

Blue 1 - Body

Green 2 - Young Heifer

Green 3 - Young Heifer

Green 3 - Body

#### Young 39.5" Bull and Two Heifers

#### Males = 1 Females = 2

R 100 000

R 300 000

| Tag             | Blue 1 (A)  | Tag                   | Green 2 (B)                 | Green 3 (B)                 |
|-----------------|-------------|-----------------------|-----------------------------|-----------------------------|
| Sex             | Male        | Sex                   | Female                      | Female                      |
| Age group       | Young adult | Age group             | Sub adult                   | Sub adult                   |
| Approximate age | 7 years     | Approximate age       | 28 months                   | 28 -30 months               |
| Remarks         | Young bull  |                       |                             |                             |
|                 |             | Pregnant              |                             |                             |
|                 |             | In calf to            |                             |                             |
|                 |             | Remarks               | Young heifer with potential | Young heifer with potential |
|                 |             | Horn Measurements     |                             |                             |
| Date measured   | 20 Aug 2012 | Date measured         | 20 Aug 2012                 | 20 Aug 2012                 |
| Spread          | 39.7 "      | Spread                | 23.2 "                      | 21.2 "                      |
| Tip to tip      | 73.5 "      | Tip to tip            | 53.0 "                      | 51.8 "                      |
| Ross            | 14.0 "      | Boss                  | 8.0 "                       | 10.0 "                      |
| D000            |             |                       |                             |                             |
| SCI             | 101.5       | Distance between tips | 17.0 "                      | 14.0 "                      |