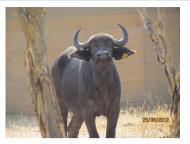

## LOT NO: 105 Buffel / Buffalo

Blue 10 - 41" Spread

Blue 10 - SCI = 122.5

Blue 10 - Curve

Blue 10

Blue 10

#### Young 41" Breeding Bull with SCI of 122.5

#### Tourig 41 Breeding Buil With Coron 122.0

Males = 1 Not Sold Released

| Tag             | Blue 10       |
|-----------------|---------------|
| Sex             | Male          |
| Age group       | Adult         |
| Approximate age | 7 - 8 years   |
| Remarks         | Well balanced |

| Horn Mea      | <b>Horn Measurements</b> |  |  |
|---------------|--------------------------|--|--|
| Date measured | 20 Aug 2012              |  |  |
| Spread        | 41.0 "                   |  |  |
| Tip to tip    | 86.5 "                   |  |  |
| Boss          | 18.0 "                   |  |  |
| SCI           | 122.5                    |  |  |