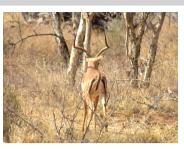

## LOT NO: 98 Rooibok / Impala

Lot 98 A - Dark faced

Lot 98 B

Lot 98 B - Tips

Lot 98 C

Lot 98 C - Spread

#### 4 Exceptional Impala Rams

Males = 4

R 5 000

R 5 000

R 5 000

R 5 000

| Lot number | Lot 98 A (A)             | Lot 98 B (B)              | Lot 98 C (C)                  | Lot 98 D (D)         |
|------------|--------------------------|---------------------------|-------------------------------|----------------------|
| Sex        | Male                     | Male                      | Male                          | Male                 |
| Age group  | Young adult              | Young adult               | Young adult                   | Adult                |
| Remarks    | Dark faced - wide spread | Bred in camps - Long tips | Deep curve - great definition | Still to be captured |