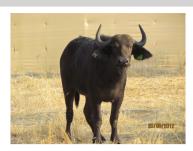

## LOT NO: 101 Buffel / Buffalo

Blue 1 - 39.75"

Blue 1 - Body

Green 2 - Young Heifer

Green 3 - Young Heifer

Green 3 - Body

#### Young 39.5" Bull and Two Heifers

#### Males = 1 Females = 2

R 100 000

R 300 000

| Tag             | Blue 1 (A)  | Tag                   | Green 2 (B)                 | Green 3 (B)                 |
|-----------------|-------------|-----------------------|-----------------------------|-----------------------------|
| Sex             | Male        | Sex                   | Female                      | Female                      |
| Age group       | Young adult | Age group             | Sub adult                   | Sub adult                   |
| Approximate age | 7 years     | Approximate age       | 28 months                   | 28 -30 months               |
| Remarks         | Young bull  |                       |                             |                             |
|                 |             | Pregnant              |                             |                             |
|                 |             | In calf to            |                             |                             |
|                 |             | Remarks               | Young heifer with potential | Young heifer with potential |
|                 |             | Horn Measurements     |                             |                             |
| Date measured   | 20 Aug 2012 | Date measured         | 20 Aug 2012                 | 20 Aug 2012                 |
| Spread          | 39.7 "      | Spread                | 23.2 "                      | 21.2 "                      |
| Tip to tip      | 73.5 "      | Tip to tip            | 53.0 "                      | 51.8 "                      |
| Ross            | 14.0 "      | Boss                  | 8.0 "                       | 10.0 "                      |
| D000            |             |                       |                             |                             |
| SCI             | 101.5       | Distance between tips | 17.0 "                      | 14.0 "                      |