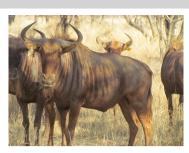

## LOT NO: 89 Goue Wildebees / Golden Gnu

Green 2 - Pregnant

Both heifers in calf to this Bull

Green 1 - Pregnant

Green 2 - Pregnant

#### 2 Heifers - Certified Pregnant

Females = 2

| Tag        | Green 1          | Green 2          |
|------------|------------------|------------------|
| Sex        | Female           | Female           |
| Birth date | 01 Nov 2010      | 01 Nov 2010      |
| Age        | 1.9 years        | 1.9 years        |
| Pregnant   | Yes              | Yes              |
| In calf to | Golden Bull      | Golden Bull      |
| Remarks    | Beautiful colour | Beautiful colour |