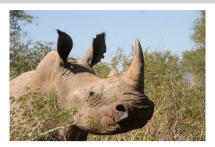

## LOT NO: 86 Wit Renoster / White Rhino

Males = 2

197 - Horns Rhino 197 - Body Rhino 197 Rhino 207 - Horns Rhino 207 - Body

Young White Rhino Bulls: 15.5 - 17"

Toung write Killio Buils . 15.5 - 17

R 110 000

R 110 000

| Notch number | 197 (A)     | 207 (B)     |
|--------------|-------------|-------------|
| Sex          | Male        | Male        |
| Birth date   | 01 Mar 2008 | 01 May 2008 |
| Age          | 4.6 years   | 4.4 years   |
| Remarks      | Young bull  | Young bull  |

|                     | Horn Measurements |             |
|---------------------|-------------------|-------------|
| Date measured       | 20 Apr 2012       | 20 Apr 2012 |
| Front length        | 15.5 "            | 14.5 "      |
| Front circumference | 23.0 "            | 22.0 "      |
| Rear length         | 4.7 "             | 4.0 "       |
| Rear circumference  | 23.0 "            | 19.0 "      |
| SCI                 | 66                | 60          |