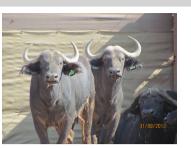

## LOT NO: 103 Buffel / Buffalo

Red 8 - Pregnant

Red 8

Lot 103 - R8 & R9

Red 9

Red 9

#### 2 Young Cows - 1 Pregnant

## Females = 2

| Tag             | Red 8                 | Red 9                                           |
|-----------------|-----------------------|-------------------------------------------------|
| Sex             | Female                | Female                                          |
| Age group       | Young adult           | Young adult                                     |
| Approximate age | 50 months             | 50 months                                       |
|                 |                       |                                                 |
| Pregnant        | Yes                   |                                                 |
| In calf to      | Thaba Tholo Veld Bull |                                                 |
| Remarks         |                       | Calf just weaned - first calf at very young age |
|                 | Horn Measurements     |                                                 |
| Date measured   | 20 Aug 2012           | 20 Aug 2012                                     |
| Spread          | 28.5 "                | 26.7 "                                          |
| Tip to tip      | 55.0 "                | 57.5 "                                          |
|                 | 7.0 "                 | 7.5 "                                           |
| Boss            | 7.0 "                 | 1.0                                             |