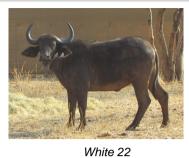

## LOT NO: 101 Buffel / Buffalo

Blue 1 - 39.75"

Blue 1 - Body

Green 2 - Young Heifer

Green 3 - Young Heifer

Green 3 - Body

#### Young 39.5" Bull and Two Heifers

#### Males = 1 Females = 2

R 100 000

R 300 000

| Tag             | Blue 1 (A)  | Tag                   | Green 2 (B)                 | Green 3 (B)                 |
|-----------------|-------------|-----------------------|-----------------------------|-----------------------------|
| Sex             | Male        | Sex                   | Female                      | Female                      |
| Age group       | Young adult | Age group             | Sub adult                   | Sub adult                   |
| Approximate age | 7 years     | Approximate age       | 28 months                   | 28 -30 months               |
| Remarks         | Young bull  |                       |                             |                             |
|                 |             | Pregnant              |                             |                             |
|                 |             | In calf to            |                             |                             |
|                 |             | Remarks               | Young heifer with potential | Young heifer with potential |
|                 |             | Horn Measurements     |                             |                             |
| Date measured   | 20 Aug 2012 | Date measured         | 20 Aug 2012                 | 20 Aug 2012                 |
| Spread          | 39.7 "      | Spread                | 23.2 "                      | 21.2 "                      |
| Tip to tip      | 73.5 "      | Tip to tip            | 53.0 "                      | 51.8 "                      |
| Ross            | 14.0 "      | Boss                  | 8.0 "                       | 10.0 "                      |
| D000            |             |                       |                             |                             |
| SCI             | 101.5       | Distance between tips | 17.0 "                      | 14.0 "                      |