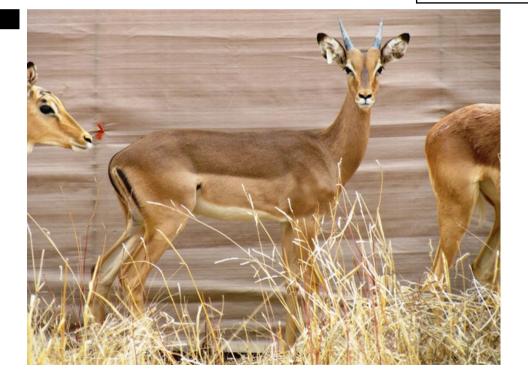

## LOT NO: 98 Rooibok / Impala

Lot 98 A - Dark faced

Lot 98 B

Lot 98 B - Tips

Lot 98 C

Lot 98 C - Spread

#### 4 Exceptional Impala Rams

Males = 4

R 5 000

R 5 000

R 5 000

R 5 000

| Lot number | Lot 98 A (A)             | Lot 98 B (B)              | Lot 98 C (C)                  | Lot 98 D (D)         |
|------------|--------------------------|---------------------------|-------------------------------|----------------------|
| Sex        | Male                     | Male                      | Male                          | Male                 |
| Age group  | Young adult              | Young adult               | Young adult                   | Adult                |
| Remarks    | Dark faced - wide spread | Bred in camps - Long tips | Deep curve - great definition | Still to be captured |