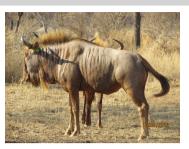

## LOT NO: 71 Nyala - Passief Gevang / Passively Captured

Adult Bull Adult Bull Adult Bull

Adult Bull

Adult Bull

### **Adult Breeding Bull**

Males = 1

| Lot number | Left ear torn |
|------------|---------------|
| Age Group  | Adult         |
| Remarks    |               |
| Remarks    | Deep curl     |
|            |               |