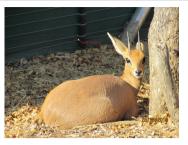

## LOT NO: 93 Steenbok

Lot 93 A - Ewe Lot 93 A - Ram

Lot 93 B - Ram

Lot 93 B - Ewe

#### 2 Breeding Pairs of Steenbok

Males = 2 Females = 2

R 6 500

R 6 500

| Lot number        | Lot 93 A              |
|-------------------|-----------------------|
| Age Group         | Young Adult           |
| Animals in parcel | 1 Male : 1 Female = 2 |
| Remarks           | Pair with 3.5" ram    |
|                   |                       |