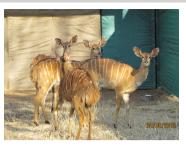

## LOT NO: 73 Nyala Teelgroepies / Breeding Groups

Young Bull with Sub Adult Ewes

Lot 73 - Ewes

Lot 73

Lot 73

#### **Young Breeding Group of 7 Animals (1 male : 6 females)**

#### Males = 1 Females = 6

Group Lot 73

Age group 1 S/ad Bull, 3 Ad ewes, 3 Juv ewes Remarks Starter group with young animals

Remarks Sold as a parcel - not per head

R 52 000