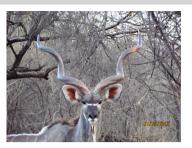

## LOT NO: 92 Koedoe / Kudu

Lot 92A - Kudu Bull

Lot 92A - Curve

Lot 92B

Lot 92B - Exceptionally Wide

Lot 92C - Depth

#### 3 Adult Kudu Bulls

Males = 3

R 17 000

R 17 000

R 17 000

| Lot number | 92A (A)                    | 92B (B)                  | 92C (C)             |
|------------|----------------------------|--------------------------|---------------------|
| Sex        | Male                       | Male                     | Male                |
| Age group  | 5 - 6 years                | Adult                    | Adult               |
| Remarks    | Young bull - still growing | Exceptionally wide horns | Something different |