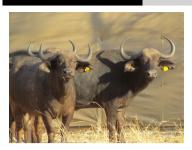

## LOT NO: 106 Buffel / Buffalo

Red 15 - 30.25"

Red 17 - 30.25"

Red 15 with bull calf Red 16

Red 17 with bull calf Red18

Red 15 - Young Cow

#### 2 Young Adult Cows Both Sold with Bull Calves

## Females = 2

| Tag                   | Red 15                                | Red 17                                |
|-----------------------|---------------------------------------|---------------------------------------|
|                       | Female                                | Female                                |
| Age group             |                                       | Adult                                 |
| Approximate age       |                                       | 5 - 6 years                           |
| . 41.00               | , 2 <b>,</b>                          |                                       |
| Pregnant              |                                       | Yes                                   |
| In calf to            |                                       | Thaba Tholo Veld Bull                 |
| Remarks               | Sold with 5-6 month old bull calf R16 | Sold with 5-6 month old bull calf R18 |
|                       | Horn Measurements                     |                                       |
| Date measured         | 20 Aug 2012                           | 20 Aug 2012                           |
| Spread                | 30.2 "                                | 30.2 "                                |
| Tip to tip            | 61.7 "                                | 65.5 "                                |
| Boss                  | 10.5 "                                | 8.0 "                                 |
| Distance between tips | 23.0 "                                | 18.5 "                                |