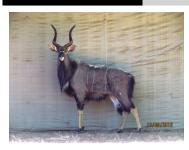

## LOT NO: 71 Nyala - Passief Gevang / Passively Captured

Adult Bull Adult Bull Adult Bull

Adult Bull

Adult Bull

### **Adult Breeding Bull**

Males = 1

| Lot number | Left ear torn |
|------------|---------------|
| Age Group  | Adult         |
| Remarks    |               |
| Remarks    | Deep curl     |
|            |               |