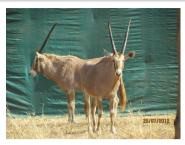

## LOT NO: 90 Goue Gemsbokke / Golden Oryx

Lot 91

Red 3 - Young Bull

Red 1 - Young Female

Red 2 - Young Female

Red 1 & 2

#### **Breeding Group of 3 Animals (1 male : 2 females)**

#### Males = 1 Females = 2

R 375 000

| Tag        | Red 3                          | Tag        | Red 1                          | Red 2                          |
|------------|--------------------------------|------------|--------------------------------|--------------------------------|
| Sex        | Male                           | Sex        | Female                         | Female                         |
| Birth date | 01 Jun 2011                    | Birth date | 01 Jun 2011                    | 01 Jun 2011                    |
| Age        | 1.3years                       | Age        | 1.3years                       | 1.3years                       |
| Remarks    | Born and raised on Thaba Tholo | Pregnant   |                                |                                |
|            |                                | In calf to |                                |                                |
|            |                                | Remarks    | Born and raised on Thaba Tholo | Born and raised on Thaba Tholo |