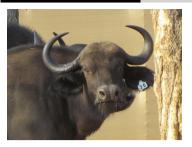

## LOT NO: 101 Buffel / Buffalo

Blue 1 - 39.75"

Blue 1 - Body

Green 2 - Young Heifer

Green 3 - Young Heifer

Green 3 - Body

#### Young 39.5" Bull and Two Heifers

#### Males = 1 Females = 2

R 100 000

R 300 000

| Tag             | Blue 1 (A)  | Tag                   | Green 2 (B)                 | Green 3 (B)                 |
|-----------------|-------------|-----------------------|-----------------------------|-----------------------------|
| Sex             | Male        | Sex                   | Female                      | Female                      |
| Age group       | Young adult | Age group             | Sub adult                   | Sub adult                   |
| Approximate age | 7 years     | Approximate age       | 28 months                   | 28 -30 months               |
| Remarks         | Young bull  |                       |                             |                             |
|                 |             | Pregnant              |                             |                             |
|                 |             | In calf to            |                             |                             |
|                 |             | Remarks               | Young heifer with potential | Young heifer with potential |
|                 |             | Horn Measurements     |                             |                             |
| Date measured   | 20 Aug 2012 | Date measured         | 20 Aug 2012                 | 20 Aug 2012                 |
| Spread          | 39.7 "      | Spread                | 23.2 "                      | 21.2 "                      |
| Tip to tip      | 73.5 "      | Tip to tip            | 53.0 "                      | 51.8 "                      |
| Ross            | 14.0 "      | Boss                  | 8.0 "                       | 10.0 "                      |
| D000            |             |                       |                             |                             |
| SCI             | 101.5       | Distance between tips | 17.0 "                      | 14.0 "                      |