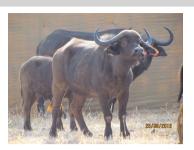

## LOT NO: 105 Buffel / Buffalo

Blue 10 - 41" Spread

Blue 10 - SCI = 122.5

Blue 10 - Curve

Blue 10

Blue 10

#### Young 41" Breeding Bull with SCI of 122.5

#### Tourig 41 Breeding Buil With Coron 122.0

Males = 1 Not Sold Released

| Tag             | Blue 10       |
|-----------------|---------------|
| Sex             | Male          |
| Age group       | Adult         |
| Approximate age | 7 - 8 years   |
| Remarks         | Well balanced |

| Horn Mea      | <b>Horn Measurements</b> |  |  |
|---------------|--------------------------|--|--|
| Date measured | 20 Aug 2012              |  |  |
| Spread        | 41.0 "                   |  |  |
| Tip to tip    | 86.5 "                   |  |  |
| Boss          | 18.0 "                   |  |  |
| SCI           | 122.5                    |  |  |