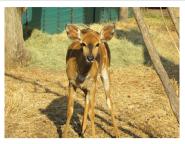

## LOT NO: 71 Nyala - Passief Gevang / Passively Captured

Adult Bull Adult Bull Adult Bull

Adult Bull

Adult Bull

### **Adult Breeding Bull**

Males = 1

| Lot number | Left ear torn |
|------------|---------------|
| Age Group  | Adult         |
| Remarks    |               |
| Remarks    | Deep curl     |
|            |               |