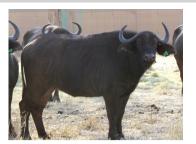

## LOT NO: 101 Buffel / Buffalo

Blue 1 - 39.75"

Blue 1 - Body

Green 2 - Young Heifer

Green 3 - Young Heifer

Green 3 - Body

#### Young 39.5" Bull and Two Heifers

#### Males = 1 Females = 2

R 100 000

R 300 000

| Tag             | Blue 1 (A)  | Tag                   | Green 2 (B)                 | Green 3 (B)                 |
|-----------------|-------------|-----------------------|-----------------------------|-----------------------------|
| Sex             | Male        | Sex                   | Female                      | Female                      |
| Age group       | Young adult | Age group             | Sub adult                   | Sub adult                   |
| Approximate age | 7 years     | Approximate age       | 28 months                   | 28 -30 months               |
| Remarks         | Young bull  |                       |                             |                             |
|                 |             | Pregnant              |                             |                             |
|                 |             | In calf to            |                             |                             |
|                 |             | Remarks               | Young heifer with potential | Young heifer with potential |
|                 |             | Horn Measurements     |                             |                             |
| Date measured   | 20 Aug 2012 | Date measured         | 20 Aug 2012                 | 20 Aug 2012                 |
| Spread          | 39.7 "      | Spread                | 23.2 "                      | 21.2 "                      |
| Tip to tip      | 73.5 "      | Tip to tip            | 53.0 "                      | 51.8 "                      |
| Ross            | 14.0 "      | Boss                  | 8.0 "                       | 10.0 "                      |
| D000            |             |                       |                             |                             |
| SCI             | 101.5       | Distance between tips | 17.0 "                      | 14.0 "                      |