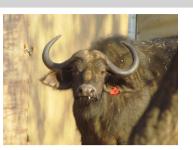

## LOT NO: 104 Buffel / Buffalo

White 12 - Calf just weaned

Lot 104 A - W11 & W12

Orange 13 - Pregnant

Orange 14 - 28" Beauty

#### 4 Young Adult Cows - 2 Pregnant

#### Females = 4

R 725 000

R 725 000

| Tag                   | White 11 (A)                  | White 12 (A)             | Orange 13 (B)         | Orange 14 (B)  |
|-----------------------|-------------------------------|--------------------------|-----------------------|----------------|
| Sex                   | Female                        | Female                   | Female                | Female         |
| Age group             | Adult                         | Adult                    | Young adult           | Young adult    |
| Approximate age       | 5.5 - 6 years                 | 5 - 6 years              | 40 - 42 months        | 24 - 28 months |
|                       |                               |                          |                       |                |
| Pregnant              | Yes                           |                          | Yes                   |                |
| In calf to            | Thaba Tholo Veld Bull         |                          | Thaba Tholo Veld Bull |                |
| Remarks               | Lovely curve with wide spread |                          | In calf at young age  |                |
|                       |                               | <b>Horn Measurements</b> |                       |                |
| Date measured         | 20 Aug 2012                   | 20 Aug 2012              | 20 Aug 2012           | 20 Aug 2012    |
| Spread                | 31.5 "                        | 28.5 "                   | 25.2 "                | 28.0 "         |
| Tip to tip            | 64.0 "                        | 65.5 "                   | 50.0 "                | 55.0 "         |
| Boss                  | 9.0 "                         | 7.0 "                    | 8.5 "                 | 9.0 "          |
| Distance between tips | 23.7 "                        | 35.5 "                   | 12.0 "                | 24.0 "         |