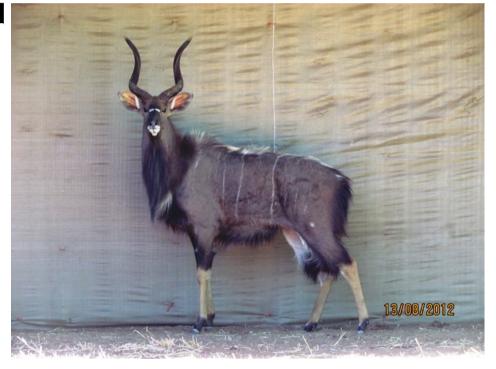

## LOT NO: 75 Nyala - Passief Gevang / Passively Captured

Trophy Bull

Lot 75

Adult Bull

Nyala Bull

Nyala Bull

#### **Trophy Bull - Lovely Shape**

Males = 1

| Lot number | No Tag               |
|------------|----------------------|
| Age Group  | Adult                |
| Remarks    |                      |
| Remarks    | Beautiful bell shape |
|            |                      |