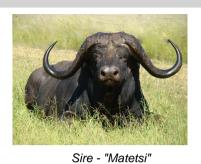

### LOT NO: 111 Buffel / Buffalo

Females = 1

"Vlekkie" - 34.2" - Daughter of Matetsi - In Calf to Bhekifa

3.4 mil

W30 - "Vlekkie" Tag Sex Female Age group Adult Approximate age 5.5 years

> Pregnant Yes In calf to Bhekifa

Remarks Born Feb 2007, Sire = Matetsi