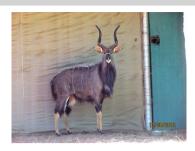

## LOT NO: 71 Nyala - Passief Gevang / Passively Captured

Adult Bull Adult Bull Adult Bull

Adult Bull

Adult Bull

### **Adult Breeding Bull**

Males = 1

| Lot number | Left ear torn |
|------------|---------------|
| Age Group  | Adult         |
| Remarks    |               |
| Remarks    | Deep curl     |
|            |               |