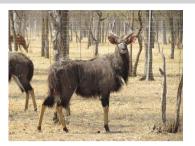

## LOT NO: 71 Nyala - Passief Gevang / Passively Captured

Adult Bull Adult Bull Adult Bull

Adult Bull

Adult Bull

### **Adult Breeding Bull**

Males = 1

| Lot number | Left ear torn |
|------------|---------------|
| Age Group  | Adult         |
| Remarks    |               |
| Remarks    | Deep curl     |
|            |               |