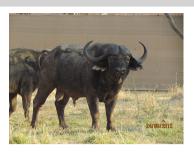

## LOT NO: 101 Buffel / Buffalo

Blue 1 - 39.75"

Blue 1 - Body

Green 2 - Young Heifer

Green 3 - Young Heifer

Green 3 - Body

#### Young 39.5" Bull and Two Heifers

#### Males = 1 Females = 2

R 100 000

R 300 000

| Tag             | Blue 1 (A)  | Tag                   | Green 2 (B)                 | Green 3 (B)                 |
|-----------------|-------------|-----------------------|-----------------------------|-----------------------------|
| Sex             | Male        | Sex                   | Female                      | Female                      |
| Age group       | Young adult | Age group             | Sub adult                   | Sub adult                   |
| Approximate age | 7 years     | Approximate age       | 28 months                   | 28 -30 months               |
| Remarks         | Young bull  |                       |                             |                             |
|                 |             | Pregnant              |                             |                             |
|                 |             | In calf to            |                             |                             |
|                 |             | Remarks               | Young heifer with potential | Young heifer with potential |
|                 |             | Horn Measurements     |                             |                             |
| Date measured   | 20 Aug 2012 | Date measured         | 20 Aug 2012                 | 20 Aug 2012                 |
| Spread          | 39.7 "      | Spread                | 23.2 "                      | 21.2 "                      |
| Tip to tip      | 73.5 "      | Tip to tip            | 53.0 "                      | 51.8 "                      |
| Ross            | 14.0 "      | Boss                  | 8.0 "                       | 10.0 "                      |
| D000            |             |                       |                             |                             |
| SCI             | 101.5       | Distance between tips | 17.0 "                      | 14.0 "                      |