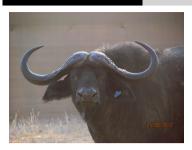

## LOT NO: 101 Buffel / Buffalo

Blue 1 - 39.75"

Blue 1 - Body

Green 2 - Young Heifer

Green 3 - Young Heifer

Green 3 - Body

#### Young 39.5" Bull and Two Heifers

#### Males = 1 Females = 2

R 100 000

R 300 000

| Tag             | Blue 1 (A)  | Tag                   | Green 2 (B)                 | Green 3 (B)                 |
|-----------------|-------------|-----------------------|-----------------------------|-----------------------------|
| Sex             | Male        | Sex                   | Female                      | Female                      |
| Age group       | Young adult | Age group             | Sub adult                   | Sub adult                   |
| Approximate age | 7 years     | Approximate age       | 28 months                   | 28 -30 months               |
| Remarks         | Young bull  |                       |                             |                             |
|                 |             | Pregnant              |                             |                             |
|                 |             | In calf to            |                             |                             |
|                 |             | Remarks               | Young heifer with potential | Young heifer with potential |
|                 |             | Horn Measurements     |                             |                             |
| Date measured   | 20 Aug 2012 | Date measured         | 20 Aug 2012                 | 20 Aug 2012                 |
| Spread          | 39.7 "      | Spread                | 23.2 "                      | 21.2 "                      |
| Tip to tip      | 73.5 "      | Tip to tip            | 53.0 "                      | 51.8 "                      |
| Ross            | 14.0 "      | Boss                  | 8.0 "                       | 10.0 "                      |
| D000            |             |                       |                             |                             |
| SCI             | 101.5       | Distance between tips | 17.0 "                      | 14.0 "                      |