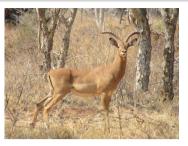

## LOT NO: 98 Rooibok / Impala

Lot 98 A - Dark faced

Lot 98 B

Lot 98 B - Tips

Lot 98 C

Lot 98 C - Spread

#### 4 Exceptional Impala Rams

Males = 4

R 5 000

R 5 000

R 5 000

R 5 000

| Lot number | Lot 98 A (A)             | Lot 98 B (B)              | Lot 98 C (C)                  | Lot 98 D (D)         |
|------------|--------------------------|---------------------------|-------------------------------|----------------------|
| Sex        | Male                     | Male                      | Male                          | Male                 |
| Age group  | Young adult              | Young adult               | Young adult                   | Adult                |
| Remarks    | Dark faced - wide spread | Bred in camps - Long tips | Deep curve - great definition | Still to be captured |