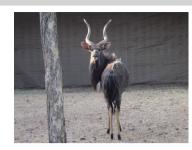

## LOT NO: 71 Nyala - Passief Gevang / Passively Captured

Adult Bull Adult Bull Adult Bull

Adult Bull

Adult Bull

### **Adult Breeding Bull**

Males = 1

| Lot number | Left ear torn |
|------------|---------------|
| Age Group  | Adult         |
| Remarks    |               |
| Remarks    | Deep curl     |
|            |               |