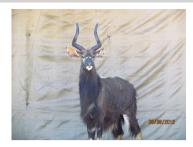

## LOT NO: 70 Nyala - Passief Gevang / Passively Captured

Lot 70 A

Lot 70 B

Lot 70 B

Lot 70 C

Lot 70 D

#### 4 Young bulls - Not Measured

Males = 4

R 7 600

R 7 600

R 7 600

R 7 600

| Lot number | Lot 70 A - No tag (A) | Lot 70 B - No tag (B) | Lot 70 C - Red 9 (C) | Lot 70 D - No tag (D) |
|------------|-----------------------|-----------------------|----------------------|-----------------------|
| Age Group  | Young adult           | Young adult           | Sub adult            | Sub adult             |
| Remarks    | Deep curve            | Wide spread           | Deep curve           | Nice shape            |
| Remarks    | Still growing         | Still growing         | Very tame animal     | Very tame animal      |