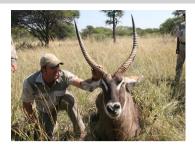

## LOT NO: 83 Waterbok / Waterbuck

31.5" Waterbuck Bull

31.5" - Measured

Waterbuck

### Breeding Bull - 31.5"

Males = 1

| Lot number | 83            |
|------------|---------------|
| Sex        | Male          |
| Age group  | Adult         |
| Remarks    | Well balanced |

| Horn Mea          | Horn Measurements |  |
|-------------------|-------------------|--|
| Date measured     | 19 Apr 2012       |  |
| Left horn length  | 31.5"             |  |
| Right horn length | 31.5"             |  |
| Base              | 9.5"              |  |
| Spread            | 23.5"             |  |