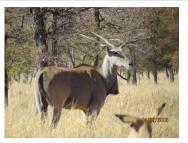

## LOT NO: 88A Eland

Eland Bull Body Neck and spread Eland

#### Young Breeding Bull of over 40"

### Males = 1

| None                |
|---------------------|
| Male                |
| 4 - 6 years         |
| Young breeding bull |
|                     |

| Horn Mea          | <b>Horn Measurements</b> |  |  |
|-------------------|--------------------------|--|--|
| Date measured     | 19 Apr 2012              |  |  |
| Left horn length  | 40.5 "                   |  |  |
| Right horn length | 39.5 "                   |  |  |
| Base              | 12.0 "                   |  |  |
| Spread            | 22.5 "                   |  |  |