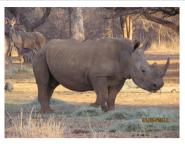

## LOT NO: 86 Wit Renoster / White Rhino

Males = 2

197 - Horns Rhino 197 - Body Rhino 197 Rhino 207 - Horns Rhino 207 - Body

Young White Rhino Bulls: 15.5 - 17"

Toung write Killio Buils . 15.5 - 17

R 110 000

R 110 000

| Notch number | 197 (A)     | 207 (B)     |
|--------------|-------------|-------------|
| Sex          | Male        | Male        |
| Birth date   | 01 Mar 2008 | 01 May 2008 |
| Age          | 4.6 years   | 4.4 years   |
| Remarks      | Young bull  | Young bull  |

|                     | Horn Measurements |             |
|---------------------|-------------------|-------------|
| Date measured       | 20 Apr 2012       | 20 Apr 2012 |
| Front length        | 15.5 "            | 14.5 "      |
| Front circumference | 23.0 "            | 22.0 "      |
| Rear length         | 4.7 "             | 4.0 "       |
| Rear circumference  | 23.0 "            | 19.0 "      |
| SCI                 | 66                | 60          |