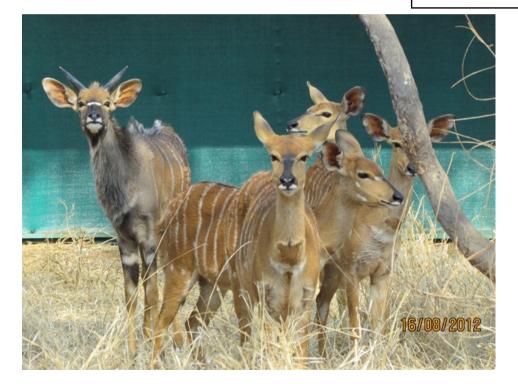

## LOT NO: 77 Nyala Teelgroepies / Breeding Groups

Adult Ewes Ewe

**Breeding Group of 5 Animals (1 male : 4 females)** 

Males = 1 Females = 4

R 7 200

Remarks

Group Lot 77 Age group Sub Adult Bull & 4 Adult Ewes Remarks Small Breeding Group