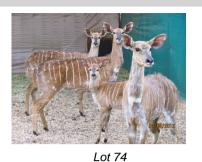

## LOT NO: 74 Nyala Teelgroepies / Breeding Groups

**Breeding Group of 6 Animals (0 male : 6 females)** 

R 8 200 Females = 6

Remarks

Group Lot 74 Age group 4 Adult & 2 Sub Adult Ewes Remarks Group of ewes