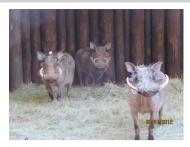

## LOT NO: 97 A Vlakvark / Warthog

Pumba

Lot 97 A

Curly(right) and Cheeky(left)

The ladies

Females - Lot 97A

#### **Breeding Group of 3 Exceptional Tuskers**

Males = 1 Females = 2

R 1 000

| Name      | Pumba (A)         | Name      | Curly (A)         | Cheeky (A) |
|-----------|-------------------|-----------|-------------------|------------|
| Sex       | Male              | Sex       | Female            | Female     |
| Age group | Adult             | Age group | Adult             | Adult      |
| Remarks   | Exceptional tusks | Remarks   | Exceptional tusks | Very tame  |