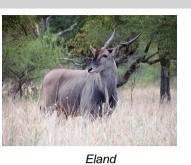

## LOT NO: 88A Eland

Eland Bull Body Neck and spread Eland

#### Young Breeding Bull of over 40"