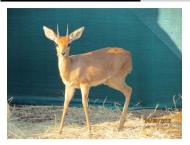

## LOT NO: 93 Steenbok

Lot 93 A - Ewe Lot 93 A - Ram

Lot 93 B - Ram

Lot 93 B - Ewe

#### 2 Breeding Pairs of Steenbok

Males = 2 Females = 2

R 6 500

R 6 500

| Lot number        | Lot 93 A              |
|-------------------|-----------------------|
| Age Group         | Young Adult           |
| Animals in parcel | 1 Male : 1 Female = 2 |
| Remarks           | Pair with 3.5" ram    |
|                   |                       |