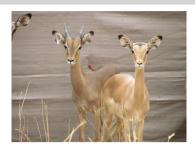

## LOT NO: 98 Rooibok / Impala

Lot 98 A - Dark faced

Lot 98 B

Lot 98 B - Tips

Lot 98 C

Lot 98 C - Spread

#### 4 Exceptional Impala Rams

Males = 4

R 5 000

R 5 000

R 5 000

R 5 000

| Lot number | Lot 98 A (A)             | Lot 98 B (B)              | Lot 98 C (C)                  | Lot 98 D (D)         |
|------------|--------------------------|---------------------------|-------------------------------|----------------------|
| Sex        | Male                     | Male                      | Male                          | Male                 |
| Age group  | Young adult              | Young adult               | Young adult                   | Adult                |
| Remarks    | Dark faced - wide spread | Bred in camps - Long tips | Deep curve - great definition | Still to be captured |