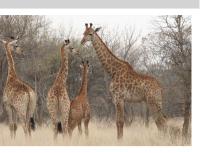

## LOT NO: 84 Kameelperd / Giraffe

Example of Species

#### Catalogue - Young Giraffe Breeding Pair. Carriers of the melanistic gene

Males = 1 28 000

| Lot Number        | 84                            |
|-------------------|-------------------------------|
| Number of animals | 1 Male : 1 Female = 2         |
| Age group         | Sub adult - 3-4 years         |
| Remarks           | Melanism occurs in population |