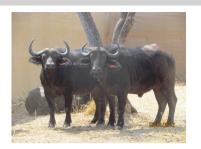

## LOT NO: 102 Buffel / Buffalo

Lot 102

Yellow 4 - Pregnant

Yellow 4 - Spread

Yellow 6 - Pregnant

Yellow 6 - "3-in-1"

#### 2 Adult Cows - Both Pregnant (one sold with heifer calf)

# Females = 2

| Tag                   | Yellow 4                         | Yellow 6                               |
|-----------------------|----------------------------------|----------------------------------------|
| Sex                   | Female                           | Female                                 |
| Age group             | Young adult                      | Adult                                  |
| Approximate age       | 40 months                        | 7 - 8 years                            |
|                       |                                  |                                        |
| Pregnant              | Yes                              | Yes                                    |
| In calf to            | Thaba Tholo Veld Bull            | Thaba Tholo Veld Bull                  |
| Remarks               | Young cow with lots of potential | Sold with 4-5 month old heifer calf Y7 |
|                       | Horn Measurements                |                                        |
| Date measured         | 20 Aug 2012                      | 20 Aug 2012                            |
| Spread                | 26.7 "                           | 30.0 "                                 |
| Tip to tip            | 54.5 "                           | 66.5 "                                 |
| Boss                  | 10.0 "                           | 9.0 "                                  |
| Distance between tips | 23.0 "                           | 16.5 "                                 |