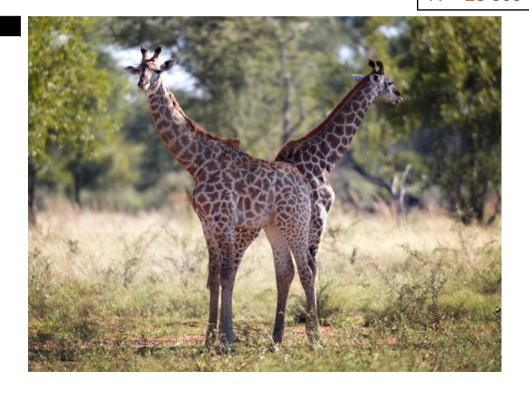

## LOT NO: 84 Kameelperd / Giraffe

Example of Species

#### Catalogue - Young Giraffe Breeding Pair. Carriers of the melanistic gene

Males = 1 28 000

| Lot Number        | 84                            |
|-------------------|-------------------------------|
| Number of animals | 1 Male : 1 Female = 2         |
| Age group         | Sub adult - 3-4 years         |
| Remarks           | Melanism occurs in population |