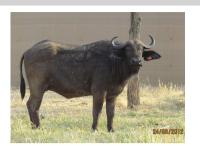

## LOT NO: 102 Buffel / Buffalo

Lot 102

Yellow 4 - Pregnant

Yellow 4 - Spread

Yellow 6 - Pregnant

Yellow 6 - "3-in-1"

#### 2 Adult Cows - Both Pregnant (one sold with heifer calf)

# Females = 2

| Tag                   | Yellow 4                         | Yellow 6                               |
|-----------------------|----------------------------------|----------------------------------------|
| Sex                   | Female                           | Female                                 |
| Age group             | Young adult                      | Adult                                  |
| Approximate age       | 40 months                        | 7 - 8 years                            |
|                       |                                  |                                        |
| Pregnant              | Yes                              | Yes                                    |
| In calf to            | Thaba Tholo Veld Bull            | Thaba Tholo Veld Bull                  |
| Remarks               | Young cow with lots of potential | Sold with 4-5 month old heifer calf Y7 |
|                       | Horn Measurements                |                                        |
| Date measured         | 20 Aug 2012                      | 20 Aug 2012                            |
| Spread                | 26.7 "                           | 30.0 "                                 |
| Tip to tip            | 54.5 "                           | 66.5 "                                 |
| Boss                  | 10.0 "                           | 9.0 "                                  |
| Distance between tips | 23.0 "                           | 16.5 "                                 |