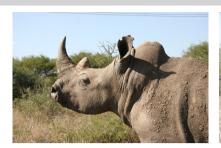

## LOT NO: 85 Wit Renoster / White Rhino

Males = 2

181 Horns 181 Body 181 185 Horns 185 Body

### Young White Rhino Bulls : 16 - 17"

#### Tourig Time Tumo Lumo I to

R 160 000

R 160 000

| Notch number | 181 (A)     | 185 (B)     |
|--------------|-------------|-------------|
| Sex          | Male        | Male        |
| Birth date   | 01 Mar 2007 | 01 May 2007 |
| Age          | 5.6 years   | 5.4 years   |
| Remarks      | Young Bull  | Young Bull  |

|                     | Horn Measurements |             |
|---------------------|-------------------|-------------|
| Date measured       | 20 Apr 2012       | 20 Apr 2012 |
| Front length        | 17.0 "            | 16.0 "      |
| Front circumference | 25.0 "            | 24.5 "      |
| Rear length         | 4.5 "             | 5.0 "       |
| Rear circumference  | 23.5 "            | 24.0 "      |
| SCI                 | 70                | 69          |