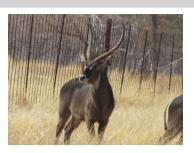

## LOT NO: 71 Nyala - Passief Gevang / Passively Captured

Adult Bull Adult Bull Adult Bull

Adult Bull

Adult Bull

### **Adult Breeding Bull**

Males = 1

| Lot number | Left ear torn |
|------------|---------------|
| Age Group  | Adult         |
| Remarks    |               |
| Remarks    | Deep curl     |
|            |               |