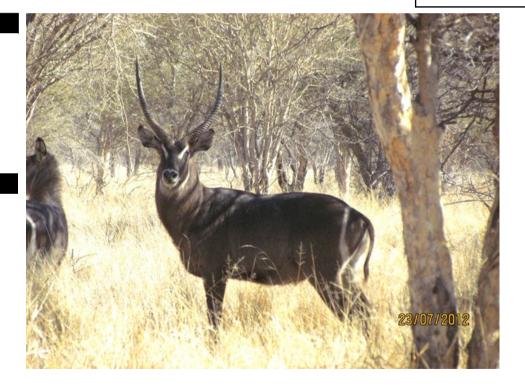

## LOT NO: 70 Nyala - Passief Gevang / Passively Captured

Lot 70 A

Lot 70 B

Lot 70 B

Lot 70 C

Lot 70 D

#### 4 Young bulls - Not Measured

Males = 4

R 7 600

R 7 600

R 7 600

R 7 600

| Lot number | Lot 70 A - No tag (A) | Lot 70 B - No tag (B) | Lot 70 C - Red 9 (C) | Lot 70 D - No tag (D) |
|------------|-----------------------|-----------------------|----------------------|-----------------------|
| Age Group  | Young adult           | Young adult           | Sub adult            | Sub adult             |
| Remarks    | Deep curve            | Wide spread           | Deep curve           | Nice shape            |
| Remarks    | Still growing         | Still growing         | Very tame animal     | Very tame animal      |