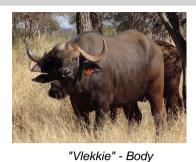

### LOT NO: 111 Buffel / Buffalo

Females = 1

"Vlekkie" - 34.2" - Daughter of Matetsi - In Calf to Bhekifa

3.4 mil

W30 - "Vlekkie" Tag Sex Female Age group Adult Approximate age 5.5 years

> Pregnant Yes In calf to Bhekifa

Remarks Born Feb 2007, Sire = Matetsi

#### **Horn Measurements**

Date measured 20 Aug 2012

Spread 34.2 "

Tip to tip 59.5 "

Boss 10.0 "

Distance between tips 30.5 "