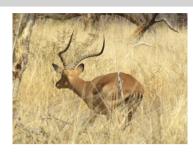

## LOT NO: 98 Rooibok / Impala

Lot 98 A - Dark faced

Lot 98 B

Lot 98 B - Tips

Lot 98 C

Lot 98 C - Spread

#### 4 Exceptional Impala Rams

Males = 4

R 5 000

R 5 000

R 5 000

R 5 000

| Lot number | Lot 98 A (A)             | Lot 98 B (B)              | Lot 98 C (C)                  | Lot 98 D (D)         |
|------------|--------------------------|---------------------------|-------------------------------|----------------------|
| Sex        | Male                     | Male                      | Male                          | Male                 |
| Age group  | Young adult              | Young adult               | Young adult                   | Adult                |
| Remarks    | Dark faced - wide spread | Bred in camps - Long tips | Deep curve - great definition | Still to be captured |