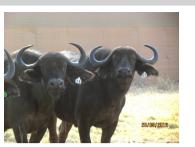

## LOT NO: 101 Buffel / Buffalo

Blue 1 - 39.75"

Blue 1 - Body

Green 2 - Young Heifer

Green 3 - Young Heifer

Green 3 - Body

#### Young 39.5" Bull and Two Heifers

#### Males = 1 Females = 2

R 100 000

R 300 000

| Tag             | Blue 1 (A)  | Tag                   | Green 2 (B)                 | Green 3 (B)                 |
|-----------------|-------------|-----------------------|-----------------------------|-----------------------------|
| Sex             | Male        | Sex                   | Female                      | Female                      |
| Age group       | Young adult | Age group             | Sub adult                   | Sub adult                   |
| Approximate age | 7 years     | Approximate age       | 28 months                   | 28 -30 months               |
| Remarks         | Young bull  |                       |                             |                             |
|                 |             | Pregnant              |                             |                             |
|                 |             | In calf to            |                             |                             |
|                 |             | Remarks               | Young heifer with potential | Young heifer with potential |
|                 |             | Horn Measurements     |                             |                             |
| Date measured   | 20 Aug 2012 | Date measured         | 20 Aug 2012                 | 20 Aug 2012                 |
| Spread          | 39.7 "      | Spread                | 23.2 "                      | 21.2 "                      |
| Tip to tip      | 73.5 "      | Tip to tip            | 53.0 "                      | 51.8 "                      |
| Ross            | 14.0 "      | Boss                  | 8.0 "                       | 10.0 "                      |
| D000            |             |                       |                             |                             |
| SCI             | 101.5       | Distance between tips | 17.0 "                      | 14.0 "                      |