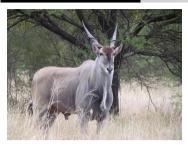

## LOT NO: 88A Eland

Eland Bull Body Neck and spread Eland

#### Young Breeding Bull of over 40"

### Males = 1

| None                |
|---------------------|
| Male                |
| 4 - 6 years         |
| Young breeding bull |
|                     |

| Horn Mea          | <b>Horn Measurements</b> |  |  |
|-------------------|--------------------------|--|--|
| Date measured     | 19 Apr 2012              |  |  |
| Left horn length  | 40.5 "                   |  |  |
| Right horn length | 39.5 "                   |  |  |
| Base              | 12.0 "                   |  |  |
| Spread            | 22.5 "                   |  |  |