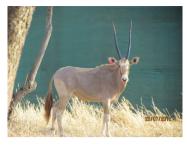

## LOT NO: 83 Waterbok / Waterbuck

31.5" Waterbuck Bull

31.5" - Measured

Waterbuck

### Breeding Bull - 31.5"

Males = 1

| Lot number | 83            |
|------------|---------------|
| Sex        | Male          |
| Age group  | Adult         |
| Remarks    | Well balanced |

| Horn Mea          | Horn Measurements |  |
|-------------------|-------------------|--|
| Date measured     | 19 Apr 2012       |  |
| Left horn length  | 31.5"             |  |
| Right horn length | 31.5"             |  |
| Base              | 9.5"              |  |
| Spread            | 23.5"             |  |