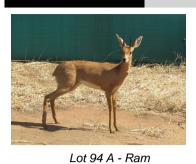

## LOT NO: 94 Steenbok

Lot 94 A - Nam

Lot 94 B - Ewe

#### 2 Breeding Pairs of Steenbok

Males = 2 Females = 2

R 6 500

R 6 500

| Lot number        | Lot 94 A              |
|-------------------|-----------------------|
| Age Group         | Adult                 |
| Animals in parcel | 1 Male : 1 Female = 2 |
| Remarks           | Pair with 4" ram      |
|                   |                       |