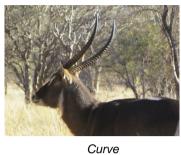

## LOT NO: 70 Nyala - Passief Gevang / Passively Captured

Lot 70 A

Lot 70 B

Lot 70 B

Lot 70 C

Lot 70 D

#### 4 Young bulls - Not Measured

Males = 4

R 7 600

R 7 600

R 7 600

R 7 600

| Lot number | Lot 70 A - No tag (A) | Lot 70 B - No tag (B) | Lot 70 C - Red 9 (C) | Lot 70 D - No tag (D) |
|------------|-----------------------|-----------------------|----------------------|-----------------------|
| Age Group  | Young adult           | Young adult           | Sub adult            | Sub adult             |
| Remarks    | Deep curve            | Wide spread           | Deep curve           | Nice shape            |
| Remarks    | Still growing         | Still growing         | Very tame animal     | Very tame animal      |