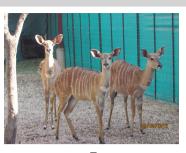

## LOT NO: 73 Nyala Teelgroepies / Breeding Groups

Young Bull with Sub Adult Ewes

Lot 73 - Ewes

Lot 73

Lot 73

#### **Young Breeding Group of 7 Animals (1 male : 6 females)**

#### Males = 1 Females = 6

Group Lot 73

Age group 1 S/ad Bull, 3 Ad ewes, 3 Juv ewes Remarks Starter group with young animals

Remarks Sold as a parcel - not per head

R 52 000