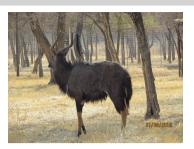

## LOT NO: 70 Nyala - Passief Gevang / Passively Captured

Lot 70 A

Lot 70 B

Lot 70 B

Lot 70 C

Lot 70 D

#### 4 Young bulls - Not Measured

Males = 4

R 7 600

R 7 600

R 7 600

R 7 600

| Lot number | Lot 70 A - No tag (A) | Lot 70 B - No tag (B) | Lot 70 C - Red 9 (C) | Lot 70 D - No tag (D) |
|------------|-----------------------|-----------------------|----------------------|-----------------------|
| Age Group  | Young adult           | Young adult           | Sub adult            | Sub adult             |
| Remarks    | Deep curve            | Wide spread           | Deep curve           | Nice shape            |
| Remarks    | Still growing         | Still growing         | Very tame animal     | Very tame animal      |