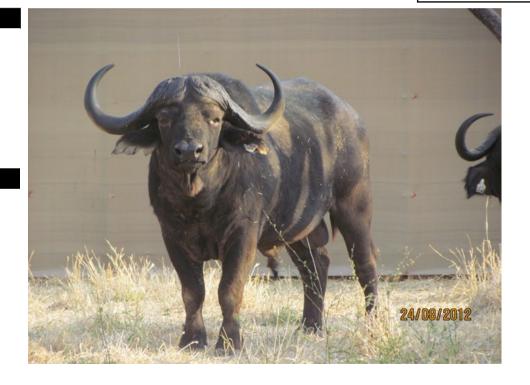

## LOT NO: 101 Buffel / Buffalo

Blue 1 - 39.75"

Blue 1 - Body

Green 2 - Young Heifer

Green 3 - Young Heifer

Green 3 - Body

#### Young 39.5" Bull and Two Heifers

#### Males = 1 Females = 2

R 100 000

R 300 000

| Tag             | Blue 1 (A)  | Tag                   | Green 2 (B)                 | Green 3 (B)                 |
|-----------------|-------------|-----------------------|-----------------------------|-----------------------------|
| Sex             | Male        | Sex                   | Female                      | Female                      |
| Age group       | Young adult | Age group             | Sub adult                   | Sub adult                   |
| Approximate age | 7 years     | Approximate age       | 28 months                   | 28 -30 months               |
| Remarks         | Young bull  |                       |                             |                             |
|                 |             | Pregnant              |                             |                             |
|                 |             | In calf to            |                             |                             |
|                 |             | Remarks               | Young heifer with potential | Young heifer with potential |
|                 |             | Horn Measurements     |                             |                             |
| Date measured   | 20 Aug 2012 | Date measured         | 20 Aug 2012                 | 20 Aug 2012                 |
| Spread          | 39.7 "      | Spread                | 23.2 "                      | 21.2 "                      |
| Tip to tip      | 73.5 "      | Tip to tip            | 53.0 "                      | 51.8 "                      |
| Ross            | 14.0 "      | Boss                  | 8.0 "                       | 10.0 "                      |
| D000            |             |                       |                             |                             |
| SCI             | 101.5       | Distance between tips | 17.0 "                      | 14.0 "                      |