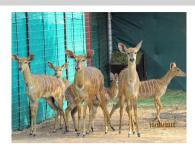

## LOT NO: 73 Nyala Teelgroepies / Breeding Groups

Young Bull with Sub Adult Ewes

Lot 73 - Ewes

Lot 73

Lot 73

#### **Young Breeding Group of 7 Animals (1 male : 6 females)**

#### Males = 1 Females = 6

Group Lot 73

Age group 1 S/ad Bull, 3 Ad ewes, 3 Juv ewes Remarks Starter group with young animals

Remarks Sold as a parcel - not per head

R 52 000