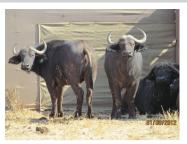

## LOT NO: 103 Buffel / Buffalo

Red 8 - Pregnant

Red 8

Lot 103 - R8 & R9

Red 9

Red 9

#### 2 Young Cows - 1 Pregnant

## Females = 2

| Tag             | Red 8                 | Red 9                                           |
|-----------------|-----------------------|-------------------------------------------------|
| Sex             | Female                | Female                                          |
| Age group       | Young adult           | Young adult                                     |
| Approximate age | 50 months             | 50 months                                       |
|                 |                       |                                                 |
| Pregnant        | Yes                   |                                                 |
| In calf to      | Thaba Tholo Veld Bull |                                                 |
| Remarks         |                       | Calf just weaned - first calf at very young age |
|                 | Horn Measurements     |                                                 |
| Date measured   | 20 Aug 2012           | 20 Aug 2012                                     |
| Spread          | 28.5 "                | 26.7 "                                          |
| Tip to tip      | 55.0 "                | 57.5 "                                          |
|                 | 7.0 "                 | 7.5 "                                           |
| Boss            | 7.0 "                 | 1.0                                             |