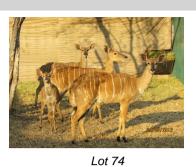

## LOT NO: 74 Nyala Teelgroepies / Breeding Groups

**Breeding Group of 6 Animals (0 male : 6 females)** 

R 8 200 Females = 6

Remarks

Group Lot 74 Age group 4 Adult & 2 Sub Adult Ewes Remarks Group of ewes