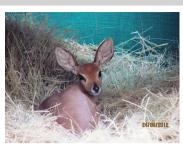

## LOT NO: 93 Steenbok

Lot 93 A - Ewe Lot 93 A - Ram

Lot 93 B - Ram

Lot 93 B - Ewe

#### 2 Breeding Pairs of Steenbok

Males = 2 Females = 2

R 6 500

R 6 500

| Lot number        | Lot 93 A              |
|-------------------|-----------------------|
| Age Group         | Young Adult           |
| Animals in parcel | 1 Male : 1 Female = 2 |
| Remarks           | Pair with 3.5" ram    |
|                   |                       |