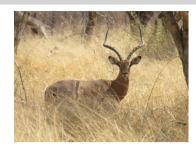

## LOT NO: 98 Rooibok / Impala

Lot 98 A - Dark faced

Lot 98 B

Lot 98 B - Tips

Lot 98 C

Lot 98 C - Spread

#### 4 Exceptional Impala Rams

Males = 4

R 5 000

R 5 000

R 5 000

R 5 000

| Lot number | Lot 98 A (A)             | Lot 98 B (B)              | Lot 98 C (C)                  | Lot 98 D (D)         |
|------------|--------------------------|---------------------------|-------------------------------|----------------------|
| Sex        | Male                     | Male                      | Male                          | Male                 |
| Age group  | Young adult              | Young adult               | Young adult                   | Adult                |
| Remarks    | Dark faced - wide spread | Bred in camps - Long tips | Deep curve - great definition | Still to be captured |