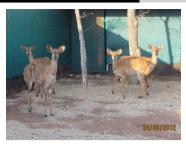

## LOT NO: 79 Nyala - Passief Gevang / Passively Captured

Lot 79 Nyala Bull Nyala Bull Lot 79 Lot 79

#### 2 Young Sub Adult Bulls - Not measured

Males = 2

| Lot number | Lot 79                      |
|------------|-----------------------------|
| Age Group  | Sub adult                   |
| Remarks    | Still Growing               |
| Remarks    | 2 Young bulls sold together |