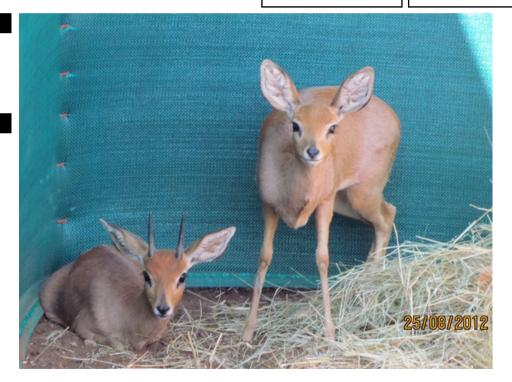

## LOT NO: 94 Steenbok

Lot 94 A - Nam

Lot 94 B - Ewe

#### 2 Breeding Pairs of Steenbok

Males = 2 Females = 2

R 6 500

R 6 500

| Lot number        | Lot 94 A              |
|-------------------|-----------------------|
| Age Group         | Adult                 |
| Animals in parcel | 1 Male : 1 Female = 2 |
| Remarks           | Pair with 4" ram      |
|                   |                       |

| Lot number        | Lot 94 B                        |
|-------------------|---------------------------------|
| Age Group         | Adult                           |
| Animals in parcel | 1 Male : 1 Female = 2           |
| Remarks           | Pair with 4.5" ram (Broken tip) |