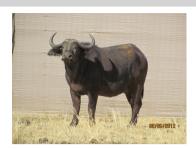

## LOT NO: 105 Buffel / Buffalo

Blue 10 - 41" Spread

Blue 10 - SCI = 122.5

Blue 10 - Curve

Blue 10

Blue 10

#### Young 41" Breeding Bull with SCI of 122.5

#### Tourig 41 Breeding Buil With Coron 122.0

Males = 1 Not Sold Released

| Tag             | Blue 10       |
|-----------------|---------------|
| Sex             | Male          |
| Age group       | Adult         |
| Approximate age | 7 - 8 years   |
| Remarks         | Well balanced |

| Horn Mea      | <b>Horn Measurements</b> |  |  |
|---------------|--------------------------|--|--|
| Date measured | 20 Aug 2012              |  |  |
| Spread        | 41.0 "                   |  |  |
| Tip to tip    | 86.5 "                   |  |  |
| Boss          | 18.0 "                   |  |  |
| SCI           | 122.5                    |  |  |