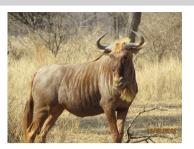

## LOT NO: 70 Nyala - Passief Gevang / Passively Captured

Lot 70 A

Lot 70 B

Lot 70 B

Lot 70 C

Lot 70 D

#### 4 Young bulls - Not Measured

Males = 4

R 7 600

R 7 600

R 7 600

R 7 600

| Lot number | Lot 70 A - No tag (A) | Lot 70 B - No tag (B) | Lot 70 C - Red 9 (C) | Lot 70 D - No tag (D) |
|------------|-----------------------|-----------------------|----------------------|-----------------------|
| Age Group  | Young adult           | Young adult           | Sub adult            | Sub adult             |
| Remarks    | Deep curve            | Wide spread           | Deep curve           | Nice shape            |
| Remarks    | Still growing         | Still growing         | Very tame animal     | Very tame animal      |