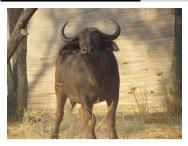

## LOT NO: 101 Buffel / Buffalo

Blue 1 - 39.75"

Blue 1 - Body

Green 2 - Young Heifer

Green 3 - Young Heifer

Green 3 - Body

#### Young 39.5" Bull and Two Heifers

#### Males = 1 Females = 2

R 100 000

R 300 000

| Tag             | Blue 1 (A)  | Tag                   | Green 2 (B)                 | Green 3 (B)                 |
|-----------------|-------------|-----------------------|-----------------------------|-----------------------------|
| Sex             | Male        | Sex                   | Female                      | Female                      |
| Age group       | Young adult | Age group             | Sub adult                   | Sub adult                   |
| Approximate age | 7 years     | Approximate age       | 28 months                   | 28 -30 months               |
| Remarks         | Young bull  |                       |                             |                             |
|                 |             | Pregnant              |                             |                             |
|                 |             | In calf to            |                             |                             |
|                 |             | Remarks               | Young heifer with potential | Young heifer with potential |
|                 |             | Horn Measurements     |                             |                             |
| Date measured   | 20 Aug 2012 | Date measured         | 20 Aug 2012                 | 20 Aug 2012                 |
| Spread          | 39.7 "      | Spread                | 23.2 "                      | 21.2 "                      |
| Tip to tip      | 73.5 "      | Tip to tip            | 53.0 "                      | 51.8 "                      |
| Ross            | 14.0 "      | Boss                  | 8.0 "                       | 10.0 "                      |
| D000            |             |                       |                             |                             |
| SCI             | 101.5       | Distance between tips | 17.0 "                      | 14.0 "                      |