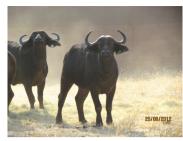

## LOT NO: 104 Buffel / Buffalo

White 12 - Calf just weaned

Lot 104 A - W11 & W12

Orange 13 - Pregnant

Orange 14 - 28" Beauty

#### 4 Young Adult Cows - 2 Pregnant

#### Females = 4

R 725 000

R 725 000

| Tag                   | White 11 (A)                  | White 12 (A)             | Orange 13 (B)         | Orange 14 (B)  |
|-----------------------|-------------------------------|--------------------------|-----------------------|----------------|
| Sex                   | Female                        | Female                   | Female                | Female         |
| Age group             | Adult                         | Adult                    | Young adult           | Young adult    |
| Approximate age       | 5.5 - 6 years                 | 5 - 6 years              | 40 - 42 months        | 24 - 28 months |
|                       |                               |                          |                       |                |
| Pregnant              | Yes                           |                          | Yes                   |                |
| In calf to            | Thaba Tholo Veld Bull         |                          | Thaba Tholo Veld Bull |                |
| Remarks               | Lovely curve with wide spread |                          | In calf at young age  |                |
|                       |                               | <b>Horn Measurements</b> |                       |                |
| Date measured         | 20 Aug 2012                   | 20 Aug 2012              | 20 Aug 2012           | 20 Aug 2012    |
| Spread                | 31.5 "                        | 28.5 "                   | 25.2 "                | 28.0 "         |
| Tip to tip            | 64.0 "                        | 65.5 "                   | 50.0 "                | 55.0 "         |
| Boss                  | 9.0 "                         | 7.0 "                    | 8.5 "                 | 9.0 "          |
| Distance between tips | 23.7 "                        | 35.5 "                   | 12.0 "                | 24.0 "         |