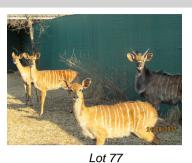

## LOT NO: 77 Nyala Teelgroepies / Breeding Groups

Adult Ewes Ewe

**Breeding Group of 5 Animals (1 male : 4 females)** 

Males = 1 Females = 4

R 7 200

Remarks

Group Lot 77 Age group Sub Adult Bull & 4 Adult Ewes Remarks Small Breeding Group