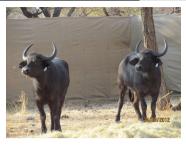

## LOT NO: 106 Buffel / Buffalo

Red 15 - 30.25"

Red 17 - 30.25"

Red 15 with bull calf Red 16

Red 17 with bull calf Red18

Red 15 - Young Cow

#### 2 Young Adult Cows Both Sold with Bull Calves

## Females = 2

| Tag                   | Red 15                                | Red 17                                |
|-----------------------|---------------------------------------|---------------------------------------|
|                       | Female                                | Female                                |
| Age group             |                                       | Adult                                 |
| Approximate age       |                                       | 5 - 6 years                           |
| . 41.00               | , 2 <b>,</b>                          |                                       |
| Pregnant              |                                       | Yes                                   |
| In calf to            |                                       | Thaba Tholo Veld Bull                 |
| Remarks               | Sold with 5-6 month old bull calf R16 | Sold with 5-6 month old bull calf R18 |
|                       | Horn Measurements                     |                                       |
| Date measured         | 20 Aug 2012                           | 20 Aug 2012                           |
| Spread                | 30.2 "                                | 30.2 "                                |
| Tip to tip            | 61.7 "                                | 65.5 "                                |
| Boss                  | 10.5 "                                | 8.0 "                                 |
| Distance between tips | 23.0 "                                | 18.5 "                                |