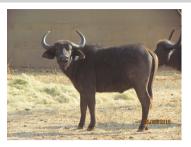

## LOT NO: 101 Buffel / Buffalo

Blue 1 - 39.75"

Blue 1 - Body

Green 2 - Young Heifer

Green 3 - Young Heifer

Green 3 - Body

#### Young 39.5" Bull and Two Heifers

#### Males = 1 Females = 2

R 100 000

R 300 000

| Tag             | Blue 1 (A)  | Tag                   | Green 2 (B)                 | Green 3 (B)                 |
|-----------------|-------------|-----------------------|-----------------------------|-----------------------------|
| Sex             | Male        | Sex                   | Female                      | Female                      |
| Age group       | Young adult | Age group             | Sub adult                   | Sub adult                   |
| Approximate age | 7 years     | Approximate age       | 28 months                   | 28 -30 months               |
| Remarks         | Young bull  |                       |                             |                             |
|                 |             | Pregnant              |                             |                             |
|                 |             | In calf to            |                             |                             |
|                 |             | Remarks               | Young heifer with potential | Young heifer with potential |
|                 |             | Horn Measurements     |                             |                             |
| Date measured   | 20 Aug 2012 | Date measured         | 20 Aug 2012                 | 20 Aug 2012                 |
| Spread          | 39.7 "      | Spread                | 23.2 "                      | 21.2 "                      |
| Tip to tip      | 73.5 "      | Tip to tip            | 53.0 "                      | 51.8 "                      |
| Ross            | 14.0 "      | Boss                  | 8.0 "                       | 10.0 "                      |
| D000            |             |                       |                             |                             |
| SCI             | 101.5       | Distance between tips | 17.0 "                      | 14.0 "                      |