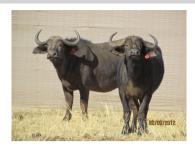

## LOT NO: 106 Buffel / Buffalo

Red 15 - 30.25"

Red 17 - 30.25"

Red 15 with bull calf Red 16

Red 17 with bull calf Red18

Red 15 - Young Cow

#### 2 Young Adult Cows Both Sold with Bull Calves

## Females = 2

| Tag                   | Red 15                                | Red 17                                |
|-----------------------|---------------------------------------|---------------------------------------|
|                       | Female                                | Female                                |
| Age group             |                                       | Adult                                 |
| Approximate age       |                                       | 5 - 6 years                           |
| . 41.00               | , 2 <b>,</b>                          |                                       |
| Pregnant              |                                       | Yes                                   |
| In calf to            |                                       | Thaba Tholo Veld Bull                 |
| Remarks               | Sold with 5-6 month old bull calf R16 | Sold with 5-6 month old bull calf R18 |
|                       | Horn Measurements                     |                                       |
| Date measured         | 20 Aug 2012                           | 20 Aug 2012                           |
| Spread                | 30.2 "                                | 30.2 "                                |
| Tip to tip            | 61.7 "                                | 65.5 "                                |
| Boss                  | 10.5 "                                | 8.0 "                                 |
| Distance between tips | 23.0 "                                | 18.5 "                                |