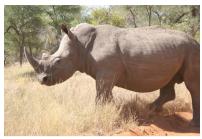

## LOT NO: 85 Wit Renoster / White Rhino

Males = 2

181 Horns 181 Body 181 185 Horns 185 Body

### Young White Rhino Bulls : 16 - 17"

#### Tourig Time Tumo Lumo I to

R 160 000

R 160 000

| Notch number | 181 (A)     | 185 (B)     |
|--------------|-------------|-------------|
| Sex          | Male        | Male        |
| Birth date   | 01 Mar 2007 | 01 May 2007 |
| Age          | 5.6 years   | 5.4 years   |
| Remarks      | Young Bull  | Young Bull  |

|                     | Horn Measurements |             |
|---------------------|-------------------|-------------|
| Date measured       | 20 Apr 2012       | 20 Apr 2012 |
| Front length        | 17.0 "            | 16.0 "      |
| Front circumference | 25.0 "            | 24.5 "      |
| Rear length         | 4.5 "             | 5.0 "       |
| Rear circumference  | 23.5 "            | 24.0 "      |
| SCI                 | 70                | 69          |