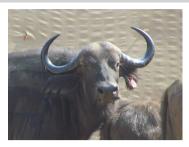

## LOT NO: 101 Buffel / Buffalo

Blue 1 - 39.75"

Blue 1 - Body

Green 2 - Young Heifer

Green 3 - Young Heifer

Green 3 - Body

#### Young 39.5" Bull and Two Heifers

#### Males = 1 Females = 2

R 100 000

R 300 000

| Tag             | Blue 1 (A)  | Tag                   | Green 2 (B)                 | Green 3 (B)                 |
|-----------------|-------------|-----------------------|-----------------------------|-----------------------------|
| Sex             | Male        | Sex                   | Female                      | Female                      |
| Age group       | Young adult | Age group             | Sub adult                   | Sub adult                   |
| Approximate age | 7 years     | Approximate age       | 28 months                   | 28 -30 months               |
| Remarks         | Young bull  |                       |                             |                             |
|                 |             | Pregnant              |                             |                             |
|                 |             | In calf to            |                             |                             |
|                 |             | Remarks               | Young heifer with potential | Young heifer with potential |
|                 |             | Horn Measurements     |                             |                             |
| Date measured   | 20 Aug 2012 | Date measured         | 20 Aug 2012                 | 20 Aug 2012                 |
| Spread          | 39.7 "      | Spread                | 23.2 "                      | 21.2 "                      |
| Tip to tip      | 73.5 "      | Tip to tip            | 53.0 "                      | 51.8 "                      |
| Ross            | 14.0 "      | Boss                  | 8.0 "                       | 10.0 "                      |
| D000            |             |                       |                             |                             |
| SCI             | 101.5       | Distance between tips | 17.0 "                      | 14.0 "                      |