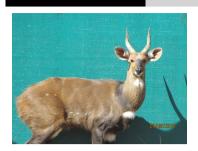

## LOT NO: 71 Nyala - Passief Gevang / Passively Captured

Adult Bull Adult Bull Adult Bull

Adult Bull

Adult Bull

### **Adult Breeding Bull**

Males = 1

| Lot number | Left ear torn |
|------------|---------------|
| Age Group  | Adult         |
| Remarks    |               |
| Remarks    | Deep curl     |
|            |               |