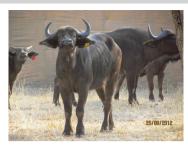

## LOT NO: 101 Buffel / Buffalo

Blue 1 - 39.75"

Blue 1 - Body

Green 2 - Young Heifer

Green 3 - Young Heifer

Green 3 - Body

#### Young 39.5" Bull and Two Heifers

#### Males = 1 Females = 2

R 100 000

R 300 000

| Tag             | Blue 1 (A)  | Tag                   | Green 2 (B)                 | Green 3 (B)                 |
|-----------------|-------------|-----------------------|-----------------------------|-----------------------------|
| Sex             | Male        | Sex                   | Female                      | Female                      |
| Age group       | Young adult | Age group             | Sub adult                   | Sub adult                   |
| Approximate age | 7 years     | Approximate age       | 28 months                   | 28 -30 months               |
| Remarks         | Young bull  |                       |                             |                             |
|                 |             | Pregnant              |                             |                             |
|                 |             | In calf to            |                             |                             |
|                 |             | Remarks               | Young heifer with potential | Young heifer with potential |
|                 |             | Horn Measurements     |                             |                             |
| Date measured   | 20 Aug 2012 | Date measured         | 20 Aug 2012                 | 20 Aug 2012                 |
| Spread          | 39.7 "      | Spread                | 23.2 "                      | 21.2 "                      |
| Tip to tip      | 73.5 "      | Tip to tip            | 53.0 "                      | 51.8 "                      |
| Ross            | 14.0 "      | Boss                  | 8.0 "                       | 10.0 "                      |
| D000            |             |                       |                             |                             |
| SCI             | 101.5       | Distance between tips | 17.0 "                      | 14.0 "                      |