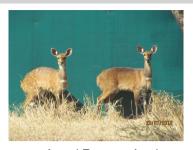

## LOT NO: 71 Nyala - Passief Gevang / Passively Captured

Adult Bull Adult Bull Adult Bull

Adult Bull

Adult Bull

### **Adult Breeding Bull**

Males = 1

| Lot number | Left ear torn |
|------------|---------------|
| Age Group  | Adult         |
| Remarks    |               |
| Remarks    | Deep curl     |
|            |               |