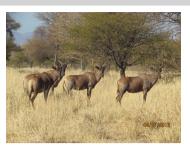

## LOT NO: 88A Eland

Eland Bull Body Neck and spread Eland

#### Young Breeding Bull of over 40"

### Males = 1

| None                |
|---------------------|
| Male                |
| 4 - 6 years         |
| Young breeding bull |
|                     |

| Horn Mea          | <b>Horn Measurements</b> |  |  |
|-------------------|--------------------------|--|--|
| Date measured     | 19 Apr 2012              |  |  |
| Left horn length  | 40.5 "                   |  |  |
| Right horn length | 39.5 "                   |  |  |
| Base              | 12.0 "                   |  |  |
| Spread            | 22.5 "                   |  |  |