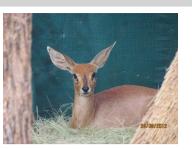

## LOT NO: 93 Steenbok

Lot 93 A - Ewe Lot 93 A - Ram

Lot 93 B - Ram

Lot 93 B - Ewe

| Lot number        | Lot 93 B              |
|-------------------|-----------------------|
| Age Group         | Young Adults          |
| Animals in parcel | 1 Male : 1 Female = 2 |
| Remarks           | Pair with 3.25" ram   |