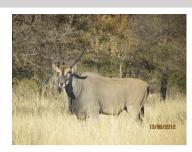

## LOT NO: 88A Eland

Eland Bull Body Neck and spread Eland

#### Young Breeding Bull of over 40"

### Males = 1

| None                |
|---------------------|
| Male                |
| 4 - 6 years         |
| Young breeding bull |
|                     |

| Horn Mea          | <b>Horn Measurements</b> |  |  |
|-------------------|--------------------------|--|--|
| Date measured     | 19 Apr 2012              |  |  |
| Left horn length  | 40.5 "                   |  |  |
| Right horn length | 39.5 "                   |  |  |
| Base              | 12.0 "                   |  |  |
| Spread            | 22.5 "                   |  |  |