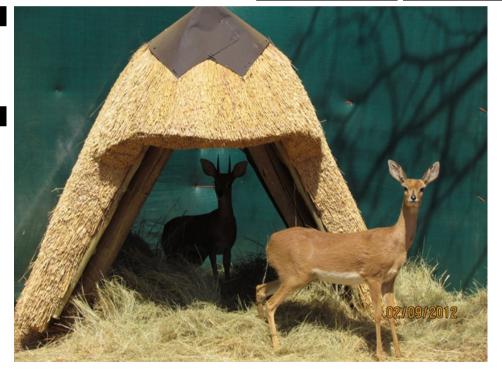

## LOT NO: 96 Bosbok / Bushbuck

Actual Ram on Auction

Actual Ewes on Auction

Bushbuck Ewe

Sub Adult Ewe

#### **Breeding Group of 5 Animals (1 male : 4 females)**

#### Males = 1 Females = 4

R 13 250

| Sex       | Male (A)     | Sex       | Female (A)   | Female (A)   | Female (A)   | Female (A)   |
|-----------|--------------|-----------|--------------|--------------|--------------|--------------|
| Age group | Young adult  | Age group | Adult        | Adult        | Adult        | Sub adult    |
| Remarks   | Breeding ram | Remarks   | Breeding ewe | Breeding ewe | Breeding ewe | Young animal |