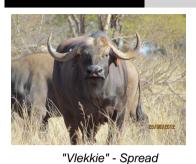

### LOT NO: 111 Buffel / Buffalo

Females = 1

"Vlekkie" - 34.2" - Daughter of Matetsi - In Calf to Bhekifa

3.4 mil

W30 - "Vlekkie" Tag Sex Female Age group Adult Approximate age 5.5 years

> Pregnant Yes In calf to Bhekifa

Remarks Born Feb 2007, Sire = Matetsi

#### **Horn Measurements**

Date measured 20 Aug 2012

Spread 34.2 "

Tip to tip 59.5 "

Boss 10.0 "

Distance between tips 30.5 "