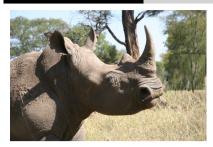

## LOT NO: 86 Wit Renoster / White Rhino

Males = 2

197 - Horns Rhino 197 - Body Rhino 197 Rhino 207 - Horns Rhino 207 - Body

Young White Rhino Bulls: 15.5 - 17"

Toung write Killio Buils . 15.5 - 17

R 110 000

R 110 000

| Notch number | 197 (A)     | 207 (B)     |
|--------------|-------------|-------------|
| Sex          | Male        | Male        |
| Birth date   | 01 Mar 2008 | 01 May 2008 |
| Age          | 4.6 years   | 4.4 years   |
| Remarks      | Young bull  | Young bull  |

|                     | Horn Measurements |             |
|---------------------|-------------------|-------------|
| Date measured       | 20 Apr 2012       | 20 Apr 2012 |
| Front length        | 15.5 "            | 14.5 "      |
| Front circumference | 23.0 "            | 22.0 "      |
| Rear length         | 4.7 "             | 4.0 "       |
| Rear circumference  | 23.0 "            | 19.0 "      |
| SCI                 | 66                | 60          |