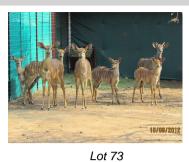

## LOT NO: 73 Nyala Teelgroepies / Breeding Groups

Young Bull with Sub Adult Ewes

Lot 73 - Ewes

Lot 73

Lot 73

#### **Young Breeding Group of 7 Animals (1 male : 6 females)**

#### Males = 1 Females = 6

Group Lot 73

Age group 1 S/ad Bull, 3 Ad ewes, 3 Juv ewes Remarks Starter group with young animals

Remarks Sold as a parcel - not per head

R 52 000