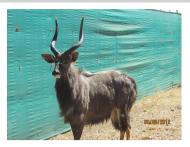

## LOT NO: 70 Nyala - Passief Gevang / Passively Captured

Lot 70 A

Lot 70 B

Lot 70 B

Lot 70 C

Lot 70 D

#### 4 Young bulls - Not Measured

Males = 4

R 7 600

R 7 600

R 7 600

R 7 600

| Lot number | Lot 70 A - No tag (A) | Lot 70 B - No tag (B) | Lot 70 C - Red 9 (C) | Lot 70 D - No tag (D) |
|------------|-----------------------|-----------------------|----------------------|-----------------------|
| Age Group  | Young adult           | Young adult           | Sub adult            | Sub adult             |
| Remarks    | Deep curve            | Wide spread           | Deep curve           | Nice shape            |
| Remarks    | Still growing         | Still growing         | Very tame animal     | Very tame animal      |