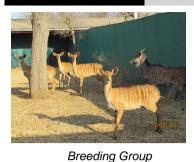

## LOT NO: 72 Nyala Teelgroepies / Breeding Groups

Breeding Bull

Breeding Bull - Captured

6 Tame Adult Ewes

6 Ewes

Ewes

#### **Wide Horned Bull with 6 Breeding Ewes (1 Male: 6 Females = 7 Animals)**

Males = 1 Females = 6

R 72 000

Remarks

Group Lot 72 Age group Y/Ad Bull & 6 Adult Ewes Remarks Sold as a parcel