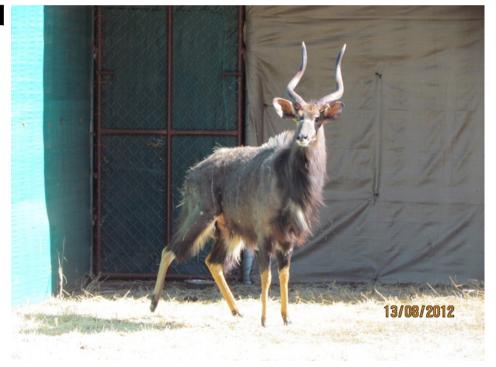

## LOT NO: 75 Nyala - Passief Gevang / Passively Captured

Trophy Bull

Lot 75

Adult Bull

Nyala Bull

Nyala Bull

#### **Trophy Bull - Lovely Shape**

Males = 1

| Lot number | No Tag               |
|------------|----------------------|
| Age Group  | Adult                |
| Remarks    |                      |
| Remarks    | Beautiful bell shape |
|            |                      |