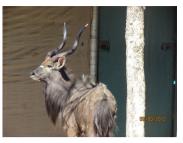

## LOT NO: 71 Nyala - Passief Gevang / Passively Captured

Adult Bull Adult Bull Adult Bull

Adult Bull

Adult Bull

### **Adult Breeding Bull**

Males = 1

| Lot number | Left ear torn |
|------------|---------------|
| Age Group  | Adult         |
| Remarks    |               |
| Remarks    | Deep curl     |
|            |               |