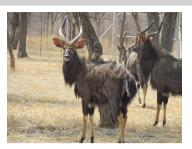

## LOT NO: 70 Nyala - Passief Gevang / Passively Captured

Lot 70 A

Lot 70 B

Lot 70 B

Lot 70 C

Lot 70 D

#### 4 Young bulls - Not Measured

Males = 4

R 7 600

R 7 600

R 7 600

R 7 600

| Lot number | Lot 70 A - No tag (A) | Lot 70 B - No tag (B) | Lot 70 C - Red 9 (C) | Lot 70 D - No tag (D) |
|------------|-----------------------|-----------------------|----------------------|-----------------------|
| Age Group  | Young adult           | Young adult           | Sub adult            | Sub adult             |
| Remarks    | Deep curve            | Wide spread           | Deep curve           | Nice shape            |
| Remarks    | Still growing         | Still growing         | Very tame animal     | Very tame animal      |