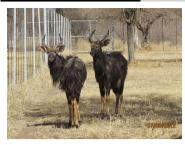

## LOT NO: 71 Nyala - Passief Gevang / Passively Captured

Adult Bull Adult Bull Adult Bull

Adult Bull

Adult Bull

### **Adult Breeding Bull**

Males = 1

| Lot number | Left ear torn |
|------------|---------------|
| Age Group  | Adult         |
| Remarks    |               |
| Remarks    | Deep curl     |
|            |               |