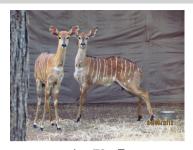

## LOT NO: 70 Nyala - Passief Gevang / Passively Captured

Lot 70 A

Lot 70 B

Lot 70 B

Lot 70 C

Lot 70 D

#### 4 Young bulls - Not Measured

Males = 4

R 7 600

R 7 600

R 7 600

R 7 600

| Lot number | Lot 70 A - No tag (A) | Lot 70 B - No tag (B) | Lot 70 C - Red 9 (C) | Lot 70 D - No tag (D) |
|------------|-----------------------|-----------------------|----------------------|-----------------------|
| Age Group  | Young adult           | Young adult           | Sub adult            | Sub adult             |
| Remarks    | Deep curve            | Wide spread           | Deep curve           | Nice shape            |
| Remarks    | Still growing         | Still growing         | Very tame animal     | Very tame animal      |