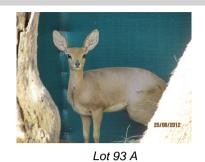

## LOT NO: 93 Steenbok

Lot 93 A - Ewe Lot 93 A - Ram

Lot 93 B - Ram

Lot 93 B - Ewe

#### 2 Breeding Pairs of Steenbok

Males = 2 Females = 2

R 6 500

R 6 500

| Lot number        | Lot 93 A              |
|-------------------|-----------------------|
| Age Group         | Young Adult           |
| Animals in parcel | 1 Male : 1 Female = 2 |
| Remarks           | Pair with 3.5" ram    |
|                   |                       |