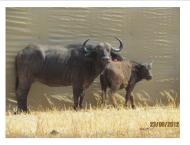

## LOT NO: 101 Buffel / Buffalo

Blue 1 - 39.75"

Blue 1 - Body

Green 2 - Young Heifer

Green 3 - Young Heifer

Green 3 - Body

#### Young 39.5" Bull and Two Heifers

#### Males = 1 Females = 2

R 100 000

R 300 000

| Tag             | Blue 1 (A)  | Tag                   | Green 2 (B)                 | Green 3 (B)                 |
|-----------------|-------------|-----------------------|-----------------------------|-----------------------------|
| Sex             | Male        | Sex                   | Female                      | Female                      |
| Age group       | Young adult | Age group             | Sub adult                   | Sub adult                   |
| Approximate age | 7 years     | Approximate age       | 28 months                   | 28 -30 months               |
| Remarks         | Young bull  |                       |                             |                             |
|                 |             | Pregnant              |                             |                             |
|                 |             | In calf to            |                             |                             |
|                 |             | Remarks               | Young heifer with potential | Young heifer with potential |
|                 |             | Horn Measurements     |                             |                             |
| Date measured   | 20 Aug 2012 | Date measured         | 20 Aug 2012                 | 20 Aug 2012                 |
| Spread          | 39.7 "      | Spread                | 23.2 "                      | 21.2 "                      |
| Tip to tip      | 73.5 "      | Tip to tip            | 53.0 "                      | 51.8 "                      |
| Ross            | 14.0 "      | Boss                  | 8.0 "                       | 10.0 "                      |
| D000            |             |                       |                             |                             |
| SCI             | 101.5       | Distance between tips | 17.0 "                      | 14.0 "                      |