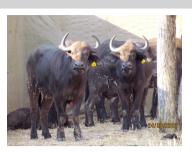

## LOT NO: 104 Buffel / Buffalo

White 12 - Calf just weaned

Lot 104 A - W11 & W12

Orange 13 - Pregnant

Orange 14 - 28" Beauty

#### 4 Young Adult Cows - 2 Pregnant

#### Females = 4

R 725 000

R 725 000

| Tag                   | White 11 (A)                  | White 12 (A)             | Orange 13 (B)         | Orange 14 (B)  |
|-----------------------|-------------------------------|--------------------------|-----------------------|----------------|
| Sex                   | Female                        | Female                   | Female                | Female         |
| Age group             | Adult                         | Adult                    | Young adult           | Young adult    |
| Approximate age       | 5.5 - 6 years                 | 5 - 6 years              | 40 - 42 months        | 24 - 28 months |
|                       |                               |                          |                       |                |
| Pregnant              | Yes                           |                          | Yes                   |                |
| In calf to            | Thaba Tholo Veld Bull         |                          | Thaba Tholo Veld Bull |                |
| Remarks               | Lovely curve with wide spread |                          | In calf at young age  |                |
|                       |                               | <b>Horn Measurements</b> |                       |                |
| Date measured         | 20 Aug 2012                   | 20 Aug 2012              | 20 Aug 2012           | 20 Aug 2012    |
| Spread                | 31.5 "                        | 28.5 "                   | 25.2 "                | 28.0 "         |
| Tip to tip            | 64.0 "                        | 65.5 "                   | 50.0 "                | 55.0 "         |
| Boss                  | 9.0 "                         | 7.0 "                    | 8.5 "                 | 9.0 "          |
| Distance between tips | 23.7 "                        | 35.5 "                   | 12.0 "                | 24.0 "         |