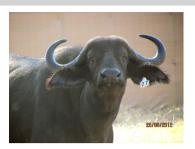

## LOT NO: 102 Buffel / Buffalo

Lot 102

Yellow 4 - Pregnant

Yellow 4 - Spread

Yellow 6 - Pregnant

Yellow 6 - "3-in-1"

#### 2 Adult Cows - Both Pregnant (one sold with heifer calf)

# Females = 2

| Tag                   | Yellow 4                         | Yellow 6                               |
|-----------------------|----------------------------------|----------------------------------------|
| Sex                   | Female                           | Female                                 |
| Age group             | Young adult                      | Adult                                  |
| Approximate age       | 40 months                        | 7 - 8 years                            |
|                       |                                  |                                        |
| Pregnant              | Yes                              | Yes                                    |
| In calf to            | Thaba Tholo Veld Bull            | Thaba Tholo Veld Bull                  |
| Remarks               | Young cow with lots of potential | Sold with 4-5 month old heifer calf Y7 |
|                       | Horn Measurements                |                                        |
| Date measured         | 20 Aug 2012                      | 20 Aug 2012                            |
| Spread                | 26.7 "                           | 30.0 "                                 |
| Tip to tip            | 54.5 "                           | 66.5 "                                 |
| Boss                  | 10.0 "                           | 9.0 "                                  |
| Distance between tips | 23.0 "                           | 16.5 "                                 |