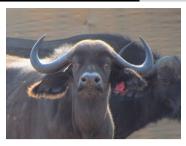

## LOT NO: 101 Buffel / Buffalo

Blue 1 - 39.75"

Blue 1 - Body

Green 2 - Young Heifer

Green 3 - Young Heifer

Green 3 - Body

#### Young 39.5" Bull and Two Heifers

#### Males = 1 Females = 2

R 100 000

R 300 000

| Tag             | Blue 1 (A)  | Tag                   | Green 2 (B)                 | Green 3 (B)                 |
|-----------------|-------------|-----------------------|-----------------------------|-----------------------------|
| Sex             | Male        | Sex                   | Female                      | Female                      |
| Age group       | Young adult | Age group             | Sub adult                   | Sub adult                   |
| Approximate age | 7 years     | Approximate age       | 28 months                   | 28 -30 months               |
| Remarks         | Young bull  |                       |                             |                             |
|                 |             | Pregnant              |                             |                             |
|                 |             | In calf to            |                             |                             |
|                 |             | Remarks               | Young heifer with potential | Young heifer with potential |
|                 |             | Horn Measurements     |                             |                             |
| Date measured   | 20 Aug 2012 | Date measured         | 20 Aug 2012                 | 20 Aug 2012                 |
| Spread          | 39.7 "      | Spread                | 23.2 "                      | 21.2 "                      |
| Tip to tip      | 73.5 "      | Tip to tip            | 53.0 "                      | 51.8 "                      |
| Ross            | 14.0 "      | Boss                  | 8.0 "                       | 10.0 "                      |
| D000            |             |                       |                             |                             |
| SCI             | 101.5       | Distance between tips | 17.0 "                      | 14.0 "                      |