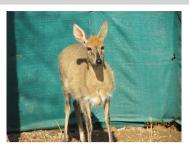

## LOT NO: 96 Bosbok / Bushbuck

Actual Ram on Auction

Actual Ewes on Auction

Bushbuck Ewe

Sub Adult Ewe

#### **Breeding Group of 5 Animals (1 male : 4 females)**

#### Males = 1 Females = 4

R 13 250

| Sex       | Male (A)     | Sex       | Female (A)   | Female (A)   | Female (A)   | Female (A)   |
|-----------|--------------|-----------|--------------|--------------|--------------|--------------|
| Age group | Young adult  | Age group | Adult        | Adult        | Adult        | Sub adult    |
| Remarks   | Breeding ram | Remarks   | Breeding ewe | Breeding ewe | Breeding ewe | Young animal |