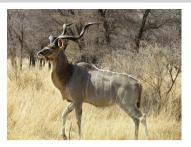

## LOT NO: 92 Koedoe / Kudu

Lot 92A - Kudu Bull

Lot 92A - Curve

Lot 92B

Lot 92B - Exceptionally Wide

Lot 92C - Depth

#### 3 Adult Kudu Bulls

Males = 3

R 17 000

R 17 000

R 17 000

| Lot number | 92A (A)                    | 92B (B)                  | 92C (C)             |
|------------|----------------------------|--------------------------|---------------------|
| Sex        | Male                       | Male                     | Male                |
| Age group  | 5 - 6 years                | Adult                    | Adult               |
| Remarks    | Young bull - still growing | Exceptionally wide horns | Something different |