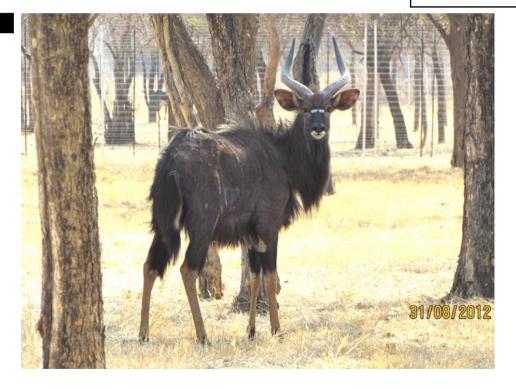

## LOT NO: 71 Nyala - Passief Gevang / Passively Captured

Adult Bull Adult Bull Adult Bull

Adult Bull

Adult Bull

### **Adult Breeding Bull**

Males = 1

| Lot number | Left ear torn |
|------------|---------------|
| Age Group  | Adult         |
| Remarks    |               |
| Remarks    | Deep curl     |
|            |               |