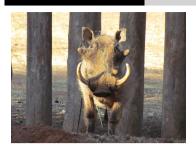

## LOT NO: 97 A Vlakvark / Warthog

Pumba

Lot 97 A

Curly(right) and Cheeky(left)

The ladies

Females - Lot 97A

#### **Breeding Group of 3 Exceptional Tuskers**

Males = 1 Females = 2

R 1 000

| Name      | Pumba (A)         | Name      | Curly (A)         | Cheeky (A) |
|-----------|-------------------|-----------|-------------------|------------|
| Sex       | Male              | Sex       | Female            | Female     |
| Age group | Adult             | Age group | Adult             | Adult      |
| Remarks   | Exceptional tusks | Remarks   | Exceptional tusks | Very tame  |