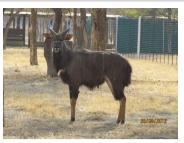

## LOT NO: 70 Nyala - Passief Gevang / Passively Captured

Lot 70 A

Lot 70 B

Lot 70 B

Lot 70 C

Lot 70 D

#### 4 Young bulls - Not Measured

Males = 4

R 7 600

R 7 600

R 7 600

R 7 600

| Lot number | Lot 70 A - No tag (A) | Lot 70 B - No tag (B) | Lot 70 C - Red 9 (C) | Lot 70 D - No tag (D) |
|------------|-----------------------|-----------------------|----------------------|-----------------------|
| Age Group  | Young adult           | Young adult           | Sub adult            | Sub adult             |
| Remarks    | Deep curve            | Wide spread           | Deep curve           | Nice shape            |
| Remarks    | Still growing         | Still growing         | Very tame animal     | Very tame animal      |