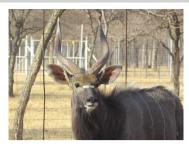

## LOT NO: 71 Nyala - Passief Gevang / Passively Captured

Adult Bull Adult Bull Adult Bull

Adult Bull

Adult Bull

### **Adult Breeding Bull**

Males = 1

| Lot number | Left ear torn |
|------------|---------------|
| Age Group  | Adult         |
| Remarks    |               |
| Remarks    | Deep curl     |
|            |               |