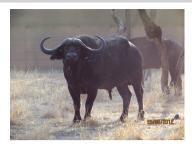

## LOT NO: 102 Buffel / Buffalo

Lot 102

Yellow 4 - Pregnant

Yellow 4 - Spread

Yellow 6 - Pregnant

Yellow 6 - "3-in-1"

#### 2 Adult Cows - Both Pregnant (one sold with heifer calf)

# Females = 2

| Tag                   | Yellow 4                         | Yellow 6                               |
|-----------------------|----------------------------------|----------------------------------------|
| Sex                   | Female                           | Female                                 |
| Age group             | Young adult                      | Adult                                  |
| Approximate age       | 40 months                        | 7 - 8 years                            |
|                       |                                  |                                        |
| Pregnant              | Yes                              | Yes                                    |
| In calf to            | Thaba Tholo Veld Bull            | Thaba Tholo Veld Bull                  |
| Remarks               | Young cow with lots of potential | Sold with 4-5 month old heifer calf Y7 |
|                       | Horn Measurements                |                                        |
| Date measured         | 20 Aug 2012                      | 20 Aug 2012                            |
| Spread                | 26.7 "                           | 30.0 "                                 |
| Tip to tip            | 54.5 "                           | 66.5 "                                 |
| Boss                  | 10.0 "                           | 9.0 "                                  |
| Distance between tips | 23.0 "                           | 16.5 "                                 |