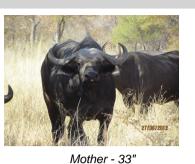

### LOT NO: 111 Buffel / Buffalo

Females = 1

"Vlekkie" - 34.2" - Daughter of Matetsi - In Calf to Bhekifa

3.4 mil

W30 - "Vlekkie" Tag Sex Female Age group Adult Approximate age 5.5 years

> Pregnant Yes In calf to Bhekifa

Remarks Born Feb 2007, Sire = Matetsi