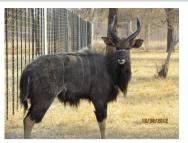

## LOT NO: 71 Nyala - Passief Gevang / Passively Captured

Adult Bull Adult Bull Adult Bull

Adult Bull

Adult Bull

### **Adult Breeding Bull**

Males = 1

| Lot number | Left ear torn |
|------------|---------------|
| Age Group  | Adult         |
| Remarks    |               |
| Remarks    | Deep curl     |
|            |               |