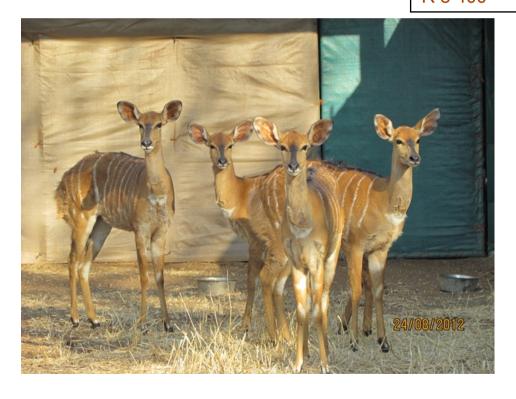

## LOT NO: 70 Nyala - Passief Gevang / Passively Captured

Lot 70 A

Lot 70 B

Lot 70 B

Lot 70 C

Lot 70 D

#### 4 Young bulls - Not Measured

Males = 4

R 7 600

R 7 600

R 7 600

R 7 600

| Lot number | Lot 70 A - No tag (A) | Lot 70 B - No tag (B) | Lot 70 C - Red 9 (C) | Lot 70 D - No tag (D) |
|------------|-----------------------|-----------------------|----------------------|-----------------------|
| Age Group  | Young adult           | Young adult           | Sub adult            | Sub adult             |
| Remarks    | Deep curve            | Wide spread           | Deep curve           | Nice shape            |
| Remarks    | Still growing         | Still growing         | Very tame animal     | Very tame animal      |