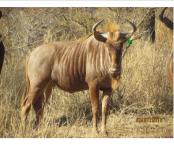

## LOT NO: 89 Goue Wildebees / Golden Gnu

Green 2 - Pregnant

Both heifers in calf to this Bull

Green 1 - Pregnant

Green 2 - Pregnant

#### 2 Heifers - Certified Pregnant

Females = 2

| Tag        | Green 1          | Green 2          |
|------------|------------------|------------------|
| Sex        | Female           | Female           |
| Birth date | 01 Nov 2010      | 01 Nov 2010      |
| Age        | 1.9 years        | 1.9 years        |
| Pregnant   | Yes              | Yes              |
| In calf to | Golden Bull      | Golden Bull      |
| Remarks    | Beautiful colour | Beautiful colour |