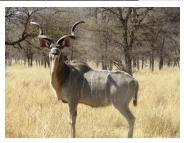

## LOT NO: 92 Koedoe / Kudu

Lot 92A - Kudu Bull

Lot 92A - Curve

Lot 92B

Lot 92B - Exceptionally Wide

Lot 92C - Depth

#### 3 Adult Kudu Bulls

Males = 3

R 17 000

R 17 000

R 17 000

| Lot number | 92A (A)                    | 92B (B)                  | 92C (C)             |
|------------|----------------------------|--------------------------|---------------------|
| Sex        | Male                       | Male                     | Male                |
| Age group  | 5 - 6 years                | Adult                    | Adult               |
| Remarks    | Young bull - still growing | Exceptionally wide horns | Something different |