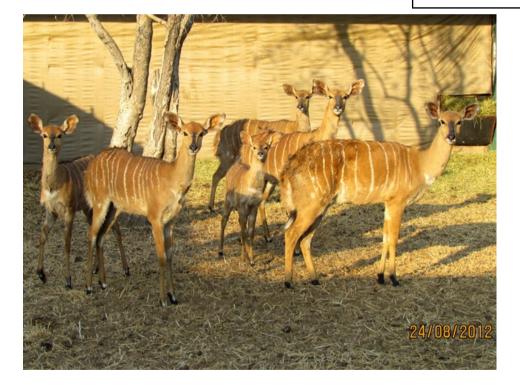

## LOT NO: 70 Nyala - Passief Gevang / Passively Captured

Lot 70 A

Lot 70 B

Lot 70 B

Lot 70 C

Lot 70 D

#### 4 Young bulls - Not Measured

Males = 4

R 7 600

R 7 600

R 7 600

R 7 600

| Lot number | Lot 70 A - No tag (A) | Lot 70 B - No tag (B) | Lot 70 C - Red 9 (C) | Lot 70 D - No tag (D) |
|------------|-----------------------|-----------------------|----------------------|-----------------------|
| Age Group  | Young adult           | Young adult           | Sub adult            | Sub adult             |
| Remarks    | Deep curve            | Wide spread           | Deep curve           | Nice shape            |
| Remarks    | Still growing         | Still growing         | Very tame animal     | Very tame animal      |