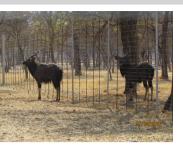

## LOT NO: 71 Nyala - Passief Gevang / Passively Captured

Adult Bull Adult Bull Adult Bull

Adult Bull

Adult Bull

### **Adult Breeding Bull**

Males = 1

| Lot number | Left ear torn |
|------------|---------------|
| Age Group  | Adult         |
| Remarks    |               |
| Remarks    | Deep curl     |
|            |               |