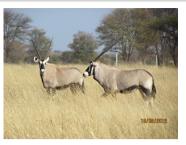

## LOT NO: 91 Goue Gemsbokke / Golden Oryx

Blue 4 - Young Bull

Blue 4 - Young Bull

Example of Normal Cow

Example of Normal Cows

All cows in calf to "Blue 1"

#### Young Golden Bull with 6 Normal Oryx Cows In Calf to Golden Bull

# Males = 1 Females = 3

R 400 000

| Tag        | Blue 4                   | Tag        | Orange 1 & 2         | Orange 3 & 5         | Orange 6 & 7         |
|------------|--------------------------|------------|----------------------|----------------------|----------------------|
| Sex        | Male                     | Sex        | Female               | Female               | Female               |
| Birth date | 01 Jun 2011              | Birth date | 01 Jun 2008          | 01 Jun 2008          | 01 Jun 2008          |
| Age        | 1.3years                 | Age        | 4.3years             | 4.3years             | 4.3years             |
| Remarks    | Young bull born on Thaba | Pregnant   | Yes                  | Yes                  | Yes                  |
|            |                          | In calf to | Golden Bull          | Golden Bull          | Golden Bull          |
|            |                          | Remarks    | Ages are approximate | Ages are approximate | Ages are approximate |