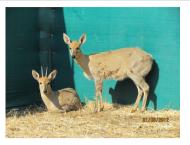

## LOT NO: 70 Nyala - Passief Gevang / Passively Captured

Lot 70 A

Lot 70 B

Lot 70 B

Lot 70 C

Lot 70 D

#### 4 Young bulls - Not Measured

Males = 4

R 7 600

R 7 600

R 7 600

R 7 600

| Lot number | Lot 70 A - No tag (A) | Lot 70 B - No tag (B) | Lot 70 C - Red 9 (C) | Lot 70 D - No tag (D) |
|------------|-----------------------|-----------------------|----------------------|-----------------------|
| Age Group  | Young adult           | Young adult           | Sub adult            | Sub adult             |
| Remarks    | Deep curve            | Wide spread           | Deep curve           | Nice shape            |
| Remarks    | Still growing         | Still growing         | Very tame animal     | Very tame animal      |