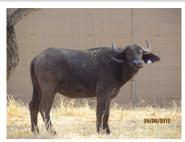

# LOT NO: 112 Buffel / Buffalo

"Nandi" - 36.5" "Nandi" - Curve

di" "Nandi"

## "Nandi" - Exceptional 36.5" Pregnant Buffalo Cow

# Females = 1

| Tag                   | Red 31 -"Nandi"       |
|-----------------------|-----------------------|
| Sex                   | Female                |
| Age group             | Adult                 |
| Approximate age       | 13 - 14 years         |
|                       |                       |
| Pregnant              | Yes                   |
| In calf to            | Thaba Tholo Veld Bull |
| Remarks               | Lovely curl           |
| Horn Mea              | asurements            |
| Date measured         | 20 Aug 2012           |
| Spread                | 36.5 "                |
| Tip to tip            | 74.5 "                |
| Boss                  | 8.0 "                 |
| Distance between tips | 25.0 "                |
|                       |                       |
| Distance between tips | 25.0 "                |