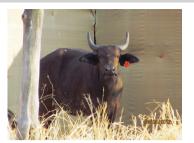

# LOT NO: 113 Buffel / Buffalo

"Bhekifa" - 51" Bull "Inala" - SCI =137.75

"Kate" - 36" - Buffalo Royalty

Females = 1

2.6 mil

| Tag                   | Green 32 - "Kate"                |
|-----------------------|----------------------------------|
| Sex                   | Female                           |
| Age group             | Adult                            |
| Approximate age       | 13 - 14 years                    |
|                       |                                  |
| Pregnant              | Yes                              |
| In calf to            | "Inala" or "Bhekifa"             |
| Remarks               | Calf just weaned - In calf again |
| Horn Mea              | asurements                       |
| Date measured         | 20 Aug 2012                      |
| Spread                | 36.0 "                           |
| Tip to tip            | 68.5 "                           |
| Boss                  | 8.0 "                            |
| Distance between tips | 28.2 "                           |
|                       |                                  |