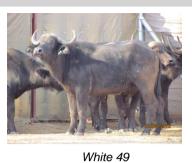

# LOT NO: 122 Buffel / Buffalo

White 48 - Body White 49 - Body White 49 - Body

## 2 Young Heifers 22 - 40 Months Old

# Females = 2

| Tag                   | White 48          | White 49    |
|-----------------------|-------------------|-------------|
| Sex                   | Female            | Female      |
| Age group             | Sub adult         | Sub adult   |
| Approximate age       | 22 months         | 40 months   |
|                       |                   |             |
| Pregnant              |                   |             |
| In calf to            |                   |             |
| Remarks               | Young heifer      | Heifer      |
|                       | Horn Measurements |             |
| Date measured         | 20 Aug 2012       | 20 Aug 2012 |
| Spread                | 21.5 "            | 27.2 "      |
| Tip to tip            | 47.0 "            | 52.5 "      |
| Boss                  | 7.0 "             | 7.5 "       |
| Distance between tips | 15.5 "            | 21.0 "      |