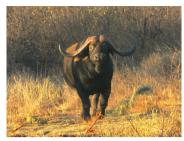

# LOT NO: 114 Buffel / Buffalo

Yellow 33

Yellow 33 - Young Cow

Yellow 33 & Heifer Calf Yellow 54

Yellow 33

Yellow 33

#### **Exceptional 33.2" Cow Sold with Heifer Calf**

# Females = 1

2.1 mil

| Tag                                 | Yellow 33                                       |
|-------------------------------------|-------------------------------------------------|
| Sex                                 | Female                                          |
| Age group                           | Adult                                           |
| Approximate age                     | 8 years                                         |
|                                     |                                                 |
| Pregnant                            |                                                 |
| In calf to                          |                                                 |
| Remarks                             | 0 11 10 4 5 4 1 1 1 1 1 1 1 1 1 1 1 1 1 1 1 1 1 |
| Remarks                             | Sold with 4-5 month old heifer calf Y54         |
|                                     | sold with 4-5 month old heifer calf Y54         |
|                                     |                                                 |
| Horn Mea                            | surements                                       |
| Horn Mea                            | 20 Aug 2012                                     |
| Horn Mea<br>Date measured<br>Spread | 20 Aug 2012<br>33.2 "                           |