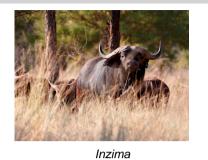

# LOT NO: 123 Buffel / Buffalo

"Inzima" - Young Bull - Son of Matetsi

Males = 1

| Tag             | Blue 43 - "Inzima" |
|-----------------|--------------------|
| Sex             | Male               |
| Age group       | Sub adult          |
| Approximate age | 48 months          |
| Remarks         | Sire = Matetsi.    |