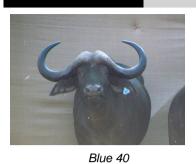

# LOT NO: 117 Buffel / Buffalo

**Young 36.5" Bull with SCI = 108.5** 

Toung 36.5 Bull with SCI = 106

Males = 1

| Tag             | Blue 40                    |
|-----------------|----------------------------|
| Sex             | Male                       |
| Age group       | Sub adult                  |
| Approximate age | 4 - 4.5 years              |
| Remarks         | Young bull - still growing |

| Horn Mea      | Horn Measurements |  |
|---------------|-------------------|--|
| Date measured | 20 Aug 2012       |  |
| Spread        | 36.5 "            |  |
| Tip to tip    | 77.5 "            |  |
| Boss          | 15.5 "            |  |
| SCI           | 108.5             |  |