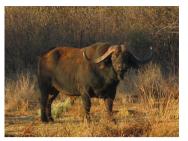

# LOT NO: 112 Buffel / Buffalo

"Nandi" - 36.5" "Nandi" - Curve

di" "Nandi"

## "Nandi" - Exceptional 36.5" Pregnant Buffalo Cow

# Females = 1

| Tag                   | Red 31 -"Nandi"       |
|-----------------------|-----------------------|
| Sex                   | Female                |
| Age group             | Adult                 |
| Approximate age       | 13 - 14 years         |
|                       |                       |
| Pregnant              | Yes                   |
| In calf to            | Thaba Tholo Veld Bull |
| Remarks               | Lovely curl           |
| Horn Mea              | asurements            |
| Date measured         | 20 Aug 2012           |
| Spread                | 36.5 "                |
| Tip to tip            | 74.5 "                |
| Boss                  | 8.0 "                 |
| Distance between tips | 25.0 "                |
|                       |                       |
| Distance between tips | 25.0 "                |