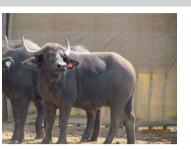

# LOT NO: 113 Buffel / Buffalo

"Bhekifa" - 51" Bull "Inala" - SCI =137.75

"Kate" - 36" - Buffalo Royalty

Females = 1

2.6 mil

| Tag                   | Green 32 - "Kate"                |
|-----------------------|----------------------------------|
| Sex                   | Female                           |
| Age group             | Adult                            |
| Approximate age       | 13 - 14 years                    |
|                       |                                  |
| Pregnant              | Yes                              |
| In calf to            | "Inala" or "Bhekifa"             |
| Remarks               | Calf just weaned - In calf again |
| Horn Mea              | asurements                       |
| Date measured         | 20 Aug 2012                      |
| Spread                | 36.0 "                           |
| Tip to tip            | 68.5 "                           |
| Boss                  | 8.0 "                            |
| Distance between tips | 28.2 "                           |
|                       |                                  |