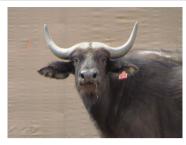

# LOT NO: 120 Buffel / Buffalo

White 44

Red 45

Red 45

Red 45

## 2 Young 24 - 25.75" Bulls

Males = 2

R 70 000

R 210 000

| Tag             | White 44 (A) | Red 45 (B)                    |
|-----------------|--------------|-------------------------------|
| Sex             | Male         | Male                          |
| Age group       | Sub adult    | Sub adult                     |
| Approximate age | 28 months    | 18 months                     |
| Remarks         |              | Excellent spread at young age |

|               | Horn Measurements |             |
|---------------|-------------------|-------------|
| Date measured | 20 Aug 2012       | 20 Aug 2012 |
| Spread        | 25.7 "            | 24.7 "      |
| Tip to tip    | 59.5 "            | 44.0 "      |
| Boss          | 10.0 "            | 8.0 "       |
| SCI           | 79.5              | 60.0        |