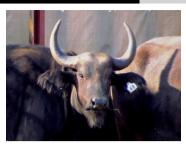

# LOT NO: 114 Buffel / Buffalo

Yellow 33

Yellow 33 - Young Cow

Yellow 33 & Heifer Calf Yellow 54

Yellow 33

Yellow 33

#### **Exceptional 33.2" Cow Sold with Heifer Calf**

# Females = 1

2.1 mil

| Tag                                 | Yellow 33                                       |
|-------------------------------------|-------------------------------------------------|
| Sex                                 | Female                                          |
| Age group                           | Adult                                           |
| Approximate age                     | 8 years                                         |
|                                     |                                                 |
| Pregnant                            |                                                 |
| In calf to                          |                                                 |
| Remarks                             | 0 11 10 4 5 4 1 1 1 1 1 1 1 1 1 1 1 1 1 1 1 1 1 |
| Remarks                             | Sold with 4-5 month old heifer calf Y54         |
|                                     | sold with 4-5 month old heifer calf Y54         |
|                                     |                                                 |
| Horn Mea                            | surements                                       |
| Horn Mea                            | 20 Aug 2012                                     |
| Horn Mea<br>Date measured<br>Spread | 20 Aug 2012<br>33.2 "                           |