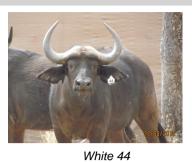

# LOT NO: 120 Buffel / Buffalo

White 44

Red 45

Red 45

Red 45

## 2 Young 24 - 25.75" Bulls

Males = 2

R 70 000

R 210 000

| Tag             | White 44 (A) | Red 45 (B)                    |
|-----------------|--------------|-------------------------------|
| Sex             | Male         | Male                          |
| Age group       | Sub adult    | Sub adult                     |
| Approximate age | 28 months    | 18 months                     |
| Remarks         |              | Excellent spread at young age |

|               | Horn Measurements |             |
|---------------|-------------------|-------------|
| Date measured | 20 Aug 2012       | 20 Aug 2012 |
| Spread        | 25.7 "            | 24.7 "      |
| Tip to tip    | 59.5 "            | 44.0 "      |
| Boss          | 10.0 "            | 8.0 "       |
| SCI           | 79.5              | 60.0        |