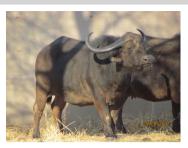

# LOT NO: 112 Buffel / Buffalo

"Nandi" - 36.5" "Nandi" - Curve

di" "Nandi"

## "Nandi" - Exceptional 36.5" Pregnant Buffalo Cow

# Females = 1

| Tag                   | Red 31 -"Nandi"       |
|-----------------------|-----------------------|
| Sex                   | Female                |
| Age group             | Adult                 |
| Approximate age       | 13 - 14 years         |
|                       |                       |
| Pregnant              | Yes                   |
| In calf to            | Thaba Tholo Veld Bull |
| Remarks               | Lovely curl           |
| Horn Mea              | asurements            |
| Date measured         | 20 Aug 2012           |
| Spread                | 36.5 "                |
| Tip to tip            | 74.5 "                |
| Boss                  | 8.0 "                 |
| Distance between tips | 25.0 "                |
|                       |                       |
| Distance between tips | 25.0 "                |