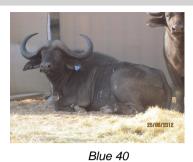

# LOT NO: 117 Buffel / Buffalo

**Young 36.5" Bull with SCI = 108.5** 

Toung 36.5 Bull with SCI = 106

Males = 1

| Tag             | Blue 40                    |
|-----------------|----------------------------|
| Sex             | Male                       |
| Age group       | Sub adult                  |
| Approximate age | 4 - 4.5 years              |
| Remarks         | Young bull - still growing |

| Horn Mea      | Horn Measurements |  |
|---------------|-------------------|--|
| Date measured | 20 Aug 2012       |  |
| Spread        | 36.5 "            |  |
| Tip to tip    | 77.5 "            |  |
| Boss          | 15.5 "            |  |
| SCI           | 108.5             |  |