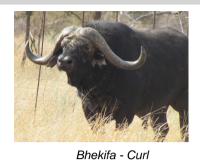

# LOT NO: 125A Buffel / Buffalo

Bhekifa Bhekifa - Boss

#### Thaba Tholo Proudly Presents "Bhekifa" 51" Breeding Bull

#### 8 mil Males = 1

| Tag             | Blue 55 - "Bhekifa"       |
|-----------------|---------------------------|
| Sex             | Male                      |
| Age group       | Adult                     |
| Approximate age | 11 - 12 years             |
| Remarks         | Exceptional breeding bull |

| Horn Mea      | <b>Horn Measurements</b> |  |
|---------------|--------------------------|--|
| Date measured | 20 Aug 2012              |  |
| Spread        | 51.0 "                   |  |
| Tip to tip    | 81.5 "                   |  |
| Boss          | 14.0 "                   |  |
| SCI           | 109.5                    |  |