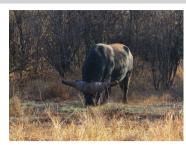

# LOT NO: 114 Buffel / Buffalo

Yellow 33

Yellow 33 - Young Cow

Yellow 33 & Heifer Calf Yellow 54

Yellow 33

Yellow 33

#### **Exceptional 33.2" Cow Sold with Heifer Calf**

# Females = 1

2.1 mil

| Tag                                 | Yellow 33                                       |
|-------------------------------------|-------------------------------------------------|
| Sex                                 | Female                                          |
| Age group                           | Adult                                           |
| Approximate age                     | 8 years                                         |
|                                     |                                                 |
| Pregnant                            |                                                 |
| In calf to                          |                                                 |
| Remarks                             | 0 11 10 4 5 4 1 1 1 1 1 1 1 1 1 1 1 1 1 1 1 1 1 |
| Remarks                             | Sold with 4-5 month old heifer calf Y54         |
|                                     | sold with 4-5 month old heifer calf Y54         |
|                                     |                                                 |
| Horn Mea                            | surements                                       |
| Horn Mea                            | 20 Aug 2012                                     |
| Horn Mea<br>Date measured<br>Spread | 20 Aug 2012<br>33.2 "                           |