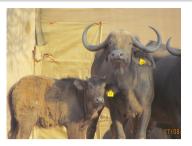

# LOT NO: 121 Buffel / Buffalo

Lot 121

Orange 46

Orange 46

Orange 47

Orange 47 - Pregnant

## 2 Young Heifers - 1 In Calf

# Females = 2

| Tag                   | Orange 46         | Orange 47             |
|-----------------------|-------------------|-----------------------|
| Sex                   | Female            | Female                |
| Age group             | Sub adult         | Sub adult             |
| Approximate age       | 28 - 30 months    | 28 - 30 months        |
|                       | -                 |                       |
| Pregnant              |                   | Yes                   |
| In calf to            |                   | Thaba Tholo Veld Bull |
| Remarks               | Lots of potential | Lots of potential     |
|                       | Horn Measurements |                       |
| Date measured         | 20 Aug 2012       | 20 Aug 2012           |
| Spread                | 27.0 "            | 25.2 "                |
| Tip to tip            | 55.0 "            | 56.5 "                |
| Boss                  | 9.0 "             | 8.0 "                 |
| Distance between tips | 22.2 "            | 22.5 "                |