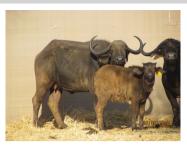

# LOT NO: 114 Buffel / Buffalo

Yellow 33

Yellow 33 - Young Cow

Yellow 33 & Heifer Calf Yellow 54

Yellow 33

Yellow 33

#### **Exceptional 33.2" Cow Sold with Heifer Calf**

# Females = 1

2.1 mil

| Tag                                 | Yellow 33                                       |
|-------------------------------------|-------------------------------------------------|
| Sex                                 | Female                                          |
| Age group                           | Adult                                           |
| Approximate age                     | 8 years                                         |
|                                     |                                                 |
| Pregnant                            |                                                 |
| In calf to                          |                                                 |
| Remarks                             | 0 11 10 4 5 4 1 1 1 1 1 1 1 1 1 1 1 1 1 1 1 1 1 |
| Remarks                             | Sold with 4-5 month old heifer calf Y54         |
|                                     | sold with 4-5 month old heifer calf Y54         |
|                                     |                                                 |
| Horn Mea                            | surements                                       |
| Horn Mea                            | 20 Aug 2012                                     |
| Horn Mea<br>Date measured<br>Spread | 20 Aug 2012<br>33.2 "                           |