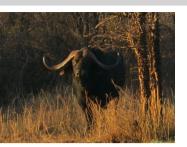

# LOT NO: 125A Buffel / Buffalo

Bhekifa Bhekifa - Boss

#### Thaba Tholo Proudly Presents "Bhekifa" 51" Breeding Bull

#### 8 mil Males = 1

| Tag             | Blue 55 - "Bhekifa"       |
|-----------------|---------------------------|
| Sex             | Male                      |
| Age group       | Adult                     |
| Approximate age | 11 - 12 years             |
| Remarks         | Exceptional breeding bull |