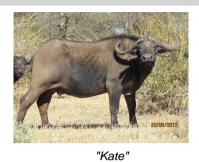

# LOT NO: 113 Buffel / Buffalo

"Bhekifa" - 51" Bull "Inala" - SCI =137.75

"Kate" - 36" - Buffalo Royalty

Females = 1

2.6 mil

| Tag                   | Green 32 - "Kate"                |
|-----------------------|----------------------------------|
| Sex                   | Female                           |
| Age group             | Adult                            |
| Approximate age       | 13 - 14 years                    |
|                       |                                  |
| Pregnant              | Yes                              |
| In calf to            | "Inala" or "Bhekifa"             |
| Remarks               | Calf just weaned - In calf again |
| Horn Mea              | asurements                       |
| Date measured         | 20 Aug 2012                      |
| Spread                | 36.0 "                           |
| Tip to tip            | 68.5 "                           |
| Boss                  | 8.0 "                            |
| Distance between tips | 28.2 "                           |
|                       |                                  |