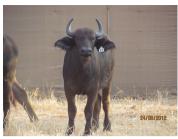

# LOT NO: 112 Buffel / Buffalo

"Nandi" - 36.5" "Nandi" - Curve

di" "Nandi"

## "Nandi" - Exceptional 36.5" Pregnant Buffalo Cow

# Females = 1

| Tag                   | Red 31 -"Nandi"       |
|-----------------------|-----------------------|
| Sex                   | Female                |
| Age group             | Adult                 |
| Approximate age       | 13 - 14 years         |
|                       |                       |
| Pregnant              | Yes                   |
| In calf to            | Thaba Tholo Veld Bull |
| Remarks               | Lovely curl           |
| Horn Mea              | asurements            |
| Date measured         | 20 Aug 2012           |
| Spread                | 36.5 "                |
| Tip to tip            | 74.5 "                |
| Boss                  | 8.0 "                 |
| Distance between tips | 25.0 "                |
|                       |                       |
| Distance between tips | 25.0 "                |