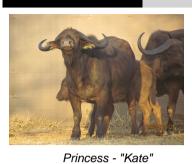

# LOT NO: 113 Buffel / Buffalo

"Bhekifa" - 51" Bull "Inala" - SCI =137.75

"Kate" - 36" - Buffalo Royalty

Females = 1

2.6 mil

| Tag                   | Green 32 - "Kate"                |
|-----------------------|----------------------------------|
| Sex                   | Female                           |
| Age group             | Adult                            |
| Approximate age       | 13 - 14 years                    |
|                       |                                  |
| Pregnant              | Yes                              |
| In calf to            | "Inala" or "Bhekifa"             |
| Remarks               | Calf just weaned - In calf again |
| Horn Mea              | asurements                       |
| Date measured         | 20 Aug 2012                      |
| Spread                | 36.0 "                           |
| Tip to tip            | 68.5 "                           |
| Boss                  | 8.0 "                            |
| Distance between tips | 28.2 "                           |
|                       |                                  |