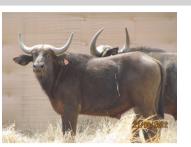

# LOT NO: 112 Buffel / Buffalo

"Nandi" - 36.5" "Nandi" - Curve

di" "Nandi"

## "Nandi" - Exceptional 36.5" Pregnant Buffalo Cow

# Females = 1

| Tag                   | Red 31 -"Nandi"       |
|-----------------------|-----------------------|
| Sex                   | Female                |
| Age group             | Adult                 |
| Approximate age       | 13 - 14 years         |
|                       |                       |
| Pregnant              | Yes                   |
| In calf to            | Thaba Tholo Veld Bull |
| Remarks               | Lovely curl           |
| Horn Mea              | asurements            |
| Date measured         | 20 Aug 2012           |
| Spread                | 36.5 "                |
| Tip to tip            | 74.5 "                |
| Boss                  | 8.0 "                 |
| Distance between tips | 25.0 "                |
|                       |                       |
| Distance between tips | 25.0 "                |