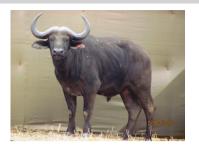

# LOT NO: 125B Buffel / Buffalo

49" Proven Breeding Bull "Cuanza". You decide A or B

Males = 1

PRICE

| Cuanza - Blue 56                     |
|--------------------------------------|
| Male                                 |
| Adult                                |
| 10 - 11 years                        |
| Well balanced in both horns and body |
|                                      |