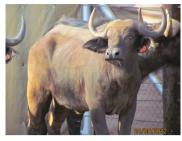

# LOT NO: 114 Buffel / Buffalo

Yellow 33

Yellow 33 - Young Cow

Yellow 33 & Heifer Calf Yellow 54

Yellow 33

Yellow 33

#### **Exceptional 33.2" Cow Sold with Heifer Calf**

# Females = 1

2.1 mil

| Tag                                 | Yellow 33                                       |
|-------------------------------------|-------------------------------------------------|
| Sex                                 | Female                                          |
| Age group                           | Adult                                           |
| Approximate age                     | 8 years                                         |
|                                     |                                                 |
| Pregnant                            |                                                 |
| In calf to                          |                                                 |
| Remarks                             | 0 11 10 4 5 4 1 1 1 1 1 1 1 1 1 1 1 1 1 1 1 1 1 |
| Remarks                             | Sold with 4-5 month old heifer calf Y54         |
|                                     | sold with 4-5 month old heifer calf Y54         |
|                                     |                                                 |
| Horn Mea                            | surements                                       |
| Horn Mea                            | 20 Aug 2012                                     |
| Horn Mea<br>Date measured<br>Spread | 20 Aug 2012<br>33.2 "                           |