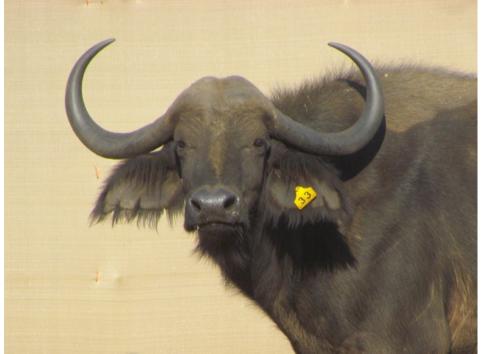

# LOT NO: 114 Buffel / Buffalo

Yellow 33

Yellow 33 - Young Cow

Yellow 33 & Heifer Calf Yellow 54

Yellow 33

Yellow 33

#### **Exceptional 33.2" Cow Sold with Heifer Calf**

# Females = 1

2.1 mil

| Tag                                 | Yellow 33                                       |
|-------------------------------------|-------------------------------------------------|
| Sex                                 | Female                                          |
| Age group                           | Adult                                           |
| Approximate age                     | 8 years                                         |
|                                     |                                                 |
| Pregnant                            |                                                 |
| In calf to                          |                                                 |
| Remarks                             | 0 11 10 4 5 4 1 1 1 1 1 1 1 1 1 1 1 1 1 1 1 1 1 |
| Remarks                             | Sold with 4-5 month old heifer calf Y54         |
|                                     | sold with 4-5 month old heifer calf Y54         |
|                                     |                                                 |
| Horn Mea                            | surements                                       |
| Horn Mea                            | 20 Aug 2012                                     |
| Horn Mea<br>Date measured<br>Spread | 20 Aug 2012<br>33.2 "                           |