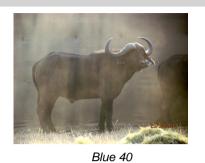

# LOT NO: 117 Buffel / Buffalo

**Young 36.5" Bull with SCI = 108.5** 

Toung 36.5 Bull with SCI = 106

Males = 1

| Tag             | Blue 40                    |
|-----------------|----------------------------|
| Sex             | Male                       |
| Age group       | Sub adult                  |
| Approximate age | 4 - 4.5 years              |
| Remarks         | Young bull - still growing |

| Horn Mea      | Horn Measurements |  |
|---------------|-------------------|--|
| Date measured | 20 Aug 2012       |  |
| Spread        | 36.5 "            |  |
| Tip to tip    | 77.5 "            |  |
| Boss          | 15.5 "            |  |
| SCI           | 108.5             |  |