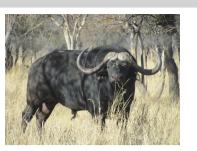

# LOT NO: 113 Buffel / Buffalo

"Bhekifa" - 51" Bull "Inala" - SCI =137.75

"Kate" - 36" - Buffalo Royalty

Females = 1

2.6 mil

| Tag                   | Green 32 - "Kate"                |
|-----------------------|----------------------------------|
| Sex                   | Female                           |
| Age group             | Adult                            |
| Approximate age       | 13 - 14 years                    |
|                       |                                  |
| Pregnant              | Yes                              |
| In calf to            | "Inala" or "Bhekifa"             |
| Remarks               | Calf just weaned - In calf again |
| Horn Mea              | asurements                       |
| Date measured         | 20 Aug 2012                      |
| Spread                | 36.0 "                           |
| Tip to tip            | 68.5 "                           |
| Boss                  | 8.0 "                            |
| Distance between tips | 28.2 "                           |
|                       |                                  |