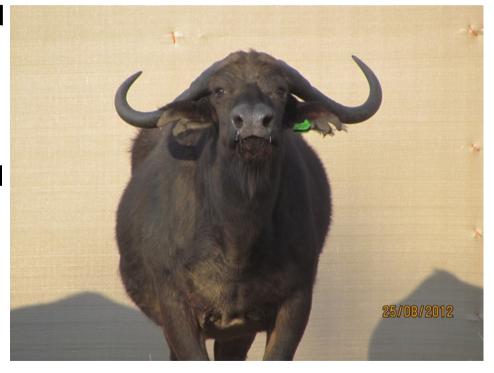

# LOT NO: 113 Buffel / Buffalo

"Bhekifa" - 51" Bull "Inala" - SCI =137.75

"Kate" - 36" - Buffalo Royalty

Females = 1

2.6 mil

| Tag                   | Green 32 - "Kate"                |
|-----------------------|----------------------------------|
| Sex                   | Female                           |
| Age group             | Adult                            |
| Approximate age       | 13 - 14 years                    |
|                       |                                  |
| Pregnant              | Yes                              |
| In calf to            | "Inala" or "Bhekifa"             |
| Remarks               | Calf just weaned - In calf again |
| Horn Mea              | asurements                       |
| Date measured         | 20 Aug 2012                      |
| Spread                | 36.0 "                           |
| Tip to tip            | 68.5 "                           |
| Boss                  | 8.0 "                            |
| Distance between tips | 28.2 "                           |
|                       |                                  |