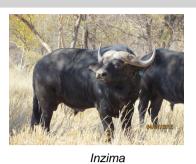

# LOT NO: 123 Buffel / Buffalo

"Inzima" - Young Bull - Son of Matetsi

Males = 1

| Tag             | Blue 43 - "Inzima" |
|-----------------|--------------------|
| Sex             | Male               |
| Age group       | Sub adult          |
| Approximate age | 48 months          |
| Remarks         | Sire = Matetsi.    |