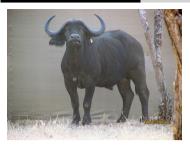

# LOT NO: 112 Buffel / Buffalo

"Nandi" - 36.5" "Nandi" - Curve

di" "Nandi"

## "Nandi" - Exceptional 36.5" Pregnant Buffalo Cow

# Females = 1

| Tag                   | Red 31 -"Nandi"       |
|-----------------------|-----------------------|
| Sex                   | Female                |
| Age group             | Adult                 |
| Approximate age       | 13 - 14 years         |
|                       |                       |
| Pregnant              | Yes                   |
| In calf to            | Thaba Tholo Veld Bull |
| Remarks               | Lovely curl           |
| Horn Mea              | asurements            |
| Date measured         | 20 Aug 2012           |
| Spread                | 36.5 "                |
| Tip to tip            | 74.5 "                |
| Boss                  | 8.0 "                 |
| Distance between tips | 25.0 "                |
|                       |                       |
| Distance between tips | 25.0 "                |