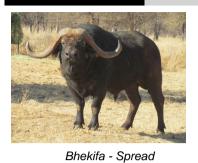

# LOT NO: 125A Buffel / Buffalo

Bhekifa Bhekifa - Boss

#### Thaba Tholo Proudly Presents "Bhekifa" 51" Breeding Bull

#### 8 mil Males = 1

| Tag             | Blue 55 - "Bhekifa"       |
|-----------------|---------------------------|
| Sex             | Male                      |
| Age group       | Adult                     |
| Approximate age | 11 - 12 years             |
| Remarks         | Exceptional breeding bull |