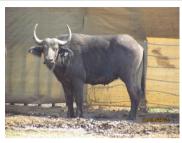

# LOT NO: 114 Buffel / Buffalo

Yellow 33

Yellow 33 - Young Cow

Yellow 33 & Heifer Calf Yellow 54

Yellow 33

Yellow 33

#### **Exceptional 33.2" Cow Sold with Heifer Calf**

# Females = 1

2.1 mil

| Tag                                 | Yellow 33                                       |
|-------------------------------------|-------------------------------------------------|
| Sex                                 | Female                                          |
| Age group                           | Adult                                           |
| Approximate age                     | 8 years                                         |
|                                     |                                                 |
| Pregnant                            |                                                 |
| In calf to                          |                                                 |
| Remarks                             | 0 11 10 4 5 4 1 1 1 1 1 1 1 1 1 1 1 1 1 1 1 1 1 |
| Remarks                             | Sold with 4-5 month old heifer calf Y54         |
|                                     | sold with 4-5 month old heifer calf Y54         |
|                                     |                                                 |
| Horn Mea                            | surements                                       |
| Horn Mea                            | 20 Aug 2012                                     |
| Horn Mea<br>Date measured<br>Spread | 20 Aug 2012<br>33.2 "                           |