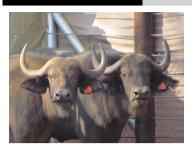

# LOT NO: 113 Buffel / Buffalo

"Bhekifa" - 51" Bull "Inala" - SCI =137.75

"Kate" - 36" - Buffalo Royalty

Females = 1

2.6 mil

| Tag                   | Green 32 - "Kate"                |
|-----------------------|----------------------------------|
| Sex                   | Female                           |
| Age group             | Adult                            |
| Approximate age       | 13 - 14 years                    |
|                       |                                  |
| Pregnant              | Yes                              |
| In calf to            | "Inala" or "Bhekifa"             |
| Remarks               | Calf just weaned - In calf again |
| Horn Mea              | asurements                       |
| Date measured         | 20 Aug 2012                      |
| Spread                | 36.0 "                           |
| Tip to tip            | 68.5 "                           |
| Boss                  | 8.0 "                            |
| Distance between tips | 28.2 "                           |
|                       |                                  |