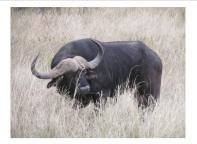

# LOT NO: 112 Buffel / Buffalo

"Nandi" - 36.5" "Nandi" - Curve

di" "Nandi"

## "Nandi" - Exceptional 36.5" Pregnant Buffalo Cow

# Females = 1

| Tag                   | Red 31 -"Nandi"       |
|-----------------------|-----------------------|
| Sex                   | Female                |
| Age group             | Adult                 |
| Approximate age       | 13 - 14 years         |
|                       |                       |
| Pregnant              | Yes                   |
| In calf to            | Thaba Tholo Veld Bull |
| Remarks               | Lovely curl           |
| Horn Mea              | asurements            |
| Date measured         | 20 Aug 2012           |
| Spread                | 36.5 "                |
| Tip to tip            | 74.5 "                |
| Boss                  | 8.0 "                 |
| Distance between tips | 25.0 "                |
|                       |                       |
| Distance between tips | 25.0 "                |