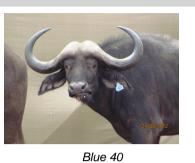

# LOT NO: 117 Buffel / Buffalo

**Young 36.5" Bull with SCI = 108.5** 

Toung 36.5 Bull with SCI = 106

Males = 1

| Tag             | Blue 40                    |
|-----------------|----------------------------|
| Sex             | Male                       |
| Age group       | Sub adult                  |
| Approximate age | 4 - 4.5 years              |
| Remarks         | Young bull - still growing |

| Horn Mea      | Horn Measurements |  |
|---------------|-------------------|--|
| Date measured | 20 Aug 2012       |  |
| Spread        | 36.5 "            |  |
| Tip to tip    | 77.5 "            |  |
| Boss          | 15.5 "            |  |
| SCI           | 108.5             |  |