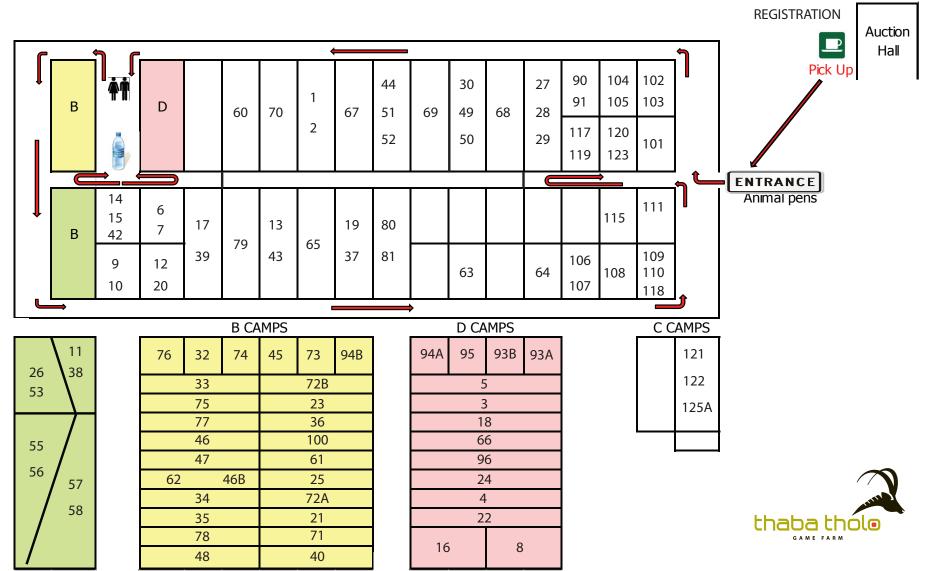

| 109.5                    |  |



# LOT NO: 125B Buffel / Buffalo











49" Proven Breeding Bull "Cuanza". You decide A or B

Males = 1

PRICE

| Cuanza - Blue 56                     |
|--------------------------------------|
| Male                                 |
| Adult                                |
| 10 - 11 years                        |
| Well balanced in both horns and body |
|                                      |

| Horn Mea      | Horn Measurements |  |
|---------------|-------------------|--|
| Date measured | 03 Sep 2012       |  |
| Spread        | 49.0 "            |  |
| Tip to tip    | 89.0 "            |  |
| Boss          | 17.5 "            |  |
| SCI           | 124.0             |  |





#### **THABA THOLO AUCTION PEN LAYOUT - 19 SEPTEMBER 2012**