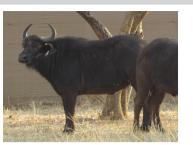

# LOT NO: 113 Buffel / Buffalo

"Bhekifa" - 51" Bull "Inala" - SCI =137.75

"Kate" - 36" - Buffalo Royalty

Females = 1

2.6 mil

| Tag                   | Green 32 - "Kate"                |
|-----------------------|----------------------------------|
| Sex                   | Female                           |
| Age group             | Adult                            |
| Approximate age       | 13 - 14 years                    |
|                       |                                  |
| Pregnant              | Yes                              |
| In calf to            | "Inala" or "Bhekifa"             |
| Remarks               | Calf just weaned - In calf again |
| Horn Mea              | asurements                       |
| Date measured         | 20 Aug 2012                      |
| Spread                | 36.0 "                           |
| Tip to tip            | 68.5 "                           |
| Boss                  | 8.0 "                            |
| Distance between tips | 28.2 "                           |
|                       |                                  |