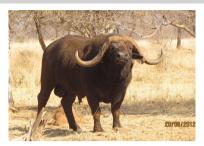

# LOT NO: 113 Buffel / Buffalo

"Bhekifa" - 51" Bull "Inala" - SCI =137.75

"Kate" - 36" - Buffalo Royalty

Females = 1

2.6 mil

| Tag                   | Green 32 - "Kate"                |
|-----------------------|----------------------------------|
| Sex                   | Female                           |
| Age group             | Adult                            |
| Approximate age       | 13 - 14 years                    |
|                       |                                  |
| Pregnant              | Yes                              |
| In calf to            | "Inala" or "Bhekifa"             |
| Remarks               | Calf just weaned - In calf again |
| Horn Mea              | asurements                       |
| Date measured         | 20 Aug 2012                      |
| Spread                | 36.0 "                           |
| Tip to tip            | 68.5 "                           |
| Boss                  | 8.0 "                            |
| Distance between tips | 28.2 "                           |
|                       |                                  |