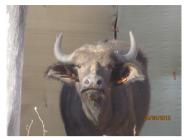

# LOT NO: 112 Buffel / Buffalo

"Nandi" - 36.5" "Nandi" - Curve

di" "Nandi"

## "Nandi" - Exceptional 36.5" Pregnant Buffalo Cow

# Females = 1

| Tag                   | Red 31 -"Nandi"       |
|-----------------------|-----------------------|
| Sex                   | Female                |
| Age group             | Adult                 |
| Approximate age       | 13 - 14 years         |
|                       |                       |
| Pregnant              | Yes                   |
| In calf to            | Thaba Tholo Veld Bull |
| Remarks               | Lovely curl           |
| Horn Mea              | asurements            |
| Date measured         | 20 Aug 2012           |
| Spread                | 36.5 "                |
| Tip to tip            | 74.5 "                |
| Boss                  | 8.0 "                 |
| Distance between tips | 25.0 "                |
|                       |                       |
| Distance between tips | 25.0 "                |