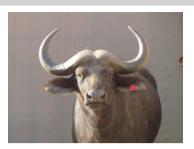

# LOT NO: 112 Buffel / Buffalo

"Nandi" - 36.5" "Nandi" - Curve

di" "Nandi"

## "Nandi" - Exceptional 36.5" Pregnant Buffalo Cow

# Females = 1

| Tag                   | Red 31 -"Nandi"       |
|-----------------------|-----------------------|
| Sex                   | Female                |
| Age group             | Adult                 |
| Approximate age       | 13 - 14 years         |
|                       |                       |
| Pregnant              | Yes                   |
| In calf to            | Thaba Tholo Veld Bull |
| Remarks               | Lovely curl           |
| Horn Mea              | asurements            |
| Date measured         | 20 Aug 2012           |
| Spread                | 36.5 "                |
| Tip to tip            | 74.5 "                |
| Boss                  | 8.0 "                 |
| Distance between tips | 25.0 "                |
|                       |                       |
| Distance between tips | 25.0 "                |