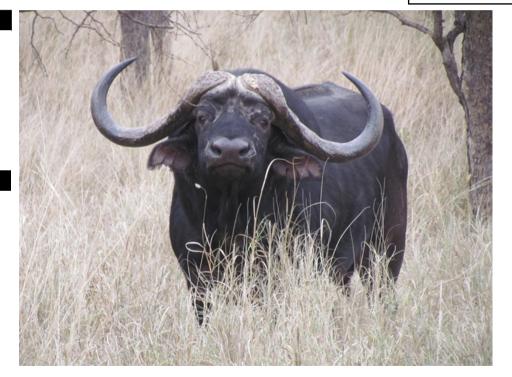

# LOT NO: 118 Buffel / Buffalo

Lovely curl

Strong neck

SCI Depth

"Reneilwe"

## "Reneilwe" - Exceptional 45.5" Breeding Bull

#### Ronomio Excoptional 4010 Brocamy Be

Males = 1

4 mil

| Tag             | Blue 25 - "Reneilwe" |
|-----------------|----------------------|
| Sex             | Male                 |
| Age group       | Adult                |
| Approximate age | 7 - 8 years          |
| Remarks         | Lovely deep curl     |