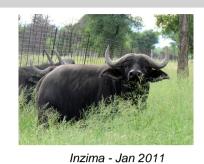

# LOT NO: 123 Buffel / Buffalo

"Inzima" - Young Bull - Son of Matetsi

Males = 1

| Tag             | Blue 43 - "Inzima" |
|-----------------|--------------------|
| Sex             | Male               |
| Age group       | Sub adult          |
| Approximate age | 48 months          |
| Remarks         | Sire = Matetsi.    |