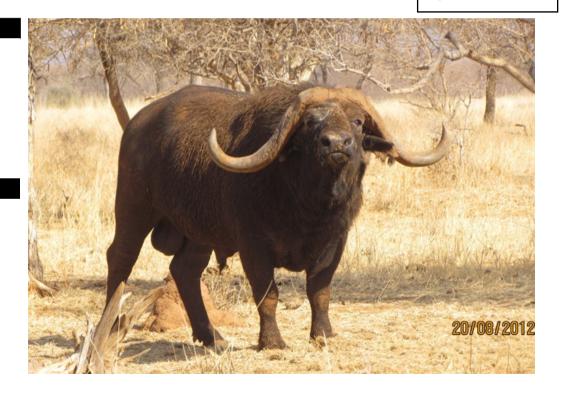

# LOT NO: 125B Buffel / Buffalo

49" Proven Breeding Bull "Cuanza". You decide A or B

Males = 1

PRICE

| Cuanza - Blue 56                     |
|--------------------------------------|
| Male                                 |
| Adult                                |
| 10 - 11 years                        |
| Well balanced in both horns and body |
|                                      |

| Horn Mea      | Horn Measurements |  |
|---------------|-------------------|--|
| Date measured | 03 Sep 2012       |  |
| Spread        | 49.0 "            |  |
| Tip to tip    | 89.0 "            |  |
| Boss          | 17.5 "            |  |
| SCI           | 124.0             |  |