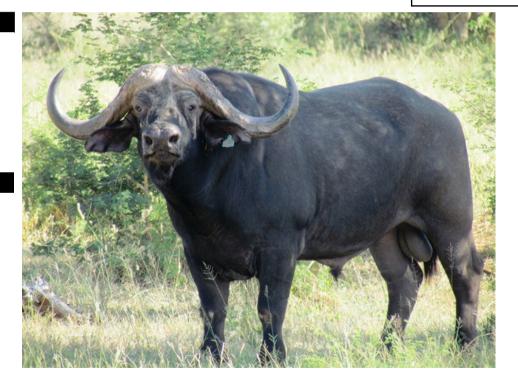

# LOT NO: 125B Buffel / Buffalo

49" Proven Breeding Bull "Cuanza". You decide A or B

Males = 1

PRICE

| Cuanza - Blue 56                     |
|--------------------------------------|
| Male                                 |
| Adult                                |
| 10 - 11 years                        |
| Well balanced in both horns and body |
|                                      |

| Horn Mea      | Horn Measurements |  |
|---------------|-------------------|--|
| Date measured | 03 Sep 2012       |  |
| Spread        | 49.0 "            |  |
| Tip to tip    | 89.0 "            |  |
| Boss          | 17.5 "            |  |
| SCI           | 124.0             |  |