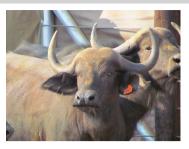

# LOT NO: 113 Buffel / Buffalo

"Bhekifa" - 51" Bull "Inala" - SCI =137.75

"Kate" - 36" - Buffalo Royalty

Females = 1

2.6 mil

| Tag                   | Green 32 - "Kate"                |
|-----------------------|----------------------------------|
| Sex                   | Female                           |
| Age group             | Adult                            |
| Approximate age       | 13 - 14 years                    |
|                       |                                  |
| Pregnant              | Yes                              |
| In calf to            | "Inala" or "Bhekifa"             |
| Remarks               | Calf just weaned - In calf again |
| Horn Mea              | asurements                       |
| Date measured         | 20 Aug 2012                      |
| Spread                | 36.0 "                           |
| Tip to tip            | 68.5 "                           |
| Boss                  | 8.0 "                            |
| Distance between tips | 28.2 "                           |
|                       |                                  |