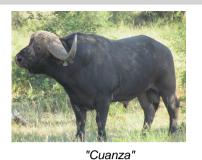

# LOT NO: 125B Buffel / Buffalo

49" Proven Breeding Bull "Cuanza". You decide A or B

Males = 1

PRICE

| Cuanza - Blue 56                     |
|--------------------------------------|
| Male                                 |
| Adult                                |
| 10 - 11 years                        |
| Well balanced in both horns and body |
|                                      |

| Horn Mea      | Horn Measurements |  |
|---------------|-------------------|--|
| Date measured | 03 Sep 2012       |  |
| Spread        | 49.0 "            |  |
| Tip to tip    | 89.0 "            |  |
| Boss          | 17.5 "            |  |
| SCI           | 124.0             |  |