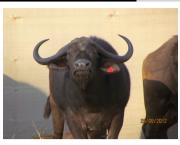

# LOT NO: 112 Buffel / Buffalo

"Nandi" - 36.5" "Nandi" - Curve

di" "Nandi"

## "Nandi" - Exceptional 36.5" Pregnant Buffalo Cow

# Females = 1

| Tag                   | Red 31 -"Nandi"       |
|-----------------------|-----------------------|
| Sex                   | Female                |
| Age group             | Adult                 |
| Approximate age       | 13 - 14 years         |
|                       |                       |
| Pregnant              | Yes                   |
| In calf to            | Thaba Tholo Veld Bull |
| Remarks               | Lovely curl           |
| Horn Mea              | asurements            |
| Date measured         | 20 Aug 2012           |
| Spread                | 36.5 "                |
| Tip to tip            | 74.5 "                |
| Boss                  | 8.0 "                 |
| Distance between tips | 25.0 "                |
|                       |                       |
| Distance between tips | 25.0 "                |