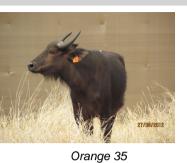

# LOT NO: 115 Buffel / Buffalo

Lot 115 Orange 34 Orange 35 Orange 36

## 3 Young Heifers 16 - 20 Months

# Females = 3

| Tag                   | Orange 34      | Orange 35         | Orange 36      |
|-----------------------|----------------|-------------------|----------------|
| Sex                   | Female         | Female            | Female         |
| Age group             | Sub adult      | Sub adult         | Sub adult      |
| Approximate age       | 16 - 18 months | 18 - 20 months    | 16 - 18 months |
|                       |                |                   |                |
| Pregnant              |                |                   |                |
| In calf to            |                |                   |                |
| Remarks               |                | Young heifer      | Young heifer   |
|                       |                | Horn Measurements |                |
| Date measured         | 20 Aug 2012    | 20 Aug 2012       | 20 Aug 2012    |
| Spread                | 16.2 "         | 20.5 "            | 16.0 "         |
| Tip to tip            | 35.0 "         | 44.0 "            | 34.5 "         |
| Boss                  | 5.5 "          | 6.5 "             | 5.0 "          |
| Distance between tips | 13.0 "         | 6.2 "             | 15.0 "         |