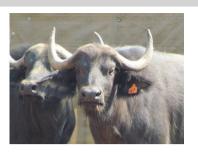

# LOT NO: 112 Buffel / Buffalo

"Nandi" - 36.5" "Nandi" - Curve

di" "Nandi"

## "Nandi" - Exceptional 36.5" Pregnant Buffalo Cow

# Females = 1

| Tag                   | Red 31 -"Nandi"       |
|-----------------------|-----------------------|
| Sex                   | Female                |
| Age group             | Adult                 |
| Approximate age       | 13 - 14 years         |
|                       |                       |
| Pregnant              | Yes                   |
| In calf to            | Thaba Tholo Veld Bull |
| Remarks               | Lovely curl           |
| Horn Mea              | asurements            |
| Date measured         | 20 Aug 2012           |
| Spread                | 36.5 "                |
| Tip to tip            | 74.5 "                |
| Boss                  | 8.0 "                 |
| Distance between tips | 25.0 "                |
|                       |                       |
| Distance between tips | 25.0 "                |