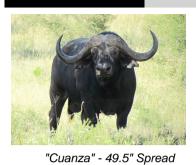

# LOT NO: 125B Buffel / Buffalo

49" Proven Breeding Bull "Cuanza". You decide A or B

Males = 1

PRICE

| Cuanza - Blue 56                     |
|--------------------------------------|
| Male                                 |
| Adult                                |
| 10 - 11 years                        |
| Well balanced in both horns and body |
|                                      |

| Horn Mea      | Horn Measurements |  |
|---------------|-------------------|--|
| Date measured | 03 Sep 2012       |  |
| Spread        | 49.0 "            |  |
| Tip to tip    | 89.0 "            |  |
| Boss          | 17.5 "            |  |
| SCI           | 124.0             |  |