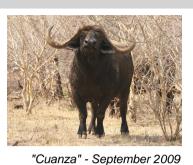

# LOT NO: 125B Buffel / Buffalo

49" Proven Breeding Bull "Cuanza". You decide A or B

Males = 1

PRICE

| Cuanza - Blue 56                     |
|--------------------------------------|
| Male                                 |
| Adult                                |
| 10 - 11 years                        |
| Well balanced in both horns and body |
|                                      |

| Horn Mea      | Horn Measurements |  |
|---------------|-------------------|--|
| Date measured | 03 Sep 2012       |  |
| Spread        | 49.0 "            |  |
| Tip to tip    | 89.0 "            |  |
| Boss          | 17.5 "            |  |
| SCI           | 124.0             |  |