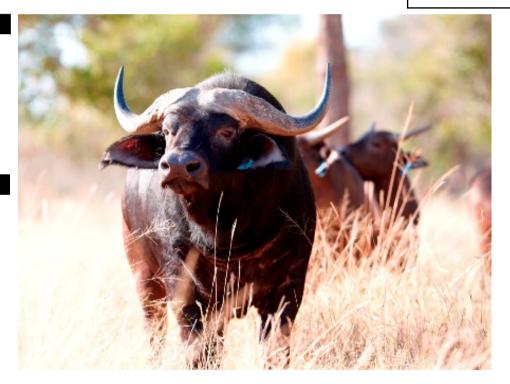

# LOT NO: 112 Buffel / Buffalo

"Nandi" - 36.5" "Nandi" - Curve

di" "Nandi"

## "Nandi" - Exceptional 36.5" Pregnant Buffalo Cow

# Females = 1

| Tag                   | Red 31 -"Nandi"       |
|-----------------------|-----------------------|
| Sex                   | Female                |
| Age group             | Adult                 |
| Approximate age       | 13 - 14 years         |
|                       |                       |
| Pregnant              | Yes                   |
| In calf to            | Thaba Tholo Veld Bull |
| Remarks               | Lovely curl           |
| Horn Mea              | asurements            |
| Date measured         | 20 Aug 2012           |
| Spread                | 36.5 "                |
| Tip to tip            | 74.5 "                |
| Boss                  | 8.0 "                 |
| Distance between tips | 25.0 "                |
|                       |                       |
| Distance between tips | 25.0 "                |