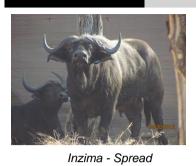

# LOT NO: 123 Buffel / Buffalo

"Inzima" - Young Bull - Son of Matetsi

Males = 1

| Tag             | Blue 43 - "Inzima" |
|-----------------|--------------------|
| Sex             | Male               |
| Age group       | Sub adult          |
| Approximate age | 48 months          |
| Remarks         | Sire = Matetsi.    |

| Horn Mea      | Horn Measurements |  |
|---------------|-------------------|--|
| Date measured | 20 Aug 2012       |  |
| Spread        | 37.5 "            |  |
| Tip to tip    | 65.5 "            |  |
| Boss          | 12.5 "            |  |
| SCI           | 90.5              |  |