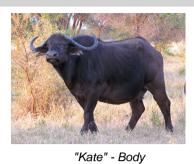

# LOT NO: 113 Buffel / Buffalo

"Bhekifa" - 51" Bull "Inala" - SCI =137.75

"Kate" - 36" - Buffalo Royalty

Females = 1

2.6 mil

| Tag                   | Green 32 - "Kate"                |
|-----------------------|----------------------------------|
| Sex                   | Female                           |
| Age group             | Adult                            |
| Approximate age       | 13 - 14 years                    |
|                       |                                  |
| Pregnant              | Yes                              |
| In calf to            | "Inala" or "Bhekifa"             |
| Remarks               | Calf just weaned - In calf again |
| Horn Mea              | asurements                       |
| Date measured         | 20 Aug 2012                      |
| Spread                | 36.0 "                           |
| Tip to tip            | 68.5 "                           |
| Boss                  | 8.0 "                            |
| Distance between tips | 28.2 "                           |
|                       |                                  |