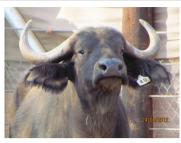

# LOT NO: 112 Buffel / Buffalo

"Nandi" - 36.5" "Nandi" - Curve

di" "Nandi"

## "Nandi" - Exceptional 36.5" Pregnant Buffalo Cow

# Females = 1

| Tag                   | Red 31 -"Nandi"       |
|-----------------------|-----------------------|
| Sex                   | Female                |
| Age group             | Adult                 |
| Approximate age       | 13 - 14 years         |
|                       |                       |
| Pregnant              | Yes                   |
| In calf to            | Thaba Tholo Veld Bull |
| Remarks               | Lovely curl           |
| Horn Mea              | asurements            |
| Date measured         | 20 Aug 2012           |
| Spread                | 36.5 "                |
| Tip to tip            | 74.5 "                |
| Boss                  | 8.0 "                 |
| Distance between tips | 25.0 "                |
|                       |                       |
| Distance between tips | 25.0 "                |