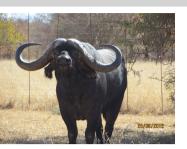

# LOT NO: 113 Buffel / Buffalo

"Bhekifa" - 51" Bull "Inala" - SCI =137.75

"Kate" - 36" - Buffalo Royalty

Females = 1

2.6 mil

| Tag                   | Green 32 - "Kate"                |
|-----------------------|----------------------------------|
| Sex                   | Female                           |
| Age group             | Adult                            |
| Approximate age       | 13 - 14 years                    |
|                       |                                  |
| Pregnant              | Yes                              |
| In calf to            | "Inala" or "Bhekifa"             |
| Remarks               | Calf just weaned - In calf again |
| Horn Mea              | asurements                       |
| Date measured         | 20 Aug 2012                      |
| Spread                | 36.0 "                           |
| Tip to tip            | 68.5 "                           |
| Boss                  | 8.0 "                            |
| Distance between tips | 28.2 "                           |
|                       |                                  |