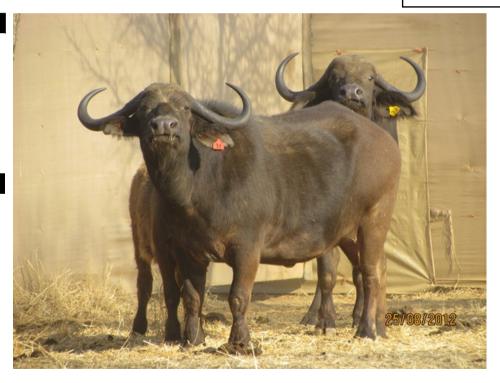

# LOT NO: 113 Buffel / Buffalo

"Bhekifa" - 51" Bull "Inala" - SCI =137.75

"Kate" - 36" - Buffalo Royalty

Females = 1

2.6 mil

| Tag                   | Green 32 - "Kate"                |
|-----------------------|----------------------------------|
| Sex                   | Female                           |
| Age group             | Adult                            |
| Approximate age       | 13 - 14 years                    |
|                       |                                  |
| Pregnant              | Yes                              |
| In calf to            | "Inala" or "Bhekifa"             |
| Remarks               | Calf just weaned - In calf again |
| Horn Mea              | asurements                       |
| Date measured         | 20 Aug 2012                      |
| Spread                | 36.0 "                           |
| Tip to tip            | 68.5 "                           |
| Boss                  | 8.0 "                            |
| Distance between tips | 28.2 "                           |
|                       |                                  |