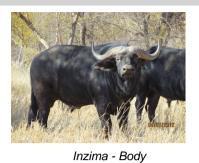

# LOT NO: 123 Buffel / Buffalo

"Inzima" - Young Bull - Son of Matetsi

Males = 1

| Tag             | Blue 43 - "Inzima" |
|-----------------|--------------------|
| Sex             | Male               |
| Age group       | Sub adult          |
| Approximate age | 48 months          |
| Remarks         | Sire = Matetsi.    |