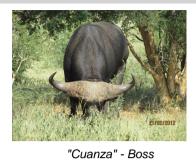

# LOT NO: 125B Buffel / Buffalo

49" Proven Breeding Bull "Cuanza". You decide A or B

Males = 1

PRICE

| Cuanza - Blue 56                     |
|--------------------------------------|
| Male                                 |
| Adult                                |
| 10 - 11 years                        |
| Well balanced in both horns and body |
|                                      |

| Horn Mea      | Horn Measurements |  |
|---------------|-------------------|--|
| Date measured | 03 Sep 2012       |  |
| Spread        | 49.0 "            |  |
| Tip to tip    | 89.0 "            |  |
| Boss          | 17.5 "            |  |
| SCI           | 124.0             |  |