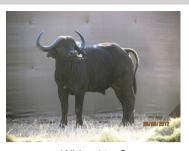

# LOT NO: 118 Buffel / Buffalo

Lovely curl

Strong neck

SCI Depth

"Reneilwe"

## "Reneilwe" - Exceptional 45.5" Breeding Bull

#### Ronomio Excoptional 4010 Brocamy Be

Males = 1

4 mil

| Tag             | Blue 25 - "Reneilwe" |
|-----------------|----------------------|
| Sex             | Male                 |
| Age group       | Adult                |
| Approximate age | 7 - 8 years          |
| Remarks         | Lovely deep curl     |