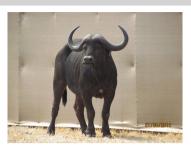

# LOT NO: 125A Buffel / Buffalo

Bhekifa Bhekifa - Boss

#### Thaba Tholo Proudly Presents "Bhekifa" 51" Breeding Bull

#### 8 mil Males = 1

| Tag             | Blue 55 - "Bhekifa"       |
|-----------------|---------------------------|
| Sex             | Male                      |
| Age group       | Adult                     |
| Approximate age | 11 - 12 years             |
| Remarks         | Exceptional breeding bull |