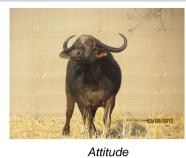

# LOT NO: 112 Buffel / Buffalo

"Nandi" - 36.5" "Nandi" - Curve

di" "Nandi"

## "Nandi" - Exceptional 36.5" Pregnant Buffalo Cow

# Females = 1

| Tag                   | Red 31 -"Nandi"       |
|-----------------------|-----------------------|
| Sex                   | Female                |
| Age group             | Adult                 |
| Approximate age       | 13 - 14 years         |
|                       |                       |
| Pregnant              | Yes                   |
| In calf to            | Thaba Tholo Veld Bull |
| Remarks               | Lovely curl           |
| Horn Mea              | asurements            |
| Date measured         | 20 Aug 2012           |
| Spread                | 36.5 "                |
| Tip to tip            | 74.5 "                |
| Boss                  | 8.0 "                 |
| Distance between tips | 25.0 "                |
|                       |                       |
| Distance between tips | 25.0 "                |