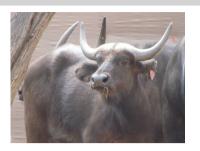

# LOT NO: 120 Buffel / Buffalo

White 44

Red 45

Red 45

Red 45

## 2 Young 24 - 25.75" Bulls

Males = 2

R 70 000

R 210 000

| Tag             | White 44 (A) | Red 45 (B)                    |
|-----------------|--------------|-------------------------------|
| Sex             | Male         | Male                          |
| Age group       | Sub adult    | Sub adult                     |
| Approximate age | 28 months    | 18 months                     |
| Remarks         |              | Excellent spread at young age |

|               | Horn Measurements |             |
|---------------|-------------------|-------------|
| Date measured | 20 Aug 2012       | 20 Aug 2012 |
| Spread        | 25.7 "            | 24.7 "      |
| Tip to tip    | 59.5 "            | 44.0 "      |
| Boss          | 10.0 "            | 8.0 "       |
| SCI           | 79.5              | 60.0        |