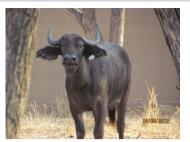

# LOT NO: 112 Buffel / Buffalo

"Nandi" - 36.5" "Nandi" - Curve

di" "Nandi"

## "Nandi" - Exceptional 36.5" Pregnant Buffalo Cow

# Females = 1

| Tag                   | Red 31 -"Nandi"       |
|-----------------------|-----------------------|
| Sex                   | Female                |
| Age group             | Adult                 |
| Approximate age       | 13 - 14 years         |
|                       |                       |
| Pregnant              | Yes                   |
| In calf to            | Thaba Tholo Veld Bull |
| Remarks               | Lovely curl           |
| Horn Mea              | asurements            |
| Date measured         | 20 Aug 2012           |
| Spread                | 36.5 "                |
| Tip to tip            | 74.5 "                |
| Boss                  | 8.0 "                 |
| Distance between tips | 25.0 "                |
|                       |                       |
| Distance between tips | 25.0 "                |