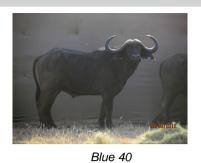

# LOT NO: 117 Buffel / Buffalo

**Young 36.5" Bull with SCI = 108.5** 

Toung 36.5 Bull with SCI = 106

Males = 1

| Tag             | Blue 40                    |
|-----------------|----------------------------|
| Sex             | Male                       |
| Age group       | Sub adult                  |
| Approximate age | 4 - 4.5 years              |
| Remarks         | Young bull - still growing |

| Horn Mea      | Horn Measurements |  |
|---------------|-------------------|--|
| Date measured | 20 Aug 2012       |  |
| Spread        | 36.5 "            |  |
| Tip to tip    | 77.5 "            |  |
| Boss          | 15.5 "            |  |
| SCI           | 108.5             |  |