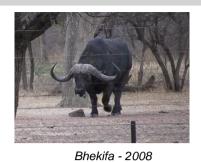

# LOT NO: 125A Buffel / Buffalo

Bhekifa Bhekifa - Boss

#### Thaba Tholo Proudly Presents "Bhekifa" 51" Breeding Bull

#### 8 mil Males = 1

| Tag             | Blue 55 - "Bhekifa"       |
|-----------------|---------------------------|
| Sex             | Male                      |
| Age group       | Adult                     |
| Approximate age | 11 - 12 years             |
| Remarks         | Exceptional breeding bull |

| Horn Mea      | <b>Horn Measurements</b> |  |
|---------------|--------------------------|--|
| Date measured | 20 Aug 2012              |  |
| Spread        | 51.0 "                   |  |
| Tip to tip    | 81.5 "                   |  |
| Boss          | 14.0 "                   |  |
| SCI           | 109.5                    |  |