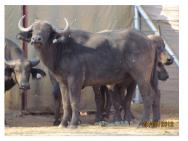

# LOT NO: 113 Buffel / Buffalo

"Bhekifa" - 51" Bull "Inala" - SCI =137.75

"Kate" - 36" - Buffalo Royalty

Females = 1

2.6 mil

| Tag                   | Green 32 - "Kate"                |
|-----------------------|----------------------------------|
| Sex                   | Female                           |
| Age group             | Adult                            |
| Approximate age       | 13 - 14 years                    |
|                       |                                  |
| Pregnant              | Yes                              |
| In calf to            | "Inala" or "Bhekifa"             |
| Remarks               | Calf just weaned - In calf again |
| Horn Mea              | asurements                       |
| Date measured         | 20 Aug 2012                      |
| Spread                | 36.0 "                           |
| Tip to tip            | 68.5 "                           |
| Boss                  | 8.0 "                            |
| Distance between tips | 28.2 "                           |
|                       |                                  |