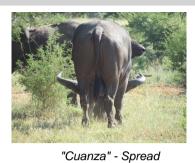

# LOT NO: 125B Buffel / Buffalo

49" Proven Breeding Bull "Cuanza". You decide A or B

Males = 1

PRICE

| Cuanza - Blue 56                     |
|--------------------------------------|
| Male                                 |
| Adult                                |
| 10 - 11 years                        |
| Well balanced in both horns and body |
|                                      |

| Horn Mea      | Horn Measurements |  |
|---------------|-------------------|--|
| Date measured | 03 Sep 2012       |  |
| Spread        | 49.0 "            |  |
| Tip to tip    | 89.0 "            |  |
| Boss          | 17.5 "            |  |
| SCI           | 124.0             |  |