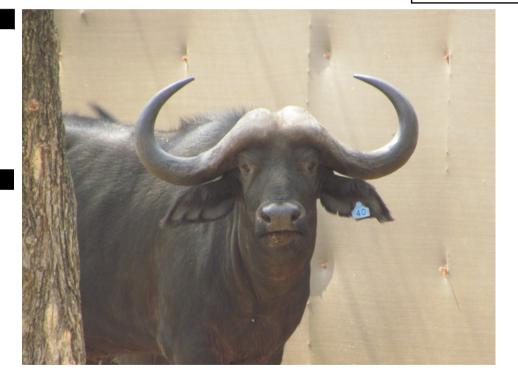

# LOT NO: 117 Buffel / Buffalo

**Young 36.5" Bull with SCI = 108.5** 

Toung 36.5 Bull with SCI = 106

Males = 1

| Tag             | Blue 40                    |
|-----------------|----------------------------|
| Sex             | Male                       |
| Age group       | Sub adult                  |
| Approximate age | 4 - 4.5 years              |
| Remarks         | Young bull - still growing |

| Horn Mea      | Horn Measurements |  |
|---------------|-------------------|--|
| Date measured | 20 Aug 2012       |  |
| Spread        | 36.5 "            |  |
| Tip to tip    | 77.5 "            |  |
| Boss          | 15.5 "            |  |
| SCI           | 108.5             |  |