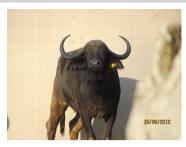

# LOT NO: 113 Buffel / Buffalo

"Bhekifa" - 51" Bull "Inala" - SCI =137.75

"Kate" - 36" - Buffalo Royalty

Females = 1

2.6 mil

| Tag                   | Green 32 - "Kate"                |
|-----------------------|----------------------------------|
| Sex                   | Female                           |
| Age group             | Adult                            |
| Approximate age       | 13 - 14 years                    |
|                       |                                  |
| Pregnant              | Yes                              |
| In calf to            | "Inala" or "Bhekifa"             |
| Remarks               | Calf just weaned - In calf again |
| Horn Mea              | asurements                       |
| Date measured         | 20 Aug 2012                      |
| Spread                | 36.0 "                           |
| Tip to tip            | 68.5 "                           |
| Boss                  | 8.0 "                            |
| Distance between tips | 28.2 "                           |
|                       |                                  |