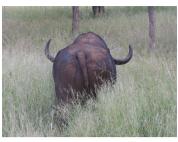

# LOT NO: 113 Buffel / Buffalo

"Bhekifa" - 51" Bull "Inala" - SCI =137.75

"Kate" - 36" - Buffalo Royalty

Females = 1

2.6 mil

| Tag                   | Green 32 - "Kate"                |
|-----------------------|----------------------------------|
| Sex                   | Female                           |
| Age group             | Adult                            |
| Approximate age       | 13 - 14 years                    |
|                       |                                  |
| Pregnant              | Yes                              |
| In calf to            | "Inala" or "Bhekifa"             |
| Remarks               | Calf just weaned - In calf again |
| Horn Mea              | asurements                       |
| Date measured         | 20 Aug 2012                      |
| Spread                | 36.0 "                           |
| Tip to tip            | 68.5 "                           |
| Boss                  | 8.0 "                            |
| Distance between tips | 28.2 "                           |
|                       |                                  |