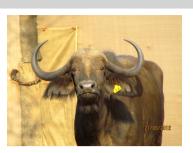

# LOT NO: 112 Buffel / Buffalo

"Nandi" - 36.5" "Nandi" - Curve

di" "Nandi"

## "Nandi" - Exceptional 36.5" Pregnant Buffalo Cow

# Females = 1

| Tag                   | Red 31 -"Nandi"       |
|-----------------------|-----------------------|
| Sex                   | Female                |
| Age group             | Adult                 |
| Approximate age       | 13 - 14 years         |
|                       |                       |
| Pregnant              | Yes                   |
| In calf to            | Thaba Tholo Veld Bull |
| Remarks               | Lovely curl           |
| Horn Mea              | asurements            |
| Date measured         | 20 Aug 2012           |
| Spread                | 36.5 "                |
| Tip to tip            | 74.5 "                |
| Boss                  | 8.0 "                 |
| Distance between tips | 25.0 "                |
|                       |                       |
| Distance between tips | 25.0 "                |