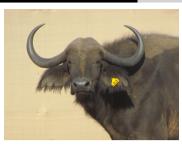

# LOT NO: 112 Buffel / Buffalo

"Nandi" - 36.5" "Nandi" - Curve

di" "Nandi"

## "Nandi" - Exceptional 36.5" Pregnant Buffalo Cow

# Females = 1

| Tag                   | Red 31 -"Nandi"       |
|-----------------------|-----------------------|
| Sex                   | Female                |
| Age group             | Adult                 |
| Approximate age       | 13 - 14 years         |
|                       |                       |
| Pregnant              | Yes                   |
| In calf to            | Thaba Tholo Veld Bull |
| Remarks               | Lovely curl           |
| Horn Mea              | asurements            |
| Date measured         | 20 Aug 2012           |
| Spread                | 36.5 "                |
| Tip to tip            | 74.5 "                |
| Boss                  | 8.0 "                 |
| Distance between tips | 25.0 "                |
|                       |                       |
| Distance between tips | 25.0 "                |