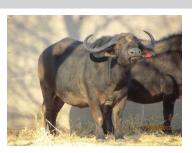

# LOT NO: 112 Buffel / Buffalo

"Nandi" - 36.5" "Nandi" - Curve

di" "Nandi"

## "Nandi" - Exceptional 36.5" Pregnant Buffalo Cow

# Females = 1

| Tag                   | Red 31 -"Nandi"       |
|-----------------------|-----------------------|
| Sex                   | Female                |
| Age group             | Adult                 |
| Approximate age       | 13 - 14 years         |
|                       |                       |
| Pregnant              | Yes                   |
| In calf to            | Thaba Tholo Veld Bull |
| Remarks               | Lovely curl           |
| Horn Mea              | asurements            |
| Date measured         | 20 Aug 2012           |
| Spread                | 36.5 "                |
| Tip to tip            | 74.5 "                |
| Boss                  | 8.0 "                 |
| Distance between tips | 25.0 "                |
|                       |                       |
| Distance between tips | 25.0 "                |