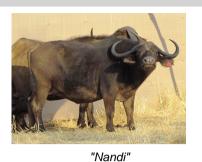

# LOT NO: 112 Buffel / Buffalo

"Nandi" - 36.5" "Nandi" - Curve

di" "Nandi"

## "Nandi" - Exceptional 36.5" Pregnant Buffalo Cow

# Females = 1

| Tag                   | Red 31 -"Nandi"       |
|-----------------------|-----------------------|
| Sex                   | Female                |
| Age group             | Adult                 |
| Approximate age       | 13 - 14 years         |
|                       |                       |
| Pregnant              | Yes                   |
| In calf to            | Thaba Tholo Veld Bull |
| Remarks               | Lovely curl           |
| Horn Mea              | asurements            |
| Date measured         | 20 Aug 2012           |
| Spread                | 36.5 "                |
| Tip to tip            | 74.5 "                |
| Boss                  | 8.0 "                 |
| Distance between tips | 25.0 "                |
|                       |                       |
| Distance between tips | 25.0 "                |