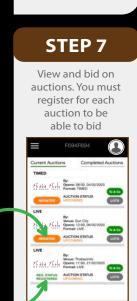

# USING WILDLIFEPRO IS QUICK AND SIMPLE

**MAKE SURE YOU HAVE** THE LATEST **APP VERSION** 

# STEP 1 Click on "Sign up" to sign up for WildlifePro have an account? Sign up Latest version number

STEP 6

Sign in with your

username and

password