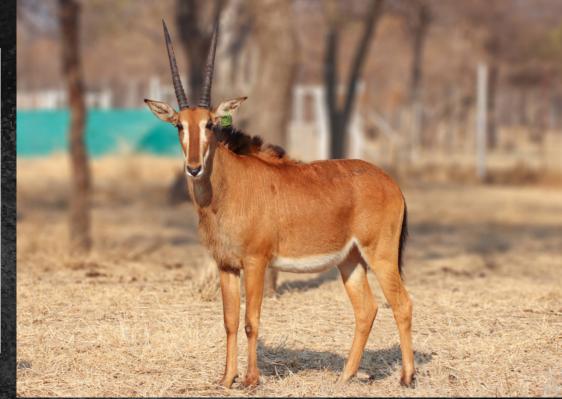

# 45 2/8" SON OF INALA

TAG / ID: INAKA | Blue 50

Microchip no.: 7110405B74

1 December 2015 5 years 9 months 1 M: 0 F = 1

CAMP: A3B

Sire: 51 7/8" Inala

Dam: Thaba Tholo Stud Cow

**HORN MEASUREMENTS** 

Date measured: 15 July 2021

Age measured: 5 years 7 months

Spread: 45 2/8"

Outer tip to tip: 87 5/8

Inner tip to tip: 33 6/8

Boss L/R: 14 4/8" | 14 4/8"

SCI Score: 116 %"

**REMARKS:** 

Birth date:

Age on auction:

He's big and has great attitude. He is sired by legendary 51 7/8" Inala. With this genetic support, he will definitly make an impact on your buffalo herd.

**SIRE: 51 7/8" INALA** 