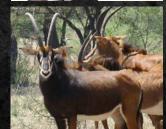

# 45 2/8" SON OF INALA

TAG / ID: INAKA | Blue 50

Microchip no.: 7110405B74

1 December 2015 5 years 9 months 1 M: 0 F = 1

CAMP: A3B

Sire: 51 7/8" Inala

Dam: Thaba Tholo Stud Cow

**HORN MEASUREMENTS** 

Date measured: 15 July 2021

Age measured: 5 years 7 months

Spread: 45 2/8"

Outer tip to tip: 87 5/8

Inner tip to tip: 33 6/8

Boss L/R: 14 4/8" | 14 4/8"

SCI Score: 116 %"

**REMARKS:** 

Birth date:

Age on auction:

He's big and has great attitude. He is sired by legendary 51 7/8" Inala. With this genetic support, he will definitly make an impact on your buffalo herd.

**SIRE: 51 7/8" INALA** 