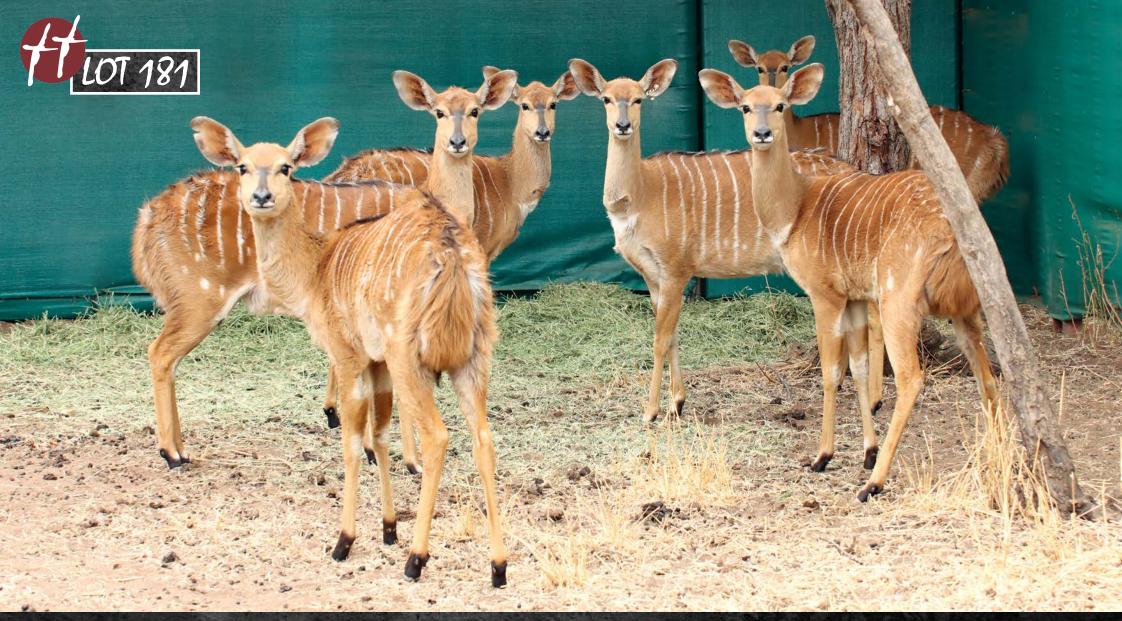

imated age: 2-3 years |                 |  |
|--------------------------|-----------------|--|
| Pregnancy:               | Mid term        |  |
| Sex:                     | Female          |  |
| HORN MEAS                | SUREMENTS:      |  |
| Spread:                  | 21 4/8"         |  |
| SCI:                     | 63 4/8"         |  |
| Inner T-T:               | 11 4/8"         |  |
| Outer T-T:               | 44"             |  |
| Horn Length              | :22"   22"      |  |
| Base (L/R):              | 9 6/8"   9 6/8" |  |
|                          |                 |  |

**GREEN 35** Estimated age: 2-3 years Pregnancy: Mid term Sex: Female **HORN MEASURMENTS:** Spread: 20 3/8" SCI: 57 4/8" 12" Inner T-T: 41 4/8" Outer T-T: Horn Length: 21" | 20 4/8"

Base (L/R): 8" | 8"



## NYALA FEMALE GROUP

0 M : 6 F = 6

Age category: Adult

Remarks: Beautiful breeding group



TAG / ID: Orange 5 - 8

Sex Females

Age category: Adult

Remarks: Vibrant young ewes



## FREE ROAMING AT THABA THOLO MEANS VELD-ADAPTED SABLE SECOND TO NONE

Within Thaba Tholo's big five reserve is an area 30 000 hectares in size where our exceptional, high quality and genetically superior veld sable roam free.

Here they become accustomed to everything that typifies an expansive bushveld reserve, including learning how to co-exist with the area's many predators such as jackal, caracal, cheetah, leopard and lion.

To ensure genetic quality and healthy, strong animals, Thaba Tholo sable are all familiar with consuming supplementary feed. Protein licks in winter assist our animals to utilize