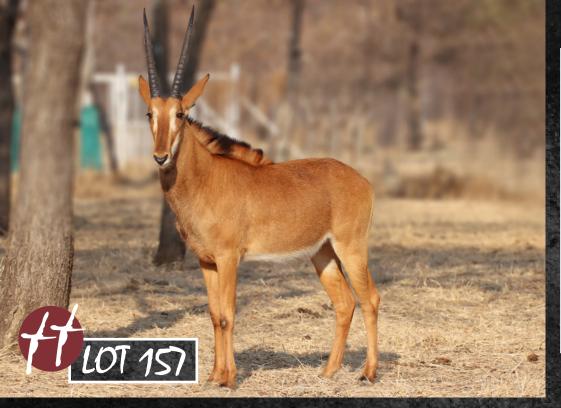

br>32" Z17 |
|-----------------|---------|----------------|
| Lot 109         | 32 2/8" | REEBOK         |

**XENA** 

S35



## 29 2/8" Zambian Sable Cow

0 M: 1 F = 1 TAG / ID: Purple 34 | Z1374 Microchip no.: CAMP: B32

900182001818566

Birth date: 11 October 2015 Age on auction: 5 years 11 months

RED | R4 | Western Zambian Sire: Dam: 31 7/8" Z435 (18 6/8" T-T)

Bloodline: Zambian

Certified in calf - early term Pregnancy:

In calf to 50 6/8" Dingane (Lot 10)

#### HORN MEASUREMENTS

21 June 2021 Date measured:

Age measured: 5 years 8 months

Horn length (L/R): 29 2/8" 29 2/8" Base (L/R): 6 4/8" 6 4/8" Rings (L/R): 35 35 7 1/8" 7 1/8" Tips (L/R):

15 4/8" Spread:

**REMARKS:** 

Vibrant young cow.

PEDIGREE



R4 RED Western Zambian



NIKE MONSTER Z19 31 7/8" Z435

**NIKE** Z58 Z15





#### CAMP: A4

## Vibrant Young Zambian Sable Females - Parcel of 2

TAG / ID: Green 23

Microchip no.: Birth date:

Age on auction: 53 2/8" Woza (WZ) Sire:

G13 | Lot 135 Dam:

Bloodline: Zambian

Pregnancy: Running with 51 1/8" Y881

#### HORN MEASUREMENTS

21 June 2021 Date measured:

Base (L/R):

Rings (L/R): 6

Tips (L/R):

Spread:

991001002374681

29 September 2019

1 year 11 months

6

13"

Age measured: 1 year 8 months

20" Horn length (L/R): 20"

13 3/8"

9"



53 2/8" WOZA **Western Zambian** 

TAG / ID: Green 24

Microchip no.: 991001002374696

Birth date: 30 August 2019 Age on auction: 2 years 0 months

Rion, son of Casanova Sire:

Z1662 | Motuna daughter Dam:

Bloodline: Zambian

Running with 51 1/8" Y881 Pregnancy:

#### HORN MEASUREMENTS

21 June 2021 Date measured:

Ag