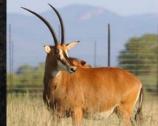

## 31" Zambian Sable Cow

TAG / ID: Orange 16 | Z1384 O M: 1 F = 1
Microchip no.: 7110436644 CAMP: A8

Birth date: 29 November 2015 Age on auction: 5 years 9 months

Sire: Zorro

Dam: 32.25" Xena Bloodline: Zambian

MC DNA: Ikelenge, Kafue and Luangwe, ZAM

Nuclear: 82% Zambian | 12% Southern
Pregnancy: Certified in calf - mid-term
In calf to 53 2/8" Woza (WZ)

HORN MEASUREMENTS

Date measured: 21 June 2021 Age measured: 5 years 6 months

Horn length (L/R): 31" | 30 4/8" Base (L/R): 7" | 7"

Rings (L/R): 32 | 33 Tips (L/R): 8 5/8" | 8 5/8"

Spread: 14"

**REMARKS:** 

Beautiful, big bodied young cow.

PEDIGREE

| DRIES |
|-------|
|       |
| Z135  |
|       |