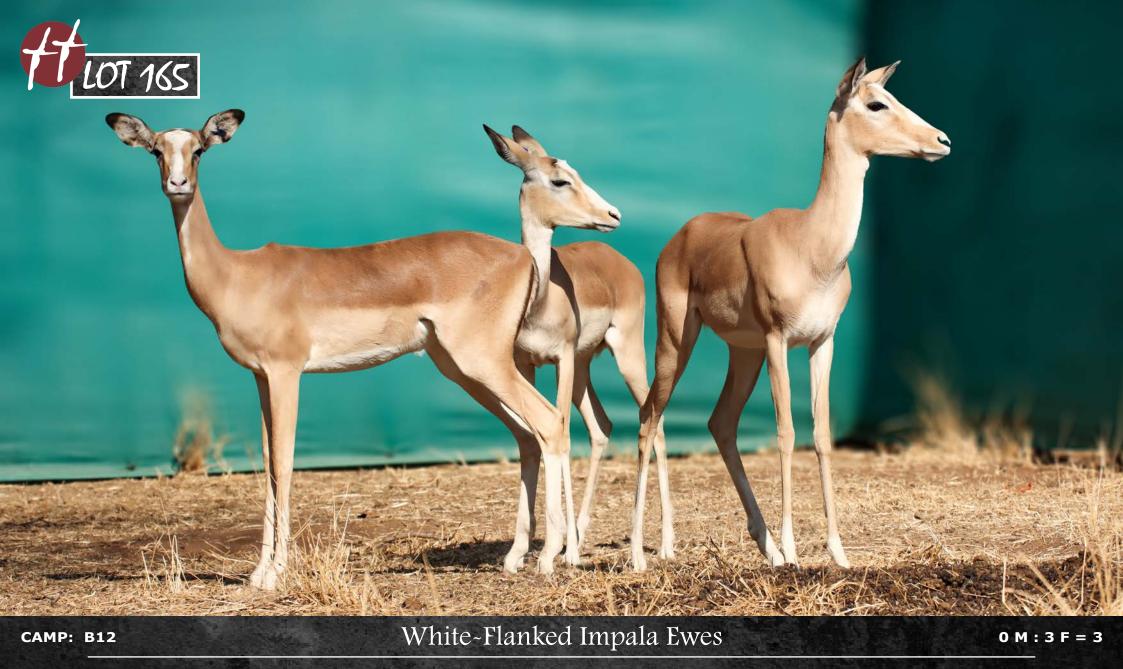

calf sired by Rion, son of Casanova.

**PEDIGREE** 



RED WZ



Z5 HOPE ———

Check

Check

CAMP: A6

UNK Check



TAG / ID: None

Microchip no.: 900182001843847

Estimated age: 7 - 8 years

Remarks: Stunning breeding bull.

#### **HORN MEASUREMENTS**

Date measured: 15 July 2021

Horn length (L/R): 28 7/8" | 28 7/8" | 28 7/8" | 8 4/8"

Spread: 15 1/8"





CAMP: D2

Steenbuck Breeding Pair

1 M: 1 F = 2

TAG / ID: None

Sex 1 Male, 1 Female

Age category: Adult

Remarks: Breeding pair



## 35 2/8" Golden Oryx Bull

1 M: 0 F = 1

TAG / ID: Age:

Date measured:

Remarks:

Green 22 5-6 years 15 July 2021 Stunning bull with a beautiful spread.

#### **HORN MEASUREMENTS**

Horn length (L/R): 35 2/8" 35 2/8" 7" Base (L/R): Rings (L/R): 27 26 Horn tip length (L/R): 18 2/8" 19 7/8" Spread: 21"



TAG / ID: Purple 1 - 3

Sex Females

Age category: Adult

Remarks: Vibrant young ewes







**CAMP: TK9** 

## Parcel of 2 Intermediate Sable Cows With Calves At Foot

 $0 M : 2 F = 2^{+2}$ 

Red 48 | S1116 TAG / ID: 900182001845015 Microchip no.: Birth date: 3 March 2018 Age on auction:

Glossy Sire:

Green 43 - Lot 171 Dam:

Bloodline: Intermediate

Pregnancy:

#### HORN MEASUREMENTS

22 June 2021 Date measured:

3 years 3 months Age measured:

Horn length (L/R): 26" 25 4/8"

Base (L/R):

7"

25

8 2/8"

Rings (L/R): 25 Tips (L/R): 8 2/8"

12" Spread:

3 years 6 months Running with 51 1/8" Y881

**GLOSSY** 

TAG / ID: Red 49 | S1108 Microchip no.: 900182001845012

Birth date: 24 January 2018 Age on auction: 3 years 7 months

Bloodline: Intermediate

Running with Pregnancy: 51 1/8" Y88