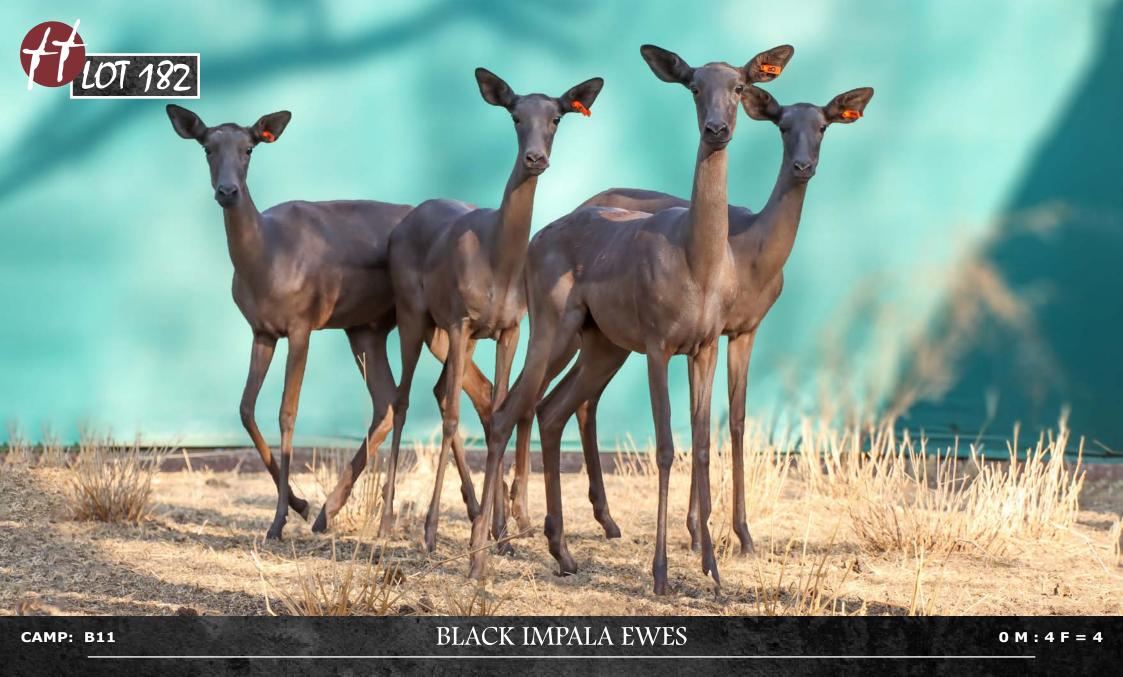

Pregnancy:               | Mid term        |  |
| Sex:                     | Female          |  |
| HORN MEAS                | SUREMENTS:      |  |
| Spread:                  | 21 4/8"         |  |
| SCI:                     | 63 4/8"         |  |
| Inner T-T:               | 11 4/8"         |  |
| Outer T-T:               | 44"             |  |
| Horn Length              | :22"   22"      |  |
| Base (L/R):              | 9 6/8"   9 6/8" |  |
|                          |                 |  |

**GREEN 35** Estimated age: 2-3 years Pregnancy: Mid term Sex: Female **HORN MEASURMENTS:** Spread: 20 3/8" SCI: 57 4/8" 12" Inner T-T: 41 4/8" Outer T-T: Horn Length: 21" | 20 4/8"

Base (L/R): 8" | 8"



## NYALA FEMALE GROUP

0 M : 6 F = 6

Age category: Adult

Remarks: Beautiful breeding group



TAG / ID: Orange 5 - 8

Sex Females

Age category: Adult

Remarks: Vibrant young ewes



## FREE ROAMING AT THABA THOLO MEANS VELD-ADAPTED SABLE SECOND TO NONE

Within Thaba Tholo's big five reserve is an area 30 000 hectares in size where our exceptional, high quality and genetically superior veld sable roam free.

Here they become accustomed to everything that typifies an expansive bushveld reserve, including learning how to co-exist with the area's many predators such as jackal, caracal, cheetah, leopard and lion.

To ensure genetic quality and healthy, strong animals, Thaba Tholo sable are all familiar with consuming supplementary feed. Protein licks in winter assist our animals to utilize dry, low protein roughage to the maximum.

In summer we place phosphorous licks in the reserve