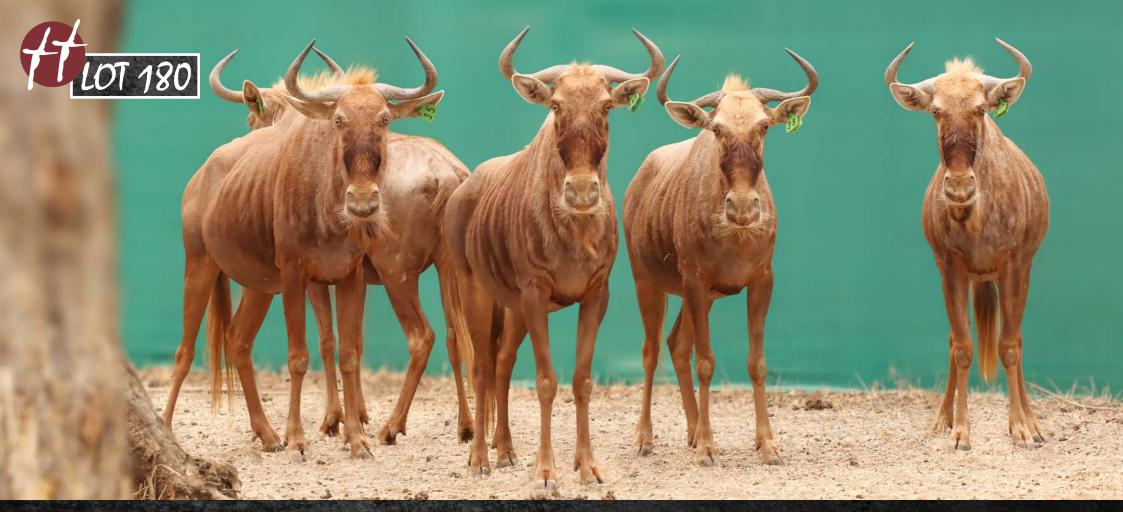

| 26 4/8" Base (L/R): 13 4/8" | 13 4/8"



28" GOLDEN WILDEBEEST BULL

1 M: 0 F = 1

TAG / ID: GREEN 425

Microchip No.: None Estimated Age: 5 years **HORN MEASUREMENTS:** 

Spread: 25 2/8" Inner T-T: 15 4/8" 75" SCI: Outer T-T: 48 4/8"

Horn length: 24" | 24 4/8" Base (L/R): 13 2/8" | 13 2/8"



## 27 1/8" GOLDEN WILDEBEEST BULL

1 M: 0 F = 1

TAG / ID: GREEN 13

Microchip No.: None Estimated Age: 5 years

#### **HORN MEASUREMENTS:**

 Spread:
 27 1/8"
 Inner T-T:
 17"

 SCI:
 77"
 Outer T-T:
 51"

 Horn length:
 26" | 25"
 Base (L/R):
 13" | 13"



TAG / ID:

GREEN 426

Microchip No.: None Estimated Age: 5-6 years

#### **HORN MEASUREMENTS:**

Spread: 26 4/8" Inner T-T SCI: 75" Outer T-T

Horn length: 25" | 24 4/8"

Inner T-T: 16 2/8"

Outer T-T: 49 4/8"

Base (L/R): 12 6/8" | 12 6/8"



CAMP: E1

#### GROUP OF GOLDEN WILDEBEEST COWS Date measured:15 July 0 M : 5 F = 5

10 4/8"

**GREEN 23** 

| GREEN 2/     |                     | GREEN 38     |                  |
|--------------|---------------------|--------------|------------------|
| Estimated ag | e: 2 years          | Estimated ag | e: 2-3 years     |
| Pregnancy:   | Open                | Pregnancy:   | Mid term         |
| Sex:         | Female              | Sex:         | Female           |
| HORN MEA     | SUREMENTS:          | HORN MEAS    | <b>UREMENTS:</b> |
| Spread:      | 19 1/8"             | Spread:      | 21 1/8"          |
| SCI:         | 60"                 | SCI:         | 57 6/8"          |
| Inner T-T:   | 10 4/8"             | Inner T-T:   | 13 4/8"          |
| Outer T-T:   | 42"