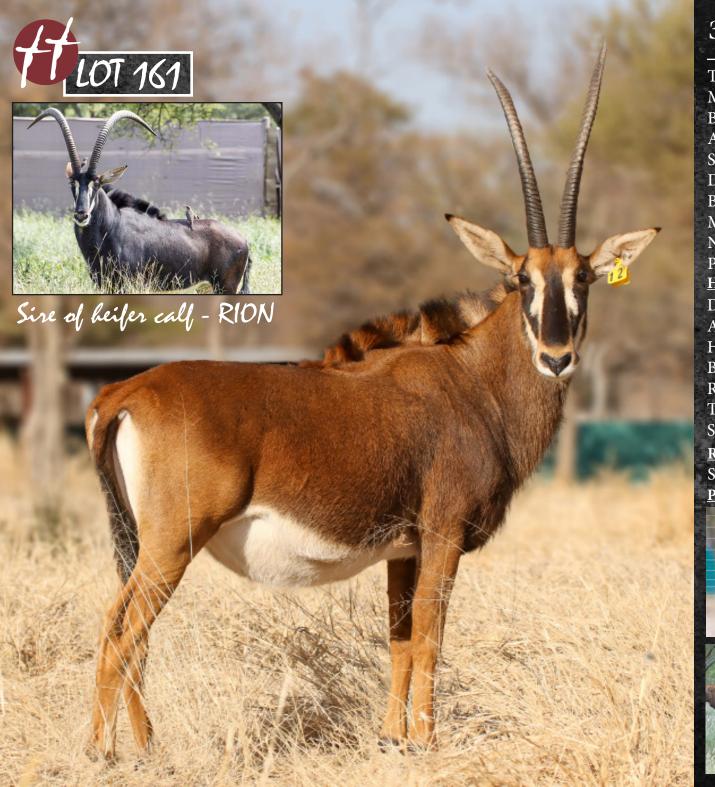

# 45 2/8" SON OF INALA

TAG / ID: INAKA | Blue 50

Microchip no.: 7110405B74

1 December 2015 5 years 9 months 1 M: 0 F = 1

CAMP: A3B

Sire: 51 7/8" Inala

Dam: Thaba Tholo Stud Cow

**HORN MEASUREMENTS** 

Date measured: 15 July 2021

Age measured: 5 years 7 months

Spread: 45 2/8"

Outer tip to tip: 87 5/8

Inner tip to tip: 33 6/8

Boss L/R: 14 4/8" | 14 4/8"

SCI Score: 116 %"

**REMARKS:** 

Birth date:

Age on auction:

He's big and has great attitude. He is sired by legendary 51 7/8" Inala. With this genetic support, he will definitly make an impact on your buffalo herd.

**SIRE: 51 7/8" INALA** 