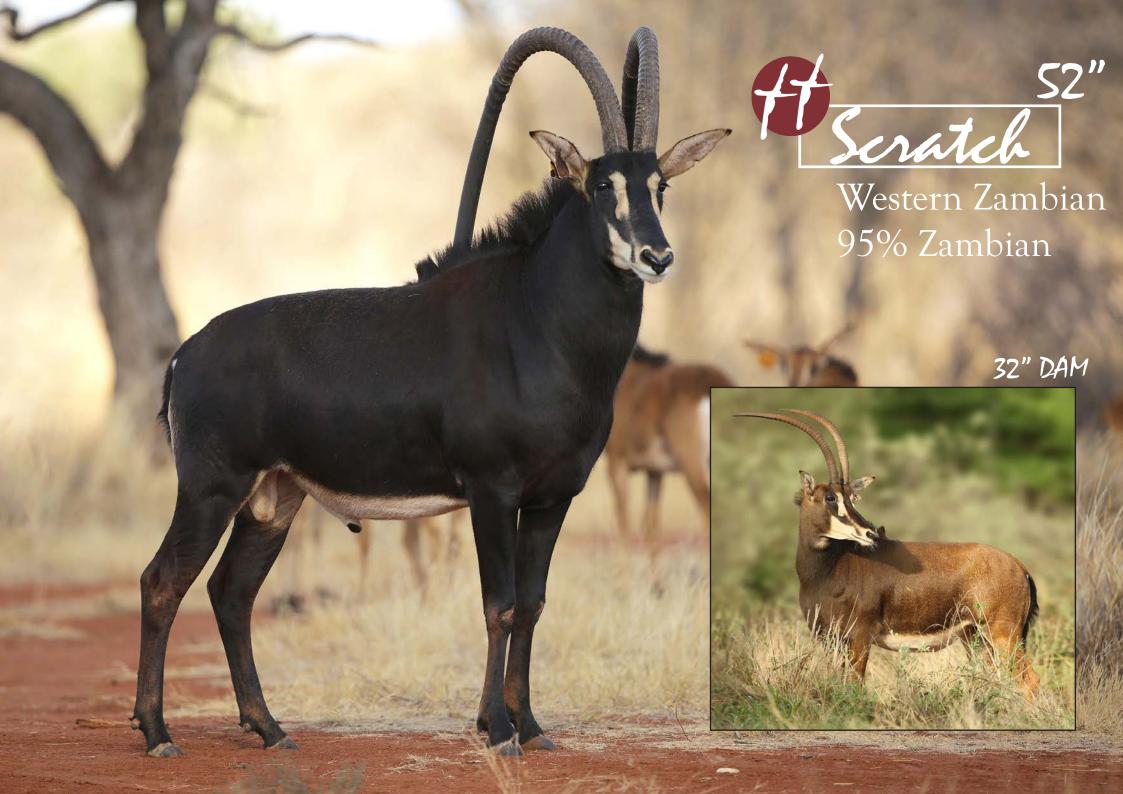

# RAMOS - Half-brother of Tilman

TAG / ID: RAMOS | Blue 9

7110436346

1 M: 0 F = 1 **CAMP: B30** 

Microchip no.: Birth date:

5 May 2017

Age on auction: 4 years 4 months

Sire:

Chief

Dam: 31 2/8" Z968 - Riaan daughter

Bloodline: Zambian

MC DNA: Ikelenge, Kafue & Luangwe, Zambia

#### **HORN MEASUREMENTS**

13 August 2021 Date measured:

4 years 3 months Age measured:

Horn length (L/R): 45 2/8" 45 5/8" Base (L/R): 10" 10" Rings (L/R): 37 38

11 3/8" Tips (L/R): 11 3/8"

21" Spread:

#### **REMARKS:**

A supreme and proud young son of Chief. An ideal bull! HALF-BROTHER OF 54 6/8" TILMAN!

> 31 2/8" **Z968**

#### PEDIGREE

WZ OLLIE Z54 **CHIEF** 

> UNK 34" Z24 32" Z17

Z80 RIAAN 32" Z17

Z327 Z448 31 4/8" Z225