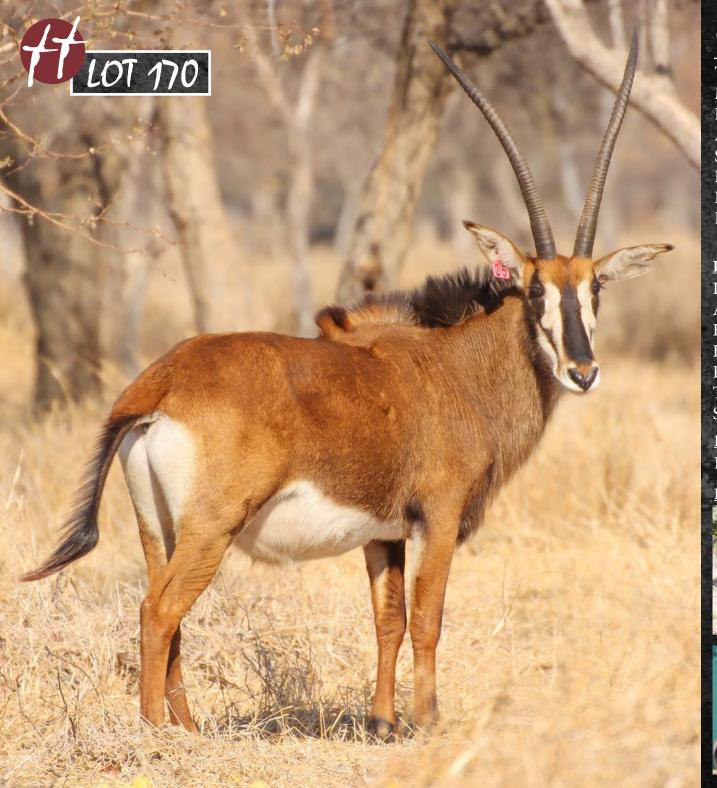

# 36 2/8" Zambian Sable Cow

TAG / ID: Orange 6 | Z873

Microchip no.: 7110347974 Birth date: 10 February

Birth date: 10 February 2012 Age on auction: 9 years 7 months

Sire: Riaan
Dam: 32 2/8" Xena
Bloodline: Zambian

Nuclear: 76% Zam | 7% South | 5% East

Pregnancy: Running with 50 6/8" Dingane Lot 10

#### **HORN MEASUREMENTS**

Date measured: 21 June 2021

Age measured: 9 years 4 months

Horn length (L/R): 36 2/8" | 35 2/8" Base (L/R): 7 2/8" | 7 2/8" Rings (L/R): 35 | 34 Tips (L/R): 10 2/8" | 10 5/8"

Spread: 15"

**REMARKS:** 

Sells with 3 month old bull calf sired by Motuna.