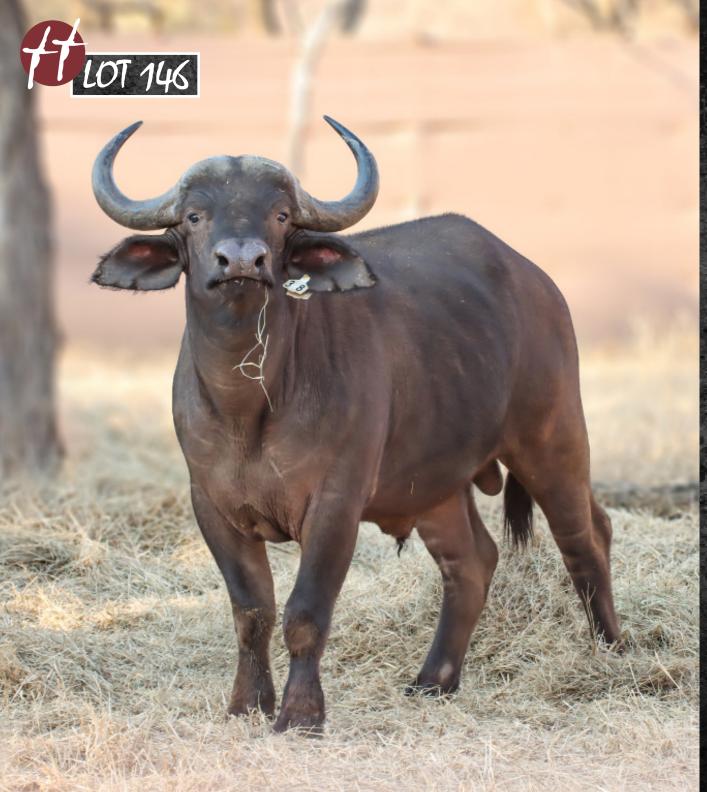

# 45 2/8" SON OF INALA

TAG / ID: INAKA | Blue 50

Microchip no.: 7110405B74

1 December 2015 5 years 9 months 1 M: 0 F = 1

CAMP: A3B

Sire: 51 7/8" Inala

Dam: Thaba Tholo Stud Cow

**HORN MEASUREMENTS** 

Date measured: 15 July 2021

Age measured: 5 years 7 months

Spread: 45 2/8"

Outer tip to tip: 87 5/8

Inner tip to tip: 33 6/8

Boss L/R: 14 4/8" | 14 4/8"

SCI Score: 116 %"

**REMARKS:** 

Birth date:

Age on auction:

He's big and has great attitude. He is sired by legendary 51 7/8" Inala. With this genetic support, he will definitly make an impact on your buffalo herd.

**SIRE: 51 7/8" INALA** 