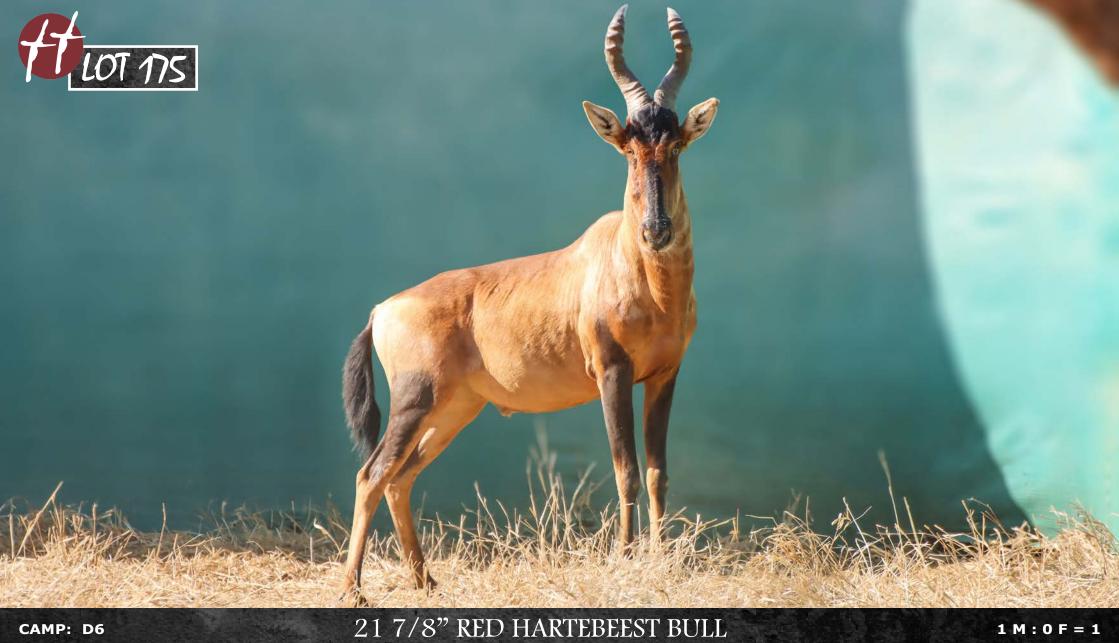

# 31 2/8" Southern Roan Bull

1 M: 0 F = 1

CAMP: A26B

TAG / ID: DUSTIN | A4
Microchip no.: 4C494A7120

Age on auction: 8 years 0 months

Sire: 32 2/8" Handsome Harry

Bloodline: Southern MC DNA: East/Central

Scrotum circum.: 25 cm

#### **HORN MEASUREMENTS**

Date measured: 13 August 2021
Age measured: 7 years 11 months
Horn length (L/R): 31 2/8" | 31"

Base (L/R): 9" 9"
Rings (L/R): 34 34
Tips (L/R): 5 4/8" 5 4/8"

Spread: 12 4/8"

#### SIRE: 32 2/8" HANDSOME HARRY