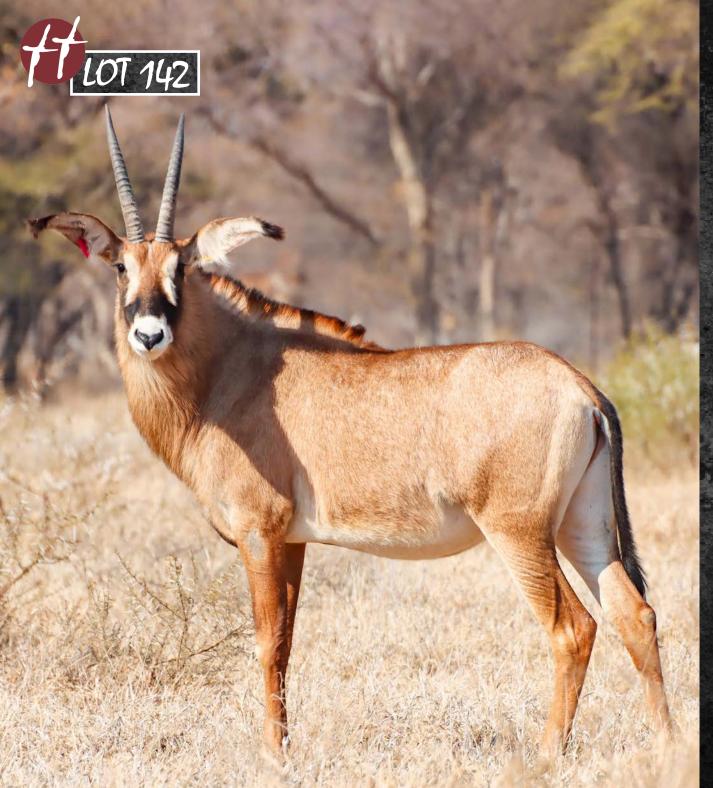

## 3-in-1: 21" Southern Roan Cow

Birth date: 17 May 2017

Age: 4 years 3 months

Sire: Jannie
Dam: SR111
Bloodline: Southern

Pregnancy: Certified in calf - Late term

In calf to 31 2/8" Dustin

5 7/8"

#### HORN MEASUREMENTS

Date measured: 26 June 2021 Age measured: 4 years 1 month

Horn length (L/R): 20 4/8" | 21"

Base (L/R): 7 4/8" 7 4/8" Rings (L/R): 27 27

Tips (L/R): 5 7/8"

Spread: 10"

#### **REMARKS:**

Exceptional breeding cow. Available December 2021. To be covered by 32 2/8" Thumelo. Will be loaded when certified in calf. Sells with calf.

#### Running with 32 2/8" THUMELO

CAMP: D3

Steenbuck Breeding Pair

1 M: 1 F = 2+1

TAG / ID: None

Sex 1 Male, 1 Female + lamb

Age category: Adult

Remarks: Breeding pair. Lamb for free!