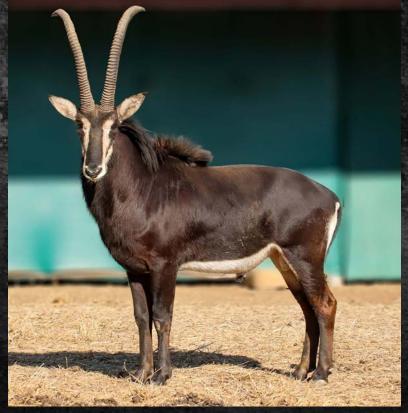

RED 62

Microchip no.: 900182001845675

Estimated age: 28 months

Sire: Thaba Tholo Stud Bull Dam: Thaba Tholo Stud Cow

Bloodline: Intermediate / Thaba Tholo Veld Sable

Pregnancy: Open

#### HORN MEASUREMENTS

Date measured: 21 June 2021 Age measured: 26 months

Horn length (L/R): 17 3/8" | 17 3/8" Base (L/R): 6 2/8" | 6 2/8" Rings (L/R): 13 | 13 Tips (L/R): 8 5/8" | 8 4/8"

Spread: 6 7/8"



## 45 7/8" Veld Sable Bull

TAG / ID: None

1 M: 0 F = 1

Sire:

Thaba Tholo Stud Bull

**CAMP: B19** 

Dam:

Thaba Tholo Stud Cow

### **HORN MEASUREMENTS**

Date measured:

24 June 2021

Horn length (L/R): 45 7/8"

45 3/8"

Base (L/R): Rings (L/R): 10 4/8" 44 10 4/8"

Tips (L/R):

44 10 5/8" 44

Tips (L/K).

18 2/8"

12 2/8"

Spread:

#### **REMARKS:**

A vibrant, healthy and well-balanced bull!



#### THE AUCTIONEERS CONDITIONS GOVERNING AUCTION SALES

- 1. The Sale by auction is subject to a reserve price, unless specifically stated to the contrary by the auctioneer.
- 2. If no bid equals or exceeds the reserve price, if any, the property or goods may be withdrawn from the auction. The seller (owner) and/or his agent and the auctioneer may bid up to the reserve price of the owner (seller), but shall not be entitled to make a bid equal to or exceeding the reserve price.
- 3. These Conditions of Sale comply with Section 45 of the Consumer Protection Act, Act 68 of 2008 ("the Act") and the Regulations of the Act, which read as follows:

Section 45 "Auctions":

- 45.1. In this section, "auction" includes a sale in execution of or pursuant to a court order, to the extent that the ord