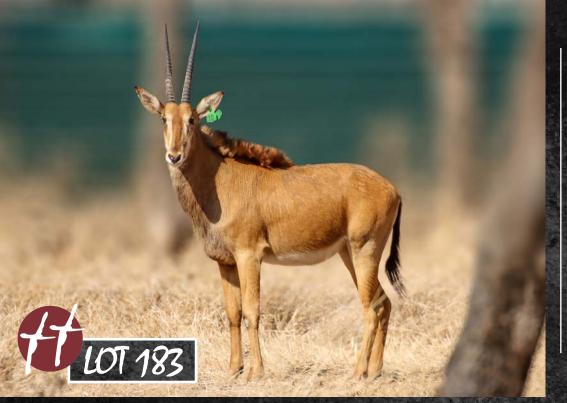

oo.

The resultant reduction in adaptation stress contributes to a healthy, reproductive animal that can optimally develop even further. In addition, translocated animals can effectively be monitored at their new home's feeding points.

Breeding and conserving sable in the Thaba Tholo free-range way dramatically reduces input cost such as feed, as well as limit the expenses usually associated with deworming, fencing and veterinary calls.

A profitable sable breeding model is the result.

In our opinion, free-roaming sable on large tracts of unspoilt veld, managed in the manner described here, is the future of sable breeding.

The Thaba Tholo auctions in 2021 offer you an ideal opportunity to acquire some of our free roaming, exceptional veld-adapted sable for your own breeding success.







CAMP: A16

## Vibrant Young Veld Sable Heifers - Parcel of 2

TAG / ID: GREEN 10

Microchip no.: 900182001845680

Estimated age: 28 months

Sire: Thaba Tholo Stud Bull Dam: Thaba Tholo Stud Cow

Bloodline: Intermediate / Thaba Tholo Veld Sable

Pregnancy: Open

#### **HORN MEASUREMENTS**

Date measured: 21 June 2021 Age measured: 26 months

Horn length (L/R): 20 3/8" | 20 2/8" Base (L/R): 6 1/8" | 6 1/8" Rings (L/R): 16 | 15 Tips (L/R): 9 3/8" | 9 5/8"

Spread: 6 4/8"

TAG / ID: ORANGE 28

Microchip no.: 900182001845680

Estimated age: 28 months

Sire: Thaba Tholo Stud Bull
Dam: Thaba Tholo Stud Cow

Bloodline: Intermediate / Thaba Tholo Veld Sable

Pregnancy: Certified in calf to Thaba Tholo Stud Bull - mid term

0 M : 2 F = 2

#### HORN MEASUREMENTS

Date measured: 21 June 2021 Age m