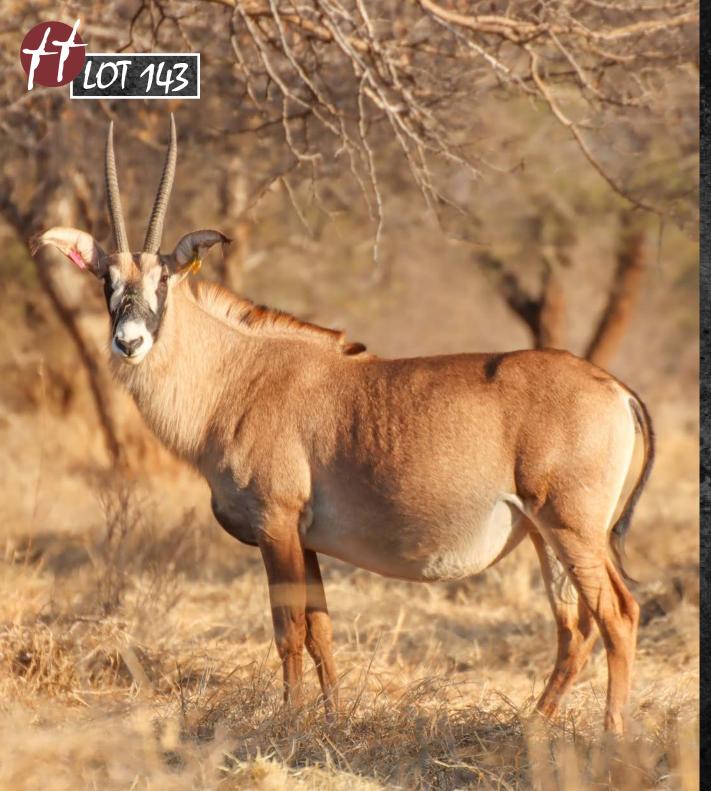

ill be loaded when certified in calf.

Running with 31 4/8" SR 1434 (T-T is 19 4/8")





### Prime Young Southern Roan Heifer

TAG / ID: Yellow 7 | SR331 0 M : 1 F = 1

Microchip no.: 900182001430419 CAMP: Nyala1

Birth date: 11 June 2018 Age: 3 years 3 months Sire: 32 2/8" Thumelo

Bloodline: Southern
MC DNA: Southwestern
Pregnancy: To be confirmed

Running with: 31 1/8" Thaba Tholo Stud Bull

#### HORN MEASUREMENTS

Date measured: 22 June 2021
Age measured: 3 years 1 month

Horn length (L/R): 19 \( \frac{4}{8} \) | 19"

Base (L/R): 7" | 7"

Rings (L/R): 19 | 19

Tips (L/R): 7 \( \frac{4}{8} \) | 5 \( \frac{8}{8} \)

Spread: 8 %"

#### **REMARKS:**

Vibrant young heifer. Available December 2021.

Will be loaded when certified in calf.

### Running with 31 1/8" THABA THOLO STUD BULL







### 22 2/8" Southern Roan Cow

Birth date: 2 May 2015

Age: 6 years 4 months

Dam: SR117
Bloodline: Southern
MC DNA: Southwestern
Pregnancy: To be confirmed

Running with: 32 2/8" Thumelo

#### **HORN MEASUREMENTS**

Date measured: 22 June 2021
Age measured: 6 years 1 month

Horn length (L/R): 22 2/8" | 22 2/8"

Base (L/R): 7" 7" 7" 7" 7" 32 Tips (L/R): 6 2/8" 6 2/8"

Spread: 7 2/8"

#### **REMARKS:**

Exceptional breeding cow. Once calved down, she will be covered by 32 2/8" Thumelo. Available December 2021.

Will be loaded when certified in calf.

#### Running with 32 2/8" THUMELO





TAG / ID: None

> 1 Male, 2 Female + lamb Sex

Adult Age category:

> Remarks: Breeding group. Lamb for free!

Date measured: 19 August 2021

Horn length (L/R): 14 6/8" 15" Base (L/R): 5 6/8"

> Spread: