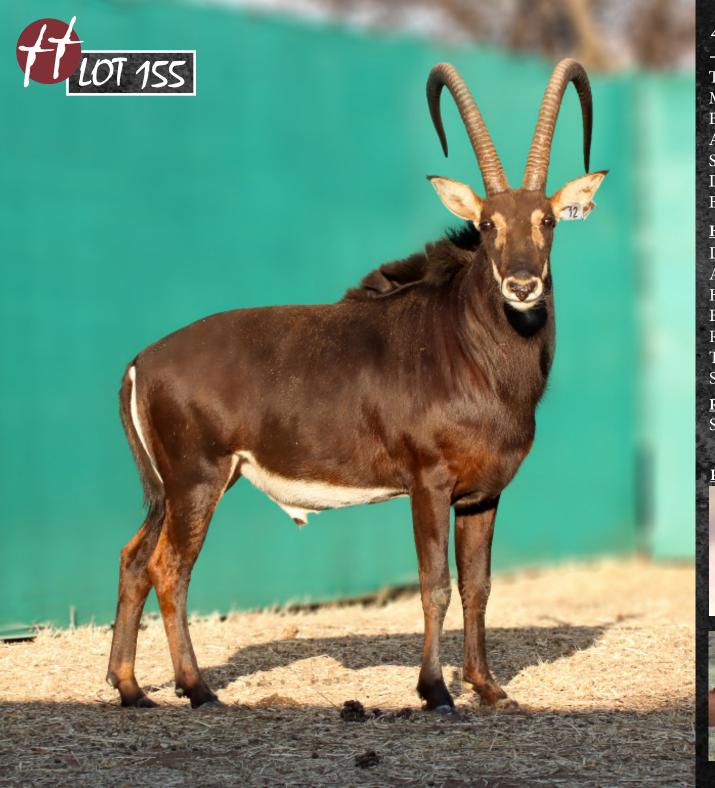

# 45 2/8" SON OF INALA

TAG / ID: INAKA | Blue 50

Microchip no.: 7110405B74

1 December 2015 5 years 9 months 1 M: 0 F = 1

CAMP: A3B

Sire: 51 7/8" Inala

Dam: Thaba Tholo Stud Cow

**HORN MEASUREMENTS** 

Date measured: 15 July 2021

Age measured: 5 years 7 months

Spread: 45 2/8"

Outer tip to tip: 87 5/8

Inner tip to tip: 33 6/8

Boss L/R: 14 4/8" | 14 4/8"

SCI Score: 116 %"

**REMARKS:** 

Birth date:

Age on auction:

He's big and has great attitude. He is sired by legendary 51 7/8" Inala. With this genetic support, he will definitly make an impact on your buffalo herd.

**SIRE: 51 7/8" INALA** 