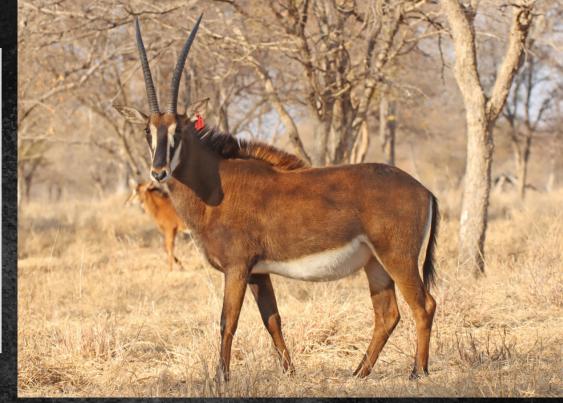

AMP: A6

UNK Check



TAG / ID: None

Microchip no.: 900182001843847

Estimated age: 7 - 8 years

Remarks: Stunning breeding bull.

#### **HORN MEASUREMENTS**

Date measured: 15 July 2021

Horn length (L/R): 28 7/8" | 28 7/8" | 28 7/8" | 8 4/8"

Spread: 15 1/8"





CAMP: D2

Steenbuck Breeding Pair

1 M: 1 F = 2

TAG / ID: None

Sex 1 Male, 1 Female

Age category: Adult

Remarks: Breeding pair



## 35 2/8" Golden Oryx Bull

1 M: 0 F = 1

TAG / ID: Age:

Date measured:

Remarks:

Green 22 5-6 years 15 July 2021 Stunning bull with a beautiful spread.

#### **HORN MEASUREMENTS**

Horn length (L/R): 35 2/8" 35 2/8" 7" Base (L/R): Rings (L/R): 27 26 Horn tip length (L/R): 18 2/8" 19 7/8" Spread: 21"



TAG / ID: Purple 1 - 3

Sex Females

Age category: Adult

Remarks: Vibrant young ewes







**CAMP: TK9** 

## Parcel of 2 Intermediate Sable Cows With Calves At Foot

 $0 M : 2 F = 2^{+2}$ 

Red 48 | S1116 TAG / ID: 900182001845015 Microchip no.: Birth date: 3 March 2018 Age on auction:

Glossy Sire:

Green 43 - Lot 171 Dam:

Bloodline: Intermediate

Pregnancy:

#### HORN MEASUREMENTS

22 June 2021 Date measured:

3 years 3 months Age measured:

Horn length (L/R): 26" 25 4/8"

Base (L/R):

7"

25

8 2/8"

Rings (L/R): 25 Tips (L/R): 8 2/8"

12" Spread:

3 years 6 months Running with 51 1/8" Y881

**GLOSSY** 

TAG / ID: Red 49 | S1108 Microchip no.: 900182001845012

Birth date: 24 January 2018 Age on auction: 3 years 7 months

Bloodline: Intermediate

Running with Pregnancy: 51 1/8" Y881 | BZN son

#### HORN MEASUREMENTS

Spread:

Date measured: 22 June 2021 Age measured: 3 yea