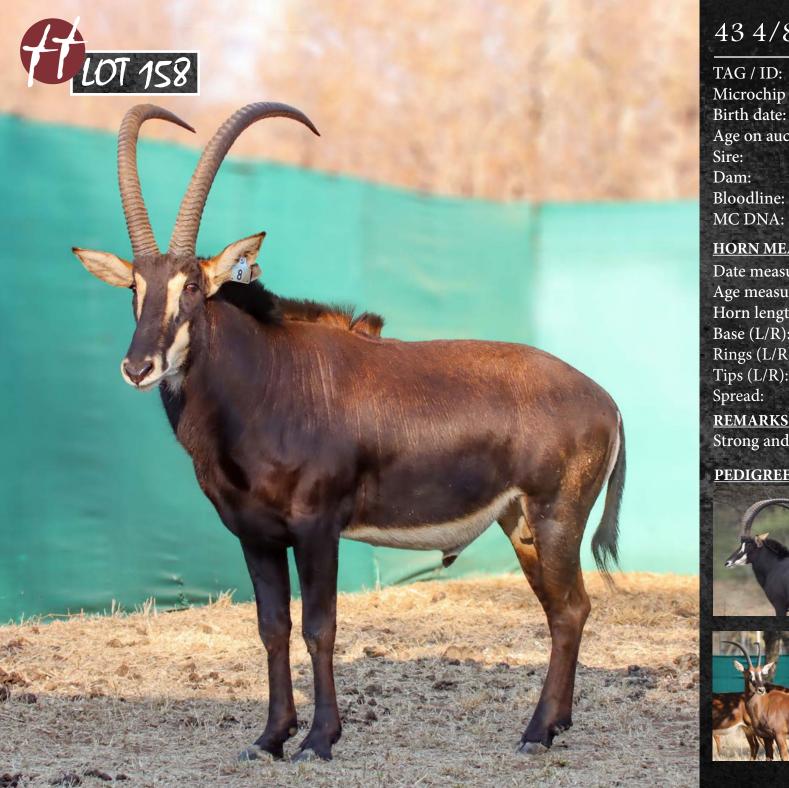

## 50 7/8" Zambian Sable Bull

Blue 10 | Z1111 TAG / ID: 1 M: 0 F = 1 CAMP: Microchip no.: 991001002266067 A25B Birth date: 22 December 2013

Age on auction: 7 years 8 months

50" Wiele Sire:

Z796 | W97 - Daughter of Paradys Dam:

Bloodline: Zambian

MC DNA: Ikelenge, Kafue & Luangwe, Zambia

Nuclear: 86% Zambian

#### **HORN MEASUREMENTS**

Date measured: 25 June 2021 Age measured:

7 years 6 months

Horn length (L/R): 50 7/8" 50 4/8" Base (L/R): 9 6/8" 9 6/8" Rings (L/R): 48 49 Tips (L/R): 15" 15"

21 2/8" Spread:

#### **REMARKS:**

Impressive son of 50" Wiele. Proven breeding bull.

**Z796** 