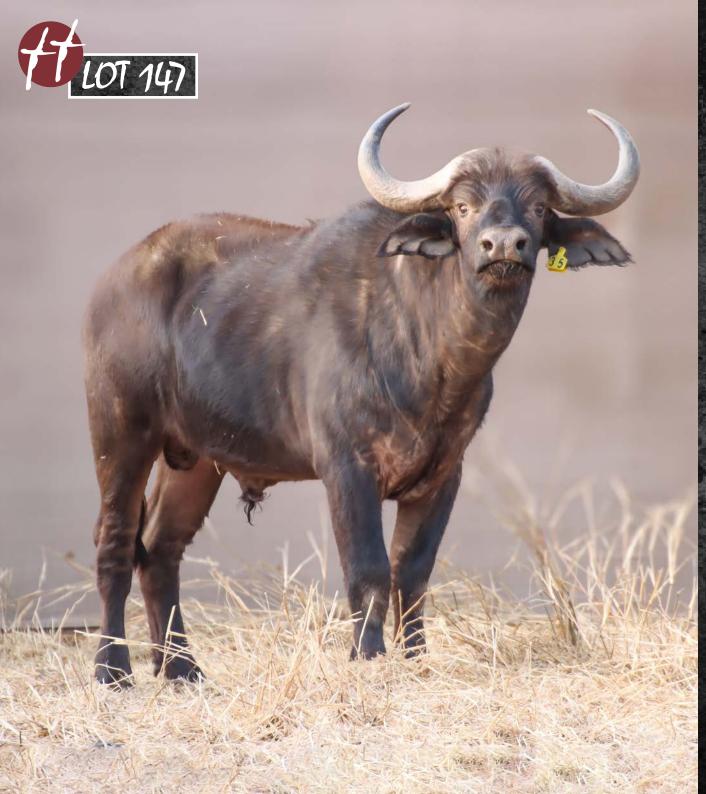

# 32 1/8" BUFFALO COW & CALF

White 42 TAG / ID:

 $0 M : 1 F = 1^{+1}$ 

CAMP: A28A 900182001845105

Estimated age: 7 years

Thaba Tholo Stud Bull Sire: Thaba Tholo Stud Cow Dam:

Open Pregnancy:

#### HORN MEASUREMENTS

Date measured: 14 July 2021

Age measured: 7 years 32 1/8" Spread: 65 %" Outer tip to tip: 18 %" Inner tip to tip:

8 4/8" | 8 4/8" Boss L/R:

SCI Score: 82 %"

#### **REMARKS:**

A beautiful 32 1/8" cow sells with heifer calf at foot.

#### HEIFER CALF WHITE 42