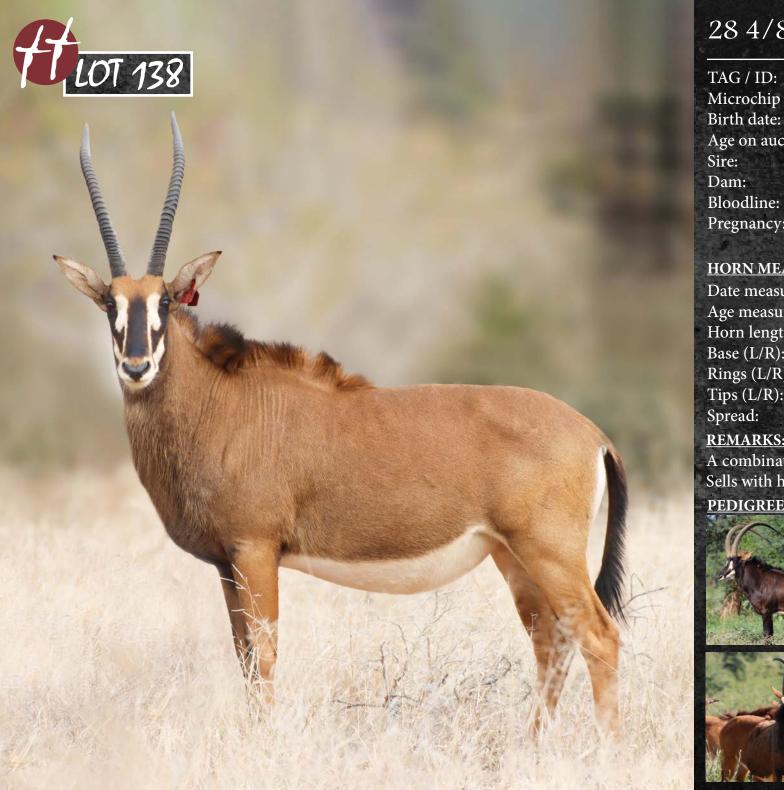

|
|           | THE RESERVE OF THE PARTY OF THE |

30 2/8" Z31 Z178 Z210



### 28 4/8" Zambian Sable Cow

 $0 M : 1 F = 1^{+1}$ Red 67 | Z1404 TAG / ID:

Microchip no.: 711043764C

CAMP: A8 25 December 2015

Age on auction: 5 years 8 months Sire: 52 5/8" Quantum

Z106 - Daughter of Reebok Dam:

Bloodline: Zambian

Heifer calf born 07 September 2021 Pregnancy:

Calf sired by 51 5/8" Mackenzie

#### **HORN MEASUREMENTS**

21 June 2021 Date measured:

Age measured: 5 years 5 months

Horn length (L/R): 28" 28 4/8" 6 6/8" 66/8" Base (L/R): Rings (L/R): 33 33 77/8" Tips (L/R): 7 7/8"

Spread: 9 2/8"

#### **REMARKS:**

A combination of superior genetic lines! Sells with heifer calf at foot.

#### PEDIGREE



**Z5 MADIBA** 

52 5/8"

Z106

QUANTUM

UNK 34" Z24 Z17



Check REEBOK Check

32 6/8" Z174

**Z**5 Check



### Vibrant Young Zambian Heifer

TAG / ID: Purple 1