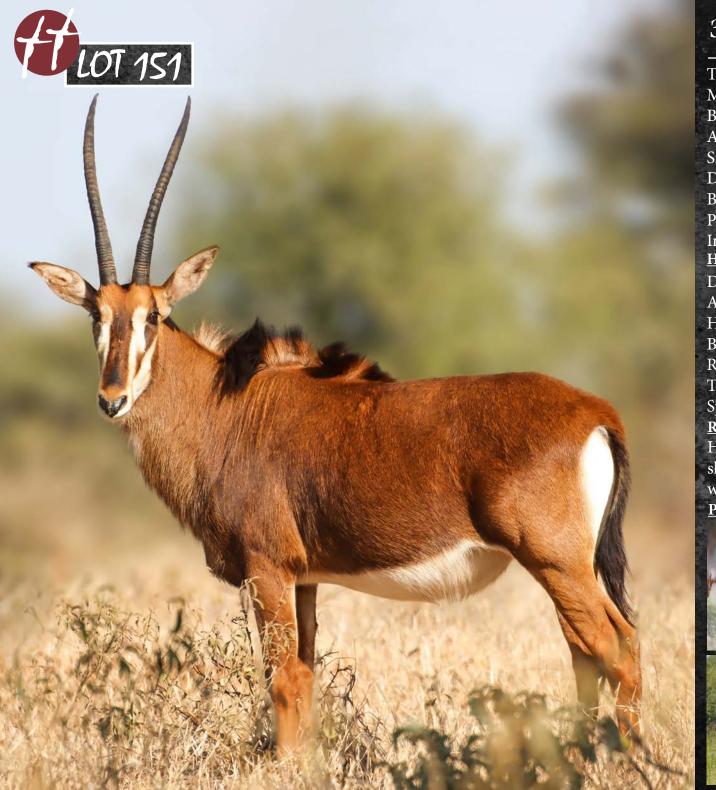

# 45 2/8" SON OF INALA

TAG / ID: INAKA | Blue 50

Microchip no.: 7110405B74

1 December 2015 5 years 9 months 1 M: 0 F = 1

CAMP: A3B

Sire: 51 7/8" Inala

Dam: Thaba Tholo Stud Cow

**HORN MEASUREMENTS** 

Date measured: 15 July 2021

Age measured: 5 years 7 months

Spread: 45 2/8"

Outer tip to tip: 87 5/8

Inner tip to tip: 33 6/8

Boss L/R: 14 4/8" | 14 4/8"

SCI Score: 116 %"

**REMARKS:** 

Birth date:

Age on auction:

He's big and has great attitude. He is sired by legendary 51 7/8" Inala. With this genetic support, he will definitly make an impact on your buffalo herd.

**SIRE: 51 7/8" INALA** 