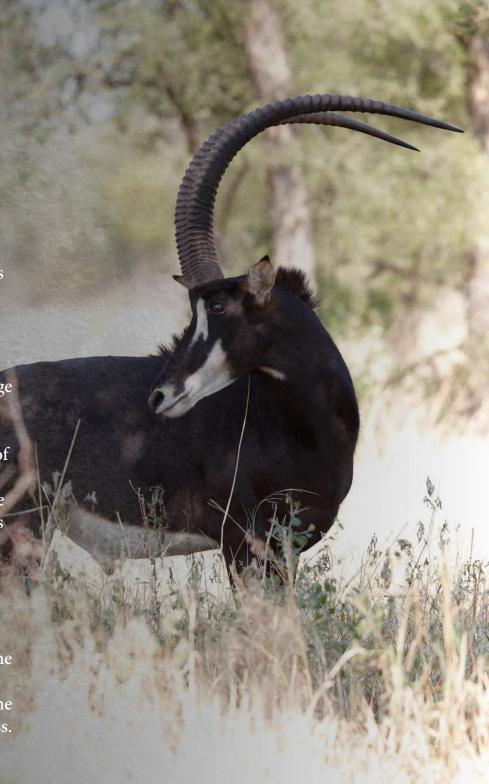

too.

The resultant reduction in adaptation stress contributes to a healthy, reproductive animal that can optimally develop even further. In addition, translocated animals can effectively be monitored at their new home's feeding points.

Breeding and conserving sable in the Thaba Tholo free-range way dramatically reduces input cost such as feed, as well as limit the expenses usually associated with deworming, fencing and veterinary calls.

A profitable sable breeding model is the result.

In our opinion, free-roaming sable on large tracts of unspoilt veld, managed in the manner described here, is the future of sable breeding.

The Thaba Tholo auctions in 2021 offer you an ideal opportunity to acquire some of our free roaming, exceptional veld-adapted sable for your own breeding success.







CAMP: A16

## Vibrant Young Veld Sable Heifers - Parcel of 2

TAG / ID: GREEN 10

Microchip no.: 900182001845680

Estimated age: 28 months

Sire: Thaba Tholo Stud Bull Dam: Thaba Tholo Stud Cow

Bloodline: Intermediate / Thaba Tholo Veld Sable

Pregnancy: Open

#### **HORN MEASUREMENTS**

Date measured: 21 June 2021 Age measured: 26 months

Horn length (L/R): 20 3/8" | 20 2/8" Base (L/R): 6 1/8" | 6 1/8" Rings (L/R): 16 | 15 Tips (L/R): 9 3/8" | 9 5/8"

Spread: 6 4/8"

TAG / ID: ORANGE 28

Microchip no.: 900182001845680

Estimated age: 28 months

Sire: Thaba Tholo Stud Bull
Dam: Thaba Tholo Stud Cow

Bloodline: Intermediate / Thaba Tholo Veld Sable

Pregnancy: Certified in calf to Thaba Tholo Stud Bull - mid term

0 M : 2 F = 2

#### HORN MEASUREMENTS

Date measured: 21 June 2021 Age