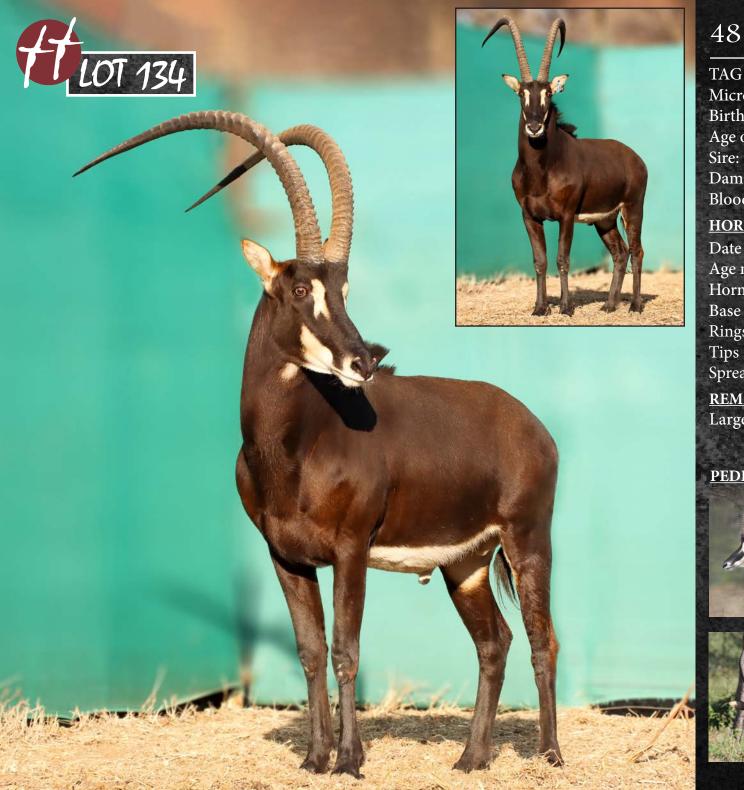

## 50 7/8" Zambian Sable Bull

Blue 10 | Z1111 TAG / ID: 1 M: 0 F = 1 CAMP: Microchip no.: 991001002266067 A25B Birth date: 22 December 2013

Age on auction: 7 years 8 months

50" Wiele Sire:

Z796 | W97 - Daughter of Paradys Dam:

Bloodline: Zambian

MC DNA: Ikelenge, Kafue & Luangwe, Zambia

Nuclear: 86% Zambian

#### **HORN MEASUREMENTS**

Date measured: 25 June 2021 Age measured:

7 years 6 months

Horn length (L/R): 50 7/8" 50 4/8" Base (L/R): 9 6/8" 9 6/8" Rings (L/R): 48 49 Tips (L/R): 15" 15"

21 2/8" Spread:

#### **REMARKS:**

Impressive son of 50" Wiele. Proven breeding bull.

**Z796** 