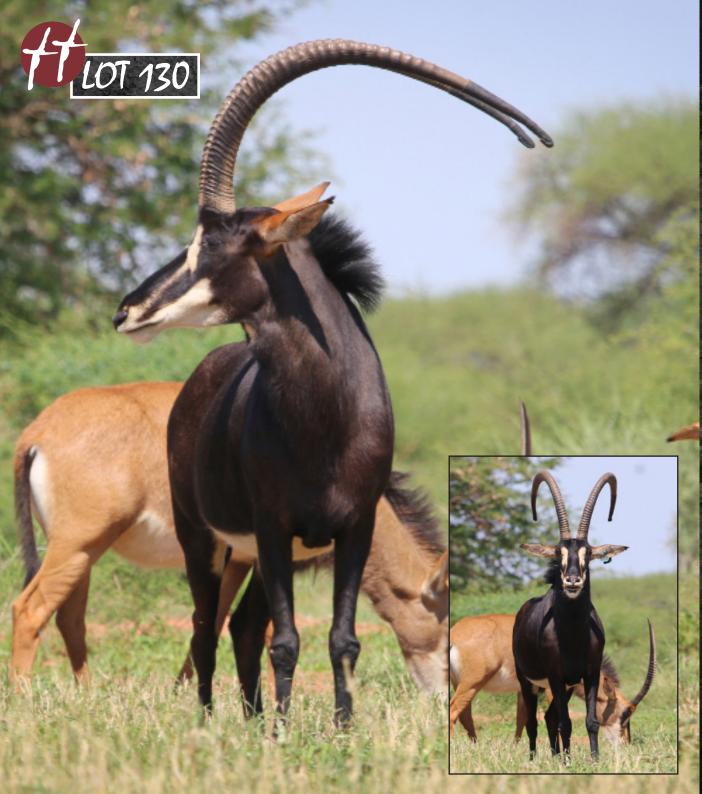

: 12 4/8"
Boss L/R: 8" | 8"

SCI Score:

65"





CAMP: A2B

## Parcel Of 2 Stunning Buffalo Females

0M:2F=2

TAG / ID: Microchip no.: Estimated age: Sire: Dam: Pregnancy:

Yellow 20 900182001845858 Date measured: 3 years 6 months TT Stud Bull TT Stud Cow Certified in calf to Inner tip to tip: Thaba Tholo stud Boss L/R: bull - late term

**HORN MEASUREMENTS** Age measured: 26 %" Spread: 61 %" Outer tip to tip: 11" SCI Score: 76 %"

TAG / ID: 12 July 2021 3 years 4 months Sire: Dam: Pregnancy: 8 4/8" | 8 4/8"

Red 22 Microchip no.: 900182001844699 2 years 8 months Estimated age: TT Stud Bull TT Stud Cow Open

HORN MEASUREMENTS 14 July 2021 Date measured: 2 years 6 months Age measured: Spread: 22 %" Outer tip to tip: 53 5/8" Inner tip to tip: 13 %"

Boss L/R: SCI Score: 7" | 7"

67 5/8"





### 51 5/8" Zambian Sable Bull

TAG / ID: **MACKENZIE** 

Microchip no.: 4C48551560 CAMP: A6

1 M: 0 F = 1

Birth date: 20 November 2013 Age on auction: 7 years 9 months

Madibi Sire:

Z248 - Daughter of Monster Dam:

Bloodline: Zambian

70% Zambian | 18% Southern Nuclear:

#### **HORN MEASUREMENTS**

13 August 2021 Date measured: 7 years 8 months Age measured:

Horn length (L/R): 51 2/8" 51 5/8" Base (L/R): 9 4/8" 9 4/8"

Rings (L/R): 41 39

14 5/8" Tips (L/R): 14 5/8"

Spread: 17 4/8"

#### **REMARKS:**

Beautiful symmetrical horn shape.

#### **PEDIGREE**



**Z5** MADIBA-**Z8 MADIBI** 

> REEBOK Z109 Z18



32 6/8"

**Z5** HOPE UNK

**NIKE** 

Z19





### 33" Zambian Sable Cow

Birth date: 04 April 2013 Age on auction: 8 years 5 months

Sire: Baron | Western Zambian
Dam: 35" Z112 -