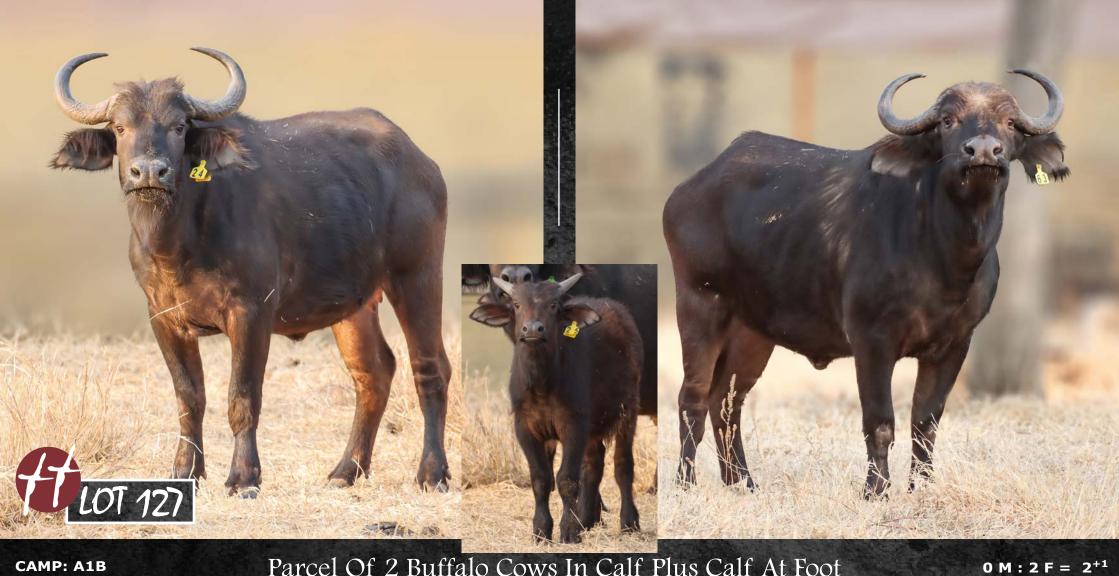

up> /8" |  |
| Boss L/R:         | 7 2/8"   7 2/8"     |  |
| CI Score:         | 70 %"               |  |

| Red 62               |
|----------------------|
| 900182001843936      |
| 10 - 11 years        |
| TT Stud Bull         |
| TT Stud Cow          |
| Certified in calf to |
| Thaba Tholo stud     |
| bull - late term     |
|                      |

| HORN MEASU        | REMENTS             |
|-------------------|---------------------|
| Date measured:    | 12 July 2021        |
| Age measured:     | 10 - 11 year        |
| Spread:           | 28 %"               |
| Outer tip to tip: | 63 %"               |
| Inner tip to tip: | 17 <sup>2</sup> /8" |
| Boss L/R:         | 8"   8"             |
| SCI Score:        | 79 %"               |
|                   |                     |



# Parcel Of 2 Buffalo Cows In Calf Plus Calf At Foot

 $0 M : 2 F = 2^{+1}$ 

|                | STATE OF STREET     |          |
|----------------|---------------------|----------|
| TAG / ID:      | Yellow 24           | <u>H</u> |
| Microchip no.: | 900182001845859     | D        |
| Estimated age: | 4 years 8 months    | A        |
| Sire:          | TT Stud Bull        | S        |
| Dam:           | TT Stud Cow         | C        |
| Pregnancy:     | Certified in calf - | Iı       |
|                | mid term            | В        |
| Remarks:       | Sells with 5 month  | S        |
|                | old heifer calf Y25 |          |

| CONTRACTOR AND ADDRESS. | The second second second second  |  |
|-------------------------|----------------------------------|--|
| HORN MEASUREM