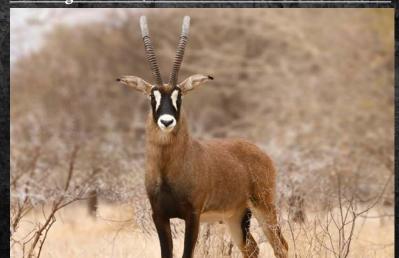

# 2-in-1: Southern Roan Cow

0 M : 1 F = 1

CAMP: TK21

TAG / ID: Yellow 4

Microchip no.: 900182001844178

Bloodline: Southern
MC DNA: Southwestern
Pregnancy: To be confirmed

Running with: 31 4/8" Thaba Tholo Stud Bull

#### **HORN MEASUREMENTS**

Date measured: 26 June 2021

Age measured: 4 years 1 month

Horn length (L/R): 21 4/8" | 21 2/8" Base (L/R): 7" | 7" Rings (L/R): 22 | 22 Tips (L/R): 5 7/8" | 5 7/8"

Spread: 12"

#### **REMARKS:**

Exceptional breeding cow. Available December 2021. To be covered by 31 4/8" Thaba Tholo stud bull. Will be loaded when certified in calf.

#### Running with 31 4/8" THABA THOLO STUD BULL