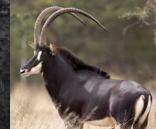

# 45 2/8" SON OF INALA

TAG / ID: INAKA | Blue 50

Microchip no.: 7110405B74

1 December 2015 5 years 9 months 1 M: 0 F = 1

CAMP: A3B

Sire: 51 7/8" Inala

Dam: Thaba Tholo Stud Cow

**HORN MEASUREMENTS** 

Date measured: 15 July 2021

Age measured: 5 years 7 months

Spread: 45 2/8"

Outer tip to tip: 87 5/8

Inner tip to tip: 33 6/8

Boss L/R: 14 4/8" | 14 4/8"

SCI Score: 116 %"

**REMARKS:** 

Birth date:

Age on auction:

He's big and has great attitude. He is sired by legendary 51 7/8" Inala. With this genetic support, he will definitly make an impact on your buffalo herd.

**SIRE: 51 7/8" INALA** 