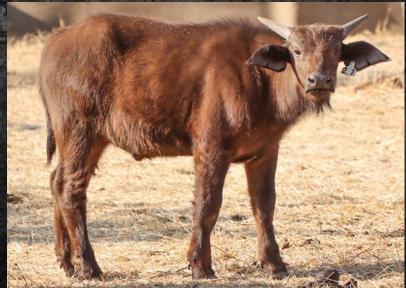

# 45 2/8" SON OF INALA

TAG / ID: INAKA | Blue 50

Microchip no.: 7110405B74

1 December 2015 5 years 9 months 1 M: 0 F = 1

CAMP: A3B

Sire: 51 7/8" Inala

Dam: Thaba Tholo Stud Cow

**HORN MEASUREMENTS** 

Date measured: 15 July 2021

Age measured: 5 years 7 months

Spread: 45 2/8"

Outer tip to tip: 87 5/8

Inner tip to tip: 33 6/8

Boss L/R: 14 4/8" | 14 4/8"

SCI Score: 116 %"

**REMARKS:** 

Birth date:

Age on auction:

He's big and has great attitude. He is sired by legendary 51 7/8" Inala. With this genetic support, he will definitly make an impact on your buffalo herd.

**SIRE: 51 7/8" INALA** 