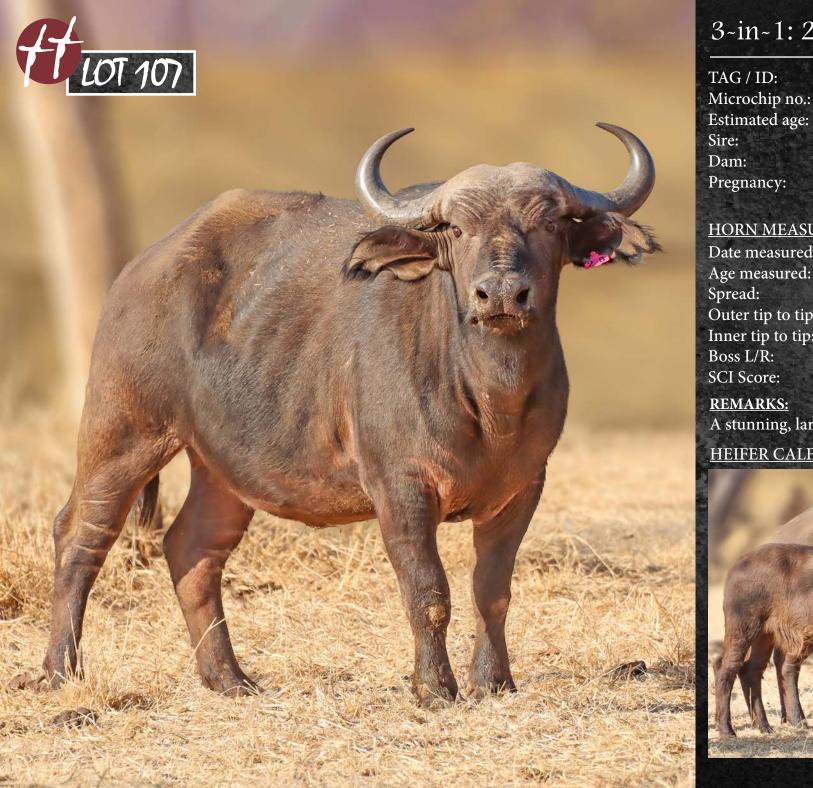

# CAMP: A3B Stunning Heifers Running With INAKA, Son Of 51 7/8" Inala (LOT 101)

0 M : 2 F = 2

| TAG / ID:      |
|----------------|
| Microchip no.: |
| Estimated age: |
| Sire:          |
| Dam:           |
| Pregnancy:     |

| Pink 29              | <u>HOR</u> |
|----------------------|------------|
| 900182001845852      | Date       |
| 1 year 8 months      | Age        |
| TT Stud Bull         | Sprea      |
| TT Stud Cow          | Oute       |
| Running with         | Inne       |
| INAKA LOT101         | Boss       |
| son of 51 7/8" Inala | SCI S      |

| HORN MEASUREMENTS |                                  |  |  |
|-------------------|----------------------------------|--|--|
| Date measured:    | 12 July 2021                     |  |  |
| Age measured:     | 1 year 6 months                  |  |  |
| Spread:           | 20"                              |  |  |
| Outer tip to tip: | 45 2/8"                          |  |  |
| Inner tip to tip: | 14 %"                            |  |  |
| Boss L/R:         | 7"   7"                          |  |  |
| SCI Score:        | 59 <sup>2</sup> / <sub>8</sub> " |  |  |