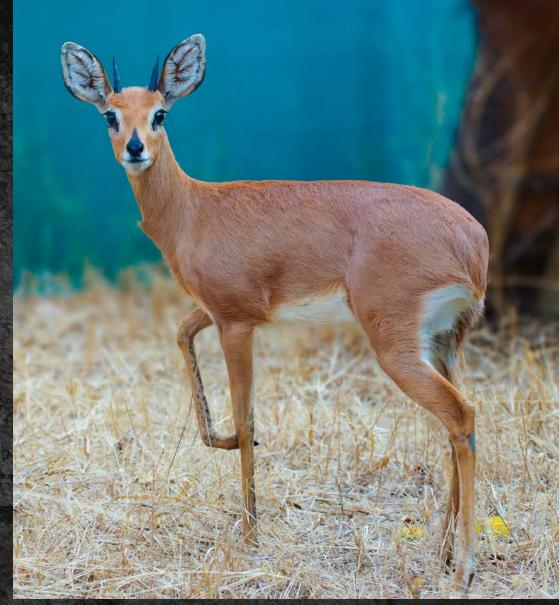

: 991001002265866

Birth date: 28 October 2014 Age on auction: 6 years 10 months

Sire: Western Zambian RED | R4

Dam: 32 6/8" Hope Bloodline: Zambian

MC DNA: Ikelenge, Kafue and Luangwe, ZAM

Nuclear: 58% Zambian | 37% Southern
Pregnancy: Running with 51 5/8" Mackenzie

**HORN MEASUREMENTS** 

Date measured: 21 June 2021

Age measured: 6 years 7 months

Horn length (L/R): 30 4/8" | 31 4/8"

Spread: 12"

**REMARKS:** 

Sells with heifer calf sired by Rion, son of Casanova.

**PEDIGREE** 



RED WZ



Z5 HOPE ———

Check

Check

CAMP: A6

UNK Check



TAG / ID: None

Microchip no.: 900182001843847

Estimated age: 7 - 8 years

Remarks: Stunning breeding bull.

#### **HORN MEASUREMENTS**

Date measured: 15 July 2021

Horn length (L/R): 28 7/8" | 28 7/8" | 28 7/8" | 8 4/8"

Spread: 15 1/8"





CAMP: D2

Steenbuck Breeding Pair

1 M: 1 F = 2

TAG / ID: None

Sex 1 Male, 1 Female

Age category: Adult

Remarks: Breeding pair



## 35 2/8" Golden Oryx Bull

1 M: 0 F = 1

TAG / ID: Age:

Date measured:

Remarks:

Green 22 5-6 years 15 July 2021 Stunning bull with a beautiful spread.

#### **HORN MEASUREMENTS**

Horn length (L/R): 35 2/8" 35 2/8" 7" Base (L/R): Rings (L/R): 27 26 Horn tip length (L/R): 18 2/8" 19 7/8" Spread: 21"



TAG / ID: Purple 1 - 3

Sex Females

Age category: Adult

Remarks: Vibrant young ewes







**CAMP: TK9** 

## Parcel of 2 Intermediate Sable Cows With Calves At Foot

 $0 M : 2 F = 2^{+2}$ 

Red 48 | S1116 TAG / ID: 900182001845015 Microchip no.: Birth date: 3 March 2018 Age on auction:

Glossy Sire:

Green 43 - Lot 171 Dam:

Bloodline: Intermediate

P