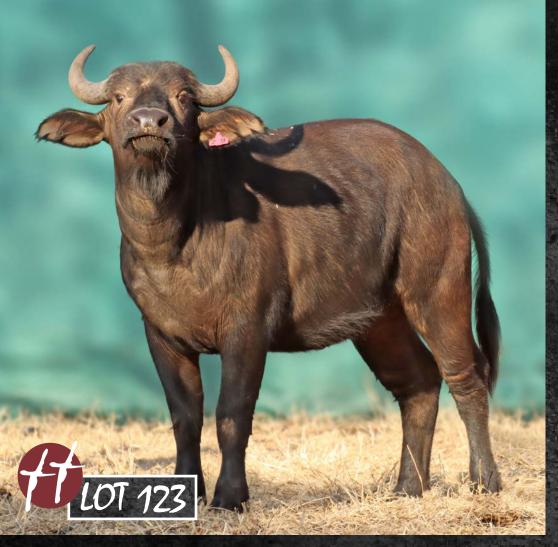

# 45 2/8" SON OF INALA

TAG / ID: INAKA | Blue 50

Microchip no.: 7110405B74

1 December 2015 5 years 9 months 1 M: 0 F = 1

CAMP: A3B

Sire: 51 7/8" Inala

Dam: Thaba Tholo Stud Cow

**HORN MEASUREMENTS** 

Date measured: 15 July 2021

Age measured: 5 years 7 months

Spread: 45 2/8"

Outer tip to tip: 87 5/8

Inner tip to tip: 33 6/8

Boss L/R: 14 4/8" | 14 4/8"

SCI Score: 116 %"

**REMARKS:** 

Birth date:

Age on auction:

He's big and has great attitude. He is sired by legendary 51 7/8" Inala. With this genetic support, he will definitly make an impact on your buffalo herd.

**SIRE: 51 7/8" INALA** 