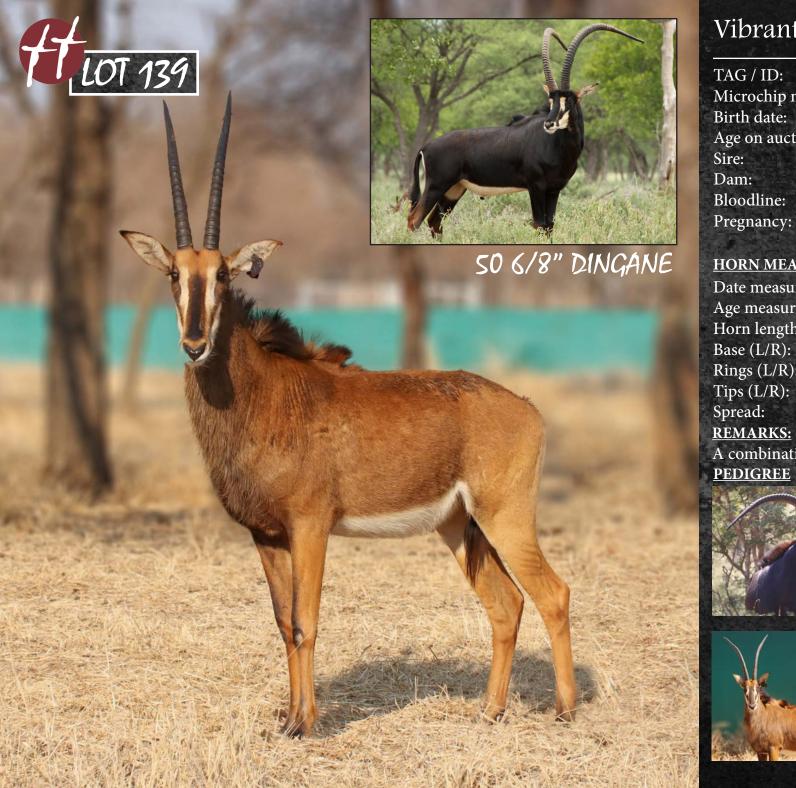

# 36 2/8" Zambian Sable Cow

TAG / ID: Orange 6 | Z873

Microchip no.: 7110347974 Birth date: 10 February

Birth date: 10 February 2012 Age on auction: 9 years 7 months

Sire: Riaan
Dam: 32 2/8" Xena
Bloodline: Zambian

Nuclear: 76% Zam | 7% South | 5% East

Pregnancy: Running with 50 6/8" Dingane Lot 10

#### **HORN MEASUREMENTS**

Date measured: 21 June 2021

Age measured: 9 years 4 months

Horn length (L/R): 36 2/8" | 35 2/8" Base (L/R): 7 2/8" | 7 2/8" Rings (L/R): 35 | 34 Tips (L/R): 10 2/8" | 10 5/8"

Spread: 15"

**REMARKS:** 

Sells with 3 month old bull calf sired by Motuna.