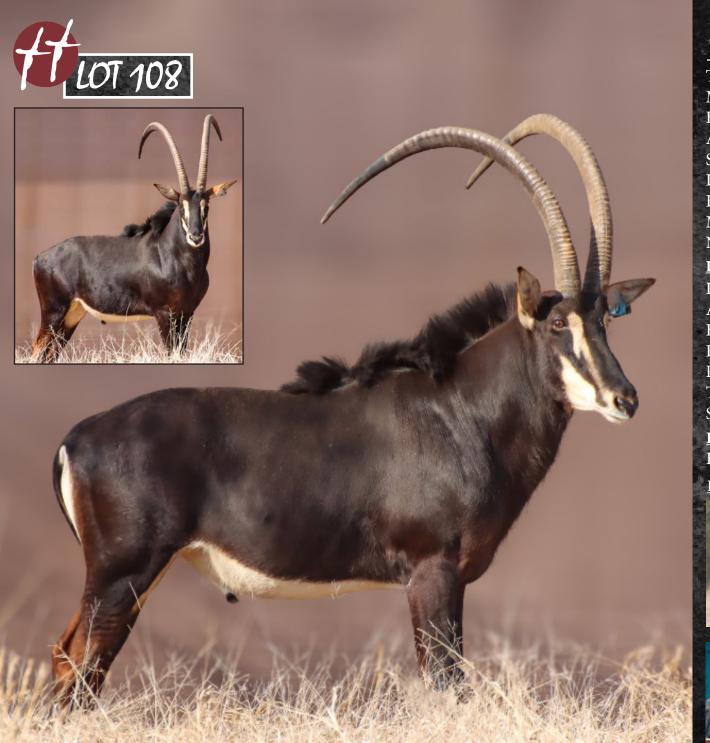

## 50 7/8" Zambian Sable Bull

Blue 10 | Z1111 TAG / ID: 1 M: 0 F = 1 CAMP: Microchip no.: 991001002266067 A25B Birth date: 22 December 2013

Age on auction: 7 years 8 months

50" Wiele Sire:

Z796 | W97 - Daughter of Paradys Dam:

Bloodline: Zambian

MC DNA: Ikelenge, Kafue & Luangwe, Zambia

Nuclear: 86% Zambian

#### **HORN MEASUREMENTS**

Date measured: 25 June 2021 Age measured:

7 years 6 months

Horn length (L/R): 50 7/8" 50 4/8" Base (L/R): 9 6/8" 9 6/8" Rings (L/R): 48 49 Tips (L/R): 15" 15"

21 2/8" Spread:

#### **REMARKS:**

Impressive son of 50" Wiele. Proven breeding bull.

**Z796** 