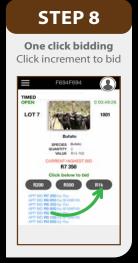

# USING WILDLIFEPRO IS QUICK AND SIMPLE

**MAKE SURE YOU HAVE** THE LATEST **APP VERSION** 

# STEP 1 Click on "Sign up" to sign up for WildlifePro have an account? Sign up Latest version number

STEP 6

Sign in with your

username and

password