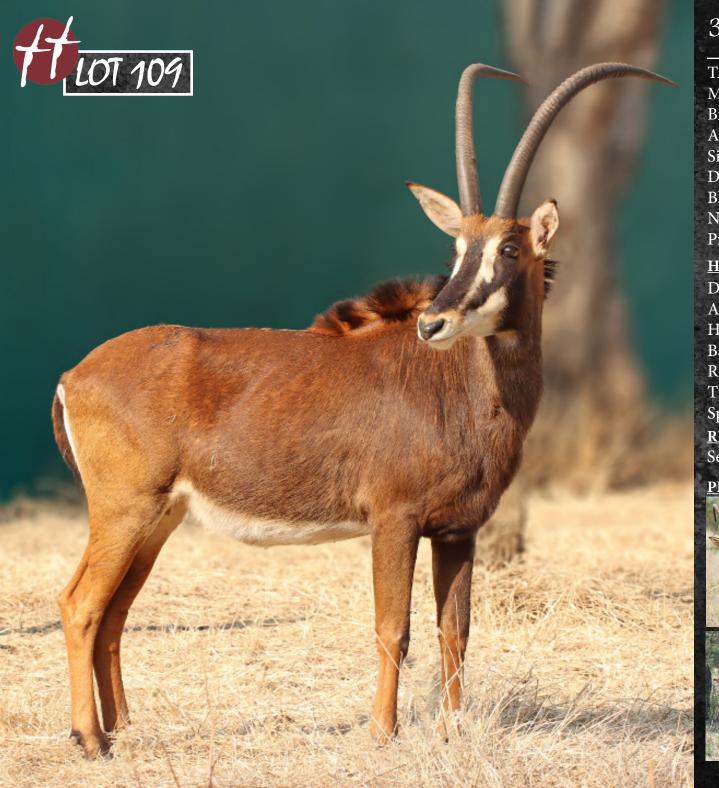

## 3-in-1: 21" Southern Roan Cow

Birth date: 17 May 2017

Age: 4 years 3 months

Sire: Jannie
Dam: SR111
Bloodline: Southern

Pregnancy: Certified in calf - Late term

In calf to 31 2/8" Dustin

5 7/8"

#### HORN MEASUREMENTS

Date measured: 26 June 2021 Age measured: 4 years 1 month

Horn length (L/R): 20 4/8" | 21"

Base (L/R): 7 4/8" 7 4/8" Rings (L/R): 27 27

Tips (L/R): 5 7/8"

Spread: 10"

#### **REMARKS:**

Exceptional breeding cow. Available December 2021. To be covered by 32 2/8" Thumelo. Will be loaded when certified in calf. Sells with calf.

#### Running with 32 2/8" THUMELO

CAMP: D3

Steenbuck Breeding Pair

1 M: 1 F = 2+1

TAG / ID: None

Sex 1 Male, 1 Female + lamb

Age category: Adult

Remarks: Breeding pair. Lamb for free!