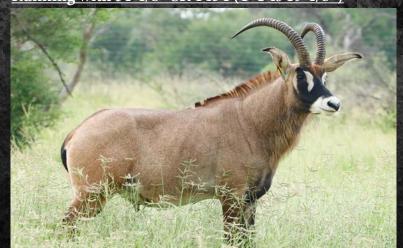

# 31 2/8" Southern Roan Bull

1 M: 0 F = 1

CAMP: A26B

TAG / ID: DUSTIN | A4
Microchip no.: 4C494A7120

Age on auction: 8 years 0 months

Sire: 32 2/8" Handsome Harry

Bloodline: Southern MC DNA: East/Central

Scrotum circum.: 25 cm

#### **HORN MEASUREMENTS**

Date measured: 13 August 2021
Age measured: 7 years 11 months
Horn length (L/R): 31 2/8" | 31"

Base (L/R): 9" 9"
Rings (L/R): 34 34
Tips (L/R): 5 4/8" 5 4/8"

Spread: 12 4/8"

#### SIRE: 32 2/8" HANDSOME HARRY