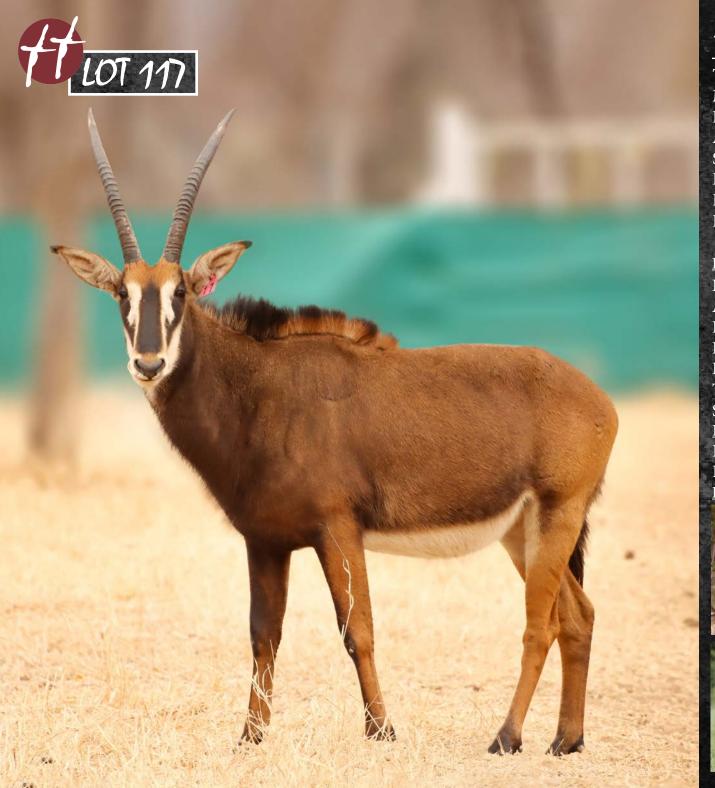

Z613 Z194





## 29 6/8" Zambian Sable Cow

TAG / ID: White  $32 \mid Z1782$  **0 M : 1 F = 1<sup>+1</sup>** Microchip no.: 900182001844179 **CAMP: B32** 

Birth date: 06 March 2018 Age on auction: 3 years 6 months

Sire: 52 5/8" Manana Western Zambian Dam: 34 \(\frac{4}{8}\)" Z324 - Madiba daughter

Bloodline: Zambian Pregnancy: Open

#### HORN MEASUREMENTS

Date measured: 21 June 2021

Age measured: 3 years 3 months

Horn length (L/R): 29 2/8" | 29 6/8" Base (L/R): 7 2/8" | 7 2/8" Rings (L/R): 29 | 29 Tips (L/R): 9" | 9"

Spread: 9<sup>3</sup>

#### **REMARKS:**

Sells with 4 month old heifer calf sired by Western Zambian 53 2/8" Woza.

#### PEDIGREE



Western Zambian MANANA 52 5/8"

BARON UNK
WZ UNK

Y15 WZ UNK



MADIBA — 34 4/8" Z324

 $Z197 - \frac{Z36}{Z109}$ 

**Z**5

**Z8** 





# 24 4/8" Zambian Sable Cow

TAG / ID: Pink 17 | Z1802 Microchip no:

991001002266377

CAMP: A8

0 M: 1 F = 1

Birth date: Age on auction:

10 April 2018

3 years 5 months

Sire:

Ace

Dam: 35" Z239 - Daughter of Sir Price

Bloodline: Zambian

Certified in calf - mid term Pregnancy:

In calf to 55 2/8" Ndoda

#### **HORN MEASUREMENTS**

21 June 2021 Date measured:

Age measured: 3 years 2 months

Horn length (L/R): 24 2/8" 24 4/8" Base (L/R): 6 4/8" 6 4/8" Rings (L/R): 20 20 Tips (L/R): 11" 11"

14 2/8" Spread:

#### **REMARKS:**

First prime genetcis from 55 2/8" Ndoda, son of 50" Alfa. DON'T MISS OUT!

ACE

#### PEDIGREE



| MONSTER -                              | NIKE                     |
|----------------------------------------|--------------------------|
| MONSIER -