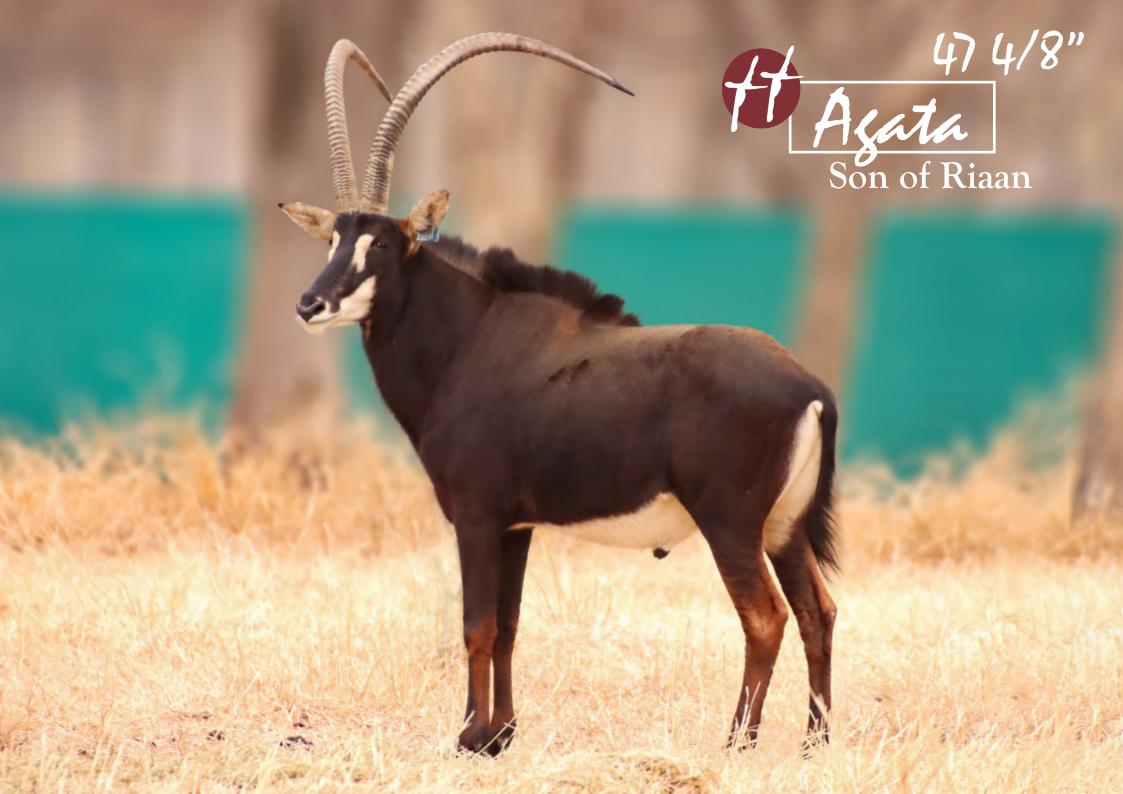

ffalo Bull

TAG / ID: Red 37

Microchip no.: 900182001843846

3 years 4 months

1 M: 0 F = 1

CAMP: A3A

Sire: Thaba Tholo Stud Bull Thaba Tholo Stud Cow Dam:

#### **HORN MEASUREMENTS**

12 July 2021 Date measured:

3 years 2 months Age measured:

29 5/8" Spread: 63" Outer tip to tip:

Inner tip to tip: 18 %"

11 %" | 11 %" Boss L/R:

SCI Score: 86 4/8"



## Young 35 5/8" Buffalo Bull

1 M: 0 F = 1

CAMP: A3A

TAG / ID: Green 36

Microchip no.: 900182001845110

Estimated age: 4 years 6 months

Sire: Thaba Tholo Stud Bull Dam: Thaba Tholo Stud Cow

#### **HORN MEASUREMENTS**

Date measured: 14 July 2021

Age measured: 4 years 4 months

Spread: 35 %"
Outer tip to tip: 69"

Inner tip to tip: 25 %"

Boss L/R: 12 <sup>2</sup>/<sub>8</sub>" | 12 <sup>2</sup>/<sub>8</sub>"

SCI Score: 93 4/8"





### 47 4/8" Zambian Sable Bull

AGATA | Z1196 TAG / ID: Microchip no.:

991001003555532

Birth date: 20 September 2014 6 years 11 months Age on auction:

Riaan Sire:

30 4/8" Z826 - Daughter of Dinaka Dam:

Bloodline: Zambian

MC DNA: Ikelenge, Kafue & Luangwe, Zambia

Nuclear: 95% Zambian

#### **HORN MEASUREMENTS**

Date measured: 13 August 2021 6 years 10 months Age measured:

Horn length (L/R): 47 4/8" 46" Base (L/R): 9" 9" Rings (L/R): 42 41 Tips (L/R): 10 2/8" 9 5/8"

Spread: 31 4/8"

#### **REMARKS:**

Wide spread of 31 4/8".

### PEDIGREE



|        | Z80 —     | NIKE |
|--------|-----------|------|
|        |           | Z6   |
| IAAN - |           |      |
|        | 32" Z17 — | UNK  |
|        | 32 Z17 —  | UNK  |

1 M: 0 F = 1

CAMP: A8



| ) 4/8" | DINAKA        | NIKE<b