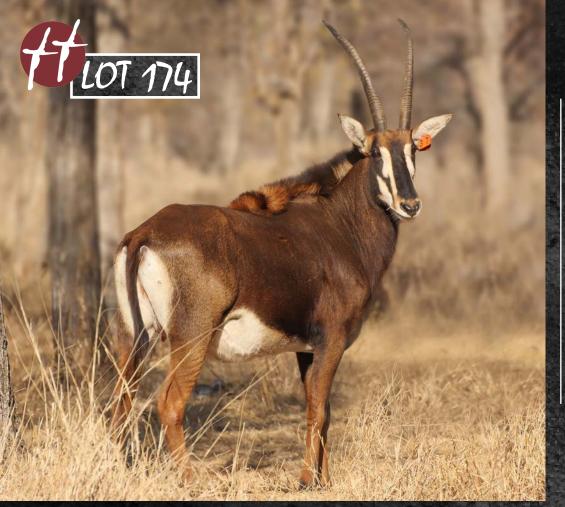

# 45 2/8" SON OF INALA

TAG / ID: INAKA | Blue 50

Microchip no.: 7110405B74

1 December 2015 5 years 9 months 1 M: 0 F = 1

CAMP: A3B

Sire: 51 7/8" Inala

Dam: Thaba Tholo Stud Cow

**HORN MEASUREMENTS** 

Date measured: 15 July 2021

Age measured: 5 years 7 months

Spread: 45 2/8"

Outer tip to tip: 87 5/8

Inner tip to tip: 33 6/8

Boss L/R: 14 4/8" | 14 4/8"

SCI Score: 116 %"

**REMARKS:** 

Birth date:

Age on auction:

He's big and has great attitude. He is sired by legendary 51 7/8" Inala. With this genetic support, he will definitly make an impact on your buffalo herd.

**SIRE: 51 7/8" INALA** 