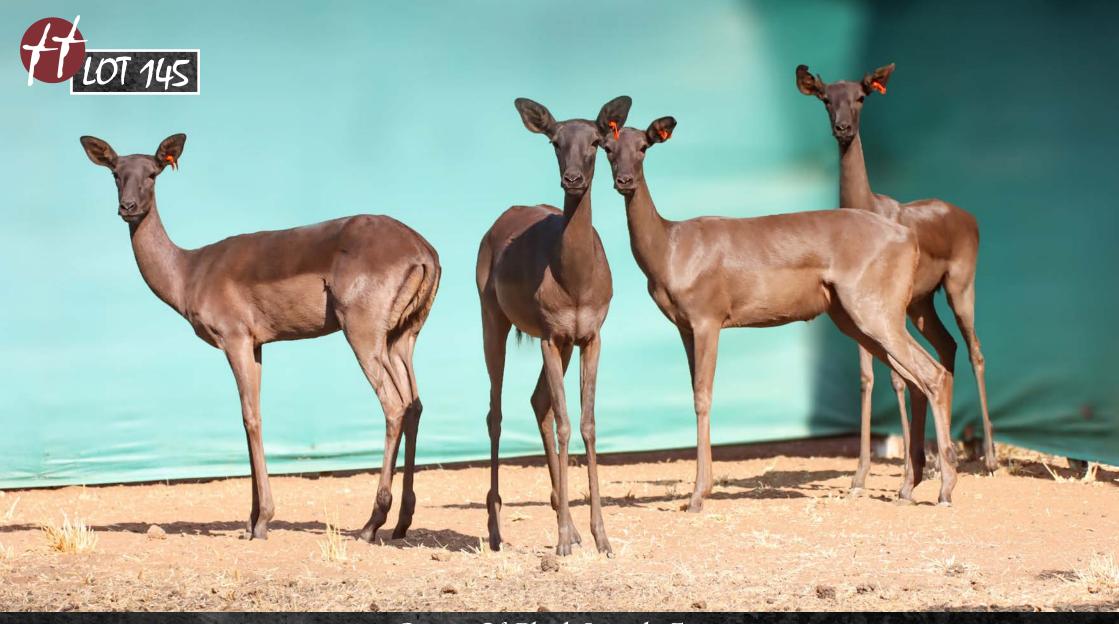

# CAMP: A3B Stunning Heifers Running With INAKA, Son Of 51 7/8" Inala (LOT 101)

0 M : 2 F = 2

| TAG / ID:      |
|----------------|
| Microchip no.: |
| Estimated age: |
| Sire:          |
| Dam:           |
| Pregnancy:     |

| Pink 29              | <u>HOR</u> |
|----------------------|------------|
| 900182001845852      | Date       |
| 1 year 8 months      | Age        |
| TT Stud Bull         | Sprea      |
| TT Stud Cow          | Oute       |
| Running with         | Inne       |
| INAKA LOT101         | Boss       |
| son of 51 7/8" Inala | SCI S      |

| HORN MEASUREMENTS |                                  |  |  |
|-------------------|----------------------------------|--|--|
| Date measured:    | 12 July 2021                     |  |  |
| Age measured:     | 1 year 6 months                  |  |  |
| Spread:           | 20"                              |  |  |
| Outer tip to tip: | 45 2/8"                          |  |  |
| Inner tip to tip: | 14 %"                            |  |  |
| Boss L/R:         | 7"   7"                          |  |  |
| SCI Score:        | 59 <sup>2</sup> / <sub>8</sub> " |  |  |

| TAG / ID:     |
|---------------|
| Microchip no. |
| Estimated age |
| Sire:         |
| Dam:          |
| Pregnancy:    |
|               |

| Green 31             | HORN ME      |
|----------------------|--------------|
| 900182001845857      | Date measu   |
| 2 years 2 months     | Age measur   |
| TTStud Bull          | Spread:      |
| TT Stud Cow          | Outer tip to |
| Running with         | Inner tip to |
| INAKA LOT101         | Boss L/R:    |
| son of 51 7/8" Inala | SCI Score:   |
|                      |              |

|                   | the second secon |
|-------------------|--------------------------------------------------------------------------------------------------------------------------------------------------------------------------------------------------------------------------------------------------------------------------------------------------------------------------------------------------------------------------------------------------------------------------------------------------------------------------------------------------------------------------------------------------------------------------------------------------------------------------------------------------------------------------------------------------------------------------------------------------------------------------------------------------------------------------------------------------------------------------------------------------------------------------------------------------------------------------------------------------------------------------------------------------------------------------------------------------------------------------------------------------------------------------------------------------------------------------------------------------------------------------------------------------------------------------------------------------------------------------------------------------------------------------------------------------------------------------------------------------------------------------------------------------------------------------------------------------------------------------------------------------------------------------------------------------------------------------------------------------------------------------------------------------------------------------------------------------------------------------------------------------------------------------------------------------------------------------------------------------------------------------------------------------------------------------------------------------------------------------------|
| HORN MEASUREN     | MENTS                                                                                                                                                                                                                                                                                                                                                                                                                                                                                                                                                                                                                                                                                                                                                                                                                                                                                                                                                                                                                                                                                                                                                                                                                                                                                                                                                                                                                                                                                                                                                                                                                                                                                                                                                                                                                                                                                                                                                                                                                                                                                                                          |
| Date measured:    | 12 July 2021                                                                                                                                                                                                                                                                                                                                                                                                                                                                                                                                                                                                                                                                                                                                                                                                                                                                                                                                                                                                                                                                                                                                                                                                                                                                                                                                                                                                                                                                                                                                                                                                                                                                                                                                                                                                                                                                                                                                                                                                                                                                                                                   |
| Age measured:     | 2 years 0 months                                                                                                                                                                                                                                                                                                                                                                                                                                                                                                                                                                                                                                                                                                                                                                                                                                                                                                                                                                                                                                                                                                                                                                                                                                                                                                                                                                                                                                                                                                                                                                                                                                                                                                                                                                                                                                                                                                                                                                                                                                                                                                               |
| Spread:           | 20 %"                                                                                                                                                                                                                                                                                                                                                                                                                                                                                                                                                                                                                                                                                                                                                                                                                                                                                                                                                                                                                                                                                                                                                                                                                                                                                                                                                                                                                                                                                                                                                                                                                                                                                                                                                                                                                                                                                                                                                                                                                                                                                                                          |
| Outer tip to tip: | 51 <sup>2</sup> / <sub>8</sub> "                                                                                                                                                                                                                                                                                                                                                                                                                                                                                                                                                                                                                                                                                                                                                                                                                                                                                                                                                                                                                                                                                                                                                                                                                                                                                                                                                                                                                                                                                                                                                                                                                                                                                                                                                                                                                                                                                                                                                                                                                                                                                               |
| Inner tip to tip: | 12 2/8"                                                                                                                                                                                                                                                                                                                                                                                                                                                                                                                                                                                                                                                                                                                                                                                                                                                                                                                                                                                                                                                                                                                                                                                                                                                                                                                                                                                                                                                                                                                                                                                                                                                                                                                                                                                                                                                                                                                                                                                                                                                                                                                        |
| Boss L/R:         | 7 2/8"   7 2/8"                                                                                                                                                                                                                                                                                                                                                                                                                                                                                                                                                                                                                                                                                                                                                                                                                                                                                                                                                                                                                                                                                                                                                                                                                                                                                                                                                                                                                                                                                                                                                                                                                                                                                                                                                                                                                                                                                                                                                                                                                                                                                                                |

#### Stunning Heifers Running With INAKA, Son Of 51 7/8" Inala (LOT 101) САМР: АЗВ

0 M : 2 F = 2

| TAG / ID:      |
|----------------|
| Microchip no.: |
| Estimated age: |
| Sire:          |
| Dam:           |
| Pregnancy:     |

| Red 32               | HORN MEASURE      | MENTS           |
|----------------------|-------------------|-----------------|
| 900182001844691      | Date measured:    | 14 July 2021    |
| 2 years 2 months     | Age measured:     | 2 years 0 month |
| TT Stud Bull         | Spread:           | 23 4/8"         |
| TT Stud Cow          | Outer tip to tip: | 44 4/8"         |
| Running with         | Inner tip to tip: | 13 4/8"         |
| INAKA LOT101         | Boss L/R:         | 6"   6"         |
| son of 51 7/8" Inala | SCI Score:        | 56 4/8"         |
|                      |                   |                 |

| 0 |                | THE RESERVE OF THE PARTY OF | THE RESIDENCE OF THE PARTY OF T |                  |
|---|----------------|-----------------------------|--------------------------------------------------------------------------------------------------------------------------------------------------------------------------------------------------------------------------------------------------------------------------------------------------------------------------------------------------------------------------------------------------------------------------------------------------------------------------------------------------------------------------------------------------------------------------------------------------------------------------------------------------------------------------------------------------------------------------------------------------------------------------------------------------------------------------------------------------------------------------------------------------------------------------------------------------------------------------------------------------------------------------------------------------------------------------------------------------------------------------------------------------------------------------------------------------------------------------------------------------------------------------------------------------------------------------------------------------------------------------------------------------------------------------------------------------------------------------------------------------------------------------------------------------------------------------------------------------------------------------------------------------------------------------------------------------------------------------------------------------------------------------------------------------------------------------------------------------------------------------------------------------------------------------------------------------------------------------------------------------------------------------------------------------------------------------------------------------------------------------------|------------------|
|   | TAG / ID:      | Pink 14                     | HORN MEASUREM                                                                                                                                                                                                                                                                                                                                                                                                                                                                                                                                                                                                                                                                                                                                                                                                                                                                                                                                                                                                                                                                                                                                                                                                                                                                                                                                                                                                                                                                                                                                                                                                                                                                                                                                                                                                                                                                                                                                                                                                                                                                                                                  | MENTS            |
|   | Microchip no.: | 900182001845853             | Date measured:                                                                                                                                                                                                                                                                                                                                                                                                                                                                                                                                                                                                                                                                                                                                                                                                                                                                                                                                                                                                                                                                                                                                                                                                                                                                                                                                                                                                                                                                                                                                                                                                                                                                                                                                                                                                                                                                                                                                                                                                                                                                                                                 | 12 July 2021     |
|   | Estimated age: | 2 years 0 months            | Age measured:                                                                                                                                                                                                                                                                                                                                                                                                                                                                                                                                                                                                                                                                                                                                                                                                                                                                                                                                                                                                                                                                                                                                                                                                                                                                                                                                                                                                                                                                                                                                                                                                                                                                                                                                                                                                                                                                                                                                                                                                                                                                                                                  | 1 year 10 months |
|   | Sire:          | TT Stud Bull                | Spread:                                                                                                                                                                                                                                                                                                                                                                                                                                                                                                                                                                                                                                                                                                                                                                                                                                                                                                                                                                                                                                                                                                                                                                                                                                                                                                                                                                                                                                                                                                                                                                                                                                                                                                                                                                                                                                                                                                                                                                                                                                                                                                                        | 21 1/8"          |
|   | Dam:           | TT Stud Cow                 | Outer tip to tip:                                                                                                                                                                                                                                                                                                                                                                                                                                                                                                                                                                                                                                                                                                                                                                                                                                                                                                                                                                                                                                                                                                                                                                                                                                                                                                                                                                                                                                                                                                                                                                                                                                                                                                                                                                                                                                                                                                                                                                                                                                                                                                              | 45"              |
|   | Pregnancy:     | Certified in calf to        | Inner tip to tip:                                                                                                                                                                                                                                                                                                                                                                                                                                                                                                                                                                                                                                                                                                                                                                                                                                                                                                                                                                                                                                                                                                                                                                                                                                                                                                                                                                                                                                                                                                                                                                                                                                                                                                                                                                                                                                                                                                                                                                                                                                                                                                              | 16 %"            |
|   |                | Thaba Tholo stud            | Boss L/R:                                                                                                                                                                                                                                                                                                                                                                                                                                                                                                                                                                                                                                                                                                                                                                                                                                                                                                                                                                                                                                                                                                                                                                                                                                                                                                                                                                                                                                                                                                                                                                                                                                                                                                                                                                                                                                                                                                                                                                                                                                                                                                                      | 6 4/8"   6 4/8"  |
|   |                | bull - late term            | SCI Score:                                                                                                                                                                                                                                                                                                                                                                                                                                                                                                                                                                                                                                                                                                                                                                                                                                                                                                                                                                                                                                                                                                                                                                                                                                                                                                                                                                                                                                                                                                                                                                                                                                                                                                                                                                                                                                                                                                                                                                                                                                                                                                                     | 58"              |

CAMP: A3B Stunning Heifers Running With INAKA, Son Of 51 7/8" Inala (LOT 101)

TA Mi Est Sir Da Pre 0 M : 2 F = 2

| TAG / ID:      |
|----------------|
| Microchip no.: |
| Estimated age: |
| Sire:          |
| Dam:           |
| Pregnancy:     |

| White 33             | H  |
|----------------------|----|
| 900182001844692      | D  |
| 2 years 0 months     | A  |
| TT Stud Bull         | Sp |
| TT Stud Cow          | O  |
| Running with         | In |
| INAKA LOT101         | В  |
| son of 51 7/8" Inala | S  |

| HORN MEASUREN     | MENTS            |
|-------------------|------------------|
| Date measured:    | 14 July 2021     |
| Age measured:     | 1 year 10 months |
| pread:            | 20 4/8"          |
| Outer tip to tip: | 48 4/8"          |
| nner tip to tip:  | 12 %"            |
| Boss L/R:         | 6"   6"          |
| CI Score:         | 60 4/8"          |

| G/ID:        | Yellow 30     |
|--------------|---------------|
| crochip no.: | 90018200184   |
| timated age: | 2 years 0 mor |
| e:           | TT Stud Bull  |
| ım:          | TT Stud Cow   |
| egnancy:     | Running with  |
|              | INAKA LOT     |
|              | CF1 7/0       |