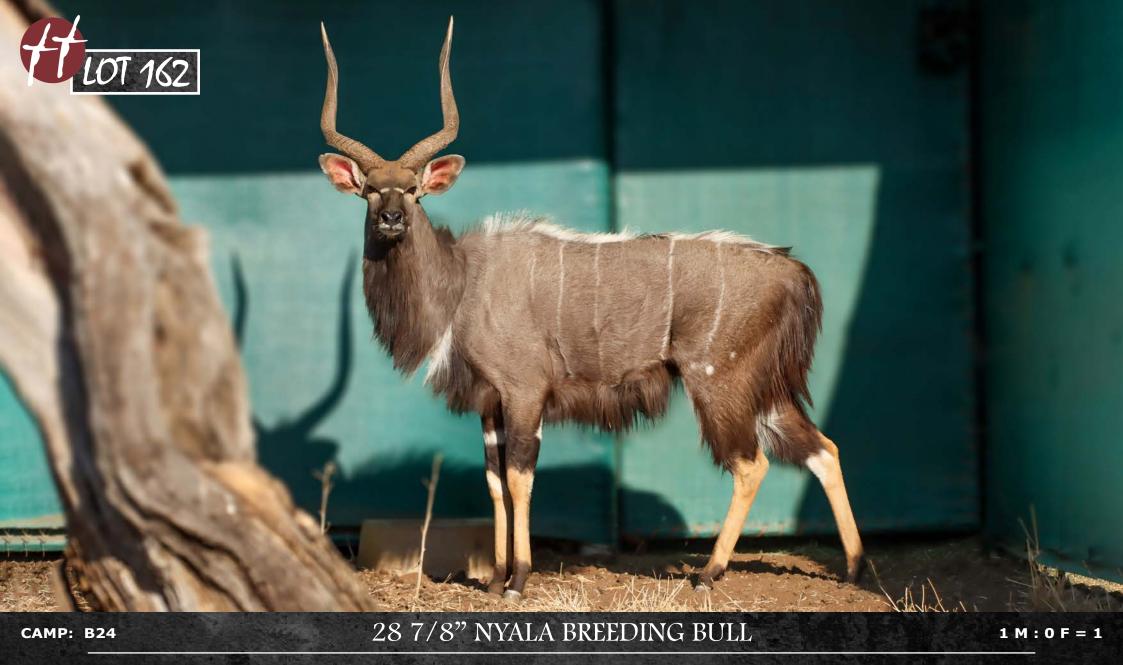

103     |  |



| <b>JOHNSON</b> |   |
|----------------|---|
| WZ             |   |
|                | Ħ |

**Z614** 

Z425 HONDERD Z183

UNK UNK



## 31 4/8" Zambian Sable Cow

TAG / ID: Yellow 12 | Z1229  $0 M : 1 F = 1^{+1}$ 

Microchip no.: 991001002265866

Birth date: 28 October 2014 Age on auction: 6 years 10 months

Sire: Western Zambian RED | R4

Dam: 32 6/8" Hope Bloodline: Zambian

MC DNA: Ikelenge, Kafue and Luangwe, ZAM

Nuclear: 58% Zambian | 37% Southern
Pregnancy: Running with 51 5/8" Mackenzie

**HORN MEASUREMENTS** 

Date measured: 21 June 2021

Age measured: 6 years 7 months

Horn length (L/R): 30 4/8" | 31 4/8"

Spread: 12"

**REMARKS:** 

Sells with heifer calf sired by Rion, son of Casanova.

**PEDIGREE** 



RED WZ



Z5 HOPE ———

Check

Check

CAMP: A6

UNK Check



TAG / ID: None

Microchip no.: 900182001843847

Estimated age: 7 - 8 years

Remarks: Stunning breeding bull.

#### **HORN MEASUREMENTS**

Date measured: 15 July 2021

Horn length (L/R): 28 7/8" | 28 7/8" | 28 7/8" | 8 4/8"

Spread: 15 1/8"





CAMP: D2

Steenbuck Breeding Pair

1 M: 1 F = 2

TAG / ID: None

Sex 1 Male, 1 Female

Age category: Adult

Remarks: Breeding pair



## 35 2/8" Golden Oryx Bull

1 M: 0 F = 1

TAG / ID: Age:

Date measured:

Remarks:

Green 22 5-6 years 15 July 2021 Stunning bull with a beautiful spread.

#### **HORN MEASUREMENTS**

Horn length (L/R): 35 2/8" 35 2/8" 7" Base (L/R): Rings (L/R): 27 26 Horn tip length (L/R): 18 2/8" 19 7/8" Spread: 21"



TAG / ID: Purple 1 - 3

Sex Females

Age category: Adult

Remarks: Vibrant young ewes







**CAMP: TK9** 

##