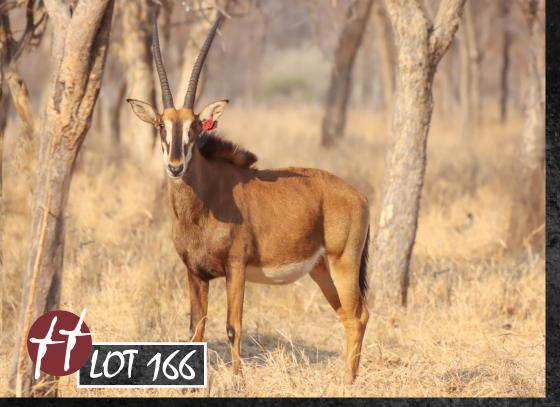

CAMP: A6

UNK Check



TAG / ID: None

Microchip no.: 900182001843847

Estimated age: 7 - 8 years

Remarks: Stunning breeding bull.

#### **HORN MEASUREMENTS**

Date measured: 15 July 2021

Horn length (L/R): 28 7/8" | 28 7/8" | 28 7/8" | 8 4/8"

Spread: 15 1/8"





CAMP: D2

Steenbuck Breeding Pair

1 M: 1 F = 2

TAG / ID: None

Sex 1 Male, 1 Female

Age category: Adult

Remarks: Breeding pair



## 35 2/8" Golden Oryx Bull

1 M: 0 F = 1

TAG / ID: Age:

Date measured:

Remarks:

Green 22 5-6 years 15 July 2021 Stunning bull with a beautiful spread.

#### **HORN MEASUREMENTS**

Horn length (L/R): 35 2/8" 35 2/8" 7" Base (L/R): Rings (L/R): 27 26 Horn tip length (L/R): 18 2/8" 19 7/8" Spread: 21"



TAG / ID: Purple 1 - 3

Sex Females

Age category: Adult

Remarks: Vibrant young ewes







**CAMP: TK9** 

## Parcel of 2 Intermediate Sable Cows With Calves At Foot

 $0 M : 2 F = 2^{+2}$ 

Red 48 | S1116 TAG / ID: 900182001845015 Microchip no.: Birth date: 3 March 2018 Age on auction:

Glossy Sire:

Green 43 - Lot 171 Dam:

Bloodline: Intermediate

Pregnancy:

#### HORN MEASUREMENTS

22 June 2021 Date measured:

3 years 3 months Age measured:

Horn length (L/R): 26" 25 4/8"

Base (L/R):

7"

25

8 2/8"

Rings (L/R): 25 Tips (L/R): 8 2/8"

12" Spread:

3 years 6 months Running with 51 1/8" Y881

**GLOSSY** 

TAG / ID: Red 49 | S1108 Microchip no.: 900182001845012

Birth date: 24 January 2018 Age on auction: 3 years 7 months

Bloodline: Intermediate

Running with Pregnancy: 51 1/8" Y881 | BZN son

#### HORN MEASUREMENTS

Spread:

Date measured: 22 June 2021 Age measured: 3 y