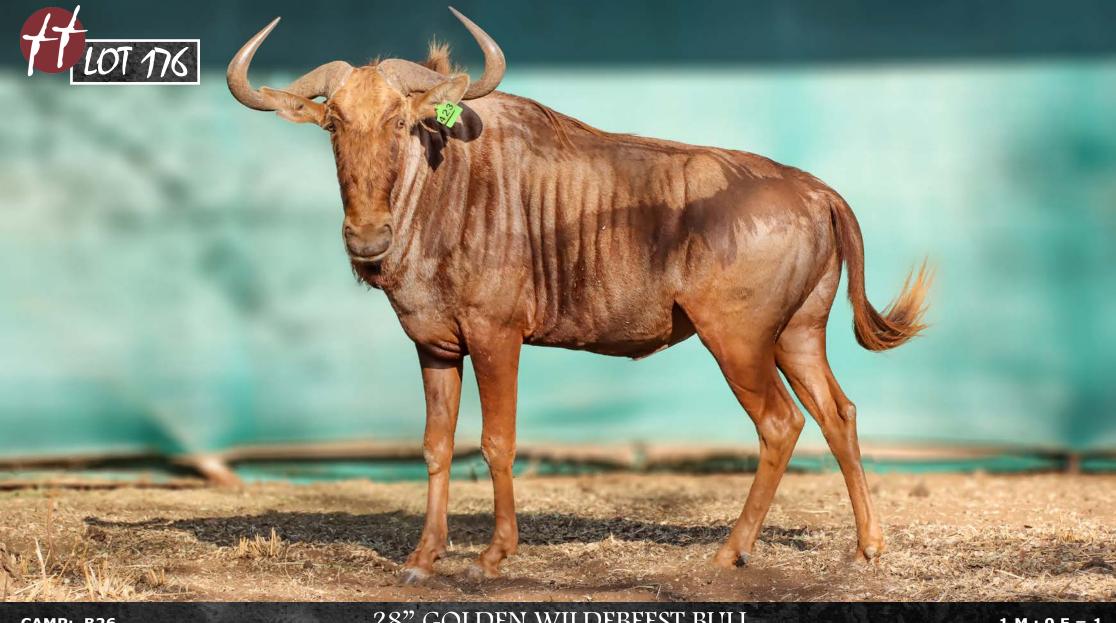

7"

 Base (L/R):
 7" | 7"

 Rings (L/R):
 39 | 39

 Tips (L/R):
 8 5/8" | 7 7/8"

 Spread:
 12"

TAG / ID: Orange 38 | S786 M/chip no.: 900182001430522 Birth date: 11 December 2012 8 years 9 months Age: Sire: Veld bull - S715 S529 Dam: Bloodline: Southern (90%) Running with Y881 Pregnancy:

Sells with calf

ns Ho 5 Ba Ri ) Ti (881 Sp

## HORN MEASUREMENTS

Date measured: 22 June 2021 Age measured: 8 years 6 months Horn length (L/R): 32 6/8" | 32 4/8" 7" Base (L/R): 42 Rings (L/R): 42 9" 9" Tips (L/R): Spread: 12

 $0 M : 2 F = 2^{+2}$ 

Running with 51 1/8" Y881, BZN son - Lot 28

Remarks:



TAG / ID: Age:

None Adult

Remarks:

Impressive Red Hartebeest bull.

#### **HORN MEASUREMENTS**

Date measured: 15 July 2021

Horn length (L/R): 21 7/8" 21 4/8" 11" 11" Base (L/R):

4 7/8" Spread:



## 28" GOLDEN WILDEBEEST BULL

1 M: 0 F = 1

TAG / ID: GREEN 423

Microchip No.: None Estimated Age: 5-6 years

### **HORN MEASUREMENTS:**

Spread: 28" Inner T-T: 16 7/8" SCI: 79 4/8" Outer T-T: 52 4/8"

Horn length: 26" | 26 4/8" Base (L/R): 13 4/8" | 13 4/8"



28" GOLDEN WILDEBEEST BULL

1 M: 0 F = 1

TAG / ID: GREEN 425

Microchip No.: None Estimated Age: 5 years **HORN MEASUREMENTS:** 

Spread: 25 2/8" Inner T-T: 15 4/8" 75" SCI: Outer T-T: 48 4/8"

Horn length: 24" | 24 4/8" Base (L/R): 13 2/8" | 13 2/8"



## 27 1/8" GOLDEN WILDEBEEST BULL

1 M: 0 F = 1

TAG / ID: GREEN 13

Microchip No.: None Estimated Age: 5 years

#### **HORN MEASUREMENTS:**

 Spread:
 27 1/8"
 Inner T-T:
 17"

 SCI:
 77"
 Outer T-T:
 51"

 Horn length:
 26" | 25"
 Base (L/R):
 13" | 13"



TAG / ID:

GREEN 426