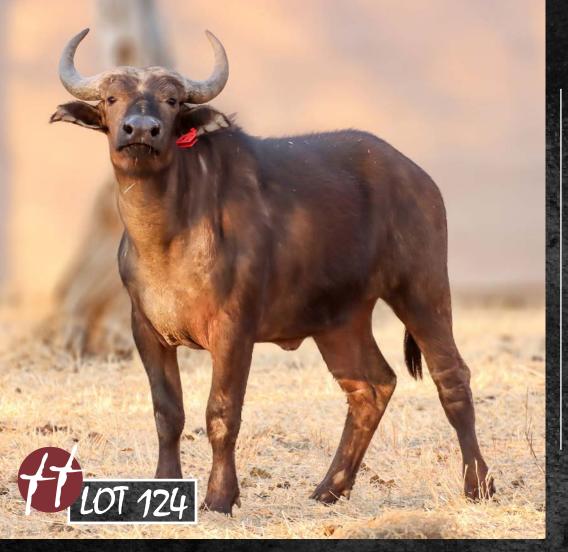

# 32 1/8" BUFFALO COW & CALF

White 42 TAG / ID:

 $0 M : 1 F = 1^{+1}$ 

CAMP: A28A 900182001845105

Estimated age: 7 years

Thaba Tholo Stud Bull Sire: Thaba Tholo Stud Cow Dam:

Open Pregnancy:

#### HORN MEASUREMENTS

Date measured: 14 July 2021

Age measured: 7 years 32 1/8" Spread: 65 %" Outer tip to tip: 18 %" Inner tip to tip:

8 4/8" | 8 4/8" Boss L/R:

SCI Score: 82 %"

#### **REMARKS:**

A beautiful 32 1/8" cow sells with heifer calf at foot.