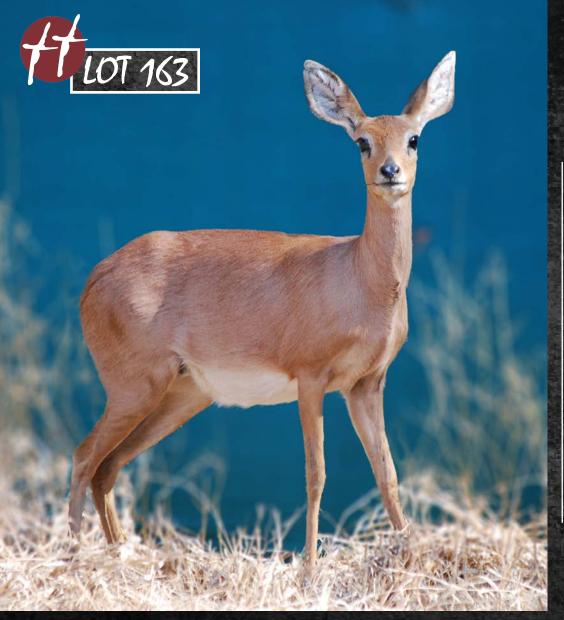

o.: 991001002265866

Birth date: 28 October 2014 Age on auction: 6 years 10 months

Sire: Western Zambian RED | R4

Dam: 32 6/8" Hope Bloodline: Zambian

MC DNA: Ikelenge, Kafue and Luangwe, ZAM

Nuclear: 58% Zambian | 37% Southern
Pregnancy: Running with 51 5/8" Mackenzie

**HORN MEASUREMENTS** 

Date measured: 21 June 2021

Age measured: 6 years 7 months

Horn length (L/R): 30 4/8" | 31 4/8"

Spread: 12"

**REMARKS:** 

Sells with heifer calf sired by Rion, son of Casanova.

**PEDIGREE** 



RED WZ



Z5 HOPE ———

Check

Check

CAMP: A6

UNK Check



TAG / ID: None

Microchip no.: 900182001843847

Estimated age: 7 - 8 years

Remarks: Stunning breeding bull.

#### **HORN MEASUREMENTS**

Date measured: 15 July 2021

Horn length (L/R): 28 7/8" | 28 7/8" | 28 7/8" | 8 4/8"

Spread: 15 1/8"





CAMP: D2

Steenbuck Breeding Pair

1 M: 1 F = 2

TAG / ID: None

Sex 1 Male, 1 Female

Age category: Adult

Remarks: Breeding pair



## 35 2/8" Golden Oryx Bull

1 M: 0 F = 1

TAG / ID: Age:

Date measured:

Remarks:

Green 22 5-6 years 15 July 2021 Stunning bull with a beautiful spread.

#### **HORN MEASUREMENTS**

Horn length (L/R): 35 2/8" 35 2/8" 7" Base (L/R): Rings (L/R): 27 26 Horn tip length (L/R): 18 2/8" 19 7/8" Spread: 21"



TAG / ID: Purple 1 - 3

Sex Females

Age category: Adult

Remarks: Vibrant young ewes







**CAMP: TK9** 

## Parcel of 2 Intermediate Sable Cows With Calves At Foot

 $0 M : 2 F = 2^{+2}$ 

Red 48 | S1116 TAG / ID: 900182001845015 Microchip no.: Birth date: 3 March 2018 Age on auction:

Glossy Sire:

Green 43 - Lot 171 Dam:

Bloodline: Intermediate