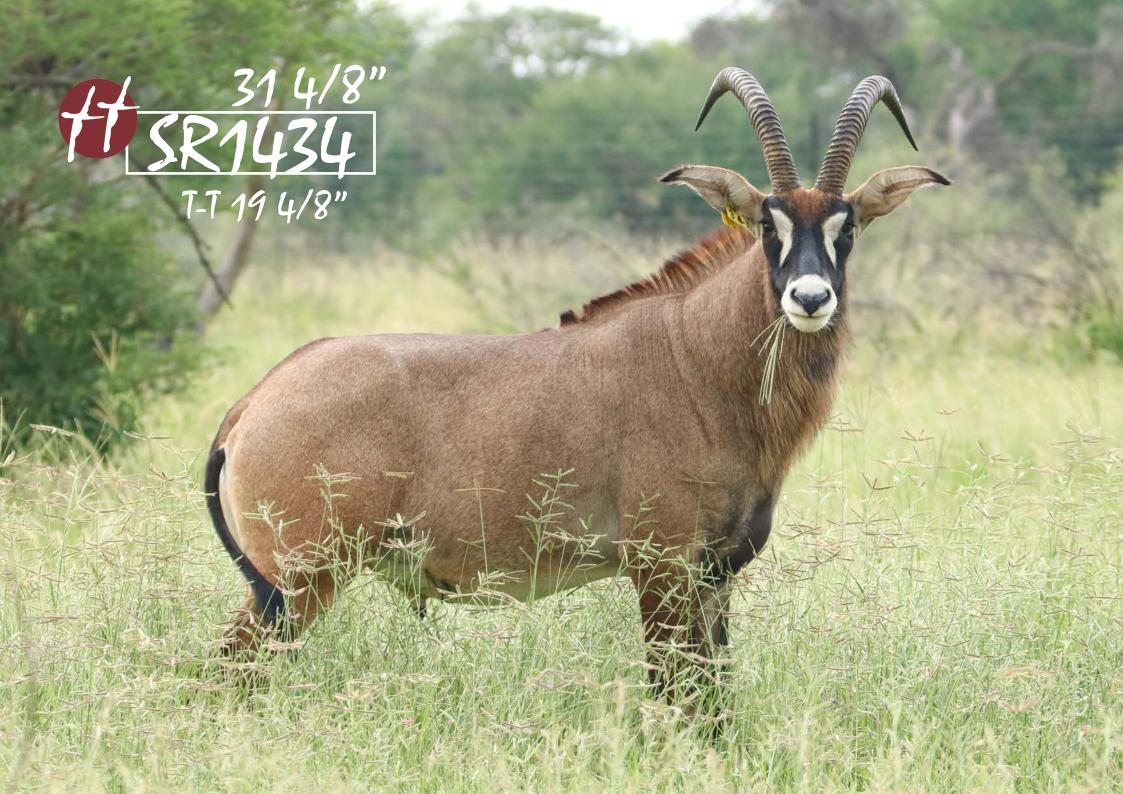

# 31 2/8" Southern Roan Bull

1 M: 0 F = 1

CAMP: A26B

TAG / ID: DUSTIN | A4
Microchip no.: 4C494A7120

Age on auction: 8 years 0 months

Sire: 32 2/8" Handsome Harry

Bloodline: Southern MC DNA: East/Central

Scrotum circum.: 25 cm

#### **HORN MEASUREMENTS**

Date measured: 13 August 2021
Age measured: 7 years 11 months
Horn length (L/R): 31 2/8" | 31"

Base (L/R): 9" 9"
Rings (L/R): 34 34
Tips (L/R): 5 4/8" 5 4/8"

Spread: 12 4/8"

#### SIRE: 32 2/8" HANDSOME HARRY