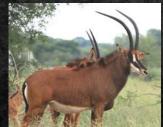

# 36 2/8" Zambian Sable Cow

TAG / ID: Orange 6 | Z873

Microchip no.: 7110347974 Birth date: 10 February

Birth date: 10 February 2012 Age on auction: 9 years 7 months

Sire: Riaan
Dam: 32 2/8" Xena
Bloodline: Zambian

Nuclear: 76% Zam | 7% South | 5% East

Pregnancy: Running with 50 6/8" Dingane Lot 10

#### **HORN MEASUREMENTS**

Date measured: 21 June 2021

Age measured: 9 years 4 months

Horn length (L/R): 36 2/8" | 35 2/8" Base (L/R): 7 2/8" | 7 2/8" Rings (L/R): 35 | 34 Tips (L/R): 10 2/8" | 10 5/8"

Spread: 15"

**REMARKS:** 

Sells with 3 month old bull calf sired by Motuna.