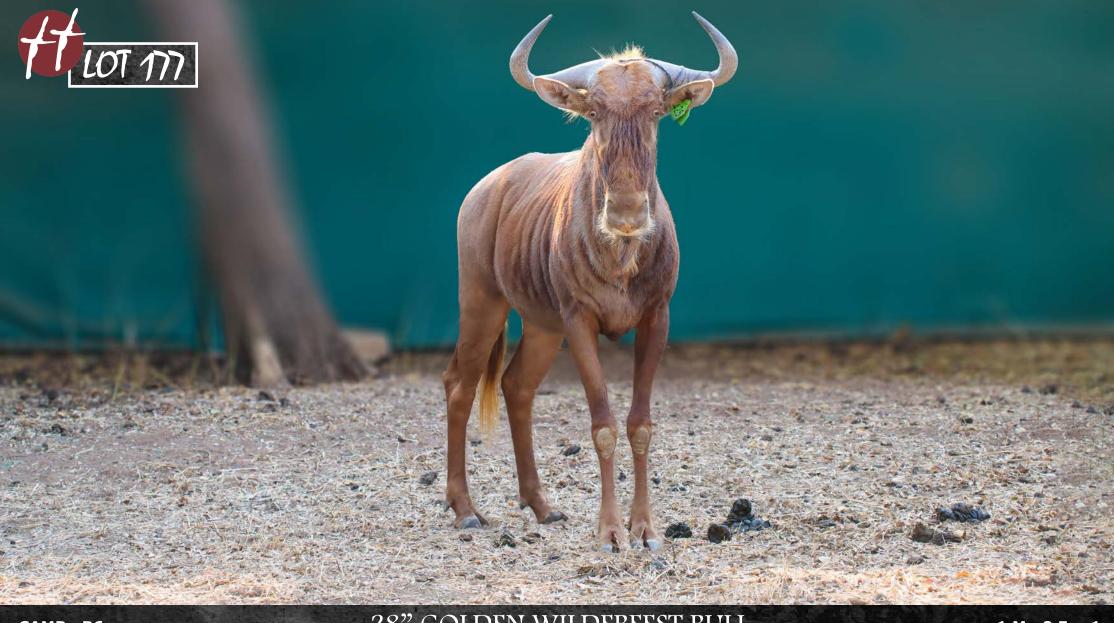

nning with Y881 Pregnancy:

Sells with calf

ns Ho 5 Ba Ri ) Ti (881 Sp

## HORN MEASUREMENTS

Date measured: 22 June 2021 Age measured: 8 years 6 months Horn length (L/R): 32 6/8" | 32 4/8" 7" Base (L/R): 42 Rings (L/R): 42 9" 9" Tips (L/R): Spread: 12

 $0 M : 2 F = 2^{+2}$ 

Running with 51 1/8" Y881, BZN son - Lot 28

Remarks:



TAG / ID: Age:

None Adult

Remarks:

Impressive Red Hartebeest bull.

#### **HORN MEASUREMENTS**

Date measured: 15 July 2021

Horn length (L/R): 21 7/8" 21 4/8" 11" 11" Base (L/R):

4 7/8" Spread:



## 28" GOLDEN WILDEBEEST BULL

1 M: 0 F = 1

TAG / ID: GREEN 423

Microchip No.: None Estimated Age: 5-6 years

### **HORN MEASUREMENTS:**

Spread: 28" Inner T-T: 16 7/8" SCI: 79 4/8" Outer T-T: 52 4/8"

Horn length: 26" | 26 4/8" Base (L/R): 13 4/8" | 13 4/8"



28" GOLDEN WILDEBEEST BULL

1 M: 0 F = 1

TAG / ID: GREEN 425

Microchip No.: None Estimated Age: 5 years **HORN MEASUREMENTS:** 

Spread: 25 2/8" Inner T-T: 15 4/8" 75" SCI: Outer T-T: 48 4/8"

Horn length: 24" | 24 4/8" Base (L/R): 13 2/8" | 13 2/8"



## 27 1/8" GOLDEN WILDEBEEST BULL

1 M: 0 F = 1

TAG / ID: GREEN 13

Microchip No.: None Estimated Age: 5 years

#### **HORN MEASUREMENTS:**

 Spread:
 27 1/8"
 Inner T-T:
 17"

 SCI:
 77"
 Outer T-T:
 51"

 Horn length:
 26" | 25"
 Base (L/R):
 13" | 13"



TAG / ID:

GREEN 426

Microchip No.: None Estimated Age: 5-6 years

#### **HORN MEASUREMENTS:**

Spread: 26 4/8" Inner T-T SCI: 75" Outer T-T

Horn length: 25" | 24 4/8"

Inner T-T: 16 2/8"

Outer T-T: 49 4/8"

Base (L/R): 12 6/8" | 12 6/8"



CAMP: E1

#### GROUP OF GOLDEN WILDEBEES