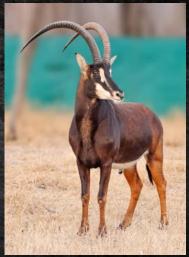

# 45 2/8" SON OF INALA

TAG / ID: INAKA | Blue 50

Microchip no.: 7110405B74

1 December 2015 5 years 9 months 1 M: 0 F = 1

CAMP: A3B

Sire: 51 7/8" Inala

Dam: Thaba Tholo Stud Cow

**HORN MEASUREMENTS** 

Date measured: 15 July 2021

Age measured: 5 years 7 months

Spread: 45 2/8"

Outer tip to tip: 87 5/8

Inner tip to tip: 33 6/8

Boss L/R: 14 4/8" | 14 4/8"

SCI Score: 116 %"

**REMARKS:** 

Birth date:

Age on auction:

He's big and has great attitude. He is sired by legendary 51 7/8" Inala. With this genetic support, he will definitly make an impact on your buffalo herd.

**SIRE: 51 7/8" INALA** 