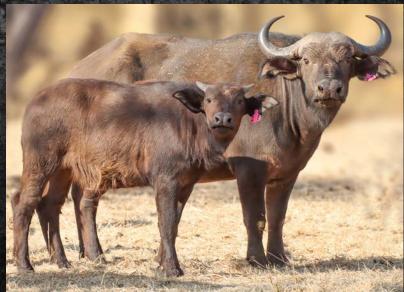

# 32 1/8" BUFFALO COW & CALF

White 42 TAG / ID:

 $0 M : 1 F = 1^{+1}$ 

CAMP: A28A 900182001845105

Estimated age: 7 years

Thaba Tholo Stud Bull Sire: Thaba Tholo Stud Cow Dam:

Open Pregnancy:

#### HORN MEASUREMENTS

Date measured: 14 July 2021

Age measured: 7 years 32 1/8" Spread: 65 %" Outer tip to tip: 18 %" Inner tip to tip:

8 4/8" | 8 4/8" Boss L/R:

SCI Score: 82 %"

#### **REMARKS:**

A beautiful 32 1/8" cow sells with heifer calf at foot.

#### HEIFER CALF WHITE 42