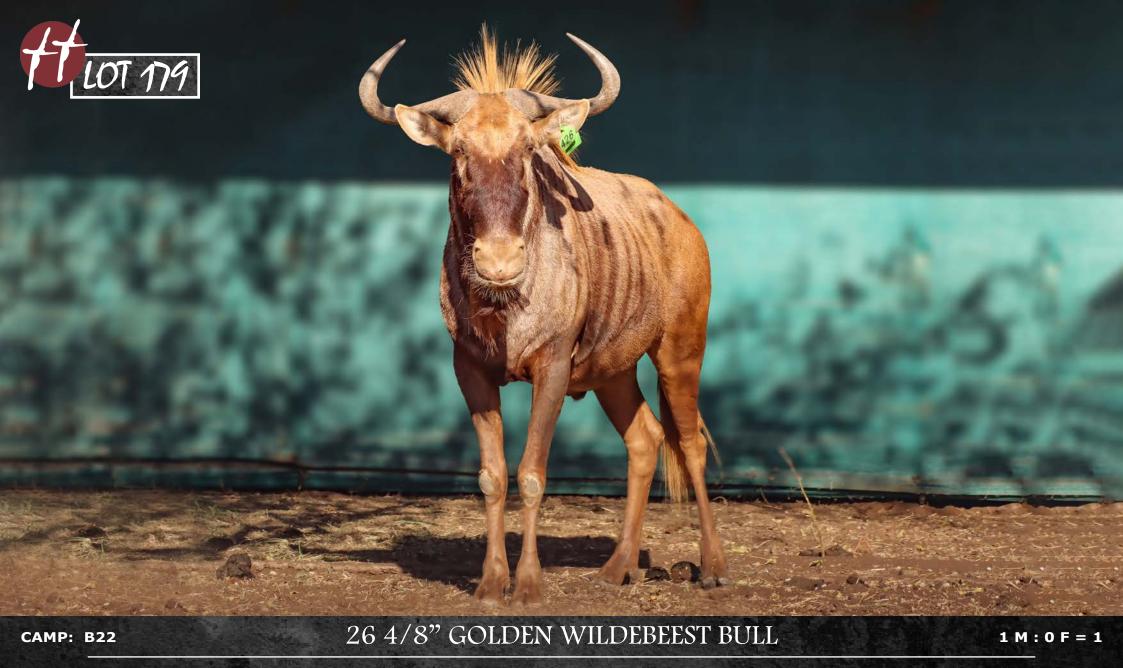

/R):

4 7/8" Spread:



## 28" GOLDEN WILDEBEEST BULL

1 M: 0 F = 1

TAG / ID: GREEN 423

Microchip No.: None Estimated Age: 5-6 years

### **HORN MEASUREMENTS:**

Spread: 28" Inner T-T: 16 7/8" SCI: 79 4/8" Outer T-T: 52 4/8"

Horn length: 26" | 26 4/8" Base (L/R): 13 4/8" | 13 4/8"



28" GOLDEN WILDEBEEST BULL

1 M: 0 F = 1

TAG / ID: GREEN 425

Microchip No.: None Estimated Age: 5 years **HORN MEASUREMENTS:** 

Spread: 25 2/8" Inner T-T: 15 4/8" 75" SCI: Outer T-T: 48 4/8"

Horn length: 24" | 24 4/8" Base (L/R): 13 2/8" | 13 2/8"



## 27 1/8" GOLDEN WILDEBEEST BULL

1 M: 0 F = 1

TAG / ID: GREEN 13

Microchip No.: None Estimated Age: 5 years

#### **HORN MEASUREMENTS:**

 Spread:
 27 1/8"
 Inner T-T:
 17"

 SCI:
 77"
 Outer T-T:
 51"

 Horn length:
 26" | 25"
 Base (L/R):
 13" | 13"



TAG / ID:

GREEN 426

Microchip No.: None Estimated Age: 5-6 years

#### **HORN MEASUREMENTS:**

Spread: 26 4/8" Inner T-T SCI: 75" Outer T-T

Horn length: 25" | 24 4/8"

Inner T-T: 16 2/8"

Outer T-T: 49 4/8"

Base (L/R): 12 6/8" | 12 6/8"



CAMP: E1

#### GROUP OF GOLDEN WILDEBEEST COWS Date measured:15 July 0 M : 5 F = 5

10 4/8"

**GREEN 23** 

| GREEN 2/     |                     | GREEN 38     |                  |
|--------------|---------------------|--------------|------------------|
| Estimated ag | e: 2 years          | Estimated ag | e: 2-3 years     |
| Pregnancy:   | Open                | Pregnancy:   | Mid term         |
| Sex:         | Female              | Sex:         | Female           |
| HORN MEA     | SUREMENTS:          | HORN MEAS    | <b>UREMENTS:</b> |
| Spread