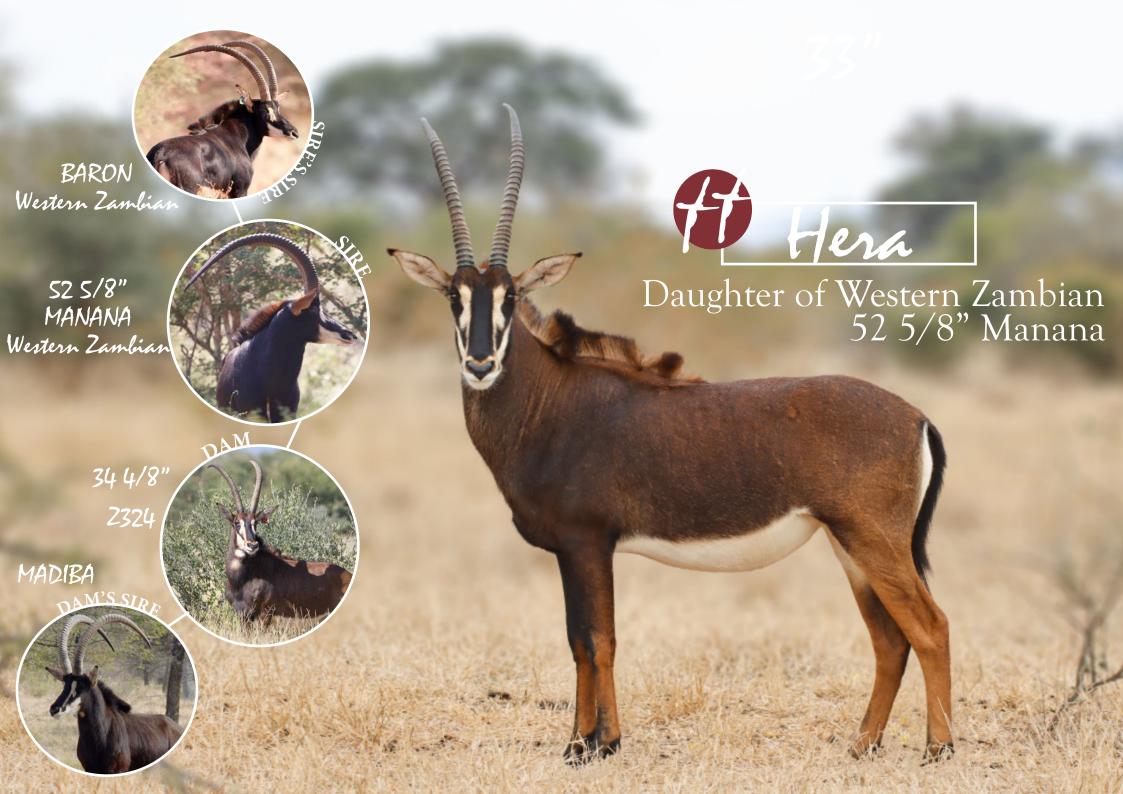

## 29 6/8" Zambian Sable Cow

TAG / ID: White  $32 \mid Z1782$  **0 M : 1 F = 1<sup>+1</sup>** Microchip no.: 900182001844179 **CAMP: B32** 

Birth date: 06 March 2018 Age on auction: 3 years 6 months

Sire: 52 5/8" Manana Western Zambian Dam: 34 \(\frac{4}{8}\)" Z324 - Madiba daughter

Bloodline: Zambian Pregnancy: Open

#### HORN MEASUREMENTS

Date measured: 21 June 2021

Age measured: 3 years 3 months

Horn length (L/R): 29 2/8" | 29 6/8" Base (L/R): 7 2/8" | 7 2/8" Rings (L/R): 29 | 29 Tips (L/R): 9" | 9"

Spread: 9<sup>3</sup>

#### **REMARKS:**

Sells with 4 month old heifer calf sired by Western Zambian 53 2/8" Woza.

#### PEDIGREE

Western Zambian MANANA 52 5/8"

BARON UNK
WZ UNK

Y15 WZ UNK

MADIBA — 34 4/8" Z324

 $Z197 - \frac{Z36}{Z109}$ 

**Z**5

**Z8** 