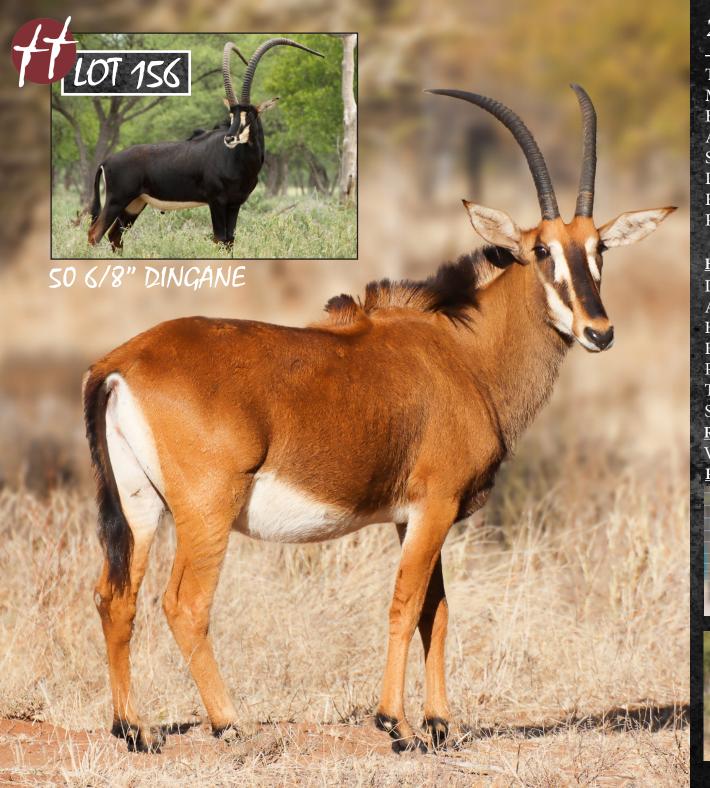

# 36 2/8" Zambian Sable Cow

TAG / ID: Orange 6 | Z873

Microchip no.: 7110347974 Birth date: 10 February

Birth date: 10 February 2012 Age on auction: 9 years 7 months

Sire: Riaan
Dam: 32 2/8" Xena
Bloodline: Zambian

Nuclear: 76% Zam | 7% South | 5% East

Pregnancy: Running with 50 6/8" Dingane Lot 10

#### **HORN MEASUREMENTS**

Date measured: 21 June 2021

Age measured: 9 years 4 months

Horn length (L/R): 36 2/8" | 35 2/8" Base (L/R): 7 2/8" | 7 2/8" Rings (L/R): 35 | 34 Tips (L/R): 10 2/8" | 10 5/8"

Spread: 15"

**REMARKS:** 

Sells with 3 month old bull calf sired by Motuna.