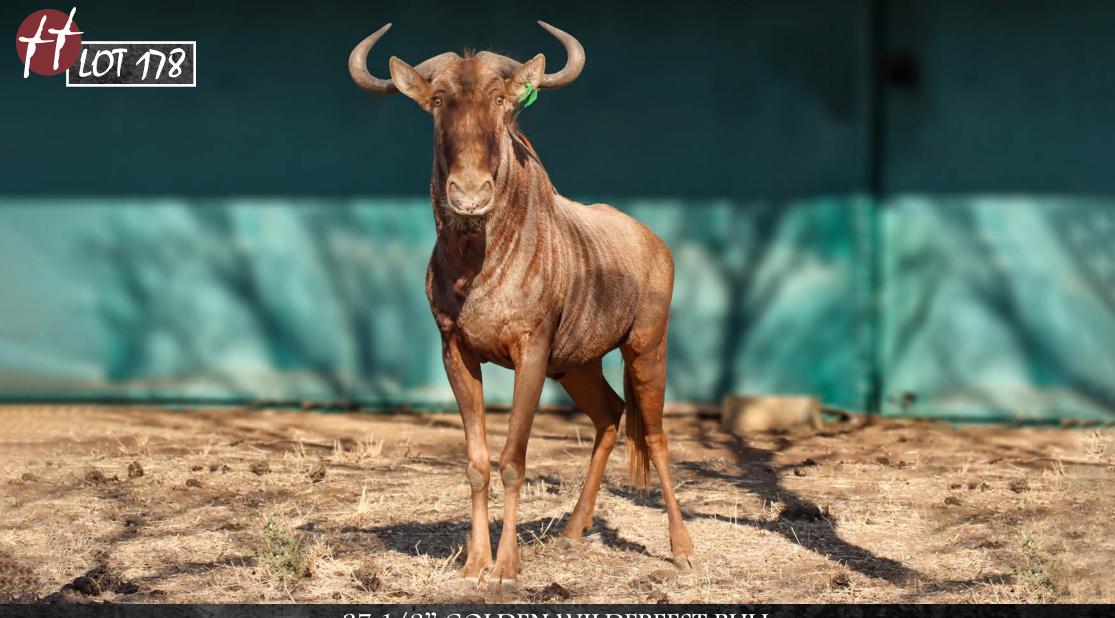

$0 M : 2 F = 2^{+2}$ 

Running with 51 1/8" Y881, BZN son - Lot 28

Remarks:



TAG / ID: Age:

None Adult

Remarks:

Impressive Red Hartebeest bull.

#### **HORN MEASUREMENTS**

Date measured: 15 July 2021

Horn length (L/R): 21 7/8" 21 4/8" 11" 11" Base (L/R):

4 7/8" Spread:



## 28" GOLDEN WILDEBEEST BULL

1 M: 0 F = 1

TAG / ID: GREEN 423

Microchip No.: None Estimated Age: 5-6 years

### **HORN MEASUREMENTS:**

Spread: 28" Inner T-T: 16 7/8" SCI: 79 4/8" Outer T-T: 52 4/8"

Horn length: 26" | 26 4/8" Base (L/R): 13 4/8" | 13 4/8"



28" GOLDEN WILDEBEEST BULL

1 M: 0 F = 1

TAG / ID: GREEN 425

Microchip No.: None Estimated Age: 5 years **HORN MEASUREMENTS:** 

Spread: 25 2/8" Inner T-T: 15 4/8" 75" SCI: Outer T-T: 48 4/8"

Horn length: 24" | 24 4/8" Base (L/R): 13 2/8" | 13 2/8"



## 27 1/8" GOLDEN WILDEBEEST BULL

1 M: 0 F = 1

TAG / ID: GREEN 13

Microchip No.: None Estimated Age: 5 years

#### **HORN MEASUREMENTS:**

 Spread:
 27 1/8"
 Inner T-T:
 17"

 SCI:
 77"
 Outer T-T:
 51"

 Horn length:
 26" | 25"
 Base (L/R):
 13" | 13"



TAG / ID:

GREEN 426

Microchip No.: None Estimated Age: 5-6 years

#### **HORN MEASUREMENTS:**

Spread: 26 4/8" Inner T-T SCI: 75" Outer T-T

Horn length: 25" | 24 4/8"

Inner T-T: 16 2/8"

Outer T-T: 49 4/8"

Base (L/R): 12 6/8" | 12 6/8"



CAMP: E1

#### GROUP OF GOLDEN WILDEBEEST COWS Date measured:15 July 0 M : 5 F = 5

10 4/8"

**GREEN 23** 

| GREEN 2/     |                     | GREEN 38     |                  |
|--------------|---------------------|--------------|------------------|
| Estimated ag | e: 2 years          | Es