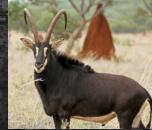

## 50 7/8" Zambian Sable Bull

Blue 10 | Z1111 TAG / ID: 1 M: 0 F = 1 CAMP: Microchip no.: 991001002266067 A25B Birth date: 22 December 2013

Age on auction: 7 years 8 months

50" Wiele Sire:

Z796 | W97 - Daughter of Paradys Dam:

Bloodline: Zambian

MC DNA: Ikelenge, Kafue & Luangwe, Zambia

Nuclear: 86% Zambian

#### **HORN MEASUREMENTS**

Date measured: 25 June 2021 Age measured:

7 years 6 months

Horn length (L/R): 50 7/8" 50 4/8" Base (L/R): 9 6/8" 9 6/8" Rings (L/R): 48 49 Tips (L/R): 15" 15"

21 2/8" Spread:

#### **REMARKS:**

Impressive son of 50" Wiele. Proven breeding bull.

**Z796** 