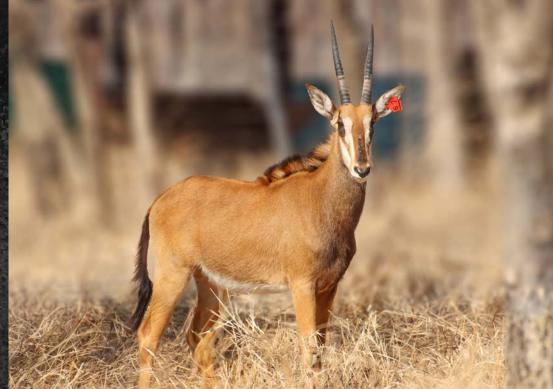

# 31 2/8" Southern Roan Bull

1 M: 0 F = 1

CAMP: A26B

TAG / ID: DUSTIN | A4
Microchip no.: 4C494A7120

Age on auction: 8 years 0 months

Sire: 32 2/8" Handsome Harry

Bloodline: Southern MC DNA: East/Central

Scrotum circum.: 25 cm

#### **HORN MEASUREMENTS**

Date measured: 13 August 2021
Age measured: 7 years 11 months
Horn length (L/R): 31 2/8" | 31"

Base (L/R): 9" 9"
Rings (L/R): 34 34
Tips (L/R): 5 4/8" 5 4/8"

Spread: 12 4/8"

#### SIRE: 32 2/8" HANDSOME HARRY