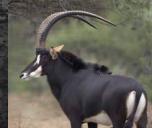

# 45 2/8" SON OF INALA

TAG / ID: INAKA | Blue 50

Microchip no.: 7110405B74

1 December 2015 5 years 9 months 1 M: 0 F = 1

CAMP: A3B

Sire: 51 7/8" Inala

Dam: Thaba Tholo Stud Cow

**HORN MEASUREMENTS** 

Date measured: 15 July 2021

Age measured: 5 years 7 months

Spread: 45 2/8"

Outer tip to tip: 87 5/8

Inner tip to tip: 33 6/8

Boss L/R: 14 4/8" | 14 4/8"

SCI Score: 116 %"

**REMARKS:** 

Birth date:

Age on auction:

He's big and has great attitude. He is sired by legendary 51 7/8" Inala. With this genetic support, he will definitly make an impact on your buffalo herd.

**SIRE: 51 7/8" INALA** 