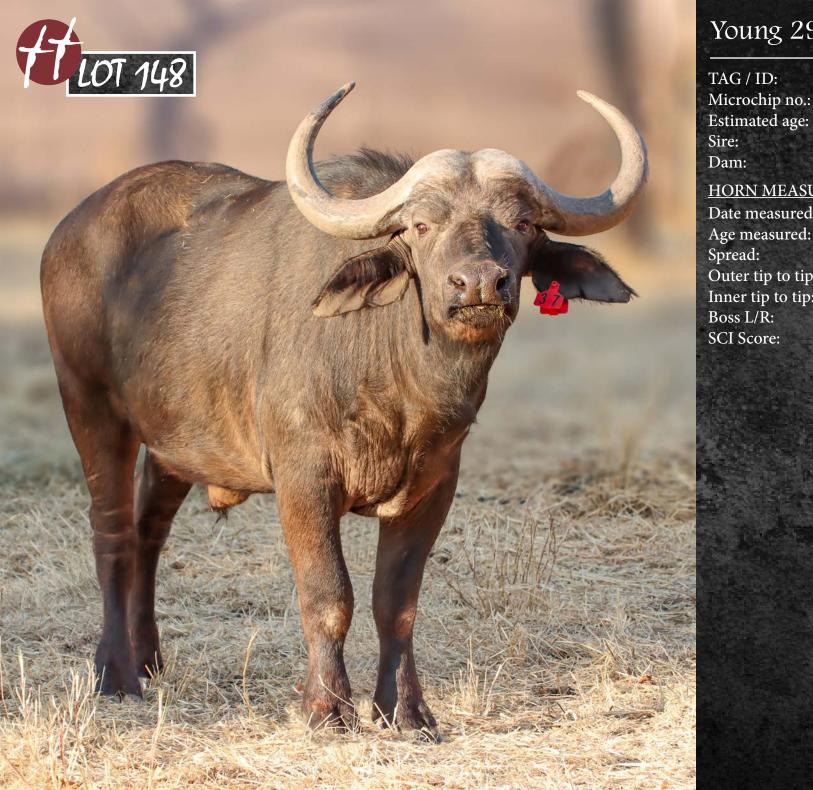

# 3~in~1: 27 4/8" BUFFALO COW

TAG / ID: Green 25

Microchip no.: 900182001843937

0 M : 1 F = 1<sup>+1</sup>
CAMP: A2A

Estimated age: 6 years

Sire: Thaba Tholo Stud Bull
Dam: Thaba Tholo Stud Cow
Pregnancy: Certified in calf - mid term

In calf to Thaba Tholo Stud Bull

#### HORN MEASUREMENTS

Date measured: 12 July 2021

Age measured: 6 years
Spread: 27 \(^4\s^\)
Outer tip to tip: 60"
Inner tip to tip: 21"
Boss L/R: 8" \(^8\)
SCI Score: 76"

#### **REMARKS:**

A 3-in-1 combination. Sells with an impressive bull calf.

#### BULL CALF YELLOW 25