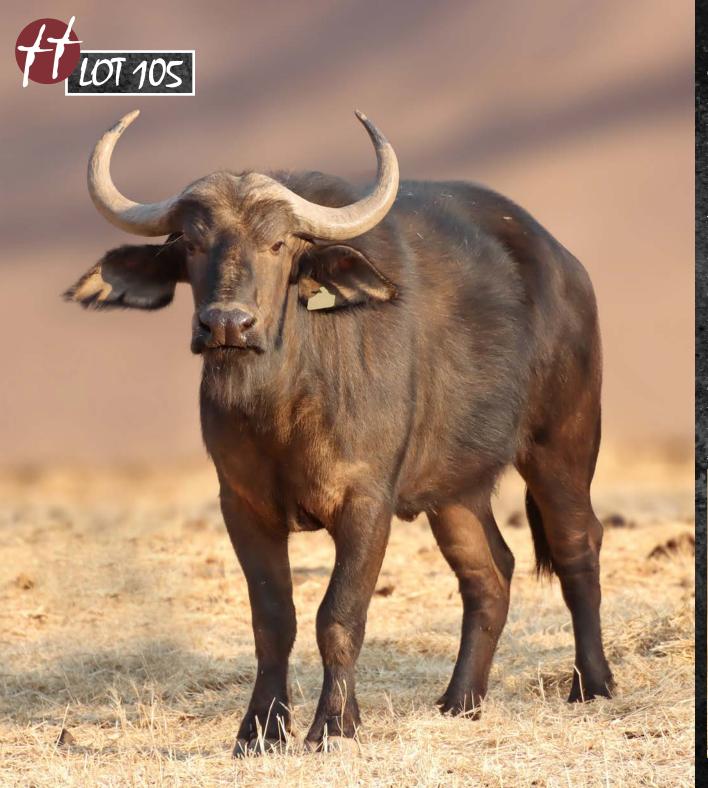

# 45 2/8" SON OF INALA

TAG / ID: INAKA | Blue 50

Microchip no.: 7110405B74

1 December 2015 5 years 9 months 1 M: 0 F = 1

CAMP: A3B

Sire: 51 7/8" Inala

Dam: Thaba Tholo Stud Cow

**HORN MEASUREMENTS** 

Date measured: 15 July 2021

Age measured: 5 years 7 months

Spread: 45 2/8"

Outer tip to tip: 87 5/8

Inner tip to tip: 33 6/8

Boss L/R: 14 4/8" | 14 4/8"

SCI Score: 116 %"

**REMARKS:** 

Birth date:

Age on auction:

He's big and has great attitude. He is sired by legendary 51 7/8" Inala. With this genetic support, he will definitly make an impact on your buffalo herd.

**SIRE: 51 7/8" INALA** 