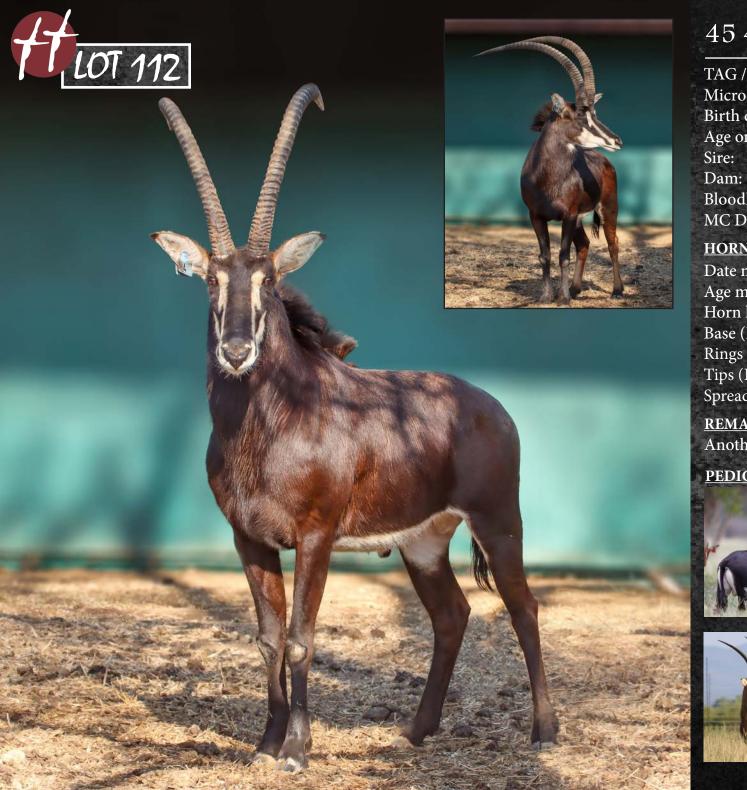

# 45 2/8" SON OF INALA

TAG / ID: INAKA | Blue 50

Microchip no.: 7110405B74

1 December 2015 5 years 9 months 1 M: 0 F = 1

CAMP: A3B

Sire: 51 7/8" Inala

Dam: Thaba Tholo Stud Cow

**HORN MEASUREMENTS** 

Date measured: 15 July 2021

Age measured: 5 years 7 months

Spread: 45 2/8"

Outer tip to tip: 87 5/8

Inner tip to tip: 33 6/8

Boss L/R: 14 4/8" | 14 4/8"

SCI Score: 116 %"

**REMARKS:** 

Birth date:

Age on auction:

He's big and has great attitude. He is sired by legendary 51 7/8" Inala. With this genetic support, he will definitly make an impact on your buffalo herd.

**SIRE: 51 7/8" INALA** 