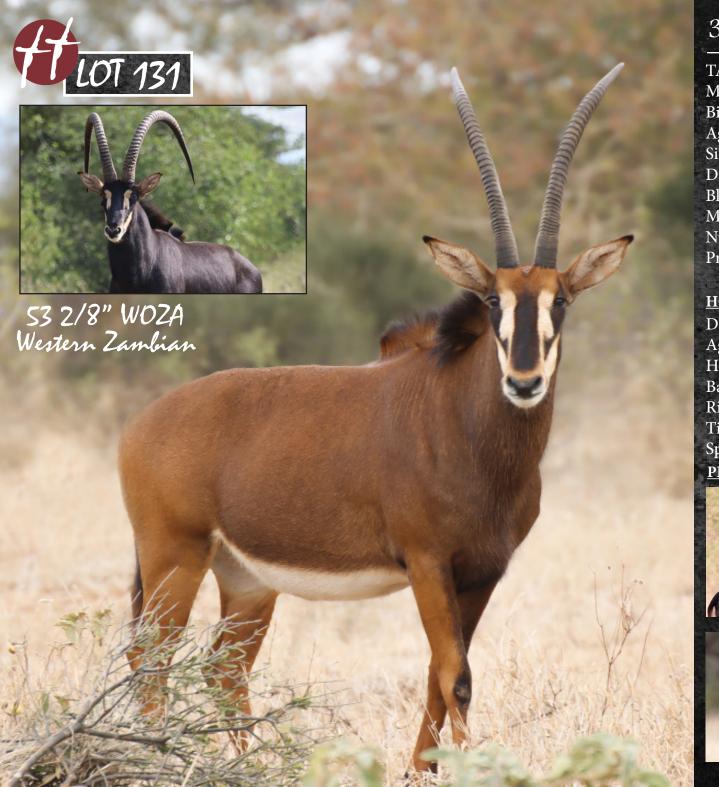

53 2/8" WOZA Western Zambian

## 31" Zambian Sable Cow

TAG / ID: Orange 16 | Z1384 O M: 1 F = 1
Microchip no.: 7110436644 CAMP: A8

Birth date: 29 November 2015 Age on auction: 5 years 9 months

Sire: Zorro

Dam: 32.25" Xena Bloodline: Zambian

MC DNA: Ikelenge, Kafue and Luangwe, ZAM

Nuclear: 82% Zambian | 12% Southern
Pregnancy: Certified in calf - mid-term
In calf to 53 2/8" Woza (WZ)

HORN MEASUREMENTS

Date measured: 21 June 2021 Age measured: 5 years 6 months

Horn length (L/R): 31" | 30 4/8" Base (L/R): 7" | 7"

Rings (L/R): 32 | 33 Tips (L/R): 8 5/8" | 8 5/8"

Spread: 14"

**REMARKS:** 

Beautiful, big bodied young cow.

PEDIGREE

| DRIES |
|-------|
|       |
| Z135  |
|       |