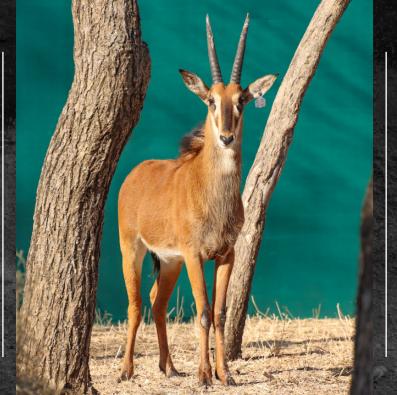

| TAG / ID:     |
|---------------|
| Microchip no. |
| Estimated age |
| Sire:         |
| Dam:          |
| Pregnancy:    |
|               |

| Green 31             | HORN ME      |
|----------------------|--------------|
| 900182001845857      | Date measu   |
| 2 years 2 months     | Age measur   |
| TTStud Bull          | Spread:      |
| TT Stud Cow          | Outer tip to |
| Running with         | Inner tip to |
| INAKA LOT101         | Boss L/R:    |
| son of 51 7/8" Inala | SCI Score:   |
|                      |              |

|                   | the second secon |
|-------------------|--------------------------------------------------------------------------------------------------------------------------------------------------------------------------------------------------------------------------------------------------------------------------------------------------------------------------------------------------------------------------------------------------------------------------------------------------------------------------------------------------------------------------------------------------------------------------------------------------------------------------------------------------------------------------------------------------------------------------------------------------------------------------------------------------------------------------------------------------------------------------------------------------------------------------------------------------------------------------------------------------------------------------------------------------------------------------------------------------------------------------------------------------------------------------------------------------------------------------------------------------------------------------------------------------------------------------------------------------------------------------------------------------------------------------------------------------------------------------------------------------------------------------------------------------------------------------------------------------------------------------------------------------------------------------------------------------------------------------------------------------------------------------------------------------------------------------------------------------------------------------------------------------------------------------------------------------------------------------------------------------------------------------------------------------------------------------------------------------------------------------------|
| HORN MEASUREN     | MENTS                                                                                                                                                                                                                                                                                                                                                                                                                                                                                                                                                                                                                                                                                                                                                                                                                                                                                                                                                                                                                                                                                                                                                                                                                                                                                                                                                                                                                                                                                                                                                                                                                                                                                                                                                                                                                                                                                                                                                                                                                                                                                                                          |
| Date measured:    | 12 July 2021                                                                                                                                                                                                                                                                                                                                                                                                                                                                                                                                                                                                                                                                                                                                                                                                                                                                                                                                                                                                                                                                                                                                                                                                                                                                                                                                                                                                                                                                                                                                                                                                                                                                                                                                                                                                                                                                                                                                                                                                                                                                                                                   |
| Age measured:     | 2 years 0 months                                                                                                                                                                                                                                                                                                                                                                                                                                                                                                                                                                                                                                                                                                                                                                                                                                                                                                                                                                                                                                                                                                                                                                                                                                                                                                                                                                                                                                                                                                                                                                                                                                                                                                                                                                                                                                                                                                                                                                                                                                                                                                               |
| Spread:           | 20 %"                                                                                                                                                                                                                                                                                                                                                                                                                                                                                                                                                                                                                                                                                                                                                                                                                                                                                                                                                                                                                                                                                                                                                                                                                                                                                                                                                                                                                                                                                                                                                                                                                                                                                                                                                                                                                                                                                                                                                                                                                                                                                                                          |
| Outer tip to tip: | 51 <sup>2</sup> / <sub>8</sub> "                                                                                                                                                                                                                                                                                                                                                                                                                                                                                                                                                                                                                                                                                                                                                                                                                                                                                                                                                                                                                                                                                                                                                                                                                                                                                                                                                                                                                                                                                                                                                                                                                                                                                                                                                                                                                                                                                                                                                                                                                                                                                               |
| Inner tip to tip: | 12 2/8"                                                                                                                                                                                                                                                                                                                                                                                                                                                                                                                                                                                                                                                                                                                                                                                                                                                                                                                                                                                                                                                                                                                                                                                                                                                                                                                                                                                                                                                                                                                                                                                                                                                                                                                                                                                                                                                                                                                                                                                                                                                                                                                        |
| Boss L/R:         | 7 2/8"   7 2/8"                                                                                                                                                                                                                                                                                                                                                                                                                                                                                                                                                                                                                                                                                                                                                                                                                                                                                                                                                                                                                                                                                                                                                                                                                                                                                                                                                                                                                                                                                                                                                                                                                                                                                                                                                                                                                                                                                                                                                                                                                                                                                                                |

65 %"