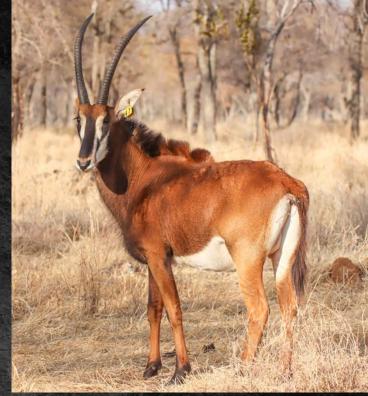

## 46 2/8" Zambian Sable Bull

TAG / ID: Blue 6 | Z1553

7110437012

1 M: 0 F = 1 CAMP: B27

Microchip no.: Birth date:

7110437012

20 October 2016

Age on auction:

4 years 10 months 52 5/8" Quantum

Dam: 32 5/8

33 6/8" Z935 - Daughter of Dinaka

Bloodline: Zambian

#### HORN MEASUREMENTS

Date measured: 25 June 2021 Age measured: 4 years 8 months

Horn length (L/R): 46 2/8" | 46 2/8" Base (L/R): 11" | 11" Rings (L/R): 38 | 38 Tips (L/R): 12" | 11 6/8"

Spread: 22"

#### **REMARKS:**

A big, strong bodied son from well proven bloodlines.