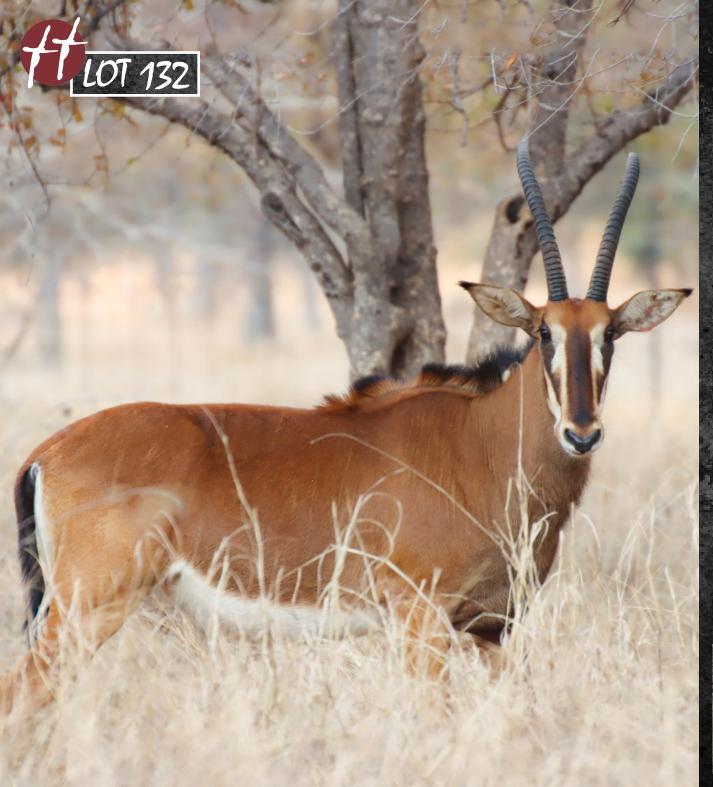

# 45 2/8" SON OF INALA

TAG / ID: INAKA | Blue 50

Microchip no.: 7110405B74

1 December 2015 5 years 9 months 1 M: 0 F = 1

CAMP: A3B

Sire: 51 7/8" Inala

Dam: Thaba Tholo Stud Cow

**HORN MEASUREMENTS** 

Date measured: 15 July 2021

Age measured: 5 years 7 months

Spread: 45 2/8"

Outer tip to tip: 87 5/8

Inner tip to tip: 33 6/8

Boss L/R: 14 4/8" | 14 4/8"

SCI Score: 116 %"

**REMARKS:** 

Birth date:

Age on auction:

He's big and has great attitude. He is sired by legendary 51 7/8" Inala. With this genetic support, he will definitly make an impact on your buffalo herd.

**SIRE: 51 7/8" INALA** 