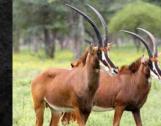

### Western Zambian Sable Heifer

TAG / ID: Purple 5 | Z1918 **0 M : 1 F = 1**Microchip no.: 991001002375347 **CAMP: A15** 

Birth date: 2 February 2019
Age on auction: 2 years 7 months
Sire: 54 6/8" Tilman

Dam: 32 4/8" Incredabull daughter WZ

Bloodline: Western Zambian

MC DNA: Zambesi, Western Zambia
Nuclear: 83% Zambian | 10% Eastern
Pregnancy: Certified in calf - mid term
In calf to 52" Scratch WZ

#### **HORN MEASUREMENTS**

Date measured: 21 June 2021
Age measured: 2 years 4 months

Horn length (L/R): 21" | 21"

Base (L/R): 6" | 6"

Rings (L/R): 15 | 15

Tips (L/R): 8 5/8" | 8 5/8"

Spread: 11 4/8"

#### PEDIGREE

| 54 6/8" | CHIEF | 34" Z24                 |
|---------|-------|-------------------------|
| ΓILMAN  | Z355  | MONSTER<br>32 6/8" Z174 |

| 4/8"<br>1069 | ADULL       | NIKE<br>Z123 |
|--------------|-------------|--------------|
| NZ           | 32 4/8" Y10 | UNK          |
|              | WZ          | UNK          |