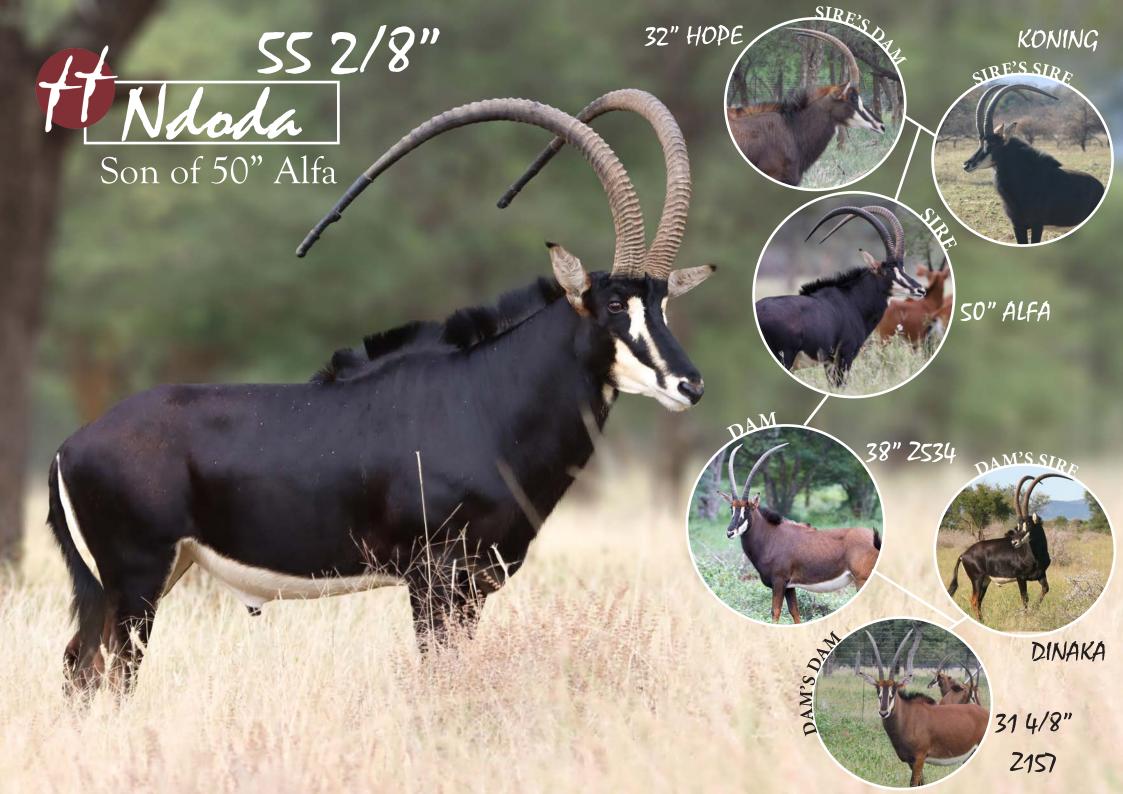

# 24 4/8" Zambian Sable Cow

TAG / ID: Pink 17 | Z1802 Microchip no:

991001002266377

CAMP: A8

0 M: 1 F = 1

Birth date: Age on auction:

10 April 2018

3 years 5 months

Sire:

Ace

Dam: 35" Z239 - Daughter of Sir Price

Bloodline: Zambian

Certified in calf - mid term Pregnancy:

In calf to 55 2/8" Ndoda

#### **HORN MEASUREMENTS**

21 June 2021 Date measured:

Age measured: 3 years 2 months

Horn length (L/R): 24 2/8" 24 4/8" Base (L/R): 6 4/8" 6 4/8" Rings (L/R): 20 20 Tips (L/R): 11" 11"

14 2/8" Spread:

#### **REMARKS:**

First prime genetcis from 55 2/8" Ndoda, son of 50" Alfa. DON'T MISS OUT!

ACE

#### PEDIGREE

| MONSTER -                              | NIKE                     |
|----------------------------------------|--------------------------|
| MONSIER -                              | Z19                      |
| THE RESERVE OF THE PARTY OF THE PARTY. | The second second second |

|  | SIR PRICE - | NIK |
|--|-------------|-----|
|  | SIR FRICE - | Z13 |
|  |             |     |

35" Z239 **Z**5

32" Z319 S209