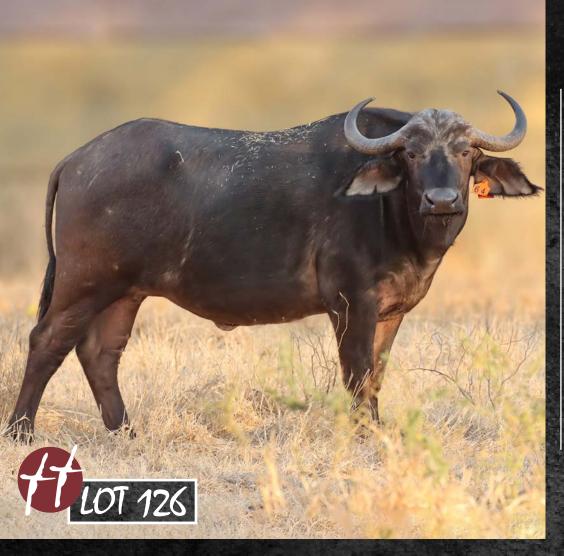

|





CAMP: A1B

# Parcel Of 2 Buffalo Cows Certified In Calf

0 M : 2 F = 2

| TAG / ID:      |
|----------------|
| Microchip no.: |
| Estimated age: |
| Sire:          |
| Dam:           |
| Pregnancy:     |

| Orange 64            |
|----------------------|
| 900182001843931      |
| 4 years 9 months     |
| TT Stud Bull         |
| TT Stud Cow          |
| Certified in calf to |
| Thaba Tholo stud     |
| bull - mid to late   |
| term                 |
|                      |

| HORN MEASUREMENTS |                     |  |
|-------------------|---------------------|--|
| Date measured:    | 14 July 2021        |  |
| Age measured:     | 4 years 7 mont      |  |
| pread:            | 26"                 |  |
| Outer tip to tip: | 55 %"               |  |
| nner tip to tip:  | 17 <sup>2<