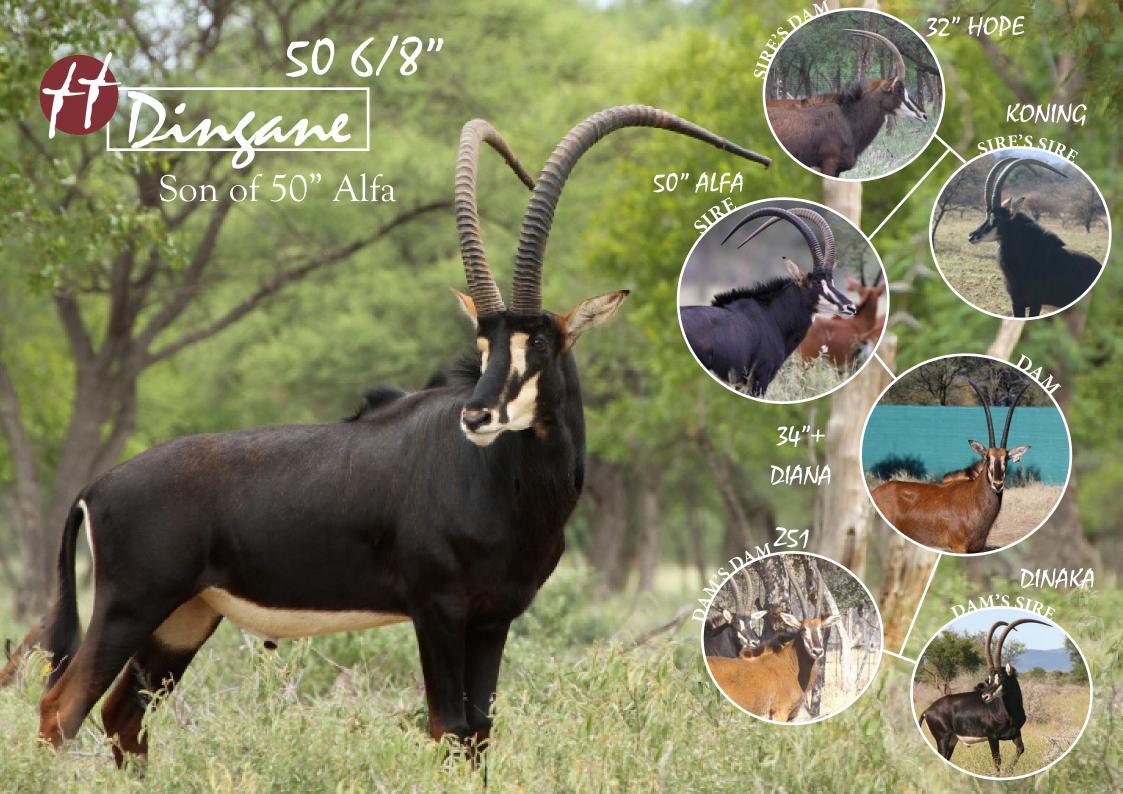

# 36 2/8" Zambian Sable Cow

TAG / ID: Orange 6 | Z873

Microchip no.: 7110347974 Birth date: 10 February

Birth date: 10 February 2012 Age on auction: 9 years 7 months

Sire: Riaan
Dam: 32 2/8" Xena
Bloodline: Zambian

Nuclear: 76% Zam | 7% South | 5% East

Pregnancy: Running with 50 6/8" Dingane Lot 10

#### **HORN MEASUREMENTS**

Date measured: 21 June 2021

Age measured: 9 years 4 months

Horn length (L/R): 36 2/8" | 35 2/8" Base (L/R): 7 2/8" | 7 2/8" Rings (L/R): 35 | 34 Tips (L/R): 10 2/8" | 10 5/8"

Spread: 15"

**REMARKS:** 

Sells with 3 month old bull calf sired by Motuna.

#### **PEDIGREE**

| RIAAN                       | Z80 —     | NIKE<br>Z6 |
|-----------------------------|-----------|------------|
|                             | 32" Z17 — | UNK<br>UNK |
| 32 <sup>2</sup> /8"<br>XENA | REEBOK —  | UNK<br>UNK |
|                             | S35 —     | UNK        |