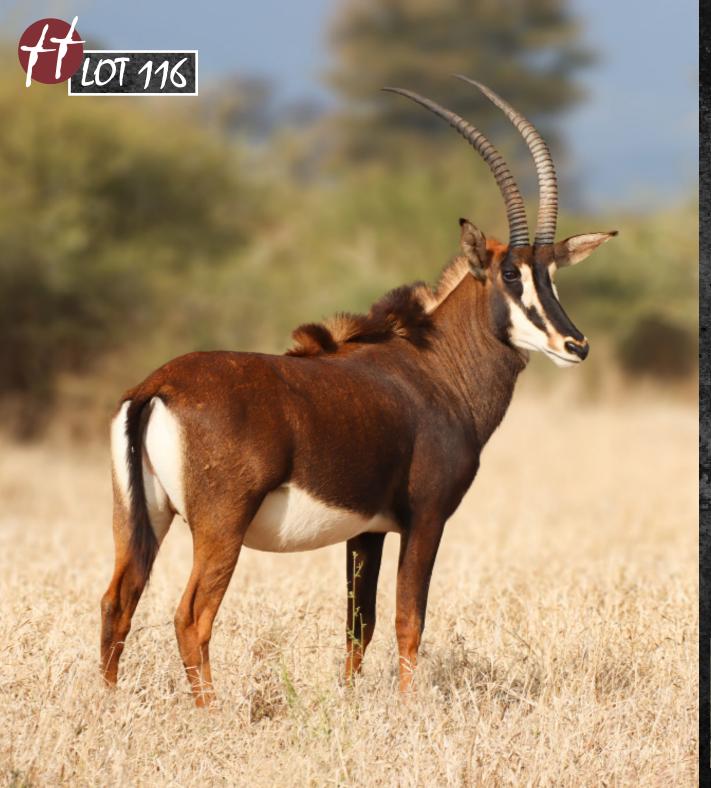

## 29 6/8" Zambian Sable Cow

TAG / ID: White  $32 \mid Z1782$  **0 M : 1 F = 1<sup>+1</sup>** Microchip no.: 900182001844179 **CAMP: B32** 

Birth date: 06 March 2018 Age on auction: 3 years 6 months

Sire: 52 5/8" Manana Western Zambian Dam: 34 \(\frac{4}{8}\)" Z324 - Madiba daughter

Bloodline: Zambian Pregnancy: Open

#### HORN MEASUREMENTS

Date measured: 21 June 2021

Age measured: 3 years 3 months

Horn length (L/R): 29 2/8" | 29 6/8" Base (L/R): 7 2/8" | 7 2/8" Rings (L/R): 29 | 29 Tips (L/R): 9" | 9"

Spread: 9<sup>3</sup>

#### **REMARKS:**

Sells with 4 month old heifer calf sired by Western Zambian 53 2/8" Woza.

#### PEDIGREE

Western Zambian MANANA 52 5/8"

BARON UNK
WZ UNK

Y15 WZ UNK

MADIBA — 34 4/8" Z324

 $Z197 - \frac{Z36}{Z109}$ 

**Z**5

**Z8** 