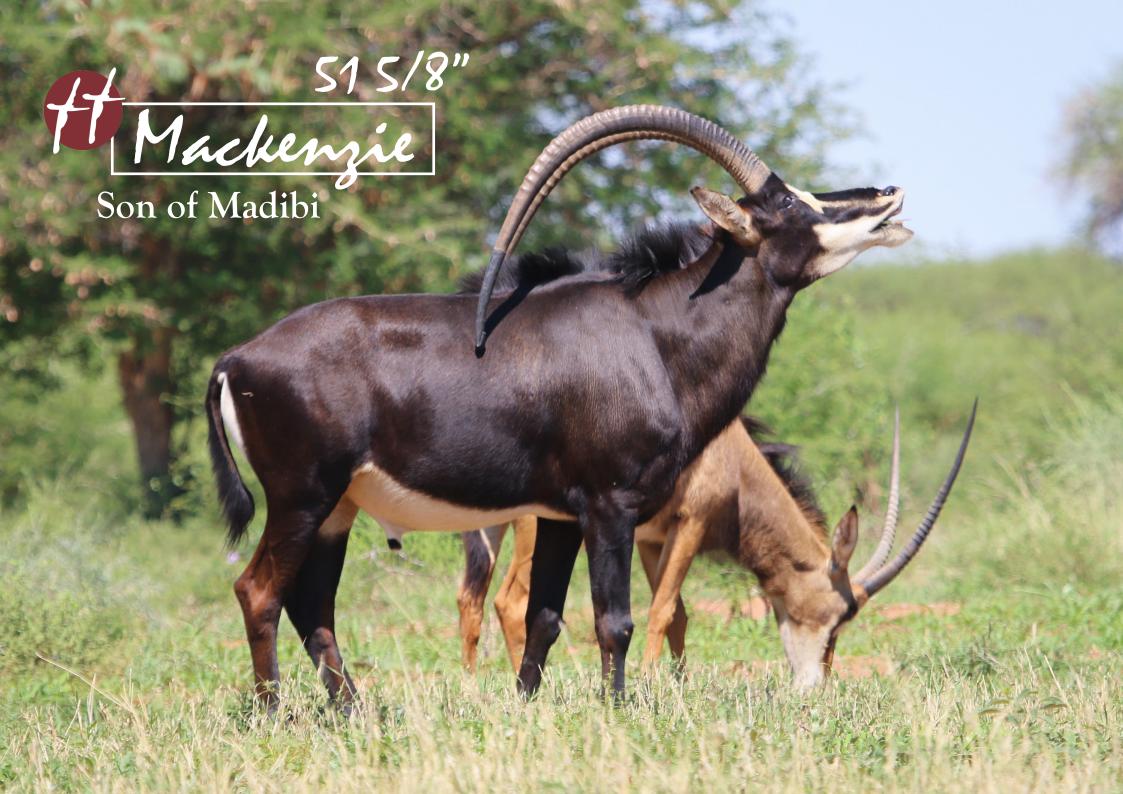

# 45 2/8" SON OF INALA

TAG / ID: INAKA | Blue 50

Microchip no.: 7110405B74

1 December 2015 5 years 9 months 1 M: 0 F = 1

CAMP: A3B

Sire: 51 7/8" Inala

Dam: Thaba Tholo Stud Cow

**HORN MEASUREMENTS** 

Date measured: 15 July 2021

Age measured: 5 years 7 months

Spread: 45 2/8"

Outer tip to tip: 87 5/8

Inner tip to tip: 33 6/8

Boss L/R: 14 4/8" | 14 4/8"

SCI Score: 116 %"

**REMARKS:** 

Birth date:

Age on auction:

He's big and has great attitude. He is sired by legendary 51 7/8" Inala. With this genetic support, he will definitly make an impact on your buffalo herd.

**SIRE: 51 7/8" INALA** 