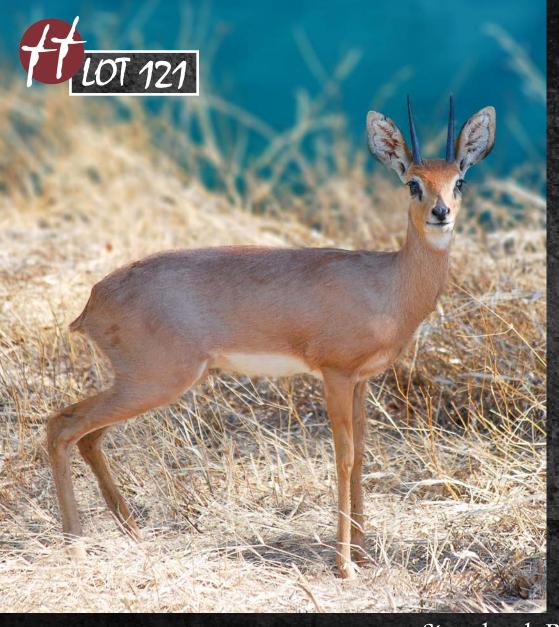

Date measured: 19 August 2021

Horn length (L/R): 4 2/8" | 4 5/8" Base (L/R): 5 6/8" | 5 6/8"

Spread: 2 2/8"

| TAG / ID:      | Green 362           |
|----------------|---------------------|
| Age:           | 5-6 years           |
| Date measured: | 15 July 2021        |
| Remarks:       | Stunning young bull |