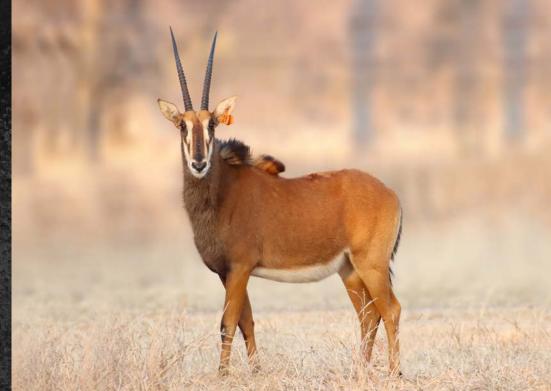

## 50 7/8" Zambian Sable Bull

Blue 10 | Z1111 TAG / ID: 1 M: 0 F = 1 CAMP: Microchip no.: 991001002266067 A25B Birth date: 22 December 2013

Age on auction: 7 years 8 months

50" Wiele Sire:

Z796 | W97 - Daughter of Paradys Dam:

Bloodline: Zambian

MC DNA: Ikelenge, Kafue & Luangwe, Zambia

Nuclear: 86% Zambian

#### **HORN MEASUREMENTS**

Date measured: 25 June 2021 Age measured:

7 years 6 months

Horn length (L/R): 50 7/8" 50 4/8" Base (L/R): 9 6/8" 9 6/8" Rings (L/R): 48 49 Tips (L/R): 15" 15"

21 2/8" Spread:

#### **REMARKS:**

Impressive son of 50" Wiele. Proven breeding bull.

**Z796** 