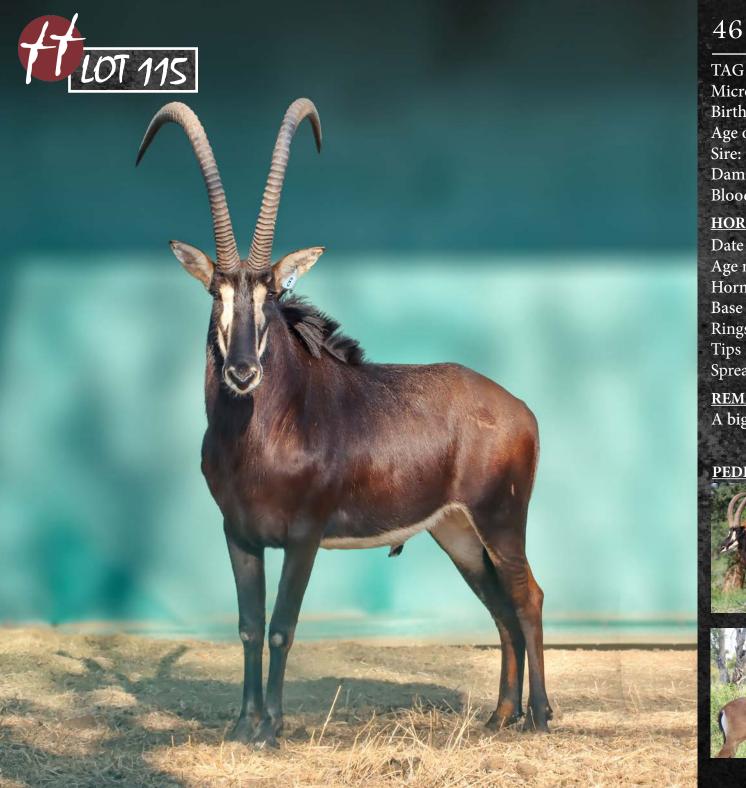

# 45 2/8" SON OF INALA

TAG / ID: INAKA | Blue 50

Microchip no.: 7110405B74

1 December 2015 5 years 9 months 1 M: 0 F = 1

CAMP: A3B

Sire: 51 7/8" Inala

Dam: Thaba Tholo Stud Cow

**HORN MEASUREMENTS** 

Date measured: 15 July 2021

Age measured: 5 years 7 months

Spread: 45 2/8"

Outer tip to tip: 87 5/8

Inner tip to tip: 33 6/8

Boss L/R: 14 4/8" | 14 4/8"

SCI Score: 116 %"

**REMARKS:** 

Birth date:

Age on auction:

He's big and has great attitude. He is sired by legendary 51 7/8" Inala. With this genetic support, he will definitly make an impact on your buffalo herd.

**SIRE: 51 7/8" INALA** 