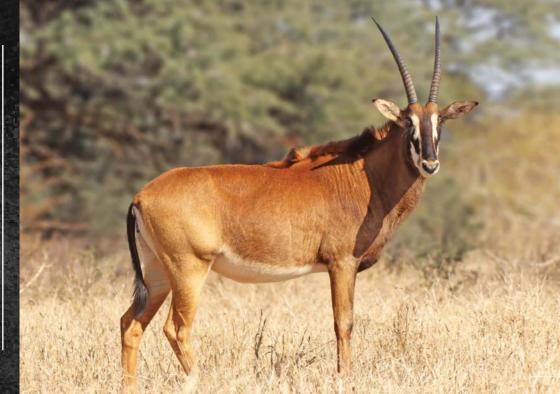

# 45 2/8" SON OF INALA

TAG / ID: INAKA | Blue 50

Microchip no.: 7110405B74

1 December 2015 5 years 9 months 1 M: 0 F = 1

CAMP: A3B

Sire: 51 7/8" Inala

Dam: Thaba Tholo Stud Cow

**HORN MEASUREMENTS** 

Date measured: 15 July 2021

Age measured: 5 years 7 months

Spread: 45 2/8"

Outer tip to tip: 87 5/8

Inner tip to tip: 33 6/8

Boss L/R: 14 4/8" | 14 4/8"

SCI Score: 116 %"

**REMARKS:** 

Birth date:

Age on auction:

He's big and has great attitude. He is sired by legendary 51 7/8" Inala. With this genetic support, he will definitly make an impact on your buffalo herd.

**SIRE: 51 7/8" INALA** 