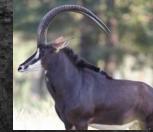

# 45 2/8" SON OF INALA

TAG / ID: INAKA | Blue 50

Microchip no.: 7110405B74

1 December 2015 5 years 9 months 1 M: 0 F = 1

CAMP: A3B

Sire: 51 7/8" Inala

Dam: Thaba Tholo Stud Cow

**HORN MEASUREMENTS** 

Date measured: 15 July 2021

Age measured: 5 years 7 months

Spread: 45 2/8"

Outer tip to tip: 87 5/8

Inner tip to tip: 33 6/8

Boss L/R: 14 4/8" | 14 4/8"

SCI Score: 116 %"

**REMARKS:** 

Birth date:

Age on auction:

He's big and has great attitude. He is sired by legendary 51 7/8" Inala. With this genetic support, he will definitly make an impact on your buffalo herd.

**SIRE: 51 7/8" INALA** 