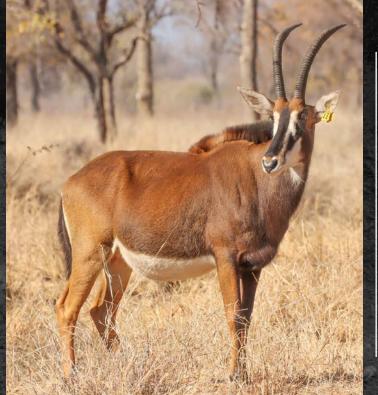

## 45 4/8" Zambian Sable Bull

TAG / ID: Blue 4 | Z1528

1 M: 0 F = 1

Microchip no.:

711043433

**CAMP: B21** 

Birth date: Age on auction: 31 August 2016

5 years 0 months

Sire:

50" Alfa

Z916 | W42 - Daugher of Paradys

Bloodline:

Zambian

MC DNA: Ikelenge, Kafue & Luangwe, Zambia

#### HORN MEASUREMENTS

Date measured: 24 June 2021

Age measured: 4 years 9 months

Horn length (L/R): 45 4/8" 43 6/8" Base (L/R): 10 2/8" 10 2/8"

Rings (L/R): 42 39

10 2/8" Tips (L/R): 10 2/8"

Spread: 18 4/8"

#### **REMARKS:**

Another proud young son of 50" Alfa.