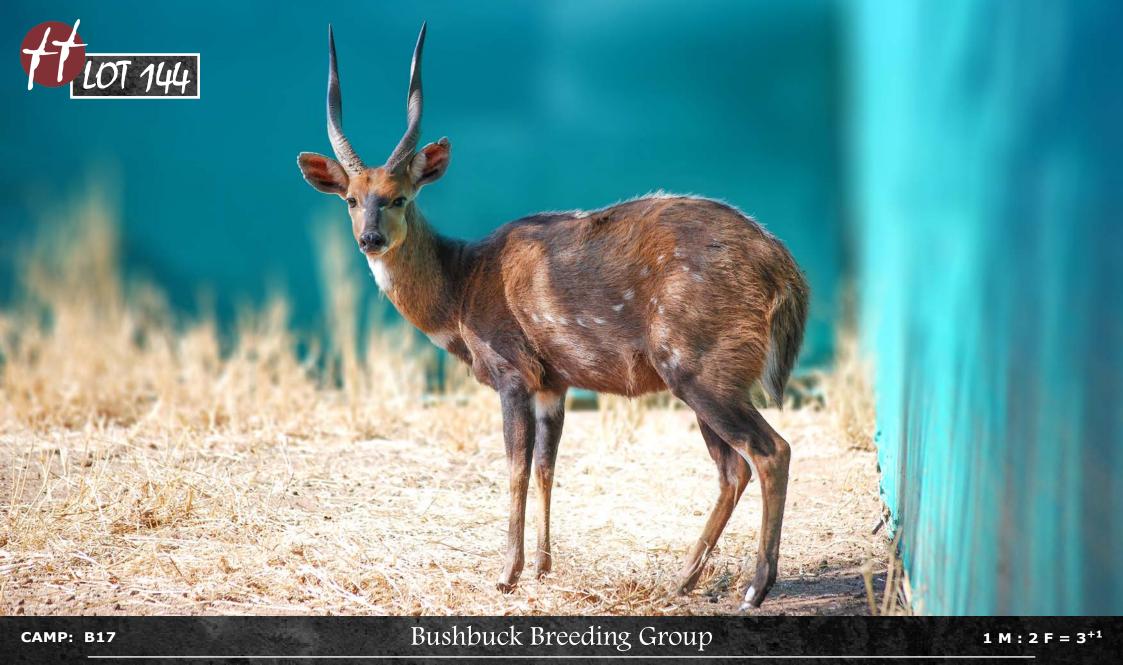

4}{8} \) | 5 \( \frac{8}{8} \)

Spread: 8 %"

#### **REMARKS:**

Vibrant young heifer. Available December 2021.

Will be loaded when certified in calf.

### Running with 31 1/8" THABA THOLO STUD BULL







### 22 2/8" Southern Roan Cow

Birth date: 2 May 2015

Age: 6 years 4 months

Dam: SR117
Bloodline: Southern
MC DNA: Southwestern
Pregnancy: To be confirmed

Running with: 32 2/8" Thumelo

#### **HORN MEASUREMENTS**

Date measured: 22 June 2021
Age measured: 6 years 1 month

Horn length (L/R): 22 2/8" | 22 2/8"

Base (L/R): 7" 7" 7" 7" 7" 32 Tips (L/R): 6 2/8" 6 2/8"

Spread: 7 2/8"

#### **REMARKS:**

Exceptional breeding cow. Once calved down, she will be covered by 32 2/8" Thumelo. Available December 2021.

Will be loaded when certified in calf.

#### Running with 32 2/8" THUMELO





TAG / ID: None

> 1 Male, 2 Female + lamb Sex

Adult Age category:

> Remarks: Breeding group. Lamb for free!

Date measured: 19 August 2021

Horn length (L/R): 14 6/8" 15" Base (L/R): 5 6/8"

> Spread: 7 2/8"

5 6/8"





CAMP: B10

# Group Of Black Impala Ewes

0 M : 4 F = 4

TAG / ID: Orange 1 - 4

Sex Females

Age category: Adult

Remarks: Vibrant young ewes



## Young 27 4/8" Buffalo Bull

TAG / ID: White 38

900182001843935 Microchip no.:

1 M: 0 F = 1

CAMP: A3A

Estimated age: 3 years 2 months

Sire: Thaba Tholo Stud Bull Thaba Tholo Stud Cow Dam:

#### **HORN MEASUREMENTS**

12 July 2021 Date measured:

3 years 0 months Age measured:

27 4/8" Spread: 63 2/8" Outer tip to tip: Inner tip to tip: 18"

Boss L/R: 11" | 11" SCI Score: 85 2/8"



## Young 30 4/8" Buffalo Bull

Yellow