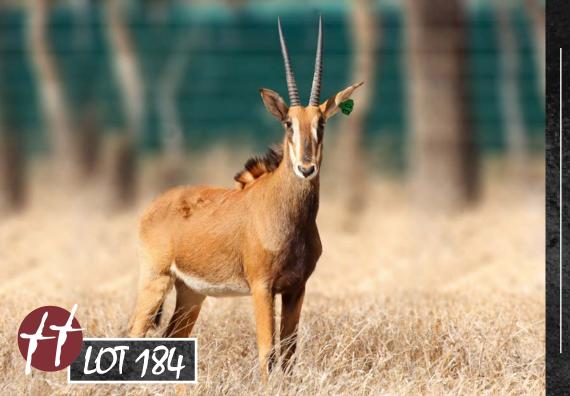

# 31 2/8" Southern Roan Bull

1 M: 0 F = 1

CAMP: A26B

TAG / ID: DUSTIN | A4
Microchip no.: 4C494A7120

Age on auction: 8 years 0 months

Sire: 32 2/8" Handsome Harry

Bloodline: Southern MC DNA: East/Central

Scrotum circum.: 25 cm

#### **HORN MEASUREMENTS**

Date measured: 13 August 2021
Age measured: 7 years 11 months
Horn length (L/R): 31 2/8" | 31"

Base (L/R): 9" 9"
Rings (L/R): 34 34
Tips (L/R): 5 4/8" 5 4/8"

Spread: 12 4/8"

#### SIRE: 32 2/8" HANDSOME HARRY