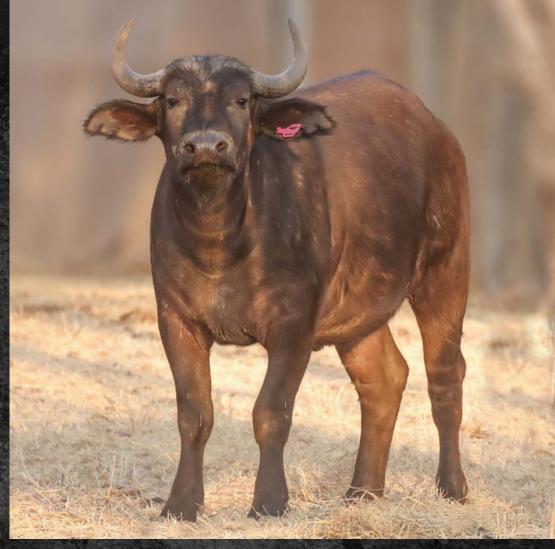

# 3~in~1: 27 4/8" BUFFALO COW

TAG / ID: Green 25

Microchip no.: 900182001843937

0 M : 1 F = 1<sup>+1</sup>
CAMP: A2A

Estimated age: 6 years

Sire: Thaba Tholo Stud Bull
Dam: Thaba Tholo Stud Cow
Pregnancy: Certified in calf - mid term

In calf to Thaba Tholo Stud Bull

#### HORN MEASUREMENTS

Date measured: 12 July 2021

Age measured: 6 years
Spread: 27 \(^4\s^\)
Outer tip to tip: 60"
Inner tip to tip: 21"
Boss L/R: 8" \(^8\)
SCI Score: 76"

#### **REMARKS:**

A 3-in-1 combination. Sells with an impressive bull calf.