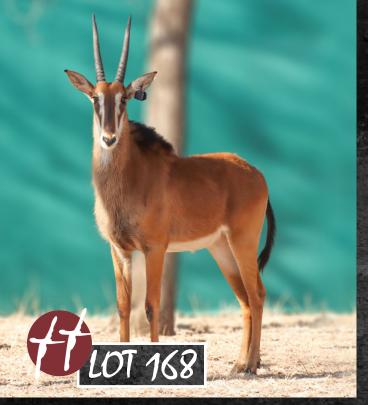

# CAMP: A3B Stunning Heifers Running With INAKA, Son Of 51 7/8" Inala (LOT 101)

0 M : 2 F = 2

| TAG / ID:      |
|----------------|
| Microchip no.: |
| Estimated age: |
| Sire:          |
| Dam:           |
| Pregnancy:     |

| Pink 29              | <u>HOR</u> |
|----------------------|------------|
| 900182001845852      | Date       |
| 1 year 8 months      | Age        |
| TT Stud Bull         | Sprea      |
| TT Stud Cow          | Oute       |
| Running with         | Inne       |
| INAKA LOT101         | Boss       |
| son of 51 7/8" Inala | SCI S      |

| HORN MEASUREMENTS |                                  |  |  |
|-------------------|----------------------------------|--|--|
| Date measured:    | 12 July 2021                     |  |  |
| Age measured:     | 1 year 6 months                  |  |  |
| Spread:           | 20"                              |  |  |
| Outer tip to tip: | 45 2/8"                          |  |  |
| Inner tip to tip: | 14 %"                            |  |  |
| Boss L/R:         | 7"   7"                          |  |  |
| SCI Score:        | 59 <sup>2</sup> / <sub>8</sub> " |  |  |