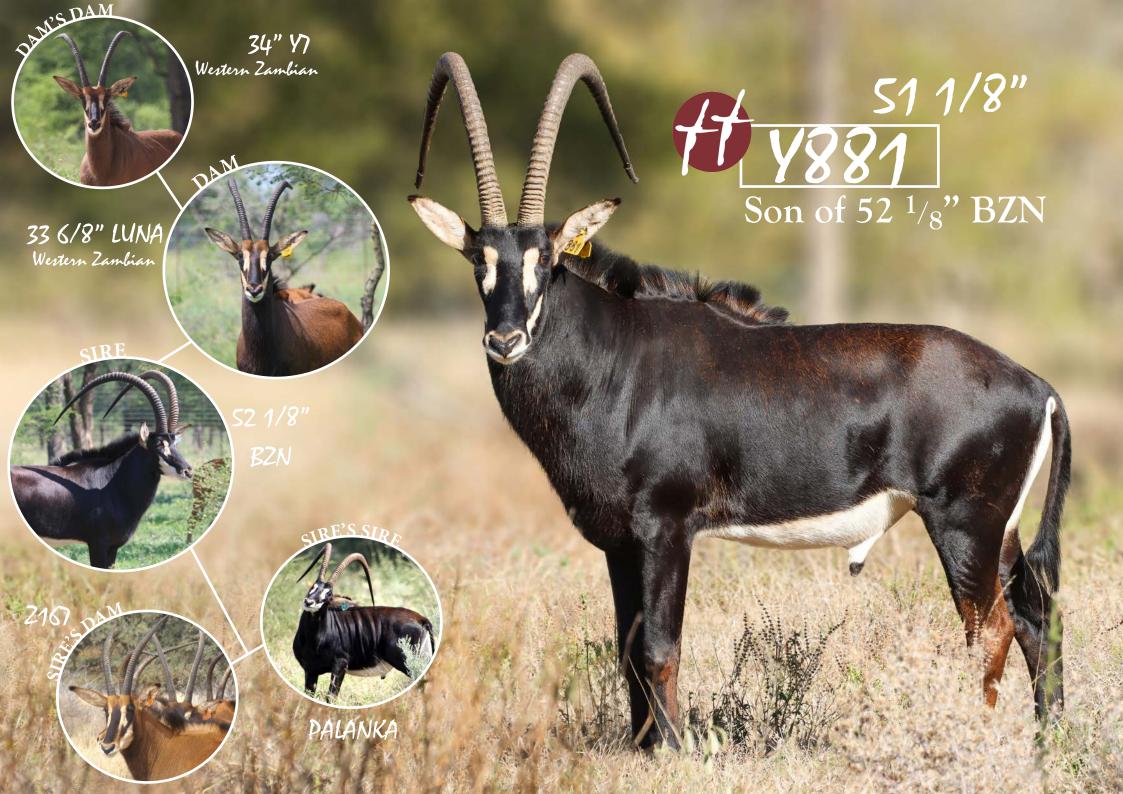

# Vibrant Young Zambian Sable Females - Parcel of 2

 $0 \text{ M}: 2 \text{ F} = 2^{+1}$ 

TAG / ID: Orange 20 | Z1934 Microchip no.: 900182001845016 Birth date: 25 February 2019 Age on auction: 2 years 6 months

Sire: Domani

Dam: Z1122 - Punte daughter

Bloodline: Zambian

Pregnancy: Running with 51 1/8" Y881

**HORN MEASUREMENTS** 

Date measured: 21 June 2021

Age measured: 2 years 3 months

Horn length (L/R): 22 2/8" | 22 2/8"

Base (L/R):

7"

17

WZ

Rings (L/R): Tips (L/R): 16 10 <u>2/8</u>"\_

0 2/8" | 10 2/8"

Spread: 13 2/8"

DOMANI

53 2/8" WOZA Western Zambian