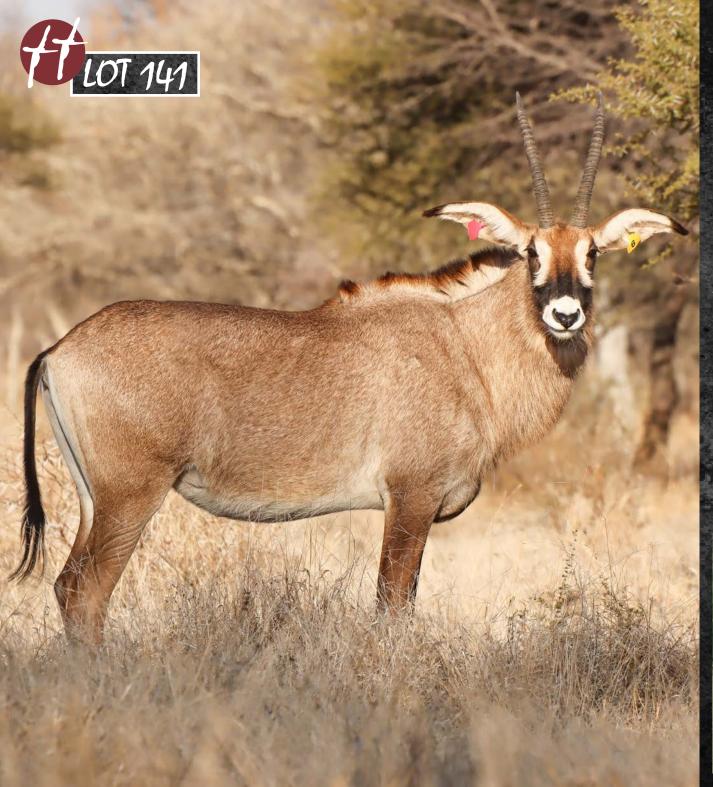

# 2-in-1: Southern Roan Cow

0 M : 1 F = 1

CAMP: TK21

TAG / ID: Yellow 4

Microchip no.: 900182001844178

Bloodline: Southern
MC DNA: Southwestern
Pregnancy: To be confirmed

Running with: 31 4/8" Thaba Tholo Stud Bull

#### **HORN MEASUREMENTS**

Date measured: 26 June 2021

Age measured: 4 years 1 month

Horn length (L/R): 21 4/8" | 21 2/8" Base (L/R): 7" | 7" Rings (L/R): 22 | 22 Tips (L/R): 5 7/8" | 5 7/8"

Spread: 12"

#### **REMARKS:**

Exceptional breeding cow. Available December 2021. To be covered by 31 4/8" Thaba Tholo stud bull. Will be loaded when certified in calf.

#### Running with 31 4/8" THABA THOLO STUD BULL