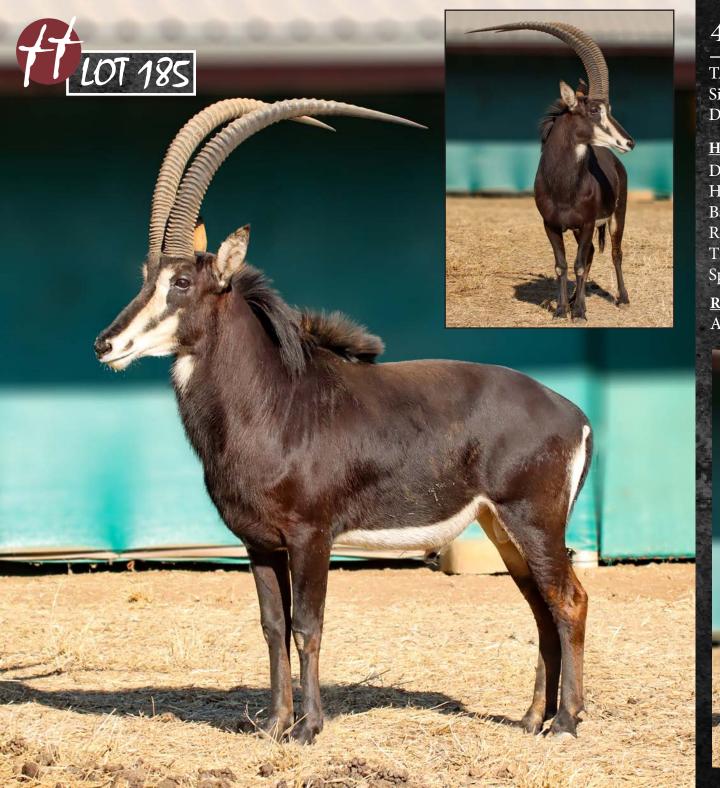

# 45 2/8" SON OF INALA

TAG / ID: INAKA | Blue 50

Microchip no.: 7110405B74

1 December 2015 5 years 9 months 1 M: 0 F = 1

CAMP: A3B

Sire: 51 7/8" Inala

Dam: Thaba Tholo Stud Cow

**HORN MEASUREMENTS** 

Date measured: 15 July 2021

Age measured: 5 years 7 months

Spread: 45 2/8"

Outer tip to tip: 87 5/8

Inner tip to tip: 33 6/8

Boss L/R: 14 4/8" | 14 4/8"

SCI Score: 116 %"

**REMARKS:** 

Birth date:

Age on auction:

He's big and has great attitude. He is sired by legendary 51 7/8" Inala. With this genetic support, he will definitly make an impact on your buffalo herd.

**SIRE: 51 7/8" INALA** 