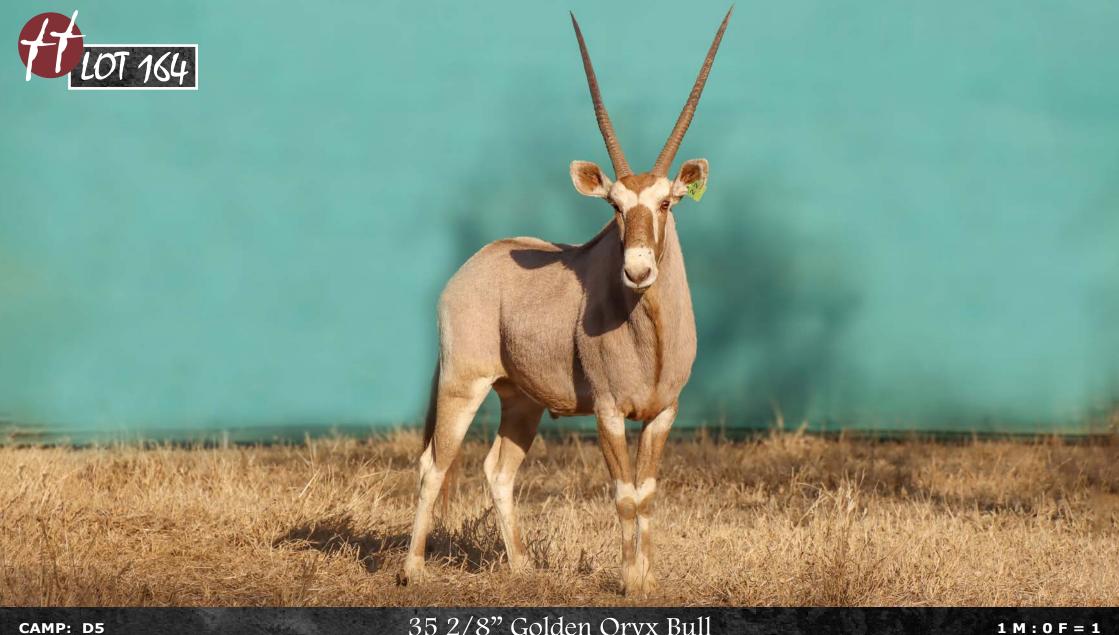

oodline: Zambian

MC DNA: Ikelenge, Kafue and Luangwe, ZAM

Nuclear: 58% Zambian | 37% Southern
Pregnancy: Running with 51 5/8" Mackenzie

**HORN MEASUREMENTS** 

Date measured: 21 June 2021

Age measured: 6 years 7 months

Horn length (L/R): 30 4/8" | 31 4/8"

Spread: 12"

**REMARKS:** 

Sells with heifer calf sired by Rion, son of Casanova.

**PEDIGREE** 



RED WZ



Z5 HOPE ———

Check

Check

CAMP: A6

UNK Check



TAG / ID: None

Microchip no.: 900182001843847

Estimated age: 7 - 8 years

Remarks: Stunning breeding bull.

#### **HORN MEASUREMENTS**

Date measured: 15 July 2021

Horn length (L/R): 28 7/8" | 28 7/8" | 28 7/8" | 8 4/8"

Spread: 15 1/8"





CAMP: D2

Steenbuck Breeding Pair

1 M: 1 F = 2

TAG / ID: None

Sex 1 Male, 1 Female

Age category: Adult

Remarks: Breeding pair



## 35 2/8" Golden Oryx Bull

1 M: 0 F = 1

TAG / ID: Age:

Date measured:

Remarks:

Green 22 5-6 years 15 July 2021 Stunning bull with a beautiful spread.

#### **HORN MEASUREMENTS**

Horn length (L/R): 35 2/8" 35 2/8" 7" Base (L/R): Rings (L/R): 27 26 Horn tip length (L/R): 18 2/8" 19 7/8" Spread: 21"



TAG / ID: Purple 1 - 3

Sex Females

Age category: Adult

Remarks: Vibrant young ewes







**CAMP: TK9** 

## Parcel of 2 Intermediate Sable Cows With Calves At Foot

 $0 M : 2 F = 2^{+2}$ 

Red 48 | S1116 TAG / ID: 900182001845015 Microchip no.: Birth date: 3 March 2018 Age on auction:

Glossy Sire:

Green 43 - Lot 171 Dam:

Bloodline: Intermediate

Pregnancy:

#### HORN MEASUREMENTS

22 June 2021 Date measured:

3 years 3 months Age measured:

Horn length (L/R): 26" 25 4/8"

Base (