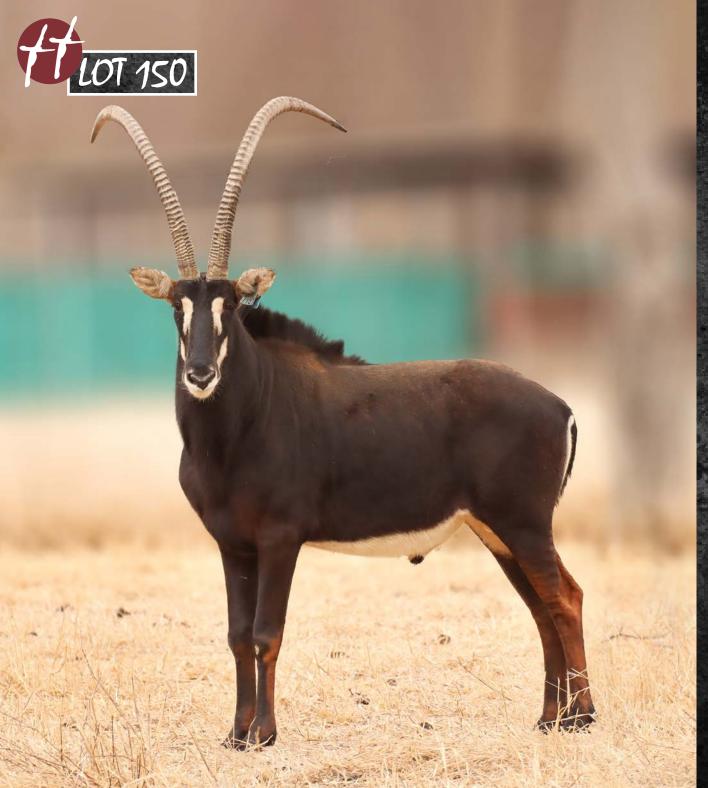

alo Bull

TAG / ID: Red 37

Microchip no.: 900182001843846

3 years 4 months

1 M: 0 F = 1

CAMP: A3A

Sire: Thaba Tholo Stud Bull Thaba Tholo Stud Cow Dam:

#### **HORN MEASUREMENTS**

12 July 2021 Date measured:

3 years 2 months Age measured:

29 5/8" Spread: 63" Outer tip to tip:

Inner tip to tip: 18 %"

11 %" | 11 %" Boss L/R:

SCI Score: 86 4/8"



## Young 35 5/8" Buffalo Bull

1 M: 0 F = 1

CAMP: A3A

TAG / ID: Green 36

Microchip no.: 900182001845110

Estimated age: 4 years 6 months

Sire: Thaba Tholo Stud Bull Dam: Thaba Tholo Stud Cow

#### **HORN MEASUREMENTS**

Date measured: 14 July 2021

Age measured: 4 years 4 months

Spread: 35 %"
Outer tip to tip: 69"

Inner tip to tip: 25 %"

Boss L/R: 12 <sup>2</sup>/<sub>8</sub>" | 12 <sup>2</sup>/<sub>8</sub>"

SCI Score: 93 4/8"





### 47 4/8" Zambian Sable Bull

AGATA | Z1196 TAG / ID: Microchip no.:

991001003555532

Birth date: 20 September 2014 6 years 11 months Age on auction:

Riaan Sire:

30 4/8" Z826 - Daughter of Dinaka Dam:

Bloodline: Zambian

MC DNA: Ikelenge, Kafue & Luangwe, Zambia

Nuclear: 95% Zambian

#### **HORN MEASUREMENTS**

Date measured: 13 August 2021 6 years 10 months Age measured:

Horn length (L/R): 47 4/8" 46" Base (L/R): 9" 9" Rings (L/R): 42 41 Tips (L/R): 10 2/8" 9 5/8"

Spread: 31 4/8"

#### **REMARKS:**

Wide spread of 31 4/8".

### PEDIGREE



|        | Z80 —     | NIKE |
|--------|-----------|------|
|        |           | Z6   |
| IAAN - |           |      |
|        | 32" Z17 — | UNK  |
|        | 32 Z17 —  | UNK  |

1 M: 0 F = 1

CAMP: A8



| ) 4/8" | DINAKA        | NIKE<br>