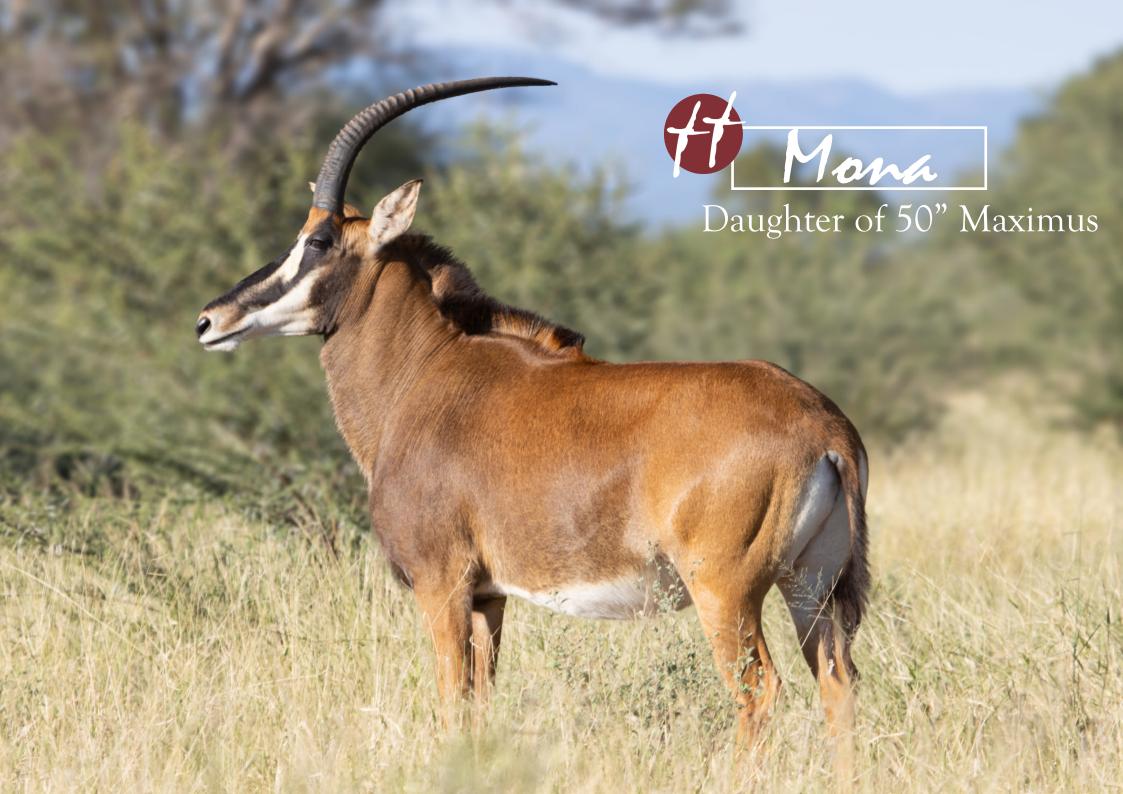

# CAMP: A3B Stunning Heifers Running With INAKA, Son Of 51 7/8" Inala (LOT 101)

0 M : 2 F = 2

| TAG / ID:      |
|----------------|
| Microchip no.: |
| Estimated age: |
| Sire:          |
| Dam:           |
| Pregnancy:     |

| Pink 29              | <u>HOR</u> |
|----------------------|------------|
| 900182001845852      | Date       |
| 1 year 8 months      | Age        |
| TT Stud Bull         | Sprea      |
| TT Stud Cow          | Oute       |
| Running with         | Inne       |
| INAKA LOT101         | Boss       |
| son of 51 7/8" Inala | SCI S      |