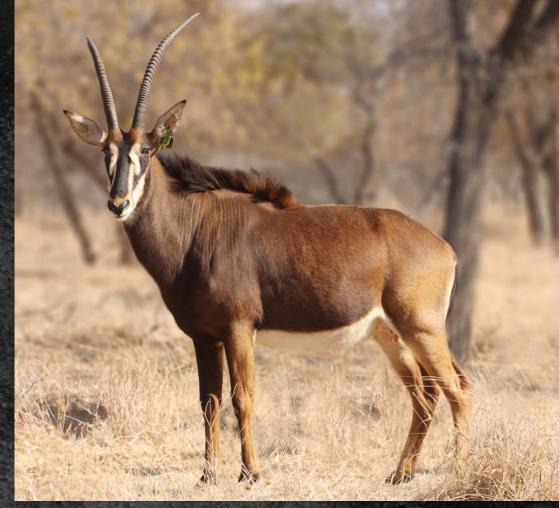

| TAG / ID:     |
|---------------|
| Microchip no. |
| Estimated age |
| Sire:         |
| Dam:          |
| Pregnancy:    |
|               |

| Green 31             | HORN ME      |
|----------------------|--------------|
| 900182001845857      | Date measu   |
| 2 years 2 months     | Age measur   |
| TTStud Bull          | Spread:      |
| TT Stud Cow          | Outer tip to |
| Running with         | Inner tip to |
| INAKA LOT101         | Boss L/R:    |
| son of 51 7/8" Inala | SCI Score:   |
|                      |              |

|                   | the second secon |
|-------------------|--------------------------------------------------------------------------------------------------------------------------------------------------------------------------------------------------------------------------------------------------------------------------------------------------------------------------------------------------------------------------------------------------------------------------------------------------------------------------------------------------------------------------------------------------------------------------------------------------------------------------------------------------------------------------------------------------------------------------------------------------------------------------------------------------------------------------------------------------------------------------------------------------------------------------------------------------------------------------------------------------------------------------------------------------------------------------------------------------------------------------------------------------------------------------------------------------------------------------------------------------------------------------------------------------------------------------------------------------------------------------------------------------------------------------------------------------------------------------------------------------------------------------------------------------------------------------------------------------------------------------------------------------------------------------------------------------------------------------------------------------------------------------------------------------------------------------------------------------------------------------------------------------------------------------------------------------------------------------------------------------------------------------------------------------------------------------------------------------------------------------------|
| HORN MEASUREN     | MENTS                                                                                                                                                                                                                                                                                                                                                                                                                                                                                                                                                                                                                                                                                                                                                                                                                                                                                                                                                                                                                                                                                                                                                                                                                                                                                                                                                                                                                                                                                                                                                                                                                                                                                                                                                                                                                                                                                                                                                                                                                                                                                                                          |
| Date measured:    | 12 July 2021                                                                                                                                                                                                                                                                                                                                                                                                                                                                                                                                                                                                                                                                                                                                                                                                                                                                                                                                                                                                                                                                                                                                                                                                                                                                                                                                                                                                                                                                                                                                                                                                                                                                                                                                                                                                                                                                                                                                                                                                                                                                                                                   |
| Age measured:     | 2 years 0 months                                                                                                                                                                                                                                                                                                                                                                                                                                                                                                                                                                                                                                                                                                                                                                                                                                                                                                                                                                                                                                                                                                                                                                                                                                                                                                                                                                                                                                                                                                                                                                                                                                                                                                                                                                                                                                                                                                                                                                                                                                                                                                               |
| Spread:           | 20 %"                                                                                                                                                                                                                                                                                                                                                                                                                                                                                                                                                                                                                                                                                                                                                                                                                                                                                                                                                                                                                                                                                                                                                                                                                                                                                                                                                                                                                                                                                                                                                                                                                                                                                                                                                                                                                                                                                                                                                                                                                                                                                                                          |
| Outer tip to tip: | 51 <sup>2</sup> / <sub>8</sub> "                                                                                                                                                                                                                                                                                                                                                                                                                                                                                                                                                                                                                                                                                                                                                                                                                                                                                                                                                                                                                                                                                                                                                                                                                                                                                                                                                                                                                                                                                                                                                                                                                                                                                                                                                                                                                                                                                                                                                                                                                                                                                               |
| Inner tip to tip: | 12 2/8"                                                                                                                                                                                                                                                                                                                                                                                                                                                                                                                                                                                                                                                                                                                                                                                                                                                                                                                                                                                                                                                                                                                                                                                                                                                                                                                                                                                                                                                                                                                                                                                                                                                                                                                                                                                                                                                                                                                                                                                                                                                                                                                        |
| Boss L/R:         | 7 2/8"   7 2/8"                                                                                                                                                                                                                                                                                                                                                                                                                                                                                                                                                                                                                                                                                                                                                                                                                                                                                                                                                                                                                                                                                                                                                                                                                                                                                                                                                                                                                                                                                                                                                                                                                                                                                                                                                                                                                                                                                                                                                                                                                                                                                                                |

65 %"