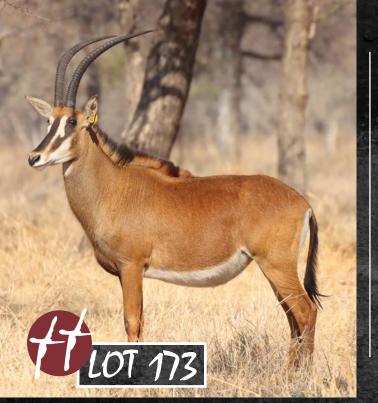

## 50 7/8" Zambian Sable Bull

Blue 10 | Z1111 TAG / ID: 1 M: 0 F = 1 CAMP: Microchip no.: 991001002266067 A25B Birth date: 22 December 2013

Age on auction: 7 years 8 months

50" Wiele Sire:

Z796 | W97 - Daughter of Paradys Dam:

Bloodline: Zambian

MC DNA: Ikelenge, Kafue & Luangwe, Zambia

Nuclear: 86% Zambian

#### **HORN MEASUREMENTS**

Date measured: 25 June 2021 Age measured:

7 years 6 months

Horn length (L/R): 50 7/8" 50 4/8" Base (L/R): 9 6/8" 9 6/8" Rings (L/R): 48 49 Tips (L/R): 15" 15"

21 2/8" Spread:

#### **REMARKS:**

Impressive son of 50" Wiele. Proven breeding bull.

**Z796** 