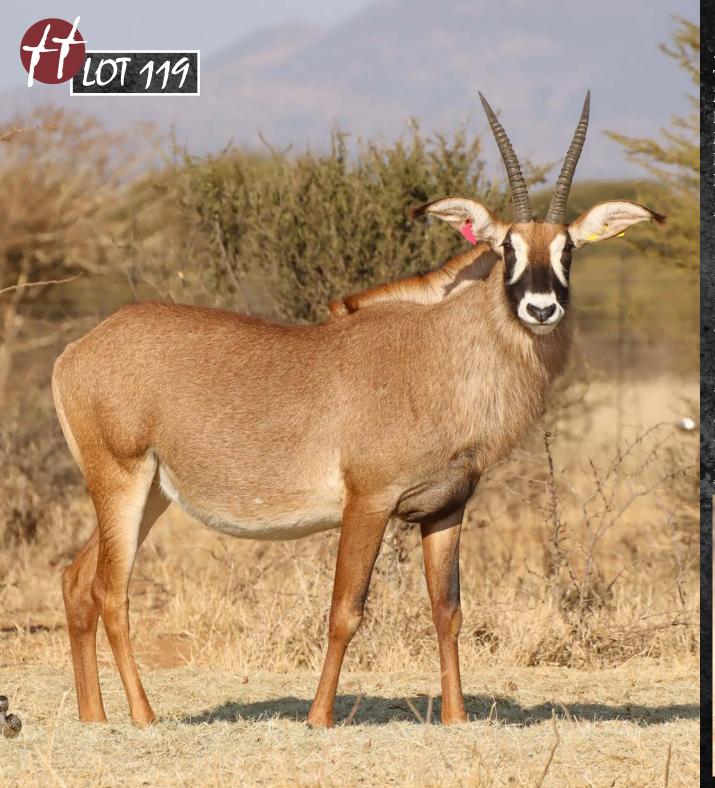

# 45 2/8" SON OF INALA

TAG / ID: INAKA | Blue 50

Microchip no.: 7110405B74

1 December 2015 5 years 9 months 1 M: 0 F = 1

CAMP: A3B

Sire: 51 7/8" Inala

Dam: Thaba Tholo Stud Cow

**HORN MEASUREMENTS** 

Date measured: 15 July 2021

Age measured: 5 years 7 months

Spread: 45 2/8"

Outer tip to tip: 87 5/8

Inner tip to tip: 33 6/8

Boss L/R: 14 4/8" | 14 4/8"

SCI Score: 116 %"

**REMARKS:** 

Birth date:

Age on auction:

He's big and has great attitude. He is sired by legendary 51 7/8" Inala. With this genetic support, he will definitly make an impact on your buffalo herd.

**SIRE: 51 7/8" INALA** 