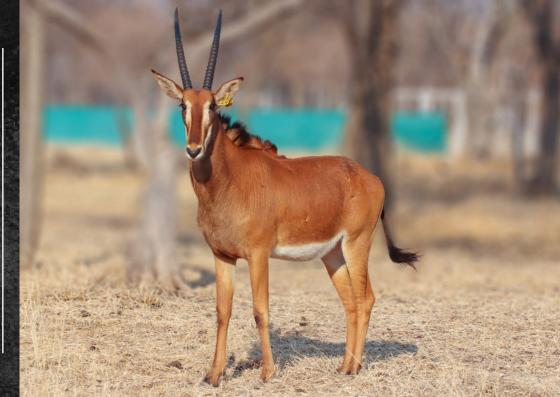

# CAMP: A3B Stunning Heifers Running With INAKA, Son Of 51 7/8" Inala (LOT 101)

0 M : 2 F = 2

| TAG / ID:      |
|----------------|
| Microchip no.: |
| Estimated age: |
| Sire:          |
| Dam:           |
| Pregnancy:     |

| Pink 29              | <u>HOR</u> |
|----------------------|------------|
| 900182001845852      | Date       |
| 1 year 8 months      | Age        |
| TT Stud Bull         | Sprea      |
| TT Stud Cow          | Oute       |
| Running with         | Inne       |
| INAKA LOT101         | Boss       |
| son of 51 7/8" Inala | SCI S      |

| HORN MEASUREMENTS |                                  |  |  |
|-------------------|----------------------------------|--|--|
| Date measured:    | 12 July 2021                     |  |  |
| Age measured:     | 1 year 6 months                  |  |  |
| Spread:           | 20"                              |  |  |
| Outer tip to tip: | 45 2/8"                          |  |  |
| Inner tip to tip: | 14 %"                            |  |  |
| Boss L/R:         | 7"   7"                          |  |  |
| SCI Score:        | 59 <sup>2</sup> / <sub>8</sub> " |  |  |