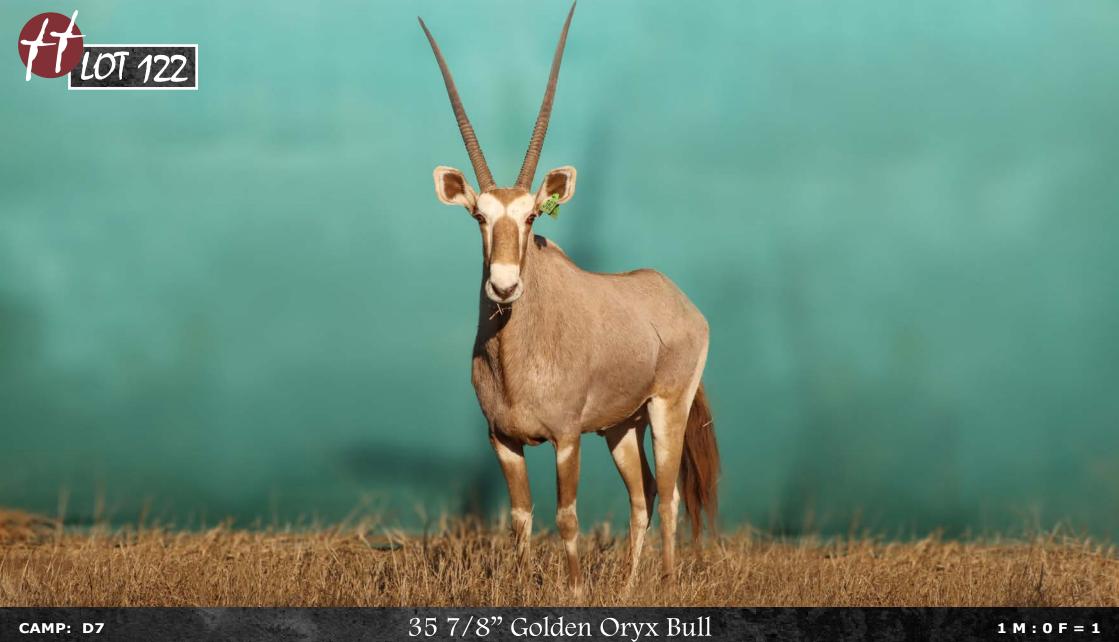

s 3 months

Sire: Jannie
Dam: SR111
Bloodline: Southern

Pregnancy: Certified in calf - Late term

In calf to 31 2/8" Dustin

5 7/8"

#### HORN MEASUREMENTS

Date measured: 26 June 2021 Age measured: 4 years 1 month

Horn length (L/R): 20 4/8" | 21"

Base (L/R): 7 4/8" 7 4/8" Rings (L/R): 27 27

Tips (L/R): 5 7/8"

Spread: 10"

#### **REMARKS:**

Exceptional breeding cow. Available December 2021. To be covered by 32 2/8" Thumelo. Will be loaded when certified in calf. Sells with calf.

#### Running with 32 2/8" THUMELO







CAMP: D3

Steenbuck Breeding Pair

1 M: 1 F = 2+1

TAG / ID: None

Sex 1 Male, 1 Female + lamb

Age category: Adult

Remarks: Breeding pair. Lamb for free!

Date measured: 19 August 2021

Horn length (L/R): 4 2/8" | 4 5/8" Base (L/R): 5 6/8" | 5 6/8"

Spread: 2 2/8"



| TAG / ID:      | Green 362           |
|----------------|---------------------|
| Age:           | 5-6 years           |
| Date measured: | 15 July 2021        |
| Remarks:       | Stunning young bull |

#### **HORN MEASUREMENTS** Horn length (L/R): 35 7/8" 35 4/8" Base (L/R): 7" Rings (L/R): 26 26 Horn tip length (L/R): 21" 20 4/8" Spread: 19"





# CAMP: A3B Stunning Heifers Running With INAKA, Son Of 51 7/8" Inala (LOT 101)

0 M : 2 F = 2

| TAG / ID:      |
|----------------|
| Microchip no.: |
| Estimated age: |
| Sire:          |
| Dam:           |
| Pregnancy:     |

| Pink 29              | <u>HOR</u> |
|----------------------|------------|
| 900182001845852      | Date       |
| 1 year 8 months      | Age        |
| TT Stud Bull         | Sprea      |
| TT Stud Cow          |