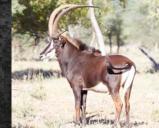

# 45 2/8" SON OF INALA

TAG / ID: INAKA | Blue 50

Microchip no.: 7110405B74

1 December 2015 5 years 9 months 1 M: 0 F = 1

CAMP: A3B

Sire: 51 7/8" Inala

Dam: Thaba Tholo Stud Cow

**HORN MEASUREMENTS** 

Date measured: 15 July 2021

Age measured: 5 years 7 months

Spread: 45 2/8"

Outer tip to tip: 87 5/8

Inner tip to tip: 33 6/8

Boss L/R: 14 4/8" | 14 4/8"

SCI Score: 116 %"

**REMARKS:** 

Birth date:

Age on auction:

He's big and has great attitude. He is sired by legendary 51 7/8" Inala. With this genetic support, he will definitly make an impact on your buffalo herd.

**SIRE: 51 7/8" INALA** 