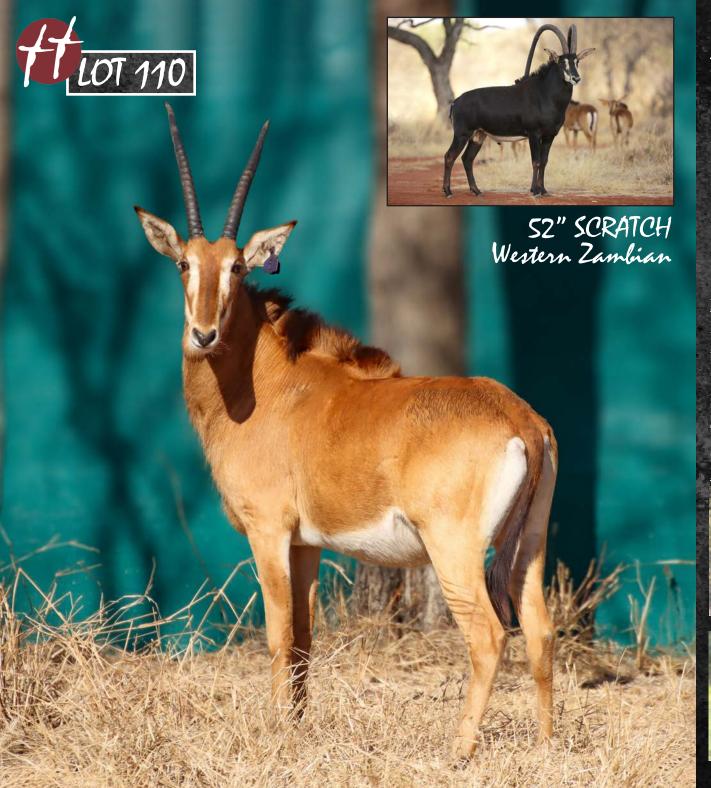

### Western Zambian Sable Heifer

TAG / ID: Purple 5 | Z1918 **0 M : 1 F = 1**Microchip no.: 991001002375347 **CAMP: A15** 

Birth date: 2 February 2019
Age on auction: 2 years 7 months
Sire: 54 6/8" Tilman

Dam: 32 4/8" Incredabull daughter WZ

Bloodline: Western Zambian

MC DNA: Zambesi, Western Zambia
Nuclear: 83% Zambian | 10% Eastern
Pregnancy: Certified in calf - mid term
In calf to 52" Scratch WZ

#### **HORN MEASUREMENTS**

Date measured: 21 June 2021
Age measured: 2 years 4 months

Horn length (L/R): 21" | 21"

Base (L/R): 6" | 6"

Rings (L/R): 15 | 15

Tips (L/R): 8 5/8" | 8 5/8"

Spread: 11 4/8"

#### PEDIGREE

| 54 6/8" | CHIEF | 34" Z24                 |
|---------|-------|-------------------------|
| ΓILMAN  | Z355  | MONSTER<br>32 6/8" Z174 |

| 4/8"<br>1069 | ADULL       | NIKE<br>Z123 |
|--------------|-------------|--------------|
| NZ           | 32 4/8" Y10 | UNK          |
|              | WZ          | UNK          |