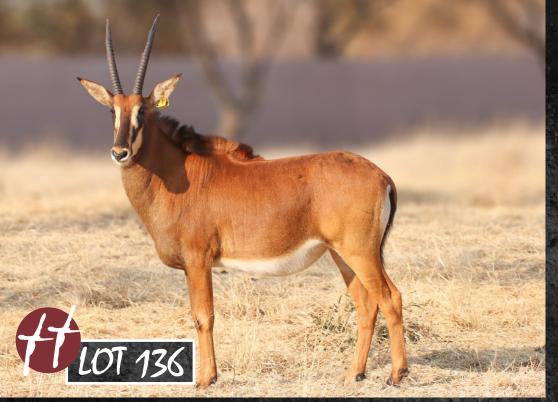

# 45 2/8" SON OF INALA

TAG / ID: INAKA | Blue 50

Microchip no.: 7110405B74

1 December 2015 5 years 9 months 1 M: 0 F = 1

CAMP: A3B

Sire: 51 7/8" Inala

Dam: Thaba Tholo Stud Cow

**HORN MEASUREMENTS** 

Date measured: 15 July 2021

Age measured: 5 years 7 months

Spread: 45 2/8"

Outer tip to tip: 87 5/8

Inner tip to tip: 33 6/8

Boss L/R: 14 4/8" | 14 4/8"

SCI Score: 116 %"

**REMARKS:** 

Birth date:

Age on auction:

He's big and has great attitude. He is sired by legendary 51 7/8" Inala. With this genetic support, he will definitly make an impact on your buffalo herd.

**SIRE: 51 7/8" INALA** 