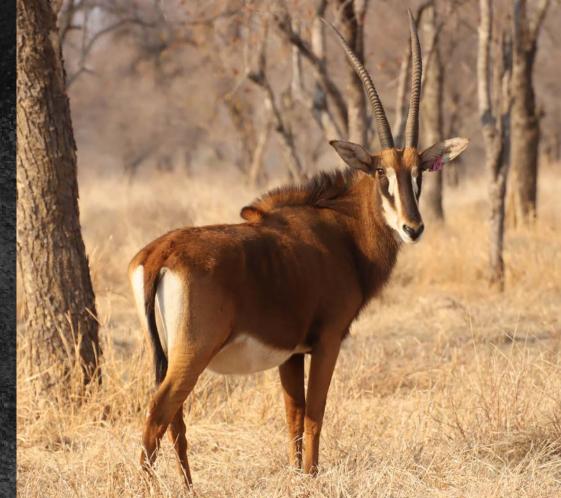

# 45 2/8" SON OF INALA

TAG / ID: INAKA | Blue 50

Microchip no.: 7110405B74

1 December 2015 5 years 9 months 1 M: 0 F = 1

CAMP: A3B

Sire: 51 7/8" Inala

Dam: Thaba Tholo Stud Cow

**HORN MEASUREMENTS** 

Date measured: 15 July 2021

Age measured: 5 years 7 months

Spread: 45 2/8"

Outer tip to tip: 87 5/8

Inner tip to tip: 33 6/8

Boss L/R: 14 4/8" | 14 4/8"

SCI Score: 116 %"

**REMARKS:** 

Birth date:

Age on auction:

He's big and has great attitude. He is sired by legendary 51 7/8" Inala. With this genetic support, he will definitly make an impact on your buffalo herd.

**SIRE: 51 7/8" INALA** 