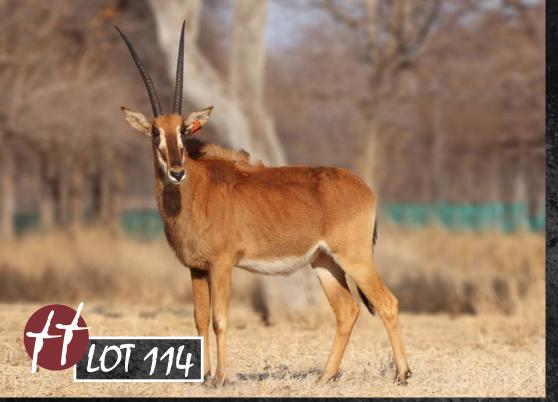

# 45 2/8" SON OF INALA

TAG / ID: INAKA | Blue 50

Microchip no.: 7110405B74

1 December 2015 5 years 9 months 1 M: 0 F = 1

CAMP: A3B

Sire: 51 7/8" Inala

Dam: Thaba Tholo Stud Cow

**HORN MEASUREMENTS** 

Date measured: 15 July 2021

Age measured: 5 years 7 months

Spread: 45 2/8"

Outer tip to tip: 87 5/8

Inner tip to tip: 33 6/8

Boss L/R: 14 4/8" | 14 4/8"

SCI Score: 116 %"

**REMARKS:** 

Birth date:

Age on auction:

He's big and has great attitude. He is sired by legendary 51 7/8" Inala. With this genetic support, he will definitly make an impact on your buffalo herd.

**SIRE: 51 7/8" INALA** 