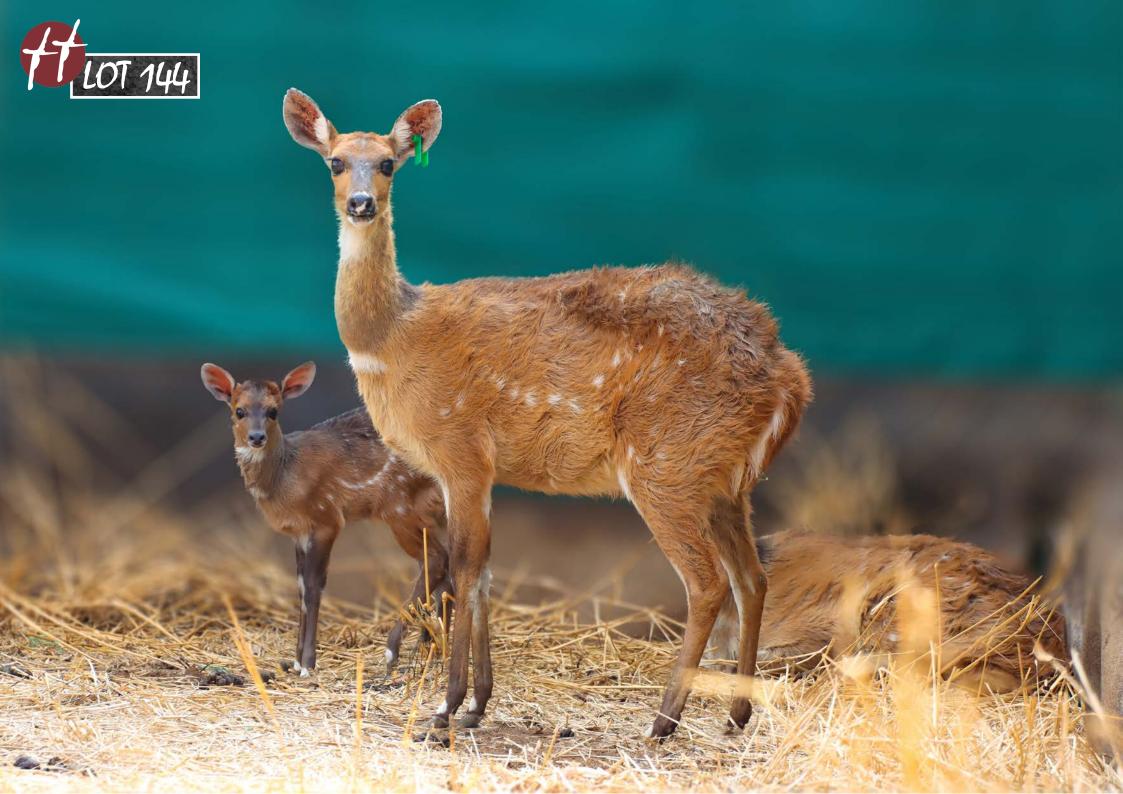

uthern Roan Cow

Birth date: 2 May 2015

Age: 6 years 4 months

Dam: SR117
Bloodline: Southern
MC DNA: Southwestern
Pregnancy: To be confirmed

Running with: 32 2/8" Thumelo

#### **HORN MEASUREMENTS**

Date measured: 22 June 2021
Age measured: 6 years 1 month

Horn length (L/R): 22 2/8" | 22 2/8"

Base (L/R): 7" 7" 7" 7" 7" 32 Tips (L/R): 6 2/8" 6 2/8"

Spread: 7 2/8"

#### **REMARKS:**

Exceptional breeding cow. Once calved down, she will be covered by 32 2/8" Thumelo. Available December 2021.

Will be loaded when certified in calf.

#### Running with 32 2/8" THUMELO





TAG / ID: None

> 1 Male, 2 Female + lamb Sex

Adult Age category:

> Remarks: Breeding group. Lamb for free!

Date measured: 19 August 2021

Horn length (L/R): 14 6/8" 15" Base (L/R): 5 6/8"

> Spread: 7 2/8"

5 6/8"





CAMP: B10

# Group Of Black Impala Ewes

0 M : 4 F = 4

TAG / ID: Orange 1 - 4

Sex Females

Age category: Adult

Remarks: Vibrant young ewes



## Young 27 4/8" Buffalo Bull

TAG / ID: White 38

900182001843935 Microchip no.:

1 M: 0 F = 1

CAMP: A3A

Estimated age: 3 years 2 months

Sire: Thaba Tholo Stud Bull Thaba Tholo Stud Cow Dam:

#### **HORN MEASUREMENTS**

12 July 2021 Date measured:

3 years 0 months Age measured:

27 4/8" Spread: 63 2/8" Outer tip to tip: Inner tip to tip: 18"

Boss L/R: 11" | 11" SCI Score: 85 2/8"



## Young 30 4/8" Buffalo Bull

Yellow 35 TAG / ID:

900182001845108

1 M: 0 F = 1

CAMP: A3A

2 years 4 months

Estimated age: Sire: Thaba Tholo Stud Bull Thaba Tholo Stud Cow Dam:

#### **HORN MEASUREMENTS**

Microchip no.:

Date measured: 14 July 2021

2 ye