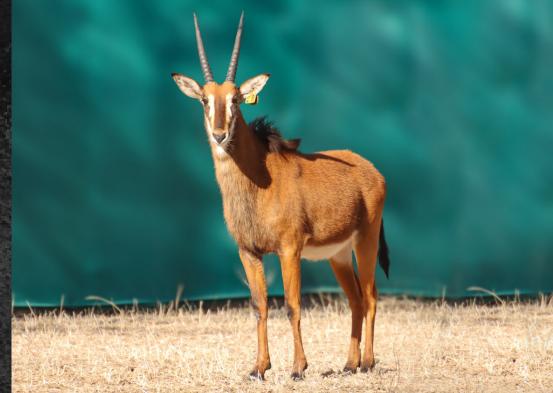

# Vibrant Young Zambian Sable Females - Parcel of 2

 $0 \text{ M}: 2 \text{ F} = 2^{+1}$ 

TAG / ID: Orange 20 | Z1934 Microchip no.: 900182001845016 Birth date: 25 February 2019 Age on auction: 2 years 6 months

Sire: Domani

Dam: Z1122 - Punte daughter

Bloodline: Zambian

Pregnancy: Running with 51 1/8" Y881

**HORN MEASUREMENTS** 

Date measured: 21 June 2021

Age measured: 2 years 3 months

Horn length (L/R): 22 2/8" | 22 2/8"

Base (L/R):

7"

17

WZ

Rings (L/R): Tips (L/R): 16 10 <u>2/8</u>"\_

0 2/8" | 10 2/8"

Spread: 13 2/8"

DOMANI