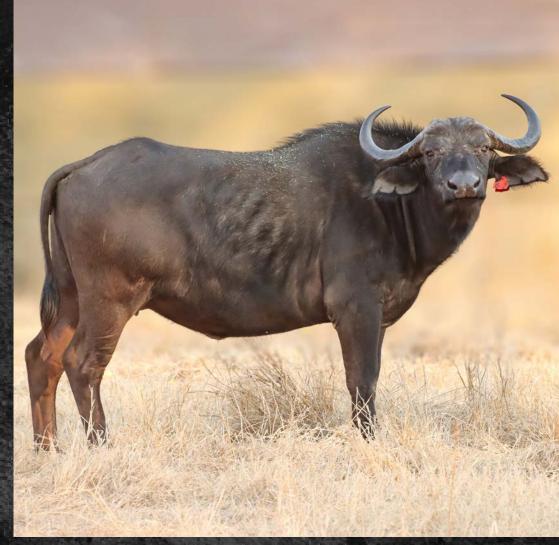

|





CAMP: A1B

# Parcel Of 2 Buffalo Cows Certified In Calf

0 M : 2 F = 2

| TAG / ID:      |
|----------------|
| Microchip no.: |
| Estimated age: |
| Sire:          |
| Dam:           |
| Pregnancy:     |

| Orange 64            |
|----------------------|
| 900182001843931      |
| 4 years 9 months     |
| TT Stud Bull         |
| TT Stud Cow          |
| Certified in calf to |
| Thaba Tholo stud     |
| bull - mid to late   |
| term                 |
|                      |

| HORN MEASUREMENTS |                     |  |
|-------------------|---------------------|--|
| Date measured:    | 14 July 2021        |  |
| Age measured:     | 4 years 7 mont      |  |
| pread:            | 26"                 |  |
| Outer tip to tip: | 55 %"               |  |
| nner tip to tip:  | 17 <sup>2</s