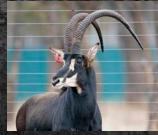

# 45 2/8" SON OF INALA

TAG / ID: INAKA | Blue 50

Microchip no.: 7110405B74

1 December 2015 5 years 9 months 1 M: 0 F = 1

CAMP: A3B

Sire: 51 7/8" Inala

Dam: Thaba Tholo Stud Cow

**HORN MEASUREMENTS** 

Date measured: 15 July 2021

Age measured: 5 years 7 months

Spread: 45 2/8"

Outer tip to tip: 87 5/8

Inner tip to tip: 33 6/8

Boss L/R: 14 4/8" | 14 4/8"

SCI Score: 116 %"

**REMARKS:** 

Birth date:

Age on auction:

He's big and has great attitude. He is sired by legendary 51 7/8" Inala. With this genetic support, he will definitly make an impact on your buffalo herd.

**SIRE: 51 7/8" INALA** 