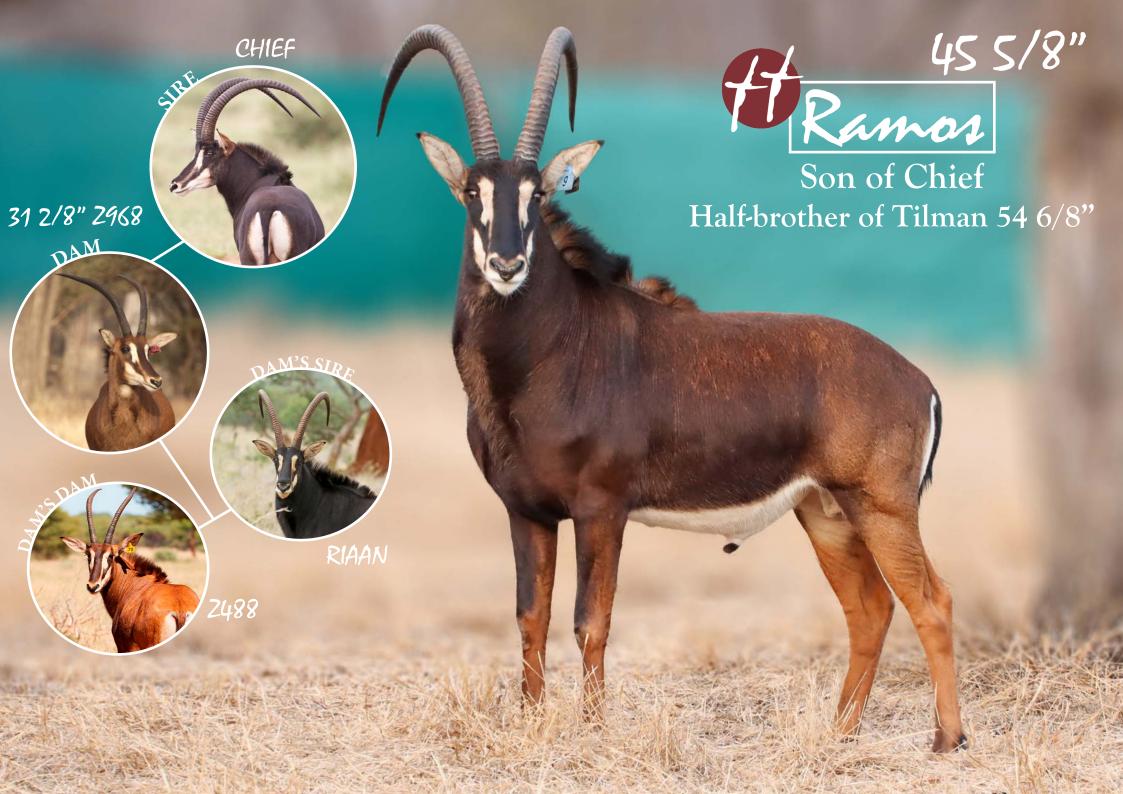

# RAMOS - Half-brother of Tilman

TAG / ID: RAMOS | Blue 9

7110436346

1 M: 0 F = 1 **CAMP: B30** 

Microchip no.: Birth date:

5 May 2017

Age on auction: 4 years 4 months

Sire:

Chief

Dam: 31 2/8" Z968 - Riaan daughter

Bloodline: Zambian

MC DNA: Ikelenge, Kafue & Luangwe, Zambia

#### **HORN MEASUREMENTS**

13 August 2021 Date measured:

4 years 3 months Age measured:

Horn length (L/R): 45 2/8" 45 5/8" Base (L/R): 10" 10" Rings (L/R): 37 38

11 3/8" Tips (L/R): 11 3/8"

21" Spread:

#### **REMARKS:**

A supreme and proud young son of Chief. An ideal bull! HALF-BROTHER OF 54 6/8" TILMAN!

> 31 2/8" **Z968**

#### PEDIGREE

WZ OLLIE Z54 **CHIEF** 

> UNK 34" Z24 32" Z17

Z80 RIAAN 32" Z17

Z327 Z448 31 4/8" Z225