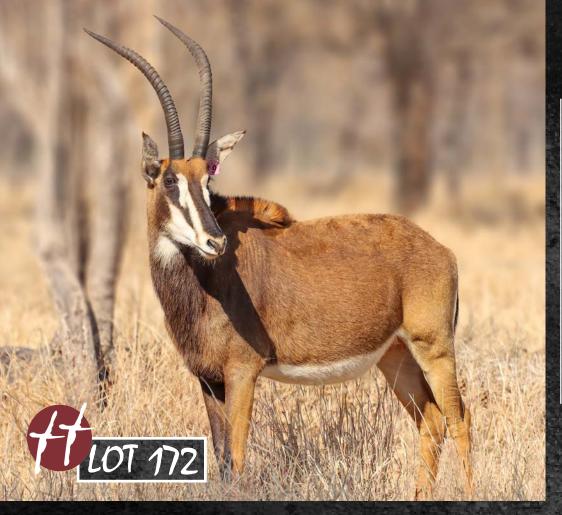

#### Stunning Heifers Running With INAKA, Son Of 51 7/8" Inala (LOT 101) САМР: АЗВ

0 M : 2 F = 2

| TAG / ID:      |
|----------------|
| Microchip no.: |
| Estimated age: |
| Sire:          |
| Dam:           |
| Pregnancy:     |

| Red 32               | HORN MEASURE      | MENTS           |
|----------------------|-------------------|-----------------|
| 900182001844691      | Date measured:    | 14 July 2021    |
| 2 years 2 months     | Age measured:     | 2 years 0 month |
| TT Stud Bull         | Spread:           | 23 4/8"         |
| TT Stud Cow          | Outer tip to tip: | 44 4/8"         |
| Running with         | Inner tip to tip: | 13 4/8"         |
| INAKA LOT101         | Boss L/R:         | 6"   6"         |
| son of 51 7/8" Inala | SCI Score:        | 56 4/8"         |
|                      |                   |                 |

| 0 |                | THE RESERVE OF THE PARTY OF | THE RESIDENCE OF THE PARTY OF T |                  |
|---|----------------|-----------------------------|--------------------------------------------------------------------------------------------------------------------------------------------------------------------------------------------------------------------------------------------------------------------------------------------------------------------------------------------------------------------------------------------------------------------------------------------------------------------------------------------------------------------------------------------------------------------------------------------------------------------------------------------------------------------------------------------------------------------------------------------------------------------------------------------------------------------------------------------------------------------------------------------------------------------------------------------------------------------------------------------------------------------------------------------------------------------------------------------------------------------------------------------------------------------------------------------------------------------------------------------------------------------------------------------------------------------------------------------------------------------------------------------------------------------------------------------------------------------------------------------------------------------------------------------------------------------------------------------------------------------------------------------------------------------------------------------------------------------------------------------------------------------------------------------------------------------------------------------------------------------------------------------------------------------------------------------------------------------------------------------------------------------------------------------------------------------------------------------------------------------------------|------------------|
|   | TAG / ID:      | Pink 14                     | HORN MEASUREM                                                                                                                                                                                                                                                                                                                                                                                                                                                                                                                                                                                                                                                                                                                                                                                                                                                                                                                                                                                                                                                                                                                                                                                                                                                                                                                                                                                                                                                                                                                                                                                                                                                                                                                                                                                                                                                                                                                                                                                                                                                                                                                  | MENTS            |
|   | Microchip no.: | 900182001845853             | Date measured:                                                                                                                                                                                                                                                                                                                                                                                                                                                                                                                                                                                                                                                                                                                                                                                                                                                                                                                                                                                                                                                                                                                                                                                                                                                                                                                                                                                                                                                                                                                                                                                                                                                                                                                                                                                                                                                                                                                                                                                                                                                                                                                 | 12 July 2021     |
|   | Estimated age: | 2 years 0 months            | Age measured:                                                                                                                                                                                                                                                                                                                                                                                                                                                                                                                                                                                                                                                                                                                                                                                                                                                                                                                                                                                                                                                                                                                                                                                                                                                                                                                                                                                                                                                                                                                                                                                                                                                                                                                                                                                                                                                                                                                                                                                                                                                                                                                  | 1 year 10 months |
|   | Sire:          | TT Stud Bull                | Spread:                                                                                                                                                                                                                                                                                                                                                                                                                                                                                                                                                                                                                                                                                                                                                                                                                                                                                                                                                                                                                                                                                                                                                                                                                                                                                                                                                                                                                                                                                                                                                                                                                                                                                                                                                                                                                                                                                                                                                                                                                                                                                                                        | 21 1/8"          |
|   | Dam:           | TT Stud Cow                 | Outer tip to tip:                                                                                                                                                                                                                                                                                                                                                                                                                                                                                                                                                                                                                                                                                                                                                                                                                                                                                                                                                                                                                                                                                                                                                                                                                                                                                                                                                                                                                                                                                                                                                                                                                                                                                                                                                                                                                                                                                                                                                                                                                                                                                                              | 45"              |
|   | Pregnancy:     | Certified in calf to        | Inner tip to tip:                                                                                                                                                                                                                                                                                                                                                                                                                                                                                                                                                                                                                                                                                                                                                                                                                                                                                                                                                                                                                                                                                                                                                                                                                                                                                                                                                                                                                                                                                                                                                                                                                                                                                                                                                                                                                                                                                                                                                                                                                                                                                                              | 16 %"            |
|   |                | Thaba Tholo stud            | Boss L/R:                                                                                                                                                                                                                                                                                                                                                                                                                                                                                                                                                                                                                                                                                                                                                                                                                                                                                                                                                                                                                                                                                                                                                                                                                                                                                                                                                                                                                                                                                                                                                                                                                                                                                                                                                                                                                                                                                                                                                                                                                                                                                                                      | 6 4/8"   6 4/8"  |
|   |                | bull - late term            | SCI Score:                                                                                                                                                                                                                                                                                                                                                                                                                                                                                                                                                                                                                                                                                                                                                                                                                                                                                                                                                                                                                                                                                                                                                                                                                                                                                                                                                                                                                                                                                                                                                                                                                                                                                                                                                                                                                                                                                                                                                                                                                                                                                                                     | 58"              |