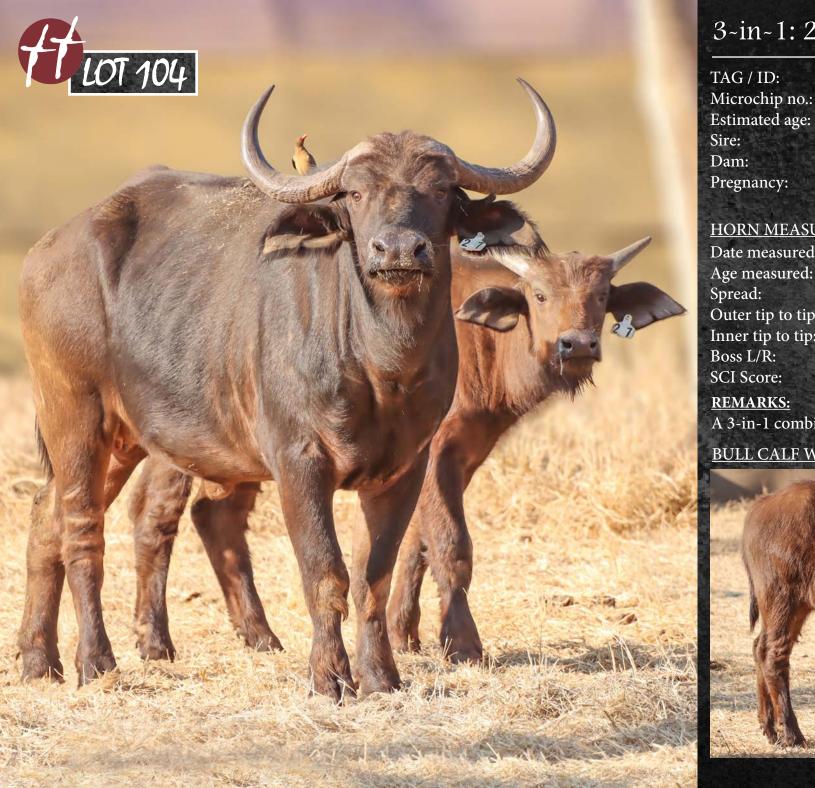

# 3~in~1: 29 1/8" BUFFALO COW

TAG / ID: White 27

900182001845104

CAMP: A2A

 $0 M : 1 F = 1^{+1}$ 

Estimated age:

5 years 0 months

Thaba Tholo Stud Bull Sire: Thaba Tholo Stud Cow Dam:

Pregnancy: Certified in calf - mid to late

In calf to Thaba Tholo Stud Bull

#### **HORN MEASUREMENTS**

Date measured: 14 July 2021

Age measured: 5 years 0 months

29 1/8" Spread: 59 3/8" Outer tip to tip: Inner tip to tip: 22 4/8"

8 2/8" | 8 2/8" Boss L/R:

75 %" SCI Score:

#### **REMARKS:**

A 3-in-1 combination. Sells with a spectacular bull calf.

#### BULL CALF WHITE 27