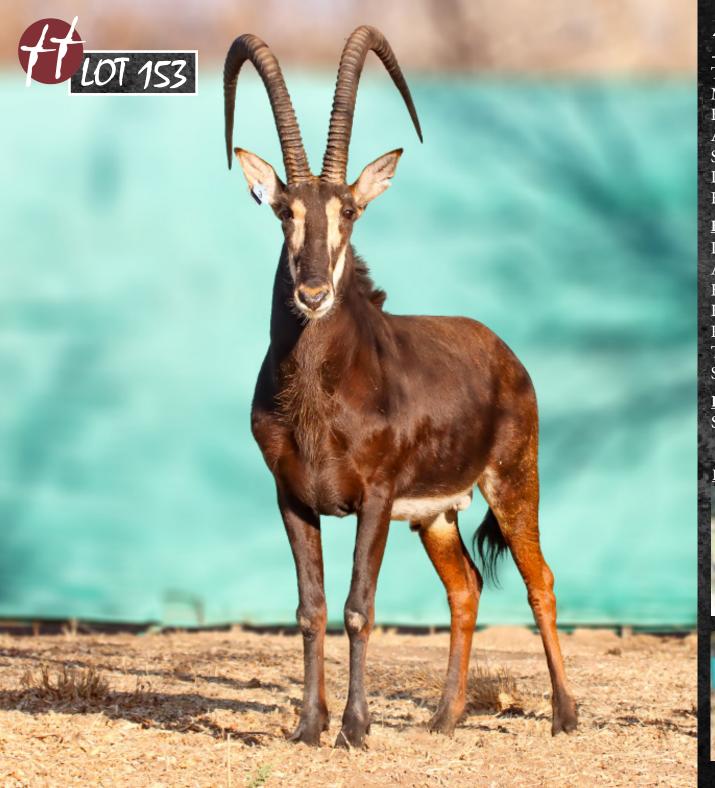

ine: Zambian

Pregnancy: Certified in calf - mid-late term

In calf to 54 6/8" Tilman

CAMP: B32

#### **HORN MEASUREMENTS**

Date measured: 21 June 2021

Age measured: 4 years 3 months

Horn length (L/R): 27 6/8" | 27 6/8" Base (L/R): 6 6/8" | 6 6/8" Rings (L/R): 23 | 23

Tips (L/R): 10 2/8" | 10 2/8"

36 % Z68

Spread: 12 4/8"

#### **REMARKS:**

A combination of superior genetic lines!

#### PEDIGREE



|       | DINAKA – | NIKE      |
|-------|----------|-----------|
| 52"   |          | Z67       |
| PEMBE |          | Section 1 |
| Z187  | 7107 -   | NIKE      |
|       | Z18/ -   |           |
|       |          |           |



|          | MADIBA - |  |
|----------|----------|--|
| , »<br>8 |          |  |
| 8        | 三十二十二    |  |
|          | 7280 -   |  |

Z5 Z8

Z54 34" Z24



## 45 4/8" Zambian Sable Bull

TAG / ID: Blue 3 | Z1557

Microchip no.: 711043567B

Birth date: 27 October 2016 Age on auction: 4 years 10 months

Sire: Goliat

Dam: Z1029 - Daughter of Chief

Bloodline: Zambian

#### **HORN MEASUREMENTS**

Date measured: 24 June 2021 Age measured: 4 years 7 months

Horn length (L/R): 45 4/8" | 45 4/8" Base (L/R): 10 4/8" | 10 4/8" Rings (L/R): 39 | 36 Tips (L/R): 9 7/8" | 9 7/8" Spread: 21 4/8"

REMARKS:

Strong, vibrant and well balanced young bull.

#### PEDIGREE



|          | NAAS — | $\frac{Z32}{Z8}$ |
|----------|--------|------------------|
| GOLIAT - |        |                  |
|          | 7175   | Z31              |

Z49

31" Z25

1 M: 0 F = 1

CAMP: B7



| Z1029<br>(2018 | CHIEF ·             | Z54<br>34" Z24 |
|----------------|---------