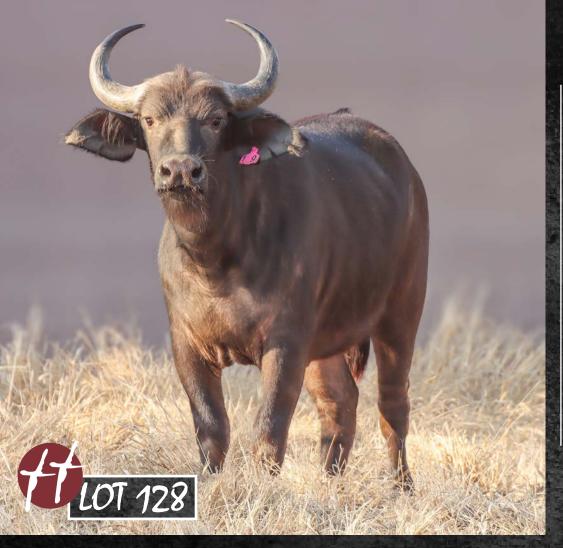

# 45 2/8" SON OF INALA

TAG / ID: INAKA | Blue 50

Microchip no.: 7110405B74

1 December 2015 5 years 9 months 1 M: 0 F = 1

CAMP: A3B

Sire: 51 7/8" Inala

Dam: Thaba Tholo Stud Cow

**HORN MEASUREMENTS** 

Date measured: 15 July 2021

Age measured: 5 years 7 months

Spread: 45 2/8"

Outer tip to tip: 87 5/8

Inner tip to tip: 33 6/8

Boss L/R: 14 4/8" | 14 4/8"

SCI Score: 116 %"

**REMARKS:** 

Birth date:

Age on auction:

He's big and has great attitude. He is sired by legendary 51 7/8" Inala. With this genetic support, he will definitly make an impact on your buffalo herd.

**SIRE: 51 7/8" INALA** 