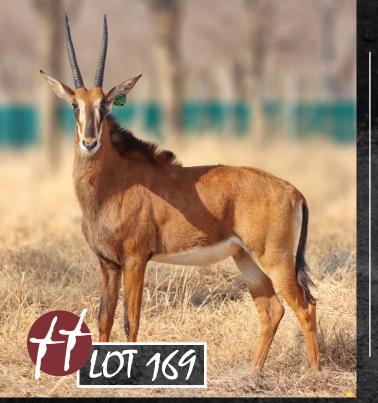

## 50 7/8" Zambian Sable Bull

Blue 10 | Z1111 TAG / ID: 1 M: 0 F = 1 CAMP: Microchip no.: 991001002266067 A25B Birth date: 22 December 2013

Age on auction: 7 years 8 months

50" Wiele Sire:

Z796 | W97 - Daughter of Paradys Dam:

Bloodline: Zambian

MC DNA: Ikelenge, Kafue & Luangwe, Zambia

Nuclear: 86% Zambian

#### **HORN MEASUREMENTS**

Date measured: 25 June 2021 Age measured:

7 years 6 months

Horn length (L/R): 50 7/8" 50 4/8" Base (L/R): 9 6/8" 9 6/8" Rings (L/R): 48 49 Tips (L/R): 15" 15"

21 2/8" Spread:

#### **REMARKS:**

Impressive son of 50" Wiele. Proven breeding bull.

**Z796** 