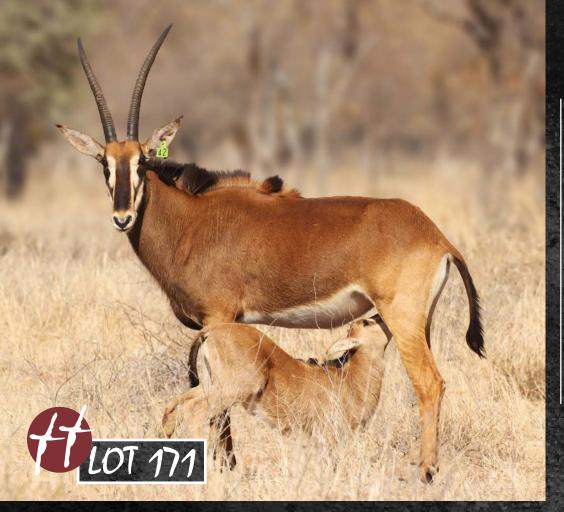

# CAMP: A3B Stunning Heifers Running With INAKA, Son Of 51 7/8" Inala (LOT 101)

0 M : 2 F = 2

| TAG / ID:      |
|----------------|
| Microchip no.: |
| Estimated age: |
| Sire:          |
| Dam:           |
| Pregnancy:     |

| Pink 29              | <u>HOR</u> |
|----------------------|------------|
| 900182001845852      | Date       |
| 1 year 8 months      | Age        |
| TT Stud Bull         | Sprea      |
| TT Stud Cow          | Oute       |
| Running with         | Inne       |
| INAKA LOT101         | Boss       |
| son of 51 7/8" Inala | SCI S      |

| HORN MEASUREMENTS |                                  |  |  |
|-------------------|----------------------------------|--|--|
| Date measured:    | 12 July 2021                     |  |  |
| Age measured:     | 1 year 6 months                  |  |  |
| Spread:           | 20"                              |  |  |
| Outer tip to tip: | 45 2/8"                          |  |  |
| Inner tip to tip: | 14 %"                            |  |  |
| Boss L/R:         | 7"   7"                          |  |  |
| SCI Score:        | 59 <sup>2</sup> / <sub>8</sub> " |  |  |