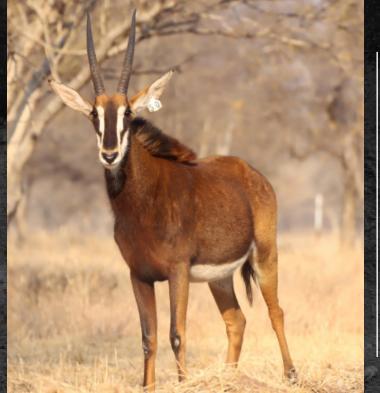

## 50 7/8" Zambian Sable Bull

Blue 10 | Z1111 TAG / ID: 1 M: 0 F = 1 CAMP: Microchip no.: 991001002266067 A25B Birth date: 22 December 2013

Age on auction: 7 years 8 months

50" Wiele Sire:

Z796 | W97 - Daughter of Paradys Dam:

Bloodline: Zambian

MC DNA: Ikelenge, Kafue & Luangwe, Zambia

Nuclear: 86% Zambian

#### **HORN MEASUREMENTS**

Date measured: 25 June 2021 Age measured:

7 years 6 months

Horn length (L/R): 50 7/8" 50 4/8" Base (L/R): 9 6/8" 9 6/8" Rings (L/R): 48 49 Tips (L/R): 15" 15"

21 2/8" Spread:

#### **REMARKS:**

Impressive son of 50" Wiele. Proven breeding bull.

**Z796** 