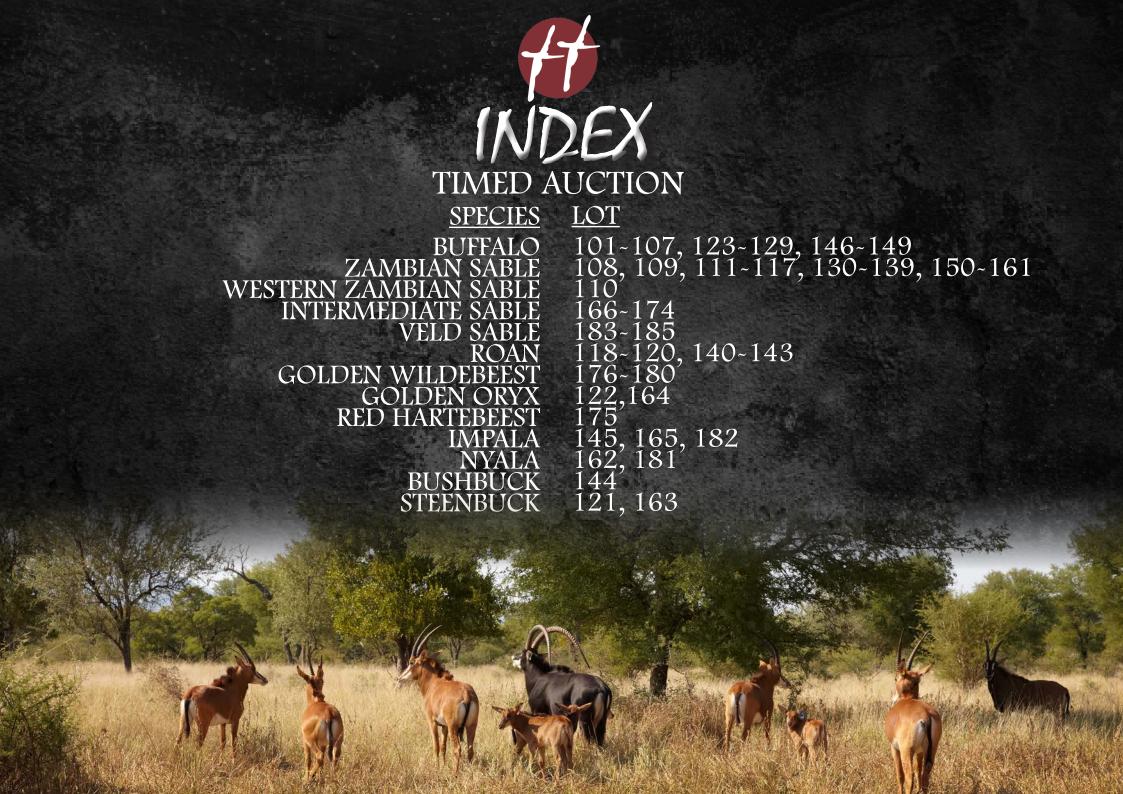

# **AUCTION WEEK 2021**

GENETIC QUALITY THAT IS CLEAR TO SEE

# TIMED AUCTION CATALOGUE

MONDAY 13 (Opens at 08H00) TO FRIDAY 17 SEPTEMBER 2021 (Closes From 12H00) VIA WILDLIFE PRO APP

VIRTUAL LIVE AUCTION
WEDNESDAY 15 SEPTEMBER 2021 @ 11H00
VIA WILDLIFEPRO APP