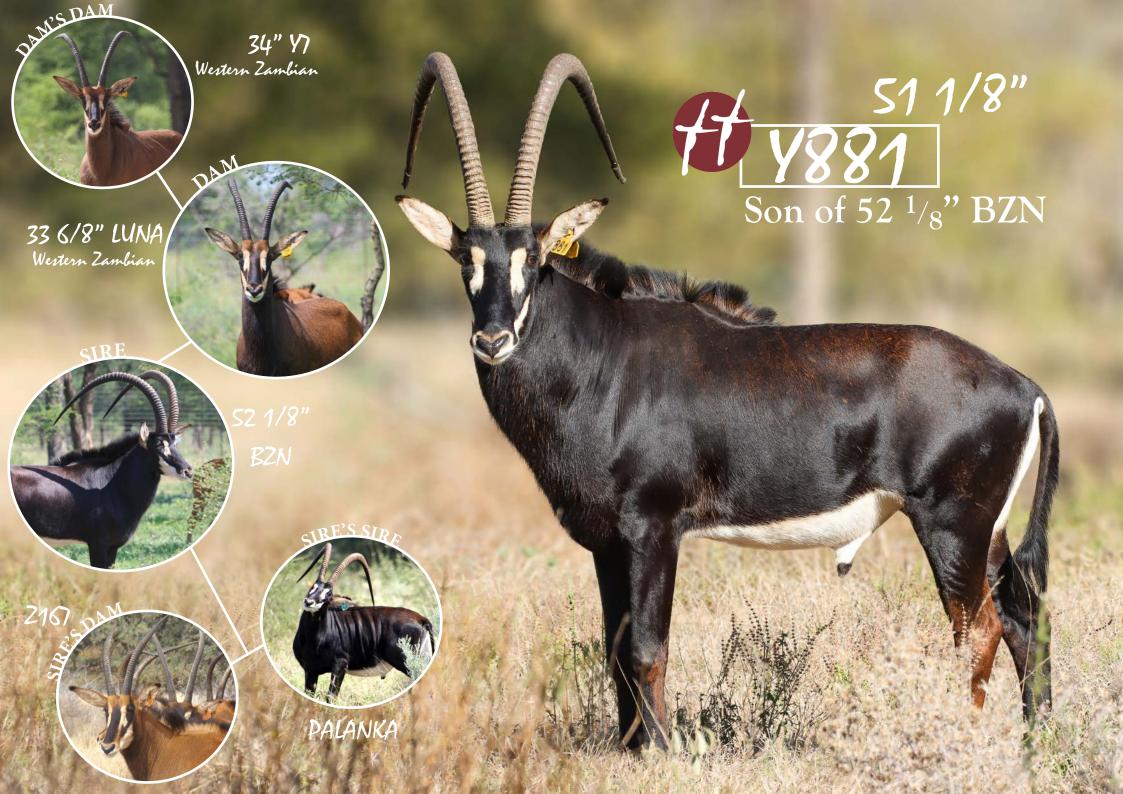

# Vibrant Young Zambian Sable Females - Parcel of 2

 $0 \text{ M}: 2 \text{ F} = 2^{+1}$ 

TAG / ID: Orange 20 | Z1934 Microchip no.: 900182001845016 Birth date: 25 February 2019 Age on auction: 2 years 6 months

Sire: Domani

Dam: Z1122 - Punte daughter

Bloodline: Zambian

Pregnancy: Running with 51 1/8" Y881

**HORN MEASUREMENTS** 

Date measured: 21 June 2021

Age measured: 2 years 3 months

Horn length (L/R): 22 2/8" | 22 2/8"

Base (L/R):

7"

17

WZ

Rings (L/R): Tips (L/R): 16 10 <u>2/8</u>"\_

0 2/8" | 10 2/8"

Spread: 13 2/8"

DOMANI