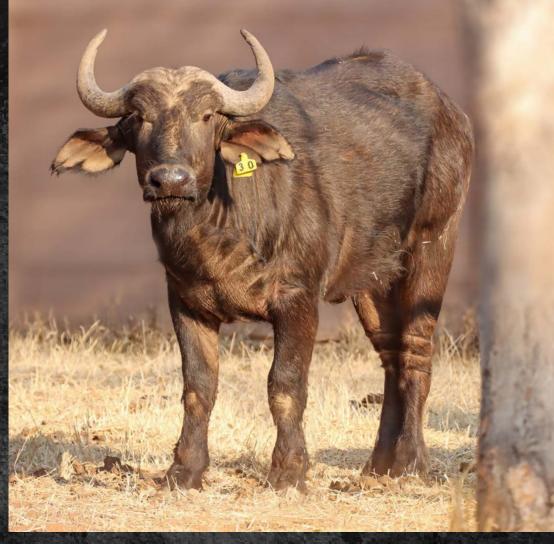

# 45 2/8" SON OF INALA

TAG / ID: INAKA | Blue 50

Microchip no.: 7110405B74

1 December 2015 5 years 9 months 1 M: 0 F = 1

CAMP: A3B

Sire: 51 7/8" Inala

Dam: Thaba Tholo Stud Cow

**HORN MEASUREMENTS** 

Date measured: 15 July 2021

Age measured: 5 years 7 months

Spread: 45 2/8"

Outer tip to tip: 87 5/8

Inner tip to tip: 33 6/8

Boss L/R: 14 4/8" | 14 4/8"

SCI Score: 116 %"

**REMARKS:** 

Birth date:

Age on auction:

He's big and has great attitude. He is sired by legendary 51 7/8" Inala. With this genetic support, he will definitly make an impact on your buffalo herd.

**SIRE: 51 7/8" INALA** 