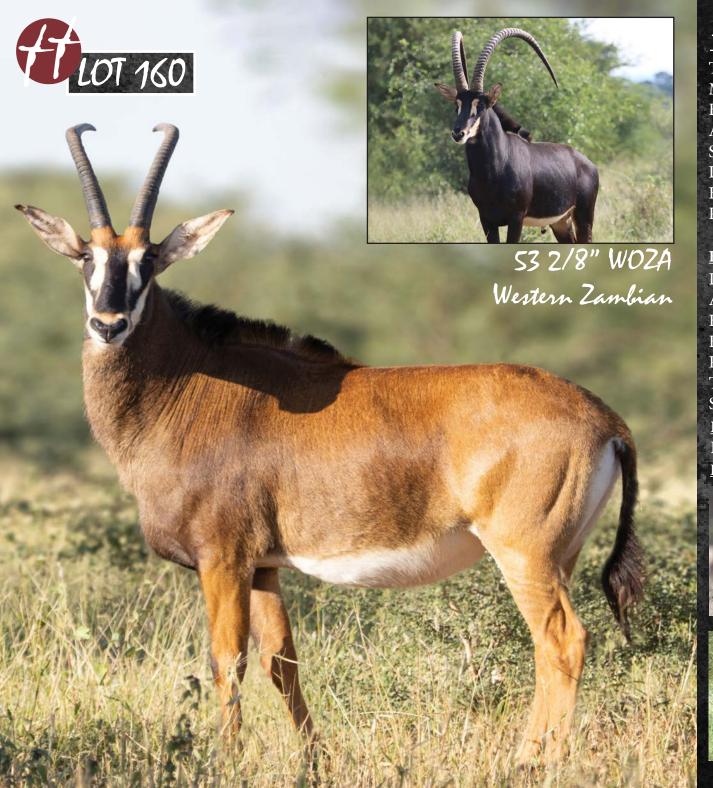

## 31" Zambian Sable Cow

TAG / ID: Orange 16 | Z1384 O M: 1 F = 1
Microchip no.: 7110436644 CAMP: A8

Birth date: 29 November 2015 Age on auction: 5 years 9 months

Sire: Zorro

Dam: 32.25" Xena Bloodline: Zambian

MC DNA: Ikelenge, Kafue and Luangwe, ZAM

Nuclear: 82% Zambian | 12% Southern
Pregnancy: Certified in calf - mid-term
In calf to 53 2/8" Woza (WZ)

HORN MEASUREMENTS

Date measured: 21 June 2021 Age measured: 5 years 6 months

Horn length (L/R): 31" | 30 4/8" Base (L/R): 7" | 7"

Rings (L/R): 32 | 33 Tips (L/R): 8 5/8" | 8 5/8"

Spread: 14"

**REMARKS:** 

Beautiful, big bodied young cow.

PEDIGREE

| DRIES |
|-------|
|       |
| Z135  |
|       |

53 2/8" WOZA Western Zambian