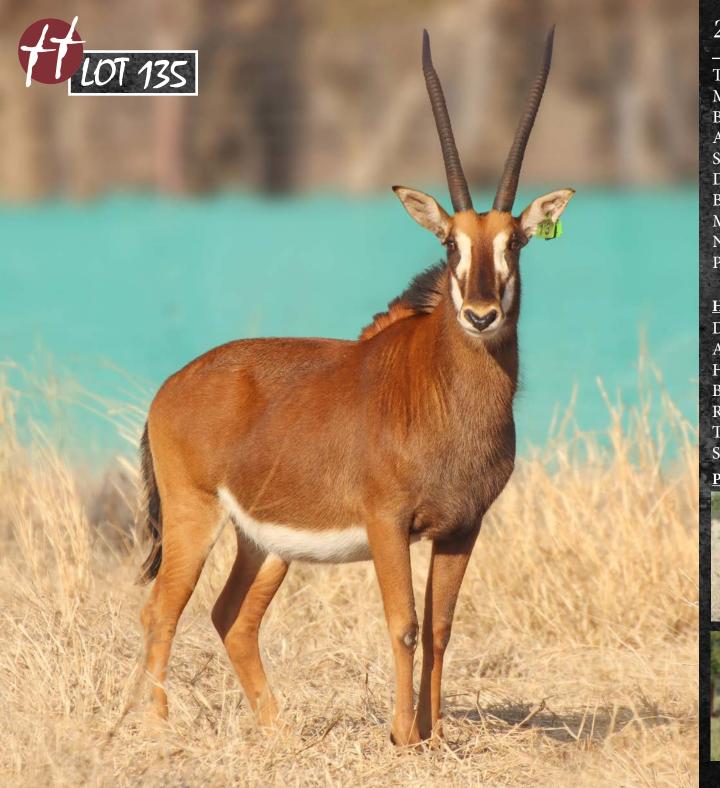

# 45 2/8" SON OF INALA

TAG / ID: INAKA | Blue 50

Microchip no.: 7110405B74

1 December 2015 5 years 9 months 1 M: 0 F = 1

CAMP: A3B

Sire: 51 7/8" Inala

Dam: Thaba Tholo Stud Cow

**HORN MEASUREMENTS** 

Date measured: 15 July 2021

Age measured: 5 years 7 months

Spread: 45 2/8"

Outer tip to tip: 87 5/8

Inner tip to tip: 33 6/8

Boss L/R: 14 4/8" | 14 4/8"

SCI Score: 116 %"

**REMARKS:** 

Birth date:

Age on auction:

He's big and has great attitude. He is sired by legendary 51 7/8" Inala. With this genetic support, he will definitly make an impact on your buffalo herd.

**SIRE: 51 7/8" INALA** 