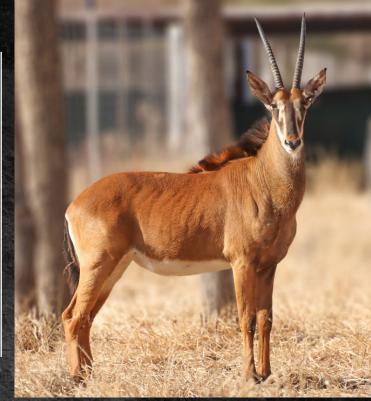

## 50 7/8" Zambian Sable Bull

Blue 10 | Z1111 TAG / ID: 1 M: 0 F = 1 CAMP: Microchip no.: 991001002266067 A25B Birth date: 22 December 2013

Age on auction: 7 years 8 months

50" Wiele Sire:

Z796 | W97 - Daughter of Paradys Dam:

Bloodline: Zambian

MC DNA: Ikelenge, Kafue & Luangwe, Zambia

Nuclear: 86% Zambian

#### **HORN MEASUREMENTS**

Date measured: 25 June 2021 Age measured:

7 years 6 months

Horn length (L/R): 50 7/8" 50 4/8" Base (L/R): 9 6/8" 9 6/8" Rings (L/R): 48 49 Tips (L/R): 15" 15"

21 2/8" Spread:

#### **REMARKS:**

Impressive son of 50" Wiele. Proven breeding bull.

**Z796** 