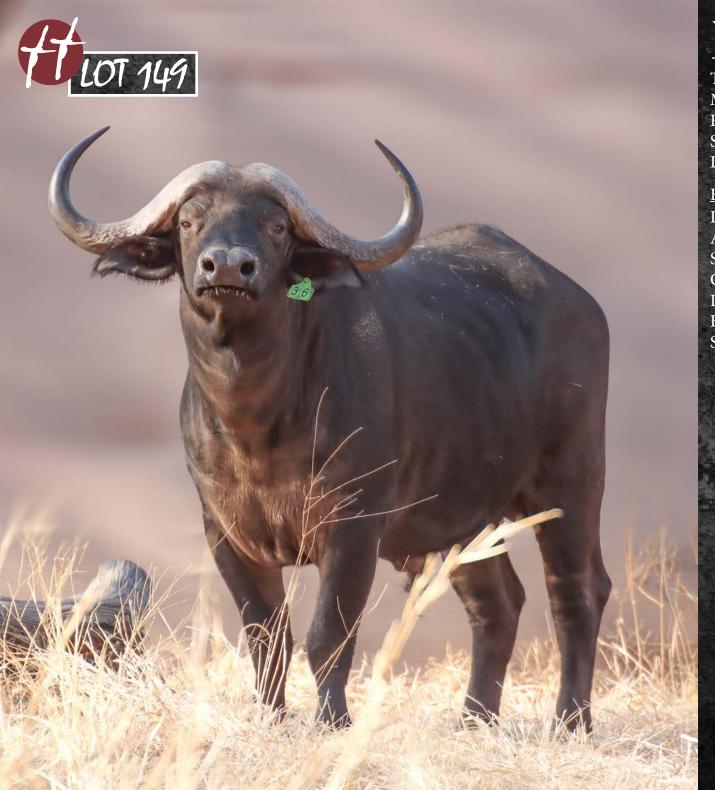

# 45 2/8" SON OF INALA

TAG / ID: INAKA | Blue 50

Microchip no.: 7110405B74

1 December 2015 5 years 9 months 1 M: 0 F = 1

CAMP: A3B

Sire: 51 7/8" Inala

Dam: Thaba Tholo Stud Cow

**HORN MEASUREMENTS** 

Date measured: 15 July 2021

Age measured: 5 years 7 months

Spread: 45 2/8"

Outer tip to tip: 87 5/8

Inner tip to tip: 33 6/8

Boss L/R: 14 4/8" | 14 4/8"

SCI Score: 116 %"

**REMARKS:** 

Birth date:

Age on auction:

He's big and has great attitude. He is sired by legendary 51 7/8" Inala. With this genetic support, he will definitly make an impact on your buffalo herd.

**SIRE: 51 7/8" INALA** 