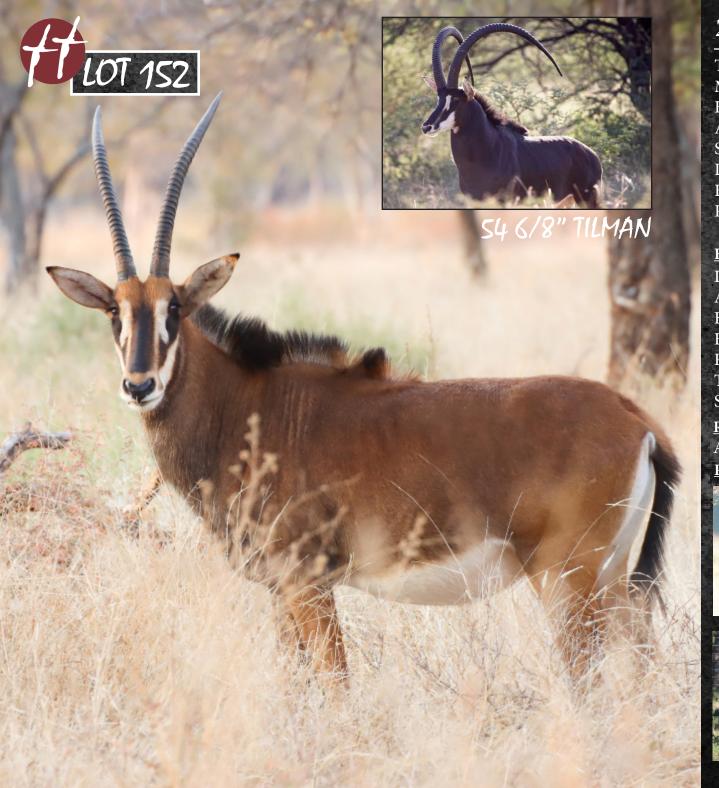

### Western Zambian Sable Heifer

TAG / ID: Purple 5 | Z1918 **0 M : 1 F = 1**Microchip no.: 991001002375347 **CAMP: A15** 

Birth date: 2 February 2019
Age on auction: 2 years 7 months
Sire: 54 6/8" Tilman

Dam: 32 4/8" Incredabull daughter WZ

Bloodline: Western Zambian

MC DNA: Zambesi, Western Zambia
Nuclear: 83% Zambian | 10% Eastern
Pregnancy: Certified in calf - mid term
In calf to 52" Scratch WZ

#### **HORN MEASUREMENTS**

Date measured: 21 June 2021
Age measured: 2 years 4 months

Horn length (L/R): 21" | 21"

Base (L/R): 6" | 6"

Rings (L/R): 15 | 15

Tips (L/R): 8 5/8" | 8 5/8"

Spread: 11 4/8"

#### PEDIGREE

| 54 6/8" | CHIEF | 34" Z24                 |
|---------|-------|-------------------------|
| ΓILMAN  | Z355  | MONSTER<br>32 6/8" Z174 |

| 4/8"<br>1069 | ADULL       | NIKE<br>Z123 |
|--------------|-------------|--------------|
| NZ           | 32 4/8" Y10 | UNK          |
|              | WZ          | UNK          |