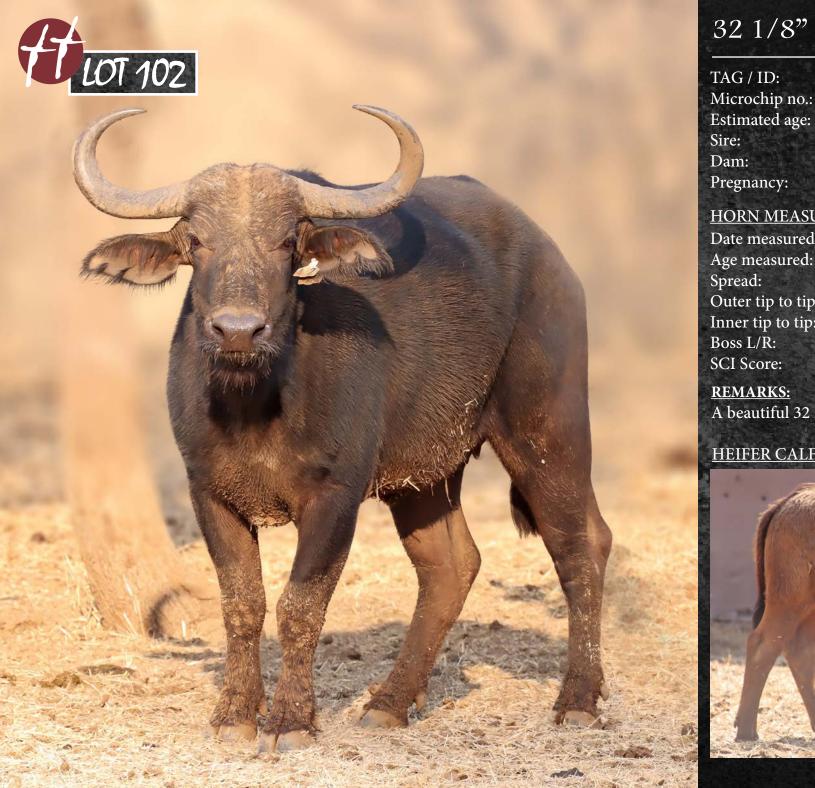

# 32 1/8" BUFFALO COW & CALF

White 42 TAG / ID:

 $0 M : 1 F = 1^{+1}$ 

CAMP: A28A 900182001845105

Estimated age: 7 years

Thaba Tholo Stud Bull Sire: Thaba Tholo Stud Cow Dam:

Open Pregnancy:

#### HORN MEASUREMENTS

Date measured: 14 July 2021

Age measured: 7 years 32 1/8" Spread: 65 %" Outer tip to tip: 18 %" Inner tip to tip:

8 4/8" | 8 4/8" Boss L/R:

SCI Score: 82 %"

#### **REMARKS:**

A beautiful 32 1/8" cow sells with heifer calf at foot.