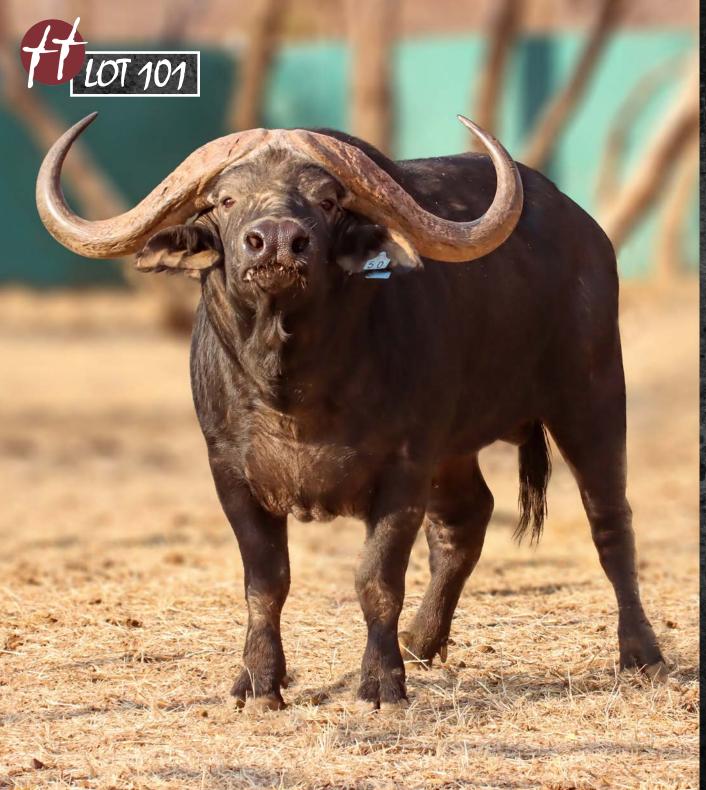

# CAMP: A3B Stunning Heifers Running With INAKA, Son Of 51 7/8" Inala (LOT 101)

0 M : 2 F = 2

| TAG / ID:      |
|----------------|
| Microchip no.: |
| Estimated age: |
| Sire:          |
| Dam:           |
| Pregnancy:     |

| Pink 29              | <u>HOR</u> |
|----------------------|------------|
| 900182001845852      | Date       |
| 1 year 8 months      | Age        |
| TT Stud Bull         | Sprea      |
| TT Stud Cow          | Oute       |
| Running with         | Inne       |
| INAKA LOT101         | Boss       |
| son of 51 7/8" Inala | SCI S      |

| HORN MEASUREMENTS |                                  |  |  |
|-------------------|----------------------------------|--|--|
| Date measured:    | 12 July 2021                     |  |  |
| Age measured:     | 1 year 6 months                  |  |  |
| Spread:           | 20"                              |  |  |
| Outer tip to tip: | 45 2/8"                          |  |  |
| Inner tip to tip: | 14 %"                            |  |  |
| Boss L/R:         | 7"   7"                          |  |  |
| SCI Score:        | 59 <sup>2</sup> / <sub>8</sub> " |  |  |