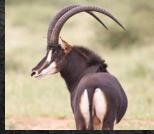

## 50 7/8" Zambian Sable Bull

Blue 10 | Z1111 TAG / ID: 1 M: 0 F = 1 CAMP: Microchip no.: 991001002266067 A25B Birth date: 22 December 2013

Age on auction: 7 years 8 months

50" Wiele Sire:

Z796 | W97 - Daughter of Paradys Dam:

Bloodline: Zambian

MC DNA: Ikelenge, Kafue & Luangwe, Zambia

Nuclear: 86% Zambian

#### **HORN MEASUREMENTS**

Date measured: 25 June 2021 Age measured:

7 years 6 months

Horn length (L/R): 50 7/8" 50 4/8" Base (L/R): 9 6/8" 9 6/8" Rings (L/R): 48 49 Tips (L/R): 15" 15"

21 2/8" Spread:

#### **REMARKS:**

Impressive son of 50" Wiele. Proven breeding bull.

**Z796** 