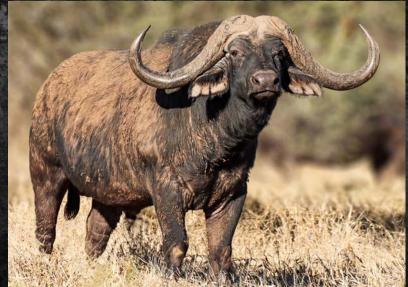

# 45 2/8" SON OF INALA

TAG / ID: INAKA | Blue 50

Microchip no.: 7110405B74

1 December 2015 5 years 9 months 1 M: 0 F = 1

CAMP: A3B

Sire: 51 7/8" Inala

Dam: Thaba Tholo Stud Cow

**HORN MEASUREMENTS** 

Date measured: 15 July 2021

Age measured: 5 years 7 months

Spread: 45 2/8"

Outer tip to tip: 87 5/8

Inner tip to tip: 33 6/8

Boss L/R: 14 4/8" | 14 4/8"

SCI Score: 116 %"

**REMARKS:** 

Birth date:

Age on auction:

He's big and has great attitude. He is sired by legendary 51 7/8" Inala. With this genetic support, he will definitly make an impact on your buffalo herd.

**SIRE: 51 7/8" INALA** 