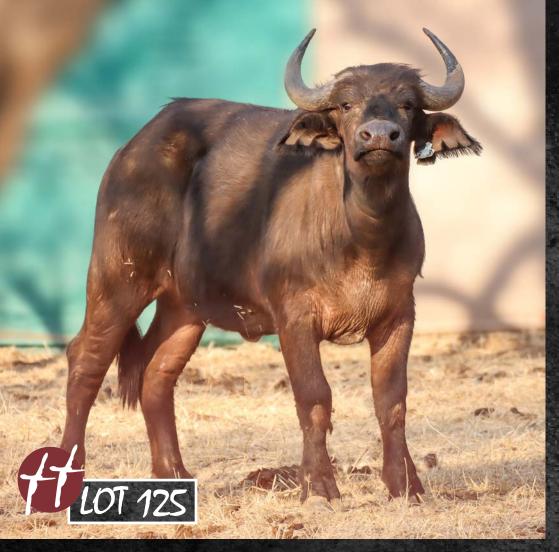

# 3~in~1: 29 1/8" BUFFALO COW

TAG / ID: White 27

900182001845104

CAMP: A2A

 $0 M : 1 F = 1^{+1}$ 

Estimated age:

5 years 0 months

Thaba Tholo Stud Bull Sire: Thaba Tholo Stud Cow Dam:

Pregnancy: Certified in calf - mid to late

In calf to Thaba Tholo Stud Bull

#### **HORN MEASUREMENTS**

Date measured: 14 July 2021

Age measured: 5 years 0 months

29 1/8" Spread: 59 3/8" Outer tip to tip: Inner tip to tip: 22 4/8"

8 2/8" | 8 2/8" Boss L/R:

75 %" SCI Score:

#### **REMARKS:**

A 3-in-1 combination. Sells with a spectacular bull calf.