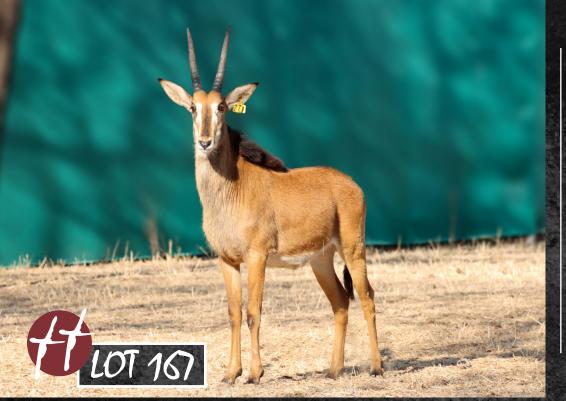

# Vibrant Young Zambian Sable Females - Parcel of 2

 $0 \text{ M}: 2 \text{ F} = 2^{+1}$ 

TAG / ID: Orange 20 | Z1934 Microchip no.: 900182001845016 Birth date: 25 February 2019 Age on auction: 2 years 6 months

Sire: Domani

Dam: Z1122 - Punte daughter

Bloodline: Zambian

Pregnancy: Running with 51 1/8" Y881

**HORN MEASUREMENTS** 

Date measured: 21 June 2021

Age measured: 2 years 3 months

Horn length (L/R): 22 2/8" | 22 2/8"

Base (L/R):

7"

17

WZ

Rings (L/R): Tips (L/R): 16 10 <u>2/8</u>"\_

0 2/8" | 10 2/8"

Spread: 13 2/8"

DOMANI