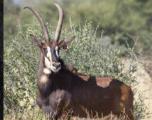

# 24 4/8" Zambian Sable Cow

TAG / ID: Pink 17 | Z1802 Microchip no:

991001002266377

CAMP: A8

0 M: 1 F = 1

Birth date: Age on auction:

10 April 2018

3 years 5 months

Sire:

Ace

Dam: 35" Z239 - Daughter of Sir Price

Bloodline: Zambian

Certified in calf - mid term Pregnancy:

In calf to 55 2/8" Ndoda

#### **HORN MEASUREMENTS**

21 June 2021 Date measured:

Age measured: 3 years 2 months

Horn length (L/R): 24 2/8" 24 4/8" Base (L/R): 6 4/8" 6 4/8" Rings (L/R): 20 20 Tips (L/R): 11" 11"

14 2/8" Spread:

#### **REMARKS:**

First prime genetcis from 55 2/8" Ndoda, son of 50" Alfa. DON'T MISS OUT!

ACE