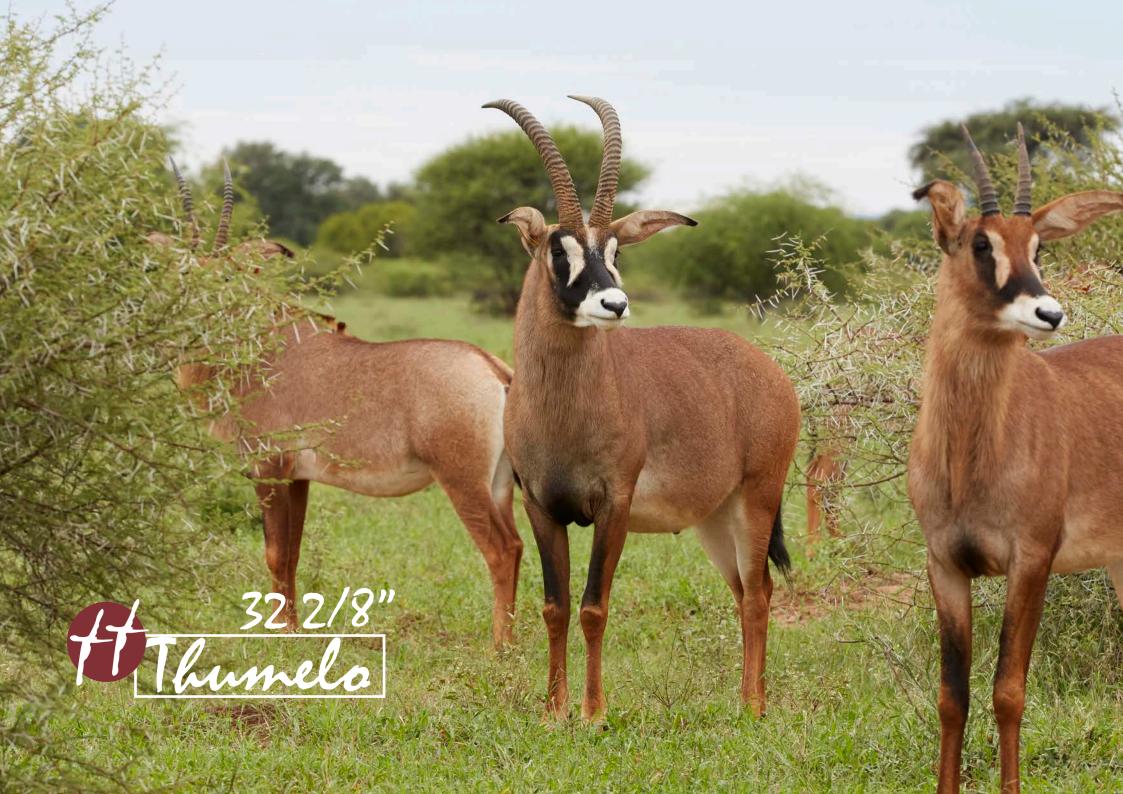

#### **REMARKS:**

Exceptional breeding cow. Available December 2021. To be covered by 32 2/8" Thumelo. Will be loaded when certified in calf. Sells with calf.

#### Running with 32 2/8" THUMELO

CAMP: D3

Steenbuck Breeding Pair

1 M: 1 F = 2+1

TAG / ID: None

Sex 1 Male, 1 Female + lamb

Age category: Adult

Remarks: Breeding pair. Lamb for free!