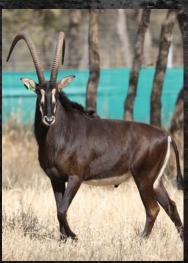

# 45 2/8" SON OF INALA

TAG / ID: INAKA | Blue 50

Microchip no.: 7110405B74

1 December 2015 5 years 9 months 1 M: 0 F = 1

CAMP: A3B

Sire: 51 7/8" Inala

Dam: Thaba Tholo Stud Cow

**HORN MEASUREMENTS** 

Date measured: 15 July 2021

Age measured: 5 years 7 months

Spread: 45 2/8"

Outer tip to tip: 87 5/8

Inner tip to tip: 33 6/8

Boss L/R: 14 4/8" | 14 4/8"

SCI Score: 116 %"

**REMARKS:** 

Birth date:

Age on auction:

He's big and has great attitude. He is sired by legendary 51 7/8" Inala. With this genetic support, he will definitly make an impact on your buffalo herd.

**SIRE: 51 7/8" INALA** 