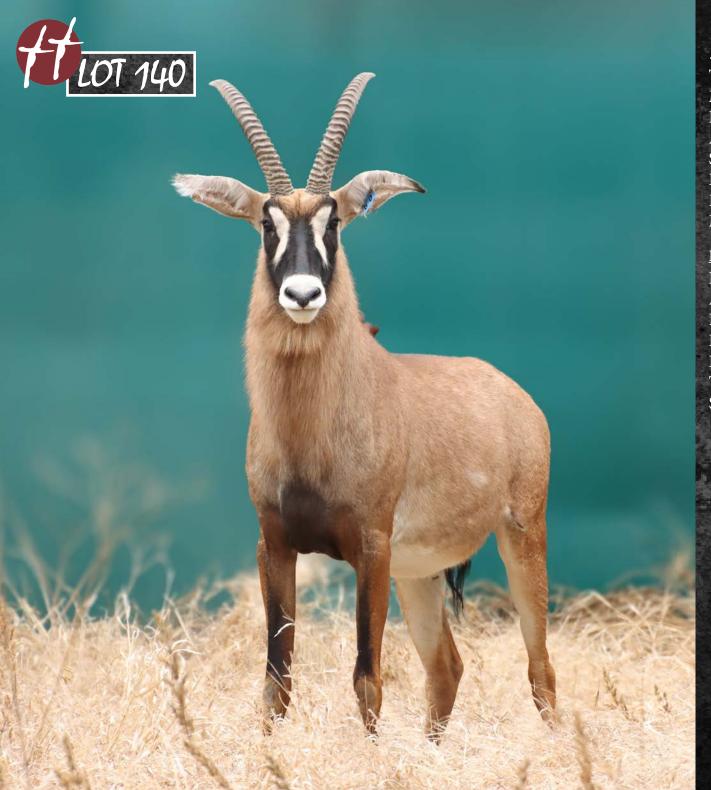

# 31 2/8" Southern Roan Bull

1 M: 0 F = 1

CAMP: A26B

TAG / ID: DUSTIN | A4
Microchip no.: 4C494A7120

Age on auction: 8 years 0 months

Sire: 32 2/8" Handsome Harry

Bloodline: Southern MC DNA: East/Central

Scrotum circum.: 25 cm

#### **HORN MEASUREMENTS**

Date measured: 13 August 2021
Age measured: 7 years 11 months
Horn length (L/R): 31 2/8" | 31"

Base (L/R): 9" 9"
Rings (L/R): 34 34
Tips (L/R): 5 4/8" 5 4/8"

Spread: 12 4/8"

#### SIRE: 32 2/8" HANDSOME HARRY