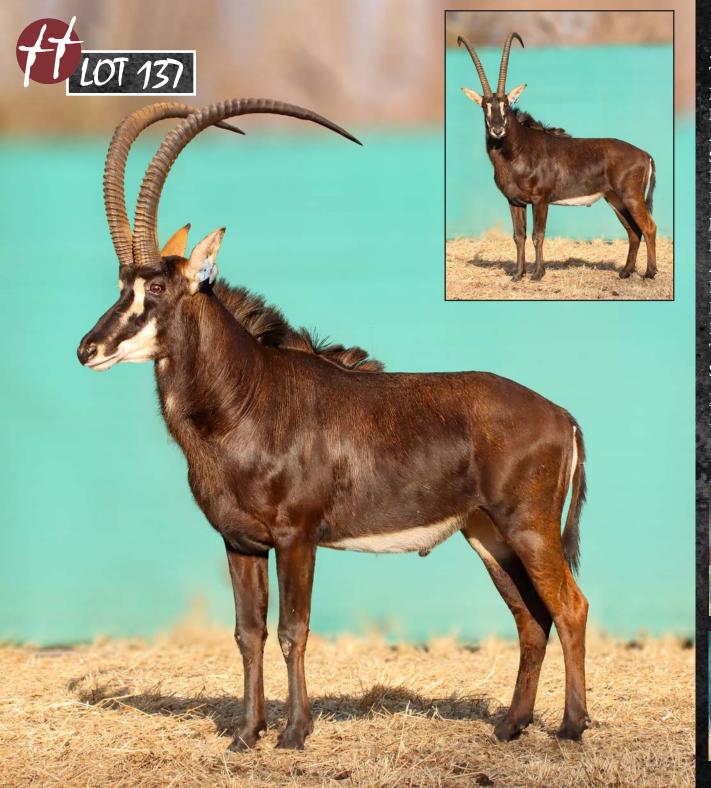

# 45 2/8" SON OF INALA

TAG / ID: INAKA | Blue 50

Microchip no.: 7110405B74

1 December 2015 5 years 9 months 1 M: 0 F = 1

CAMP: A3B

Sire: 51 7/8" Inala

Dam: Thaba Tholo Stud Cow

**HORN MEASUREMENTS** 

Date measured: 15 July 2021

Age measured: 5 years 7 months

Spread: 45 2/8"

Outer tip to tip: 87 5/8

Inner tip to tip: 33 6/8

Boss L/R: 14 4/8" | 14 4/8"

SCI Score: 116 %"

**REMARKS:** 

Birth date:

Age on auction:

He's big and has great attitude. He is sired by legendary 51 7/8" Inala. With this genetic support, he will definitly make an impact on your buffalo herd.

**SIRE: 51 7/8" INALA** 