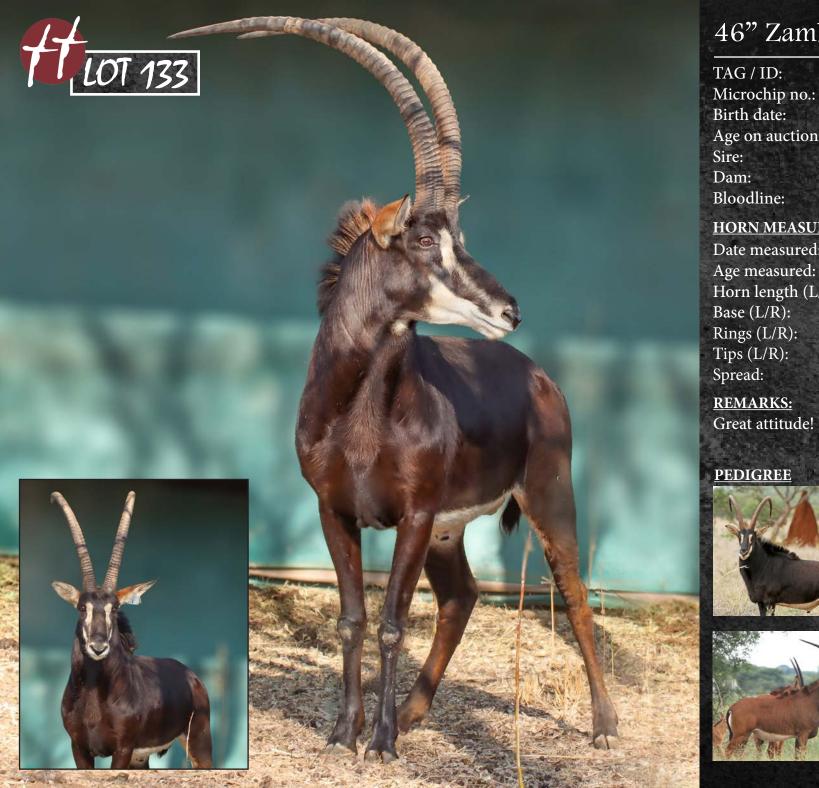

## 50 7/8" Zambian Sable Bull

Blue 10 | Z1111 TAG / ID: 1 M: 0 F = 1 CAMP: Microchip no.: 991001002266067 A25B Birth date: 22 December 2013

Age on auction: 7 years 8 months

50" Wiele Sire:

Z796 | W97 - Daughter of Paradys Dam:

Bloodline: Zambian

MC DNA: Ikelenge, Kafue & Luangwe, Zambia

Nuclear: 86% Zambian

#### **HORN MEASUREMENTS**

Date measured: 25 June 2021 Age measured:

7 years 6 months

Horn length (L/R): 50 7/8" 50 4/8" Base (L/R): 9 6/8" 9 6/8" Rings (L/R): 48 49 Tips (L/R): 15" 15"

21 2/8" Spread:

#### **REMARKS:**

Impressive son of 50" Wiele. Proven breeding bull.

**Z796** 