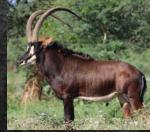

## 50 7/8" Zambian Sable Bull

Blue 10 | Z1111 TAG / ID: 1 M: 0 F = 1 CAMP: Microchip no.: 991001002266067 A25B Birth date: 22 December 2013

Age on auction: 7 years 8 months

50" Wiele Sire:

Z796 | W97 - Daughter of Paradys Dam:

Bloodline: Zambian

MC DNA: Ikelenge, Kafue & Luangwe, Zambia

Nuclear: 86% Zambian

#### **HORN MEASUREMENTS**

Date measured: 25 June 2021 Age measured:

7 years 6 months

Horn length (L/R): 50 7/8" 50 4/8" Base (L/R): 9 6/8" 9 6/8" Rings (L/R): 48 49 Tips (L/R): 15" 15"

21 2/8" Spread:

#### **REMARKS:**

Impressive son of 50" Wiele. Proven breeding bull.

**Z796** 