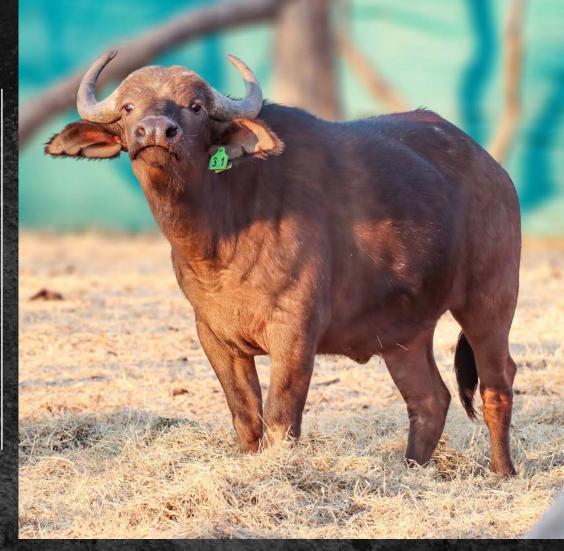

# 45 2/8" SON OF INALA

TAG / ID: INAKA | Blue 50

Microchip no.: 7110405B74

1 December 2015 5 years 9 months 1 M: 0 F = 1

CAMP: A3B

Sire: 51 7/8" Inala

Dam: Thaba Tholo Stud Cow

**HORN MEASUREMENTS** 

Date measured: 15 July 2021

Age measured: 5 years 7 months

Spread: 45 2/8"

Outer tip to tip: 87 5/8

Inner tip to tip: 33 6/8

Boss L/R: 14 4/8" | 14 4/8"

SCI Score: 116 %"

**REMARKS:** 

Birth date:

Age on auction:

He's big and has great attitude. He is sired by legendary 51 7/8" Inala. With this genetic support, he will definitly make an impact on your buffalo herd.

**SIRE: 51 7/8" INALA** 