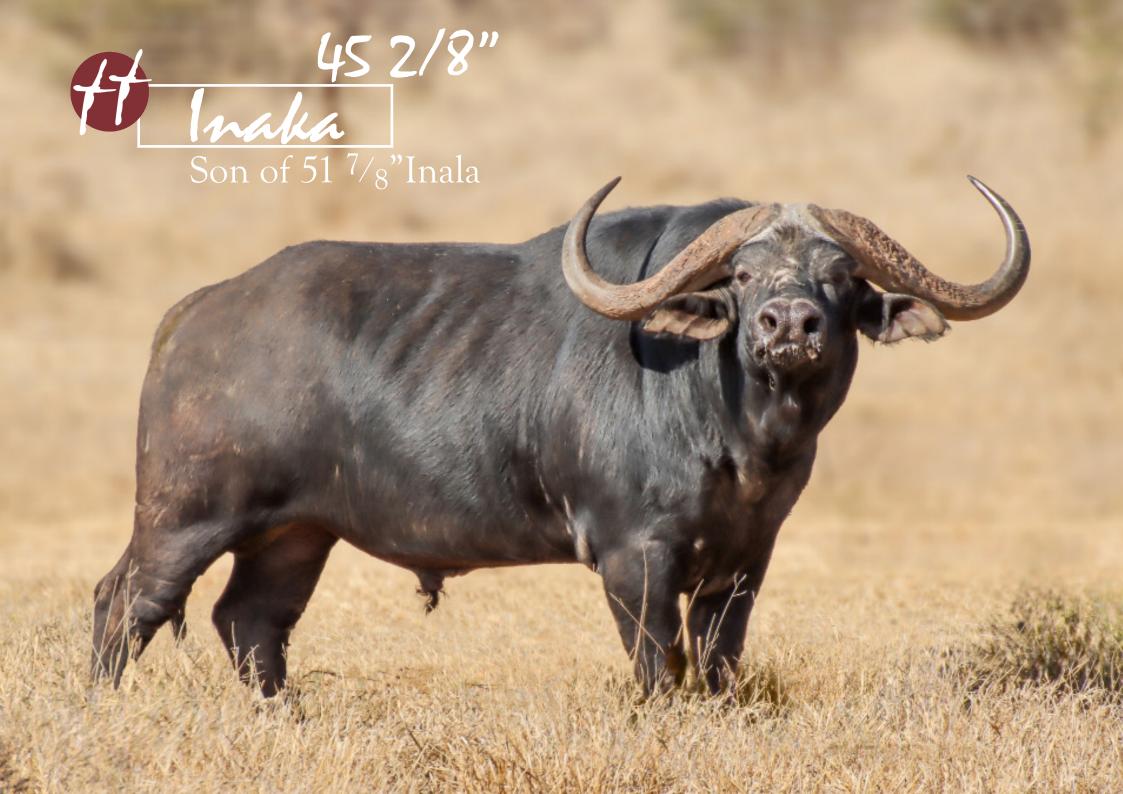

# 45 2/8" SON OF INALA

TAG / ID: INAKA | Blue 50

Microchip no.: 7110405B74

1 December 2015 5 years 9 months 1 M: 0 F = 1

CAMP: A3B

Sire: 51 7/8" Inala

Dam: Thaba Tholo Stud Cow

**HORN MEASUREMENTS** 

Date measured: 15 July 2021

Age measured: 5 years 7 months

Spread: 45 2/8"

Outer tip to tip: 87 5/8

Inner tip to tip: 33 6/8

Boss L/R: 14 4/8" | 14 4/8"

SCI Score: 116 %"

**REMARKS:** 

Birth date:

Age on auction:

He's big and has great attitude. He is sired by legendary 51 7/8" Inala. With this genetic support, he will definitly make an impact on your buffalo herd.

**SIRE: 51 7/8" INALA** 