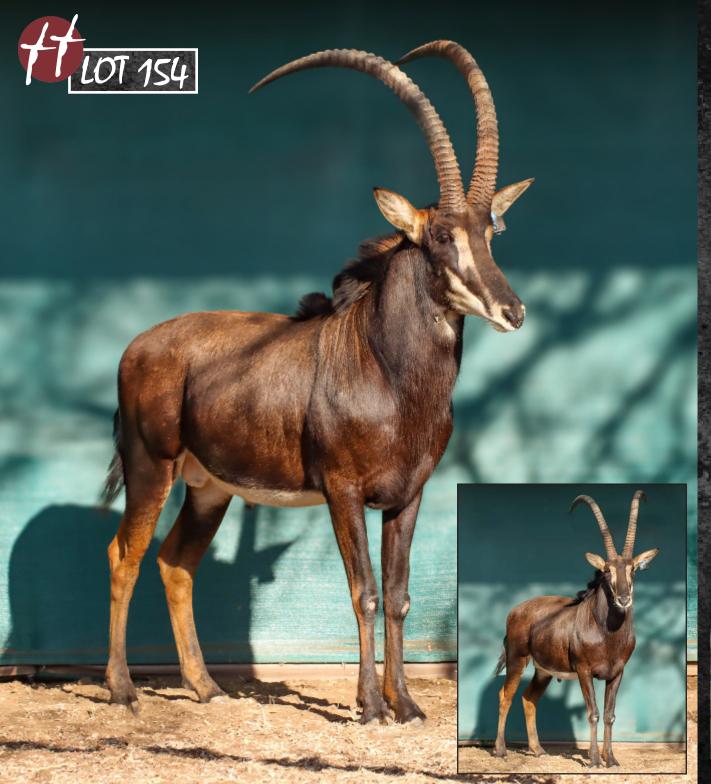

# 45 2/8" SON OF INALA

TAG / ID: INAKA | Blue 50

Microchip no.: 7110405B74

1 December 2015 5 years 9 months 1 M: 0 F = 1

CAMP: A3B

Sire: 51 7/8" Inala

Dam: Thaba Tholo Stud Cow

**HORN MEASUREMENTS** 

Date measured: 15 July 2021

Age measured: 5 years 7 months

Spread: 45 2/8"

Outer tip to tip: 87 5/8

Inner tip to tip: 33 6/8

Boss L/R: 14 4/8" | 14 4/8"

SCI Score: 116 %"

**REMARKS:** 

Birth date:

Age on auction:

He's big and has great attitude. He is sired by legendary 51 7/8" Inala. With this genetic support, he will definitly make an impact on your buffalo herd.

**SIRE: 51 7/8" INALA** 