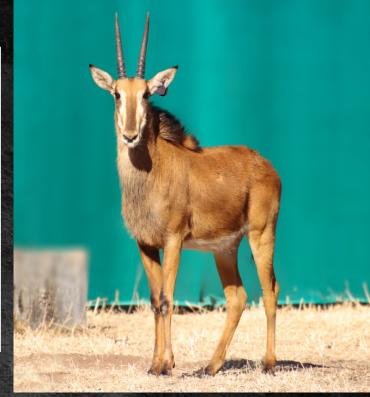

#### Stunning Heifers Running With INAKA, Son Of 51 7/8" Inala (LOT 101) САМР: АЗВ

0 M : 2 F = 2

| TAG / ID:      |
|----------------|
| Microchip no.: |
| Estimated age: |
| Sire:          |
| Dam:           |
| Pregnancy:     |

| Red 32               | HORN MEASURE      | MENTS           |
|----------------------|-------------------|-----------------|
| 900182001844691      | Date measured:    | 14 July 2021    |
| 2 years 2 months     | Age measured:     | 2 years 0 month |
| TT Stud Bull         | Spread:           | 23 4/8"         |
| TT Stud Cow          | Outer tip to tip: | 44 4/8"         |
| Running with         | Inner tip to tip: | 13 4/8"         |
| INAKA LOT101         | Boss L/R:         | 6"   6"         |
| son of 51 7/8" Inala | SCI Score:        | 56 4/8"         |
|                      |                   |                 |