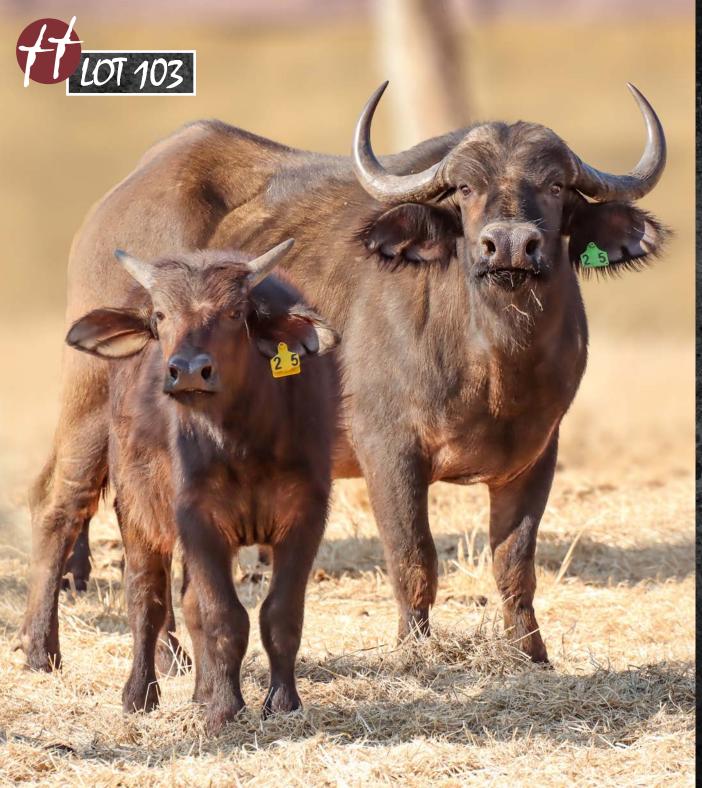

# 3~in~1: 27 4/8" BUFFALO COW

TAG / ID: Green 25

Microchip no.: 900182001843937

0 M : 1 F = 1<sup>+1</sup>
CAMP: A2A

Estimated age: 6 years

Sire: Thaba Tholo Stud Bull
Dam: Thaba Tholo Stud Cow
Pregnancy: Certified in calf - mid term

In calf to Thaba Tholo Stud Bull

#### HORN MEASUREMENTS

Date measured: 12 July 2021

Age measured: 6 years
Spread: 27 \(^4\s^\)
Outer tip to tip: 60"
Inner tip to tip: 21"
Boss L/R: 8" \(^8\)
SCI Score: 76"

#### **REMARKS:**

A 3-in-1 combination. Sells with an impressive bull calf.

#### BULL CALF YELLOW 25