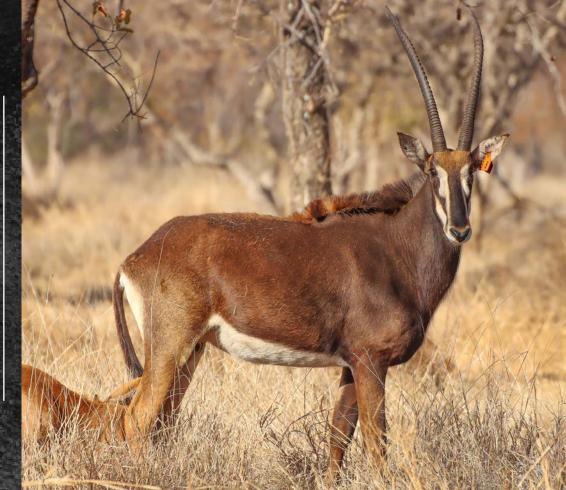

## 50 7/8" Zambian Sable Bull

Blue 10 | Z1111 TAG / ID: 1 M: 0 F = 1 CAMP: Microchip no.: 991001002266067 A25B Birth date: 22 December 2013

Age on auction: 7 years 8 months

50" Wiele Sire:

Z796 | W97 - Daughter of Paradys Dam:

Bloodline: Zambian

MC DNA: Ikelenge, Kafue & Luangwe, Zambia

Nuclear: 86% Zambian

#### **HORN MEASUREMENTS**

Date measured: 25 June 2021 Age measured:

7 years 6 months

Horn length (L/R): 50 7/8" 50 4/8" Base (L/R): 9 6/8" 9 6/8" Rings (L/R): 48 49 Tips (L/R): 15" 15"

21 2/8" Spread:

#### **REMARKS:**

Impressive son of 50" Wiele. Proven breeding bull.

**Z796** 