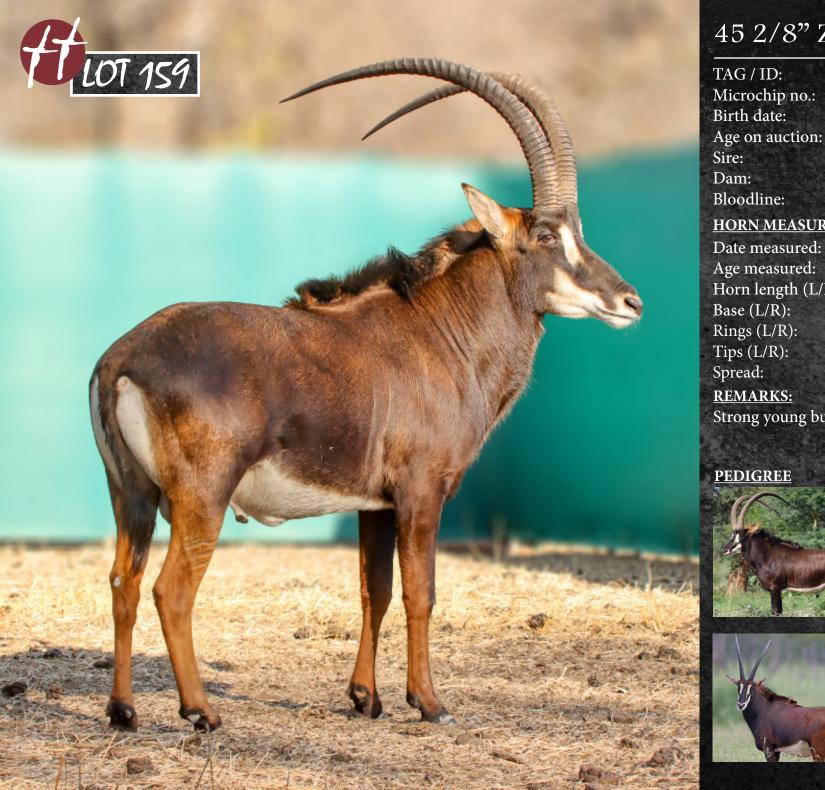

# 45 2/8" SON OF INALA

TAG / ID: INAKA | Blue 50

Microchip no.: 7110405B74

1 December 2015 5 years 9 months 1 M: 0 F = 1

CAMP: A3B

Sire: 51 7/8" Inala

Dam: Thaba Tholo Stud Cow

**HORN MEASUREMENTS** 

Date measured: 15 July 2021

Age measured: 5 years 7 months

Spread: 45 2/8"

Outer tip to tip: 87 5/8

Inner tip to tip: 33 6/8

Boss L/R: 14 4/8" | 14 4/8"

SCI Score: 116 %"

**REMARKS:** 

Birth date:

Age on auction:

He's big and has great attitude. He is sired by legendary 51 7/8" Inala. With this genetic support, he will definitly make an impact on your buffalo herd.

**SIRE: 51 7/8" INALA** 