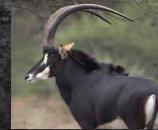

## 45 4/8" Zambian Sable Bull

TAG / ID: Blue 4 | Z1528

1 M: 0 F = 1

Microchip no.:

711043433

**CAMP: B21** 

Birth date: Age on auction: 31 August 2016

5 years 0 months

Sire:

50" Alfa

Z916 | W42 - Daugher of Paradys

Bloodline:

Zambian

MC DNA: Ikelenge, Kafue & Luangwe, Zambia

#### HORN MEASUREMENTS

Date measured: 24 June 2021

Age measured: 4 years 9 months

Horn length (L/R): 45 4/8" 43 6/8" Base (L/R): 10 2/8" 10 2/8"

Rings (L/R): 42 39

10 2/8" Tips (L/R): 10 2/8"

Spread: 18 4/8"

#### **REMARKS:**

Another proud young son of 50" Alfa.