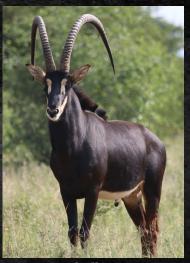

## 50 7/8" Zambian Sable Bull

Blue 10 | Z1111 TAG / ID: 1 M: 0 F = 1 CAMP: Microchip no.: 991001002266067 A25B Birth date: 22 December 2013

Age on auction: 7 years 8 months

50" Wiele Sire:

Z796 | W97 - Daughter of Paradys Dam:

Bloodline: Zambian

MC DNA: Ikelenge, Kafue & Luangwe, Zambia

Nuclear: 86% Zambian

#### **HORN MEASUREMENTS**

Date measured: 25 June 2021 Age measured:

7 years 6 months

Horn length (L/R): 50 7/8" 50 4/8" Base (L/R): 9 6/8" 9 6/8" Rings (L/R): 48 49 Tips (L/R): 15" 15"

21 2/8" Spread:

#### **REMARKS:**

Impressive son of 50" Wiele. Proven breeding bull.

**Z796** 