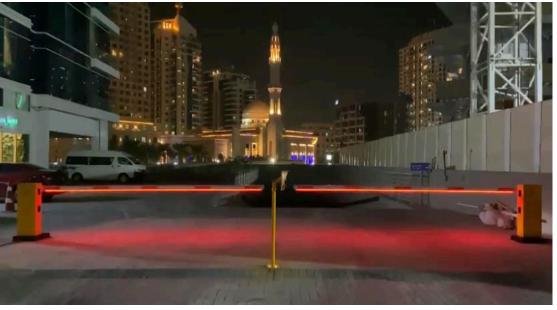

#### **SHARJAH DRIVING INSTITUTE. 4 BARRIERS**

In SDI Every 02 ninutes many driving class's cars going out and Coming in, every day morning 7AM To 7PM Driving class going

On, AETS DC Gate Barriers Very Very Intensive uae.

We handover the project on 26<sup>th</sup> September 2020,

Since we installed still date never receive any complaint.

https://youtu.be/VaJoes5QW2Y