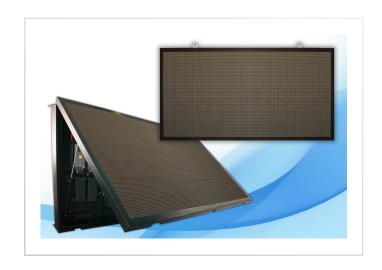

#### PRODUCT FEATURES:

- •(10)mm 6.25" x 6.25" weather proof modules
- •Clear silicon encapsulated modules
- •10,000 Nits Brightness
- •Temperature tested from (-20°) to (170°) F

#### **CABINET CONSTRUCTION:**

- •Zinc plated steel cabinets prevents rusting
- •Automotive grade paint prevents fading over time
- •Rubber gasket seal protects against water entering the cabinet
- •Exhaust vent covers prevent moisture from entering the cabinet