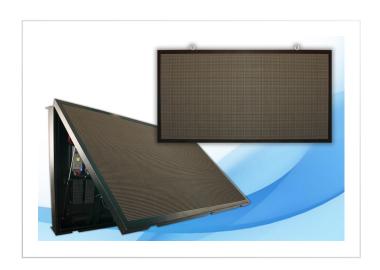

#### PRODUCT FEATURES:

- •(20)mm 6" x 12" weather proof modules
- •Clear silicon encapsulated modules
- •8,000 Nits Brightness
- •Temperature tested from (-20°) to (170°) F

#### **CABINET CONSTRUCTION:**

- •Zinc plated steel cabinets prevents rusting
- •Automotive grade paint prevents fading over time
- •Rubber gasket seal protects against water entering the cabinet
- •Exhaust vent covers prevent moisture from entering the cabinet