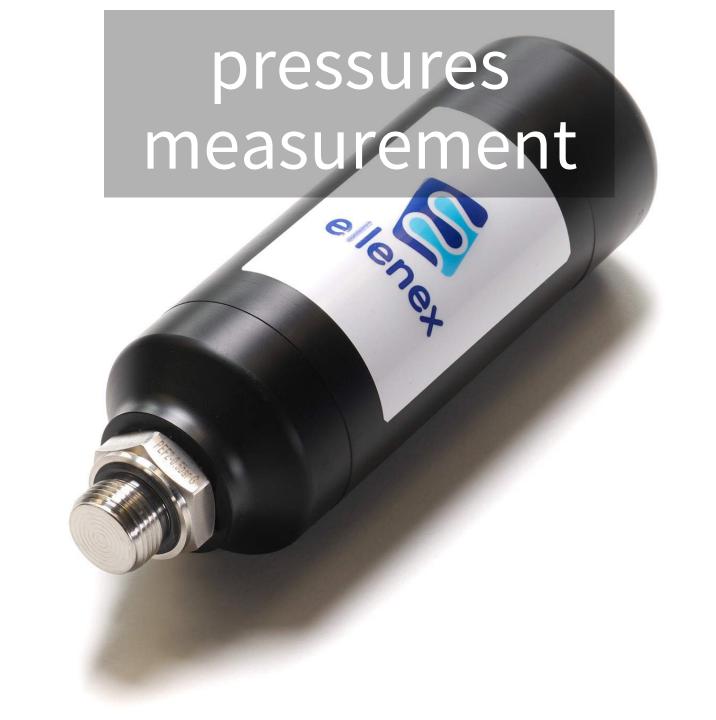

# Manufacture industrial sensors

Pressure, Level, Temperature, Differential Pressure, Load, Strain, Water Quality, Air Quality

# Our key products for water industry

PTS2

pipeline pressure and tank level monitoring PLS2

precision level monitoring

CSD2

conductivity and salinity

TTS2

water temperature monitoring CST2