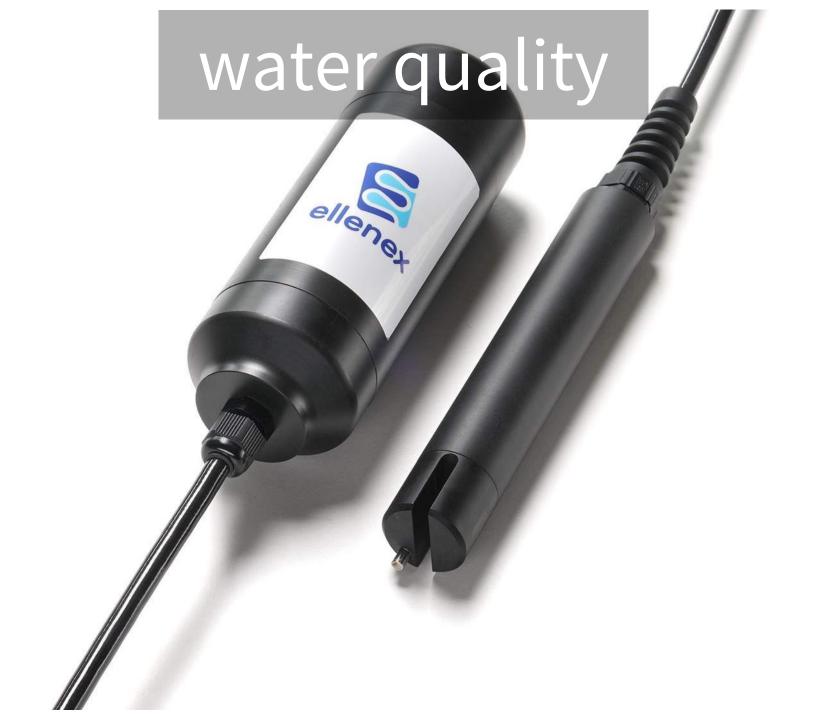

# Manufacture industrial sensors

Pressure, Level, Temperature, Differential Pressure, Load, Strain, Water Quality, Air Quality

- conductivity
- salinity
- temperature
- turbidity
- pH
- dissolved oxygen