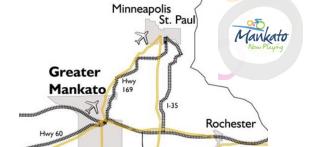

## Super Bowl 52 arrival / departure slots available

Make MKT your base for the big game

**Top Notch Facilities**—Modern Terminal, FBO and 6600' Primary Runway (ILS / GPS-LPV)

**Convenient**—Outside Class B and the TFR, with easy highway access to Minneapolis

## **Mankato Advantages**

- Only 1 hour 20 mins from US Bank Stadium via 4 lane highway
- Ample ramp space for aircraft up to G650 / B-737
- Heated Hangar Space and De-Icing available
- Long Runways 6600' and 4000' runways with ILS, GPS and VOR approaches for all weather access
- · Easy air access with approach and departure service from MSP Center
- Large modern Terminal Building with excellent passenger amenities
- Hertz, Enterprise, Limo and Shuttle transportation available
- Concierge Services—Catering, GPU and Lav Service available
- On airport snow plowing, security, maintenance and fire response