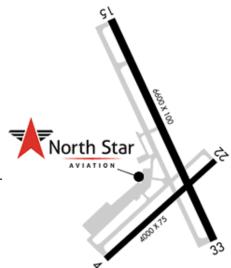

## Super Bowl 52 arrival / departure slots available

Make MKT your base for the big game

**Top Notch Facilities**—Modern Terminal, FBO and 6600' Primary Runway (ILS / GPS-LPV)

**Convenient**—Outside Class B and the TFR, with easy highway access to Minneapolis

## **Mankato Advantages**

- Only 1 hour 20 mins from US Bank Stadium via 4 lane highway
- Ample ramp space for aircraft up to G650 / B-737
- Heated Hangar Space and De-Icing available
- Long Runways 6600' and 4000' runways with ILS, GPS and VOR approaches for all weather access
- · Easy air access with approach and departure service from MSP Center
- Large modern Terminal Building with excellent passenger amenities
- Hertz, Enterprise, Limo and Shuttle transportation available
- Concierge Services—Catering, GPU and Lav Service available
- On airport snow plowing, security, maintenance and fire response