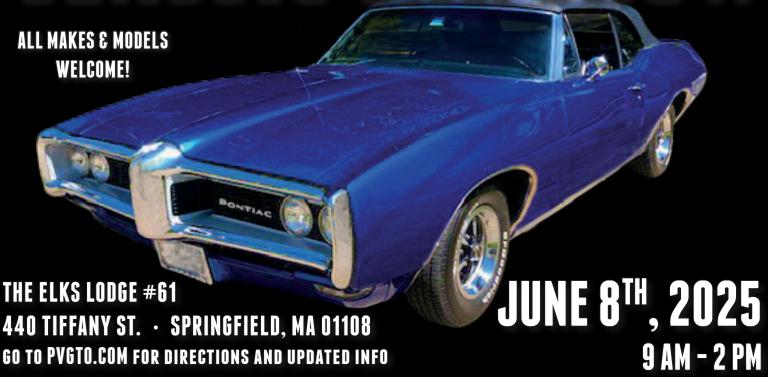

## PIONEER VALLEY GTO ASSOCIATION'S

24<sup>TH</sup> ANNUAL

## CLASSIC CAR SHOW

First 100 cars receive Dash Plaques! • Parking on grass 50/50 RAFFLE • Pavillion with Cash Bar, Food & Drink!

CRUISIN°
with Bruce Marshall
Doo-Wop Oldies
Country Music

All Proceeds to Benefit:

## SAVE \$5.00 WITH PRE-REGISTRATION ONLINE - PAY ONLINE AT PVGTO.COM

Send \$15.00 addressed to Joe Riech, 497 Converse St, Longmeadow, MA 01106 Make payable to PVGTO

SCAN TO PAY

\$20 - Registration Admission Day of Show - \$5 for Spectators