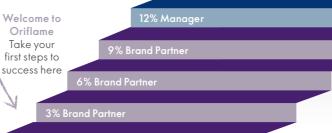

# The Oriflame Success Plan

QUALIFICATION REQUIREMENTS

**0% Brand Partners** 0-199 BP in your Personal Group.

3% Brand Partners 200-599 BP in your Personal Group.

**6% Brand Partners** 600-1,199 BP in your Personal Group.

**9% Brand Partners** 1,200-2,399 BP in your Personal Group.

12% Manaaer 2,400-3,999 BP in your Personal Group.

15% Manaaer 4,000-6,599 BP in your Personal Group.

18% Manaaer 6,600-9,999 BP in your Personal Group.