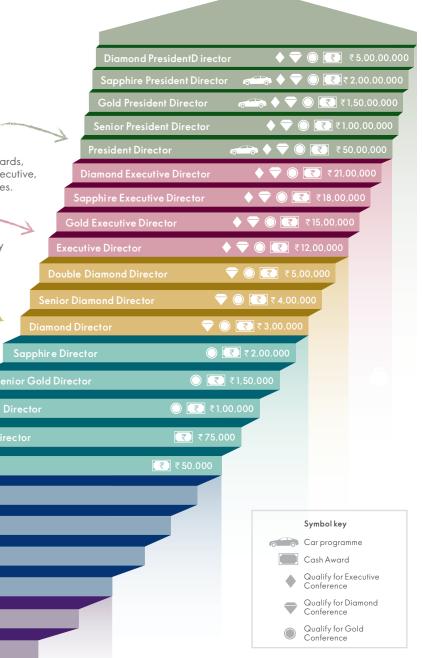

#### Senior Manager

At least 10,000 BP in your Personal Group, or one or more 22% Split-Out Groups in your First Line and a Personal Group with at least 4,000 RΡ

## Director

At least 10,000 BP in your Personal Group, or one or more 22% Split-Out Groups in your First Line and at least 4,000 BP in your Personal Group for 6 out of 12 Catalogue Periods.

### Senior Director

One 22% Split-Out Groups in your First Line and at least 10,000 BP in your Personal Group for 6 out of 12 Catalogue Periods.

### Gold Director

Two 22% Split-Out Groups in your First Line for 6 out of 12 Catalogue Periods.

#### Senior Gold Director Three 22% Split-Out Groups in your First Line for 6 out of 12 Catalogue Periods.

Sapphire Director Four 22% Split-Out Groups in your First Line for 6 out of 12 Catalogue Periods.

#### **Diamond Director** Six 22% Split-Out Groups in your First Line for 6 out of 12 Catalogue Periods.

Senior Diamond Director Eight 22% Split-Out Groups in your First Line for 6 out of 12 Catalogue Periods.

### **Double Diamond Director**

Ten 22% Split-Out Groups in your First Line for 6 out of 12 Catalogue Periods

**Executive Director** 

Twelve 22% Split-Out Groups in your First Line for 6 out of 12 Catalogue Periods.

#### Gold Executive Director

Twelve 22% Split Out Groups in your First line, 6 out of these should be Gold Legs for 6 out of 12 Catalogue Periods.

## Sapphire Executive Director

Twelve 22% Split Out Groups in your First line, 9 out of these should be Gold Legs for 6 out of 12 Catalogue Periods

### Diamond Executive Director

Twelve 22% Split Out Groups in your First line, 12 out of these should be Gold Legs for 6 out of 12 Catalogue Periods

## **President Director**

Twelve 22% Split Out Groups in your First line, 9 of these should be Gold Legs and 3 should be Diamonds leas for 6 out of 12 Catalogue Periods.

## Senior President Director

Twelve 22% Split Out Groups in your First line, 6 of these should be Gold Legs and 6 should be Diamonds legs for 6 out of 12 Catalogue Periods.

## **Gold President Director**

Twelve 22% Split Out Groups in your First line, 3 of these should be Gold Legs and 9 should be Diamonds leas for 6 out of 12 Catalogue Periods.

#### Sapphire President Director

Twelve 22% Split Out Groups in your First line, 12 of these should be Diamonds legs for 6 out of 12 Catalogue Periods.

### **Diamond President Director**

Twelve 22% Split Out Groups in your First line, 6 of these should be Diamond Legs and 6 should be Executive leas for 6 out of 12 Catalogue Periods.

Celebrate reaching the top of the Success Plan with Cash Awards, Car programme and travel to the Executive, Diamond and Gold Conferences.