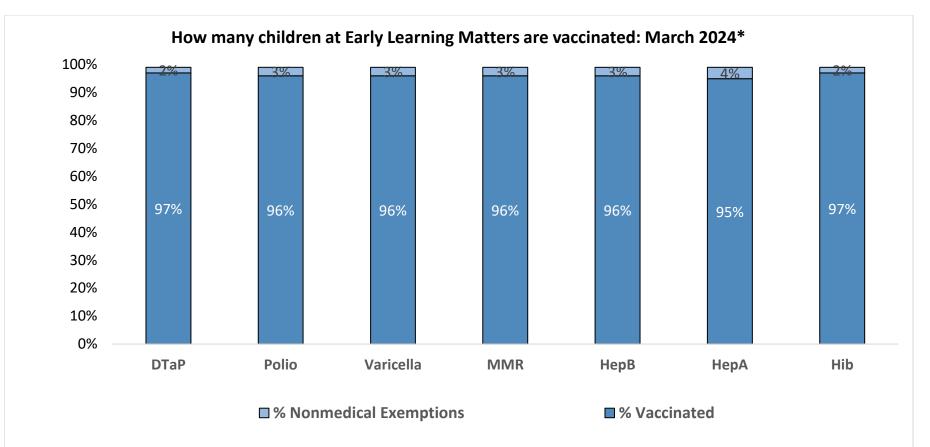

Number of children at the school\*\*: 98

Percent of children with no immunization or exemption record: 1%

Percent of children with a medical exemption for one or more vaccine(s): 0%

<sup>\*</sup> These numbers may not total 100% if some children have medical exemptions, or are incomplete or in process with immunizations but do not need an exemption because they are on schedule.