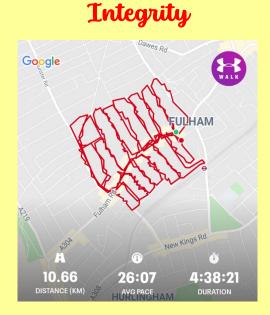

We provide mapping of the work done which includes satellite imagery, the distance covered and the time spent.