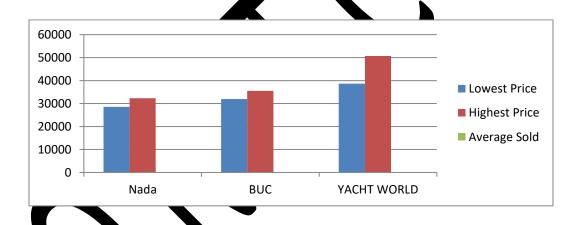

ources and window considered marine industry.

| S. | SOURCE      | WEBSITE            | BOAT        | MODEL | LOWEST  | HIGHEST | AVERAGE |
|----|-------------|--------------------|-------------|-------|---------|---------|---------|
|    |             |                    |             | YEAR  | PRICE   | PRICE   | SOLD    |
|    |             |                    |             |       |         |         | PRICE   |
| 1  | NADA        | www.nadaguides.com | Westsail 32 | 1.75  | 28,567  | 32,5 7  | 32,337  |
| 2  | BUC         | www.bucvalu.com    | Westsail 32 | 1975  | 81,980  | 5,490   | 33,735  |
| 3  | YACHT WORLD | www.yachtworld.com | Westsail 32 | 1975  | 32, 575 | 0,700   | 44,687  |
|    |             |                    |             |       |         |         |         |



**Estimated fair parket value** after consideration of the information, the extended of the necessary adjustration of condition of the vessel, its your surveyor's opinion that the fair market value of the subject vessel **c**.

\$ CDN (taxes not included) Dollars, CDN

## SURVEYORS CERTIFICATION :

I certify that, to the best of my knowledge and belief:

- The statements of the fact contained in this report are true and correct.
- The report analyses, opinions, and conclusions are limited only by the reported assumptions and limiting conditions, and are of my personal, unbiased professional analyses, options and conclusion.
- I have no present or prospective interest in the vessel that is the subject S this mort, and I have no personal interest or bias with respect of the parties involve