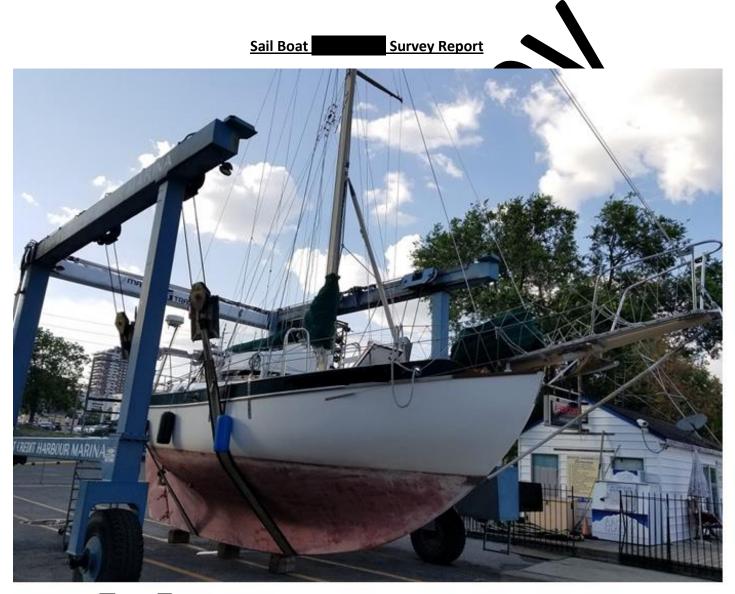

2275 Upper Middle Road E. Suite 101, L6H 0C3 Oakville, On, Canada. Tel. :+1 905 491 6790 / +1 647 503 1282 <u>www.seaconquest.ca</u>

| SAIL BOAT  |  |
|------------|--|
| HIN        |  |
| DATE       |  |
| REPORT NO. |  |

| Report Completed ByHatem SalamaDateSignature>00000000000000000000000000000000                                                                                                                                                                                                                                                                                                                                                                                                                                                                                                                                                                                                                                                                                                                                                                                                                                                                                                                                                                                                                                                                                                                                                                                                                                                                                                                                                                                                                                                                                                                                                                                                                                                                                                                                                                                                                                                                                                                                                                                                                         |                            |                             |                  |                   |  |
|-------------------------------------------------------------------------------------------------------------------------------------------------------------------------------------------------------------------------------------------------------------------------------------------------------------------------------------------------------------------------------------------------------------------------------------------------------------------------------------------------------------------------------------------------------------------------------------------------------------------------------------------------------------------------------------------------------------------------------------------------------------------------------------------------------------------------------------------------------------------------------------------------------------------------------------------------------------------------------------------------------------------------------------------------------------------------------------------------------------------------------------------------------------------------------------------------------------------------------------------------------------------------------------------------------------------------------------------------------------------------------------------------------------------------------------------------------------------------------------------------------------------------------------------------------------------------------------------------------------------------------------------------------------------------------------------------------------------------------------------------------------------------------------------------------------------------------------------------------------------------------------------------------------------------------------------------------------------------------------------------------------------------------------------------------------------------------------------------------|----------------------------|-----------------------------|------------------|-------------------|--|
| Signature     NUMBER     SAMS       Company On Whose<br>Behall Inspection Carried<br>Out     Owner:     Date       Report Summary Seen By     Owner:     Date       Place Of Survey     Insurance Marina, Mississauga, On.       Type Of Survey     Insurance Marine Survey   Particulars :       Boat Name     Insurance Marine Survey   Particulars :       Beam     Insurance Marine Survey   Particulars :       Boat Maker Model     WeistSail 32 <th>Report Completed By</th> <th>Hatem Salama</th> <th>Date</th> <th></th> <th></th>                                                                                                                                                                                                                                                                                                                                                                                                                                                                                                                                                                                                                                                                                                                                               | Report Completed By        | Hatem Salama                | Date             |                   |  |
| Behalf Inspection Carried<br>Out     Date       Report Summary Seen By     Owner:     Date       Place Of Survey     Marina, Mississauga, On.       Type Of Survey     Insurance Marine Survey         Particulars :         Boat Name     Insurance Marine Survey         Particulars :         Boat Name         HIN         Year     1975         Registration No./ License       No. / Expiry Date       Registration No./ License       No. / Expiry Date       Registration No./ License       No. / Expiry Date       Registration Name       Length       32       Beam     4 LFT       Draft     T       GRT / NRT     12.30x 1.71       Boat Maker Model     WestSail 32       Nower Seria Uum       Hull Type (Material     Long Keel Sail Boat / Fiberglass       Sails     Total sail area 329 Sq Ft       Fuel Type     Diese!       Weight     19500 lb                                                                                                                                                                                                                                                                                                                                                                                                                                                                                                                                                                                                                                                                                                                                                                                                                                                                                                                                                                                                                                                                                                                                                                                                                                | Signature                  | ***                         | ID Number        |                   |  |
| Place Of Survey       Marina, Mississauga, On.         Type Of Survey       Insurance Marine Survey         Particulars :       Boat Name       Insurance Marine Survey         Particulars :       Insurance Marine Survey       Insurance Marine Survey         Year       1975       Insurance Marine Survey         Year       1975       Insurance Marine Survey         Year       1975       Insurance Marine Survey         Registration No./ License No. / License No. / License No. / License No. / Expiry Date       Insurance Marine Survey         Registration No./ License Registration No./ License No. / Expiry Date       Insurance Marine Survey         Registration No./ License No. / License No. / Expiry Date       Insure Survey         Registration No./ License No. / Expiry Date       Insure Survey         Beam       1. FT       Insure Survey         Draft       T       Insure Survey         GRT / NRT       12.30 M1./71       Insure Survey         Boat Maker, Model       WestSail 32       Insure Survey         Mult Type Mat                                                                                                                                                                                                                                                                                                                                                                                                                                                                                                                                                                                                                                                                                                                                                                         | Behalf Inspection Carried  | Owner:                      |                  |                   |  |
| Type Of Survey       Insurance Marine Survey         Particulars :       Boat Name         Boat Name       1         HIN       1         Year       1975         Registration No./ License       1975         No. / Expiry Date       1975         Registration No./ License       1975         No. / Expiry Date       1975         Registration Name       1         Length       32         Beam       1 FT         Draft       T         GRT / NRT       12.30.11.71         Boat Maker Model       WestSail 33         Autower Series Num       1         Hull Type Material       Long Keel Sail Boat / Fiberglass         Sails       Total sail area 329 Sq Ft         Fuel Type       Diesel         Weight       19500 Ib                                                                                                                                                                                                                                                                                                                                                                                                                                                                                                                                                                                                                                                                                                                                                                                                                                                                                                                                                                                                                                                                                                                                                                                                                                                                                                                                                                   | Report Summary Seen By     | Owner:                      | Date             |                   |  |
| Boat Name       Image: Second Se                | Place Of Survey            | Marina, I                   | Mississauga, On. |                   |  |
| Boat NameHINYear1975Registration No./ License<br>No./ Expiry Date1975Registration Name1975Length32Beam1 FTDraftTGRT / NRT12.30x[1.71Boat Maker, ModelWestSail 33Naker, Model1/vo Penta 2003TAker/model Type1/vo Penta 2003TAker/model Type1/vo Penta 2003TAker/model Type1/vo Penta 2003TSailsTotal sail area 329 Sq FtFuel TypeDieselWeight19500 lb                                                                                                                                                                                                                                                                                                                                                                                                                                                                                                                                                                                                                                                                                                                                                                                                                                                                                                                                                                                                                                                                                                                                                                                                                                                                                                                                                                                                                                                                                                                                                                                                                                                                                                                                                  | Type Of Survey             | Insurance Marine Survey     |                  |                   |  |
| HINImage: Constant of the second  | Particulars :<br>Boat Name |                             |                  | $\langle \rangle$ |  |
| Registration No./ License<br>No. / Expiry DateImage: Comparison of the second sec  |                            |                             |                  |                   |  |
| No. / Expiry DateImage: Constraint of the second of the secon | Year                       | 1975                        |                  |                   |  |
| Length32Beam1 FTDraftSTGRT / NRT12.300 11.71Boat Maker, vlodelWestSail 32AutRower Seria IlumiIlvo Penta 2003TAker/mode, typeIlvo Penta 2003TAutRower Seria IlumiIluniHull Type V MaterialLong Keel Sail Boat / FiberglassSailsTotal sail area 329 Sq FtFuel TypeDieselWeight19500 lb                                                                                                                                                                                                                                                                                                                                                                                                                                                                                                                                                                                                                                                                                                                                                                                                                                                                                                                                                                                                                                                                                                                                                                                                                                                                                                                                                                                                                                                                                                                                                                                                                                                                                                                                                                                                                  | No. / Expiry Date          |                             |                  |                   |  |
| DraftLTGRT / NRT12.30141.71Boat Maker, ModelWestSail 32GrowWestSail 32GrowUvo Penta 2003TAker/mode TypeUuo Penta 2003TAd Rower Seria lumUuHull Type ( MaterialLong Keel Sail Boat / FiberglassSailsTotal sail area 329 Sq FtFuel TypeDieselWeight19500 lb                                                                                                                                                                                                                                                                                                                                                                                                                                                                                                                                                                                                                                                                                                                                                                                                                                                                                                                                                                                                                                                                                                                                                                                                                                                                                                                                                                                                                                                                                                                                                                                                                                                                                                                                                                                                                                             |                            | 32                          |                  |                   |  |
| GRT / NRT12.30 11.71Boat Maker, ModelWestSail 32Boat Maker, ModelWestSail 32Ability Raker/model TypeIlvo Penta 2003TAbility Rower Seria IumImage: Comparison of the state o                                                                                                             | Beam                       | 1 FT                        |                  |                   |  |
| Boat Maker, ModelWestSail 32Boat Maker, ModelWestSail 32Adv Power Seria NumIlvo Penta 2003TAdv Power Seria NumInternationalHull Typ MaterialLong Keel Sail Boat / FiberglassSailsTotal sail area 329 Sq FtFuel TypeDieselWeight19500 lb                                                                                                                                                                                                                                                                                                                                                                                                                                                                                                                                                                                                                                                                                                                                                                                                                                                                                                                                                                                                                                                                                                                                                                                                                                                                                                                                                                                                                                                                                                                                                                                                                                                                                                                                                                                                                                                               |                            |                             |                  |                   |  |
| Aker/mode TypeIlvo Penta 2003TAker/mode TypeLong Keel Sail Boat / FiberglassHull Type ( MaterialLong Keel Sail Boat / FiberglassSailsTotal sail area 329 Sq FtFuel TypeDieselWeight19500 lb                                                                                                                                                                                                                                                                                                                                                                                                                                                                                                                                                                                                                                                                                                                                                                                                                                                                                                                                                                                                                                                                                                                                                                                                                                                                                                                                                                                                                                                                                                                                                                                                                                                                                                                                                                                                                                                                                                           |                            |                             |                  |                   |  |
| Adv. Power Seria: Num.Hull Type (Materia)Long Keel Sail Boat / FiberglassSailsTotal sail area 329 Sq FtFuel TypeDieselWeight19500 lb                                                                                                                                                                                                                                                                                                                                                                                                                                                                                                                                                                                                                                                                                                                                                                                                                                                                                                                                                                                                                                                                                                                                                                                                                                                                                                                                                                                                                                                                                                                                                                                                                                                                                                                                                                                                                                                                                                                                                                  | TON                        |                             |                  |                   |  |
| SailsTotal sail area 329 Sq FtFuel TypeDieselWeight19500 lb                                                                                                                                                                                                                                                                                                                                                                                                                                                                                                                                                                                                                                                                                                                                                                                                                                                                                                                                                                                                                                                                                                                                                                                                                                                                                                                                                                                                                                                                                                                                                                                                                                                                                                                                                                                                                                                                                                                                                                                                                                           |                            |                             |                  |                   |  |
| Fuel Type     Diesel       Weight     19500 lb                                                                                                                                                                                                                                                                                                                                                                                                                                                                                                                                                                                                                                                                                                                                                                                                                                                                                                                                                                                                                                                                                                                                                                                                                                                                                                                                                                                                                                                                                                                                                                                                                                                                                                                                                                                                                                                                                                                                                                                                                                                        | Hull Type ( Material       | Long Keel Sail Boat / Fiber | glass            |                   |  |
| Weight 19500 lb                                                                                                                                                                                                                                                                                                                                                                                                                                                                                                                                                                                                                                                                                                                                                                                                                                                                                                                                                                                                                                                                                                                                                                                                                                                                                                                                                                                                                                                                                                                                                                                                                                                                                                                                                                                                                                                                                                                                                                                                                                                                                       |                            | Total sail area 329 Sq Ft   |                  |                   |  |
|                                                                                                                                                                                                                                                                                                                                                                                                                                                                                                                                                                                                                                                                                                                                                                                                                                                                                                                                                                                                                                                                                                                                                                                                                                                                                                                                                                                                                                                                                                                                                                                                                                                                                                                                                                                                                                                                                                                                                                                                                                                                                                       |                            |                             |                  |                   |  |
| Insurance (if any) Insurance Policy Number                                                                                                                                                                                                                                                                                                                                                                                                                                                                                                                                                                                                                                                                                                                                                                                                                                                                                                                                                                                                                                                                                                                                                                                                                                                                                                                                                                                                                                                                                                                                                                                                                                                                                                                                                                                                                                                                                                                                                                                                                                                            |                            |                             |                  |                   |  |
|                                                                                                                                                                                                                                                                                                                                                                                                                                                                                                                                                                                                                                                                                                                                                                                                                                                                                                                                                                                                                                                                                                                                                                                                                                                                                                                                                                                                                                                                                                                                                                                                                                                                                                                                                                                                                                                                                                                                                                                                                                                                                                       | Insurance (if any)         | Insurance Policy Number     |                  |                   |  |