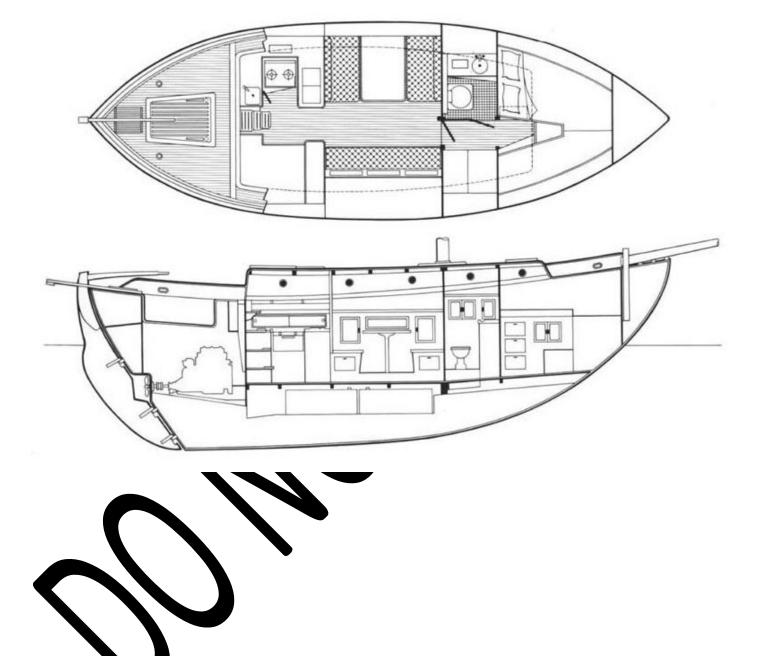

| Breaker                 |  |  |  |  |  |  |

| Fittings |                             |  |  |  |  |  |
|----------|-----------------------------|--|--|--|--|--|
|          | Bilge Pump                  |  |  |  |  |  |
|          | Overboard Line (Throughull) |  |  |  |  |  |
|          | Seacocks                    |  |  |  |  |  |
|          | Fuel Tank                   |  |  |  |  |  |
| <b>~</b> | Fresh Water Tank            |  |  |  |  |  |

| Safety & Fire Equipment |                     |  |  |  |  |
|-------------------------|---------------------|--|--|--|--|
| LIFEJACKET              | Life Jacket         |  |  |  |  |
| BUENNESS SERVIT         | Pyrotechnics        |  |  |  |  |
| P                       | Powder Extinguisher |  |  |  |  |

**\*** 

P

-

;; \_\_\_\_\_ P



# **CONDITION :**

### STATEMENT OF OVERALL VESSEL RATING OF CONDITION

It is the surveyor's experience that develops an opinion of the overall vessel rating of condition after complete survey has been performed and the findings organized in a logical manner.

The following is the accepted marine grading system of condition:

- EXCELLENT (BRISTOL) CONDITION Is the vessel that is maintained in mint or Bristol fashion-usually buter the factor, rew-loaded with extras- a rarity.
- **ABOVE AVERAGE CONDITION** Has had above average care and is equipped with extra elemnical and extrict gear.
- AVERAGE CONDITION

Ready for sale requiring no additional work and non-ally equipped for her s

- FAIR CONDITION Requires usual maintenance to prepare for
- POOR CONDITION Substantial yard work required a