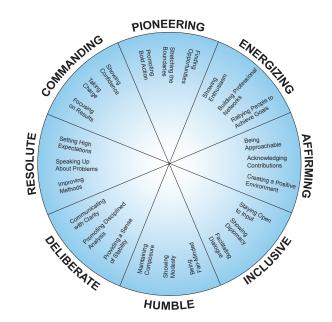

# The Profile

The Everything DiSC 363 for Leaders Profile is a 22-page report that helps participants deepen their understanding of their own leadership style based on their DiSC® style. Participants learn the Eight Approaches to Effective Leadership while examining how colleagues perceive their performance against these approaches. Participants discover their greatest strengths as a leader and receive in-depth information and concrete strategies for improving